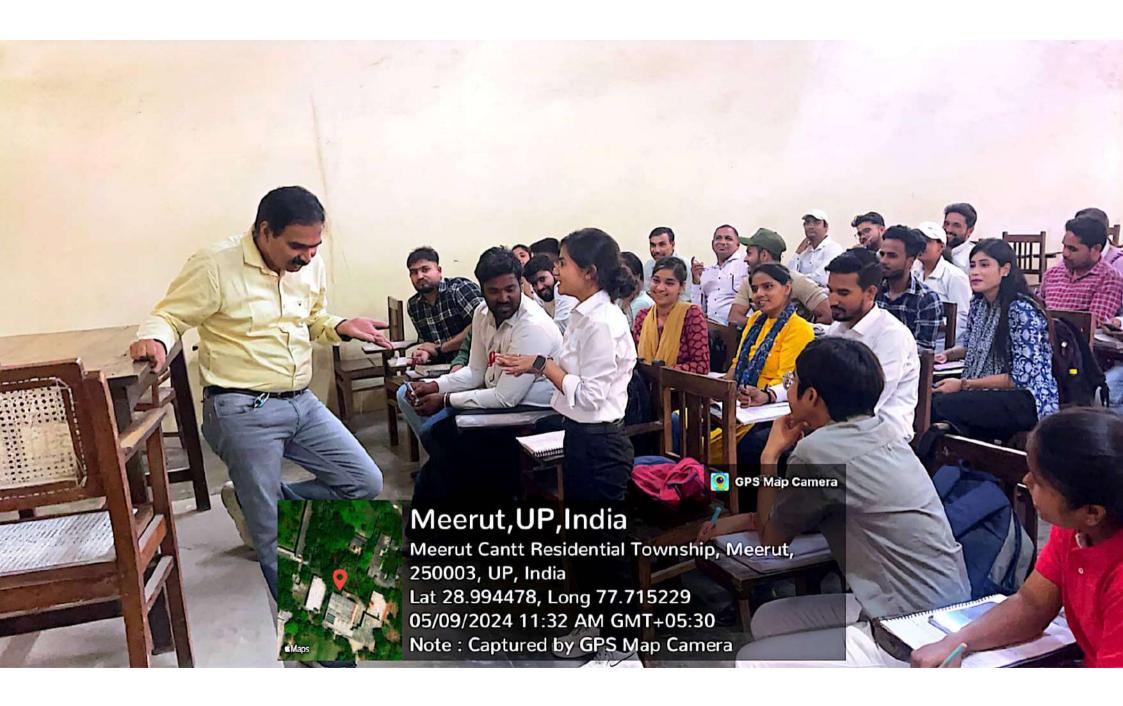

### नुक्कड़ नाटक से समझाया वोट का महत्व

मेरट: मेरट कालेज के चुनावी साक्षरता वलब ने चुनावी जागरूकता कार्यक्रम के अंतर्गत एक नुक्कड़ नाटक का आयोजन किया। नुक्कड़ नाटक के माध्यम से विद्यार्थियों को संदेश दिया कि वह अपना कीमती वोट का प्रयोग सोच समझकर करें। साथ ही अपने आसपास के क्षेत्रों में मतदान के प्रति जागरूकता फैलाएं।

# छात्रों ने नुक्कड़ नाटक के जरिए चुनाव के लिए लोगों को किया जागरूक

धारा न्यूज संवाददाता, मेरठ

गुरुवार को मेरठ कॉलेज मेरठ के चनावी साक्षरता क्लब के तत्वावधान में चनावी जागरूकता कार्यक्रम के अंतर्गत मेरठ कॉलेज के विद्यार्थियों के द्वारा एक नुक्कड़ नाटक का आयोजन किया गया, जिसमें प्रभावशाली तरीके से चुनाव और चनाव से संबंधित जानकारी दी गई. साथ ही नुक्कड़ नाटक के माध्यम से उन्होंने विद्यार्थियों को संदेश दिया कि वह अपना कीमती बोट का प्रयोग सोच समझकर करे। साथ ही अपने आस पास के क्षेत्रों में चनाव के प्रति

#### ELECTORAL LITERACY CLUB MEERUT COLLEGE MEERUT REPORT

आज 14 मार्च 2024 को मेरठ कॉलेज मेरठ के चुनावी साक्षरता क्लब के तत्वावधान में चुनावी जागरूकता कार्यक्रम के अंतर्गत मेरठ कॉलेज के विद्यार्थियों के द्वारा एक नुक्कड़ नाटक का आयोजन किया गया जिसमें प्रभावशाली तरीक्रे से चुनाव और चुनाव से संबंधित जानकारी दी गई साथ ही नुक्कड़ नाटक के माध्यम से उन्होंने विद्यार्थियों को संदेश दिया कि वह अपना कीमती बोट का प्रयोग सोच समझकर करें साथ ही अपने आस पास के क्षेत्रों में चुनाव के प्रति जागरूकता फैलाये तभी सच्चे अर्थों में आप समाज सेवा करके देश की उन्निति में अपना सहयोग दे सकते हैं कार्यक्रम की अध्यक्षता मेरठ कॉलेज प्राचार्य प्रोफ़ेसर अंजलि मितल ने की उन्होंने कहा कि पहले हमें ख़ुद चुनाव के प्रति शिक्षित होना है तभी हम समाज में चुनावों के प्रति सच्ची जागरूकता फैला सकते हैं इस अवसर पर डीन मेरठ कॉलेज प्रोफ़ेसर सीमा पवार,IQAC कोऑर्डिनेटर प्रोफ़ेसर अर्चना प्रॉक्टर मेरठ कॉलेज प्रोफ़ेसर वीरेंद्र कुमार प्रोफ़ेसर योगेश कुमार उपस्थित रहे कार्यक्रम का संचालन प्रोफेसर पूनम सिंह ने किया उन्होंने विद्यार्थियों को संदेश दिया कि इस क्लब का उद्देश्य सभी विद्यार्थियों को मतदान के प्रति जागरूक करने के साथ उन्हें समाज के प्रत्येक तबके तक पहुँच गए समाज के लोगों को चुनाव के प्रति शिक्षित करना है इस अवसर पर विद्यार्थियों ने बढ़ चढ़कर कार्यक्रम में हिस्सा लिया कार्यक्रम को सफल बनाने में चुनावी साक्षरता क्लब के सभी सदस्यों का विशेष योगदान रहा है साथ ही इस क्लब के छात्र प्रतिनिधि शुभम शर्मा उजमा परवीन शिवी जया अग्रवाल राह्ल आहार आकाश चौहान का भी विशेष योगदान रहा नुक्कड़ नाटक को सफल बनाने में पल्लवी, खुशी, किनका, शिवांगी निशि, प्रियंका ,आशीष, राम मोनू ,कृष्णा ,सचिन और अजय आदि का योगदान रहा कार्यक्रम के समापन में प्राचार्या अंजली मित्तल ने सभी प्रतिभागियों को सर्टिफिकेट देकर सम्मानित किया और अपना आशीर्वाद दिया.