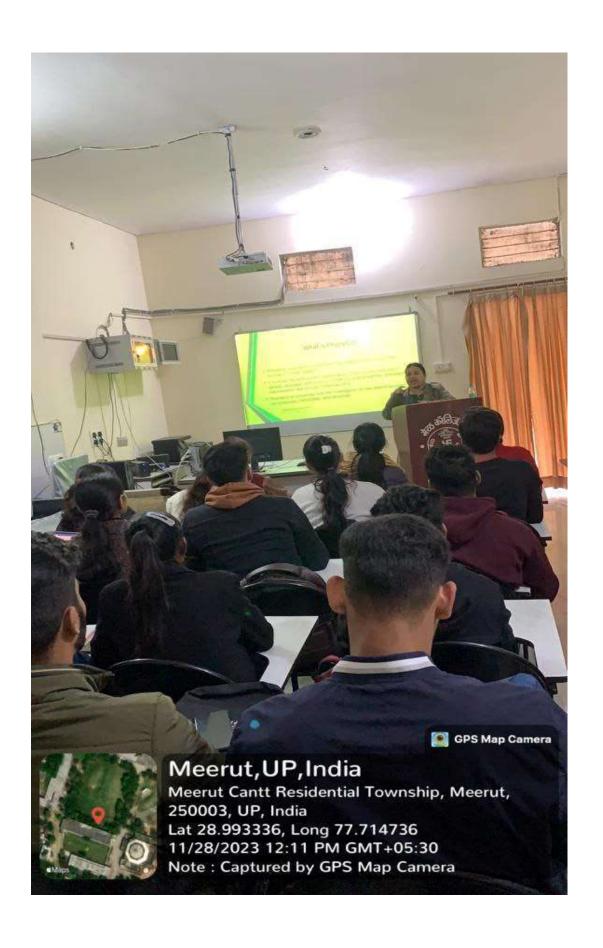

### नुक्कड़ नाटक से समझाया वोट का महत्व

मेरट: मेरट कालेज के चुनावी साक्षरता वलब ने चुनावी जागरूकता कार्यक्रम के अंतर्गत एक नुक्कड़ नाटक का आयोजन किया। नुक्कड़ नाटक के माध्यम से विद्यार्थियों को संदेश दिया कि वह अपना कीमती वोट का प्रयोग सोच समझकर करें। साथ ही अपने आसपास के क्षेत्रों में मतदान के प्रति जागरूकता फैलाएं।

कार्यक्रम की अध्यक्षता मेरट कालेज की प्राचार्य प्रो. अंजिल मित्तल ने की। क्लब के छात्र प्रतिनिधि शुभम शर्मा, उजमा परवीन, शिवी, जया अग्रवाल, राहुल, आकाश चौहान का विशेष योगदान रहा। नुक्कड़ नाटक में पल्लवी, खुशी, किनका, शिवांगी निशि, प्रियंका, आशीष, राम मोनू, कृष्णा, सचिन और अजय का योगदान रहा।

# छात्रों ने नुक्कड़ नाटक के जरिए चुनाव के लिए लोगों को किया जागरूक

धारा न्यूज संवाददाता, मेरठ

गुरुवार को मेरठ कॉलेज मेरठ के चनावी साक्षरता क्लब के तत्वावधान में चनावी जागरूकता कार्यक्रम के अंतर्गत मेरठ कॉलेज के विद्यार्थियों के द्वारा एक नुक्कड़ नाटक का आयोजन किया गया, जिसमें प्रभावशाली तरीके से चुनाव और चनाव से संबंधित जानकारी दी गई. साथ ही नुक्कड़ नाटक के माध्यम से उन्होंने विद्यार्थियों को संदेश दिया कि वह अपना कीमती बोट का प्रयोग सोच समझकर करे। साथ ही अपने आस पास के क्षेत्रों में चनाव के प्रति

#### ELECTORAL LITERACY CLUB MEERUT COLLEGE MEERUT REPORT

आज 14 मार्च 2024 को मेरठ कॉलेज मेरठ के चुनावी साक्षरता क्लब के तत्वावधान में चुनावी जागरूकता कार्यक्रम के अंतर्गत मेरठ कॉलेज के विद्यार्थियों के द्वारा एक नुक्कड़ नाटक का आयोजन किया गया जिसमें प्रभावशाली तरीक्रे से चुनाव और चुनाव से संबंधित जानकारी दी गई साथ ही नुक्कड़ नाटक के माध्यम से उन्होंने विद्यार्थियों को संदेश दिया कि वह अपना कीमती बोट का प्रयोग सोच समझकर करें साथ ही अपने आस पास के क्षेत्रों में चुनाव के प्रति जागरूकता फैलाये तभी सच्चे अर्थों में आप समाज सेवा करके देश की उन्निति में अपना सहयोग दे सकते हैं कार्यक्रम की अध्यक्षता मेरठ कॉलेज प्राचार्य प्रोफ़ेसर अंजलि मितल ने की उन्होंने कहा कि पहले हमें ख़ुद चुनाव के प्रति शिक्षित होना है तभी हम समाज में चुनावों के प्रति सच्ची जागरूकता फैला सकते हैं इस अवसर पर डीन मेरठ कॉलेज प्रोफ़ेसर सीमा पवार,IQAC कोऑर्डिनेटर प्रोफ़ेसर अर्चना प्रॉक्टर मेरठ कॉलेज प्रोफ़ेसर वीरेंद्र कुमार प्रोफ़ेसर योगेश कुमार उपस्थित रहे कार्यक्रम का संचालन प्रोफेसर पूनम सिंह ने किया उन्होंने विद्यार्थियों को संदेश दिया कि इस क्लब का उद्देश्य सभी विद्यार्थियों को मतदान के प्रति जागरूक करने के साथ उन्हें समाज के प्रत्येक तबके तक पहुँच गए समाज के लोगों को चुनाव के प्रति शिक्षित करना है इस अवसर पर विद्यार्थियों ने बढ़ चढ़कर कार्यक्रम में हिस्सा लिया कार्यक्रम को सफल बनाने में चुनावी साक्षरता क्लब के सभी सदस्यों का विशेष योगदान रहा है साथ ही इस क्लब के छात्र प्रतिनिधि शुभम शर्मा उजमा परवीन शिवी जया अग्रवाल राह्ल आहार आकाश चौहान का भी विशेष योगदान रहा नुक्कड़ नाटक को सफल बनाने में पल्लवी, खुशी, किनका, शिवांगी निशि, प्रियंका ,आशीष, राम मोनू ,कृष्णा ,सचिन और अजय आदि का योगदान रहा कार्यक्रम के समापन में प्राचार्या अंजली मित्तल ने सभी प्रतिभागियों को सर्टिफिकेट देकर सम्मानित किया और अपना आशीर्वाद दिया.