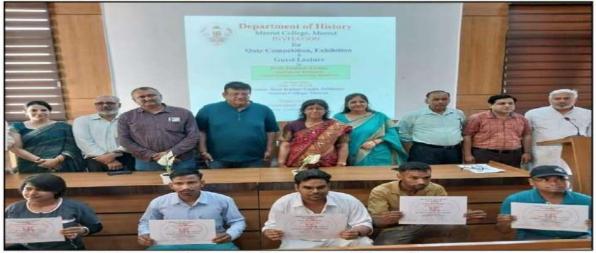

nrastogi26@gmail.com 15. Siman Kastogi 于0550001刊 16. teenagg2740398@gmail.com Tee 9927403981 Teena 17. tonun 9720 8845 10 Q gen. c. Tanun K la Torun kumer 9760814510 poonambisariya ool@gmail com Bwate 8868863874 19. . Swali Singh Sorali Rushawaha 944@g Sonale

9917219860

Sonali

20





















# PROGRAMMES CONDUCTED IN

DEPARTMENT OF HISTORY
ON

DEPARTMENTAL EXHIBITION,

QUIZ COMPETITION

AND

GUEST LECTURE ON
ARCHAEOLOGICAL FINDINGS IN
GANGA YAMUNA DOAB

ON 29 MAY, 2024

**SESSION 2023-24** 

Programmes Conducted in Department of Hsitory on Departmental Exhibition, Quiz

Competition and Guest Lecture on Archaeological Findings in Ganga Yamuna Doab

on 29 May, 2024

























हमसे जुड़ने व खबरों के लिये : 9412662935, 9358415284

Editor: Rohtash Bhaiya | Munna Bhai



मेरठ। इतिहास विभाग मेरठ कॉलेज मे रामकुमार गुप्ता सभागार में गुरुकुल कांगड़ी हरिद्वार विश्वविद्यालय के प्रोफेसर प्रभात कुमार जी का अतिथि व्याख्यान।

#### पुरातत्व एक वैज्ञानिक विधि है: प्रभात

मेरठ। मेरठ कॉलेज के इतिहास विभाग में बुधवार को '1857 की क्रांति' विषय पर एक प्रश्नोत्तरी की गई। प्रतियोगिता में एमए चतुर्थ सेमेस्टर के विवेक कुमार ने प्रथम, सोनू और मूलचंद संयुक्त रूप से द्वितीय, नरेंद्र राणा और इशिका दक्ष ने तृतीय स्थान प्राप्त किया। कॉलेज प्राचार्य प्रो. अंजिल मित्तल और डीन डॉ. सीमा पंवार ने विजेताओं को सिटिंफिकेट एवं पुरस्कार देकर सम्मानित किया। वहीं, डॉ. बीआर चटर्जी मेमोरियल म्यूजियम में एक प्रदर्शनी लगाई गई। प्रदर्शनी का उद्घाटन पुरातत्व के प्रसिद्ध प्रो. प्रभात कुमार और प्रो. अंजिल मित्तल ने फीता काटकर प्रदर्शनी का उद्घाटन किया। प्रो. प्रभात कुमार ने प्रदर्शनी के बाद भारतीय इत