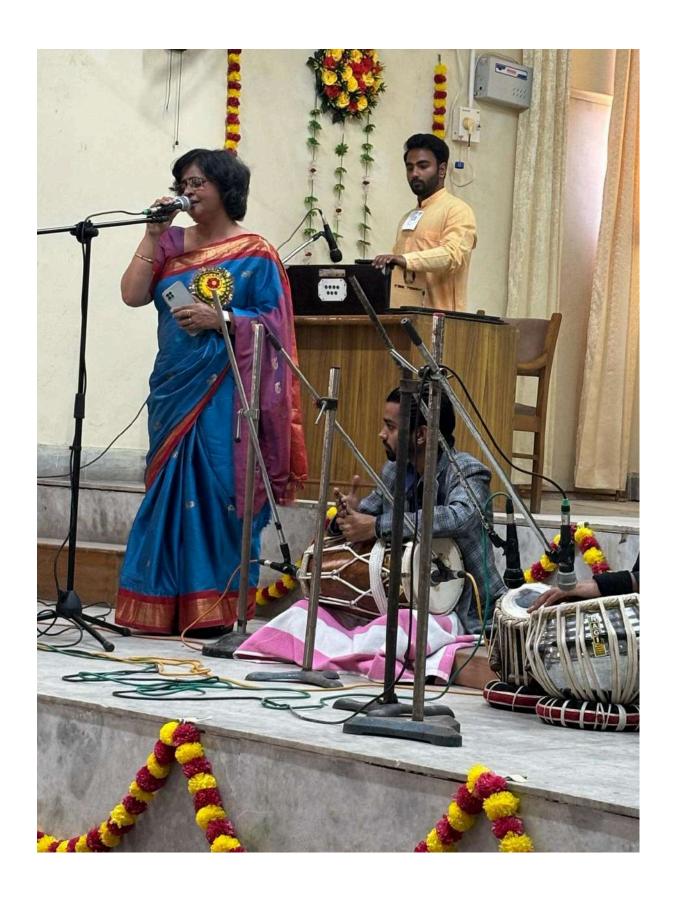

# 'आपका वोट कीमती है, सोच समझकर ही उपयोग करें '

PIC: DAINIK JAGRAN INEXT

मेरट कॉलेज में चुनावी साक्षरता क्लब के तत्वावघान में चला जागरूकता अभियान

#### meerut@inext.co.in

MEERUT (14 March): मेरठ कॉलेज के चुनावी साक्षरता क्लब के तत्वावधान में छात्रों ने नुक्कड़ नाटक के जरिए मतदान को लेकर जागरुकता फैलाई. इस दौरान चुनाव और उससे संबंधित जानकारी दी गई. इस दौरान यह संदेश दिया गया कि अपने कीमती वोट का सोच समझकर प्रयोग करें.

### नुक्कड़ नाटक से समझाया वोट का महत्व

मेरट: मेरट कालेज के चुनावी साक्षरता वलब ने चुनावी जागरूकता कार्यक्रम के अंतर्गत एक नुक्कड़ नाटक का आयोजन किया। नुक्कड़ नाटक के माध्यम से विद्यार्थियों को संदेश दिया कि वह अपना कीमती वोट का प्रयोग सोच समझकर करें। साथ ही अपने आसपास के क्षेत्रों में मतदान के प्रति जागरूकता फैलाएं।

# छात्रों ने नुक्कड़ नाटक के जरिए चुनाव के लिए लोगों को किया जागरूक

धारा न्यूज संवाददाता, मेरठ

गुरुवार को मेरठ कॉलेज मेरठ के चनावी साक्षरता क्लब के तत्वावधान में चनावी जागरूकता कार्यक्रम के अंतर्गत मेरठ कॉलेज के विद्यार्थियों के द्वारा एक नुक्कड़ नाटक का आयोजन किया गया, जिसमें प्रभावशाली तरीके से चुनाव और चनाव से संबंधित जानकारी दी गई. साथ ही नुक्कड़ नाटक के माध्यम से उन्होंने विद्यार्थियों को संदेश दिया कि वह अपना कीमती बोट का प्रयोग सोच समझकर करे। साथ ही अपने आस पास के क्षेत्रों में चनाव के प्रति

#### ELECTORAL LITERACY CLUB MEERUT COLLEGE MEERUT REPORT

आज 14 मार्च 2024 को मेरठ कॉलेज मेरठ के चुनावी साक्षरता क्लब के तत्वावधान में चुनावी जागरूकता कार्यक्रम के अंतर्गत मेरठ कॉलेज के विद्यार्थियों के द्वारा एक नुक्कड़ नाटक का आयोजन किया गया जिसमें प्रभावशाली तरीक्रे से चुनाव और चुनाव से संबंधित जानकारी दी गई साथ ही नुक्कड़ नाटक के माध्यम से उन्होंने विद्यार्थियों को संदेश दिया कि वह अपना कीमती बोट का प्रयोग सोच समझकर करें साथ ही अपने आस पास के क्षेत्रों में चुनाव के प्रति जागरूकता फैलाये तभी सच्चे अर्थों में आप समाज सेवा करके देश की उन्निति में अपना सहयोग दे सकते हैं कार्यक्रम की अध्यक्षता मेरठ कॉलेज प्राचार्य प्रोफ़ेसर अंजलि मितल ने की उन्होंने कहा कि पहले हमें ख़ुद चुनाव के प्रति शिक्षित होना है तभी हम समाज में चुनावों के प्रति सच्ची जागरूकता फैला सकते हैं इस अवसर पर डीन मेरठ कॉलेज प्रोफ़ेसर सीमा पवार,IQAC कोऑर्डिनेटर प्रोफ़ेसर अर्चना प्रॉक्टर मेरठ कॉलेज प्रोफ़ेसर वीरेंद्र कुमार प्रोफ़ेसर योगेश कुमार उपस्थित रहे कार्यक्रम का संचालन प्रोफेसर पूनम सिंह ने किया उन्होंने विद्यार्थियों को संदेश दिया कि इस क्लब का उद्देश्य सभी विद्यार्थियों को मतदान के प्रति जागरूक करने के साथ उन्हें समाज के प्रत्येक तबके तक पहुँच गए समाज के लोगों को चुनाव के प्रति शिक्षित करना है इस अवसर पर विद्यार्थियों ने बढ़ चढ़कर कार्यक्रम में हिस्सा लिया कार्यक्रम को सफल बनाने में चुनावी साक्षरता क्लब के सभी सदस्यों का विशेष योगदान रहा है साथ ही इस क्लब के छात्र प्रतिनिधि शुभम शर्मा उजमा परवीन शिवी जया अग्रवाल राह्ल आहार आकाश चौहान का भी विशेष योगदान रहा नुक्कड़ नाटक को सफल बनाने में पल्लवी, खुशी, किनका, शिवांगी निशि, प्रियंका ,आशीष, राम मोनू ,कृष्णा ,सचिन और अजय आदि का योगदान रहा कार्यक्रम के समापन में प्राचार्या अंजली मित्तल ने सभी प्रतिभागियों को सर्टिफिकेट देकर सम्मानित किया और अपना आशीर्वाद दिया.