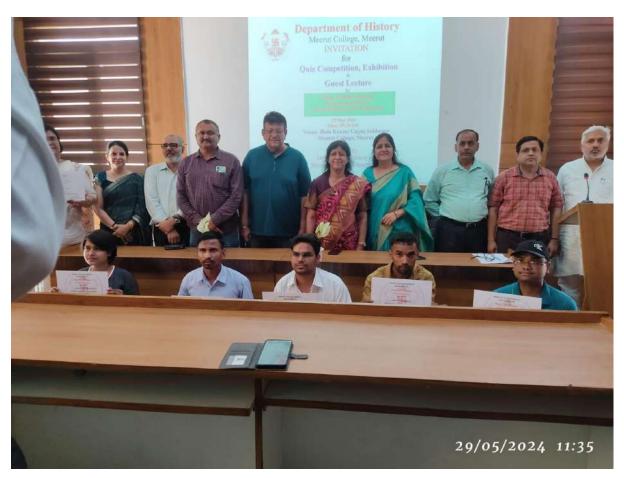

### अति आवश्यक सूचना

मेरठ कॉलेज, मेरठ के चुनावी साक्षरता क्लब के तत्वधान में मतदाता जागरूकता अभियान के सम्बन्ध में एक नुक्कड नाटक का आयोजन किया जा रहा है। सभी शिक्षक / शिक्षणेत्तर व छात्र—छात्राएं इस अभियान में शामिल होकर कार्यक्रम में अपना योगदान हेतु आमंत्रित हैं।

कार्यक्रम स्थन : डेटा सेन्टर के सामने

दिनांक : 14.03.2024

समय : प्रातः 11:00 बजे

Principal कार्यक्रम संयोषिकाष्ट्र

आज्ञा से आज्ञा से आज्ञा से संयोजिन्सिधिष्ठाता / नोडल अधिकारी,

maul

प्री पूनम सिंह मेरठ कॉलेज, मेरठ।