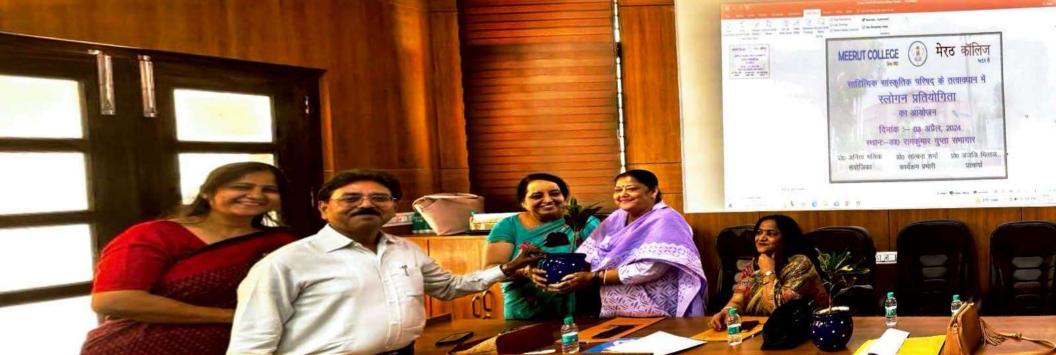

# 'आपका वोट कीमती है, सोच समझकर ही उपयोग करें '

PIC: DAINIK JAGRAN INEXT

मेरट कॉलेज में चुनावी साक्षरता क्लब के तत्वावघान में चला जागरूकता अभियान

#### meerut@inext.co.in

MEERUT (14 March): मेरठ कॉलेज के चुनावी साक्षरता क्लब के तत्वावधान में छात्रों ने नुक्कड़ नाटक के जरिए मतदान को लेकर जागरुकता फैलाई. इस दौरान चुनाव और उससे संबंधित जानकारी दी गई. इस दौरान यह संदेश दिया गया कि अपने कीमती वोट का सोच समझकर प्रयोग करें.

### ये लोग रहे मौजूद

इस अवसर पर डीन मेरठ कॉलेज प्रो. सीमा पवार, आंतरिक गुणवत्ता एवं सुनिश्चयन प्रकोष्ठ की समन्वयक प्रो. अर्चना,

#### जरूर शिक्षित हों

कार्यक्रम की अध्यक्षता मेरठ कॉलेज प्रिंसिपल प्रो. अंजलि मित्तल ने की. उन्होंने कहा कि पहले हमें खुद चुनाव के प्रति शिक्षित होना है तभी हम समाज में चुनावों के प्रति सच्ची जागरूकता फैला सकते हैं.

प्रॉक्टर मेरठ कॉलेज प्रो. वीरेंद्र कुमार, प्रो.किपल कुमार प्रोफेस डॉ. अमित कुमार, प्रो. योगेश कुमार, प्रो. अनुराधा सिंह, डॉ. पंकज भारती डॉ. हरगुन डॉ. गौरव बिष्ट आदि उपस्थित रहे. कार्यक्रम का संचालन एवं नुक्कड़ नाटक का निर्देशन प्रो. पूनम सिंह ने किया. इस अवसर पर क्लब के छात्र प्रतिनिधि शुभम शर्मा, उजमा परवीन, शिवी, जया अग्रवाल आदि ने योगदान दिया.