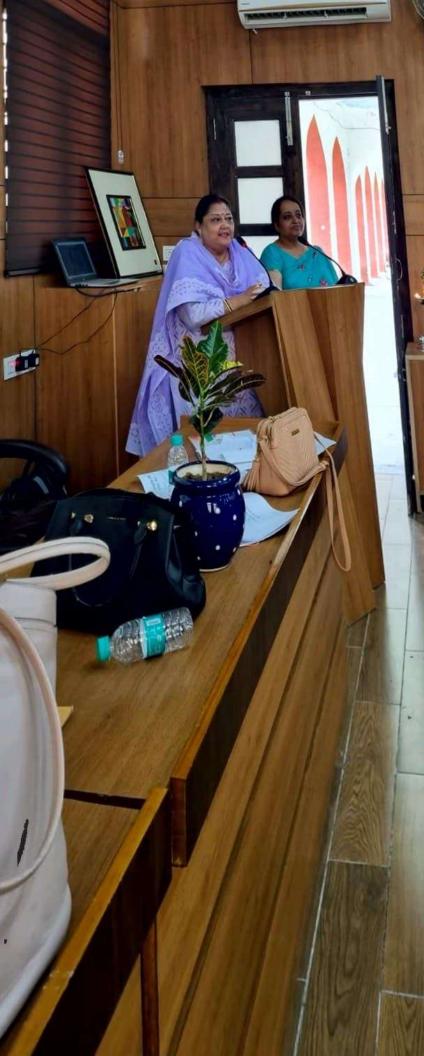

#### जरूर शिक्षित हों

कार्यक्रम की अध्यक्षता मेरठ कॉलेज प्रिंसिपल प्रो. अंजलि मित्तल ने की. उन्होंने कहा कि पहले हमें खुद चुनाव के प्रति शिक्षित होना है तभी हम समाज में चुनावों के प्रति सच्ची जागरूकता फैला सकते हैं.

कार्यक्रम की अध्यक्षता मेरट कालेज की प्राचार्य प्रो. अंजिल मित्तल ने की। क्लब के छात्र प्रतिनिधि शुभम शर्मा, उजमा परवीन, शिवी, जया अग्रवाल, राहुल, आकाश चौहान का विशेष योगदान रहा। नुक्कड़ नाटक में पल्लवी, खुशी, किनका, शिवांगी निशि, प्रियंका, आशीष, राम मोनू, कृष्णा, सचिन और अजय का योगदान रहा।

चके हैं, एवं भारतीय जनता पार्टी में भी विभिन्न राजनीतिक पदों पर का संचालन एवं नुक्कड़ नाटक का जागरूकता फैलाये, तभी सच्चे अर्थों रहे चके हैं। कंवर मोहम्मद अली जो वर्तमान में नगर पंचायत हर्रा निर्देशन प्रोफेसर पुनम सिंह ने किया. में आप समाज सेवा करके देश की उन्नति में अपना सहयोग दे सकते हैं. उन्होंने विद्यार्थियों को संदेश दिया कि इस क्लब का उद्देश्य सभी विद्यार्थियों कार्यक्रम की अध्यक्षता मेरठ कॉलेज प्रकोष्ठ प्रदेश प्रवक्ता राष्ट्रीय लोक दल आतिर रिजवी ने दी। प्राचार्य प्रोफेसर अंजलि मित्तल ने की को मतदान के प्रति जागरूक करने किया और अपना आशीर्वाद दिया