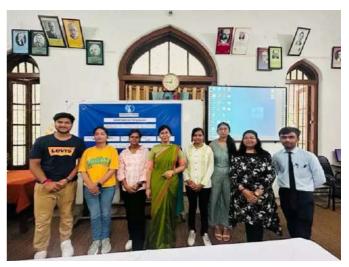

# छात्रों ने नुक्कड़ नाटक के जरिए चुनाव के लिए लोगों को किया जागरूक

धारा न्यूज संवाददाता, मेरठ

गुरुवार को मेरठ कॉलेज मेरठ के चनावी साक्षरता क्लब के तत्वावधान में चनावी जागरूकता कार्यक्रम के अंतर्गत मेरठ कॉलेज के विद्यार्थियों के द्वारा एक नुक्कड़ नाटक का आयोजन किया गया, जिसमें प्रभावशाली तरीके से चुनाव और चनाव से संबंधित जानकारी दी गई. साथ ही नुक्कड़ नाटक के माध्यम से उन्होंने विद्यार्थियों को संदेश दिया कि वह अपना कीमती बोट का प्रयोग सोच समझकर करे। साथ ही अपने आस पास के क्षेत्रों में चनाव के प्रति

उन्होंने कहा कि पहले हमें खुद चुनाव के प्रति शिक्षित होना है तभी हम समाज में चनावों के प्रति सच्ची

जागरूकता फैला सकते हैं। इस अवसर पर डीन मेरठ कॉलेज प्रोफेसर सीमा पवार. आंतरिक गुणवत्ता एवं सुनिश्चयन प्रकोष्ठ की समन्वयक प्रोफेसर अर्चना, प्रॉक्टर मेरठ कॉलेज प्रोफेसर वीरेंद्र कमार, प्रोफेसर कपिल कुमार प्रोफेस डॉ अमित कुमार प्रोफ़ेसर योगेश कुमार, प्रोफेसर अनुराधा सिंह, डॉ पंकज भारती डॉक्टर हरगुन डॉक्टर गौरव बिष्ट आदि उपस्थित रहे. कार्यक्रम

के साथ उन्हें समाज के प्रत्येक तबके तक तक पहुंच कर समाज के लोगों को चुनाव के प्रति शिक्षित करना है. इस अवसर पर विद्यार्थियों ने बढ चढकर कार्यक्रम में हिस्सा लिया. कार्यक्रम को सफल बनाने में चुनावी साक्षरता क्लब के सभी सदस्यों का विशेष योगदान रहा है. साथ ही इस क्लब के छात्र प्रतिनिधि शुभम शर्मा उजमा परवीन शिवी जया अग्रवाल राहल आहार आकाश चौहान का भी विशेष योगदान रहा नुक्कड़ नाटक को सफल बनाने में पल्लवी, खुशी, कनिका, शिवांगी निशि, प्रियंका ,आशीष, राम मोन् ,कष्णा ,सचिन और अजय आदि का योगदान रहा कार्यक्रम के समापन में प्राचार्या अंजली मित्तल ने सभी प्रतिभागियों को सर्टिफिकेट देकर सम्मानित