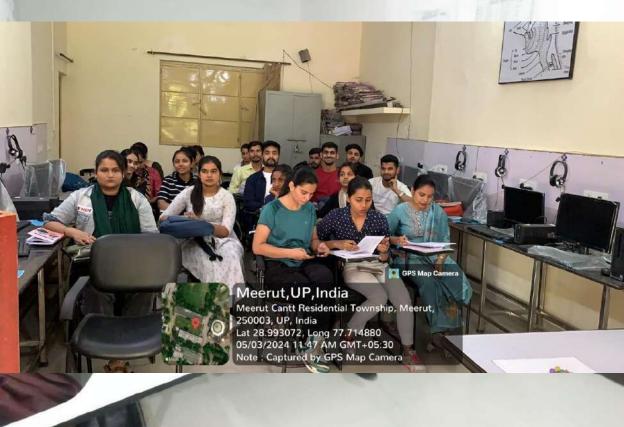

### नुक्कड़ नाटक से समझाया वोट का महत्व

मेरट: मेरट कालेज के चुनावी साक्षरता वलब ने चुनावी जागरूकता कार्यक्रम के अंतर्गत एक नुक्कड़ नाटक का आयोजन किया। नुक्कड़ नाटक के माध्यम से विद्यार्थियों को संदेश दिया कि वह अपना कीमती वोट का प्रयोग सोच समझकर करें। साथ ही अपने आसपास के क्षेत्रों में मतदान के प्रति जागरूकता फैलाएं।

# छात्रों ने नुक्कड़ नाटक के जरिए चुनाव के लिए लोगों को किया जागरूक

धारा न्यूज संवाददाता, मेरठ

गुरुवार को मेरठ कॉलेज मेरठ के चनावी साक्षरता क्लब के तत्वावधान में चनावी जागरूकता कार्यक्रम के अंतर्गत मेरठ कॉलेज के विद्यार्थियों के द्वारा एक नुक्कड़ नाटक का आयोजन किया गया, जिसमें प्रभावशाली तरीके से चुनाव और चनाव से संबंधित जानकारी दी गई. साथ ही नुक्कड़ नाटक के माध्यम से उन्होंने विद्यार्थियों को संदेश दिया कि वह अपना कीमती बोट का प्रयोग सोच समझकर करे। साथ ही अपने आस पास के क्षेत्रों में चनाव के प्रति

#### ELECTORAL LITERACY CLUB MEERUT COLLEGE MEERUT REPORT

आज 14 मार्च 2024 को मेरठ कॉलेज मेरठ के चुनावी साक्षरता क्लब के तत्वावधान में चुनावी जागरूकता कार्यक्रम के अंतर्गत मेरठ कॉलेज के विद्यार्थियों के द्वारा एक नुक्कड़ नाटक का आयोजन किया गया जिसमें प्रभावशाली तरीक्रे से चुनाव और चुनाव से संबंधित जानकारी दी गई साथ ही नुक्कड़ नाटक के माध्यम से उन्होंने विद्यार्थियों को संदेश दिया कि वह अपना कीमती बोट का प्रयोग सोच समझकर करें साथ ही अपने आस पास के क्षेत्रों में चुनाव के प्रति जागरूकता फैलाये तभी सच्चे अर्थों में आप समाज सेवा करके देश की उन्निति में अपना सहयोग दे सकते हैं कार्यक्रम की अध्यक्षता मेरठ कॉलेज प्राचार्य प्रोफ़ेसर अंजलि मितल ने की उन्होंने कहा कि पहले हमें ख़ुद चुनाव के प्रति शिक्षित होना है तभी हम समाज में चुनावों के प्रति सच्ची जागरूकता फैला सकते हैं इस अवसर पर डीन मेरठ कॉलेज प्रोफ़ेसर सीमा पवार,IQAC कोऑर्डिनेटर प्रोफ़ेसर अर्चना प्रॉक्टर मेरठ कॉलेज प्रोफ़ेसर वीरेंद्र कुमार प्रोफ़ेसर योगेश कुमार उपस्थित रहे कार्यक्रम का संचालन प्रोफेसर पूनम सिंह ने किया उन्होंने विद्यार्थियों को संदेश दिया कि इस क्लब का उद्देश्य सभी विद्यार्थियों को मतदान के प्रति जागरूक करने के साथ उन्हें समाज के प्रत्येक तबके तक पहुँच गए समाज के लोगों को चुनाव के प्रति शिक्षित करना है इस अवसर पर विद्यार्थियों ने बढ़ चढ़कर कार्यक्रम में हिस्सा लिया कार्यक्रम को सफल बनाने में चुनावी साक्षरता क्लब के सभी सदस्यों का विशेष योगदान रहा है साथ ही इस क्लब के छात्र प्रतिनिधि शुभम शर्मा उजमा परवीन शिवी जया अग्रवाल राह्ल आहार आकाश चौहान का भी विशेष योगदान रहा नुक्कड़ नाटक को सफल बनाने में पल्लवी, खुशी, किनका, शिवांगी निशि, प्रियंका ,आशीष, राम मोनू ,कृष्णा ,सचिन और अजय आदि का योगदान रहा कार्यक्रम के समापन में प्राचार्या अंजली मित्तल ने सभी प्रतिभागियों को सर्टिफिकेट देकर सम्मानित किया और अपना आशीर्वाद दिया.