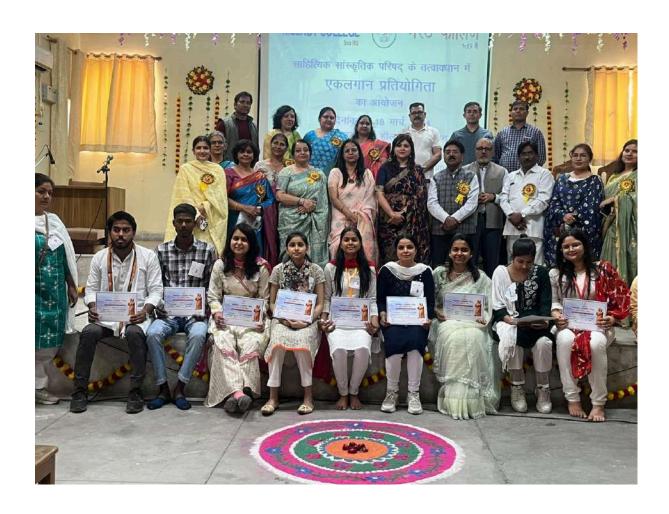

के साथ उन्हें समाज के प्रत्येक तबके तक तक पहुंच कर समाज के लोगों को चुनाव के प्रति शिक्षित करना है. इस अवसर पर विद्यार्थियों ने बढ चढकर कार्यक्रम में हिस्सा लिया. कार्यक्रम को सफल बनाने में चुनावी साक्षरता क्लब के सभी सदस्यों का विशेष योगदान रहा है. साथ ही इस क्लब के छात्र प्रतिनिधि शुभम शर्मा उजमा परवीन शिवी जया अग्रवाल राहल आहार आकाश चौहान का भी विशेष योगदान रहा नुक्कड़ नाटक को सफल बनाने में पल्लवी, खुशी, कनिका, शिवांगी निशि, प्रियंका ,आशीष, राम मोन् ,कष्णा ,सचिन और अजय आदि का योगदान रहा कार्यक्रम के समापन में प्राचार्या अंजली मित्तल ने सभी प्रतिभागियों को सर्टिफिकेट देकर सम्मानित

#### ELECTORAL LITERACY CLUB MEERUT COLLEGE MEERUT REPORT

आज 14 मार्च 2024 को मेरठ कॉलेज मेरठ के चुनावी साक्षरता क्लब के तत्वावधान में चुनावी जागरूकता कार्यक्रम के अंतर्गत मेरठ कॉलेज के विद्यार्थियों के द्वारा एक नुक्कड़ नाटक का आयोजन किया गया जिसमें प्रभावशाली तरीक्रे से चुनाव और चुनाव से संबंधित जानकारी दी गई साथ ही नुक्कड़ नाटक के माध्यम से उन्होंने विद्यार्थियों को संदेश दिया कि वह अपना कीमती बोट का प्रयोग सोच समझकर करें साथ ही अपने आस पास के क्षेत्रों में चुनाव के प्रति जागरूकता फैलाये तभी सच्चे अर्थों में आप समाज सेवा करके देश की उन्निति में अपना सहयोग दे सकते हैं कार्यक्रम की अध्यक्षता मेरठ कॉलेज प्राचार्य प्रोफ़ेसर अंजलि मितल ने की उन्होंने कहा कि पहले हमें ख़ुद चुनाव के प्रति शिक्षित होना है तभी हम समाज में चुनावों के प्रति सच्ची जागरूकता फैला सकते हैं इस अवसर पर डीन मेरठ कॉलेज प्रोफ़ेसर सीमा पवार,IQAC कोऑर्डिनेटर प्रोफ़ेसर अर्चना प्रॉक्टर मेरठ कॉलेज प्रोफ़ेसर वीरेंद्र कुमार प्रोफ़ेसर योगेश कुमार उपस्थित रहे कार्यक्रम का संचालन प्रोफेसर पूनम सिंह ने किया उन्होंने विद्यार्थियों को संदेश दिया कि इस क्लब का उद्देश्य सभी विद्यार्थियों को मतदान के प्रति जागरूक करने के साथ उन्हें समाज के प्रत्येक तबके तक पहुँच गए समाज के लोगों को चुनाव के प्रति शिक्षित करना है इस अवसर पर विद्यार्थियों ने बढ़ चढ़कर कार्यक्रम में हिस्सा लिया कार्यक्रम को सफल बनाने में चुनावी साक्षरता क्लब के सभी सदस्यों का विशेष योगदान रहा है साथ ही इस क्लब के छात्र प्रतिनिधि शुभम शर्मा उजमा परवीन शिवी जया अग्रवाल राह्ल आहार आकाश चौहान का भी विशेष योगदान रहा नुक्कड़ नाटक को सफल बनाने में पल्लवी, खुशी, किनका, शिवांगी निशि, प्रियंका ,आशीष, राम मोनू ,कृष्णा ,सचिन और अजय आदि का योगदान रहा कार्यक्रम के समापन में प्राचार्या अंजली मित्तल ने सभी प्रतिभागियों को सर्टिफिकेट देकर सम्मानित किया और अपना आशीर्वाद दिया.