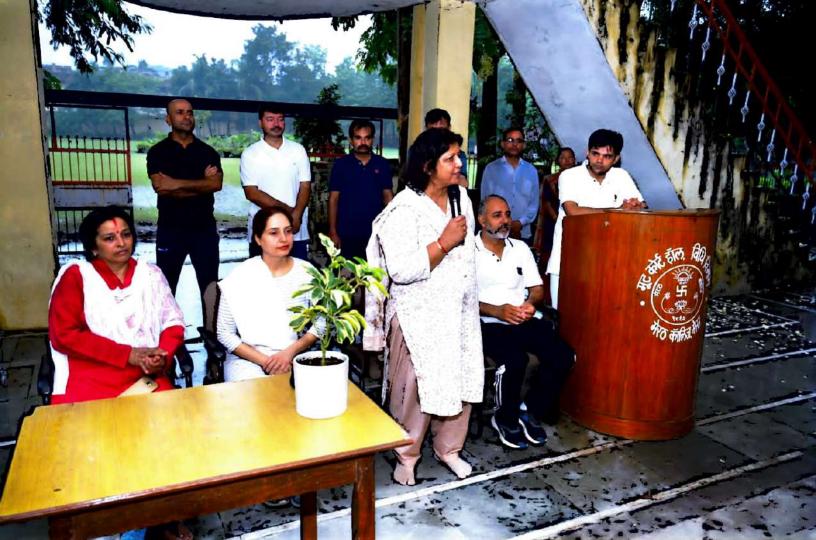

#### जरूर शिक्षित हों

कार्यक्रम की अध्यक्षता मेरठ कॉलेज प्रिंसिपल प्रो. अंजलि मित्तल ने की. उन्होंने कहा कि पहले हमें खुद चुनाव के प्रति शिक्षित होना है तभी हम समाज में चुनावों के प्रति सच्ची जागरूकता फैला सकते हैं.

उन्होंने कहा कि पहले हमें खुद चुनाव के प्रति शिक्षित होना है तभी हम समाज में चनावों के प्रति सच्ची

जागरूकता फैला सकते हैं। इस अवसर पर डीन मेरठ कॉलेज प्रोफेसर सीमा पवार. आंतरिक गुणवत्ता एवं सुनिश्चयन प्रकोष्ठ की समन्वयक प्रोफेसर अर्चना, प्रॉक्टर मेरठ कॉलेज प्रोफेसर वीरेंद्र कमार, प्रोफेसर कपिल कुमार प्रोफेस डॉ अमित कुमार प्रोफ़ेसर योगेश कुमार, प्रोफेसर अनुराधा सिंह, डॉ पंकज भारती डॉक्टर हरगुन डॉक्टर गौरव बिष्ट आदि उपस्थित रहे. कार्यक्रम