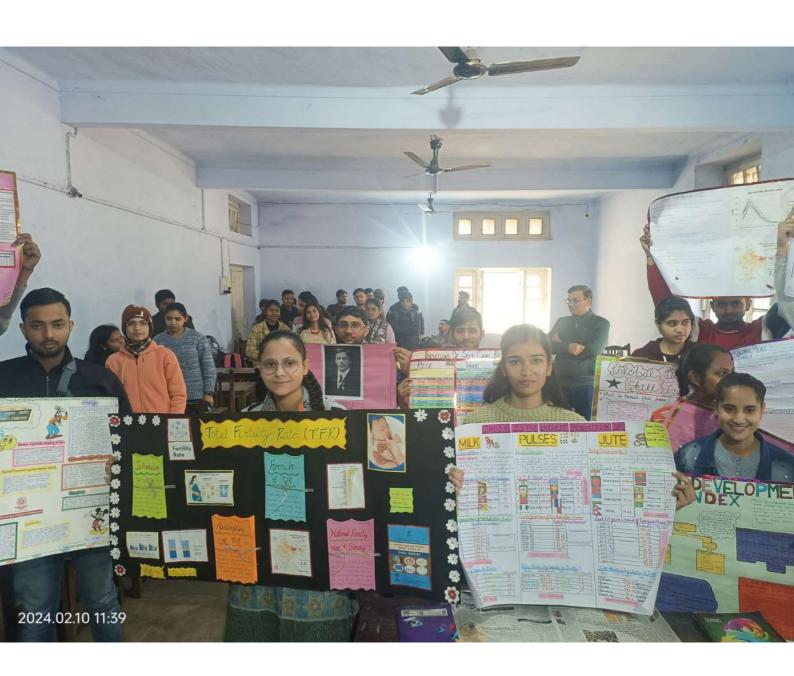

### नुक्कड़ नाटक से समझाया वोट का महत्व

मेरट: मेरट कालेज के चुनावी साक्षरता वलब ने चुनावी जागरूकता कार्यक्रम के अंतर्गत एक नुक्कड़ नाटक का आयोजन किया। नुक्कड़ नाटक के माध्यम से विद्यार्थियों को संदेश दिया कि वह अपना कीमती वोट का प्रयोग सोच समझकर करें। साथ ही अपने आसपास के क्षेत्रों में मतदान के प्रति जागरूकता फैलाएं।

कार्यक्रम की अध्यक्षता मेरट कालेज की प्राचार्य प्रो. अंजिल मित्तल ने की। क्लब के छात्र प्रतिनिधि शुभम शर्मा, उजमा परवीन, शिवी, जया अग्रवाल, राहुल, आकाश चौहान का विशेष योगदान रहा। नुक्कड़ नाटक में पल्लवी, खुशी, किनका, शिवांगी निशि, प्रियंका, आशीष, राम मोनू, कृष्णा, सचिन और अजय का योगदान रहा।

# छात्रों ने नुक्कड़ नाटक के जरिए चुनाव के लिए लोगों को किया जागरूक

धारा न्यूज संवाददाता, मेरठ

गुरुवार को मेरठ कॉलेज मेरठ के चनावी साक्षरता क्लब के तत्वावधान में चनावी जागरूकता कार्यक्रम के अंतर्गत मेरठ कॉलेज के विद्यार्थियों के द्वारा एक नुक्कड़ नाटक का आयोजन किया गया, जिसमें प्रभावशाली तरीके से चुनाव और चनाव से संबंधित जानकारी दी गई. साथ ही नुक्कड़ नाटक के माध्यम से उन्होंने विद्यार्थियों को संदेश दिया कि वह अपना कीमती बोट का प्रयोग सोच समझकर करे। साथ ही अपने आस पास के क्षेत्रों में चनाव के प्रति

#### ELECTORAL LITERACY CLUB MEERUT COLLEGE MEERUT REPORT

आज 14 मार्च 2024 को मेरठ कॉलेज मेरठ के चुनावी साक्षरता क्लब के तत्वावधान में चुनावी जागरूकता कार्यक्रम के अंतर्गत मेरठ कॉलेज के विद्यार्थियों के द्वारा एक नुक्कड़ नाटक का आयोजन किया गया जिसमें प्रभावशाली तरीक्रे से चुनाव और चुनाव से संबंधित जानकारी दी गई साथ ही नुक्कड़ नाटक के माध्यम से उन्होंने विद्यार्थियों को संदेश दिया कि वह अपना कीमती बोट का प्रयोग सोच समझकर करें साथ ही अपने आस पास के क्षेत्रों में चुनाव के प्रति जागरूकता फैलाये तभी सच्चे अर्थों में आप समाज सेवा करके देश की उन्निति में अपना सहयोग दे सकते हैं कार्यक्रम की अध्यक्षता मेरठ कॉलेज प्राचार्य प्रोफ़ेसर अंजलि मितल ने की उन्होंने कहा कि पहले हमें ख़ुद चुनाव के प्रति शिक्षित होना है तभी हम समाज में चुनावों के प्रति सच्ची जागरूकता फैला सकते हैं इस अवसर पर डीन मेरठ कॉलेज प्रोफ़ेसर सीमा पवार,IQAC कोऑर्डिनेटर प्रोफ़ेसर अर्चना प्रॉक्टर मेरठ कॉलेज प्रोफ़ेसर वीरेंद्र कुमार प्रोफ़ेसर योगेश कुमार उपस्थित रहे कार्यक्रम का संचालन प्रोफेसर पूनम सिंह ने किया उन्होंने विद्यार्थियों को संदेश दिया कि इस क्लब का उद्देश्य सभी विद्यार्थियों को मतदान के प्रति जागरूक करने के साथ उन्हें समाज के प्रत्येक तबके तक पहुँच गए समाज के लोगों को चुनाव के प्रति शिक्षित करना है इस अवसर पर विद्यार्थियों ने बढ़ चढ़कर कार्यक्रम में हिस्सा लिया कार्यक्रम को सफल बनाने में चुनावी साक्षरता क्लब के सभी सदस्यों का विशेष योगदान रहा है साथ ही इस क्लब के छात्र प्रतिनिधि शुभम शर्मा उजमा परवीन शिवी जया अग्रवाल राह्ल आहार आकाश चौहान का भी विशेष योगदान रहा नुक्कड़ नाटक को सफल बनाने में पल्लवी, खुशी, किनका, शिवांगी निशि, प्रियंका ,आशीष, राम मोनू ,कृष्णा ,सचिन और अजय आदि का योगदान रहा कार्यक्रम के समापन में प्राचार्या अंजली मित्तल ने सभी प्रतिभागियों को सर्टिफिकेट देकर सम्मानित किया और अपना आशीर्वाद दिया.