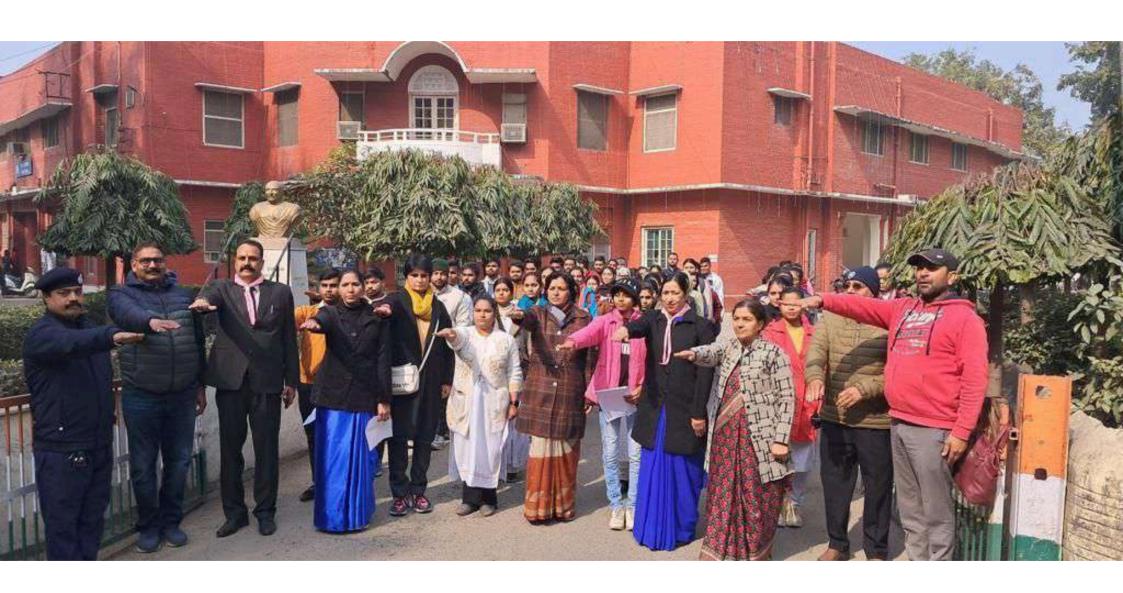

# सारे काम छोड़ दो सबसे पहले वोट दो

मेरढ कालेज में आयोजित मतदाता जागरूकता कार्यक्रम में शामिल विद्यार्थी व शिक्षक • सौ. कालेज

जागरण संवाददाता, मेरठ : जाना है भाई . जाना है वोट डालने जाना है, सारे काम छोड़ दो सबसे पहले वोट दो, के नारो से लोगों को मतदान के लिए जागरूक किया। यह जागरूकता रैली एनएएस कालेज की राष्ट्रीय सेवा योजना इकाई प्रथम और सीसीएसयू के लिलत कला विभाग ने निकाली। प्रो. अलका तिवारो की अगुवाई में निर्वाचन साक्षरता क्लब के सभी सदस्यों ने रैली में प्रतिभाग किया। प्राचार्य प्रो. मनोज अग्रवाल, प्रो. संजीव महाजन और कार्यालय अधीसक अभिषेक भाटिया ने हरी

झंडी दिखाकर रैली को रवाना किया। वोट फार भारत, वोट फार भारत, के नारों से गुंजायमान रैली में हाथ में

पोस्टर व स्लोगन लिखी हुई तिख्तयां लेकर जन समूह को मतदान करने के लिए प्रेरित किया।

आइआइएम और आरबीआइ तलाश रहे युवा उद्यमी