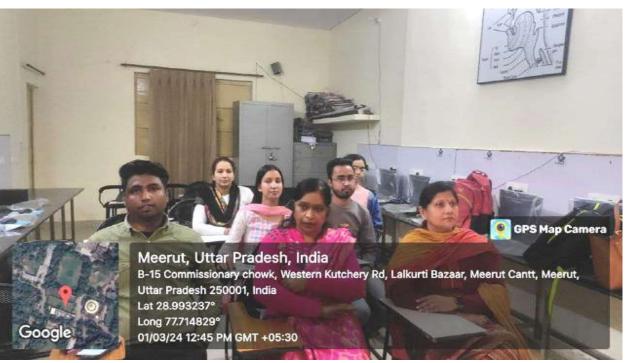

# 'आपका वोट कीमती है, सोच समझकर ही उपयोग करें '

PIC: DAINIK JAGRAN INEXT

मेरट कॉलेज में चुनावी साक्षरता क्लब के तत्वावघान में चला जागरूकता अभियान

#### meerut@inext.co.in

MEERUT (14 March): मेरठ कॉलेज के चुनावी साक्षरता क्लब के तत्वावधान में छात्रों ने नुक्कड़ नाटक के जरिए मतदान को लेकर जागरुकता फैलाई. इस दौरान चुनाव और उससे संबंधित जानकारी दी गई. इस दौरान यह संदेश दिया गया कि अपने कीमती वोट का सोच समझकर प्रयोग करें.

### नुक्कड़ नाटक से समझाया वोट का महत्व

मेरट: मेरट कालेज के चुनावी साक्षरता वलब ने चुनावी जागरूकता कार्यक्रम के अंतर्गत एक नुक्कड़ नाटक का आयोजन किया। नुक्कड़ नाटक के माध्यम से विद्यार्थियों को संदेश दिया कि वह अपना कीमती वोट का प्रयोग सोच समझकर करें। साथ ही अपने आसपास के क्षेत्रों में मतदान के प्रति जागरूकता फैलाएं।

# छात्रों ने नुक्कड़ नाटक के जरिए चुनाव के लिए लोगों को किया जागरूक

धारा न्यूज संवाददाता, मेरठ

गुरुवार को मेरठ कॉलेज मेरठ के चनावी साक्षरता क्लब के तत्वावधान में चनावी जागरूकता कार्यक्रम के अंतर्गत मेरठ कॉलेज के विद्यार्थियों के द्वारा एक नुक्कड़ नाटक का आयोजन किया गया, जिसमें प्रभावशाली तरीके से चुनाव और चनाव से संबंधित जानकारी दी गई. साथ ही नुक्कड़ नाटक के माध्यम से उन्होंने विद्यार्थियों को संदेश दिया कि वह अपना कीमती बोट का प्रयोग सोच समझकर करे। साथ ही अपने आस पास के क्षेत्रों में चनाव के प्रति

#### ELECTORAL LITERACY CLUB MEERUT COLLEGE MEERUT REPORT

आज 14 मार्च 2024 को मेरठ कॉलेज मेरठ के चुनावी साक्षरता क्लब के तत्वावधान में चुनावी जागरूकता कार्यक्रम के अंतर्गत मेरठ कॉलेज के विद्यार्थियों के द्वारा एक नुक्कड़ नाटक का आयोजन किया गया जिसमें प्रभावशाली तरीक्रे से चुनाव और चुनाव से संबंधित जानकारी दी गई साथ ही नुक्कड़ नाटक के माध्यम से उन्होंने विद्यार्थियों को संदेश दिया कि वह अपना कीमती बोट का प्रयोग सोच समझकर करें साथ ही अपने आस पास के क्षेत्रों में चुनाव के प्रति जागरूकता फैलाये तभी सच्चे अर्थों में आप समाज सेवा करके देश की उन्निति में अपना सहयोग दे सकते हैं कार्यक्रम की अध्यक्षता मेरठ कॉलेज प्राचार्य प्रोफ़ेसर अंजलि मितल ने की उन्होंने कहा कि पहले हमें ख़ुद चुनाव के प्रति शिक्षित होना है तभी हम समाज में चुनावों के प्रति सच्ची जागरूकता फैला सकते हैं इस अवसर पर डीन मेरठ कॉलेज प्रोफ़ेसर सीमा पवार,IQAC कोऑर्डिनेटर प्रोफ़ेसर अर्चना प्रॉक्टर मेरठ कॉलेज प्रोफ़ेसर वीरेंद्र कुमार प्रोफ़ेसर योगेश कुमार उपस्थित रहे कार्यक्रम का संचालन प्रोफेसर पूनम सिंह ने किया उन्होंने विद्यार्थियों को संदेश दिया कि इस क्लब का उद्देश्य सभी विद्यार्थियों को मतदान के प्रति जागरूक करने के साथ उन्हें समाज के प्रत्येक तबके तक पहुँच गए समाज के लोगों को चुनाव के प्रति शिक्षित करना है इस अवसर पर विद्यार्थियों ने बढ़ चढ़कर कार्यक्रम में हिस्सा लिया कार्यक्रम को सफल बनाने में चुनावी साक्षरता क्लब के सभी सदस्यों का विशेष योगदान रहा है साथ ही इस क्लब के छात्र प्रतिनिधि शुभम शर्मा उजमा परवीन शिवी जया अग्रवाल राह्ल आहार आकाश चौहान का भी विशेष योगदान रहा नुक्कड़ नाटक को सफल बनाने में पल्लवी, खुशी, किनका, शिवांगी निशि, प्रियंका ,आशीष, राम मोनू ,कृष्णा ,सचिन और अजय आदि का योगदान रहा कार्यक्रम के समापन में प्राचार्या अंजली मित्तल ने सभी प्रतिभागियों को सर्टिफिकेट देकर सम्मानित किया और अपना आशीर्वाद दिया.