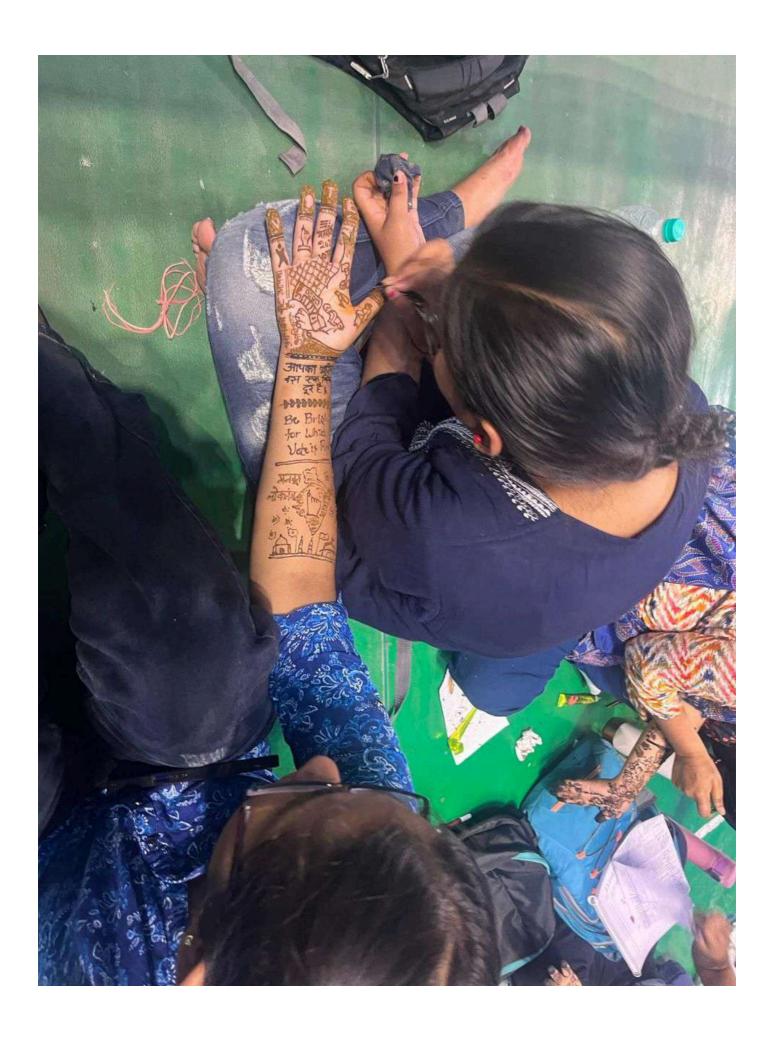

### नुक्कड़ नाटक से समझाया वोट का महत्व

मेरट: मेरट कालेज के चुनावी साक्षरता वलब ने चुनावी जागरूकता कार्यक्रम के अंतर्गत एक नुक्कड़ नाटक का आयोजन किया। नुक्कड़ नाटक के माध्यम से विद्यार्थियों को संदेश दिया कि वह अपना कीमती वोट का प्रयोग सोच समझकर करें। साथ ही अपने आसपास के क्षेत्रों में मतदान के प्रति जागरूकता फैलाएं।

# छात्रों ने नुक्कड़ नाटक के जरिए चुनाव के लिए लोगों को किया जागरूक

धारा न्यूज संवाददाता, मेरठ

गुरुवार को मेरठ कॉलेज मेरठ के चनावी साक्षरता क्लब के तत्वावधान में चनावी जागरूकता कार्यक्रम के अंतर्गत मेरठ कॉलेज के विद्यार्थियों के द्वारा एक नुक्कड़ नाटक का आयोजन किया गया, जिसमें प्रभावशाली तरीके से चुनाव और चनाव से संबंधित जानकारी दी गई. साथ ही नुक्कड़ नाटक के माध्यम से उन्होंने विद्यार्थियों को संदेश दिया कि वह अपना कीमती बोट का प्रयोग सोच समझकर करे। साथ ही अपने आस पास के क्षेत्रों में चनाव के प्रति

#### ELECTORAL LITERACY CLUB MEERUT COLLEGE MEERUT REPORT

आज 14 मार्च 2024 को मेरठ कॉलेज मेरठ के चुनावी साक्षरता क्लब के तत्वावधान में चुनावी जागरूकता कार्यक्रम के अंतर्गत मेरठ कॉलेज के विद्यार्थियों के द्वारा एक नुक्कड़ नाटक का आयोजन किया गया जिसमें प्रभावशाली तरीक्रे से चुनाव और चुनाव से संबंधित जानकारी दी गई साथ ही नुक्कड़ नाटक के माध्यम से उन्होंने विद्यार्थियों को संदेश दिया कि वह अपना कीमती बोट का प्रयोग सोच समझकर करें साथ ही अपने आस पास के क्षेत्रों में चुनाव के प्रति जागरूकता फैलाये तभी सच्चे अर्थों में आप समाज सेवा करके देश की उन्निति में अपना सहयोग दे सकते हैं कार्यक्रम की अध्यक्षता मेरठ कॉलेज प्राचार्य प्रोफ़ेसर अंजलि मितल ने की उन्होंने कहा कि पहले हमें ख़ुद चुनाव के प्रति शिक्षित होना है तभी हम समाज में चुनावों के प्रति सच्ची जागरूकता फैला सकते हैं इस अवसर पर डीन मेरठ कॉलेज प्रोफ़ेसर सीमा पवार,IQAC कोऑर्डिनेटर प्रोफ़ेसर अर्चना प्रॉक्टर मेरठ कॉलेज प्रोफ़ेसर वीरेंद्र कुमार प्रोफ़ेसर योगेश कुमार उपस्थित रहे कार्यक्रम का संचालन प्रोफेसर पूनम सिंह ने किया उन्होंने विद्यार्थियों को संदेश दिया कि इस क्लब का उद्देश्य सभी विद्यार्थियों को मतदान के प्रति जागरूक करने के साथ उन्हें समाज के प्रत्येक तबके तक पहुँच गए समाज के लोगों को चुनाव के प्रति शिक्षित करना है इस अवसर पर विद्यार्थियों ने बढ़ चढ़कर कार्यक्रम में हिस्सा लिया कार्यक्रम को सफल बनाने में चुनावी साक्षरता क्लब के सभी सदस्यों का विशेष योगदान रहा है साथ ही इस क्लब के छात्र प्रतिनिधि शुभम शर्मा उजमा परवीन शिवी जया अग्रवाल राह्ल आहार आकाश चौहान का भी विशेष योगदान रहा नुक्कड़ नाटक को सफल बनाने में पल्लवी, खुशी, किनका, शिवांगी निशि, प्रियंका ,आशीष, राम मोनू ,कृष्णा ,सचिन और अजय आदि का योगदान रहा कार्यक्रम के समापन में प्राचार्या अंजली मित्तल ने सभी प्रतिभागियों को सर्टिफिकेट देकर सम्मानित किया और अपना आशीर्वाद दिया.