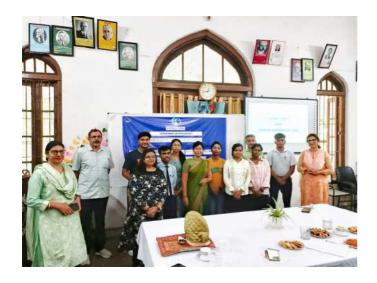

#### ELECTORAL LITERACY CLUB MEERUT COLLEGE MEERUT REPORT

आज 14 मार्च 2024 को मेरठ कॉलेज मेरठ के चुनावी साक्षरता क्लब के तत्वावधान में चुनावी जागरूकता कार्यक्रम के अंतर्गत मेरठ कॉलेज के विद्यार्थियों के द्वारा एक नुक्कड़ नाटक का आयोजन किया गया जिसमें प्रभावशाली तरीक्रे से चुनाव और चुनाव से संबंधित जानकारी दी गई साथ ही नुक्कड़ नाटक के माध्यम से उन्होंने विद्यार्थियों को संदेश दिया कि वह अपना कीमती बोट का प्रयोग सोच समझकर करें साथ ही अपने आस पास के क्षेत्रों में चुनाव के प्रति जागरूकता फैलाये तभी सच्चे अर्थों में आप समाज सेवा करके देश की उन्निति में अपना सहयोग दे सकते हैं कार्यक्रम की अध्यक्षता मेरठ कॉलेज प्राचार्य प्रोफ़ेसर अंजलि मितल ने की उन्होंने कहा कि पहले हमें ख़ुद चुनाव के प्रति शिक्षित होना है तभी हम समाज में चुनावों के प्रति सच्ची जागरूकता फैला सकते हैं इस अवसर पर डीन मेरठ कॉलेज प्रोफ़ेसर सीमा पवार,IQAC कोऑर्डिनेटर प्रोफ़ेसर अर्चना प्रॉक्टर मेरठ कॉलेज प्रोफ़ेसर वीरेंद्र कुमार प्रोफ़ेसर योगेश कुमार उपस्थित रहे कार्यक्रम का संचालन प्रोफेसर पूनम सिंह ने किया उन्होंने विद्यार्थियों को संदेश दिया कि इस क्लब का उद्देश्य सभी विद्यार्थियों को मतदान के प्रति जागरूक करने के साथ उन्हें समाज के प्रत्येक तबके तक पहुँच गए समाज के लोगों को चुनाव के प्रति शिक्षित करना है इस अवसर पर विद्यार्थियों ने बढ़ चढ़कर कार्यक्रम में हिस्सा लिया कार्यक्रम को सफल बनाने में चुनावी साक्षरता क्लब के सभी सदस्यों का विशेष योगदान रहा है साथ ही इस क्लब के छात्र प्रतिनिधि शुभम शर्मा उजमा परवीन शिवी जया अग्रवाल राह्ल आहार आकाश चौहान का भी विशेष योगदान रहा नुक्कड़ नाटक को सफल बनाने में पल्लवी, खुशी, किनका, शिवांगी निशि, प्रियंका ,आशीष, राम मोनू ,कृष्णा ,सचिन और अजय आदि का योगदान रहा कार्यक्रम के समापन में प्राचार्या अंजली मित्तल ने सभी प्रतिभागियों को सर्टिफिकेट देकर सम्मानित किया और अपना आशीर्वाद दिया.

प्रॉक्टर मेरठ कॉलेज प्रो. वीरेंद्र कुमार, प्रो.किपल कुमार प्रोफेस डॉ. अमित कुमार, प्रो. योगेश कुमार, प्रो. अनुराधा सिंह, डॉ. पंकज भारती डॉ. हरगुन डॉ. गौरव बिष्ट आदि उपस्थित रहे. कार्यक्रम का संचालन एवं नुक्कड़ नाटक का निर्देशन प्रो. पूनम सिंह ने किया. इस अवसर पर क्लब के छात्र प्रतिनिधि शुभम शर्मा, उजमा परवीन, शिवी, जया अग्रवाल आदि ने योगदान दिया.

कार्यक्रम की अध्यक्षता मेरट कालेज की प्राचार्य प्रो. अंजिल मित्तल ने की। क्लब के छात्र प्रतिनिधि शुभम शर्मा, उजमा परवीन, शिवी, जया अग्रवाल, राहुल, आकाश चौहान का विशेष योगदान रहा। नुक्कड़ नाटक में पल्लवी, खुशी, किनका, शिवांगी निशि, प्रियंका, आशीष, राम मोनू, कृष्णा, सचिन और अजय का योगदान रहा।