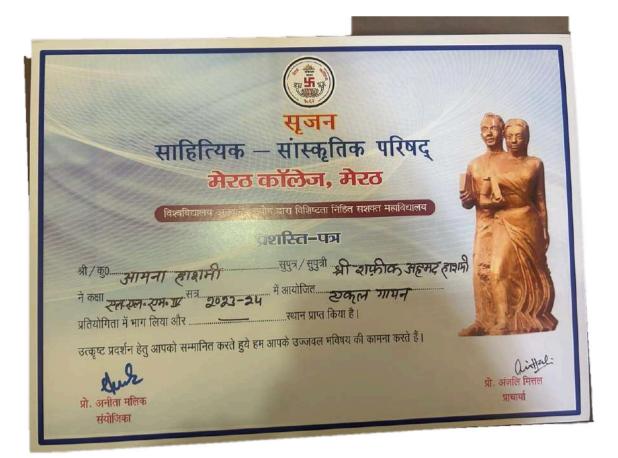

के साथ उन्हें समाज के प्रत्येक तबके तक तक पहुंच कर समाज के लोगों को चुनाव के प्रति शिक्षित करना है. इस अवसर पर विद्यार्थियों ने बढ चढकर कार्यक्रम में हिस्सा लिया. कार्यक्रम को सफल बनाने में चुनावी साक्षरता क्लब के सभी सदस्यों का विशेष योगदान रहा है. साथ ही इस क्लब के छात्र प्रतिनिधि शुभम शर्मा उजमा परवीन शिवी जया अग्रवाल राहल आहार आकाश चौहान का भी विशेष योगदान रहा नुक्कड़ नाटक को सफल बनाने में पल्लवी, खुशी, कनिका, शिवांगी निशि, प्रियंका ,आशीष, राम मोन् ,कष्णा ,सचिन और अजय आदि का योगदान रहा कार्यक्रम के समापन में प्राचार्या अंजली मित्तल ने सभी प्रतिभागियों को सर्टिफिकेट देकर सम्मानित

#### ELECTORAL LITERACY CLUB MEERUT COLLEGE MEERUT REPORT

आज 14 मार्च 2024 को मेरठ कॉलेज मेरठ के चुनावी साक्षरता क्लब के तत्वावधान में चुनावी जागरूकता कार्यक्रम के अंतर्गत मेरठ कॉलेज के विद्यार्थियों के द्वारा एक नुक्कड़ नाटक का आयोजन किया गया जिसमें प्रभावशाली तरीक्रे से चुनाव और चुनाव से संबंधित जानकारी दी गई साथ ही नुक्कड़ नाटक के माध्यम से उन्होंने विद्यार्थियों को संदेश दिया कि वह अपना कीमती बोट का प्रयोग सोच समझकर करें साथ ही अपने आस पास के क्षेत्रों में चुनाव के प्रति जागरूकता फैलाये तभी सच्चे अर्थों में आप समाज सेवा करके देश की उन्निति में अपना सहयोग दे सकते हैं कार्यक्रम की अध्यक्षता मेरठ कॉलेज प्राचार्य प्रोफ़ेसर अंजलि मितल ने की उन्होंने कहा कि पहले हमें ख़ुद चुनाव के प्रति शिक्षित होना है तभी हम समाज में चुनावों के प्रति सच्ची जागरूकता फैला सकते हैं इस अवसर पर डीन मेरठ कॉलेज प्रोफ़ेसर सीमा पवार,IQAC कोऑर्डिनेटर प्रोफ़ेसर अर्चना प्रॉक्टर मेरठ कॉलेज प्रोफ़ेसर वीरेंद्र कुमार प्रोफ़ेसर योगेश कुमार उपस्थित रहे कार्यक्रम का संचालन प्रोफेसर पूनम सिंह ने किया उन्होंने विद्यार्थियों को संदेश दिया कि इस क्लब का उद्देश्य सभी विद्यार्थियों को मतदान के प्रति जागरूक करने के साथ उन्हें समाज के प्रत्येक तबके तक पहुँच गए समाज के लोगों को चुनाव के प्रति शिक्षित करना है इस अवसर पर विद्यार्थियों ने बढ़ चढ़कर कार्यक्रम में हिस्सा लिया कार्यक्रम को सफल बनाने में चुनावी साक्षरता क्लब के सभी सदस्यों का विशेष योगदान रहा है साथ ही इस क्लब के छात्र प्रतिनिधि शुभम शर्मा उजमा परवीन शिवी जया अग्रवाल राह्ल आहार आकाश चौहान का भी विशेष योगदान रहा नुक्कड़ नाटक को सफल बनाने में पल्लवी, खुशी, किनका, शिवांगी निशि, प्रियंका ,आशीष, राम मोनू ,कृष्णा ,सचिन और अजय आदि का योगदान रहा कार्यक्रम के समापन में प्राचार्या अंजली मित्तल ने सभी प्रतिभागियों को सर्टिफिकेट देकर सम्मानित किया और अपना आशीर्वाद दिया.