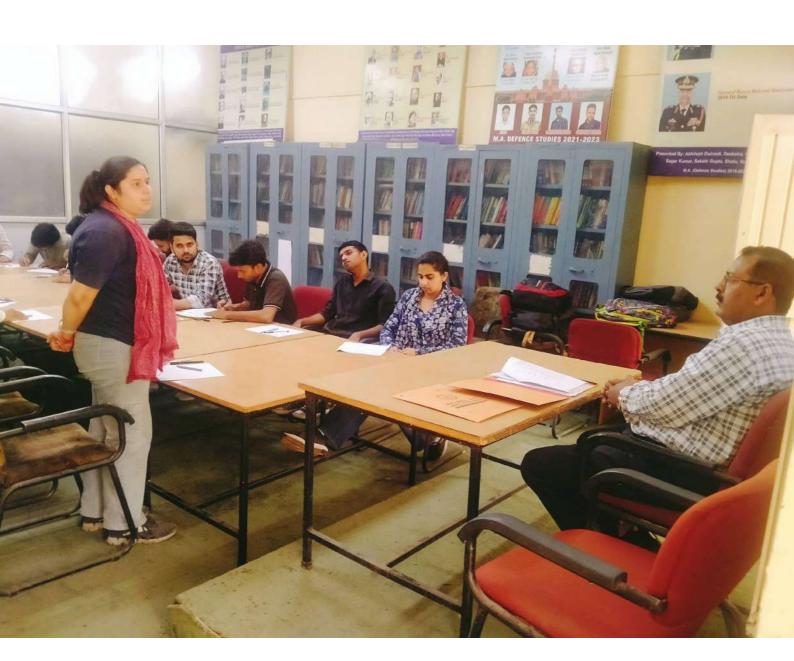

### नुक्कड़ नाटक से समझाया वोट का महत्व

मेरट: मेरट कालेज के चुनावी साक्षरता वलब ने चुनावी जागरूकता कार्यक्रम के अंतर्गत एक नुक्कड़ नाटक का आयोजन किया। नुक्कड़ नाटक के माध्यम से विद्यार्थियों को संदेश दिया कि वह अपना कीमती वोट का प्रयोग सोच समझकर करें। साथ ही अपने आसपास के क्षेत्रों में मतदान के प्रति जागरूकता फैलाएं।

कार्यक्रम की अध्यक्षता मेरट कालेज की प्राचार्य प्रो. अंजिल मित्तल ने की। क्लब के छात्र प्रतिनिधि शुभम शर्मा, उजमा परवीन, शिवी, जया अग्रवाल, राहुल, आकाश चौहान का विशेष योगदान रहा। नुक्कड़ नाटक में पल्लवी, खुशी, किनका, शिवांगी निशि, प्रियंका, आशीष, राम मोनू, कृष्णा, सचिन और अजय का योगदान रहा।

# छात्रों ने नुक्कड़ नाटक के जरिए चुनाव के लिए लोगों को किया जागरूक

धारा न्यूज संवाददाता, मेरठ

गुरुवार को मेरठ कॉलेज मेरठ के चनावी साक्षरता क्लब के तत्वावधान में चनावी जागरूकता कार्यक्रम के अंतर्गत मेरठ कॉलेज के विद्यार्थियों के द्वारा एक नुक्कड़ नाटक का आयोजन किया गया, जिसमें प्रभावशाली तरीके से चुनाव और चनाव से संबंधित जानकारी दी गई. साथ ही नुक्कड़ नाटक के माध्यम से उन्होंने विद्यार्थियों को संदेश दिया कि वह अपना कीमती बोट का प्रयोग सोच समझकर करे। साथ ही अपने आस पास के क्षेत्रों में चनाव के प्रति

#### ELECTORAL LITERACY CLUB MEERUT COLLEGE MEERUT REPORT

आज 14 मार्च 2024 को मेरठ कॉलेज मेरठ के चुनावी साक्षरता क्लब के तत्वावधान में चुनावी जागरूकता कार्यक्रम के अंतर्गत मेरठ कॉलेज के विद्यार्थियों के द्वारा एक नुक्कड़ नाटक का आयोजन किया गया जिसमें प्रभावशाली तरीक्रे से चुनाव और चुनाव से संबंधित जानकारी दी गई साथ ही नुक्कड़ नाटक के माध्यम से उन्होंने विद्यार्थियों को संदेश दिया कि वह अपना कीमती बोट का प्रयोग सोच समझकर करें साथ ही अपने आस पास के क्षेत्रों में चुनाव के प्रति जागरूकता फैलाये तभी सच्चे अर्थों में आप समाज सेवा करके देश की उन्निति में अपना सहयोग दे सकते हैं कार्यक्रम की अध्यक्षता मेरठ कॉलेज प्राचार्य प्रोफ़ेसर अंजलि मितल ने की उन्होंने कहा कि पहले हमें ख़ुद चुनाव के प्रति शिक्षित होना है तभी हम समाज में चुनावों के प्रति सच्ची जागरूकता फैला सकते हैं इस अवसर पर डीन मेरठ कॉलेज प्रोफ़ेसर सीमा पवार,IQAC कोऑर्डिनेटर प्रोफ़ेसर अर्चना प्रॉक्टर मेरठ कॉलेज प्रोफ़ेसर वीरेंद्र कुमार प्रोफ़ेसर योगेश कुमार उपस्थित रहे कार्यक्रम का संचालन प्रोफेसर पूनम सिंह ने किया उन्होंने विद्यार्थियों को संदेश दिया कि इस क्लब का उद्देश्य सभी विद्यार्थियों को मतदान के प्रति जागरूक करने के साथ उन्हें समाज के प्रत्येक तबके तक पहुँच गए समाज के लोगों को चुनाव के प्रति शिक्षित करना है इस अवसर पर विद्यार्थियों ने बढ़ चढ़कर कार्यक्रम में हिस्सा लिया कार्यक्रम को सफल बनाने में चुनावी साक्षरता क्लब के सभी सदस्यों का विशेष योगदान रहा है साथ ही इस क्लब के छात्र प्रतिनिधि शुभम शर्मा उजमा परवीन शिवी जया अग्रवाल राह्ल आहार आकाश चौहान का भी विशेष योगदान रहा नुक्कड़ नाटक को सफल बनाने में पल्लवी, खुशी, किनका, शिवांगी निशि, प्रियंका ,आशीष, राम मोनू ,कृष्णा ,सचिन और अजय आदि का योगदान रहा कार्यक्रम के समापन में प्राचार्या अंजली मित्तल ने सभी प्रतिभागियों को सर्टिफिकेट देकर सम्मानित किया और अपना आशीर्वाद दिया.