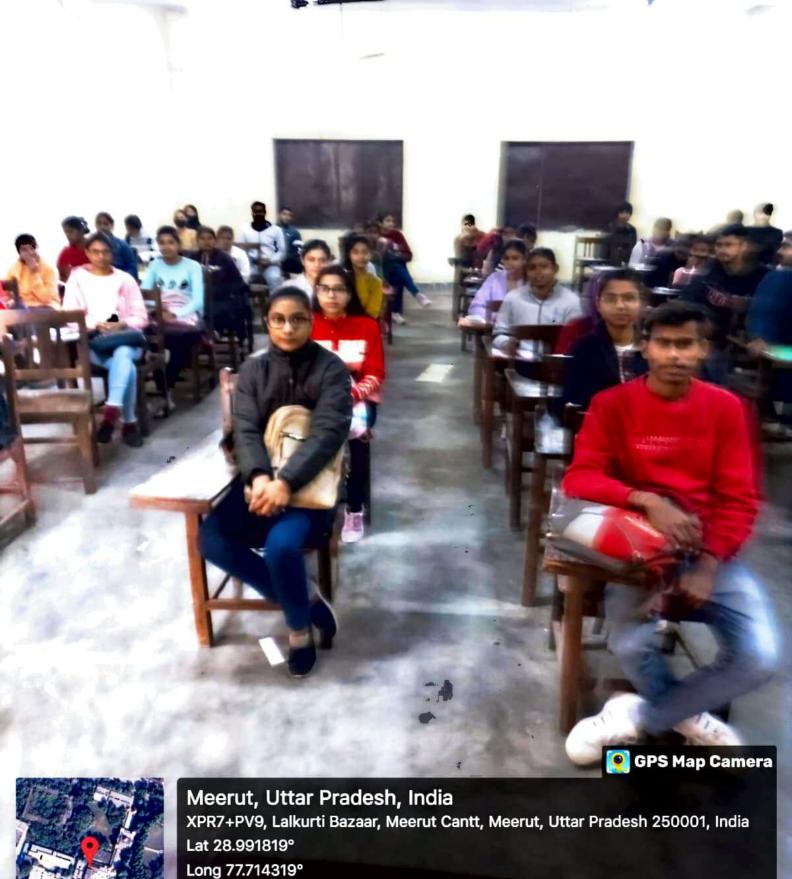

# छात्रों ने नुक्कड़ नाटक के जरिए चुनाव के लिए लोगों को किया जागरूक

धारा न्यूज संवाददाता, मेरठ

गुरुवार को मेरठ कॉलेज मेरठ के चनावी साक्षरता क्लब के तत्वावधान में चनावी जागरूकता कार्यक्रम के अंतर्गत मेरठ कॉलेज के विद्यार्थियों के द्वारा एक नुक्कड़ नाटक का आयोजन किया गया, जिसमें प्रभावशाली तरीके से चुनाव और चनाव से संबंधित जानकारी दी गई. साथ ही नुक्कड़ नाटक के माध्यम से उन्होंने विद्यार्थियों को संदेश दिया कि वह अपना कीमती बोट का प्रयोग सोच समझकर करे। साथ ही अपने आस पास के क्षेत्रों में चनाव के प्रति

#### ELECTORAL LITERACY CLUB MEERUT COLLEGE MEERUT REPORT

आज 14 मार्च 2024 को मेरठ कॉलेज मेरठ के चुनावी साक्षरता क्लब के तत्वावधान में चुनावी जागरूकता कार्यक्रम के अंतर्गत मेरठ कॉलेज के विद्यार्थियों के द्वारा एक नुक्कड़ नाटक का आयोजन किया गया जिसमें प्रभावशाली तरीक्रे से चुनाव और चुनाव से संबंधित जानकारी दी गई साथ ही नुक्कड़ नाटक के माध्यम से उन्होंने विद्यार्थियों को संदेश दिया कि वह अपना कीमती बोट का प्रयोग सोच समझकर करें साथ ही अपने आस पास के क्षेत्रों में चुनाव के प्रति जागरूकता फैलाये तभी सच्चे अर्थों में आप समाज सेवा करके देश की उन्निति में अपना सहयोग दे सकते हैं कार्यक्रम की अध्यक्षता मेरठ कॉलेज प्राचार्य प्रोफ़ेसर अंजलि मितल ने की उन्होंने कहा कि पहले हमें ख़ुद चुनाव के प्रति शिक्षित होना है तभी हम समाज में चुनावों के प्रति सच्ची जागरूकता फैला सकते हैं इस अवसर पर डीन मेरठ कॉलेज प्रोफ़ेसर सीमा पवार,IQAC कोऑर्डिनेटर प्रोफ़ेसर अर्चना प्रॉक्टर मेरठ कॉलेज प्रोफ़ेसर वीरेंद्र कुमार प्रोफ़ेसर योगेश कुमार उपस्थित रहे कार्यक्रम का संचालन प्रोफेसर पूनम सिंह ने किया उन्होंने विद्यार्थियों को संदेश दिया कि इस क्लब का उद्देश्य सभी विद्यार्थियों को मतदान के प्रति जागरूक करने के साथ उन्हें समाज के प्रत्येक तबके तक पहुँच गए समाज के लोगों को चुनाव के प्रति शिक्षित करना है इस अवसर पर विद्यार्थियों ने बढ़ चढ़कर कार्यक्रम में हिस्सा लिया कार्यक्रम को सफल बनाने में चुनावी साक्षरता क्लब के सभी सदस्यों का विशेष योगदान रहा है साथ ही इस क्लब के छात्र प्रतिनिधि शुभम शर्मा उजमा परवीन शिवी जया अग्रवाल राह्ल आहार आकाश चौहान का भी विशेष योगदान रहा नुक्कड़ नाटक को सफल बनाने में पल्लवी, खुशी, किनका, शिवांगी निशि, प्रियंका ,आशीष, राम मोनू ,कृष्णा ,सचिन और अजय आदि का योगदान रहा कार्यक्रम के समापन में प्राचार्या अंजली मित्तल ने सभी प्रतिभागियों को सर्टिफिकेट देकर सम्मानित किया और अपना आशीर्वाद दिया.