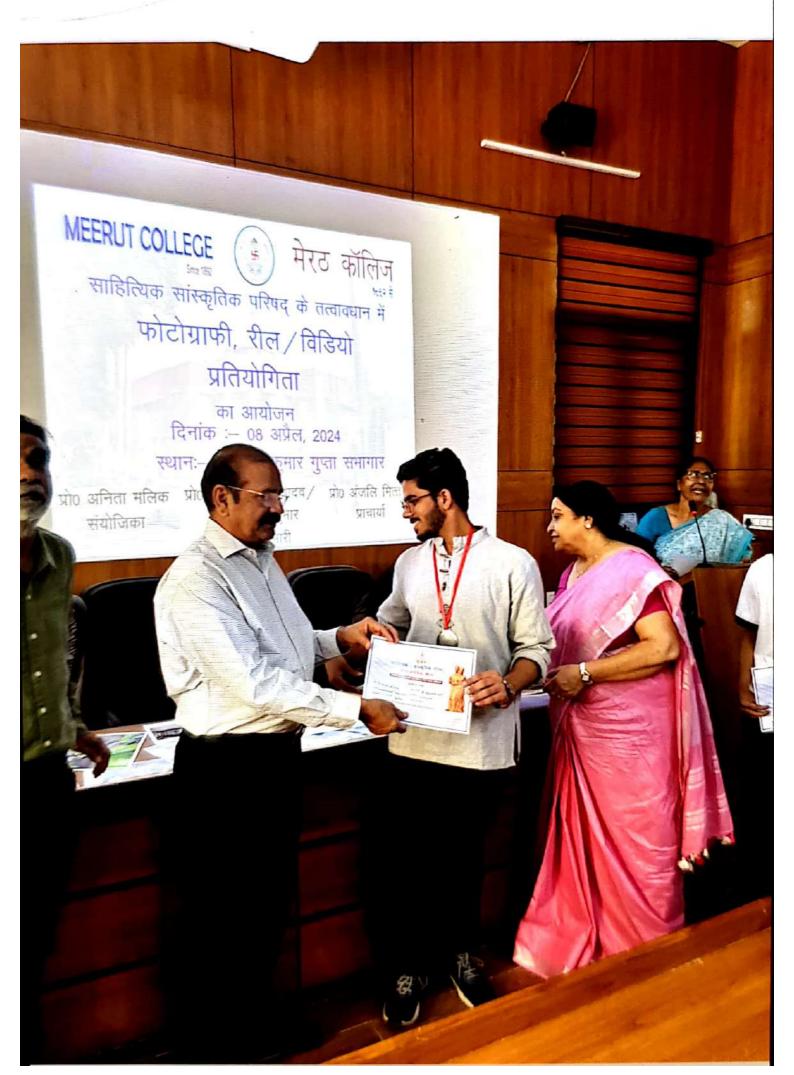

### नुक्कड़ नाटक से समझाया वोट का महत्व

मेरट: मेरट कालेज के चुनावी साक्षरता वलब ने चुनावी जागरूकता कार्यक्रम के अंतर्गत एक नुक्कड़ नाटक का आयोजन किया। नुक्कड़ नाटक के माध्यम से विद्यार्थियों को संदेश दिया कि वह अपना कीमती वोट का प्रयोग सोच समझकर करें। साथ ही अपने आसपास के क्षेत्रों में मतदान के प्रति जागरूकता फैलाएं।

कार्यक्रम की अध्यक्षता मेरट कालेज की प्राचार्य प्रो. अंजिल मित्तल ने की। क्लब के छात्र प्रतिनिधि शुभम शर्मा, उजमा परवीन, शिवी, जया अग्रवाल, राहुल, आकाश चौहान का विशेष योगदान रहा। नुक्कड़ नाटक में पल्लवी, खुशी, किनका, शिवांगी निशि, प्रियंका, आशीष, राम मोनू, कृष्णा, सचिन और अजय का योगदान रहा।

# छात्रों ने नुक्कड़ नाटक के जरिए चुनाव के लिए लोगों को किया जागरूक

धारा न्यूज संवाददाता, मेरठ

गुरुवार को मेरठ कॉलेज मेरठ के चनावी साक्षरता क्लब के तत्वावधान में चनावी जागरूकता कार्यक्रम के अंतर्गत मेरठ कॉलेज के विद्यार्थियों के द्वारा एक नुक्कड़ नाटक का आयोजन किया गया, जिसमें प्रभावशाली तरीके से चुनाव और चनाव से संबंधित जानकारी दी गई. साथ ही नुक्कड़ नाटक के माध्यम से उन्होंने विद्यार्थियों को संदेश दिया कि वह अपना कीमती बोट का प्रयोग सोच समझकर करे। साथ ही अपने आस पास के क्षेत्रों में चनाव के प्रति

उन्होंने कहा कि पहले हमें खुद चुनाव के प्रति शिक्षित होना है तभी हम समाज में चनावों के प्रति सच्ची

जागरूकता फैला सकते हैं। इस अवसर पर डीन मेरठ कॉलेज प्रोफेसर सीमा पवार. आंतरिक गुणवत्ता एवं सुनिश्चयन प्रकोष्ठ की समन्वयक प्रोफेसर अर्चना, प्रॉक्टर मेरठ कॉलेज प्रोफेसर वीरेंद्र कमार, प्रोफेसर कपिल कुमार प्रोफेस डॉ अमित कुमार प्रोफ़ेसर योगेश कुमार, प्रोफेसर अनुराधा सिंह, डॉ पंकज भारती डॉक्टर हरगुन डॉक्टर गौरव बिष्ट आदि उपस्थित रहे. कार्यक्रम

के साथ उन्हें समाज के प्रत्येक तबके तक तक पहुंच कर समाज के लोगों को चुनाव के प्रति शिक्षित करना है. इस अवसर पर विद्यार्थियों ने बढ चढकर कार्यक्रम में हिस्सा लिया. कार्यक्रम को सफल बनाने में चुनावी साक्षरता क्लब के सभी सदस्यों का विशेष योगदान रहा है. साथ ही इस क्लब के छात्र प्रतिनिधि शुभम शर्मा उजमा परवीन शिवी जया अग्रवाल राहल आहार आकाश चौहान का भी विशेष योगदान रहा नुक्कड़ नाटक को सफल बनाने में पल्लवी, खुशी, कनिका, शिवांगी निशि, प्रियंका ,आशीष, राम मोन् ,कष्णा ,सचिन और अजय आदि का योगदान रहा कार्यक्रम के समापन में प्राचार्या अंजली मित्तल ने सभी प्रतिभागियों को सर्टिफिकेट देकर सम्मानित