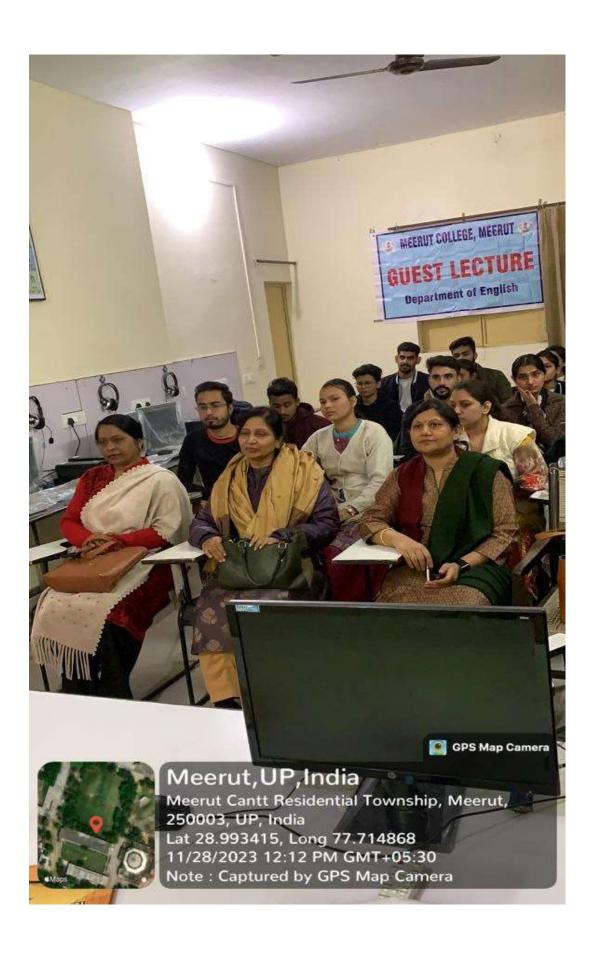

### ये लोग रहे मौजूद

इस अवसर पर डीन मेरठ कॉलेज प्रो. सीमा पवार, आंतरिक गुणवत्ता एवं सुनिश्चयन प्रकोष्ठ की समन्वयक प्रो. अर्चना,

उन्होंने कहा कि पहले हमें खुद चुनाव के प्रति शिक्षित होना है तभी हम समाज में चनावों के प्रति सच्ची

जागरूकता फैला सकते हैं। इस अवसर पर डीन मेरठ कॉलेज प्रोफेसर सीमा पवार. आंतरिक गुणवत्ता एवं सुनिश्चयन प्रकोष्ठ की समन्वयक प्रोफेसर अर्चना, प्रॉक्टर मेरठ कॉलेज प्रोफेसर वीरेंद्र कमार, प्रोफेसर कपिल कुमार प्रोफेस डॉ अमित कुमार प्रोफ़ेसर योगेश कुमार, प्रोफेसर अनुराधा सिंह, डॉ पंकज भारती डॉक्टर हरगुन डॉक्टर गौरव बिष्ट आदि उपस्थित रहे. कार्यक्रम