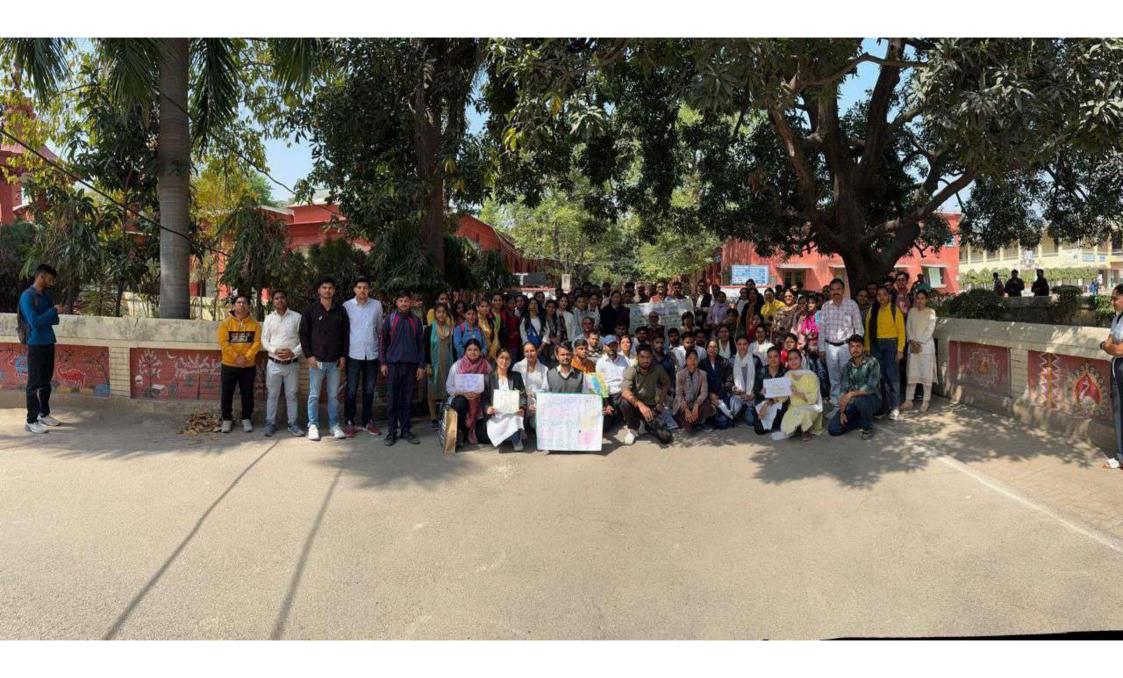

# सारे काम छोड़ दो सबसे पहले वोट दो

मेरढ कालेज में आयोजित मतदाता जागरूकता कार्यक्रम में शामिल विद्यार्थी व शिक्षक • सौ. कालेज

जागरण संवाददाता, मेरठ : जाना है भाई . जाना है वोट डालने जाना है, सारे काम छोड़ दो सबसे पहले वोट दो, के नारो से लोगों को मतदान के लिए जागरूक किया। यह जागरूकता रैली एनएएस कालेज की राष्ट्रीय सेवा योजना इकाई प्रथम और सीसीएसयू के लिलत कला विभाग ने निकाली। प्रो. अलका तिवारो की अगुवाई में निर्वाचन साक्षरता क्लब के सभी सदस्यों ने रैली में प्रतिभाग किया। प्राचार्य प्रो. मनोज अग्रवाल, प्रो. संजीव महाजन और कार्यालय अधीसक अभिषेक भाटिया ने हरी

### नुक्कड़ नाटक से समझाया वोट का महत्व

मेरट: मेरट कालेज के चुनावी साक्षरता वलब ने चुनावी जागरूकता कार्यक्रम के अंतर्गत एक नुक्कड़ नाटक का आयोजन किया। नुक्कड़ नाटक के माध्यम से विद्यार्थियों को संदेश दिया कि वह अपना कीमती वोट का प्रयोग सोच समझकर करें। साथ ही अपने आसपास के क्षेत्रों में मतदान के प्रति जागरूकता फैलाएं।

# छात्रों ने नुक्कड़ नाटक के जरिए चुनाव के लिए लोगों को किया जागरूक

धारा न्यूज संवाददाता, मेरठ

गुरुवार को मेरठ कॉलेज मेरठ के चनावी साक्षरता क्लब के तत्वावधान में चनावी जागरूकता कार्यक्रम के अंतर्गत मेरठ कॉलेज के विद्यार्थियों के द्वारा एक नुक्कड़ नाटक का आयोजन किया गया, जिसमें प्रभावशाली तरीके से चुनाव और चनाव से संबंधित जानकारी दी गई. साथ ही नुक्कड़ नाटक के माध्यम से उन्होंने विद्यार्थियों को संदेश दिया कि वह अपना कीमती बोट का प्रयोग सोच समझकर करे। साथ ही अपने आस पास के क्षेत्रों में चनाव के प्रति

#### ELECTORAL LITERACY CLUB MEERUT COLLEGE MEERUT REPORT

आज 14 मार्च 2024 को मेरठ कॉलेज मेरठ के चुनावी साक्षरता क्लब के तत्वावधान में चुनावी जागरूकता कार्यक्रम के अंतर्गत मेरठ कॉलेज के विद्यार्थियों के द्वारा एक नुक्कड़ नाटक का आयोजन किया गया जिसमें प्रभावशाली तरीक्रे से चुनाव और चुनाव से संबंधित जानकारी दी गई साथ ही नुक्कड़ नाटक के माध्यम से उन्होंने विद्यार्थियों को संदेश दिया कि वह अपना कीमती बोट का प्रयोग सोच समझकर करें साथ ही अपने आस पास के क्षेत्रों में चुनाव के प्रति जागरूकता फैलाये तभी सच्चे अर्थों में आप समाज सेवा करके देश की उन्निति में अपना सहयोग दे सकते हैं कार्यक्रम की अध्यक्षता मेरठ कॉलेज प्राचार्य प्रोफ़ेसर अंजलि मितल ने की उन्होंने कहा कि पहले हमें ख़ुद चुनाव के प्रति शिक्षित होना है तभी हम समाज में चुनावों के प्रति सच्ची जागरूकता फैला सकते हैं इस अवसर पर डीन मेरठ कॉलेज प्रोफ़ेसर सीमा पवार,IQAC कोऑर्डिनेटर प्रोफ़ेसर अर्चना प्रॉक्टर मेरठ कॉलेज प्रोफ़ेसर वीरेंद्र कुमार प्रोफ़ेसर योगेश कुमार उपस्थित रहे कार्यक्रम का संचालन प्रोफेसर पूनम सिंह ने किया उन्होंने विद्यार्थियों को संदेश दिया कि इस क्लब का उद्देश्य सभी विद्यार्थियों को मतदान के प्रति जागरूक करने के साथ उन्हें समाज के प्रत्येक तबके तक पहुँच गए समाज के लोगों को चुनाव के प्रति शिक्षित करना है इस अवसर पर विद्यार्थियों ने बढ़ चढ़कर कार्यक्रम में हिस्सा लिया कार्यक्रम को सफल बनाने में चुनावी साक्षरता क्लब के सभी सदस्यों का विशेष योगदान रहा है साथ ही इस क्लब के छात्र प्रतिनिधि शुभम शर्मा उजमा परवीन शिवी जया अग्रवाल राह्ल आहार आकाश चौहान का भी विशेष योगदान रहा नुक्कड़ नाटक को सफल बनाने में पल्लवी, खुशी, किनका, शिवांगी निशि, प्रियंका ,आशीष, राम मोनू ,कृष्णा ,सचिन और अजय आदि का योगदान रहा कार्यक्रम के समापन में प्राचार्या अंजली मित्तल ने सभी प्रतिभागियों को सर्टिफिकेट देकर सम्मानित किया और अपना आशीर्वाद दिया.