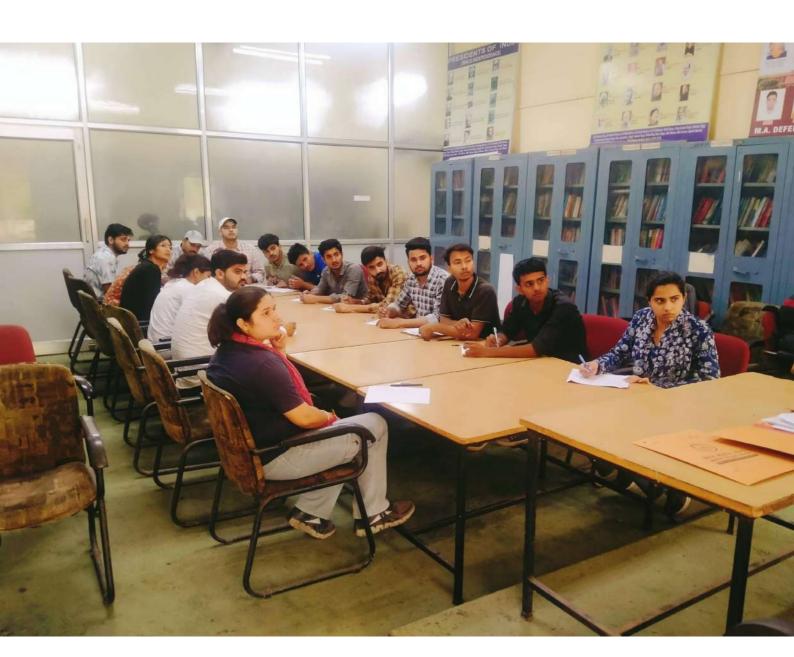

### नुक्कड़ नाटक से समझाया वोट का महत्व

मेरट: मेरट कालेज के चुनावी साक्षरता वलब ने चुनावी जागरूकता कार्यक्रम के अंतर्गत एक नुक्कड़ नाटक का आयोजन किया। नुक्कड़ नाटक के माध्यम से विद्यार्थियों को संदेश दिया कि वह अपना कीमती वोट का प्रयोग सोच समझकर करें। साथ ही अपने आसपास के क्षेत्रों में मतदान के प्रति जागरूकता फैलाएं।

कार्यक्रम की अध्यक्षता मेरट कालेज की प्राचार्य प्रो. अंजिल मित्तल ने की। क्लब के छात्र प्रतिनिधि शुभम शर्मा, उजमा परवीन, शिवी, जया अग्रवाल, राहुल, आकाश चौहान का विशेष योगदान रहा। नुक्कड़ नाटक में पल्लवी, खुशी, किनका, शिवांगी निशि, प्रियंका, आशीष, राम मोनू, कृष्णा, सचिन और अजय का योगदान रहा।

# छात्रों ने नुक्कड़ नाटक के जरिए चुनाव के लिए लोगों को किया जागरूक

धारा न्यूज संवाददाता, मेरठ

गुरुवार को मेरठ कॉलेज मेरठ के चनावी साक्षरता क्लब के तत्वावधान में चनावी जागरूकता कार्यक्रम के अंतर्गत मेरठ कॉलेज के विद्यार्थियों के द्वारा एक नुक्कड़ नाटक का आयोजन किया गया, जिसमें प्रभावशाली तरीके से चुनाव और चनाव से संबंधित जानकारी दी गई. साथ ही नुक्कड़ नाटक के माध्यम से उन्होंने विद्यार्थियों को संदेश दिया कि वह अपना कीमती बोट का प्रयोग सोच समझकर करे। साथ ही अपने आस पास के क्षेत्रों में चनाव के प्रति

#### ELECTORAL LITERACY CLUB MEERUT COLLEGE MEERUT REPORT

आज 14 मार्च 2024 को मेरठ कॉलेज मेरठ के चुनावी साक्षरता क्लब के तत्वावधान में चुनावी जागरूकता कार्यक्रम के अंतर्गत मेरठ कॉलेज के विद्यार्थियों के द्वारा एक नुक्कड़ नाटक का आयोजन किया गया जिसमें प्रभावशाली तरीक्रे से चुनाव और चुनाव से संबंधित जानकारी दी गई साथ ही नुक्कड़ नाटक के माध्यम से उन्होंने विद्यार्थियों को संदेश दिया कि वह अपना कीमती बोट का प्रयोग सोच समझकर करें साथ ही अपने आस पास के क्षेत्रों में चुनाव के प्रति जागरूकता फैलाये तभी सच्चे अर्थों में आप समाज सेवा करके देश की उन्निति में अपना सहयोग दे सकते हैं कार्यक्रम की अध्यक्षता मेरठ कॉलेज प्राचार्य प्रोफ़ेसर अंजलि मितल ने की उन्होंने कहा कि पहले हमें ख़ुद चुनाव के प्रति शिक्षित होना है तभी हम समाज में चुनावों के प्रति सच्ची जागरूकता फैला सकते हैं इस अवसर पर डीन मेरठ कॉलेज प्रोफ़ेसर सीमा पवार,IQAC कोऑर्डिनेटर प्रोफ़ेसर अर्चना प्रॉक्टर मेरठ कॉलेज प्रोफ़ेसर वीरेंद्र कुमार प्रोफ़ेसर योगेश कुमार उपस्थित रहे कार्यक्रम का संचालन प्रोफेसर पूनम सिंह ने किया उन्होंने विद्यार्थियों को संदेश दिया कि इस क्लब का उद्देश्य सभी विद्यार्थियों को मतदान के प्रति जागरूक करने के साथ उन्हें समाज के प्रत्येक तबके तक पहुँच गए समाज के लोगों को चुनाव के प्रति शिक्षित करना है इस अवसर पर विद्यार्थियों ने बढ़ चढ़कर कार्यक्रम में हिस्सा लिया कार्यक्रम को सफल बनाने में चुनावी साक्षरता क्लब के सभी सदस्यों का विशेष योगदान रहा है साथ ही इस क्लब के छात्र प्रतिनिधि शुभम शर्मा उजमा परवीन शिवी जया अग्रवाल राह्ल आहार आकाश चौहान का भी विशेष योगदान रहा नुक्कड़ नाटक को सफल बनाने में पल्लवी, खुशी, किनका, शिवांगी निशि, प्रियंका ,आशीष, राम मोनू ,कृष्णा ,सचिन और अजय आदि का योगदान रहा कार्यक्रम के समापन में प्राचार्या अंजली मित्तल ने सभी प्रतिभागियों को सर्टिफिकेट देकर सम्मानित किया और अपना आशीर्वाद दिया.