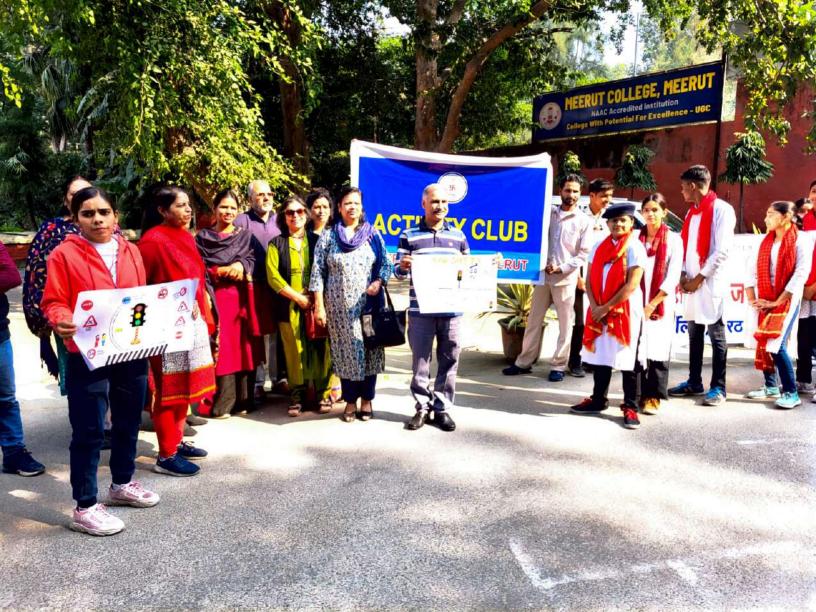

# 'आपका वोट कीमती है, सोच समझकर ही उपयोग करें '

PIC: DAINIK JAGRAN INEXT

मेरट कॉलेज में चुनावी साक्षरता क्लब के तत्वावघान में चला जागरूकता अभियान

#### meerut@inext.co.in

MEERUT (14 March): मेरठ कॉलेज के चुनावी साक्षरता क्लब के तत्वावधान में छात्रों ने नुक्कड़ नाटक के जरिए मतदान को लेकर जागरुकता फैलाई. इस दौरान चुनाव और उससे संबंधित जानकारी दी गई. इस दौरान यह संदेश दिया गया कि अपने कीमती वोट का सोच समझकर प्रयोग करें.

### नुक्कड़ नाटक से समझाया वोट का महत्व

मेरट: मेरट कालेज के चुनावी साक्षरता वलब ने चुनावी जागरूकता कार्यक्रम के अंतर्गत एक नुक्कड़ नाटक का आयोजन किया। नुक्कड़ नाटक के माध्यम से विद्यार्थियों को संदेश दिया कि वह अपना कीमती वोट का प्रयोग सोच समझकर करें। साथ ही अपने आसपास के क्षेत्रों में मतदान के प्रति जागरूकता फैलाएं।

# छात्रों ने नुक्कड़ नाटक के जरिए चुनाव के लिए लोगों को किया जागरूक

धारा न्यूज संवाददाता, मेरठ

गुरुवार को मेरठ कॉलेज मेरठ के चनावी साक्षरता क्लब के तत्वावधान में चनावी जागरूकता कार्यक्रम के अंतर्गत मेरठ कॉलेज के विद्यार्थियों के द्वारा एक नुक्कड़ नाटक का आयोजन किया गया, जिसमें प्रभावशाली तरीके से चुनाव और चनाव से संबंधित जानकारी दी गई. साथ ही नुक्कड़ नाटक के माध्यम से उन्होंने विद्यार्थियों को संदेश दिया कि वह अपना कीमती बोट का प्रयोग सोच समझकर करे। साथ ही अपने आस पास के क्षेत्रों में चनाव के प्रति

#### ELECTORAL LITERACY CLUB MEERUT COLLEGE MEERUT REPORT

आज 14 मार्च 2024 को मेरठ कॉलेज मेरठ के चुनावी साक्षरता क्लब के तत्वावधान में चुनावी जागरूकता कार्यक्रम के अंतर्गत मेरठ कॉलेज के विद्यार्थियों के द्वारा एक नुक्कड़ नाटक का आयोजन किया गया जिसमें प्रभावशाली तरीक्रे से चुनाव और चुनाव से संबंधित जानकारी दी गई साथ ही नुक्कड़ नाटक के माध्यम से उन्होंने विद्यार्थियों को संदेश दिया कि वह अपना कीमती बोट का प्रयोग सोच समझकर करें साथ ही अपने आस पास के क्षेत्रों में चुनाव के प्रति जागरूकता फैलाये तभी सच्चे अर्थों में आप समाज सेवा करके देश की उन्निति में अपना सहयोग दे सकते हैं कार्यक्रम की अध्यक्षता मेरठ कॉलेज प्राचार्य प्रोफ़ेसर अंजलि मितल ने की उन्होंने कहा कि पहले हमें ख़ुद चुनाव के प्रति शिक्षित होना है तभी हम समाज में चुनावों के प्रति सच्ची जागरूकता फैला सकते हैं इस अवसर पर डीन मेरठ कॉलेज प्रोफ़ेसर सीमा पवार,IQAC कोऑर्डिनेटर प्रोफ़ेसर अर्चना प्रॉक्टर मेरठ कॉलेज प्रोफ़ेसर वीरेंद्र कुमार प्रोफ़ेसर योगेश कुमार उपस्थित रहे कार्यक्रम का संचालन प्रोफेसर पूनम सिंह ने किया उन्होंने विद्यार्थियों को संदेश दिया कि इस क्लब का उद्देश्य सभी विद्यार्थियों को मतदान के प्रति जागरूक करने के साथ उन्हें समाज के प्रत्येक तबके तक पहुँच गए समाज के लोगों को चुनाव के प्रति शिक्षित करना है इस अवसर पर विद्यार्थियों ने बढ़ चढ़कर कार्यक्रम में हिस्सा लिया कार्यक्रम को सफल बनाने में चुनावी साक्षरता क्लब के सभी सदस्यों का विशेष योगदान रहा है साथ ही इस क्लब के छात्र प्रतिनिधि शुभम शर्मा उजमा परवीन शिवी जया अग्रवाल राह्ल आहार आकाश चौहान का भी विशेष योगदान रहा नुक्कड़ नाटक को सफल बनाने में पल्लवी, खुशी, किनका, शिवांगी निशि, प्रियंका ,आशीष, राम मोनू ,कृष्णा ,सचिन और अजय आदि का योगदान रहा कार्यक्रम के समापन में प्राचार्या अंजली मित्तल ने सभी प्रतिभागियों को सर्टिफिकेट देकर सम्मानित किया और अपना आशीर्वाद दिया.