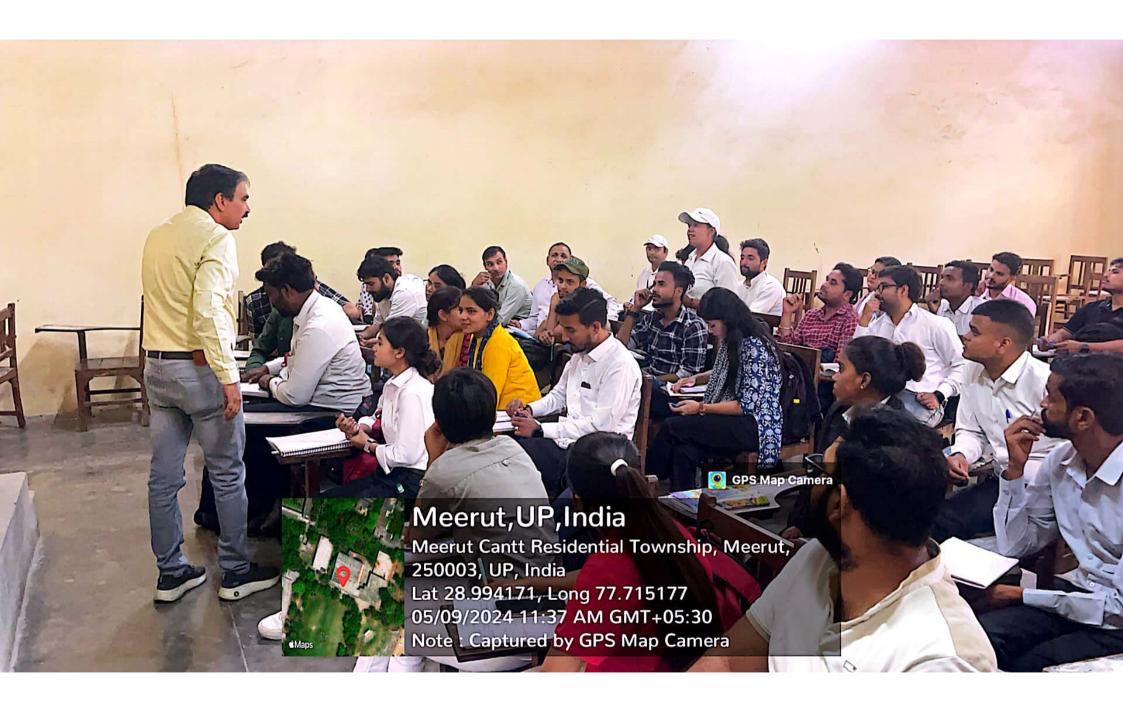

### नुक्कड़ नाटक से समझाया वोट का महत्व

मेरट: मेरट कालेज के चुनावी साक्षरता वलब ने चुनावी जागरूकता कार्यक्रम के अंतर्गत एक नुक्कड़ नाटक का आयोजन किया। नुक्कड़ नाटक के माध्यम से विद्यार्थियों को संदेश दिया कि वह अपना कीमती वोट का प्रयोग सोच समझकर करें। साथ ही अपने आसपास के क्षेत्रों में मतदान के प्रति जागरूकता फैलाएं।

# छात्रों ने नुक्कड़ नाटक के जरिए चुनाव के लिए लोगों को किया जागरूक

धारा न्यूज संवाददाता, मेरठ

गुरुवार को मेरठ कॉलेज मेरठ के चनावी साक्षरता क्लब के तत्वावधान में चनावी जागरूकता कार्यक्रम के अंतर्गत मेरठ कॉलेज के विद्यार्थियों के द्वारा एक नुक्कड़ नाटक का आयोजन किया गया, जिसमें प्रभावशाली तरीके से चुनाव और चनाव से संबंधित जानकारी दी गई. साथ ही नुक्कड़ नाटक के माध्यम से उन्होंने विद्यार्थियों को संदेश दिया कि वह अपना कीमती बोट का प्रयोग सोच समझकर करे। साथ ही अपने आस पास के क्षेत्रों में चनाव के प्रति

#### ELECTORAL LITERACY CLUB MEERUT COLLEGE MEERUT REPORT

आज 14 मार्च 2024 को मेरठ कॉलेज मेरठ के चुनावी साक्षरता क्लब के तत्वावधान में चुनावी जागरूकता कार्यक्रम के अंतर्गत मेरठ कॉलेज के विद्यार्थियों के द्वारा एक नुक्कड़ नाटक का आयोजन किया गया जिसमें प्रभावशाली तरीक्रे से चुनाव और चुनाव से संबंधित जानकारी दी गई साथ ही नुक्कड़ नाटक के माध्यम से उन्होंने विद्यार्थियों को संदेश दिया कि वह अपना कीमती बोट का प्रयोग सोच समझकर करें साथ ही अपने आस पास के क्षेत्रों में चुनाव के प्रति जागरूकता फैलाये तभी सच्चे अर्थों में आप समाज सेवा करके देश की उन्निति में अपना सहयोग दे सकते हैं कार्यक्रम की अध्यक्षता मेरठ कॉलेज प्राचार्य प्रोफ़ेसर अंजलि मितल ने की उन्होंने कहा कि पहले हमें ख़ुद चुनाव के प्रति शिक्षित होना है तभी हम समाज में चुनावों के प्रति सच्ची जागरूकता फैला सकते हैं इस अवसर पर डीन मेरठ कॉलेज प्रोफ़ेसर सीमा पवार,IQAC कोऑर्डिनेटर प्रोफ़ेसर अर्चना प्रॉक्टर मेरठ कॉलेज प्रोफ़ेसर वीरेंद्र कुमार प्रोफ़ेसर योगेश कुमार उपस्थित रहे कार्यक्रम का संचालन प्रोफेसर पूनम सिंह ने किया उन्होंने विद्यार्थियों को संदेश दिया कि इस क्लब का उद्देश्य सभी विद्यार्थियों को मतदान के प्रति जागरूक करने के साथ उन्हें समाज के प्रत्येक तबके तक पहुँच गए समाज के लोगों को चुनाव के प्रति शिक्षित करना है इस अवसर पर विद्यार्थियों ने बढ़ चढ़कर कार्यक्रम में हिस्सा लिया कार्यक्रम को सफल बनाने में चुनावी साक्षरता क्लब के सभी सदस्यों का विशेष योगदान रहा है साथ ही इस क्लब के छात्र प्रतिनिधि शुभम शर्मा उजमा परवीन शिवी जया अग्रवाल राह्ल आहार आकाश चौहान का भी विशेष योगदान रहा नुक्कड़ नाटक को सफल बनाने में पल्लवी, खुशी, किनका, शिवांगी निशि, प्रियंका ,आशीष, राम मोनू ,कृष्णा ,सचिन और अजय आदि का योगदान रहा कार्यक्रम के समापन में प्राचार्या अंजली मित्तल ने सभी प्रतिभागियों को सर्टिफिकेट देकर सम्मानित किया और अपना आशीर्वाद दिया.