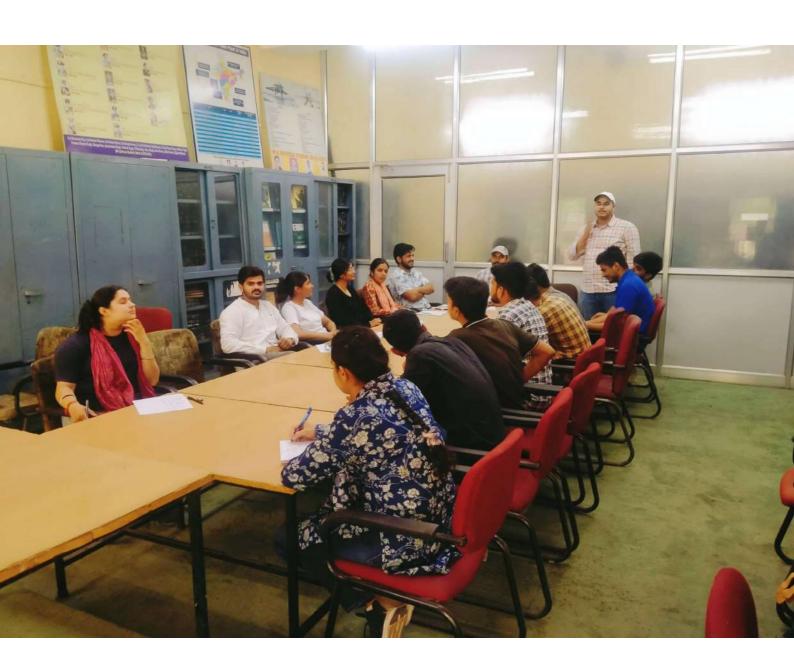

### नुक्कड़ नाटक से समझाया वोट का महत्व

मेरट: मेरट कालेज के चुनावी साक्षरता वलब ने चुनावी जागरूकता कार्यक्रम के अंतर्गत एक नुक्कड़ नाटक का आयोजन किया। नुक्कड़ नाटक के माध्यम से विद्यार्थियों को संदेश दिया कि वह अपना कीमती वोट का प्रयोग सोच समझकर करें। साथ ही अपने आसपास के क्षेत्रों में मतदान के प्रति जागरूकता फैलाएं।

कार्यक्रम की अध्यक्षता मेरट कालेज की प्राचार्य प्रो. अंजिल मित्तल ने की। क्लब के छात्र प्रतिनिधि शुभम शर्मा, उजमा परवीन, शिवी, जया अग्रवाल, राहुल, आकाश चौहान का विशेष योगदान रहा। नुक्कड़ नाटक में पल्लवी, खुशी, किनका, शिवांगी निशि, प्रियंका, आशीष, राम मोनू, कृष्णा, सचिन और अजय का योगदान रहा।

# छात्रों ने नुक्कड़ नाटक के जरिए चुनाव के लिए लोगों को किया जागरूक

धारा न्यूज संवाददाता, मेरठ

गुरुवार को मेरठ कॉलेज मेरठ के चनावी साक्षरता क्लब के तत्वावधान में चनावी जागरूकता कार्यक्रम के अंतर्गत मेरठ कॉलेज के विद्यार्थियों के द्वारा एक नुक्कड़ नाटक का आयोजन किया गया, जिसमें प्रभावशाली तरीके से चुनाव और चनाव से संबंधित जानकारी दी गई. साथ ही नुक्कड़ नाटक के माध्यम से उन्होंने विद्यार्थियों को संदेश दिया कि वह अपना कीमती बोट का प्रयोग सोच समझकर करे। साथ ही अपने आस पास के क्षेत्रों में चनाव के प्रति

#### ELECTORAL LITERACY CLUB MEERUT COLLEGE MEERUT REPORT

आज 14 मार्च 2024 को मेरठ कॉलेज मेरठ के चुनावी साक्षरता क्लब के तत्वावधान में चुनावी जागरूकता कार्यक्रम के अंतर्गत मेरठ कॉलेज के विद्यार्थियों के द्वारा एक नुक्कड़ नाटक का आयोजन किया गया जिसमें प्रभावशाली तरीक्रे से चुनाव और चुनाव से संबंधित जानकारी दी गई साथ ही नुक्कड़ नाटक के माध्यम से उन्होंने विद्यार्थियों को संदेश दिया कि वह अपना कीमती बोट का प्रयोग सोच समझकर करें साथ ही अपने आस पास के क्षेत्रों में चुनाव के प्रति जागरूकता फैलाये तभी सच्चे अर्थों में आप समाज सेवा करके देश की उन्निति में अपना सहयोग दे सकते हैं कार्यक्रम की अध्यक्षता मेरठ कॉलेज प्राचार्य प्रोफ़ेसर अंजलि मितल ने की उन्होंने कहा कि पहले हमें ख़ुद चुनाव के प्रति शिक्षित होना है तभी हम समाज में चुनावों के प्रति सच्ची जागरूकता फैला सकते हैं इस अवसर पर डीन मेरठ कॉलेज प्रोफ़ेसर सीमा पवार,IQAC कोऑर्डिनेटर प्रोफ़ेसर अर्चना प्रॉक्टर मेरठ कॉलेज प्रोफ़ेसर वीरेंद्र कुमार प्रोफ़ेसर योगेश कुमार उपस्थित रहे कार्यक्रम का संचालन प्रोफेसर पूनम सिंह ने किया उन्होंने विद्यार्थियों को संदेश दिया कि इस क्लब का उद्देश्य सभी विद्यार्थियों को मतदान के प्रति जागरूक करने के साथ उन्हें समाज के प्रत्येक तबके तक पहुँच गए समाज के लोगों को चुनाव के प्रति शिक्षित करना है इस अवसर पर विद्यार्थियों ने बढ़ चढ़कर कार्यक्रम में हिस्सा लिया कार्यक्रम को सफल बनाने में चुनावी साक्षरता क्लब के सभी सदस्यों का विशेष योगदान रहा है साथ ही इस क्लब के छात्र प्रतिनिधि शुभम शर्मा उजमा परवीन शिवी जया अग्रवाल राह्ल आहार आकाश चौहान का भी विशेष योगदान रहा नुक्कड़ नाटक को सफल बनाने में पल्लवी, खुशी, किनका, शिवांगी निशि, प्रियंका ,आशीष, राम मोनू ,कृष्णा ,सचिन और अजय आदि का योगदान रहा कार्यक्रम के समापन में प्राचार्या अंजली मित्तल ने सभी प्रतिभागियों को सर्टिफिकेट देकर सम्मानित किया और अपना आशीर्वाद दिया.