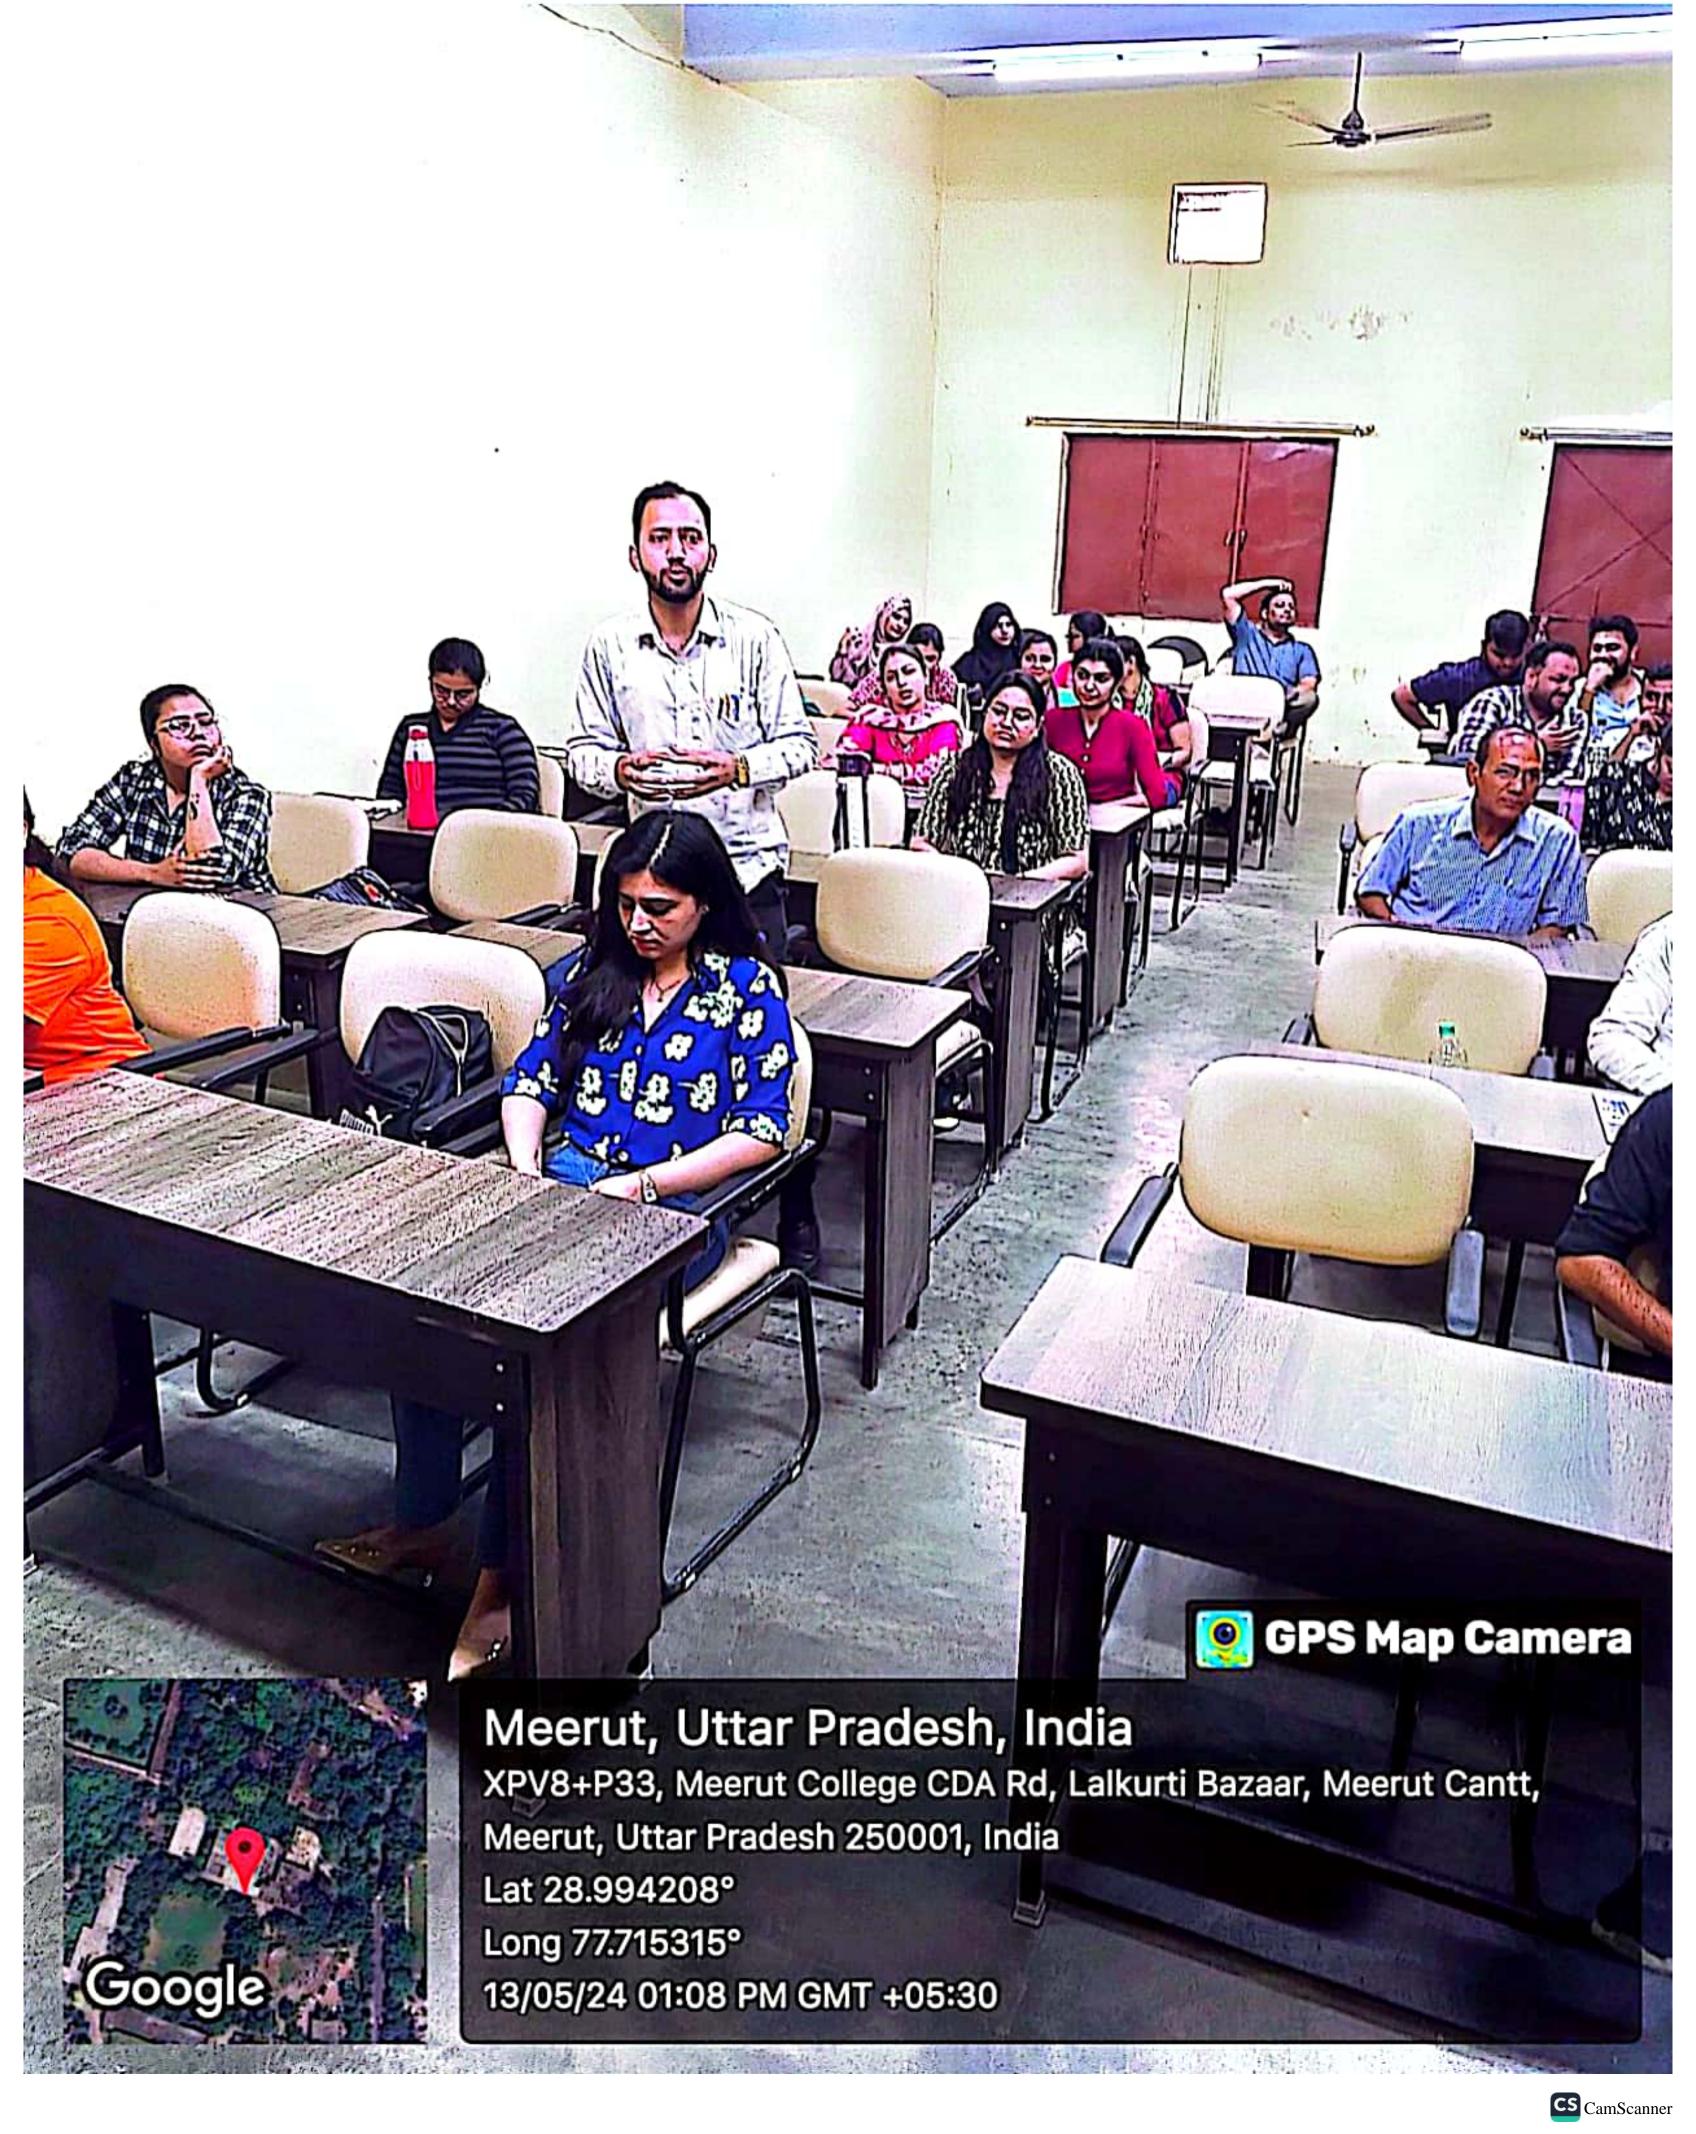

### नुक्कड़ नाटक से समझाया वोट का महत्व

मेरट: मेरट कालेज के चुनावी साक्षरता वलब ने चुनावी जागरूकता कार्यक्रम के अंतर्गत एक नुक्कड़ नाटक का आयोजन किया। नुक्कड़ नाटक के माध्यम से विद्यार्थियों को संदेश दिया कि वह अपना कीमती वोट का प्रयोग सोच समझकर करें। साथ ही अपने आसपास के क्षेत्रों में मतदान के प्रति जागरूकता फैलाएं।

# छात्रों ने नुक्कड़ नाटक के जरिए चुनाव के लिए लोगों को किया जागरूक

धारा न्यूज संवाददाता, मेरठ

गुरुवार को मेरठ कॉलेज मेरठ के चनावी साक्षरता क्लब के तत्वावधान में चनावी जागरूकता कार्यक्रम के अंतर्गत मेरठ कॉलेज के विद्यार्थियों के द्वारा एक नुक्कड़ नाटक का आयोजन किया गया, जिसमें प्रभावशाली तरीके से चुनाव और चनाव से संबंधित जानकारी दी गई. साथ ही नुक्कड़ नाटक के माध्यम से उन्होंने विद्यार्थियों को संदेश दिया कि वह अपना कीमती बोट का प्रयोग सोच समझकर करे। साथ ही अपने आस पास के क्षेत्रों में चनाव के प्रति

#### ELECTORAL LITERACY CLUB MEERUT COLLEGE MEERUT REPORT

आज 14 मार्च 2024 को मेरठ कॉलेज मेरठ के चुनावी साक्षरता क्लब के तत्वावधान में चुनावी जागरूकता कार्यक्रम के अंतर्गत मेरठ कॉलेज के विद्यार्थियों के द्वारा एक नुक्कड़ नाटक का आयोजन किया गया जिसमें प्रभावशाली तरीक्रे से चुनाव और चुनाव से संबंधित जानकारी दी गई साथ ही नुक्कड़ नाटक के माध्यम से उन्होंने विद्यार्थियों को संदेश दिया कि वह अपना कीमती बोट का प्रयोग सोच समझकर करें साथ ही अपने आस पास के क्षेत्रों में चुनाव के प्रति जागरूकता फैलाये तभी सच्चे अर्थों में आप समाज सेवा करके देश की उन्निति में अपना सहयोग दे सकते हैं कार्यक्रम की अध्यक्षता मेरठ कॉलेज प्राचार्य प्रोफ़ेसर अंजलि मितल ने की उन्होंने कहा कि पहले हमें ख़ुद चुनाव के प्रति शिक्षित होना है तभी हम समाज में चुनावों के प्रति सच्ची जागरूकता फैला सकते हैं इस अवसर पर डीन मेरठ कॉलेज प्रोफ़ेसर सीमा पवार,IQAC कोऑर्डिनेटर प्रोफ़ेसर अर्चना प्रॉक्टर मेरठ कॉलेज प्रोफ़ेसर वीरेंद्र कुमार प्रोफ़ेसर योगेश कुमार उपस्थित रहे कार्यक्रम का संचालन प्रोफेसर पूनम सिंह ने किया उन्होंने विद्यार्थियों को संदेश दिया कि इस क्लब का उद्देश्य सभी विद्यार्थियों को मतदान के प्रति जागरूक करने के साथ उन्हें समाज के प्रत्येक तबके तक पहुँच गए समाज के लोगों को चुनाव के प्रति शिक्षित करना है इस अवसर पर विद्यार्थियों ने बढ़ चढ़कर कार्यक्रम में हिस्सा लिया कार्यक्रम को सफल बनाने में चुनावी साक्षरता क्लब के सभी सदस्यों का विशेष योगदान रहा है साथ ही इस क्लब के छात्र प्रतिनिधि शुभम शर्मा उजमा परवीन शिवी जया अग्रवाल राह्ल आहार आकाश चौहान का भी विशेष योगदान रहा नुक्कड़ नाटक को सफल बनाने में पल्लवी, खुशी, किनका, शिवांगी निशि, प्रियंका ,आशीष, राम मोनू ,कृष्णा ,सचिन और अजय आदि का योगदान रहा कार्यक्रम के समापन में प्राचार्या अंजली मित्तल ने सभी प्रतिभागियों को सर्टिफिकेट देकर सम्मानित किया और अपना आशीर्वाद दिया.