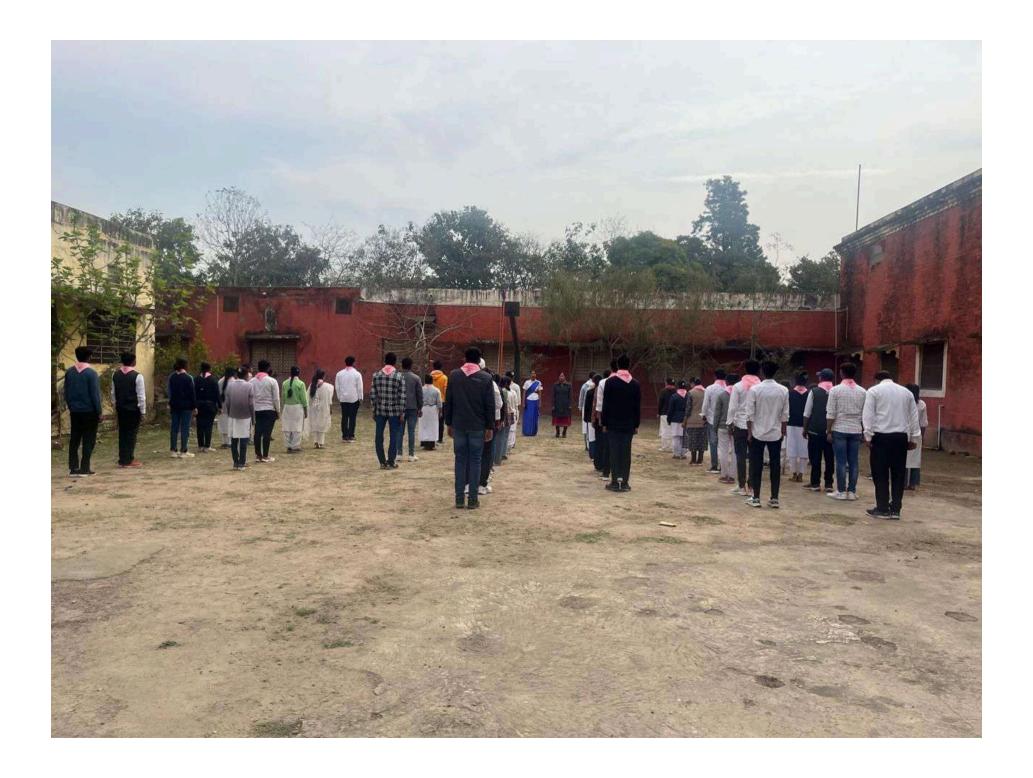

# सारे काम छोड़ दो सबसे पहले वोट दो

मेरढ कालेज में आयोजित मतदाता जागरूकता कार्यक्रम में शामिल विद्यार्थी व शिक्षक • सौ. कालेज

जागरण संवाददाता, मेरठ : जाना है भाई . जाना है वोट डालने जाना है, सारे काम छोड़ दो सबसे पहले वोट दो, के नारो से लोगों को मतदान के लिए जागरूक किया। यह जागरूकता रैली एनएएस कालेज की राष्ट्रीय सेवा योजना इकाई प्रथम और सीसीएसयू के लिलत कला विभाग ने निकाली। प्रो. अलका तिवारो की अगुवाई में निर्वाचन साक्षरता क्लब के सभी सदस्यों ने रैली में प्रतिभाग किया। प्राचार्य प्रो. मनोज अग्रवाल, प्रो. संजीव महाजन और कार्यालय अधीसक अभिषेक भाटिया ने हरी

झंडी दिखाकर रैली को रवाना किया। वोट फार भारत, वोट फार भारत, के नारों से गुंजायमान रैली में हाथ में

पोस्टर व स्लोगन लिखी हुई तिख्तयां लेकर जन समूह को मतदान करने के लिए प्रेरित किया।

आइआइएम और आरबीआइ तलाश रहे युवा उद्यमी