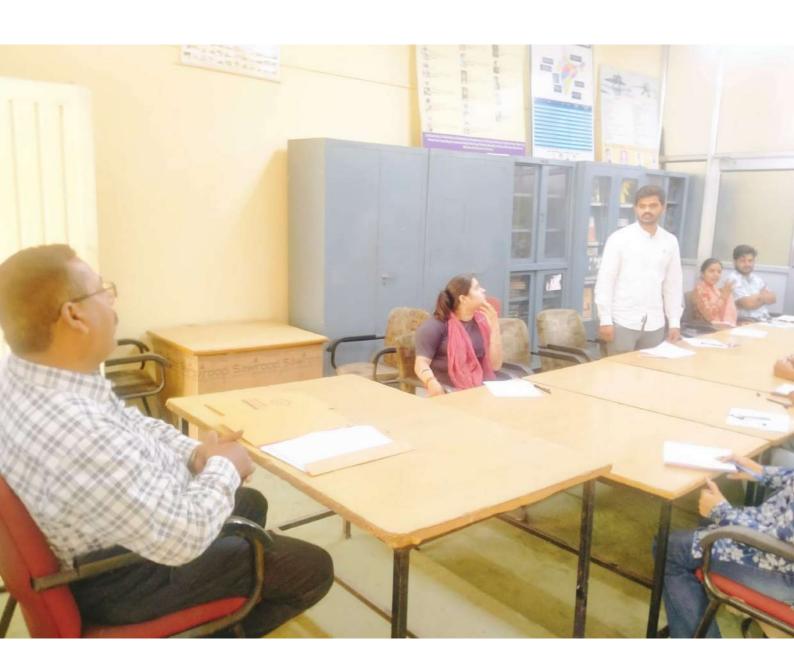

### नुक्कड़ नाटक से समझाया वोट का महत्व

मेरट: मेरट कालेज के चुनावी साक्षरता वलब ने चुनावी जागरूकता कार्यक्रम के अंतर्गत एक नुक्कड़ नाटक का आयोजन किया। नुक्कड़ नाटक के माध्यम से विद्यार्थियों को संदेश दिया कि वह अपना कीमती वोट का प्रयोग सोच समझकर करें। साथ ही अपने आसपास के क्षेत्रों में मतदान के प्रति जागरूकता फैलाएं।

कार्यक्रम की अध्यक्षता मेरट कालेज की प्राचार्य प्रो. अंजिल मित्तल ने की। क्लब के छात्र प्रतिनिधि शुभम शर्मा, उजमा परवीन, शिवी, जया अग्रवाल, राहुल, आकाश चौहान का विशेष योगदान रहा। नुक्कड़ नाटक में पल्लवी, खुशी, किनका, शिवांगी निशि, प्रियंका, आशीष, राम मोनू, कृष्णा, सचिन और अजय का योगदान रहा।

# छात्रों ने नुक्कड़ नाटक के जरिए चुनाव के लिए लोगों को किया जागरूक

धारा न्यूज संवाददाता, मेरठ

गुरुवार को मेरठ कॉलेज मेरठ के चनावी साक्षरता क्लब के तत्वावधान में चनावी जागरूकता कार्यक्रम के अंतर्गत मेरठ कॉलेज के विद्यार्थियों के द्वारा एक नुक्कड़ नाटक का आयोजन किया गया, जिसमें प्रभावशाली तरीके से चुनाव और चनाव से संबंधित जानकारी दी गई. साथ ही नुक्कड़ नाटक के माध्यम से उन्होंने विद्यार्थियों को संदेश दिया कि वह अपना कीमती बोट का प्रयोग सोच समझकर करे। साथ ही अपने आस पास के क्षेत्रों में चनाव के प्रति

#### ELECTORAL LITERACY CLUB MEERUT COLLEGE MEERUT REPORT

आज 14 मार्च 2024 को मेरठ कॉलेज मेरठ के चुनावी साक्षरता क्लब के तत्वावधान में चुनावी जागरूकता कार्यक्रम के अंतर्गत मेरठ कॉलेज के विद्यार्थियों के द्वारा एक नुक्कड़ नाटक का आयोजन किया गया जिसमें प्रभावशाली तरीक्रे से चुनाव और चुनाव से संबंधित जानकारी दी गई साथ ही नुक्कड़ नाटक के माध्यम से उन्होंने विद्यार्थियों को संदेश दिया कि वह अपना कीमती बोट का प्रयोग सोच समझकर करें साथ ही अपने आस पास के क्षेत्रों में चुनाव के प्रति जागरूकता फैलाये तभी सच्चे अर्थों में आप समाज सेवा करके देश की उन्निति में अपना सहयोग दे सकते हैं कार्यक्रम की अध्यक्षता मेरठ कॉलेज प्राचार्य प्रोफ़ेसर अंजलि मितल ने की उन्होंने कहा कि पहले हमें ख़ुद चुनाव के प्रति शिक्षित होना है तभी हम समाज में चुनावों के प्रति सच्ची जागरूकता फैला सकते हैं इस अवसर पर डीन मेरठ कॉलेज प्रोफ़ेसर सीमा पवार,IQAC कोऑर्डिनेटर प्रोफ़ेसर अर्चना प्रॉक्टर मेरठ कॉलेज प्रोफ़ेसर वीरेंद्र कुमार प्रोफ़ेसर योगेश कुमार उपस्थित रहे कार्यक्रम का संचालन प्रोफेसर पूनम सिंह ने किया उन्होंने विद्यार्थियों को संदेश दिया कि इस क्लब का उद्देश्य सभी विद्यार्थियों को मतदान के प्रति जागरूक करने के साथ उन्हें समाज के प्रत्येक तबके तक पहुँच गए समाज के लोगों को चुनाव के प्रति शिक्षित करना है इस अवसर पर विद्यार्थियों ने बढ़ चढ़कर कार्यक्रम में हिस्सा लिया कार्यक्रम को सफल बनाने में चुनावी साक्षरता क्लब के सभी सदस्यों का विशेष योगदान रहा है साथ ही इस क्लब के छात्र प्रतिनिधि शुभम शर्मा उजमा परवीन शिवी जया अग्रवाल राह्ल आहार आकाश चौहान का भी विशेष योगदान रहा नुक्कड़ नाटक को सफल बनाने में पल्लवी, खुशी, किनका, शिवांगी निशि, प्रियंका ,आशीष, राम मोनू ,कृष्णा ,सचिन और अजय आदि का योगदान रहा कार्यक्रम के समापन में प्राचार्या अंजली मित्तल ने सभी प्रतिभागियों को सर्टिफिकेट देकर सम्मानित किया और अपना आशीर्वाद दिया.