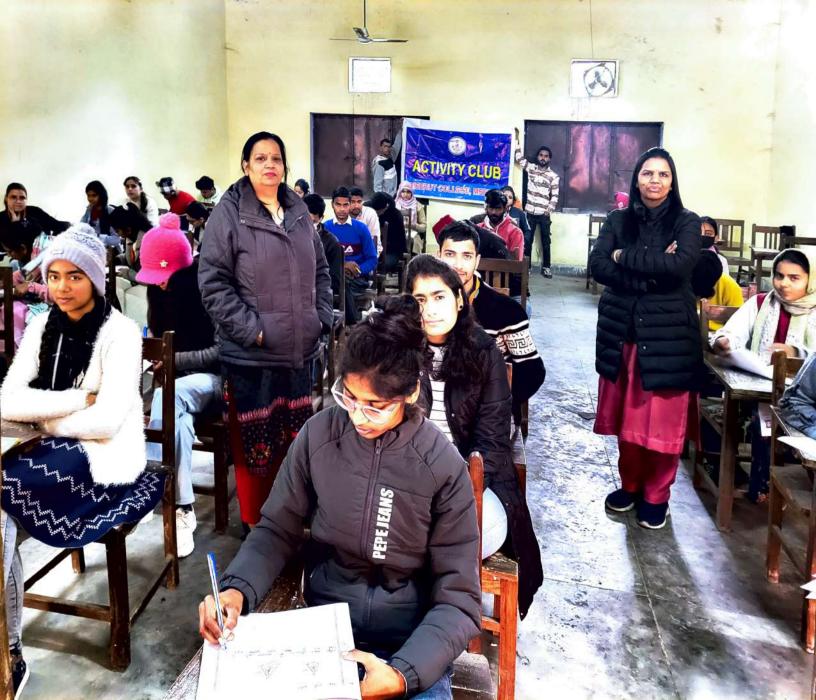

### नुक्कड़ नाटक से समझाया वोट का महत्व

मेरट: मेरट कालेज के चुनावी साक्षरता वलब ने चुनावी जागरूकता कार्यक्रम के अंतर्गत एक नुक्कड़ नाटक का आयोजन किया। नुक्कड़ नाटक के माध्यम से विद्यार्थियों को संदेश दिया कि वह अपना कीमती वोट का प्रयोग सोच समझकर करें। साथ ही अपने आसपास के क्षेत्रों में मतदान के प्रति जागरूकता फैलाएं।

कार्यक्रम की अध्यक्षता मेरट कालेज की प्राचार्य प्रो. अंजिल मित्तल ने की। क्लब के छात्र प्रतिनिधि शुभम शर्मा, उजमा परवीन, शिवी, जया अग्रवाल, राहुल, आकाश चौहान का विशेष योगदान रहा। नुक्कड़ नाटक में पल्लवी, खुशी, किनका, शिवांगी निशि, प्रियंका, आशीष, राम मोनू, कृष्णा, सचिन और अजय का योगदान रहा।

# छात्रों ने नुक्कड़ नाटक के जरिए चुनाव के लिए लोगों को किया जागरूक

धारा न्यूज संवाददाता, मेरठ

गुरुवार को मेरठ कॉलेज मेरठ के चनावी साक्षरता क्लब के तत्वावधान में चनावी जागरूकता कार्यक्रम के अंतर्गत मेरठ कॉलेज के विद्यार्थियों के द्वारा एक नुक्कड़ नाटक का आयोजन किया गया, जिसमें प्रभावशाली तरीके से चुनाव और चनाव से संबंधित जानकारी दी गई. साथ ही नुक्कड़ नाटक के माध्यम से उन्होंने विद्यार्थियों को संदेश दिया कि वह अपना कीमती बोट का प्रयोग सोच समझकर करे। साथ ही अपने आस पास के क्षेत्रों में चनाव के प्रति

उन्होंने कहा कि पहले हमें खुद चुनाव के प्रति शिक्षित होना है तभी हम समाज में चनावों के प्रति सच्ची

जागरूकता फैला सकते हैं। इस अवसर पर डीन मेरठ कॉलेज प्रोफेसर सीमा पवार. आंतरिक गुणवत्ता एवं सुनिश्चयन प्रकोष्ठ की समन्वयक प्रोफेसर अर्चना, प्रॉक्टर मेरठ कॉलेज प्रोफेसर वीरेंद्र कमार, प्रोफेसर कपिल कुमार प्रोफेस डॉ अमित कुमार प्रोफ़ेसर योगेश कुमार, प्रोफेसर अनुराधा सिंह, डॉ पंकज भारती डॉक्टर हरगुन डॉक्टर गौरव बिष्ट आदि उपस्थित रहे. कार्यक्रम

के साथ उन्हें समाज के प्रत्येक तबके तक तक पहुंच कर समाज के लोगों को चुनाव के प्रति शिक्षित करना है. इस अवसर पर विद्यार्थियों ने बढ चढकर कार्यक्रम में हिस्सा लिया. कार्यक्रम को सफल बनाने में चुनावी साक्षरता क्लब के सभी सदस्यों का विशेष योगदान रहा है. साथ ही इस क्लब के छात्र प्रतिनिधि शुभम शर्मा उजमा परवीन शिवी जया अग्रवाल राहल आहार आकाश चौहान का भी विशेष योगदान रहा नुक्कड़ नाटक को सफल बनाने में पल्लवी, खुशी, कनिका, शिवांगी निशि, प्रियंका ,आशीष, राम मोन् ,कष्णा ,सचिन और अजय आदि का योगदान रहा कार्यक्रम के समापन में प्राचार्या अंजली मित्तल ने सभी प्रतिभागियों को सर्टिफिकेट देकर सम्मानित