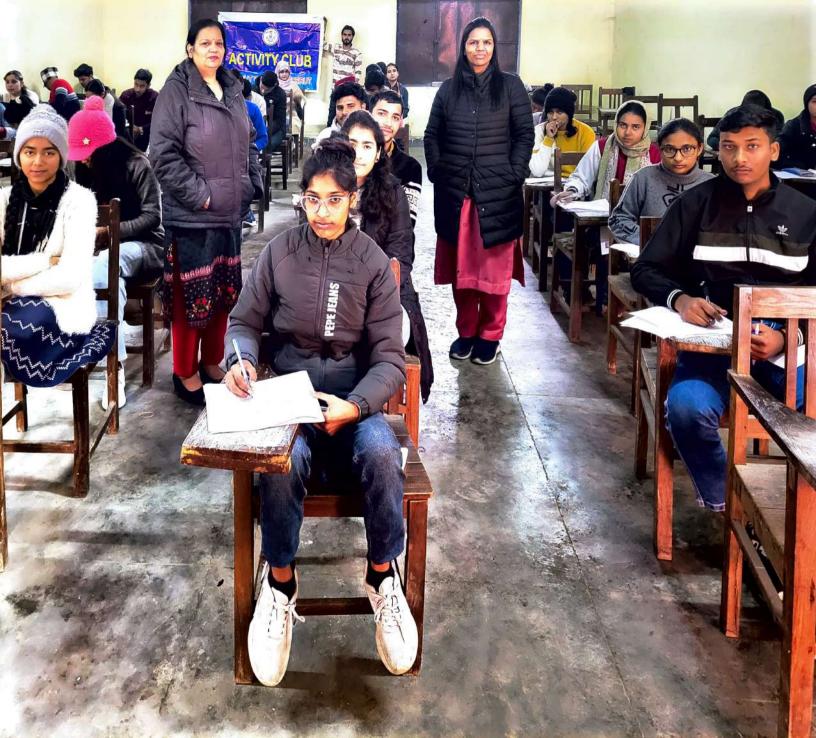

### नुक्कड़ नाटक से समझाया वोट का महत्व

मेरट: मेरट कालेज के चुनावी साक्षरता वलब ने चुनावी जागरूकता कार्यक्रम के अंतर्गत एक नुक्कड़ नाटक का आयोजन किया। नुक्कड़ नाटक के माध्यम से विद्यार्थियों को संदेश दिया कि वह अपना कीमती वोट का प्रयोग सोच समझकर करें। साथ ही अपने आसपास के क्षेत्रों में मतदान के प्रति जागरूकता फैलाएं।

कार्यक्रम की अध्यक्षता मेरट कालेज की प्राचार्य प्रो. अंजिल मित्तल ने की। क्लब के छात्र प्रतिनिधि शुभम शर्मा, उजमा परवीन, शिवी, जया अग्रवाल, राहुल, आकाश चौहान का विशेष योगदान रहा। नुक्कड़ नाटक में पल्लवी, खुशी, किनका, शिवांगी निशि, प्रियंका, आशीष, राम मोनू, कृष्णा, सचिन और अजय का योगदान रहा।

# छात्रों ने नुक्कड़ नाटक के जरिए चुनाव के लिए लोगों को किया जागरूक

धारा न्यूज संवाददाता, मेरठ

गुरुवार को मेरठ कॉलेज मेरठ के चनावी साक्षरता क्लब के तत्वावधान में चनावी जागरूकता कार्यक्रम के अंतर्गत मेरठ कॉलेज के विद्यार्थियों के द्वारा एक नुक्कड़ नाटक का आयोजन किया गया, जिसमें प्रभावशाली तरीके से चुनाव और चनाव से संबंधित जानकारी दी गई. साथ ही नुक्कड़ नाटक के माध्यम से उन्होंने विद्यार्थियों को संदेश दिया कि वह अपना कीमती बोट का प्रयोग सोच समझकर करे। साथ ही अपने आस पास के क्षेत्रों में चनाव के प्रति

उन्होंने कहा कि पहले हमें खुद चुनाव के प्रति शिक्षित होना है तभी हम समाज में चनावों के प्रति सच्ची

जागरूकता फैला सकते हैं। इस अवसर पर डीन मेरठ कॉलेज प्रोफेसर सीमा पवार. आंतरिक गुणवत्ता एवं सुनिश्चयन प्रकोष्ठ की समन्वयक प्रोफेसर अर्चना, प्रॉक्टर मेरठ कॉलेज प्रोफेसर वीरेंद्र कमार, प्रोफेसर कपिल कुमार प्रोफेस डॉ अमित कुमार प्रोफ़ेसर योगेश कुमार, प्रोफेसर अनुराधा सिंह, डॉ पंकज भारती डॉक्टर हरगुन डॉक्टर गौरव बिष्ट आदि उपस्थित रहे. कार्यक्रम

के साथ उन्हें समाज के प्रत्येक तबके तक तक पहुंच कर समाज के लोगों को चुनाव के प्रति शिक्षित करना है. इस अवसर पर विद्यार्थियों ने बढ चढकर कार्यक्रम में हिस्सा लिया. कार्यक्रम को सफल बनाने में चुनावी साक्षरता क्लब के सभी सदस्यों का विशेष योगदान रहा है. साथ ही इस क्लब के छात्र प्रतिनिधि शुभम शर्मा उजमा परवीन शिवी जया अग्रवाल राहल आहार आकाश चौहान का भी विशेष योगदान रहा नुक्कड़ नाटक को सफल बनाने में पल्लवी, खुशी, कनिका, शिवांगी निशि, प्रियंका ,आशीष, राम मोन् ,कष्णा ,सचिन और अजय आदि का योगदान रहा कार्यक्रम के समापन में प्राचार्या अंजली मित्तल ने सभी प्रतिभागियों को सर्टिफिकेट देकर सम्मानित