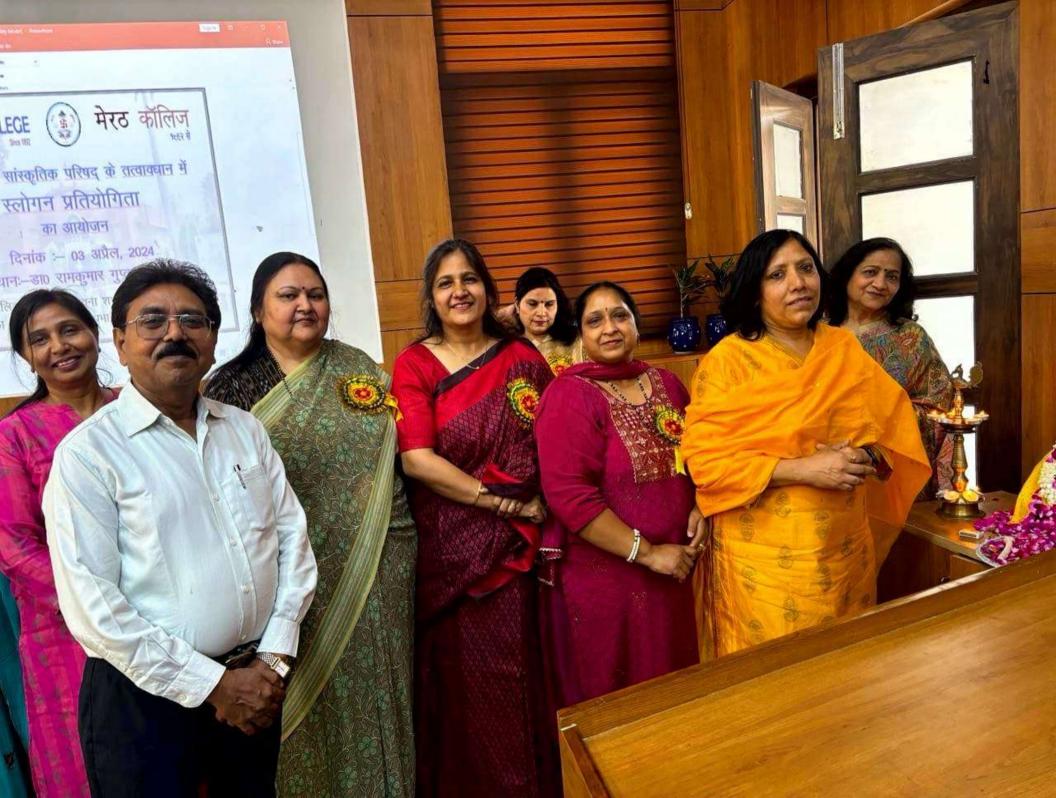

### ये लोग रहे मौजूद

इस अवसर पर डीन मेरठ कॉलेज प्रो. सीमा पवार, आंतरिक गुणवत्ता एवं सुनिश्चयन प्रकोष्ठ की समन्वयक प्रो. अर्चना,

#### जरूर शिक्षित हों

कार्यक्रम की अध्यक्षता मेरठ कॉलेज प्रिंसिपल प्रो. अंजलि मित्तल ने की. उन्होंने कहा कि पहले हमें खुद चुनाव के प्रति शिक्षित होना है तभी हम समाज में चुनावों के प्रति सच्ची जागरूकता फैला सकते हैं.

प्रॉक्टर मेरठ कॉलेज प्रो. वीरेंद्र कुमार, प्रो.किपल कुमार प्रोफेस डॉ. अमित कुमार, प्रो. योगेश कुमार, प्रो. अनुराधा सिंह, डॉ. पंकज भारती डॉ. हरगुन डॉ. गौरव बिष्ट आदि उपस्थित रहे. कार्यक्रम का संचालन एवं नुक्कड़ नाटक का निर्देशन प्रो. पूनम सिंह ने किया. इस अवसर पर क्लब के छात्र प्रतिनिधि शुभम शर्मा, उजमा परवीन, शिवी, जया अग्रवाल आदि ने योगदान दिया.