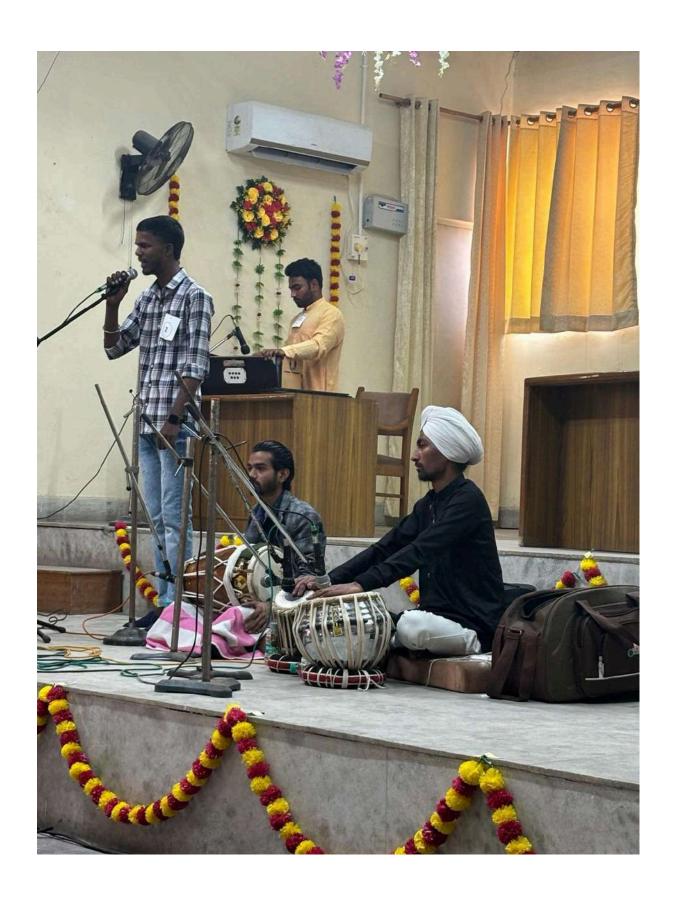

# 'आपका वोट कीमती है, सोच समझकर ही उपयोग करें '

PIC: DAINIK JAGRAN INEXT

मेरट कॉलेज में चुनावी साक्षरता क्लब के तत्वावघान में चला जागरूकता अभियान

#### meerut@inext.co.in

MEERUT (14 March): मेरठ कॉलेज के चुनावी साक्षरता क्लब के तत्वावधान में छात्रों ने नुक्कड़ नाटक के जरिए मतदान को लेकर जागरुकता फैलाई. इस दौरान चुनाव और उससे संबंधित जानकारी दी गई. इस दौरान यह संदेश दिया गया कि अपने कीमती वोट का सोच समझकर प्रयोग करें.

### नुक्कड़ नाटक से समझाया वोट का महत्व

मेरट: मेरट कालेज के चुनावी साक्षरता वलब ने चुनावी जागरूकता कार्यक्रम के अंतर्गत एक नुक्कड़ नाटक का आयोजन किया। नुक्कड़ नाटक के माध्यम से विद्यार्थियों को संदेश दिया कि वह अपना कीमती वोट का प्रयोग सोच समझकर करें। साथ ही अपने आसपास के क्षेत्रों में मतदान के प्रति जागरूकता फैलाएं।

# छात्रों ने नुक्कड़ नाटक के जरिए चुनाव के लिए लोगों को किया जागरूक

धारा न्यूज संवाददाता, मेरठ

गुरुवार को मेरठ कॉलेज मेरठ के चनावी साक्षरता क्लब के तत्वावधान में चनावी जागरूकता कार्यक्रम के अंतर्गत मेरठ कॉलेज के विद्यार्थियों के द्वारा एक नुक्कड़ नाटक का आयोजन किया गया, जिसमें प्रभावशाली तरीके से चुनाव और चनाव से संबंधित जानकारी दी गई. साथ ही नुक्कड़ नाटक के माध्यम से उन्होंने विद्यार्थियों को संदेश दिया कि वह अपना कीमती बोट का प्रयोग सोच समझकर करे। साथ ही अपने आस पास के क्षेत्रों में चनाव के प्रति

#### ELECTORAL LITERACY CLUB MEERUT COLLEGE MEERUT REPORT

आज 14 मार्च 2024 को मेरठ कॉलेज मेरठ के चुनावी साक्षरता क्लब के तत्वावधान में चुनावी जागरूकता कार्यक्रम के अंतर्गत मेरठ कॉलेज के विद्यार्थियों के द्वारा एक नुक्कड़ नाटक का आयोजन किया गया जिसमें प्रभावशाली तरीक्रे से चुनाव और चुनाव से संबंधित जानकारी दी गई साथ ही नुक्कड़ नाटक के माध्यम से उन्होंने विद्यार्थियों को संदेश दिया कि वह अपना कीमती बोट का प्रयोग सोच समझकर करें साथ ही अपने आस पास के क्षेत्रों में चुनाव के प्रति जागरूकता फैलाये तभी सच्चे अर्थों में आप समाज सेवा करके देश की उन्निति में अपना सहयोग दे सकते हैं कार्यक्रम की अध्यक्षता मेरठ कॉलेज प्राचार्य प्रोफ़ेसर अंजलि मितल ने की उन्होंने कहा कि पहले हमें ख़ुद चुनाव के प्रति शिक्षित होना है तभी हम समाज में चुनावों के प्रति सच्ची जागरूकता फैला सकते हैं इस अवसर पर डीन मेरठ कॉलेज प्रोफ़ेसर सीमा पवार,IQAC कोऑर्डिनेटर प्रोफ़ेसर अर्चना प्रॉक्टर मेरठ कॉलेज प्रोफ़ेसर वीरेंद्र कुमार प्रोफ़ेसर योगेश कुमार उपस्थित रहे कार्यक्रम का संचालन प्रोफेसर पूनम सिंह ने किया उन्होंने विद्यार्थियों को संदेश दिया कि इस क्लब का उद्देश्य सभी विद्यार्थियों को मतदान के प्रति जागरूक करने के साथ उन्हें समाज के प्रत्येक तबके तक पहुँच गए समाज के लोगों को चुनाव के प्रति शिक्षित करना है इस अवसर पर विद्यार्थियों ने बढ़ चढ़कर कार्यक्रम में हिस्सा लिया कार्यक्रम को सफल बनाने में चुनावी साक्षरता क्लब के सभी सदस्यों का विशेष योगदान रहा है साथ ही इस क्लब के छात्र प्रतिनिधि शुभम शर्मा उजमा परवीन शिवी जया अग्रवाल राह्ल आहार आकाश चौहान का भी विशेष योगदान रहा नुक्कड़ नाटक को सफल बनाने में पल्लवी, खुशी, किनका, शिवांगी निशि, प्रियंका ,आशीष, राम मोनू ,कृष्णा ,सचिन और अजय आदि का योगदान रहा कार्यक्रम के समापन में प्राचार्या अंजली मित्तल ने सभी प्रतिभागियों को सर्टिफिकेट देकर सम्मानित किया और अपना आशीर्वाद दिया.