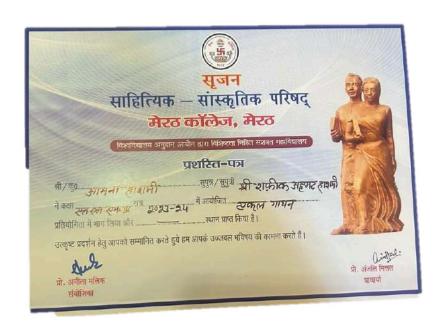

#### ELECTORAL LITERACY CLUB MEERUT COLLEGE MEERUT REPORT

आज 14 मार्च 2024 को मेरठ कॉलेज मेरठ के चुनावी साक्षरता क्लब के तत्वावधान में चुनावी जागरूकता कार्यक्रम के अंतर्गत मेरठ कॉलेज के विद्यार्थियों के द्वारा एक नुक्कड़ नाटक का आयोजन किया गया जिसमें प्रभावशाली तरीक्रे से चुनाव और चुनाव से संबंधित जानकारी दी गई साथ ही नुक्कड़ नाटक के माध्यम से उन्होंने विद्यार्थियों को संदेश दिया कि वह अपना कीमती बोट का प्रयोग सोच समझकर करें साथ ही अपने आस पास के क्षेत्रों में चुनाव के प्रति जागरूकता फैलाये तभी सच्चे अर्थों में आप समाज सेवा करके देश की उन्निति में अपना सहयोग दे सकते हैं कार्यक्रम की अध्यक्षता मेरठ कॉलेज प्राचार्य प्रोफ़ेसर अंजलि मितल ने की उन्होंने कहा कि पहले हमें ख़ुद चुनाव के प्रति शिक्षित होना है तभी हम समाज में चुनावों के प्रति सच्ची जागरूकता फैला सकते हैं इस अवसर पर डीन मेरठ कॉलेज प्रोफ़ेसर सीमा पवार,IQAC कोऑर्डिनेटर प्रोफ़ेसर अर्चना प्रॉक्टर मेरठ कॉलेज प्रोफ़ेसर वीरेंद्र कुमार प्रोफ़ेसर योगेश कुमार उपस्थित रहे कार्यक्रम का संचालन प्रोफेसर पूनम सिंह ने किया उन्होंने विद्यार्थियों को संदेश दिया कि इस क्लब का उद्देश्य सभी विद्यार्थियों को मतदान के प्रति जागरूक करने के साथ उन्हें समाज के प्रत्येक तबके तक पहुँच गए समाज के लोगों को चुनाव के प्रति शिक्षित करना है इस अवसर पर विद्यार्थियों ने बढ़ चढ़कर कार्यक्रम में हिस्सा लिया कार्यक्रम को सफल बनाने में चुनावी साक्षरता क्लब के सभी सदस्यों का विशेष योगदान रहा है साथ ही इस क्लब के छात्र प्रतिनिधि शुभम शर्मा उजमा परवीन शिवी जया अग्रवाल राह्ल आहार आकाश चौहान का भी विशेष योगदान रहा नुक्कड़ नाटक को सफल बनाने में पल्लवी, खुशी, किनका, शिवांगी निशि, प्रियंका ,आशीष, राम मोनू ,कृष्णा ,सचिन और अजय आदि का योगदान रहा कार्यक्रम के समापन में प्राचार्या अंजली मित्तल ने सभी प्रतिभागियों को सर्टिफिकेट देकर सम्मानित किया और अपना आशीर्वाद दिया.