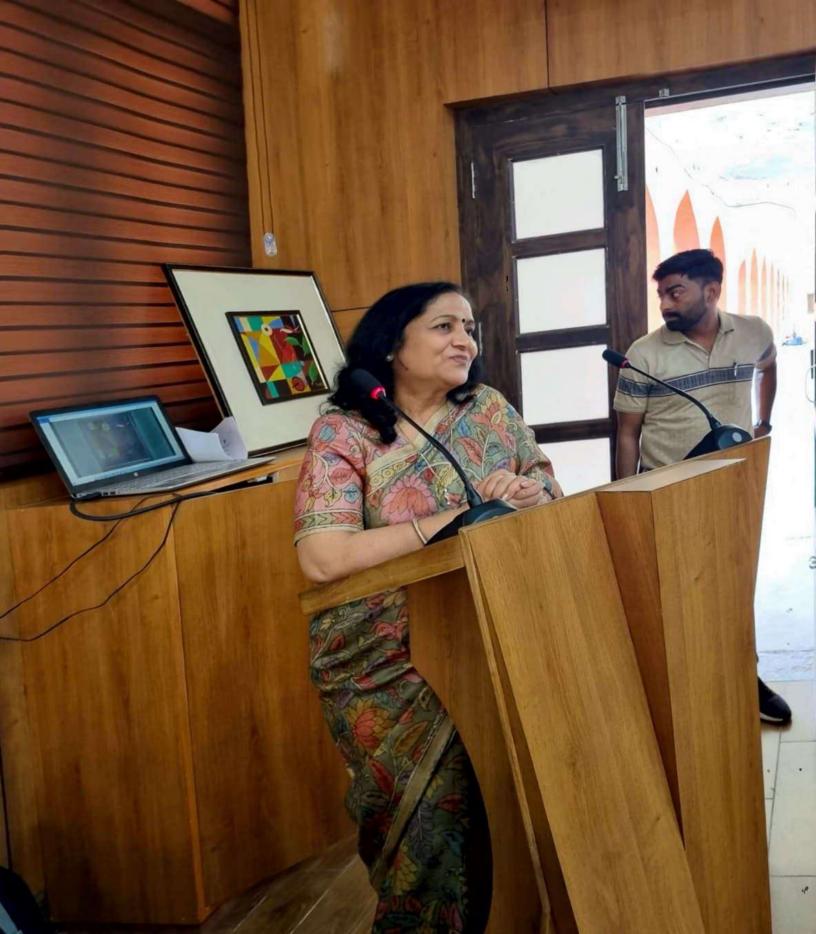

#### जरूर शिक्षित हों

कार्यक्रम की अध्यक्षता मेरठ कॉलेज प्रिंसिपल प्रो. अंजलि मित्तल ने की. उन्होंने कहा कि पहले हमें खुद चुनाव के प्रति शिक्षित होना है तभी हम समाज में चुनावों के प्रति सच्ची जागरूकता फैला सकते हैं.

कार्यक्रम की अध्यक्षता मेरट कालेज की प्राचार्य प्रो. अंजिल मित्तल ने की। क्लब के छात्र प्रतिनिधि शुभम शर्मा, उजमा परवीन, शिवी, जया अग्रवाल, राहुल, आकाश चौहान का विशेष योगदान रहा। नुक्कड़ नाटक में पल्लवी, खुशी, किनका, शिवांगी निशि, प्रियंका, आशीष, राम मोनू, कृष्णा, सचिन और अजय का योगदान रहा।

चके हैं, एवं भारतीय जनता पार्टी में भी विभिन्न राजनीतिक पदों पर का संचालन एवं नुक्कड़ नाटक का जागरूकता फैलाये, तभी सच्चे अर्थों रहे चके हैं। कंवर मोहम्मद अली जो वर्तमान में नगर पंचायत हर्रा निर्देशन प्रोफेसर पुनम सिंह ने किया. में आप समाज सेवा करके देश की उन्नति में अपना सहयोग दे सकते हैं. उन्होंने विद्यार्थियों को संदेश दिया कि इस क्लब का उद्देश्य सभी विद्यार्थियों कार्यक्रम की अध्यक्षता मेरठ कॉलेज प्रकोष्ठ प्रदेश प्रवक्ता राष्ट्रीय लोक दल आतिर रिजवी ने दी। प्राचार्य प्रोफेसर अंजलि मित्तल ने की को मतदान के प्रति जागरूक करने किया और अपना आशीर्वाद दिया