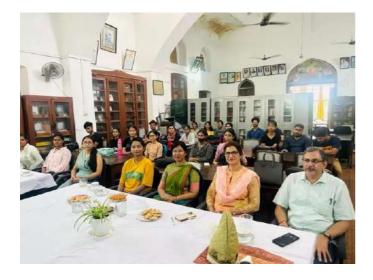

#### ELECTORAL LITERACY CLUB MEERUT COLLEGE MEERUT REPORT

आज 14 मार्च 2024 को मेरठ कॉलेज मेरठ के चुनावी साक्षरता क्लब के तत्वावधान में चुनावी जागरूकता कार्यक्रम के अंतर्गत मेरठ कॉलेज के विद्यार्थियों के द्वारा एक नुक्कड़ नाटक का आयोजन किया गया जिसमें प्रभावशाली तरीक्रे से चुनाव और चुनाव से संबंधित जानकारी दी गई साथ ही नुक्कड़ नाटक के माध्यम से उन्होंने विद्यार्थियों को संदेश दिया कि वह अपना कीमती बोट का प्रयोग सोच समझकर करें साथ ही अपने आस पास के क्षेत्रों में चुनाव के प्रति जागरूकता फैलाये तभी सच्चे अर्थों में आप समाज सेवा करके देश की उन्निति में अपना सहयोग दे सकते हैं कार्यक्रम की अध्यक्षता मेरठ कॉलेज प्राचार्य प्रोफ़ेसर अंजलि मितल ने की उन्होंने कहा कि पहले हमें ख़ुद चुनाव के प्रति शिक्षित होना है तभी हम समाज में चुनावों के प्रति सच्ची जागरूकता फैला सकते हैं इस अवसर पर डीन मेरठ कॉलेज प्रोफ़ेसर सीमा पवार,IQAC कोऑर्डिनेटर प्रोफ़ेसर अर्चना प्रॉक्टर मेरठ कॉलेज प्रोफ़ेसर वीरेंद्र कुमार प्रोफ़ेसर योगेश कुमार उपस्थित रहे कार्यक्रम का संचालन प्रोफेसर पूनम सिंह ने किया उन्होंने विद्यार्थियों को संदेश दिया कि इस क्लब का उद्देश्य सभी विद्यार्थियों को मतदान के प्रति जागरूक करने के साथ उन्हें समाज के प्रत्येक तबके तक पहुँच गए समाज के लोगों को चुनाव के प्रति शिक्षित करना है इस अवसर पर विद्यार्थियों ने बढ़ चढ़कर कार्यक्रम में हिस्सा लिया कार्यक्रम को सफल बनाने में चुनावी साक्षरता क्लब के सभी सदस्यों का विशेष योगदान रहा है साथ ही इस क्लब के छात्र प्रतिनिधि शुभम शर्मा उजमा परवीन शिवी जया अग्रवाल राह्ल आहार आकाश चौहान का भी विशेष योगदान रहा नुक्कड़ नाटक को सफल बनाने में पल्लवी, खुशी, किनका, शिवांगी निशि, प्रियंका ,आशीष, राम मोनू ,कृष्णा ,सचिन और अजय आदि का योगदान रहा कार्यक्रम के समापन में प्राचार्या अंजली मित्तल ने सभी प्रतिभागियों को सर्टिफिकेट देकर सम्मानित किया और अपना आशीर्वाद दिया.