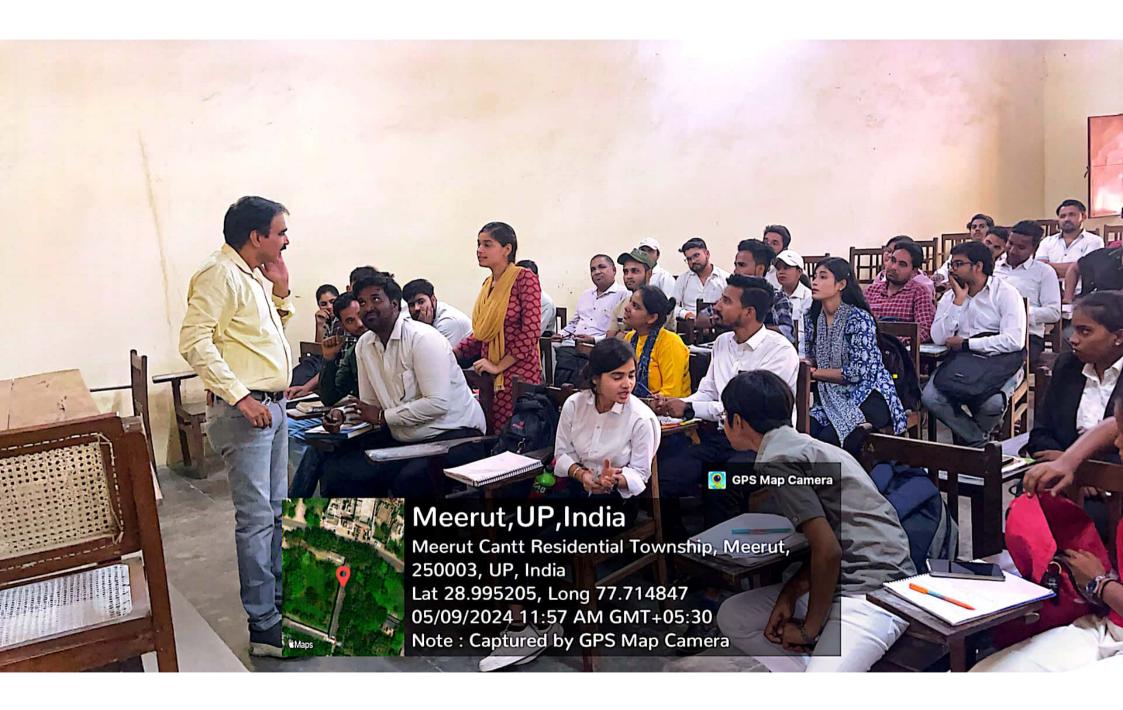

### नुक्कड़ नाटक से समझाया वोट का महत्व

मेरट: मेरट कालेज के चुनावी साक्षरता वलब ने चुनावी जागरूकता कार्यक्रम के अंतर्गत एक नुक्कड़ नाटक का आयोजन किया। नुक्कड़ नाटक के माध्यम से विद्यार्थियों को संदेश दिया कि वह अपना कीमती वोट का प्रयोग सोच समझकर करें। साथ ही अपने आसपास के क्षेत्रों में मतदान के प्रति जागरूकता फैलाएं।

# छात्रों ने नुक्कड़ नाटक के जरिए चुनाव के लिए लोगों को किया जागरूक

धारा न्यूज संवाददाता, मेरठ

गुरुवार को मेरठ कॉलेज मेरठ के चनावी साक्षरता क्लब के तत्वावधान में चनावी जागरूकता कार्यक्रम के अंतर्गत मेरठ कॉलेज के विद्यार्थियों के द्वारा एक नुक्कड़ नाटक का आयोजन किया गया, जिसमें प्रभावशाली तरीके से चुनाव और चनाव से संबंधित जानकारी दी गई. साथ ही नुक्कड़ नाटक के माध्यम से उन्होंने विद्यार्थियों को संदेश दिया कि वह अपना कीमती बोट का प्रयोग सोच समझकर करे। साथ ही अपने आस पास के क्षेत्रों में चनाव के प्रति

#### ELECTORAL LITERACY CLUB MEERUT COLLEGE MEERUT REPORT

आज 14 मार्च 2024 को मेरठ कॉलेज मेरठ के चुनावी साक्षरता क्लब के तत्वावधान में चुनावी जागरूकता कार्यक्रम के अंतर्गत मेरठ कॉलेज के विद्यार्थियों के द्वारा एक नुक्कड़ नाटक का आयोजन किया गया जिसमें प्रभावशाली तरीक्रे से चुनाव और चुनाव से संबंधित जानकारी दी गई साथ ही नुक्कड़ नाटक के माध्यम से उन्होंने विद्यार्थियों को संदेश दिया कि वह अपना कीमती बोट का प्रयोग सोच समझकर करें साथ ही अपने आस पास के क्षेत्रों में चुनाव के प्रति जागरूकता फैलाये तभी सच्चे अर्थों में आप समाज सेवा करके देश की उन्निति में अपना सहयोग दे सकते हैं कार्यक्रम की अध्यक्षता मेरठ कॉलेज प्राचार्य प्रोफ़ेसर अंजलि मितल ने की उन्होंने कहा कि पहले हमें ख़ुद चुनाव के प्रति शिक्षित होना है तभी हम समाज में चुनावों के प्रति सच्ची जागरूकता फैला सकते हैं इस अवसर पर डीन मेरठ कॉलेज प्रोफ़ेसर सीमा पवार,IQAC कोऑर्डिनेटर प्रोफ़ेसर अर्चना प्रॉक्टर मेरठ कॉलेज प्रोफ़ेसर वीरेंद्र कुमार प्रोफ़ेसर योगेश कुमार उपस्थित रहे कार्यक्रम का संचालन प्रोफेसर पूनम सिंह ने किया उन्होंने विद्यार्थियों को संदेश दिया कि इस क्लब का उद्देश्य सभी विद्यार्थियों को मतदान के प्रति जागरूक करने के साथ उन्हें समाज के प्रत्येक तबके तक पहुँच गए समाज के लोगों को चुनाव के प्रति शिक्षित करना है इस अवसर पर विद्यार्थियों ने बढ़ चढ़कर कार्यक्रम में हिस्सा लिया कार्यक्रम को सफल बनाने में चुनावी साक्षरता क्लब के सभी सदस्यों का विशेष योगदान रहा है साथ ही इस क्लब के छात्र प्रतिनिधि शुभम शर्मा उजमा परवीन शिवी जया अग्रवाल राह्ल आहार आकाश चौहान का भी विशेष योगदान रहा नुक्कड़ नाटक को सफल बनाने में पल्लवी, खुशी, किनका, शिवांगी निशि, प्रियंका ,आशीष, राम मोनू ,कृष्णा ,सचिन और अजय आदि का योगदान रहा कार्यक्रम के समापन में प्राचार्या अंजली मित्तल ने सभी प्रतिभागियों को सर्टिफिकेट देकर सम्मानित किया और अपना आशीर्वाद दिया.