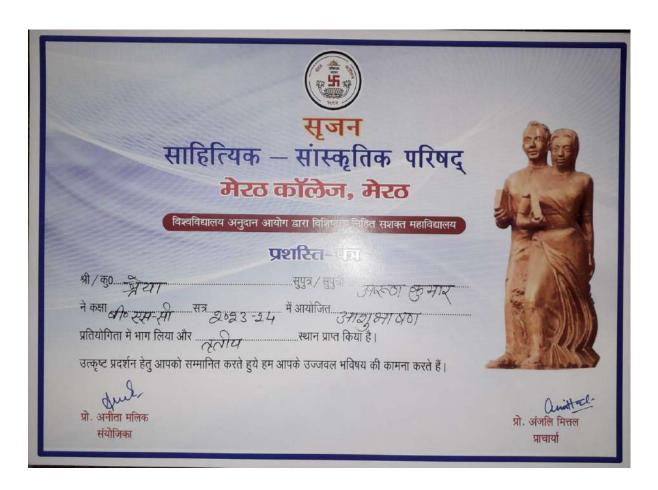

के साथ उन्हें समाज के प्रत्येक तबके तक तक पहुंच कर समाज के लोगों को चुनाव के प्रति शिक्षित करना है. इस अवसर पर विद्यार्थियों ने बढ चढकर कार्यक्रम में हिस्सा लिया. कार्यक्रम को सफल बनाने में चुनावी साक्षरता क्लब के सभी सदस्यों का विशेष योगदान रहा है. साथ ही इस क्लब के छात्र प्रतिनिधि शुभम शर्मा उजमा परवीन शिवी जया अग्रवाल राहल आहार आकाश चौहान का भी विशेष योगदान रहा नुक्कड़ नाटक को सफल बनाने में पल्लवी, खुशी, कनिका, शिवांगी निशि, प्रियंका ,आशीष, राम मोन् ,कष्णा ,सचिन और अजय आदि का योगदान रहा कार्यक्रम के समापन में प्राचार्या अंजली मित्तल ने सभी प्रतिभागियों को सर्टिफिकेट देकर सम्मानित

#### ELECTORAL LITERACY CLUB MEERUT COLLEGE MEERUT REPORT

आज 14 मार्च 2024 को मेरठ कॉलेज मेरठ के चुनावी साक्षरता क्लब के तत्वावधान में चुनावी जागरूकता कार्यक्रम के अंतर्गत मेरठ कॉलेज के विद्यार्थियों के द्वारा एक नुक्कड़ नाटक का आयोजन किया गया जिसमें प्रभावशाली तरीक्रे से चुनाव और चुनाव से संबंधित जानकारी दी गई साथ ही नुक्कड़ नाटक के माध्यम से उन्होंने विद्यार्थियों को संदेश दिया कि वह अपना कीमती बोट का प्रयोग सोच समझकर करें साथ ही अपने आस पास के क्षेत्रों में चुनाव के प्रति जागरूकता फैलाये तभी सच्चे अर्थों में आप समाज सेवा करके देश की उन्निति में अपना सहयोग दे सकते हैं कार्यक्रम की अध्यक्षता मेरठ कॉलेज प्राचार्य प्रोफ़ेसर अंजलि मितल ने की उन्होंने कहा कि पहले हमें ख़ुद चुनाव के प्रति शिक्षित होना है तभी हम समाज में चुनावों के प्रति सच्ची जागरूकता फैला सकते हैं इस अवसर पर डीन मेरठ कॉलेज प्रोफ़ेसर सीमा पवार,IQAC कोऑर्डिनेटर प्रोफ़ेसर अर्चना प्रॉक्टर मेरठ कॉलेज प्रोफ़ेसर वीरेंद्र कुमार प्रोफ़ेसर योगेश कुमार उपस्थित रहे कार्यक्रम का संचालन प्रोफेसर पूनम सिंह ने किया उन्होंने विद्यार्थियों को संदेश दिया कि इस क्लब का उद्देश्य सभी विद्यार्थियों को मतदान के प्रति जागरूक करने के साथ उन्हें समाज के प्रत्येक तबके तक पहुँच गए समाज के लोगों को चुनाव के प्रति शिक्षित करना है इस अवसर पर विद्यार्थियों ने बढ़ चढ़कर कार्यक्रम में हिस्सा लिया कार्यक्रम को सफल बनाने में चुनावी साक्षरता क्लब के सभी सदस्यों का विशेष योगदान रहा है साथ ही इस क्लब के छात्र प्रतिनिधि शुभम शर्मा उजमा परवीन शिवी जया अग्रवाल राह्ल आहार आकाश चौहान का भी विशेष योगदान रहा नुक्कड़ नाटक को सफल बनाने में पल्लवी, खुशी, किनका, शिवांगी निशि, प्रियंका ,आशीष, राम मोनू ,कृष्णा ,सचिन और अजय आदि का योगदान रहा कार्यक्रम के समापन में प्राचार्या अंजली मित्तल ने सभी प्रतिभागियों को सर्टिफिकेट देकर सम्मानित किया और अपना आशीर्वाद दिया.