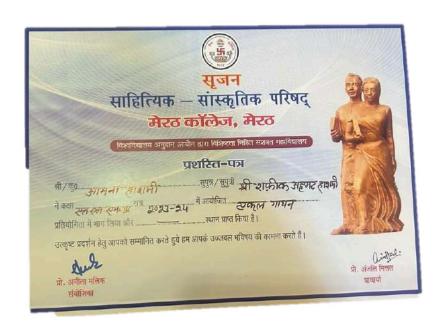

के साथ उन्हें समाज के प्रत्येक तबके तक तक पहुंच कर समाज के लोगों को चुनाव के प्रति शिक्षित करना है. इस अवसर पर विद्यार्थियों ने बढ चढकर कार्यक्रम में हिस्सा लिया. कार्यक्रम को सफल बनाने में चुनावी साक्षरता क्लब के सभी सदस्यों का विशेष योगदान रहा है. साथ ही इस क्लब के छात्र प्रतिनिधि शुभम शर्मा उजमा परवीन शिवी जया अग्रवाल राहल आहार आकाश चौहान का भी विशेष योगदान रहा नुक्कड़ नाटक को सफल बनाने में पल्लवी, खुशी, कनिका, शिवांगी निशि, प्रियंका ,आशीष, राम मोन् ,कष्णा ,सचिन और अजय आदि का योगदान रहा कार्यक्रम के समापन में प्राचार्या अंजली मित्तल ने सभी प्रतिभागियों को सर्टिफिकेट देकर सम्मानित

#### ELECTORAL LITERACY CLUB MEERUT COLLEGE MEERUT REPORT

आज 14 मार्च 2024 को मेरठ कॉलेज मेरठ के चुनावी साक्षरता क्लब के तत्वावधान में चुनावी जागरूकता कार्यक्रम के अंतर्गत मेरठ कॉलेज के विद्यार्थियों के द्वारा एक नुक्कड़ नाटक का आयोजन किया गया जिसमें प्रभावशाली तरीक्रे से चुनाव और चुनाव से संबंधित जानकारी दी गई साथ ही नुक्कड़ नाटक के माध्यम से उन्होंने विद्यार्थियों को संदेश दिया कि वह अपना कीमती बोट का प्रयोग सोच समझकर करें साथ ही अपने आस पास के क्षेत्रों में चुनाव के प्रति जागरूकता फैलाये तभी सच्चे अर्थों में आप समाज सेवा करके देश की उन्निति में अपना सहयोग दे सकते हैं कार्यक्रम की अध्यक्षता मेरठ कॉलेज प्राचार्य प्रोफ़ेसर अंजलि मितल ने की उन्होंने कहा कि पहले हमें ख़ुद चुनाव के प्रति शिक्षित होना है तभी हम समाज में चुनावों के प्रति सच्ची जागरूकता फैला सकते हैं इस अवसर पर डीन मेरठ कॉलेज प्रोफ़ेसर सीमा पवार,IQAC कोऑर्डिनेटर प्रोफ़ेसर अर्चना प्रॉक्टर मेरठ कॉलेज प्रोफ़ेसर वीरेंद्र कुमार प्रोफ़ेसर योगेश कुमार उपस्थित रहे कार्यक्रम का संचालन प्रोफेसर पूनम सिंह ने किया उन्होंने विद्यार्थियों को संदेश दिया कि इस क्लब का उद्देश्य सभी विद्यार्थियों को मतदान के प्रति जागरूक करने के साथ उन्हें समाज के प्रत्येक तबके तक पहुँच गए समाज के लोगों को चुनाव के प्रति शिक्षित करना है इस अवसर पर विद्यार्थियों ने बढ़ चढ़कर कार्यक्रम में हिस्सा लिया कार्यक्रम को सफल बनाने में चुनावी साक्षरता क्लब के सभी सदस्यों का विशेष योगदान रहा है साथ ही इस क्लब के छात्र प्रतिनिधि शुभम शर्मा उजमा परवीन शिवी जया अग्रवाल राह्ल आहार आकाश चौहान का भी विशेष योगदान रहा नुक्कड़ नाटक को सफल बनाने में पल्लवी, खुशी, किनका, शिवांगी निशि, प्रियंका ,आशीष, राम मोनू ,कृष्णा ,सचिन और अजय आदि का योगदान रहा कार्यक्रम के समापन में प्राचार्या अंजली मित्तल ने सभी प्रतिभागियों को सर्टिफिकेट देकर सम्मानित किया और अपना आशीर्वाद दिया.