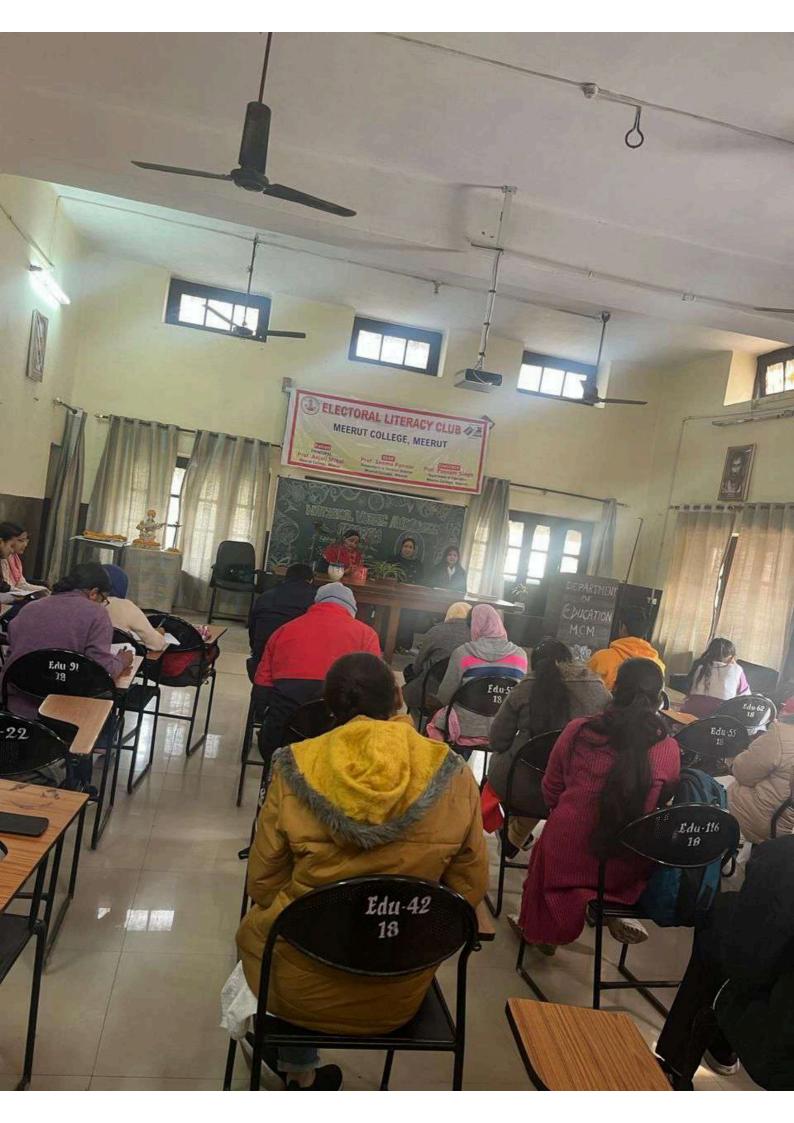

### नुक्कड़ नाटक से समझाया वोट का महत्व

मेरट: मेरट कालेज के चुनावी साक्षरता वलब ने चुनावी जागरूकता कार्यक्रम के अंतर्गत एक नुक्कड़ नाटक का आयोजन किया। नुक्कड़ नाटक के माध्यम से विद्यार्थियों को संदेश दिया कि वह अपना कीमती वोट का प्रयोग सोच समझकर करें। साथ ही अपने आसपास के क्षेत्रों में मतदान के प्रति जागरूकता फैलाएं।

# छात्रों ने नुक्कड़ नाटक के जरिए चुनाव के लिए लोगों को किया जागरूक

धारा न्यूज संवाददाता, मेरठ

गुरुवार को मेरठ कॉलेज मेरठ के चनावी साक्षरता क्लब के तत्वावधान में चनावी जागरूकता कार्यक्रम के अंतर्गत मेरठ कॉलेज के विद्यार्थियों के द्वारा एक नुक्कड़ नाटक का आयोजन किया गया, जिसमें प्रभावशाली तरीके से चुनाव और चनाव से संबंधित जानकारी दी गई. साथ ही नुक्कड़ नाटक के माध्यम से उन्होंने विद्यार्थियों को संदेश दिया कि वह अपना कीमती बोट का प्रयोग सोच समझकर करे। साथ ही अपने आस पास के क्षेत्रों में चनाव के प्रति

#### ELECTORAL LITERACY CLUB MEERUT COLLEGE MEERUT REPORT

आज 14 मार्च 2024 को मेरठ कॉलेज मेरठ के चुनावी साक्षरता क्लब के तत्वावधान में चुनावी जागरूकता कार्यक्रम के अंतर्गत मेरठ कॉलेज के विद्यार्थियों के द्वारा एक नुक्कड़ नाटक का आयोजन किया गया जिसमें प्रभावशाली तरीक्रे से चुनाव और चुनाव से संबंधित जानकारी दी गई साथ ही नुक्कड़ नाटक के माध्यम से उन्होंने विद्यार्थियों को संदेश दिया कि वह अपना कीमती बोट का प्रयोग सोच समझकर करें साथ ही अपने आस पास के क्षेत्रों में चुनाव के प्रति जागरूकता फैलाये तभी सच्चे अर्थों में आप समाज सेवा करके देश की उन्निति में अपना सहयोग दे सकते हैं कार्यक्रम की अध्यक्षता मेरठ कॉलेज प्राचार्य प्रोफ़ेसर अंजलि मितल ने की उन्होंने कहा कि पहले हमें ख़ुद चुनाव के प्रति शिक्षित होना है तभी हम समाज में चुनावों के प्रति सच्ची जागरूकता फैला सकते हैं इस अवसर पर डीन मेरठ कॉलेज प्रोफ़ेसर सीमा पवार,IQAC कोऑर्डिनेटर प्रोफ़ेसर अर्चना प्रॉक्टर मेरठ कॉलेज प्रोफ़ेसर वीरेंद्र कुमार प्रोफ़ेसर योगेश कुमार उपस्थित रहे कार्यक्रम का संचालन प्रोफेसर पूनम सिंह ने किया उन्होंने विद्यार्थियों को संदेश दिया कि इस क्लब का उद्देश्य सभी विद्यार्थियों को मतदान के प्रति जागरूक करने के साथ उन्हें समाज के प्रत्येक तबके तक पहुँच गए समाज के लोगों को चुनाव के प्रति शिक्षित करना है इस अवसर पर विद्यार्थियों ने बढ़ चढ़कर कार्यक्रम में हिस्सा लिया कार्यक्रम को सफल बनाने में चुनावी साक्षरता क्लब के सभी सदस्यों का विशेष योगदान रहा है साथ ही इस क्लब के छात्र प्रतिनिधि शुभम शर्मा उजमा परवीन शिवी जया अग्रवाल राह्ल आहार आकाश चौहान का भी विशेष योगदान रहा नुक्कड़ नाटक को सफल बनाने में पल्लवी, खुशी, किनका, शिवांगी निशि, प्रियंका ,आशीष, राम मोनू ,कृष्णा ,सचिन और अजय आदि का योगदान रहा कार्यक्रम के समापन में प्राचार्या अंजली मित्तल ने सभी प्रतिभागियों को सर्टिफिकेट देकर सम्मानित किया और अपना आशीर्वाद दिया.