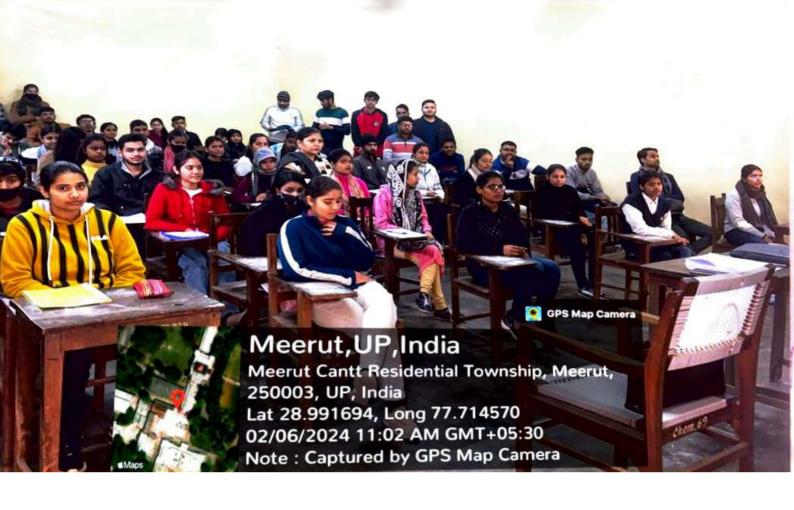

### नुक्कड़ नाटक से समझाया वोट का महत्व

मेरट: मेरट कालेज के चुनावी साक्षरता वलब ने चुनावी जागरूकता कार्यक्रम के अंतर्गत एक नुक्कड़ नाटक का आयोजन किया। नुक्कड़ नाटक के माध्यम से विद्यार्थियों को संदेश दिया कि वह अपना कीमती वोट का प्रयोग सोच समझकर करें। साथ ही अपने आसपास के क्षेत्रों में मतदान के प्रति जागरूकता फैलाएं।

# छात्रों ने नुक्कड़ नाटक के जरिए चुनाव के लिए लोगों को किया जागरूक

धारा न्यूज संवाददाता, मेरठ

गुरुवार को मेरठ कॉलेज मेरठ के चनावी साक्षरता क्लब के तत्वावधान में चनावी जागरूकता कार्यक्रम के अंतर्गत मेरठ कॉलेज के विद्यार्थियों के द्वारा एक नुक्कड़ नाटक का आयोजन किया गया, जिसमें प्रभावशाली तरीके से चुनाव और चनाव से संबंधित जानकारी दी गई. साथ ही नुक्कड़ नाटक के माध्यम से उन्होंने विद्यार्थियों को संदेश दिया कि वह अपना कीमती बोट का प्रयोग सोच समझकर करे। साथ ही अपने आस पास के क्षेत्रों में चनाव के प्रति

#### ELECTORAL LITERACY CLUB MEERUT COLLEGE MEERUT REPORT

आज 14 मार्च 2024 को मेरठ कॉलेज मेरठ के चुनावी साक्षरता क्लब के तत्वावधान में चुनावी जागरूकता कार्यक्रम के अंतर्गत मेरठ कॉलेज के विद्यार्थियों के द्वारा एक नुक्कड़ नाटक का आयोजन किया गया जिसमें प्रभावशाली तरीक्रे से चुनाव और चुनाव से संबंधित जानकारी दी गई साथ ही नुक्कड़ नाटक के माध्यम से उन्होंने विद्यार्थियों को संदेश दिया कि वह अपना कीमती बोट का प्रयोग सोच समझकर करें साथ ही अपने आस पास के क्षेत्रों में चुनाव के प्रति जागरूकता फैलाये तभी सच्चे अर्थों में आप समाज सेवा करके देश की उन्निति में अपना सहयोग दे सकते हैं कार्यक्रम की अध्यक्षता मेरठ कॉलेज प्राचार्य प्रोफ़ेसर अंजलि मितल ने की उन्होंने कहा कि पहले हमें ख़ुद चुनाव के प्रति शिक्षित होना है तभी हम समाज में चुनावों के प्रति सच्ची जागरूकता फैला सकते हैं इस अवसर पर डीन मेरठ कॉलेज प्रोफ़ेसर सीमा पवार,IQAC कोऑर्डिनेटर प्रोफ़ेसर अर्चना प्रॉक्टर मेरठ कॉलेज प्रोफ़ेसर वीरेंद्र कुमार प्रोफ़ेसर योगेश कुमार उपस्थित रहे कार्यक्रम का संचालन प्रोफेसर पूनम सिंह ने किया उन्होंने विद्यार्थियों को संदेश दिया कि इस क्लब का उद्देश्य सभी विद्यार्थियों को मतदान के प्रति जागरूक करने के साथ उन्हें समाज के प्रत्येक तबके तक पहुँच गए समाज के लोगों को चुनाव के प्रति शिक्षित करना है इस अवसर पर विद्यार्थियों ने बढ़ चढ़कर कार्यक्रम में हिस्सा लिया कार्यक्रम को सफल बनाने में चुनावी साक्षरता क्लब के सभी सदस्यों का विशेष योगदान रहा है साथ ही इस क्लब के छात्र प्रतिनिधि शुभम शर्मा उजमा परवीन शिवी जया अग्रवाल राह्ल आहार आकाश चौहान का भी विशेष योगदान रहा नुक्कड़ नाटक को सफल बनाने में पल्लवी, खुशी, किनका, शिवांगी निशि, प्रियंका ,आशीष, राम मोनू ,कृष्णा ,सचिन और अजय आदि का योगदान रहा कार्यक्रम के समापन में प्राचार्या अंजली मित्तल ने सभी प्रतिभागियों को सर्टिफिकेट देकर सम्मानित किया और अपना आशीर्वाद दिया.