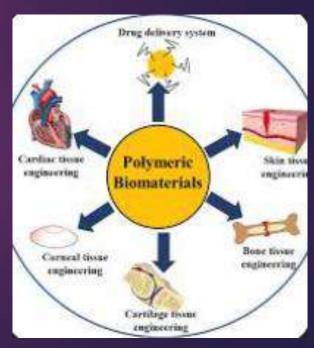

cale manufacturing of electronic and optoelectronic devices.

Emerging Research: Ongoing research in conducting polymers focuses on improving their conductivity, stability, and processability for advanced applications. Strategies include the development of novel polymer structures, synthesis methods, doping techniques, and composite materials.

#### Best presenter prize:



Overall, conducting polymers represent a versatile class of materials with unique electrical, mechanical, and chemical properties, offering numerous opportunities for innovation electronic and biomedical technologies.

#### Thanks:

By Prof. Neelam Kumari Dept. Of Chemistry

# Report on Student Centric Activity on 2nd May-2024 GD/PPT-2 Biomedical Polymers

BY PROF. NEELAM KUMARI, CHEMISTRY DEPT. MEERUT COLLEGE, MEERUT



### **IQAC-2.3.1 Student Centric Activity-1**

As per requirement of the IQAC, the details of activity (GD/PPT/Quiz) organized at class level in the current academic session are given in this presentation.



## List of Students Present in Classroom Activity like Group Discussion

| 1. Shikha Rathi 2. Ruchi                                            | Shirla<br>Rudui                          | 20.01                                                                                   | 392589552                                                        |
|---------------------------------------------------------------------|------------------------------------------|-----------------------------------------------------------------------------------------|----------------------------------------