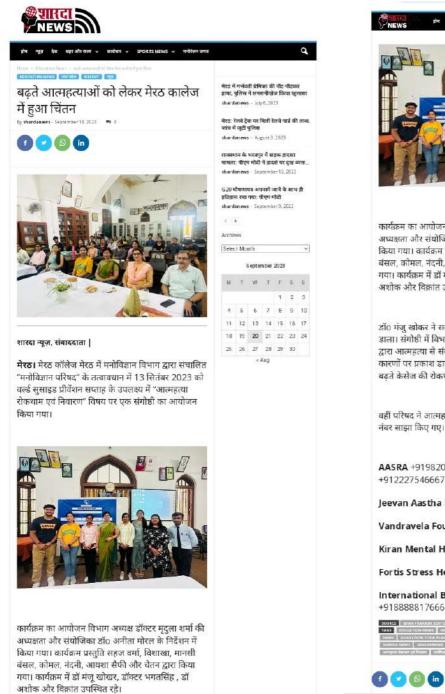

### नुक्कड़ नाटक से समझाया वोट का महत्व

मेरट: मेरट कालेज के चुनावी साक्षरता वलब ने चुनावी जागरूकता कार्यक्रम के अंतर्गत एक नुक्कड़ नाटक का आयोजन किया। नुक्कड़ नाटक के माध्यम से विद्यार्थियों को संदेश दिया कि वह अपना कीमती वोट का प्रयोग सोच समझकर करें। साथ ही अपने आसपास के क्षेत्रों में मतदान के प्रति जागरूकता फैलाएं।

कार्यक्रम की अध्यक्षता मेरट कालेज की प्राचार्य प्रो. अंजिल मित्तल ने की। क्लब के छात्र प्रतिनिधि शुभम शर्मा, उजमा परवीन, शिवी, जया अग्रवाल, राहुल, आकाश चौहान का विशेष योगदान रहा। नुक्कड़ नाटक में पल्लवी, खुशी, किनका, शिवांगी निशि, प्रियंका, आशीष, राम मोनू, कृष्णा, सचिन और अजय का योगदान रहा।

# छात्रों ने नुक्कड़ नाटक के जरिए चुनाव के लिए लोगों को किया जागरूक

धारा न्यूज संवाददाता, मेरठ

गुरुवार को मेरठ कॉलेज मेरठ के चनावी साक्षरता क्लब के तत्वावधान में चनावी जागरूकता कार्यक्रम के अंतर्गत मेरठ कॉलेज के विद्यार्थियों के द्वारा एक नुक्कड़ नाटक का आयोजन किया गया, जिसमें प्रभावशाली तरीके से चुनाव और चनाव से संबंधित जानकारी दी गई. साथ ही नुक्कड़ नाटक के माध्यम से उन्होंने विद्यार्थियों को संदेश दिया कि वह अपना कीमती बोट का प्रयोग सोच समझकर करे। साथ ही अपने आस पास के क्षेत्रों में चनाव के प्रति

उन्होंने कहा कि पहले हमें खुद चुनाव के प्रति शिक्षित होना है तभी हम समाज में चनावों के प्रति सच्ची

जागरूकता फैला सकते हैं। इस अवसर पर डीन मेरठ कॉलेज प्रोफेसर सीमा पवार. आंतरिक गुणवत्ता एवं सुनिश्चयन प्रकोष्ठ की समन्वयक प्रोफेसर अर्चना, प्रॉक्टर मेरठ कॉलेज प्रोफेसर वीरेंद्र कमार, प्रोफेसर कपिल कुमार प्रोफेस डॉ अमित कुमार प्रोफ़ेसर योगेश कुमार, प्रोफेसर अनुराधा सिंह, डॉ पंकज भारती डॉक्टर हरगुन डॉक्टर गौरव बिष्ट आदि उपस्थित रहे. कार्यक्रम

के साथ उन्हें समाज के प्रत्येक तबके तक तक पहुंच कर समाज के लोगों को चुनाव के प्रति शिक्षित करना है. इस अवसर पर विद्यार्थियों ने बढ चढकर कार्यक्रम में हिस्सा लिया. कार्यक्रम को सफल बनाने में चुनावी साक्षरता क्लब के सभी सदस्यों का विशेष योगदान रहा है. साथ ही इस क्लब के छात्र प्रतिनिधि शुभम शर्मा उजमा परवीन शिवी जया अग्रवाल राहल आहार आकाश चौहान का भी विशेष योगदान रहा नुक्कड़ नाटक को सफल बनाने में पल्लवी, खुशी, कनिका, शिवांगी निशि, प्रियंका ,आशीष, राम मोन् ,कष्णा ,सचिन और अजय आदि का योगदान रहा कार्यक्रम के समापन में प्राचार्या अंजली मित्तल ने सभी प्रतिभागियों को सर्टिफिकेट देकर सम्मानित