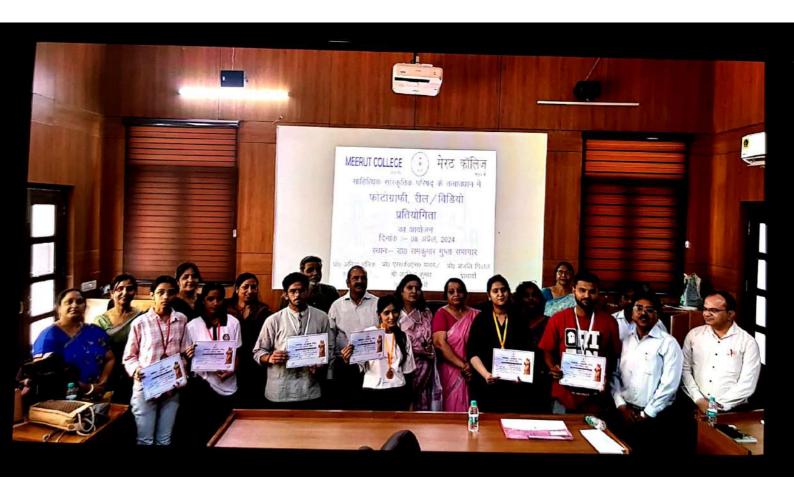

# 'आपका वोट कीमती है, सोच समझकर ही उपयोग करें '

PIC: DAINIK JAGRAN INEXT

मेरट कॉलेज में चुनावी साक्षरता क्लब के तत्वावघान में चला जागरूकता अभियान

#### meerut@inext.co.in

MEERUT (14 March): मेरठ कॉलेज के चुनावी साक्षरता क्लब के तत्वावधान में छात्रों ने नुक्कड़ नाटक के जरिए मतदान को लेकर जागरुकता फैलाई. इस दौरान चुनाव और उससे संबंधित जानकारी दी गई. इस दौरान यह संदेश दिया गया कि अपने कीमती वोट का सोच समझकर प्रयोग करें.

### नुक्कड़ नाटक से समझाया वोट का महत्व

मेरट: मेरट कालेज के चुनावी साक्षरता वलब ने चुनावी जागरूकता कार्यक्रम के अंतर्गत एक नुक्कड़ नाटक का आयोजन किया। नुक्कड़ नाटक के माध्यम से विद्यार्थियों को संदेश दिया कि वह अपना कीमती वोट का प्रयोग सोच समझकर करें। साथ ही अपने आसपास के क्षेत्रों में मतदान के प्रति जागरूकता फैलाएं।

# छात्रों ने नुक्कड़ नाटक के जरिए चुनाव के लिए लोगों को किया जागरूक

धारा न्यूज संवाददाता, मेरठ

गुरुवार को मेरठ कॉलेज मेरठ के चनावी साक्षरता क्लब के तत्वावधान में चनावी जागरूकता कार्यक्रम के अंतर्गत मेरठ कॉलेज के विद्यार्थियों के द्वारा एक नुक्कड़ नाटक का आयोजन किया गया, जिसमें प्रभावशाली तरीके से चुनाव और चनाव से संबंधित जानकारी दी गई. साथ ही नुक्कड़ नाटक के माध्यम से उन्होंने विद्यार्थियों को संदेश दिया कि वह अपना कीमती बोट का प्रयोग सोच समझकर करे। साथ ही अपने आस पास के क्षेत्रों में चनाव के प्रति

#### ELECTORAL LITERACY CLUB MEERUT COLLEGE MEERUT REPORT

आज 14 मार्च 2024 को मेरठ कॉलेज मेरठ के चुनावी साक्षरता क्लब के तत्वावधान में चुनावी जागरूकता कार्यक्रम के अंतर्गत मेरठ कॉलेज के विद्यार्थियों के द्वारा एक नुक्कड़ नाटक का आयोजन किया गया जिसमें प्रभावशाली तरीक्रे से चुनाव और चुनाव से संबंधित जानकारी दी गई साथ ही नुक्कड़ नाटक के माध्यम से उन्होंने विद्यार्थियों को संदेश दिया कि वह अपना कीमती बोट का प्रयोग सोच समझकर करें साथ ही अपने आस पास के क्षेत्रों में चुनाव के प्रति जागरूकता फैलाये तभी सच्चे अर्थों में आप समाज सेवा करके देश की उन्निति में अपना सहयोग दे सकते हैं कार्यक्रम की अध्यक्षता मेरठ कॉलेज प्राचार्य प्रोफ़ेसर अंजलि मितल ने की उन्होंने कहा कि पहले हमें ख़ुद चुनाव के प्रति शिक्षित होना है तभी हम समाज में चुनावों के प्रति सच्ची जागरूकता फैला सकते हैं इस अवसर पर डीन मेरठ कॉलेज प्रोफ़ेसर सीमा पवार,IQAC कोऑर्डिनेटर प्रोफ़ेसर अर्चना प्रॉक्टर मेरठ कॉलेज प्रोफ़ेसर वीरेंद्र कुमार प्रोफ़ेसर योगेश कुमार उपस्थित रहे कार्यक्रम का संचालन प्रोफेसर पूनम सिंह ने किया उन्होंने विद्यार्थियों को संदेश दिया कि इस क्लब का उद्देश्य सभी विद्यार्थियों को मतदान के प्रति जागरूक करने के साथ उन्हें समाज के प्रत्येक तबके तक पहुँच गए समाज के लोगों को चुनाव के प्रति शिक्षित करना है इस अवसर पर विद्यार्थियों ने बढ़ चढ़कर कार्यक्रम में हिस्सा लिया कार्यक्रम को सफल बनाने में चुनावी साक्षरता क्लब के सभी सदस्यों का विशेष योगदान रहा है साथ ही इस क्लब के छात्र प्रतिनिधि शुभम शर्मा उजमा परवीन शिवी जया अग्रवाल राह्ल आहार आकाश चौहान का भी विशेष योगदान रहा नुक्कड़ नाटक को सफल बनाने में पल्लवी, खुशी, किनका, शिवांगी निशि, प्रियंका ,आशीष, राम मोनू ,कृष्णा ,सचिन और अजय आदि का योगदान रहा कार्यक्रम के समापन में प्राचार्या अंजली मित्तल ने सभी प्रतिभागियों को सर्टिफिकेट देकर सम्मानित किया और अपना आशीर्वाद दिया.