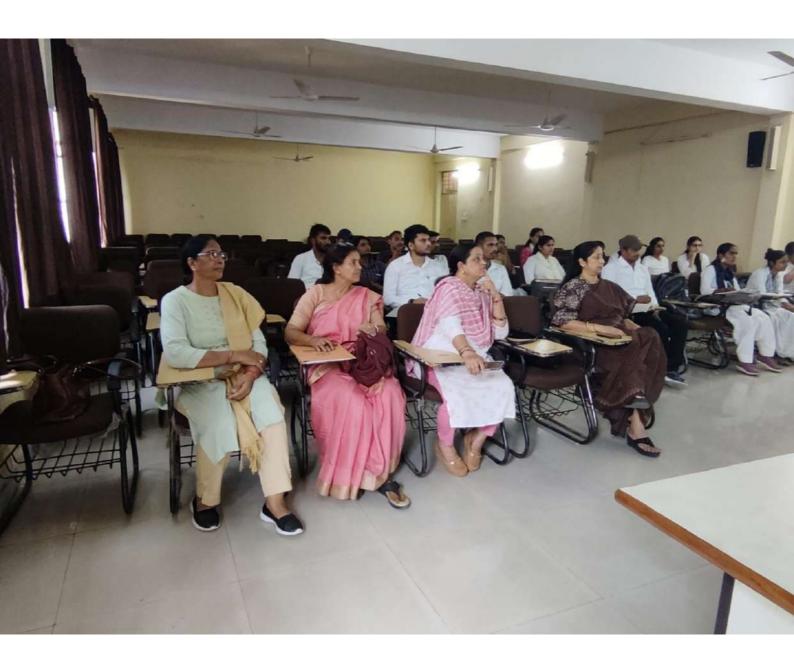

ELECTORAL LITERACY CLUB Voter's Awareness Skit 14 March 24 eachers Attendance SIGIN. DEPARTMENT NAME Dr. Kavita Tyrasi Hindi Right. डॉं रामयज्ञ मीर्थः DEFENCE STUDIES Porow. Naveen Verma bot Harvin hope do-DEFENCE STUDIES Prof. H. K. Pandey Druf Anyrag Parsis of exteri land Bo. Monika Bhahage Dr. Amedle Prof Abh. Amarai Physical Folucation Dx. Mulesay 7/10 Dr. Vicendez Kan Psychology. Dr Bhagal Suff Drausice & Painting Dr. Shipeg dharma Dogwing of Painting DR. Tyofi Rani PHYSICS DR. Knby Ladar PHYSICS or Pkyda CHEMISTRY mr. Bhopal singly CHEMISTRY Dr. Sanjayvas

प्रॉक्टर मेरठ कॉलेज प्रो. वीरेंद्र कुमार, प्रो.किपल कुमार प्रोफेस डॉ. अमित कुमार, प्रो. योगेश कुमार, प्रो. अनुराधा सिंह, डॉ. पंकज भारती डॉ. हरगुन डॉ. गौरव बिष्ट आदि उपस्थित रहे. कार्यक्रम का संचालन एवं नुक्कड़ नाटक का निर्देशन प्रो. पूनम सिंह ने किया. इस अवसर पर क्लब के छात्र प्रतिनिधि शुभम शर्मा, उजमा परवीन, शिवी, जया अग्रवाल आदि ने योगदान दिया.

उन्होंने कहा कि पहले हमें खुद चुनाव के प्रति शिक्षित होना है तभी हम समाज में चनावों के प्रति सच्ची

जागरूकता फैला सकते हैं। इस अवसर पर डीन मेरठ कॉलेज प्रोफेसर सीमा पवार. आंतरिक गुणवत्ता एवं सुनिश्चयन प्रकोष्ठ की समन्वयक प्रोफेसर अर्चना, प्रॉक्टर मेरठ कॉलेज प्रोफेसर वीरेंद्र कमार, प्रोफेसर कपिल कुमार प्रोफेस डॉ अमित कुमार प्रोफ़ेसर योगेश कुमार, प्रोफेसर अनुराधा सिंह, डॉ पंकज भारती डॉक्टर हरगुन डॉक्टर गौरव बिष्ट आदि उपस्थित रहे. कार्यक्रम