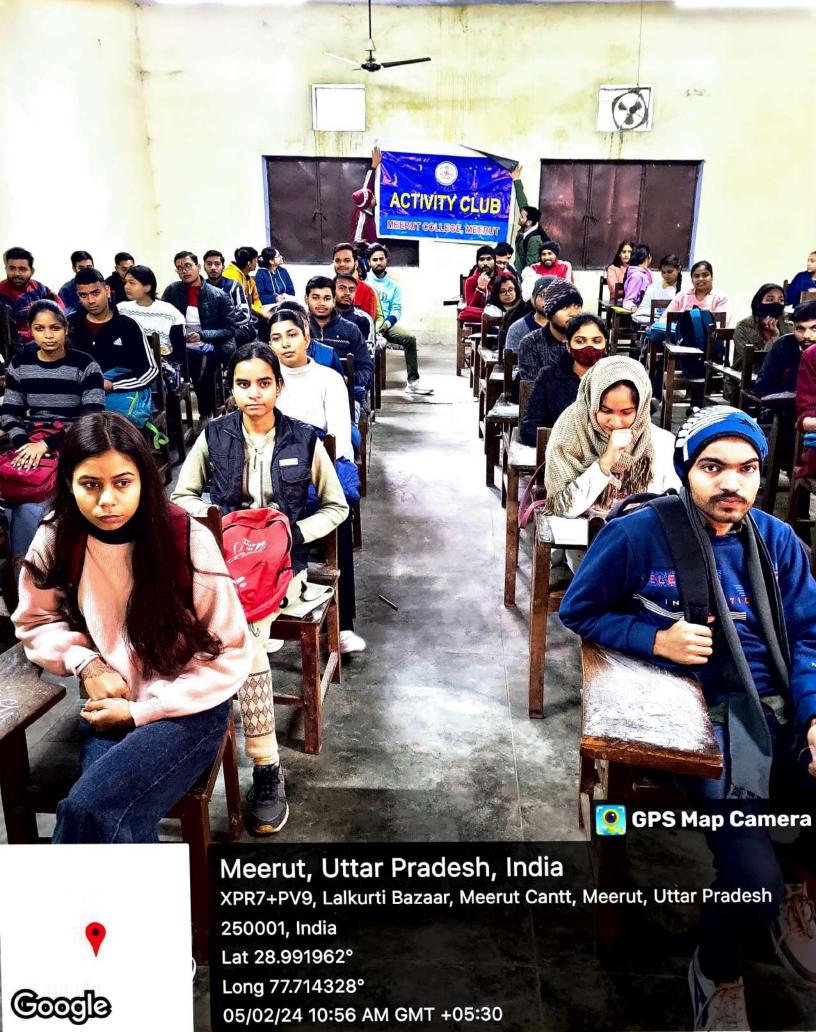

# छात्रों ने नुक्कड़ नाटक के जरिए चुनाव के लिए लोगों को किया जागरूक

धारा न्यूज संवाददाता, मेरठ

गुरुवार को मेरठ कॉलेज मेरठ के चनावी साक्षरता क्लब के तत्वावधान में चनावी जागरूकता कार्यक्रम के अंतर्गत मेरठ कॉलेज के विद्यार्थियों के द्वारा एक नुक्कड़ नाटक का आयोजन किया गया, जिसमें प्रभावशाली तरीके से चुनाव और चनाव से संबंधित जानकारी दी गई. साथ ही नुक्कड़ नाटक के माध्यम से उन्होंने विद्यार्थियों को संदेश दिया कि वह अपना कीमती बोट का प्रयोग सोच समझकर करे। साथ ही अपने आस पास के क्षेत्रों में चनाव के प्रति

#### ELECTORAL LITERACY CLUB MEERUT COLLEGE MEERUT REPORT

आज 14 मार्च 2024 को मेरठ कॉलेज मेरठ के चुनावी साक्षरता क्लब के तत्वावधान में चुनावी जागरूकता कार्यक्रम के अंतर्गत मेरठ कॉलेज के विद्यार्थियों के द्वारा एक नुक्कड़ नाटक का आयोजन किया गया जिसमें प्रभावशाली तरीक्रे से चुनाव और चुनाव से संबंधित जानकारी दी गई साथ ही नुक्कड़ नाटक के माध्यम से उन्होंने विद्यार्थियों को संदेश दिया कि वह अपना कीमती बोट का प्रयोग सोच समझकर करें साथ ही अपने आस पास के क्षेत्रों में चुनाव के प्रति जागरूकता फैलाये तभी सच्चे अर्थों में आप समाज सेवा करके देश की उन्निति में अपना सहयोग दे सकते हैं कार्यक्रम की अध्यक्षता मेरठ कॉलेज प्राचार्य प्रोफ़ेसर अंजलि मितल ने की उन्होंने कहा कि पहले हमें ख़ुद चुनाव के प्रति शिक्षित होना है तभी हम समाज में चुनावों के प्रति सच्ची जागरूकता फैला सकते हैं इस अवसर पर डीन मेरठ कॉलेज प्रोफ़ेसर सीमा पवार,IQAC कोऑर्डिनेटर प्रोफ़ेसर अर्चना प्रॉक्टर मेरठ कॉलेज प्रोफ़ेसर वीरेंद्र कुमार प्रोफ़ेसर योगेश कुमार उपस्थित रहे कार्यक्रम का संचालन प्रोफेसर पूनम सिंह ने किया उन्होंने विद्यार्थियों को संदेश दिया कि इस क्लब का उद्देश्य सभी विद्यार्थियों को मतदान के प्रति जागरूक करने के साथ उन्हें समाज के प्रत्येक तबके तक पहुँच गए समाज के लोगों को चुनाव के प्रति शिक्षित करना है इस अवसर पर विद्यार्थियों ने बढ़ चढ़कर कार्यक्रम में हिस्सा लिया कार्यक्रम को सफल बनाने में चुनावी साक्षरता क्लब के सभी सदस्यों का विशेष योगदान रहा है साथ ही इस क्लब के छात्र प्रतिनिधि शुभम शर्मा उजमा परवीन शिवी जया अग्रवाल राह्ल आहार आकाश चौहान का भी विशेष योगदान रहा नुक्कड़ नाटक को सफल बनाने में पल्लवी, खुशी, किनका, शिवांगी निशि, प्रियंका ,आशीष, राम मोनू ,कृष्णा ,सचिन और अजय आदि का योगदान रहा कार्यक्रम के समापन में प्राचार्या अंजली मित्तल ने सभी प्रतिभागियों को सर्टिफिकेट देकर सम्मानित किया और अपना आशीर्वाद दिया.