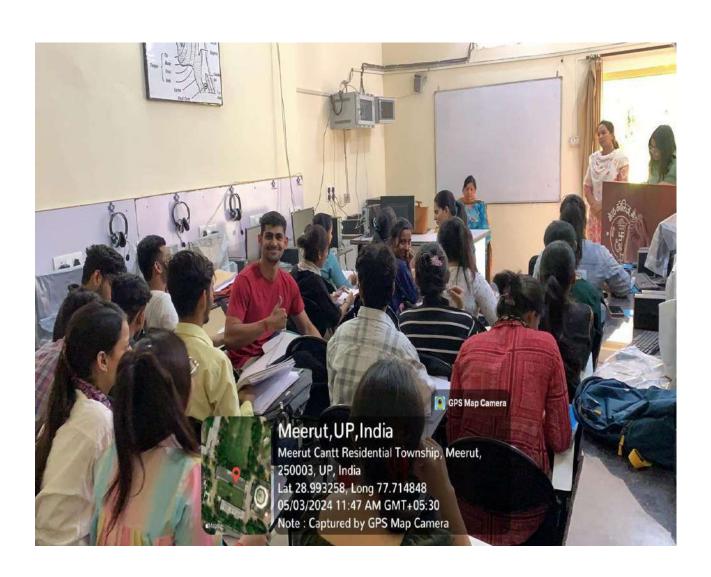

### नुक्कड़ नाटक से समझाया वोट का महत्व

मेरट: मेरट कालेज के चुनावी साक्षरता वलब ने चुनावी जागरूकता कार्यक्रम के अंतर्गत एक नुक्कड़ नाटक का आयोजन किया। नुक्कड़ नाटक के माध्यम से विद्यार्थियों को संदेश दिया कि वह अपना कीमती वोट का प्रयोग सोच समझकर करें। साथ ही अपने आसपास के क्षेत्रों में मतदान के प्रति जागरूकता फैलाएं।

# छात्रों ने नुक्कड़ नाटक के जरिए चुनाव के लिए लोगों को किया जागरूक

धारा न्यूज संवाददाता, मेरठ

गुरुवार को मेरठ कॉलेज मेरठ के चनावी साक्षरता क्लब के तत्वावधान में चनावी जागरूकता कार्यक्रम के अंतर्गत मेरठ कॉलेज के विद्यार्थियों के द्वारा एक नुक्कड़ नाटक का आयोजन किया गया, जिसमें प्रभावशाली तरीके से चुनाव और चनाव से संबंधित जानकारी दी गई. साथ ही नुक्कड़ नाटक के माध्यम से उन्होंने विद्यार्थियों को संदेश दिया कि वह अपना कीमती बोट का प्रयोग सोच समझकर करे। साथ ही अपने आस पास के क्षेत्रों में चनाव के प्रति

#### ELECTORAL LITERACY CLUB MEERUT COLLEGE MEERUT REPORT

आज 14 मार्च 2024 को मेरठ कॉलेज मेरठ के चुनावी साक्षरता क्लब के तत्वावधान में चुनावी जागरूकता कार्यक्रम के अंतर्गत मेरठ कॉलेज के विद्यार्थियों के द्वारा एक नुक्कड़ नाटक का आयोजन किया गया जिसमें प्रभावशाली तरीक्रे से चुनाव और चुनाव से संबंधित जानकारी दी गई साथ ही नुक्कड़ नाटक के माध्यम से उन्होंने विद्यार्थियों को संदेश दिया कि वह अपना कीमती बोट का प्रयोग सोच समझकर करें साथ ही अपने आस पास के क्षेत्रों में चुनाव के प्रति जागरूकता फैलाये तभी सच्चे अर्थों में आप समाज सेवा करके देश की उन्निति में अपना सहयोग दे सकते हैं कार्यक्रम की अध्यक्षता मेरठ कॉलेज प्राचार्य प्रोफ़ेसर अंजलि मितल ने की उन्होंने कहा कि पहले हमें ख़ुद चुनाव के प्रति शिक्षित होना है तभी हम समाज में चुनावों के प्रति सच्ची जागरूकता फैला सकते हैं इस अवसर पर डीन मेरठ कॉलेज प्रोफ़ेसर सीमा पवार,IQAC कोऑर्डिनेटर प्रोफ़ेसर अर्चना प्रॉक्टर मेरठ कॉलेज प्रोफ़ेसर वीरेंद्र कुमार प्रोफ़ेसर योगेश कुमार उपस्थित रहे कार्यक्रम का संचालन प्रोफेसर पूनम सिंह ने किया उन्होंने विद्यार्थियों को संदेश दिया कि इस क्लब का उद्देश्य सभी विद्यार्थियों को मतदान के प्रति जागरूक करने के साथ उन्हें समाज के प्रत्येक तबके तक पहुँच गए समाज के लोगों को चुनाव के प्रति शिक्षित करना है इस अवसर पर विद्यार्थियों ने बढ़ चढ़कर कार्यक्रम में हिस्सा लिया कार्यक्रम को सफल बनाने में चुनावी साक्षरता क्लब के सभी सदस्यों का विशेष योगदान रहा है साथ ही इस क्लब के छात्र प्रतिनिधि शुभम शर्मा उजमा परवीन शिवी जया अग्रवाल राह्ल आहार आकाश चौहान का भी विशेष योगदान रहा नुक्कड़ नाटक को सफल बनाने में पल्लवी, खुशी, किनका, शिवांगी निशि, प्रियंका ,आशीष, राम मोनू ,कृष्णा ,सचिन और अजय आदि का योगदान रहा कार्यक्रम के समापन में प्राचार्या अंजली मित्तल ने सभी प्रतिभागियों को सर्टिफिकेट देकर सम्मानित किया और अपना आशीर्वाद दिया.