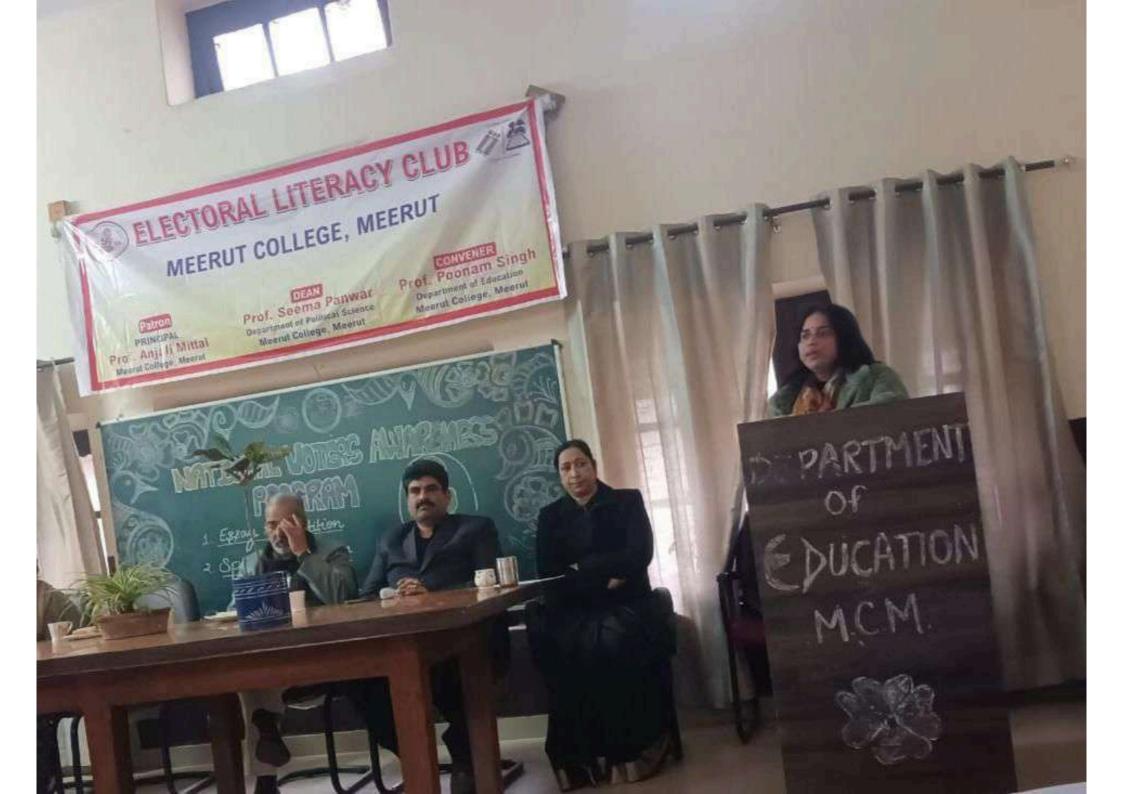

# 'आपका वोट कीमती है, सोच समझकर ही उपयोग करें '

PIC: DAINIK JAGRAN INEXT

मेरट कॉलेज में चुनावी साक्षरता क्लब के तत्वावघान में चला जागरूकता अभियान

#### meerut@inext.co.in

MEERUT (14 March): मेरठ कॉलेज के चुनावी साक्षरता क्लब के तत्वावधान में छात्रों ने नुक्कड़ नाटक के जरिए मतदान को लेकर जागरुकता फैलाई. इस दौरान चुनाव और उससे संबंधित जानकारी दी गई. इस दौरान यह संदेश दिया गया कि अपने कीमती वोट का सोच समझकर प्रयोग करें.

#### जरूर शिक्षित हों

कार्यक्रम की अध्यक्षता मेरठ कॉलेज प्रिंसिपल प्रो. अंजलि मित्तल ने की. उन्होंने कहा कि पहले हमें खुद चुनाव के प्रति शिक्षित होना है तभी हम समाज में चुनावों के प्रति सच्ची जागरूकता फैला सकते हैं.

प्रॉक्टर मेरठ कॉलेज प्रो. वीरेंद्र कुमार, प्रो.किपल कुमार प्रोफेस डॉ. अमित कुमार, प्रो. योगेश कुमार, प्रो. अनुराधा सिंह, डॉ. पंकज भारती डॉ. हरगुन डॉ. गौरव बिष्ट आदि उपस्थित रहे. कार्यक्रम का संचालन एवं नुक्कड़ नाटक का निर्देशन प्रो. पूनम सिंह ने किया. इस अवसर पर क्लब के छात्र प्रतिनिधि शुभम शर्मा, उजमा परवीन, शिवी, जया अग्रवाल आदि ने योगदान दिया.