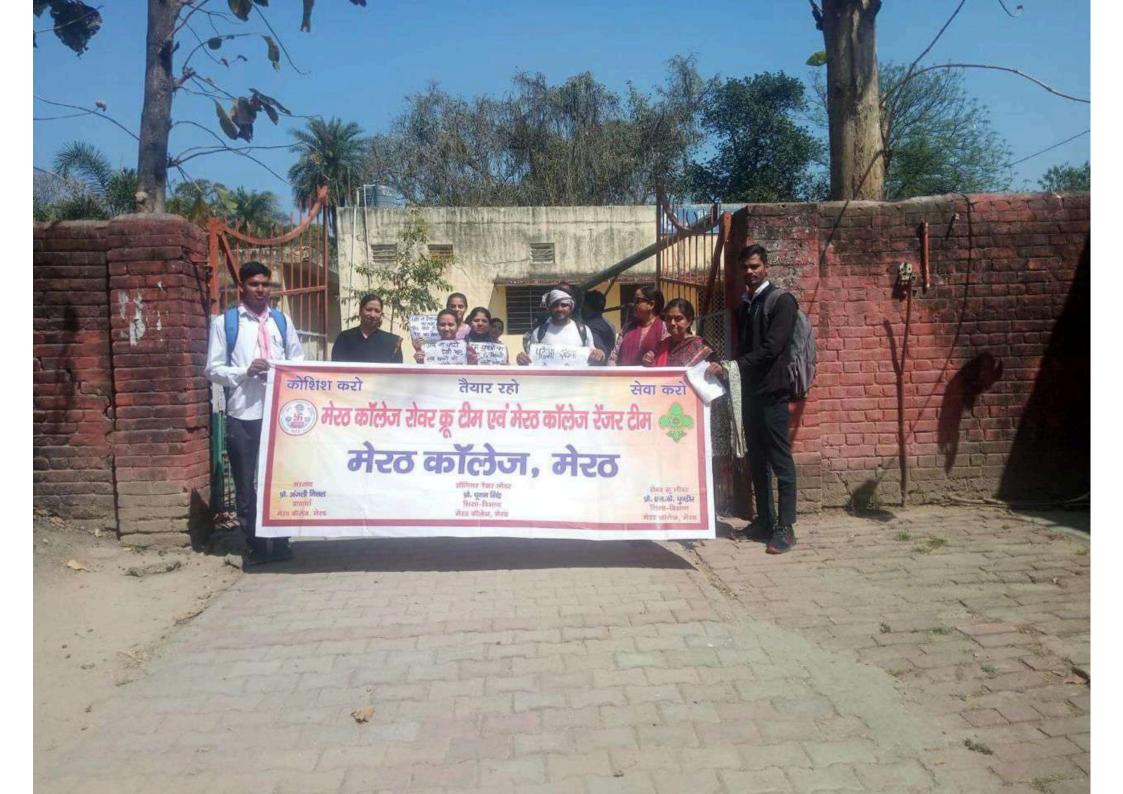

### अति आवश्यक सूच्ना

मेरठ कॉलेज, रोवर क्रु व मेरठ कॉलेज रेंजर टीम के तत्वधान में महाविद्यालय में सामाजिक जागरूकता अभियान के सम्बन्ध में एक नुक्कड नाटक "पढ़ेगा इंडिया तो बढेगा इंडिया" का आयोजन किया जा रहा है। सभी शिक्षक / शिक्षणेत्तर कर्मचारी व छात्र-छात्राएं इस अभियान में शामिल होकर कार्यक्रम में अपना योगदान हेत् आमंत्रित हैं।

: डेटा सेन्टर के सामने कार्यक्रम स्थन

दिनांक 16.03.2024

प्रातः 11:00 बजे समय

> प्रो0 पूनम सिंह शिक्षा विभाग

मेरठ कॉलेज, मेरठ।

Meerut College, Meerut

रीवर्स और वेंजर्स स्काउटिंग और गाइडिंग की विरिष्ठ शारवा है। रीवरिंग / रैंजरिंग की शुक्तात 1919 में स्काउटिंग आंदीलन के संस्थापक 'ल्गार्ड पावेल 'द्वारा की गई थी। 16-25 वर्ष की आयु के बीच के किल हात्र की शैवर (लड़का)/ रैंजर (लड़की) के कप में सूचीवह किया जाता हैं। एक ईकाई में 24 रीवर्स होते हैं जिन्हे 'रीवर क्र ' कहा जाता है। इसी तरहा एक इंबाई में २4 रें जर्स होती हैं जिन्हें रैंजर टीम " कहा जाता हैं। रीवारेंग/ रैंजरिंग एक गतिविद्या है