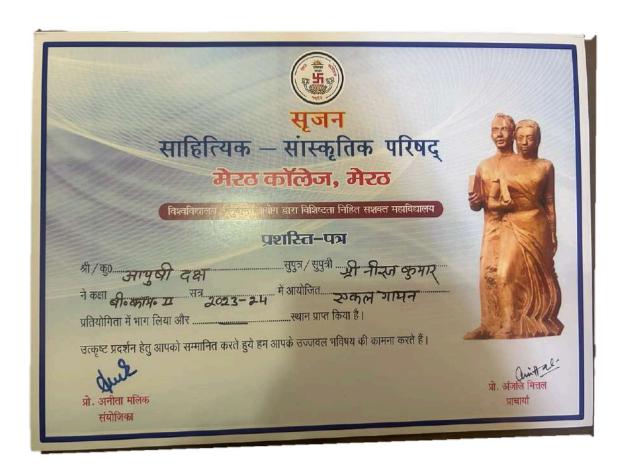

|                                                                                                             |

डाव औन ग्रामी

महोदय/महोदया,

मेरव कॉलेज, मेरव अपने वर्षिक साहित्यिक—सांकृतिक कार्यक्रम " सृजन 2020" में आपकी गरिमामयी उपस्थिति से अभिभूत है। साहित्यिक परिषद् दिनांक— 18/03/24 को आयोजित एकल गान प्रतियोगिता में आपकी निर्णायक मंडल के सदस्य के रूप में महत्वपूर्ण भूमिका निभाने व अपना बहुमूल्य समय प्रदान करने के लिए धन्यवाद प्रेषित करता है।

क्री निशा भनी छ कार्यक्रम प्रभारी भवदीया,

(पो) अनीना मनि

सम्बा साहित्यक नां नहीं मरठ कालंश, भरट(०००)



















#### **CERTIFICATES**























**PRESS RELEASE** 

www.livehindustan.com

**हिन्दुस्तान** मेरठ, मंगलवार, १९ मार्च २०२४

# शहर ना ड

# ।।नप्रतियोगितामें साक्षीविजेता



मेरठ। मेरठ कॉलेज में साहित्यिक सांस्कृतिक परिषद् द्वारा हुई एकल गान प्रतियोगिता में साक्षी प्रथम, ऋतिक शर्मा द्वितीय एवं सृष्टि चौहान तृतीय रहीं। मेघांशी, जोगिंदर कौर एवं मानसी को सांत्वना पुरस्कार मिला। प्रांचार्य प्रो. अंजलि मित्तल ने विजेताओं को पुरस्कृत कियाँ। प्रो. निशा मनीष, प्रो.अनीता मलिक, प्रो.रेखा राना, प्रो.एसकेएस यादव, प्रो.सांत्वना शर्मा, प्रो.मोनिका भटनागार, प्रो. अर्चना, प्रो.अमृतलाल, प्रो.शालिनी त्यागी, प्रो.संगीता, डॉ.अशोक शर्मा, प्रो.सीमा शर्मा, डॉ.अरविन्द,प्रो.अंशु, निधि सिंह, रेखा खत्री; प्रो.वीरेंद्र सिंह, प्रो.सीमा पंवार, प्रो.रचना, प्रो.रेनू सारस्वत एवं प्रो.सीमा मौजूद रहीं।

15 छात्र-छात्राओं को मिला प्लेसमेंट

सत्र में दो सेक्शन