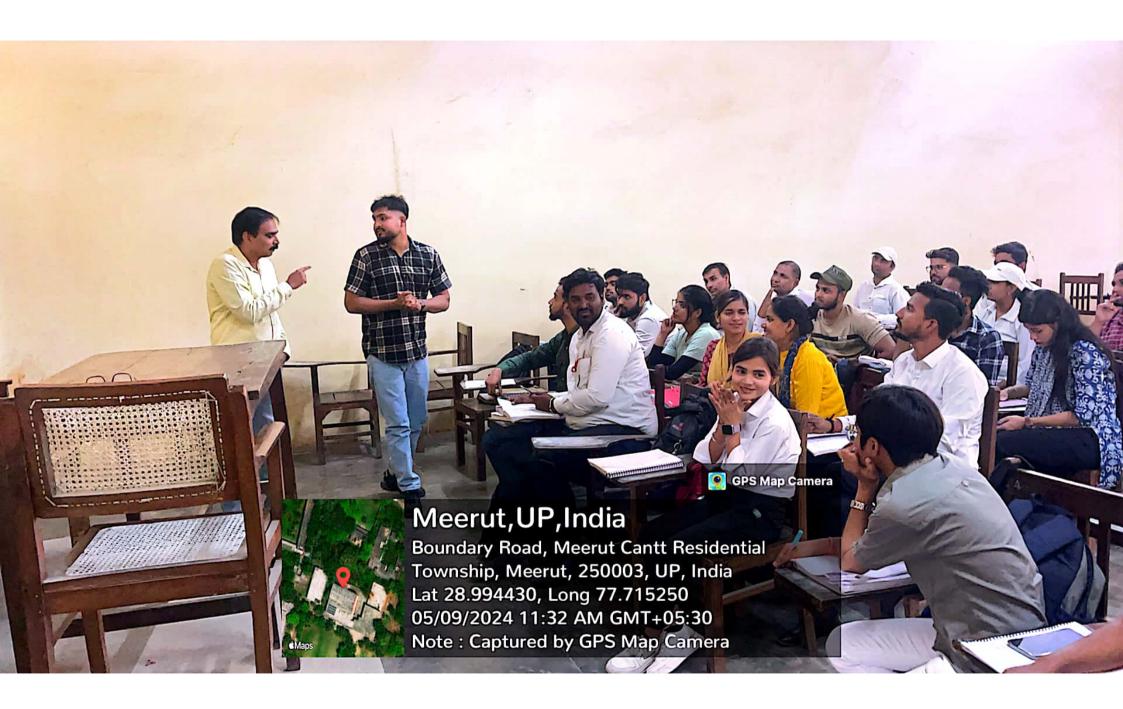

### नुक्कड़ नाटक से समझाया वोट का महत्व

मेरट: मेरट कालेज के चुनावी साक्षरता वलब ने चुनावी जागरूकता कार्यक्रम के अंतर्गत एक नुक्कड़ नाटक का आयोजन किया। नुक्कड़ नाटक के माध्यम से विद्यार्थियों को संदेश दिया कि वह अपना कीमती वोट का प्रयोग सोच समझकर करें। साथ ही अपने आसपास के क्षेत्रों में मतदान के प्रति जागरूकता फैलाएं।

# छात्रों ने नुक्कड़ नाटक के जरिए चुनाव के लिए लोगों को किया जागरूक

धारा न्यूज संवाददाता, मेरठ

गुरुवार को मेरठ कॉलेज मेरठ के चनावी साक्षरता क्लब के तत्वावधान में चनावी जागरूकता कार्यक्रम के अंतर्गत मेरठ कॉलेज के विद्यार्थियों के द्वारा एक नुक्कड़ नाटक का आयोजन किया गया, जिसमें प्रभावशाली तरीके से चुनाव और चनाव से संबंधित जानकारी दी गई. साथ ही नुक्कड़ नाटक के माध्यम से उन्होंने विद्यार्थियों को संदेश दिया कि वह अपना कीमती बोट का प्रयोग सोच समझकर करे। साथ ही अपने आस पास के क्षेत्रों में चनाव के प्रति

#### ELECTORAL LITERACY CLUB MEERUT COLLEGE MEERUT REPORT

आज 14 मार्च 2024 को मेरठ कॉलेज मेरठ के चुनावी साक्षरता क्लब के तत्वावधान में चुनावी जागरूकता कार्यक्रम के अंतर्गत मेरठ कॉलेज के विद्यार्थियों के द्वारा एक नुक्कड़ नाटक का आयोजन किया गया जिसमें प्रभावशाली तरीक्रे से चुनाव और चुनाव से संबंधित जानकारी दी गई साथ ही नुक्कड़ नाटक के माध्यम से उन्होंने विद्यार्थियों को संदेश दिया कि वह अपना कीमती बोट का प्रयोग सोच समझकर करें साथ ही अपने आस पास के क्षेत्रों में चुनाव के प्रति जागरूकता फैलाये तभी सच्चे अर्थों में आप समाज सेवा करके देश की उन्निति में अपना सहयोग दे सकते हैं कार्यक्रम की अध्यक्षता मेरठ कॉलेज प्राचार्य प्रोफ़ेसर अंजलि मितल ने की उन्होंने कहा कि पहले हमें ख़ुद चुनाव के प्रति शिक्षित होना है तभी हम समाज में चुनावों के प्रति सच्ची जागरूकता फैला सकते हैं इस अवसर पर डीन मेरठ कॉलेज प्रोफ़ेसर सीमा पवार,IQAC कोऑर्डिनेटर प्रोफ़ेसर अर्चना प्रॉक्टर मेरठ कॉलेज प्रोफ़ेसर वीरेंद्र कुमार प्रोफ़ेसर योगेश कुमार उपस्थित रहे कार्यक्रम का संचालन प्रोफेसर पूनम सिंह ने किया उन्होंने विद्यार्थियों को संदेश दिया कि इस क्लब का उद्देश्य सभी विद्यार्थियों को मतदान के प्रति जागरूक करने के साथ उन्हें समाज के प्रत्येक तबके तक पहुँच गए समाज के लोगों को चुनाव के प्रति शिक्षित करना है इस अवसर पर विद्यार्थियों ने बढ़ चढ़कर कार्यक्रम में हिस्सा लिया कार्यक्रम को सफल बनाने में चुनावी साक्षरता क्लब के सभी सदस्यों का विशेष योगदान रहा है साथ ही इस क्लब के छात्र प्रतिनिधि शुभम शर्मा उजमा परवीन शिवी जया अग्रवाल राह्ल आहार आकाश चौहान का भी विशेष योगदान रहा नुक्कड़ नाटक को सफल बनाने में पल्लवी, खुशी, किनका, शिवांगी निशि, प्रियंका ,आशीष, राम मोनू ,कृष्णा ,सचिन और अजय आदि का योगदान रहा कार्यक्रम के समापन में प्राचार्या अंजली मित्तल ने सभी प्रतिभागियों को सर्टिफिकेट देकर सम्मानित किया और अपना आशीर्वाद दिया.