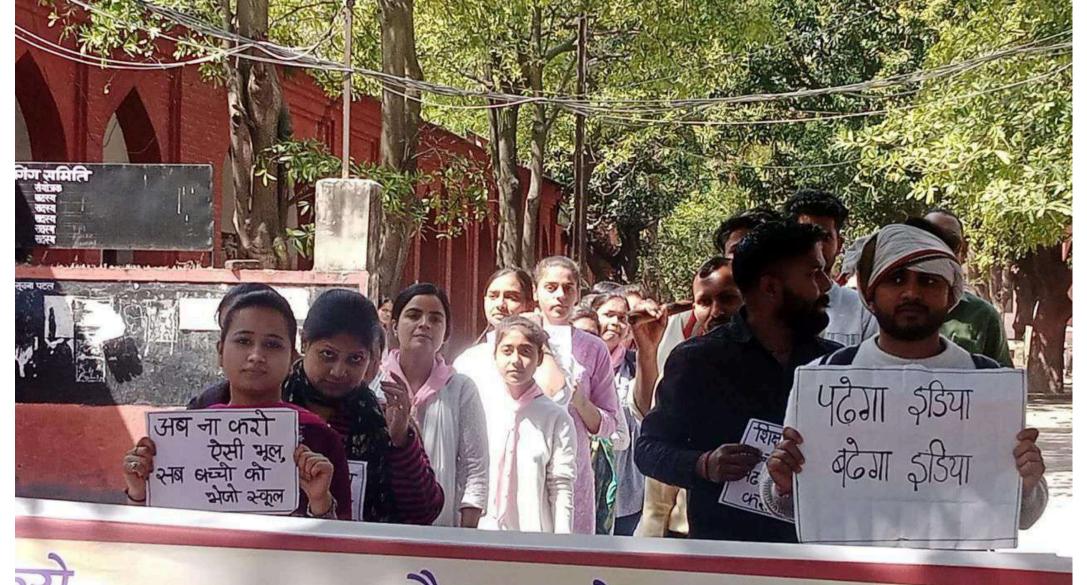

### अति आवश्यक सूच्ना

मेरठ कॉलेज, रोवर क्रु व मेरठ कॉलेज रेंजर टीम के तत्वधान में महाविद्यालय में सामाजिक जागरूकता अभियान के सम्बन्ध में एक नुक्कड नाटक "पढ़ेगा इंडिया तो बढेगा इंडिया" का आयोजन किया जा रहा है। सभी शिक्षक / शिक्षणेत्तर कर्मचारी व छात्र-छात्राएं इस अभियान में शामिल होकर कार्यक्रम में अपना योगदान हेत् आमंत्रित हैं।

: डेटा सेन्टर के सामने कार्यक्रम स्थन

दिनांक 16.03.2024

प्रातः 11:00 बजे समय

> प्रो0 पूनम सिंह शिक्षा विभाग

मेरठ कॉलेज, मेरठ।

Meerut College, Meerut

रीवर्स और वेंजर्स स्काउटिंग और गाइडिंग की विरिष्ठ शारवा है। रीवरिंग / रैंजरिंग की शुक्तात 1919 में स्काउटिंग आंदीलन के संस्थापक 'ल्गार्ड पावेल 'द्वारा की गई थी। 16-25 वर्ष की आयु के बीच के किल हात्र की शैवर (लड़का)/ रैंजर (लड़की) के कप में सूचीवह किया जाता हैं। एक ईकाई में 24 रीवर्स होते हैं जिन्हे 'रीवर क्र ' कहा जाता है। इसी तरहा एक इंबाई में २4 रें जर्स होती हैं जिन्हें रैंजर टीम " कहा जाता हैं। रीवारेंग/ रैंजरिंग एक गतिविद्या है