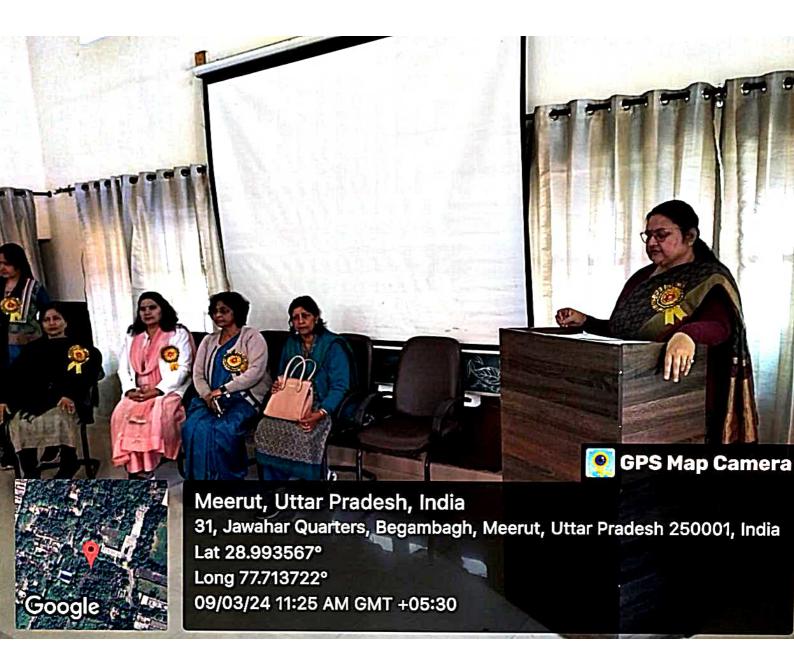

#### जरूर शिक्षित हों

कार्यक्रम की अध्यक्षता मेरठ कॉलेज प्रिंसिपल प्रो. अंजलि मित्तल ने की. उन्होंने कहा कि पहले हमें खुद चुनाव के प्रति शिक्षित होना है तभी हम समाज में चुनावों के प्रति सच्ची जागरूकता फैला सकते हैं.

उन्होंने कहा कि पहले हमें खुद चुनाव के प्रति शिक्षित होना है तभी हम समाज में चनावों के प्रति सच्ची

जागरूकता फैला सकते हैं। इस अवसर पर डीन मेरठ कॉलेज प्रोफेसर सीमा पवार. आंतरिक गुणवत्ता एवं सुनिश्चयन प्रकोष्ठ की समन्वयक प्रोफेसर अर्चना, प्रॉक्टर मेरठ कॉलेज प्रोफेसर वीरेंद्र कमार, प्रोफेसर कपिल कुमार प्रोफेस डॉ अमित कुमार प्रोफ़ेसर योगेश कुमार, प्रोफेसर अनुराधा सिंह, डॉ पंकज भारती डॉक्टर हरगुन डॉक्टर गौरव बिष्ट आदि उपस्थित रहे. कार्यक्रम

#### ELECTORAL LITERACY CLUB MEERUT COLLEGE MEERUT REPORT

आज 14 मार्च 2024 को मेरठ कॉलेज मेरठ के चुनावी साक्षरता क्लब के तत्वावधान में चुनावी जागरूकता कार्यक्रम के अंतर्गत मेरठ कॉलेज के विद्यार्थियों के द्वारा एक नुक्कड़ नाटक का आयोजन किया गया जिसमें प्रभावशाली तरीक्रे से चुनाव और चुनाव से संबंधित जानकारी दी गई साथ ही नुक्कड़ नाटक के माध्यम से उन्होंने विद्यार्थियों को संदेश दिया कि वह अपना कीमती बोट का प्रयोग सोच समझकर करें साथ ही अपने आस पास के क्षेत्रों में चुनाव के प्रति जागरूकता फैलाये तभी सच्चे अर्थों में आप समाज सेवा करके देश की उन्निति में अपना सहयोग दे सकते हैं कार्यक्रम की अध्यक्षता मेरठ कॉलेज प्राचार्य प्रोफ़ेसर अंजलि मितल ने की उन्होंने कहा कि पहले हमें ख़ुद चुनाव के प्रति शिक्षित होना है तभी हम समाज में चुनावों के प्रति सच्ची जागरूकता फैला सकते हैं इस अवसर पर डीन मेरठ कॉलेज प्रोफ़ेसर सीमा पवार,IQAC कोऑर्डिनेटर प्रोफ़ेसर अर्चना प्रॉक्टर मेरठ कॉलेज प्रोफ़ेसर वीरेंद्र कुमार प्रोफ़ेसर योगेश कुमार उपस्थित रहे कार्यक्रम का संचालन प्रोफेसर पूनम सिंह ने किया उन्होंने विद्यार्थियों को संदेश दिया कि इस क्लब का उद्देश्य सभी विद्यार्थियों को मतदान के प्रति जागरूक करने के साथ उन्हें समाज के प्रत्येक तबके तक पहुँच गए समाज के लोगों को चुनाव के प्रति शिक्षित करना है इस अवसर पर विद्यार्थियों ने बढ़ चढ़कर कार्यक्रम में हिस्सा लिया कार्यक्रम को सफल बनाने में चुनावी साक्षरता क्लब के सभी सदस्यों का विशेष योगदान रहा है साथ ही इस क्लब के छात्र प्रतिनिधि शुभम शर्मा उजमा परवीन शिवी जया अग्रवाल राह्ल आहार आकाश चौहान का भी विशेष योगदान रहा नुक्कड़ नाटक को सफल बनाने में पल्लवी, खुशी, किनका, शिवांगी निशि, प्रियंका ,आशीष, राम मोनू ,कृष्णा ,सचिन और अजय आदि का योगदान रहा कार्यक्रम के समापन में प्राचार्या अंजली मित्तल ने सभी प्रतिभागियों को सर्टिफिकेट देकर सम्मानित किया और अपना आशीर्वाद दिया.