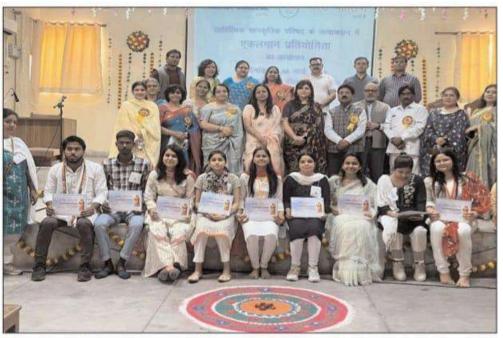

# छात्रों ने नुक्कड़ नाटक के जरिए चुनाव के लिए लोगों को किया जागरूक

धारा न्यूज संवाददाता, मेरठ

गुरुवार को मेरठ कॉलेज मेरठ के चनावी साक्षरता क्लब के तत्वावधान में चनावी जागरूकता कार्यक्रम के अंतर्गत मेरठ कॉलेज के विद्यार्थियों के द्वारा एक नुक्कड़ नाटक का आयोजन किया गया, जिसमें प्रभावशाली तरीके से चुनाव और चनाव से संबंधित जानकारी दी गई. साथ ही नुक्कड़ नाटक के माध्यम से उन्होंने विद्यार्थियों को संदेश दिया कि वह अपना कीमती बोट का प्रयोग सोच समझकर करे। साथ ही अपने आस पास के क्षेत्रों में चनाव के प्रति

#### ELECTORAL LITERACY CLUB MEERUT COLLEGE MEERUT REPORT

आज 14 मार्च 2024 को मेरठ कॉलेज मेरठ के चुनावी साक्षरता क्लब के तत्वावधान में चुनावी जागरूकता कार्यक्रम के अंतर्गत मेरठ कॉलेज के विद्यार्थियों के द्वारा एक नुक्कड़ नाटक का आयोजन किया गया जिसमें प्रभावशाली तरीक्रे से चुनाव और चुनाव से संबंधित जानकारी दी गई साथ ही नुक्कड़ नाटक के माध्यम से उन्होंने विद्यार्थियों को संदेश दिया कि वह अपना कीमती बोट का प्रयोग सोच समझकर करें साथ ही अपने आस पास के क्षेत्रों में चुनाव के प्रति जागरूकता फैलाये तभी सच्चे अर्थों में आप समाज सेवा करके देश की उन्निति में अपना सहयोग दे सकते हैं कार्यक्रम की अध्यक्षता मेरठ कॉलेज प्राचार्य प्रोफ़ेसर अंजलि मितल ने की उन्होंने कहा कि पहले हमें ख़ुद चुनाव के प्रति शिक्षित होना है तभी हम समाज में चुनावों के प्रति सच्ची जागरूकता फैला सकते हैं इस अवसर पर डीन मेरठ कॉलेज प्रोफ़ेसर सीमा पवार,IQAC कोऑर्डिनेटर प्रोफ़ेसर अर्चना प्रॉक्टर मेरठ कॉलेज प्रोफ़ेसर वीरेंद्र कुमार प्रोफ़ेसर योगेश कुमार उपस्थित रहे कार्यक्रम का संचालन प्रोफेसर पूनम सिंह ने किया उन्होंने विद्यार्थियों को संदेश दिया कि इस क्लब का उद्देश्य सभी विद्यार्थियों को मतदान के प्रति जागरूक करने के साथ उन्हें समाज के प्रत्येक तबके तक पहुँच गए समाज के लोगों को चुनाव के प्रति शिक्षित करना है इस अवसर पर विद्यार्थियों ने बढ़ चढ़कर कार्यक्रम में हिस्सा लिया कार्यक्रम को सफल बनाने में चुनावी साक्षरता क्लब के सभी सदस्यों का विशेष योगदान रहा है साथ ही इस क्लब के छात्र प्रतिनिधि शुभम शर्मा उजमा परवीन शिवी जया अग्रवाल राह्ल आहार आकाश चौहान का भी विशेष योगदान रहा नुक्कड़ नाटक को सफल बनाने में पल्लवी, खुशी, किनका, शिवांगी निशि, प्रियंका ,आशीष, राम मोनू ,कृष्णा ,सचिन और अजय आदि का योगदान रहा कार्यक्रम के समापन में प्राचार्या अंजली मित्तल ने सभी प्रतिभागियों को सर्टिफिकेट देकर सम्मानित किया और अपना आशीर्वाद दिया.