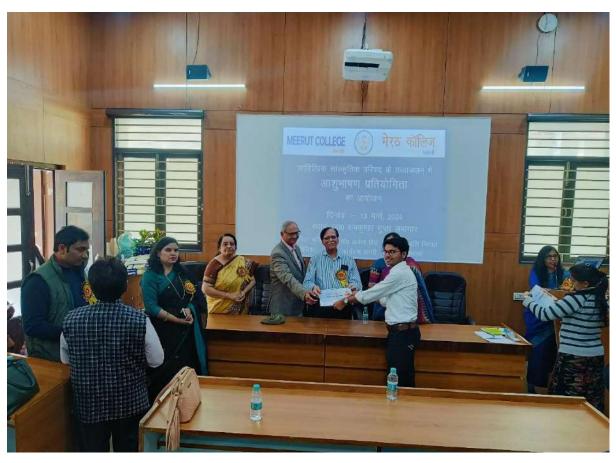

के साथ उन्हें समाज के प्रत्येक तबके तक तक पहुंच कर समाज के लोगों को चुनाव के प्रति शिक्षित करना है. इस अवसर पर विद्यार्थियों ने बढ चढकर कार्यक्रम में हिस्सा लिया. कार्यक्रम को सफल बनाने में चुनावी साक्षरता क्लब के सभी सदस्यों का विशेष योगदान रहा है. साथ ही इस क्लब के छात्र प्रतिनिधि शुभम शर्मा उजमा परवीन शिवी जया अग्रवाल राहल आहार आकाश चौहान का भी विशेष योगदान रहा नुक्कड़ नाटक को सफल बनाने में पल्लवी, खुशी, कनिका, शिवांगी निशि, प्रियंका ,आशीष, राम मोन् ,कष्णा ,सचिन और अजय आदि का योगदान रहा कार्यक्रम के समापन में प्राचार्या अंजली मित्तल ने सभी प्रतिभागियों को सर्टिफिकेट देकर सम्मानित

#### ELECTORAL LITERACY CLUB MEERUT COLLEGE MEERUT REPORT

आज 14 मार्च 2024 को मेरठ कॉलेज मेरठ के चुनावी साक्षरता क्लब के तत्वावधान में चुनावी जागरूकता कार्यक्रम के अंतर्गत मेरठ कॉलेज के विद्यार्थियों के द्वारा एक नुक्कड़ नाटक का आयोजन किया गया जिसमें प्रभावशाली तरीक्रे से चुनाव और चुनाव से संबंधित जानकारी दी गई साथ ही नुक्कड़ नाटक के माध्यम से उन्होंने विद्यार्थियों को संदेश दिया कि वह अपना कीमती बोट का प्रयोग सोच समझकर करें साथ ही अपने आस पास के क्षेत्रों में चुनाव के प्रति जागरूकता फैलाये तभी सच्चे अर्थों में आप समाज सेवा करके देश की उन्निति में अपना सहयोग दे सकते हैं कार्यक्रम की अध्यक्षता मेरठ कॉलेज प्राचार्य प्रोफ़ेसर अंजलि मितल ने की उन्होंने कहा कि पहले हमें ख़ुद चुनाव के प्रति शिक्षित होना है तभी हम समाज में चुनावों के प्रति सच्ची जागरूकता फैला सकते हैं इस अवसर पर डीन मेरठ कॉलेज प्रोफ़ेसर सीमा पवार,IQAC कोऑर्डिनेटर प्रोफ़ेसर अर्चना प्रॉक्टर मेरठ कॉलेज प्रोफ़ेसर वीरेंद्र कुमार प्रोफ़ेसर योगेश कुमार उपस्थित रहे कार्यक्रम का संचालन प्रोफेसर पूनम सिंह ने किया उन्होंने विद्यार्थियों को संदेश दिया कि इस क्लब का उद्देश्य सभी विद्यार्थियों को मतदान के प्रति जागरूक करने के साथ उन्हें समाज के प्रत्येक तबके तक पहुँच गए समाज के लोगों को चुनाव के प्रति शिक्षित करना है इस अवसर पर विद्यार्थियों ने बढ़ चढ़कर कार्यक्रम में हिस्सा लिया कार्यक्रम को सफल बनाने में चुनावी साक्षरता क्लब के सभी सदस्यों का विशेष योगदान रहा है साथ ही इस क्लब के छात्र प्रतिनिधि शुभम शर्मा उजमा परवीन शिवी जया अग्रवाल राह्ल आहार आकाश चौहान का भी विशेष योगदान रहा नुक्कड़ नाटक को सफल बनाने में पल्लवी, खुशी, किनका, शिवांगी निशि, प्रियंका ,आशीष, राम मोनू ,कृष्णा ,सचिन और अजय आदि का योगदान रहा कार्यक्रम के समापन में प्राचार्या अंजली मित्तल ने सभी प्रतिभागियों को सर्टिफिकेट देकर सम्मानित किया और अपना आशीर्वाद दिया.