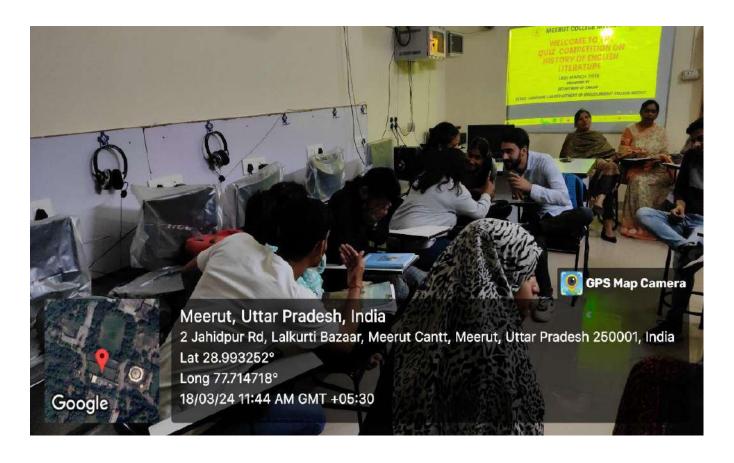

#### ELECTORAL LITERACY CLUB MEERUT COLLEGE MEERUT REPORT

आज 14 मार्च 2024 को मेरठ कॉलेज मेरठ के चुनावी साक्षरता क्लब के तत्वावधान में चुनावी जागरूकता कार्यक्रम के अंतर्गत मेरठ कॉलेज के विद्यार्थियों के द्वारा एक नुक्कड़ नाटक का आयोजन किया गया जिसमें प्रभावशाली तरीक्रे से चुनाव और चुनाव से संबंधित जानकारी दी गई साथ ही नुक्कड़ नाटक के माध्यम से उन्होंने विद्यार्थियों को संदेश दिया कि वह अपना कीमती बोट का प्रयोग सोच समझकर करें साथ ही अपने आस पास के क्षेत्रों में चुनाव के प्रति जागरूकता फैलाये तभी सच्चे अर्थों में आप समाज सेवा करके देश की उन्निति में अपना सहयोग दे सकते हैं कार्यक्रम की अध्यक्षता मेरठ कॉलेज प्राचार्य प्रोफ़ेसर अंजलि मितल ने की उन्होंने कहा कि पहले हमें ख़ुद चुनाव के प्रति शिक्षित होना है तभी हम समाज में चुनावों के प्रति सच्ची जागरूकता फैला सकते हैं इस अवसर पर डीन मेरठ कॉलेज प्रोफ़ेसर सीमा पवार,IQAC कोऑर्डिनेटर प्रोफ़ेसर अर्चना प्रॉक्टर मेरठ कॉलेज प्रोफ़ेसर वीरेंद्र कुमार प्रोफ़ेसर योगेश कुमार उपस्थित रहे कार्यक्रम का संचालन प्रोफेसर पूनम सिंह ने किया उन्होंने विद्यार्थियों को संदेश दिया कि इस क्लब का उद्देश्य सभी विद्यार्थियों को मतदान के प्रति जागरूक करने के साथ उन्हें समाज के प्रत्येक तबके तक पहुँच गए समाज के लोगों को चुनाव के प्रति शिक्षित करना है इस अवसर पर विद्यार्थियों ने बढ़ चढ़कर कार्यक्रम में हिस्सा लिया कार्यक्रम को सफल बनाने में चुनावी साक्षरता क्लब के सभी सदस्यों का विशेष योगदान रहा है साथ ही इस क्लब के छात्र प्रतिनिधि शुभम शर्मा उजमा परवीन शिवी जया अग्रवाल राह्ल आहार आकाश चौहान का भी विशेष योगदान रहा नुक्कड़ नाटक को सफल बनाने में पल्लवी, खुशी, किनका, शिवांगी निशि, प्रियंका ,आशीष, राम मोनू ,कृष्णा ,सचिन और अजय आदि का योगदान रहा कार्यक्रम के समापन में प्राचार्या अंजली मित्तल ने सभी प्रतिभागियों को सर्टिफिकेट देकर सम्मानित किया और अपना आशीर्वाद दिया.