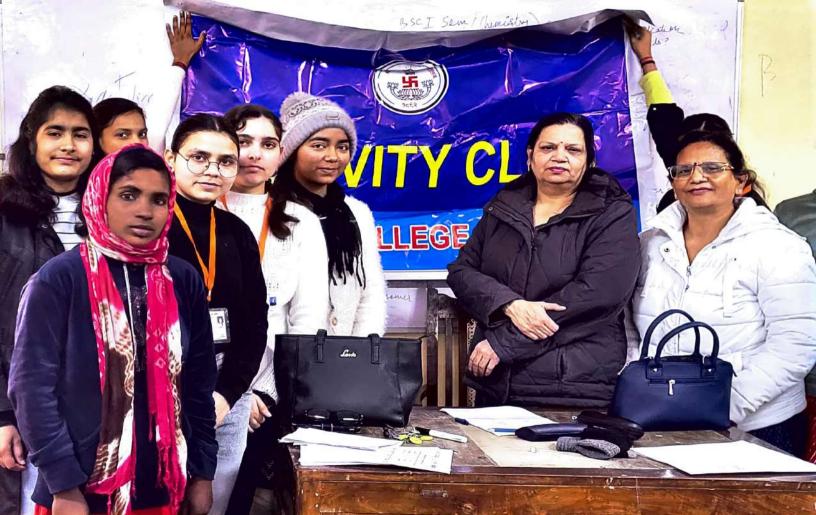

# 'आपका वोट कीमती है, सोच समझकर ही उपयोग करें '

PIC: DAINIK JAGRAN INEXT

मेरट कॉलेज में चुनावी साक्षरता क्लब के तत्वावघान में चला जागरूकता अभियान

#### meerut@inext.co.in

MEERUT (14 March): मेरठ कॉलेज के चुनावी साक्षरता क्लब के तत्वावधान में छात्रों ने नुक्कड़ नाटक के जरिए मतदान को लेकर जागरुकता फैलाई. इस दौरान चुनाव और उससे संबंधित जानकारी दी गई. इस दौरान यह संदेश दिया गया कि अपने कीमती वोट का सोच समझकर प्रयोग करें.

### ये लोग रहे मौजूद

इस अवसर पर डीन मेरठ कॉलेज प्रो. सीमा पवार, आंतरिक गुणवत्ता एवं सुनिश्चयन प्रकोष्ठ की समन्वयक प्रो. अर्चना,

#### जरूर शिक्षित हों

कार्यक्रम की अध्यक्षता मेरठ कॉलेज प्रिंसिपल प्रो. अंजलि मित्तल ने की. उन्होंने कहा कि पहले हमें खुद चुनाव के प्रति शिक्षित होना है तभी हम समाज में चुनावों के प्रति सच्ची जागरूकता फैला सकते हैं.

प्रॉक्टर मेरठ कॉलेज प्रो. वीरेंद्र कुमार, प्रो.किपल कुमार प्रोफेस डॉ. अमित कुमार, प्रो. योगेश कुमार, प्रो. अनुराधा सिंह, डॉ. पंकज भारती डॉ. हरगुन डॉ. गौरव बिष्ट आदि उपस्थित रहे. कार्यक्रम का संचालन एवं नुक्कड़ नाटक का निर्देशन प्रो. पूनम सिंह ने किया. इस अवसर पर क्लब के छात्र प्रतिनिधि शुभम शर्मा, उजमा परवीन, शिवी, जया अग्रवाल आदि ने योगदान दिया.