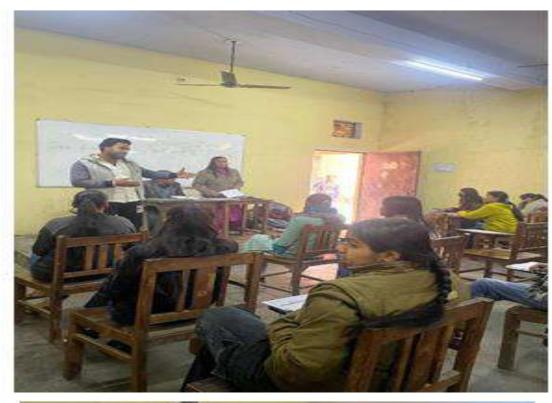

### नुक्कड़ नाटक से समझाया वोट का महत्व

मेरट: मेरट कालेज के चुनावी साक्षरता वलब ने चुनावी जागरूकता कार्यक्रम के अंतर्गत एक नुक्कड़ नाटक का आयोजन किया। नुक्कड़ नाटक के माध्यम से विद्यार्थियों को संदेश दिया कि वह अपना कीमती वोट का प्रयोग सोच समझकर करें। साथ ही अपने आसपास के क्षेत्रों में मतदान के प्रति जागरूकता फैलाएं।

कार्यक्रम की अध्यक्षता मेरट कालेज की प्राचार्य प्रो. अंजिल मित्तल ने की। क्लब के छात्र प्रतिनिधि शुभम शर्मा, उजमा परवीन, शिवी, जया अग्रवाल, राहुल, आकाश चौहान का विशेष योगदान रहा। नुक्कड़ नाटक में पल्लवी, खुशी, किनका, शिवांगी निशि, प्रियंका, आशीष, राम मोनू, कृष्णा, सचिन और अजय का योगदान रहा।

# छात्रों ने नुक्कड़ नाटक के जरिए चुनाव के लिए लोगों को किया जागरूक

धारा न्यूज संवाददाता, मेरठ

गुरुवार को मेरठ कॉलेज मेरठ के चनावी साक्षरता क्लब के तत्वावधान में चनावी जागरूकता कार्यक्रम के अंतर्गत मेरठ कॉलेज के विद्यार्थियों के द्वारा एक नुक्कड़ नाटक का आयोजन किया गया, जिसमें प्रभावशाली तरीके से चुनाव और चनाव से संबंधित जानकारी दी गई. साथ ही नुक्कड़ नाटक के माध्यम से उन्होंने विद्यार्थियों को संदेश दिया कि वह अपना कीमती बोट का प्रयोग सोच समझकर करे। साथ ही अपने आस पास के क्षेत्रों में चनाव के प्रति

#### ELECTORAL LITERACY CLUB MEERUT COLLEGE MEERUT REPORT

आज 14 मार्च 2024 को मेरठ कॉलेज मेरठ के चुनावी साक्षरता क्लब के तत्वावधान में चुनावी जागरूकता कार्यक्रम के अंतर्गत मेरठ कॉलेज के विद्यार्थियों के द्वारा एक नुक्कड़ नाटक का आयोजन किया गया जिसमें प्रभावशाली तरीक्रे से चुनाव और चुनाव से संबंधित जानकारी दी गई साथ ही नुक्कड़ नाटक के माध्यम से उन्होंने विद्यार्थियों को संदेश दिया कि वह अपना कीमती बोट का प्रयोग सोच समझकर करें साथ ही अपने आस पास के क्षेत्रों में चुनाव के प्रति जागरूकता फैलाये तभी सच्चे अर्थों में आप समाज सेवा करके देश की उन्निति में अपना सहयोग दे सकते हैं कार्यक्रम की अध्यक्षता मेरठ कॉलेज प्राचार्य प्रोफ़ेसर अंजलि मितल ने की उन्होंने कहा कि पहले हमें ख़ुद चुनाव के प्रति शिक्षित होना है तभी हम समाज में चुनावों के प्रति सच्ची जागरूकता फैला सकते हैं इस अवसर पर डीन मेरठ कॉलेज प्रोफ़ेसर सीमा पवार,IQAC कोऑर्डिनेटर प्रोफ़ेसर अर्चना प्रॉक्टर मेरठ कॉलेज प्रोफ़ेसर वीरेंद्र कुमार प्रोफ़ेसर योगेश कुमार उपस्थित रहे कार्यक्रम का संचालन प्रोफेसर पूनम सिंह ने किया उन्होंने विद्यार्थियों को संदेश दिया कि इस क्लब का उद्देश्य सभी विद्यार्थियों को मतदान के प्रति जागरूक करने के साथ उन्हें समाज के प्रत्येक तबके तक पहुँच गए समाज के लोगों को चुनाव के प्रति शिक्षित करना है इस अवसर पर विद्यार्थियों ने बढ़ चढ़कर कार्यक्रम में हिस्सा लिया कार्यक्रम को सफल बनाने में चुनावी साक्षरता क्लब के सभी सदस्यों का विशेष योगदान रहा है साथ ही इस क्लब के छात्र प्रतिनिधि शुभम शर्मा उजमा परवीन शिवी जया अग्रवाल राह्ल आहार आकाश चौहान का भी विशेष योगदान रहा नुक्कड़ नाटक को सफल बनाने में पल्लवी, खुशी, किनका, शिवांगी निशि, प्रियंका ,आशीष, राम मोनू ,कृष्णा ,सचिन और अजय आदि का योगदान रहा कार्यक्रम के समापन में प्राचार्या अंजली मित्तल ने सभी प्रतिभागियों को सर्टिफिकेट देकर सम्मानित किया और अपना आशीर्वाद दिया.