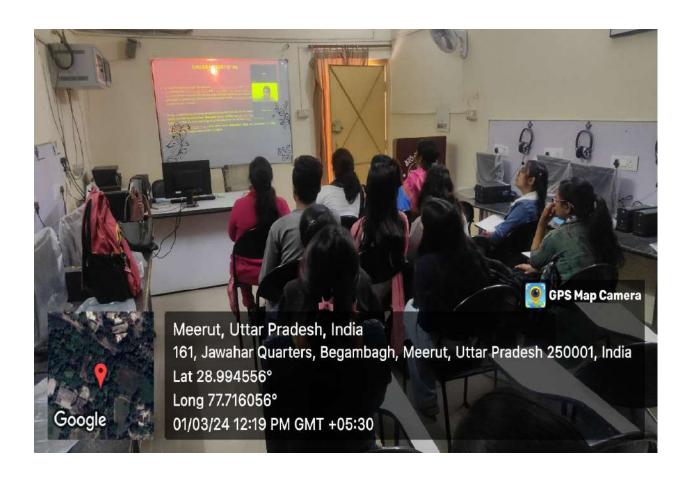

# 'आपका वोट कीमती है, सोच समझकर ही उपयोग करें '

PIC: DAINIK JAGRAN INEXT

मेरट कॉलेज में चुनावी साक्षरता क्लब के तत्वावघान में चला जागरूकता अभियान

#### meerut@inext.co.in

MEERUT (14 March): मेरठ कॉलेज के चुनावी साक्षरता क्लब के तत्वावधान में छात्रों ने नुक्कड़ नाटक के जरिए मतदान को लेकर जागरुकता फैलाई. इस दौरान चुनाव और उससे संबंधित जानकारी दी गई. इस दौरान यह संदेश दिया गया कि अपने कीमती वोट का सोच समझकर प्रयोग करें.

### नुक्कड़ नाटक से समझाया वोट का महत्व

मेरट: मेरट कालेज के चुनावी साक्षरता वलब ने चुनावी जागरूकता कार्यक्रम के अंतर्गत एक नुक्कड़ नाटक का आयोजन किया। नुक्कड़ नाटक के माध्यम से विद्यार्थियों को संदेश दिया कि वह अपना कीमती वोट का प्रयोग सोच समझकर करें। साथ ही अपने आसपास के क्षेत्रों में मतदान के प्रति जागरूकता फैलाएं।

# छात्रों ने नुक्कड़ नाटक के जरिए चुनाव के लिए लोगों को किया जागरूक

धारा न्यूज संवाददाता, मेरठ

गुरुवार को मेरठ कॉलेज मेरठ के चनावी साक्षरता क्लब के तत्वावधान में चनावी जागरूकता कार्यक्रम के अंतर्गत मेरठ कॉलेज के विद्यार्थियों के द्वारा एक नुक्कड़ नाटक का आयोजन किया गया, जिसमें प्रभावशाली तरीके से चुनाव और चनाव से संबंधित जानकारी दी गई. साथ ही नुक्कड़ नाटक के माध्यम से उन्होंने विद्यार्थियों को संदेश दिया कि वह अपना कीमती बोट का प्रयोग सोच समझकर करे। साथ ही अपने आस पास के क्षेत्रों में चनाव के प्रति

#### ELECTORAL LITERACY CLUB MEERUT COLLEGE MEERUT REPORT

आज 14 मार्च 2024 को मेरठ कॉलेज मेरठ के चुनावी साक्षरता क्लब के तत्वावधान में चुनावी जागरूकता कार्यक्रम के अंतर्गत मेरठ कॉलेज के विद्यार्थियों के द्वारा एक नुक्कड़ नाटक का आयोजन किया गया जिसमें प्रभावशाली तरीक्रे से चुनाव और चुनाव से संबंधित जानकारी दी गई साथ ही नुक्कड़ नाटक के माध्यम से उन्होंने विद्यार्थियों को संदेश दिया कि वह अपना कीमती बोट का प्रयोग सोच समझकर करें साथ ही अपने आस पास के क्षेत्रों में चुनाव के प्रति जागरूकता फैलाये तभी सच्चे अर्थों में आप समाज सेवा करके देश की उन्निति में अपना सहयोग दे सकते हैं कार्यक्रम की अध्यक्षता मेरठ कॉलेज प्राचार्य प्रोफ़ेसर अंजलि मितल ने की उन्होंने कहा कि पहले हमें ख़ुद चुनाव के प्रति शिक्षित होना है तभी हम समाज में चुनावों के प्रति सच्ची जागरूकता फैला सकते हैं इस अवसर पर डीन मेरठ कॉलेज प्रोफ़ेसर सीमा पवार,IQAC कोऑर्डिनेटर प्रोफ़ेसर अर्चना प्रॉक्टर मेरठ कॉलेज प्रोफ़ेसर वीरेंद्र कुमार प्रोफ़ेसर योगेश कुमार उपस्थित रहे कार्यक्रम का संचालन प्रोफेसर पूनम सिंह ने किया उन्होंने विद्यार्थियों को संदेश दिया कि इस क्लब का उद्देश्य सभी विद्यार्थियों को मतदान के प्रति जागरूक करने के साथ उन्हें समाज के प्रत्येक तबके तक पहुँच गए समाज के लोगों को चुनाव के प्रति शिक्षित करना है इस अवसर पर विद्यार्थियों ने बढ़ चढ़कर कार्यक्रम में हिस्सा लिया कार्यक्रम को सफल बनाने में चुनावी साक्षरता क्लब के सभी सदस्यों का विशेष योगदान रहा है साथ ही इस क्लब के छात्र प्रतिनिधि शुभम शर्मा उजमा परवीन शिवी जया अग्रवाल राह्ल आहार आकाश चौहान का भी विशेष योगदान रहा नुक्कड़ नाटक को सफल बनाने में पल्लवी, खुशी, किनका, शिवांगी निशि, प्रियंका ,आशीष, राम मोनू ,कृष्णा ,सचिन और अजय आदि का योगदान रहा कार्यक्रम के समापन में प्राचार्या अंजली मित्तल ने सभी प्रतिभागियों को सर्टिफिकेट देकर सम्मानित किया और अपना आशीर्वाद दिया.