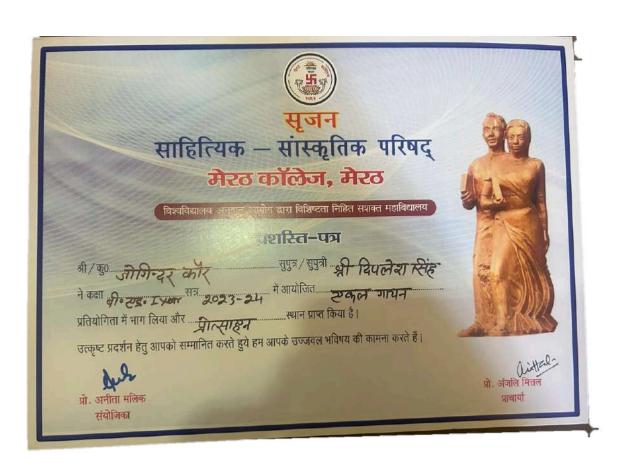

के साथ उन्हें समाज के प्रत्येक तबके तक तक पहुंच कर समाज के लोगों को चुनाव के प्रति शिक्षित करना है. इस अवसर पर विद्यार्थियों ने बढ चढकर कार्यक्रम में हिस्सा लिया. कार्यक्रम को सफल बनाने में चुनावी साक्षरता क्लब के सभी सदस्यों का विशेष योगदान रहा है. साथ ही इस क्लब के छात्र प्रतिनिधि शुभम शर्मा उजमा परवीन शिवी जया अग्रवाल राहल आहार आकाश चौहान का भी विशेष योगदान रहा नुक्कड़ नाटक को सफल बनाने में पल्लवी, खुशी, कनिका, शिवांगी निशि, प्रियंका ,आशीष, राम मोन् ,कष्णा ,सचिन और अजय आदि का योगदान रहा कार्यक्रम के समापन में प्राचार्या अंजली मित्तल ने सभी प्रतिभागियों को सर्टिफिकेट देकर सम्मानित

#### ELECTORAL LITERACY CLUB MEERUT COLLEGE MEERUT REPORT

आज 14 मार्च 2024 को मेरठ कॉलेज मेरठ के चुनावी साक्षरता क्लब के तत्वावधान में चुनावी जागरूकता कार्यक्रम के अंतर्गत मेरठ कॉलेज के विद्यार्थियों के द्वारा एक नुक्कड़ नाटक का आयोजन किया गया जिसमें प्रभावशाली तरीक्रे से चुनाव और चुनाव से संबंधित जानकारी दी गई साथ ही नुक्कड़ नाटक के माध्यम से उन्होंने विद्यार्थियों को संदेश दिया कि वह अपना कीमती बोट का प्रयोग सोच समझकर करें साथ ही अपने आस पास के क्षेत्रों में चुनाव के प्रति जागरूकता फैलाये तभी सच्चे अर्थों में आप समाज सेवा करके देश की उन्निति में अपना सहयोग दे सकते हैं कार्यक्रम की अध्यक्षता मेरठ कॉलेज प्राचार्य प्रोफ़ेसर अंजलि मितल ने की उन्होंने कहा कि पहले हमें ख़ुद चुनाव के प्रति शिक्षित होना है तभी हम समाज में चुनावों के प्रति सच्ची जागरूकता फैला सकते हैं इस अवसर पर डीन मेरठ कॉलेज प्रोफ़ेसर सीमा पवार,IQAC कोऑर्डिनेटर प्रोफ़ेसर अर्चना प्रॉक्टर मेरठ कॉलेज प्रोफ़ेसर वीरेंद्र कुमार प्रोफ़ेसर योगेश कुमार उपस्थित रहे कार्यक्रम का संचालन प्रोफेसर पूनम सिंह ने किया उन्होंने विद्यार्थियों को संदेश दिया कि इस क्लब का उद्देश्य सभी विद्यार्थियों को मतदान के प्रति जागरूक करने के साथ उन्हें समाज के प्रत्येक तबके तक पहुँच गए समाज के लोगों को चुनाव के प्रति शिक्षित करना है इस अवसर पर विद्यार्थियों ने बढ़ चढ़कर कार्यक्रम में हिस्सा लिया कार्यक्रम को सफल बनाने में चुनावी साक्षरता क्लब के सभी सदस्यों का विशेष योगदान रहा है साथ ही इस क्लब के छात्र प्रतिनिधि शुभम शर्मा उजमा परवीन शिवी जया अग्रवाल राह्ल आहार आकाश चौहान का भी विशेष योगदान रहा नुक्कड़ नाटक को सफल बनाने में पल्लवी, खुशी, किनका, शिवांगी निशि, प्रियंका ,आशीष, राम मोनू ,कृष्णा ,सचिन और अजय आदि का योगदान रहा कार्यक्रम के समापन में प्राचार्या अंजली मित्तल ने सभी प्रतिभागियों को सर्टिफिकेट देकर सम्मानित किया और अपना आशीर्वाद दिया.