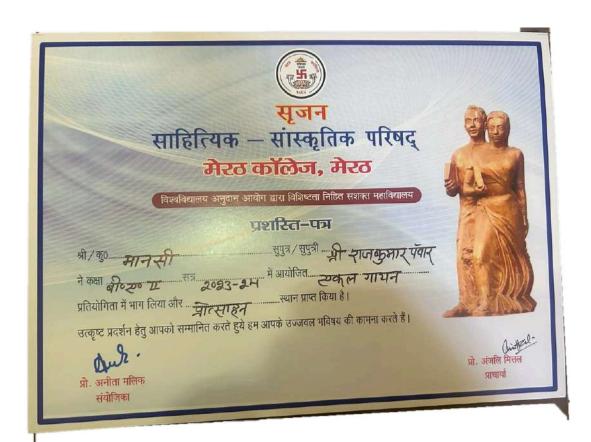

#### ELECTORAL LITERACY CLUB MEERUT COLLEGE MEERUT REPORT

आज 14 मार्च 2024 को मेरठ कॉलेज मेरठ के चुनावी साक्षरता क्लब के तत्वावधान में चुनावी जागरूकता कार्यक्रम के अंतर्गत मेरठ कॉलेज के विद्यार्थियों के द्वारा एक नुक्कड़ नाटक का आयोजन किया गया जिसमें प्रभावशाली तरीक्रे से चुनाव और चुनाव से संबंधित जानकारी दी गई साथ ही नुक्कड़ नाटक के माध्यम से उन्होंने विद्यार्थियों को संदेश दिया कि वह अपना कीमती बोट का प्रयोग सोच समझकर करें साथ ही अपने आस पास के क्षेत्रों में चुनाव के प्रति जागरूकता फैलाये तभी सच्चे अर्थों में आप समाज सेवा करके देश की उन्निति में अपना सहयोग दे सकते हैं कार्यक्रम की अध्यक्षता मेरठ कॉलेज प्राचार्य प्रोफ़ेसर अंजलि मितल ने की उन्होंने कहा कि पहले हमें ख़ुद चुनाव के प्रति शिक्षित होना है तभी हम समाज में चुनावों के प्रति सच्ची जागरूकता फैला सकते हैं इस अवसर पर डीन मेरठ कॉलेज प्रोफ़ेसर सीमा पवार,IQAC कोऑर्डिनेटर प्रोफ़ेसर अर्चना प्रॉक्टर मेरठ कॉलेज प्रोफ़ेसर वीरेंद्र कुमार प्रोफ़ेसर योगेश कुमार उपस्थित रहे कार्यक्रम का संचालन प्रोफेसर पूनम सिंह ने किया उन्होंने विद्यार्थियों को संदेश दिया कि इस क्लब का उद्देश्य सभी विद्यार्थियों को मतदान के प्रति जागरूक करने के साथ उन्हें समाज के प्रत्येक तबके तक पहुँच गए समाज के लोगों को चुनाव के प्रति शिक्षित करना है इस अवसर पर विद्यार्थियों ने बढ़ चढ़कर कार्यक्रम में हिस्सा लिया कार्यक्रम को सफल बनाने में चुनावी साक्षरता क्लब के सभी सदस्यों का विशेष योगदान रहा है साथ ही इस क्लब के छात्र प्रतिनिधि शुभम शर्मा उजमा परवीन शिवी जया अग्रवाल राह्ल आहार आकाश चौहान का भी विशेष योगदान रहा नुक्कड़ नाटक को सफल बनाने में पल्लवी, खुशी, किनका, शिवांगी निशि, प्रियंका ,आशीष, राम मोनू ,कृष्णा ,सचिन और अजय आदि का योगदान रहा कार्यक्रम के समापन में प्राचार्या अंजली मित्तल ने सभी प्रतिभागियों को सर्टिफिकेट देकर सम्मानित किया और अपना आशीर्वाद दिया.