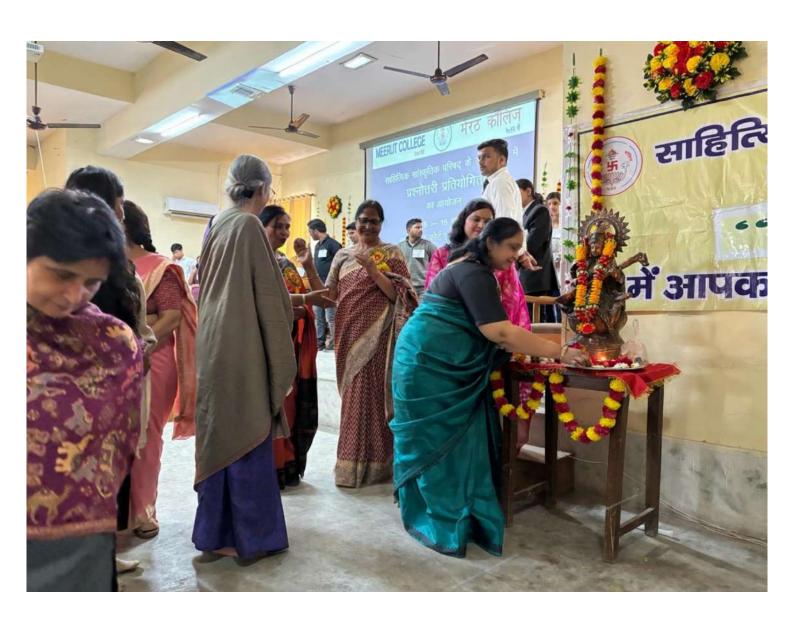

# 'आपका वोट कीमती है, सोच समझकर ही उपयोग करें '

PIC: DAINIK JAGRAN INEXT

मेरट कॉलेज में चुनावी साक्षरता क्लब के तत्वावघान में चला जागरूकता अभियान

#### meerut@inext.co.in

MEERUT (14 March): मेरठ कॉलेज के चुनावी साक्षरता क्लब के तत्वावधान में छात्रों ने नुक्कड़ नाटक के जरिए मतदान को लेकर जागरुकता फैलाई. इस दौरान चुनाव और उससे संबंधित जानकारी दी गई. इस दौरान यह संदेश दिया गया कि अपने कीमती वोट का सोच समझकर प्रयोग करें.

### नुक्कड़ नाटक से समझाया वोट का महत्व

मेरट: मेरट कालेज के चुनावी साक्षरता वलब ने चुनावी जागरूकता कार्यक्रम के अंतर्गत एक नुक्कड़ नाटक का आयोजन किया। नुक्कड़ नाटक के माध्यम से विद्यार्थियों को संदेश दिया कि वह अपना कीमती वोट का प्रयोग सोच समझकर करें। साथ ही अपने आसपास के क्षेत्रों में मतदान के प्रति जागरूकता फैलाएं।