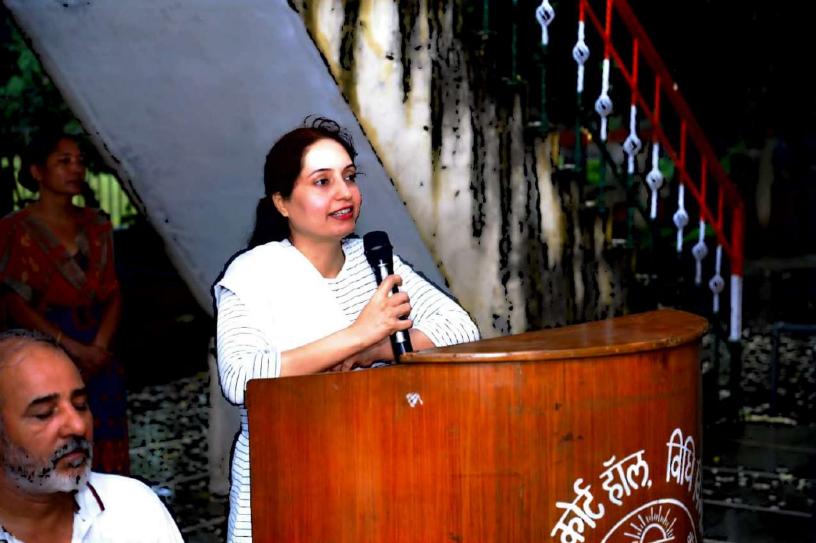

#### जरूर शिक्षित हों

कार्यक्रम की अध्यक्षता मेरठ कॉलेज प्रिंसिपल प्रो. अंजलि मित्तल ने की. उन्होंने कहा कि पहले हमें खुद चुनाव के प्रति शिक्षित होना है तभी हम समाज में चुनावों के प्रति सच्ची जागरूकता फैला सकते हैं.

उन्होंने कहा कि पहले हमें खुद चुनाव के प्रति शिक्षित होना है तभी हम समाज में चनावों के प्रति सच्ची

जागरूकता फैला सकते हैं। इस अवसर पर डीन मेरठ कॉलेज प्रोफेसर सीमा पवार. आंतरिक गुणवत्ता एवं सुनिश्चयन प्रकोष्ठ की समन्वयक प्रोफेसर अर्चना, प्रॉक्टर मेरठ कॉलेज प्रोफेसर वीरेंद्र कमार, प्रोफेसर कपिल कुमार प्रोफेस डॉ अमित कुमार प्रोफ़ेसर योगेश कुमार, प्रोफेसर अनुराधा सिंह, डॉ पंकज भारती डॉक्टर हरगुन डॉक्टर गौरव बिष्ट आदि उपस्थित रहे. कार्यक्रम

#### ELECTORAL LITERACY CLUB MEERUT COLLEGE MEERUT REPORT

आज 14 मार्च 2024 को मेरठ कॉलेज मेरठ के चुनावी साक्षरता क्लब के तत्वावधान में चुनावी जागरूकता कार्यक्रम के अंतर्गत मेरठ कॉलेज के विद्यार्थियों के द्वारा एक नुक्कड़ नाटक का आयोजन किया गया जिसमें प्रभावशाली तरीक्रे से चुनाव और चुनाव से संबंधित जानकारी दी गई साथ ही नुक्कड़ नाटक के माध्यम से उन्होंने विद्यार्थियों को संदेश दिया कि वह अपना कीमती बोट का प्रयोग सोच समझकर करें साथ ही अपने आस पास के क्षेत्रों में चुनाव के प्रति जागरूकता फैलाये तभी सच्चे अर्थों में आप समाज सेवा करके देश की उन्निति में अपना सहयोग दे सकते हैं कार्यक्रम की अध्यक्षता मेरठ कॉलेज प्राचार्य प्रोफ़ेसर अंजलि मितल ने की उन्होंने कहा कि पहले हमें ख़ुद चुनाव के प्रति शिक्षित होना है तभी हम समाज में चुनावों के प्रति सच्ची जागरूकता फैला सकते हैं इस अवसर पर डीन मेरठ कॉलेज प्रोफ़ेसर सीमा पवार,IQAC कोऑर्डिनेटर प्रोफ़ेसर अर्चना प्रॉक्टर मेरठ कॉलेज प्रोफ़ेसर वीरेंद्र कुमार प्रोफ़ेसर योगेश कुमार उपस्थित रहे कार्यक्रम का संचालन प्रोफेसर पूनम सिंह ने किया उन्होंने विद्यार्थियों को संदेश दिया कि इस क्लब का उद्देश्य सभी विद्यार्थियों को मतदान के प्रति जागरूक करने के साथ उन्हें समाज के प्रत्येक तबके तक पहुँच गए समाज के लोगों को चुनाव के प्रति शिक्षित करना है इस अवसर पर विद्यार्थियों ने बढ़ चढ़कर कार्यक्रम में हिस्सा लिया कार्यक्रम को सफल बनाने में चुनावी साक्षरता क्लब के सभी सदस्यों का विशेष योगदान रहा है साथ ही इस क्लब के छात्र प्रतिनिधि शुभम शर्मा उजमा परवीन शिवी जया अग्रवाल राह्ल आहार आकाश चौहान का भी विशेष योगदान रहा नुक्कड़ नाटक को सफल बनाने में पल्लवी, खुशी, किनका, शिवांगी निशि, प्रियंका ,आशीष, राम मोनू ,कृष्णा ,सचिन और अजय आदि का योगदान रहा कार्यक्रम के समापन में प्राचार्या अंजली मित्तल ने सभी प्रतिभागियों को सर्टिफिकेट देकर सम्मानित किया और अपना आशीर्वाद दिया.