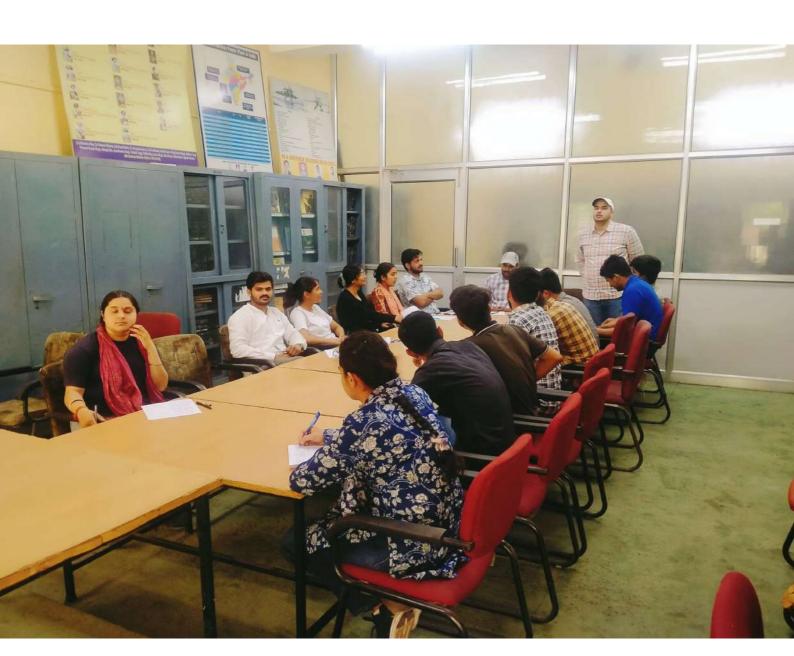

### नुक्कड़ नाटक से समझाया वोट का महत्व

मेरट: मेरट कालेज के चुनावी साक्षरता वलब ने चुनावी जागरूकता कार्यक्रम के अंतर्गत एक नुक्कड़ नाटक का आयोजन किया। नुक्कड़ नाटक के माध्यम से विद्यार्थियों को संदेश दिया कि वह अपना कीमती वोट का प्रयोग सोच समझकर करें। साथ ही अपने आसपास के क्षेत्रों में मतदान के प्रति जागरूकता फैलाएं।

कार्यक्रम की अध्यक्षता मेरट कालेज की प्राचार्य प्रो. अंजिल मित्तल ने की। क्लब के छात्र प्रतिनिधि शुभम शर्मा, उजमा परवीन, शिवी, जया अग्रवाल, राहुल, आकाश चौहान का विशेष योगदान रहा। नुक्कड़ नाटक में पल्लवी, खुशी, किनका, शिवांगी निशि, प्रियंका, आशीष, राम मोनू, कृष्णा, सचिन और अजय का योगदान रहा।

# छात्रों ने नुक्कड़ नाटक के जरिए चुनाव के लिए लोगों को किया जागरूक

धारा न्यूज संवाददाता, मेरठ

गुरुवार को मेरठ कॉलेज मेरठ के चनावी साक्षरता क्लब के तत्वावधान में चनावी जागरूकता कार्यक्रम के अंतर्गत मेरठ कॉलेज के विद्यार्थियों के द्वारा एक नुक्कड़ नाटक का आयोजन किया गया, जिसमें प्रभावशाली तरीके से चुनाव और चनाव से संबंधित जानकारी दी गई. साथ ही नुक्कड़ नाटक के माध्यम से उन्होंने विद्यार्थियों को संदेश दिया कि वह अपना कीमती बोट का प्रयोग सोच समझकर करे। साथ ही अपने आस पास के क्षेत्रों में चनाव के प्रति

#### ELECTORAL LITERACY CLUB MEERUT COLLEGE MEERUT REPORT

आज 14 मार्च 2024 को मेरठ कॉलेज मेरठ के चुनावी साक्षरता क्लब के तत्वावधान में चुनावी जागरूकता कार्यक्रम के अंतर्गत मेरठ कॉलेज के विद्यार्थियों के द्वारा एक नुक्कड़ नाटक का आयोजन किया गया जिसमें प्रभावशाली तरीक्रे से चुनाव और चुनाव से संबंधित जानकारी दी गई साथ ही नुक्कड़ नाटक के माध्यम से उन्होंने विद्यार्थियों को संदेश दिया कि वह अपना कीमती बोट का प्रयोग सोच समझकर करें साथ ही अपने आस पास के क्षेत्रों में चुनाव के प्रति जागरूकता फैलाये तभी सच्चे अर्थों में आप समाज सेवा करके देश की उन्निति में अपना सहयोग दे सकते हैं कार्यक्रम की अध्यक्षता मेरठ कॉलेज प्राचार्य प्रोफ़ेसर अंजलि मितल ने की उन्होंने कहा कि पहले हमें ख़ुद चुनाव के प्रति शिक्षित होना है तभी हम समाज में चुनावों के प्रति सच्ची जागरूकता फैला सकते हैं इस अवसर पर डीन मेरठ कॉलेज प्रोफ़ेसर सीमा पवार,IQAC कोऑर्डिनेटर प्रोफ़ेसर अर्चना प्रॉक्टर मेरठ कॉलेज प्रोफ़ेसर वीरेंद्र कुमार प्रोफ़ेसर योगेश कुमार उपस्थित रहे कार्यक्रम का संचालन प्रोफेसर पूनम सिंह ने किया उन्होंने विद्यार्थियों को संदेश दिया कि इस क्लब का उद्देश्य सभी विद्यार्थियों को मतदान के प्रति जागरूक करने के साथ उन्हें समाज के प्रत्येक तबके तक पहुँच गए समाज के लोगों को चुनाव के प्रति शिक्षित करना है इस अवसर पर विद्यार्थियों ने बढ़ चढ़कर कार्यक्रम में हिस्सा लिया कार्यक्रम को सफल बनाने में चुनावी साक्षरता क्लब के सभी सदस्यों का विशेष योगदान रहा है साथ ही इस क्लब के छात्र प्रतिनिधि शुभम शर्मा उजमा परवीन शिवी जया अग्रवाल राह्ल आहार आकाश चौहान का भी विशेष योगदान रहा नुक्कड़ नाटक को सफल बनाने में पल्लवी, खुशी, किनका, शिवांगी निशि, प्रियंका ,आशीष, राम मोनू ,कृष्णा ,सचिन और अजय आदि का योगदान रहा कार्यक्रम के समापन में प्राचार्या अंजली मित्तल ने सभी प्रतिभागियों को सर्टिफिकेट देकर सम्मानित किया और अपना आशीर्वाद दिया.