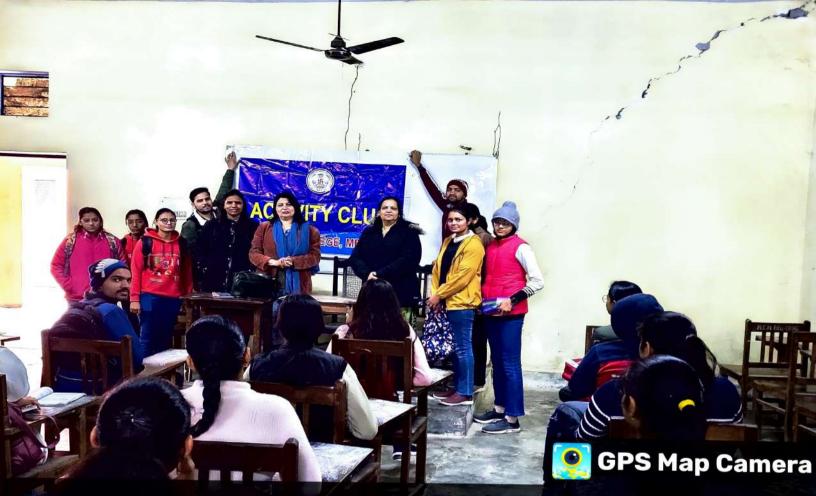

# 'आपका वोट कीमती है, सोच समझकर ही उपयोग करें '

PIC: DAINIK JAGRAN INEXT

मेरट कॉलेज में चुनावी साक्षरता क्लब के तत्वावघान में चला जागरूकता अभियान

#### meerut@inext.co.in

MEERUT (14 March): मेरठ कॉलेज के चुनावी साक्षरता क्लब के तत्वावधान में छात्रों ने नुक्कड़ नाटक के जरिए मतदान को लेकर जागरुकता फैलाई. इस दौरान चुनाव और उससे संबंधित जानकारी दी गई. इस दौरान यह संदेश दिया गया कि अपने कीमती वोट का सोच समझकर प्रयोग करें.

### नुक्कड़ नाटक से समझाया वोट का महत्व

मेरट: मेरट कालेज के चुनावी साक्षरता वलब ने चुनावी जागरूकता कार्यक्रम के अंतर्गत एक नुक्कड़ नाटक का आयोजन किया। नुक्कड़ नाटक के माध्यम से विद्यार्थियों को संदेश दिया कि वह अपना कीमती वोट का प्रयोग सोच समझकर करें। साथ ही अपने आसपास के क्षेत्रों में मतदान के प्रति जागरूकता फैलाएं।

# छात्रों ने नुक्कड़ नाटक के जरिए चुनाव के लिए लोगों को किया जागरूक

धारा न्यूज संवाददाता, मेरठ

गुरुवार को मेरठ कॉलेज मेरठ के चनावी साक्षरता क्लब के तत्वावधान में चनावी जागरूकता कार्यक्रम के अंतर्गत मेरठ कॉलेज के विद्यार्थियों के द्वारा एक नुक्कड़ नाटक का आयोजन किया गया, जिसमें प्रभावशाली तरीके से चुनाव और चनाव से संबंधित जानकारी दी गई. साथ ही नुक्कड़ नाटक के माध्यम से उन्होंने विद्यार्थियों को संदेश दिया कि वह अपना कीमती बोट का प्रयोग सोच समझकर करे। साथ ही अपने आस पास के क्षेत्रों में चनाव के प्रति