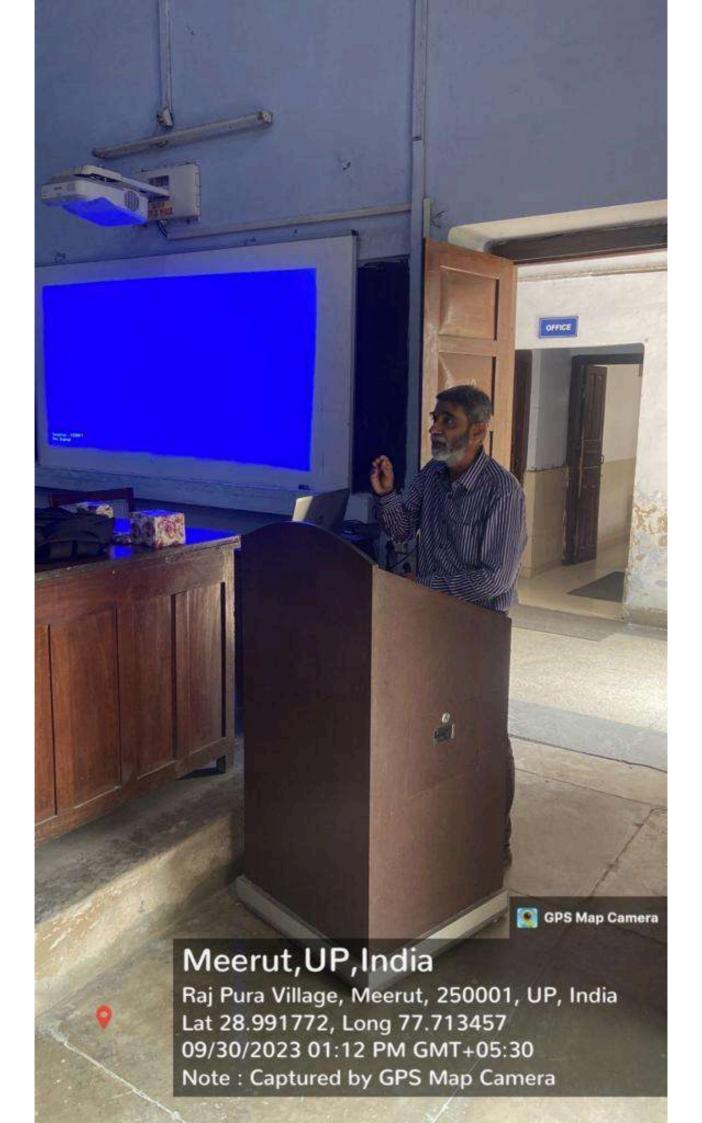

#### ELECTORAL LITERACY CLUB MEERUT COLLEGE MEERUT REPORT

आज 14 मार्च 2024 को मेरठ कॉलेज मेरठ के चुनावी साक्षरता क्लब के तत्वावधान में चुनावी जागरूकता कार्यक्रम के अंतर्गत मेरठ कॉलेज के विद्यार्थियों के द्वारा एक नुक्कड़ नाटक का आयोजन किया गया जिसमें प्रभावशाली तरीक्रे से चुनाव और चुनाव से संबंधित जानकारी दी गई साथ ही नुक्कड़ नाटक के माध्यम से उन्होंने विद्यार्थियों को संदेश दिया कि वह अपना कीमती बोट का प्रयोग सोच समझकर करें साथ ही अपने आस पास के क्षेत्रों में चुनाव के प्रति जागरूकता फैलाये तभी सच्चे अर्थों में आप समाज सेवा करके देश की उन्निति में अपना सहयोग दे सकते हैं कार्यक्रम की अध्यक्षता मेरठ कॉलेज प्राचार्य प्रोफ़ेसर अंजलि मितल ने की उन्होंने कहा कि पहले हमें ख़ुद चुनाव के प्रति शिक्षित होना है तभी हम समाज में चुनावों के प्रति सच्ची जागरूकता फैला सकते हैं इस अवसर पर डीन मेरठ कॉलेज प्रोफ़ेसर सीमा पवार,IQAC कोऑर्डिनेटर प्रोफ़ेसर अर्चना प्रॉक्टर मेरठ कॉलेज प्रोफ़ेसर वीरेंद्र कुमार प्रोफ़ेसर योगेश कुमार उपस्थित रहे कार्यक्रम का संचालन प्रोफेसर पूनम सिंह ने किया उन्होंने विद्यार्थियों को संदेश दिया कि इस क्लब का उद्देश्य सभी विद्यार्थियों को मतदान के प्रति जागरूक करने के साथ उन्हें समाज के प्रत्येक तबके तक पहुँच गए समाज के लोगों को चुनाव के प्रति शिक्षित करना है इस अवसर पर विद्यार्थियों ने बढ़ चढ़कर कार्यक्रम में हिस्सा लिया कार्यक्रम को सफल बनाने में चुनावी साक्षरता क्लब के सभी सदस्यों का विशेष योगदान रहा है साथ ही इस क्लब के छात्र प्रतिनिधि शुभम शर्मा उजमा परवीन शिवी जया अग्रवाल राह्ल आहार आकाश चौहान का भी विशेष योगदान रहा नुक्कड़ नाटक को सफल बनाने में पल्लवी, खुशी, किनका, शिवांगी निशि, प्रियंका ,आशीष, राम मोनू ,कृष्णा ,सचिन और अजय आदि का योगदान रहा कार्यक्रम के समापन में प्राचार्या अंजली मित्तल ने सभी प्रतिभागियों को सर्टिफिकेट देकर सम्मानित किया और अपना आशीर्वाद दिया.