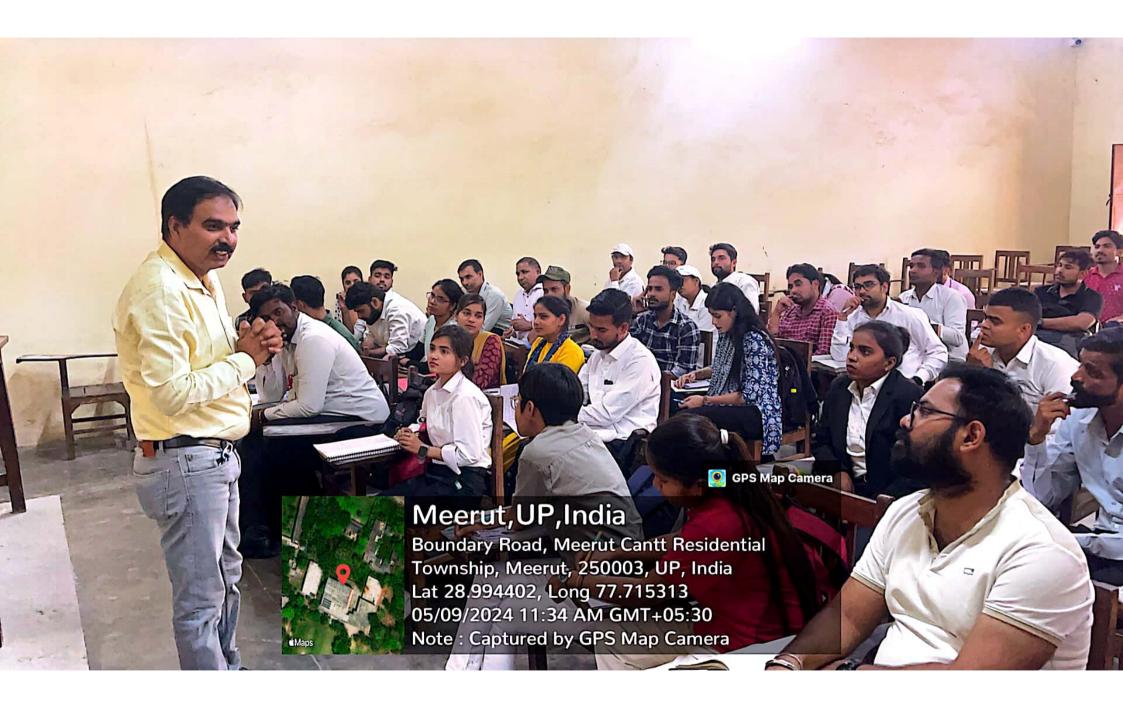

### नुक्कड़ नाटक से समझाया वोट का महत्व

मेरट: मेरट कालेज के चुनावी साक्षरता वलब ने चुनावी जागरूकता कार्यक्रम के अंतर्गत एक नुक्कड़ नाटक का आयोजन किया। नुक्कड़ नाटक के माध्यम से विद्यार्थियों को संदेश दिया कि वह अपना कीमती वोट का प्रयोग सोच समझकर करें। साथ ही अपने आसपास के क्षेत्रों में मतदान के प्रति जागरूकता फैलाएं।

# छात्रों ने नुक्कड़ नाटक के जरिए चुनाव के लिए लोगों को किया जागरूक

धारा न्यूज संवाददाता, मेरठ

गुरुवार को मेरठ कॉलेज मेरठ के चनावी साक्षरता क्लब के तत्वावधान में चनावी जागरूकता कार्यक्रम के अंतर्गत मेरठ कॉलेज के विद्यार्थियों के द्वारा एक नुक्कड़ नाटक का आयोजन किया गया, जिसमें प्रभावशाली तरीके से चुनाव और चनाव से संबंधित जानकारी दी गई. साथ ही नुक्कड़ नाटक के माध्यम से उन्होंने विद्यार्थियों को संदेश दिया कि वह अपना कीमती बोट का प्रयोग सोच समझकर करे। साथ ही अपने आस पास के क्षेत्रों में चनाव के प्रति

#### ELECTORAL LITERACY CLUB MEERUT COLLEGE MEERUT REPORT

आज 14 मार्च 2024 को मेरठ कॉलेज मेरठ के चुनावी साक्षरता क्लब के तत्वावधान में चुनावी जागरूकता कार्यक्रम के अंतर्गत मेरठ कॉलेज के विद्यार्थियों के द्वारा एक नुक्कड़ नाटक का आयोजन किया गया जिसमें प्रभावशाली तरीक्रे से चुनाव और चुनाव से संबंधित जानकारी दी गई साथ ही नुक्कड़ नाटक के माध्यम से उन्होंने विद्यार्थियों को संदेश दिया कि वह अपना कीमती बोट का प्रयोग सोच समझकर करें साथ ही अपने आस पास के क्षेत्रों में चुनाव के प्रति जागरूकता फैलाये तभी सच्चे अर्थों में आप समाज सेवा करके देश की उन्निति में अपना सहयोग दे सकते हैं कार्यक्रम की अध्यक्षता मेरठ कॉलेज प्राचार्य प्रोफ़ेसर अंजलि मितल ने की उन्होंने कहा कि पहले हमें ख़ुद चुनाव के प्रति शिक्षित होना है तभी हम समाज में चुनावों के प्रति सच्ची जागरूकता फैला सकते हैं इस अवसर पर डीन मेरठ कॉलेज प्रोफ़ेसर सीमा पवार,IQAC कोऑर्डिनेटर प्रोफ़ेसर अर्चना प्रॉक्टर मेरठ कॉलेज प्रोफ़ेसर वीरेंद्र कुमार प्रोफ़ेसर योगेश कुमार उपस्थित रहे कार्यक्रम का संचालन प्रोफेसर पूनम सिंह ने किया उन्होंने विद्यार्थियों को संदेश दिया कि इस क्लब का उद्देश्य सभी विद्यार्थियों को मतदान के प्रति जागरूक करने के साथ उन्हें समाज के प्रत्येक तबके तक पहुँच गए समाज के लोगों को चुनाव के प्रति शिक्षित करना है इस अवसर पर विद्यार्थियों ने बढ़ चढ़कर कार्यक्रम में हिस्सा लिया कार्यक्रम को सफल बनाने में चुनावी साक्षरता क्लब के सभी सदस्यों का विशेष योगदान रहा है साथ ही इस क्लब के छात्र प्रतिनिधि शुभम शर्मा उजमा परवीन शिवी जया अग्रवाल राह्ल आहार आकाश चौहान का भी विशेष योगदान रहा नुक्कड़ नाटक को सफल बनाने में पल्लवी, खुशी, किनका, शिवांगी निशि, प्रियंका ,आशीष, राम मोनू ,कृष्णा ,सचिन और अजय आदि का योगदान रहा कार्यक्रम के समापन में प्राचार्या अंजली मित्तल ने सभी प्रतिभागियों को सर्टिफिकेट देकर सम्मानित किया और अपना आशीर्वाद दिया.