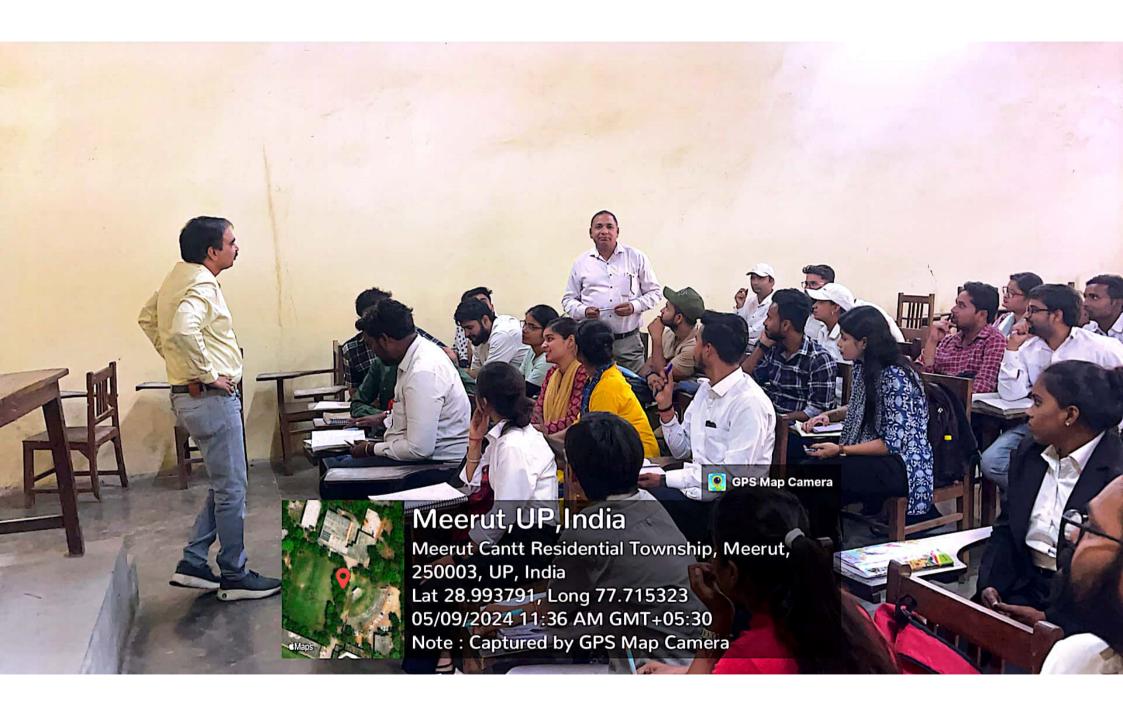

### नुक्कड़ नाटक से समझाया वोट का महत्व

मेरट: मेरट कालेज के चुनावी साक्षरता वलब ने चुनावी जागरूकता कार्यक्रम के अंतर्गत एक नुक्कड़ नाटक का आयोजन किया। नुक्कड़ नाटक के माध्यम से विद्यार्थियों को संदेश दिया कि वह अपना कीमती वोट का प्रयोग सोच समझकर करें। साथ ही अपने आसपास के क्षेत्रों में मतदान के प्रति जागरूकता फैलाएं।

# छात्रों ने नुक्कड़ नाटक के जरिए चुनाव के लिए लोगों को किया जागरूक

धारा न्यूज संवाददाता, मेरठ

गुरुवार को मेरठ कॉलेज मेरठ के चनावी साक्षरता क्लब के तत्वावधान में चनावी जागरूकता कार्यक्रम के अंतर्गत मेरठ कॉलेज के विद्यार्थियों के द्वारा एक नुक्कड़ नाटक का आयोजन किया गया, जिसमें प्रभावशाली तरीके से चुनाव और चनाव से संबंधित जानकारी दी गई. साथ ही नुक्कड़ नाटक के माध्यम से उन्होंने विद्यार्थियों को संदेश दिया कि वह अपना कीमती बोट का प्रयोग सोच समझकर करे। साथ ही अपने आस पास के क्षेत्रों में चनाव के प्रति

#### ELECTORAL LITERACY CLUB MEERUT COLLEGE MEERUT REPORT

आज 14 मार्च 2024 को मेरठ कॉलेज मेरठ के चुनावी साक्षरता क्लब के तत्वावधान में चुनावी जागरूकता कार्यक्रम के अंतर्गत मेरठ कॉलेज के विद्यार्थियों के द्वारा एक नुक्कड़ नाटक का आयोजन किया गया जिसमें प्रभावशाली तरीक्रे से चुनाव और चुनाव से संबंधित जानकारी दी गई साथ ही नुक्कड़ नाटक के माध्यम से उन्होंने विद्यार्थियों को संदेश दिया कि वह अपना कीमती बोट का प्रयोग सोच समझकर करें साथ ही अपने आस पास के क्षेत्रों में चुनाव के प्रति जागरूकता फैलाये तभी सच्चे अर्थों में आप समाज सेवा करके देश की उन्निति में अपना सहयोग दे सकते हैं कार्यक्रम की अध्यक्षता मेरठ कॉलेज प्राचार्य प्रोफ़ेसर अंजलि मितल ने की उन्होंने कहा कि पहले हमें ख़ुद चुनाव के प्रति शिक्षित होना है तभी हम समाज में चुनावों के प्रति सच्ची जागरूकता फैला सकते हैं इस अवसर पर डीन मेरठ कॉलेज प्रोफ़ेसर सीमा पवार,IQAC कोऑर्डिनेटर प्रोफ़ेसर अर्चना प्रॉक्टर मेरठ कॉलेज प्रोफ़ेसर वीरेंद्र कुमार प्रोफ़ेसर योगेश कुमार उपस्थित रहे कार्यक्रम का संचालन प्रोफेसर पूनम सिंह ने किया उन्होंने विद्यार्थियों को संदेश दिया कि इस क्लब का उद्देश्य सभी विद्यार्थियों को मतदान के प्रति जागरूक करने के साथ उन्हें समाज के प्रत्येक तबके तक पहुँच गए समाज के लोगों को चुनाव के प्रति शिक्षित करना है इस अवसर पर विद्यार्थियों ने बढ़ चढ़कर कार्यक्रम में हिस्सा लिया कार्यक्रम को सफल बनाने में चुनावी साक्षरता क्लब के सभी सदस्यों का विशेष योगदान रहा है साथ ही इस क्लब के छात्र प्रतिनिधि शुभम शर्मा उजमा परवीन शिवी जया अग्रवाल राह्ल आहार आकाश चौहान का भी विशेष योगदान रहा नुक्कड़ नाटक को सफल बनाने में पल्लवी, खुशी, किनका, शिवांगी निशि, प्रियंका ,आशीष, राम मोनू ,कृष्णा ,सचिन और अजय आदि का योगदान रहा कार्यक्रम के समापन में प्राचार्या अंजली मित्तल ने सभी प्रतिभागियों को सर्टिफिकेट देकर सम्मानित किया और अपना आशीर्वाद दिया.