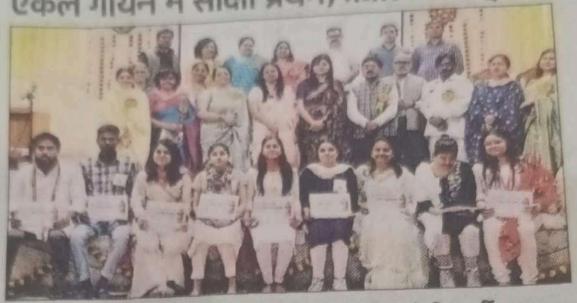

# सारे काम छोड़ दो सबसे पहले वोट दो

मेरढ कालेज में आयोजित मतदाता जागरूकता कार्यक्रम में शामिल विद्यार्थी व शिक्षक • सौ. कालेज

जागरण संवाददाता, मेरठ : जाना है भाई . जाना है वोट डालने जाना है, सारे काम छोड़ दो सबसे पहले वोट दो, के नारो से लोगों को मतदान के लिए जागरूक किया। यह जागरूकता रैली एनएएस कालेज की राष्ट्रीय सेवा योजना इकाई प्रथम और सीसीएसयू के लिलत कला विभाग ने निकाली। प्रो. अलका तिवारो की अगुवाई में निर्वाचन साक्षरता क्लब के सभी सदस्यों ने रैली में प्रतिभाग किया। प्राचार्य प्रो. मनोज अग्रवाल, प्रो. संजीव महाजन और कार्यालय अधीसक अभिषेक भाटिया ने हरी

### नुक्कड़ नाटक से समझाया वोट का महत्व

मेरट: मेरट कालेज के चुनावी साक्षरता वलब ने चुनावी जागरूकता कार्यक्रम के अंतर्गत एक नुक्कड़ नाटक का आयोजन किया। नुक्कड़ नाटक के माध्यम से विद्यार्थियों को संदेश दिया कि वह अपना कीमती वोट का प्रयोग सोच समझकर करें। साथ ही अपने आसपास के क्षेत्रों में मतदान के प्रति जागरूकता फैलाएं।