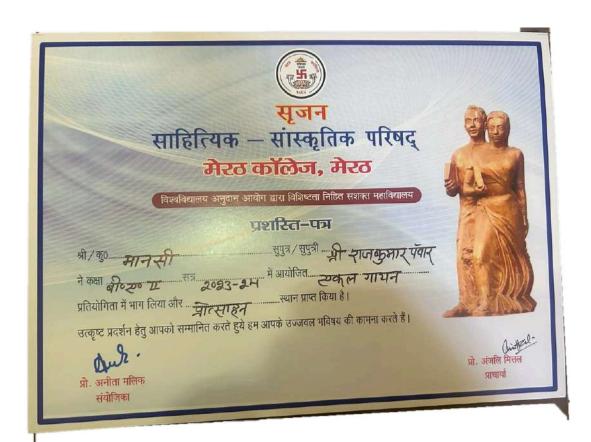

के साथ उन्हें समाज के प्रत्येक तबके तक तक पहुंच कर समाज के लोगों को चुनाव के प्रति शिक्षित करना है. इस अवसर पर विद्यार्थियों ने बढ चढकर कार्यक्रम में हिस्सा लिया. कार्यक्रम को सफल बनाने में चुनावी साक्षरता क्लब के सभी सदस्यों का विशेष योगदान रहा है. साथ ही इस क्लब के छात्र प्रतिनिधि शुभम शर्मा उजमा परवीन शिवी जया अग्रवाल राहल आहार आकाश चौहान का भी विशेष योगदान रहा नुक्कड़ नाटक को सफल बनाने में पल्लवी, खुशी, कनिका, शिवांगी निशि, प्रियंका ,आशीष, राम मोन् ,कष्णा ,सचिन और अजय आदि का योगदान रहा कार्यक्रम के समापन में प्राचार्या अंजली मित्तल ने सभी प्रतिभागियों को सर्टिफिकेट देकर सम्मानित

#### ELECTORAL LITERACY CLUB MEERUT COLLEGE MEERUT REPORT

आज 14 मार्च 2024 को मेरठ कॉलेज मेरठ के चुनावी साक्षरता क्लब के तत्वावधान में चुनावी जागरूकता कार्यक्रम के अंतर्गत मेरठ कॉलेज के विद्यार्थियों के द्वारा एक नुक्कड़ नाटक का आयोजन किया गया जिसमें प्रभावशाली तरीक्रे से चुनाव और चुनाव से संबंधित जानकारी दी गई साथ ही नुक्कड़ नाटक के माध्यम से उन्होंने विद्यार्थियों को संदेश दिया कि वह अपना कीमती बोट का प्रयोग सोच समझकर करें साथ ही अपने आस पास के क्षेत्रों में चुनाव के प्रति जागरूकता फैलाये तभी सच्चे अर्थों में आप समाज सेवा करके देश की उन्निति में अपना सहयोग दे सकते हैं कार्यक्रम की अध्यक्षता मेरठ कॉलेज प्राचार्य प्रोफ़ेसर अंजलि मितल ने की उन्होंने कहा कि पहले हमें ख़ुद चुनाव के प्रति शिक्षित होना है तभी हम समाज में चुनावों के प्रति सच्ची जागरूकता फैला सकते हैं इस अवसर पर डीन मेरठ कॉलेज प्रोफ़ेसर सीमा पवार,IQAC कोऑर्डिनेटर प्रोफ़ेसर अर्चना प्रॉक्टर मेरठ कॉलेज प्रोफ़ेसर वीरेंद्र कुमार प्रोफ़ेसर योगेश कुमार उपस्थित रहे कार्यक्रम का संचालन प्रोफेसर पूनम सिंह ने किया उन्होंने विद्यार्थियों को संदेश दिया कि इस क्लब का उद्देश्य सभी विद्यार्थियों को मतदान के प्रति जागरूक करने के साथ उन्हें समाज के प्रत्येक तबके तक पहुँच गए समाज के लोगों को चुनाव के प्रति शिक्षित करना है इस अवसर पर विद्यार्थियों ने बढ़ चढ़कर कार्यक्रम में हिस्सा लिया कार्यक्रम को सफल बनाने में चुनावी साक्षरता क्लब के सभी सदस्यों का विशेष योगदान रहा है साथ ही इस क्लब के छात्र प्रतिनिधि शुभम शर्मा उजमा परवीन शिवी जया अग्रवाल राह्ल आहार आकाश चौहान का भी विशेष योगदान रहा नुक्कड़ नाटक को सफल बनाने में पल्लवी, खुशी, किनका, शिवांगी निशि, प्रियंका ,आशीष, राम मोनू ,कृष्णा ,सचिन और अजय आदि का योगदान रहा कार्यक्रम के समापन में प्राचार्या अंजली मित्तल ने सभी प्रतिभागियों को सर्टिफिकेट देकर सम्मानित किया और अपना आशीर्वाद दिया.