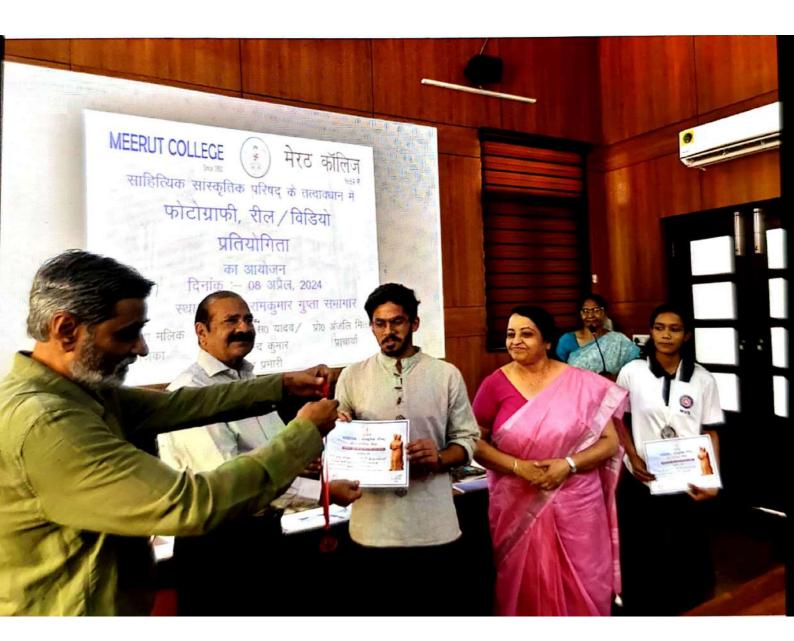

### नुक्कड़ नाटक से समझाया वोट का महत्व

मेरट: मेरट कालेज के चुनावी साक्षरता वलब ने चुनावी जागरूकता कार्यक्रम के अंतर्गत एक नुक्कड़ नाटक का आयोजन किया। नुक्कड़ नाटक के माध्यम से विद्यार्थियों को संदेश दिया कि वह अपना कीमती वोट का प्रयोग सोच समझकर करें। साथ ही अपने आसपास के क्षेत्रों में मतदान के प्रति जागरूकता फैलाएं।

कार्यक्रम की अध्यक्षता मेरट कालेज की प्राचार्य प्रो. अंजिल मित्तल ने की। क्लब के छात्र प्रतिनिधि शुभम शर्मा, उजमा परवीन, शिवी, जया अग्रवाल, राहुल, आकाश चौहान का विशेष योगदान रहा। नुक्कड़ नाटक में पल्लवी, खुशी, किनका, शिवांगी निशि, प्रियंका, आशीष, राम मोनू, कृष्णा, सचिन और अजय का योगदान रहा।

# छात्रों ने नुक्कड़ नाटक के जरिए चुनाव के लिए लोगों को किया जागरूक

धारा न्यूज संवाददाता, मेरठ

गुरुवार को मेरठ कॉलेज मेरठ के चनावी साक्षरता क्लब के तत्वावधान में चनावी जागरूकता कार्यक्रम के अंतर्गत मेरठ कॉलेज के विद्यार्थियों के द्वारा एक नुक्कड़ नाटक का आयोजन किया गया, जिसमें प्रभावशाली तरीके से चुनाव और चनाव से संबंधित जानकारी दी गई. साथ ही नुक्कड़ नाटक के माध्यम से उन्होंने विद्यार्थियों को संदेश दिया कि वह अपना कीमती बोट का प्रयोग सोच समझकर करे। साथ ही अपने आस पास के क्षेत्रों में चनाव के प्रति

उन्होंने कहा कि पहले हमें खुद चुनाव के प्रति शिक्षित होना है तभी हम समाज में चनावों के प्रति सच्ची

जागरूकता फैला सकते हैं। इस अवसर पर डीन मेरठ कॉलेज प्रोफेसर सीमा पवार. आंतरिक गुणवत्ता एवं सुनिश्चयन प्रकोष्ठ की समन्वयक प्रोफेसर अर्चना, प्रॉक्टर मेरठ कॉलेज प्रोफेसर वीरेंद्र कमार, प्रोफेसर कपिल कुमार प्रोफेस डॉ अमित कुमार प्रोफ़ेसर योगेश कुमार, प्रोफेसर अनुराधा सिंह, डॉ पंकज भारती डॉक्टर हरगुन डॉक्टर गौरव बिष्ट आदि उपस्थित रहे. कार्यक्रम

के साथ उन्हें समाज के प्रत्येक तबके तक तक पहुंच कर समाज के लोगों को चुनाव के प्रति शिक्षित करना है. इस अवसर पर विद्यार्थियों ने बढ चढकर कार्यक्रम में हिस्सा लिया. कार्यक्रम को सफल बनाने में चुनावी साक्षरता क्लब के सभी सदस्यों का विशेष योगदान रहा है. साथ ही इस क्लब के छात्र प्रतिनिधि शुभम शर्मा उजमा परवीन शिवी जया अग्रवाल राहल आहार आकाश चौहान का भी विशेष योगदान रहा नुक्कड़ नाटक को सफल बनाने में पल्लवी, खुशी, कनिका, शिवांगी निशि, प्रियंका ,आशीष, राम मोन् ,कष्णा ,सचिन और अजय आदि का योगदान रहा कार्यक्रम के समापन में प्राचार्या अंजली मित्तल ने सभी प्रतिभागियों को सर्टिफिकेट देकर सम्मानित