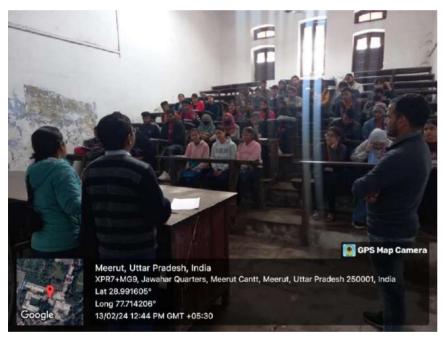

#### ELECTORAL LITERACY CLUB MEERUT COLLEGE MEERUT REPORT

आज 14 मार्च 2024 को मेरठ कॉलेज मेरठ के चुनावी साक्षरता क्लब के तत्वावधान में चुनावी जागरूकता कार्यक्रम के अंतर्गत मेरठ कॉलेज के विद्यार्थियों के द्वारा एक नुक्कड़ नाटक का आयोजन किया गया जिसमें प्रभावशाली तरीक्रे से चुनाव और चुनाव से संबंधित जानकारी दी गई साथ ही नुक्कड़ नाटक के माध्यम से उन्होंने विद्यार्थियों को संदेश दिया कि वह अपना कीमती बोट का प्रयोग सोच समझकर करें साथ ही अपने आस पास के क्षेत्रों में चुनाव के प्रति जागरूकता फैलाये तभी सच्चे अर्थों में आप समाज सेवा करके देश की उन्निति में अपना सहयोग दे सकते हैं कार्यक्रम की अध्यक्षता मेरठ कॉलेज प्राचार्य प्रोफ़ेसर अंजलि मितल ने की उन्होंने कहा कि पहले हमें ख़ुद चुनाव के प्रति शिक्षित होना है तभी हम समाज में चुनावों के प्रति सच्ची जागरूकता फैला सकते हैं इस अवसर पर डीन मेरठ कॉलेज प्रोफ़ेसर सीमा पवार,IQAC कोऑर्डिनेटर प्रोफ़ेसर अर्चना प्रॉक्टर मेरठ कॉलेज प्रोफ़ेसर वीरेंद्र कुमार प्रोफ़ेसर योगेश कुमार उपस्थित रहे कार्यक्रम का संचालन प्रोफेसर पूनम सिंह ने किया उन्होंने विद्यार्थियों को संदेश दिया कि इस क्लब का उद्देश्य सभी विद्यार्थियों को मतदान के प्रति जागरूक करने के साथ उन्हें समाज के प्रत्येक तबके तक पहुँच गए समाज के लोगों को चुनाव के प्रति शिक्षित करना है इस अवसर पर विद्यार्थियों ने बढ़ चढ़कर कार्यक्रम में हिस्सा लिया कार्यक्रम को सफल बनाने में चुनावी साक्षरता क्लब के सभी सदस्यों का विशेष योगदान रहा है साथ ही इस क्लब के छात्र प्रतिनिधि शुभम शर्मा उजमा परवीन शिवी जया अग्रवाल राह्ल आहार आकाश चौहान का भी विशेष योगदान रहा नुक्कड़ नाटक को सफल बनाने में पल्लवी, खुशी, किनका, शिवांगी निशि, प्रियंका ,आशीष, राम मोनू ,कृष्णा ,सचिन और अजय आदि का योगदान रहा कार्यक्रम के समापन में प्राचार्या अंजली मित्तल ने सभी प्रतिभागियों को सर्टिफिकेट देकर सम्मानित किया और अपना आशीर्वाद दिया.