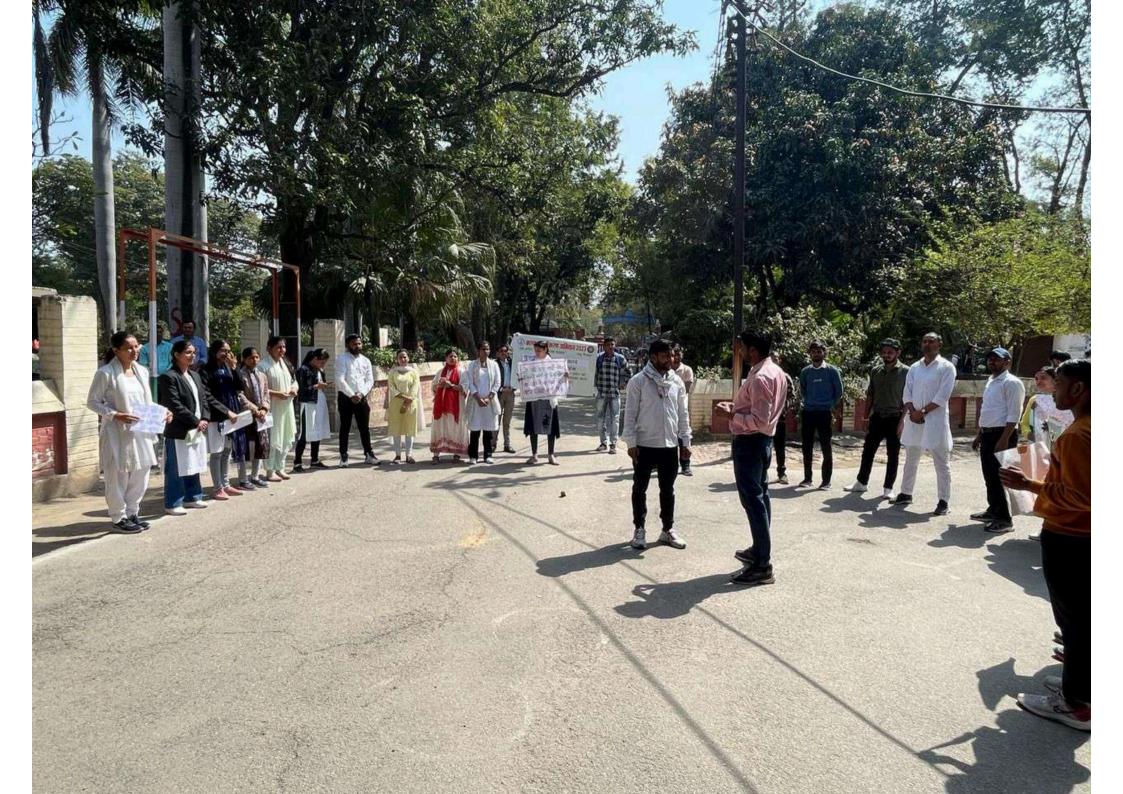

### नुक्कड़ नाटक से समझाया वोट का महत्व

मेरट: मेरट कालेज के चुनावी साक्षरता वलब ने चुनावी जागरूकता कार्यक्रम के अंतर्गत एक नुक्कड़ नाटक का आयोजन किया। नुक्कड़ नाटक के माध्यम से विद्यार्थियों को संदेश दिया कि वह अपना कीमती वोट का प्रयोग सोच समझकर करें। साथ ही अपने आसपास के क्षेत्रों में मतदान के प्रति जागरूकता फैलाएं।

कार्यक्रम की अध्यक्षता मेरट कालेज की प्राचार्य प्रो. अंजिल मित्तल ने की। क्लब के छात्र प्रतिनिधि शुभम शर्मा, उजमा परवीन, शिवी, जया अग्रवाल, राहुल, आकाश चौहान का विशेष योगदान रहा। नुक्कड़ नाटक में पल्लवी, खुशी, किनका, शिवांगी निशि, प्रियंका, आशीष, राम मोनू, कृष्णा, सचिन और अजय का योगदान रहा।

# छात्रों ने नुक्कड़ नाटक के जरिए चुनाव के लिए लोगों को किया जागरूक

धारा न्यूज संवाददाता, मेरठ

गुरुवार को मेरठ कॉलेज मेरठ के चनावी साक्षरता क्लब के तत्वावधान में चनावी जागरूकता कार्यक्रम के अंतर्गत मेरठ कॉलेज के विद्यार्थियों के द्वारा एक नुक्कड़ नाटक का आयोजन किया गया, जिसमें प्रभावशाली तरीके से चुनाव और चनाव से संबंधित जानकारी दी गई. साथ ही नुक्कड़ नाटक के माध्यम से उन्होंने विद्यार्थियों को संदेश दिया कि वह अपना कीमती बोट का प्रयोग सोच समझकर करे। साथ ही अपने आस पास के क्षेत्रों में चनाव के प्रति

#### ELECTORAL LITERACY CLUB MEERUT COLLEGE MEERUT REPORT

आज 14 मार्च 2024 को मेरठ कॉलेज मेरठ के चुनावी साक्षरता क्लब के तत्वावधान में चुनावी जागरूकता कार्यक्रम के अंतर्गत मेरठ कॉलेज के विद्यार्थियों के द्वारा एक नुक्कड़ नाटक का आयोजन किया गया जिसमें प्रभावशाली तरीक्रे से चुनाव और चुनाव से संबंधित जानकारी दी गई साथ ही नुक्कड़ नाटक के माध्यम से उन्होंने विद्यार्थियों को संदेश दिया कि वह अपना कीमती बोट का प्रयोग सोच समझकर करें साथ ही अपने आस पास के क्षेत्रों में चुनाव के प्रति जागरूकता फैलाये तभी सच्चे अर्थों में आप समाज सेवा करके देश की उन्निति में अपना सहयोग दे सकते हैं कार्यक्रम की अध्यक्षता मेरठ कॉलेज प्राचार्य प्रोफ़ेसर अंजलि मितल ने की उन्होंने कहा कि पहले हमें ख़ुद चुनाव के प्रति शिक्षित होना है तभी हम समाज में चुनावों के प्रति सच्ची जागरूकता फैला सकते हैं इस अवसर पर डीन मेरठ कॉलेज प्रोफ़ेसर सीमा पवार,IQAC कोऑर्डिनेटर प्रोफ़ेसर अर्चना प्रॉक्टर मेरठ कॉलेज प्रोफ़ेसर वीरेंद्र कुमार प्रोफ़ेसर योगेश कुमार उपस्थित रहे कार्यक्रम का संचालन प्रोफेसर पूनम सिंह ने किया उन्होंने विद्यार्थियों को संदेश दिया कि इस क्लब का उद्देश्य सभी विद्यार्थियों को मतदान के प्रति जागरूक करने के साथ उन्हें समाज के प्रत्येक तबके तक पहुँच गए समाज के लोगों को चुनाव के प्रति शिक्षित करना है इस अवसर पर विद्यार्थियों ने बढ़ चढ़कर कार्यक्रम में हिस्सा लिया कार्यक्रम को सफल बनाने में चुनावी साक्षरता क्लब के सभी सदस्यों का विशेष योगदान रहा है साथ ही इस क्लब के छात्र प्रतिनिधि शुभम शर्मा उजमा परवीन शिवी जया अग्रवाल राह्ल आहार आकाश चौहान का भी विशेष योगदान रहा नुक्कड़ नाटक को सफल बनाने में पल्लवी, खुशी, किनका, शिवांगी निशि, प्रियंका ,आशीष, राम मोनू ,कृष्णा ,सचिन और अजय आदि का योगदान रहा कार्यक्रम के समापन में प्राचार्या अंजली मित्तल ने सभी प्रतिभागियों को सर्टिफिकेट देकर सम्मानित किया और अपना आशीर्वाद दिया.