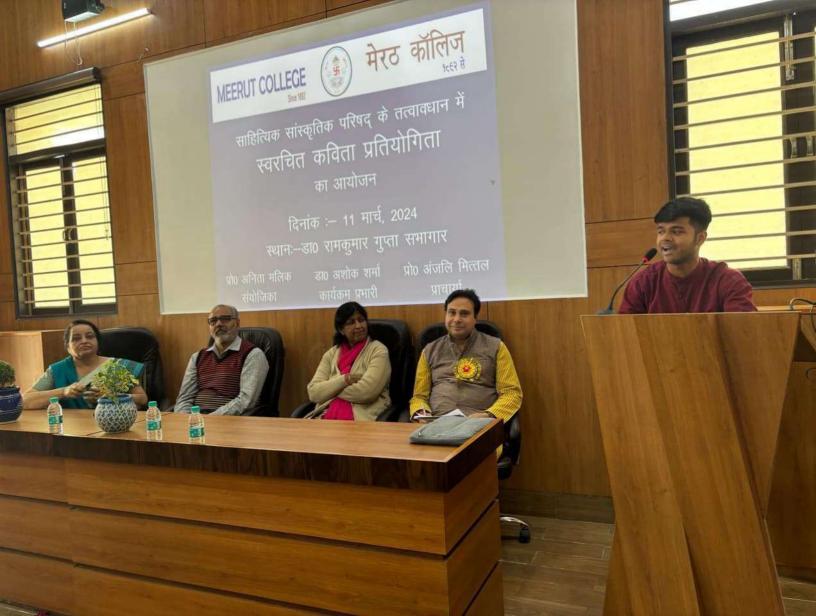

भी तो मेरे पापा जैसी हो जा।

सुनाने वाली रीतिका गौतम को प्रथम पुरस्कार मिला। प्रतियोगिता में प्राचार्या प्रोफेसर अंजली मित्तल की गरिमामयी उपस्थिति रही, उन्होंने आशीर्वचन देते हुए कहा कि इस कॉलेज के मंच से अनिगनत ख्यातिलब्ध कवि निकले हैं। साहित्यिक सांस्कृतिक सिमिति की संयोजिका प्रोफेसर अनीता मिलक के नेतृत्व में सिमिति के सभी सदस्यों का सहयोग कार्यक्रम को सफ्ल बनाने में मिला। स्वरचित काव्यपाठ प्रतियोगिता के संयोजक डा. अशोक शर्मा ने संचालन किया व प्रोफेसर एस.के.एस. यादव ने धन्यवाद ज्ञापित किया। प्रथम, द्वितीय व तृतीय पुरस्कार प्राप्त विजेताओं को पदक तथा सभी प्रतिभागियों को प्रमाणपत्र प्राचार्य प्रॉफेसर अंजिल मित्तल के कर कमलों द्वारा प्रदान किए गए।

प्रथम पुरस्कार - रितिका गौतम द्वितीय पुरस्कार - राम शर्मा तृतीय - भीम सिंह व आकांक्षा प्रोत्साहन - आकाश तोमर, संदेश पाण्डे व रितिका त्यागी











2-45 .0120

341 m (130100 08/02/24 on 72/149 TOINO - POPATION - POP में द्रोक्सिकार करन केत्या ये एक व्यायका on sinura lau sur Bran Aur Gette आहिता भे वैद्यानिक व्यस्तिवाली के दहा । मुख्य वर्षता डा- क्रमेश कुमार मास्त , प्रवक्ता हिन्दी विकार, भेरहकारिय 508 2E1 अधिर विषेठ तो मर किलालीक्षेत्र कालों के इसमें क्यां के विचा Mange class Phoneno. dujali B. Sci Ist Sem. 9456944472 Arijali 25/aproll2006 B. com. Injali Rathi anjalirathi2007@gmail.com. BSCISTSEM 9368381267 Anjana Kuma anyana Kumari 969044@gmail-com BSGLISTSem 9690442650 9837258632 Onjurari 25121@ gamil. Com 8755572084 anju Vermaly1799@ gmail. Com Aryu Bingh Anju Veuma BSc (Ist sem) B-Sc(Isem) visi singh 80@ gmail. Com ankit bamal 09 @ smai. Com B.S.C ([8/Sen) 844966 4351 Ankita BSc (Ist Sen) 7830712147 nkit Bamal SHIVASHAXM77@