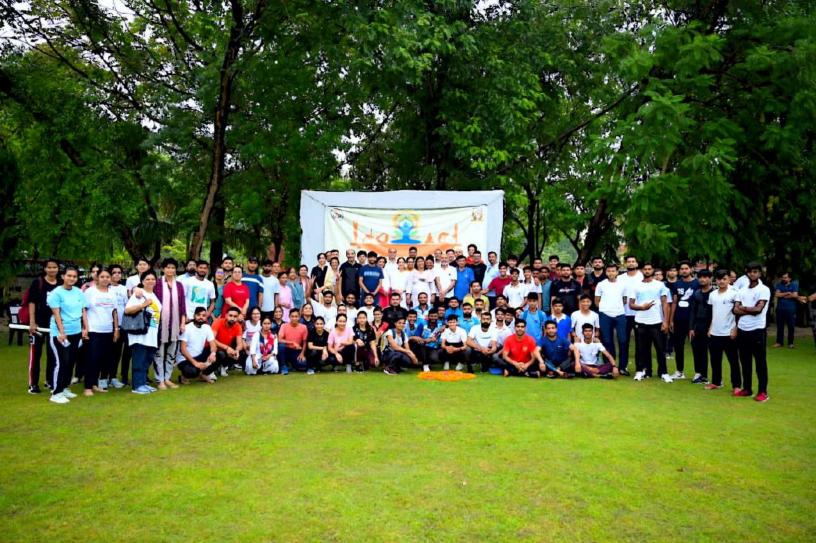

# 'आपका वोट कीमती है, सोच समझकर ही उपयोग करें '

PIC: DAINIK JAGRAN INEXT

मेरट कॉलेज में चुनावी साक्षरता क्लब के तत्वावघान में चला जागरूकता अभियान

#### meerut@inext.co.in

MEERUT (14 March): मेरठ कॉलेज के चुनावी साक्षरता क्लब के तत्वावधान में छात्रों ने नुक्कड़ नाटक के जरिए मतदान को लेकर जागरुकता फैलाई. इस दौरान चुनाव और उससे संबंधित जानकारी दी गई. इस दौरान यह संदेश दिया गया कि अपने कीमती वोट का सोच समझकर प्रयोग करें.

### नुक्कड़ नाटक से समझाया वोट का महत्व

मेरट: मेरट कालेज के चुनावी साक्षरता वलब ने चुनावी जागरूकता कार्यक्रम के अंतर्गत एक नुक्कड़ नाटक का आयोजन किया। नुक्कड़ नाटक के माध्यम से विद्यार्थियों को संदेश दिया कि वह अपना कीमती वोट का प्रयोग सोच समझकर करें। साथ ही अपने आसपास के क्षेत्रों में मतदान के प्रति जागरूकता फैलाएं।

# छात्रों ने नुक्कड़ नाटक के जरिए चुनाव के लिए लोगों को किया जागरूक

धारा न्यूज संवाददाता, मेरठ

गुरुवार को मेरठ कॉलेज मेरठ के चनावी साक्षरता क्लब के तत्वावधान में चनावी जागरूकता कार्यक्रम के अंतर्गत मेरठ कॉलेज के विद्यार्थियों के द्वारा एक नुक्कड़ नाटक का आयोजन किया गया, जिसमें प्रभावशाली तरीके से चुनाव और चनाव से संबंधित जानकारी दी गई. साथ ही नुक्कड़ नाटक के माध्यम से उन्होंने विद्यार्थियों को संदेश दिया कि वह अपना कीमती बोट का प्रयोग सोच समझकर करे। साथ ही अपने आस पास के क्षेत्रों में चनाव के प्रति

#### ELECTORAL LITERACY CLUB MEERUT COLLEGE MEERUT REPORT

आज 14 मार्च 2024 को मेरठ कॉलेज मेरठ के चुनावी साक्षरता क्लब के तत्वावधान में चुनावी जागरूकता कार्यक्रम के अंतर्गत मेरठ कॉलेज के विद्यार्थियों के द्वारा एक नुक्कड़ नाटक का आयोजन किया गया जिसमें प्रभावशाली तरीक्रे से चुनाव और चुनाव से संबंधित जानकारी दी गई साथ ही नुक्कड़ नाटक के माध्यम से उन्होंने विद्यार्थियों को संदेश दिया कि वह अपना कीमती बोट का प्रयोग सोच समझकर करें साथ ही अपने आस पास के क्षेत्रों में चुनाव के प्रति जागरूकता फैलाये तभी सच्चे अर्थों में आप समाज सेवा करके देश की उन्निति में अपना सहयोग दे सकते हैं कार्यक्रम की अध्यक्षता मेरठ कॉलेज प्राचार्य प्रोफ़ेसर अंजलि मितल ने की उन्होंने कहा कि पहले हमें ख़ुद चुनाव के प्रति शिक्षित होना है तभी हम समाज में चुनावों के प्रति सच्ची जागरूकता फैला सकते हैं इस अवसर पर डीन मेरठ कॉलेज प्रोफ़ेसर सीमा पवार,IQAC कोऑर्डिनेटर प्रोफ़ेसर अर्चना प्रॉक्टर मेरठ कॉलेज प्रोफ़ेसर वीरेंद्र कुमार प्रोफ़ेसर योगेश कुमार उपस्थित रहे कार्यक्रम का संचालन प्रोफेसर पूनम सिंह ने किया उन्होंने विद्यार्थियों को संदेश दिया कि इस क्लब का उद्देश्य सभी विद्यार्थियों को मतदान के प्रति जागरूक करने के साथ उन्हें समाज के प्रत्येक तबके तक पहुँच गए समाज के लोगों को चुनाव के प्रति शिक्षित करना है इस अवसर पर विद्यार्थियों ने बढ़ चढ़कर कार्यक्रम में हिस्सा लिया कार्यक्रम को सफल बनाने में चुनावी साक्षरता क्लब के सभी सदस्यों का विशेष योगदान रहा है साथ ही इस क्लब के छात्र प्रतिनिधि शुभम शर्मा उजमा परवीन शिवी जया अग्रवाल राह्ल आहार आकाश चौहान का भी विशेष योगदान रहा नुक्कड़ नाटक को सफल बनाने में पल्लवी, खुशी, किनका, शिवांगी निशि, प्रियंका ,आशीष, राम मोनू ,कृष्णा ,सचिन और अजय आदि का योगदान रहा कार्यक्रम के समापन में प्राचार्या अंजली मित्तल ने सभी प्रतिभागियों को सर्टिफिकेट देकर सम्मानित किया और अपना आशीर्वाद दिया.