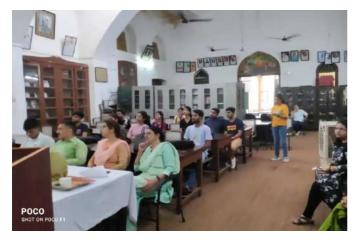

# सारे काम छोड़ दो सबसे पहले वोट दो

मेरढ कालेज में आयोजित मतदाता जागरूकता कार्यक्रम में शामिल विद्यार्थी व शिक्षक • सौ. कालेज

जागरण संवाददाता, मेरठ : जाना है भाई . जाना है वोट डालने जाना है, सारे काम छोड़ दो सबसे पहले वोट दो, के नारो से लोगों को मतदान के लिए जागरूक किया। यह जागरूकता रैली एनएएस कालेज की राष्ट्रीय सेवा योजना इकाई प्रथम और सीसीएसयू के लिलत कला विभाग ने निकाली। प्रो. अलका तिवारो की अगुवाई में निर्वाचन साक्षरता क्लब के सभी सदस्यों ने रैली में प्रतिभाग किया। प्राचार्य प्रो. मनोज अग्रवाल, प्रो. संजीव महाजन और कार्यालय अधीसक अभिषेक भाटिया ने हरी

### नुक्कड़ नाटक से समझाया वोट का महत्व

मेरट: मेरट कालेज के चुनावी साक्षरता वलब ने चुनावी जागरूकता कार्यक्रम के अंतर्गत एक नुक्कड़ नाटक का आयोजन किया। नुक्कड़ नाटक के माध्यम से विद्यार्थियों को संदेश दिया कि वह अपना कीमती वोट का प्रयोग सोच समझकर करें। साथ ही अपने आसपास के क्षेत्रों में मतदान के प्रति जागरूकता फैलाएं।

# छात्रों ने नुक्कड़ नाटक के जरिए चुनाव के लिए लोगों को किया जागरूक

धारा न्यूज संवाददाता, मेरठ

गुरुवार को मेरठ कॉलेज मेरठ के चनावी साक्षरता क्लब के तत्वावधान में चनावी जागरूकता कार्यक्रम के अंतर्गत मेरठ कॉलेज के विद्यार्थियों के द्वारा एक नुक्कड़ नाटक का आयोजन किया गया, जिसमें प्रभावशाली तरीके से चुनाव और चनाव से संबंधित जानकारी दी गई. साथ ही नुक्कड़ नाटक के माध्यम से उन्होंने विद्यार्थियों को संदेश दिया कि वह अपना कीमती बोट का प्रयोग सोच समझकर करे। साथ ही अपने आस पास के क्षेत्रों में चनाव के प्रति

#### ELECTORAL LITERACY CLUB MEERUT COLLEGE MEERUT REPORT

आज 14 मार्च 2024 को मेरठ कॉलेज मेरठ के चुनावी साक्षरता क्लब के तत्वावधान में चुनावी जागरूकता कार्यक्रम के अंतर्गत मेरठ कॉलेज के विद्यार्थियों के द्वारा एक नुक्कड़ नाटक का आयोजन किया गया जिसमें प्रभावशाली तरीक्रे से चुनाव और चुनाव से संबंधित जानकारी दी गई साथ ही नुक्कड़ नाटक के माध्यम से उन्होंने विद्यार्थियों को संदेश दिया कि वह अपना कीमती बोट का प्रयोग सोच समझकर करें साथ ही अपने आस पास के क्षेत्रों में चुनाव के प्रति जागरूकता फैलाये तभी सच्चे अर्थों में आप समाज सेवा करके देश की उन्निति में अपना सहयोग दे सकते हैं कार्यक्रम की अध्यक्षता मेरठ कॉलेज प्राचार्य प्रोफ़ेसर अंजलि मितल ने की उन्होंने कहा कि पहले हमें ख़ुद चुनाव के प्रति शिक्षित होना है तभी हम समाज में चुनावों के प्रति सच्ची जागरूकता फैला सकते हैं इस अवसर पर डीन मेरठ कॉलेज प्रोफ़ेसर सीमा पवार,IQAC कोऑर्डिनेटर प्रोफ़ेसर अर्चना प्रॉक्टर मेरठ कॉलेज प्रोफ़ेसर वीरेंद्र कुमार प्रोफ़ेसर योगेश कुमार उपस्थित रहे कार्यक्रम का संचालन प्रोफेसर पूनम सिंह ने किया उन्होंने विद्यार्थियों को संदेश दिया कि इस क्लब का उद्देश्य सभी विद्यार्थियों को मतदान के प्रति जागरूक करने के साथ उन्हें समाज के प्रत्येक तबके तक पहुँच गए समाज के लोगों को चुनाव के प्रति शिक्षित करना है इस अवसर पर विद्यार्थियों ने बढ़ चढ़कर कार्यक्रम में हिस्सा लिया कार्यक्रम को सफल बनाने में चुनावी साक्षरता क्लब के सभी सदस्यों का विशेष योगदान रहा है साथ ही इस क्लब के छात्र प्रतिनिधि शुभम शर्मा उजमा परवीन शिवी जया अग्रवाल राह्ल आहार आकाश चौहान का भी विशेष योगदान रहा नुक्कड़ नाटक को सफल बनाने में पल्लवी, खुशी, किनका, शिवांगी निशि, प्रियंका ,आशीष, राम मोनू ,कृष्णा ,सचिन और अजय आदि का योगदान रहा कार्यक्रम के समापन में प्राचार्या अंजली मित्तल ने सभी प्रतिभागियों को सर्टिफिकेट देकर सम्मानित किया और अपना आशीर्वाद दिया.