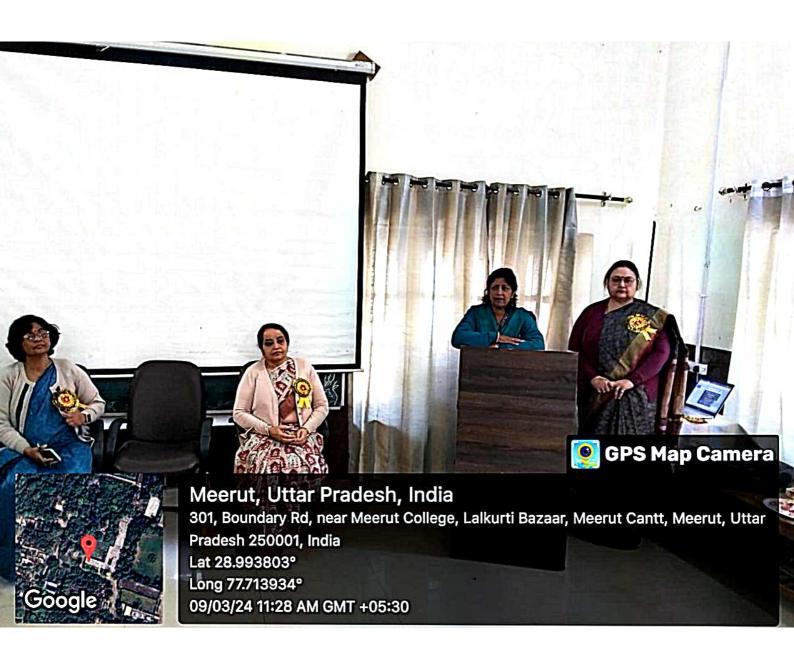

### ये लोग रहे मौजूद

इस अवसर पर डीन मेरठ कॉलेज प्रो. सीमा पवार, आंतरिक गुणवत्ता एवं सुनिश्चयन प्रकोष्ठ की समन्वयक प्रो. अर्चना,

#### जरूर शिक्षित हों

कार्यक्रम की अध्यक्षता मेरठ कॉलेज प्रिंसिपल प्रो. अंजलि मित्तल ने की. उन्होंने कहा कि पहले हमें खुद चुनाव के प्रति शिक्षित होना है तभी हम समाज में चुनावों के प्रति सच्ची जागरूकता फैला सकते हैं.

प्रॉक्टर मेरठ कॉलेज प्रो. वीरेंद्र कुमार, प्रो.किपल कुमार प्रोफेस डॉ. अमित कुमार, प्रो. योगेश कुमार, प्रो. अनुराधा सिंह, डॉ. पंकज भारती डॉ. हरगुन डॉ. गौरव बिष्ट आदि उपस्थित रहे. कार्यक्रम का संचालन एवं नुक्कड़ नाटक का निर्देशन प्रो. पूनम सिंह ने किया. इस अवसर पर क्लब के छात्र प्रतिनिधि शुभम शर्मा, उजमा परवीन, शिवी, जया अग्रवाल आदि ने योगदान दिया.