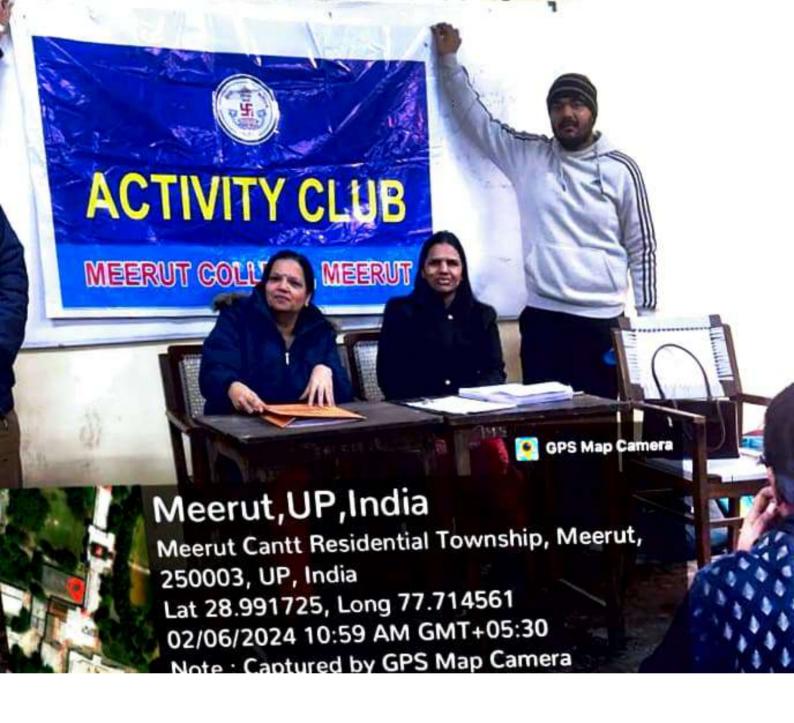

#### ELECTORAL LITERACY CLUB MEERUT COLLEGE MEERUT REPORT

आज 14 मार्च 2024 को मेरठ कॉलेज मेरठ के चुनावी साक्षरता क्लब के तत्वावधान में चुनावी जागरूकता कार्यक्रम के अंतर्गत मेरठ कॉलेज के विद्यार्थियों के द्वारा एक नुक्कड़ नाटक का आयोजन किया गया जिसमें प्रभावशाली तरीक्रे से चुनाव और चुनाव से संबंधित जानकारी दी गई साथ ही नुक्कड़ नाटक के माध्यम से उन्होंने विद्यार्थियों को संदेश दिया कि वह अपना कीमती बोट का प्रयोग सोच समझकर करें साथ ही अपने आस पास के क्षेत्रों में चुनाव के प्रति जागरूकता फैलाये तभी सच्चे अर्थों में आप समाज सेवा करके देश की उन्निति में अपना सहयोग दे सकते हैं कार्यक्रम की अध्यक्षता मेरठ कॉलेज प्राचार्य प्रोफ़ेसर अंजलि मितल ने की उन्होंने कहा कि पहले हमें ख़ुद चुनाव के प्रति शिक्षित होना है तभी हम समाज में चुनावों के प्रति सच्ची जागरूकता फैला सकते हैं इस अवसर पर डीन मेरठ कॉलेज प्रोफ़ेसर सीमा पवार,IQAC कोऑर्डिनेटर प्रोफ़ेसर अर्चना प्रॉक्टर मेरठ कॉलेज प्रोफ़ेसर वीरेंद्र कुमार प्रोफ़ेसर योगेश कुमार उपस्थित रहे कार्यक्रम का संचालन प्रोफेसर पूनम सिंह ने किया उन्होंने विद्यार्थियों को संदेश दिया कि इस क्लब का उद्देश्य सभी विद्यार्थियों को मतदान के प्रति जागरूक करने के साथ उन्हें समाज के प्रत्येक तबके तक पहुँच गए समाज के लोगों को चुनाव के प्रति शिक्षित करना है इस अवसर पर विद्यार्थियों ने बढ़ चढ़कर कार्यक्रम में हिस्सा लिया कार्यक्रम को सफल बनाने में चुनावी साक्षरता क्लब के सभी सदस्यों का विशेष योगदान रहा है साथ ही इस क्लब के छात्र प्रतिनिधि शुभम शर्मा उजमा परवीन शिवी जया अग्रवाल राह्ल आहार आकाश चौहान का भी विशेष योगदान रहा नुक्कड़ नाटक को सफल बनाने में पल्लवी, खुशी, किनका, शिवांगी निशि, प्रियंका ,आशीष, राम मोनू ,कृष्णा ,सचिन और अजय आदि का योगदान रहा कार्यक्रम के समापन में प्राचार्या अंजली मित्तल ने सभी प्रतिभागियों को सर्टिफिकेट देकर सम्मानित किया और अपना आशीर्वाद दिया.