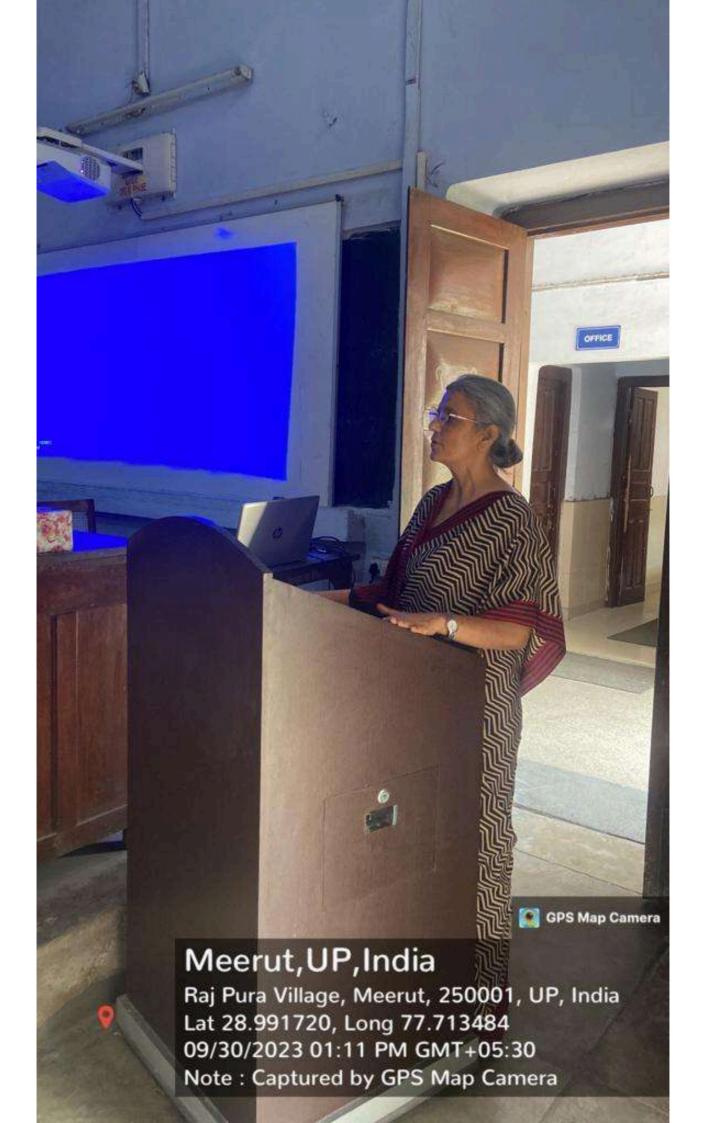

#### ELECTORAL LITERACY CLUB MEERUT COLLEGE MEERUT REPORT

आज 14 मार्च 2024 को मेरठ कॉलेज मेरठ के चुनावी साक्षरता क्लब के तत्वावधान में चुनावी जागरूकता कार्यक्रम के अंतर्गत मेरठ कॉलेज के विद्यार्थियों के द्वारा एक नुक्कड़ नाटक का आयोजन किया गया जिसमें प्रभावशाली तरीक्रे से चुनाव और चुनाव से संबंधित जानकारी दी गई साथ ही नुक्कड़ नाटक के माध्यम से उन्होंने विद्यार्थियों को संदेश दिया कि वह अपना कीमती बोट का प्रयोग सोच समझकर करें साथ ही अपने आस पास के क्षेत्रों में चुनाव के प्रति जागरूकता फैलाये तभी सच्चे अर्थों में आप समाज सेवा करके देश की उन्निति में अपना सहयोग दे सकते हैं कार्यक्रम की अध्यक्षता मेरठ कॉलेज प्राचार्य प्रोफ़ेसर अंजलि मितल ने की उन्होंने कहा कि पहले हमें ख़ुद चुनाव के प्रति शिक्षित होना है तभी हम समाज में चुनावों के प्रति सच्ची जागरूकता फैला सकते हैं इस अवसर पर डीन मेरठ कॉलेज प्रोफ़ेसर सीमा पवार,IQAC कोऑर्डिनेटर प्रोफ़ेसर अर्चना प्रॉक्टर मेरठ कॉलेज प्रोफ़ेसर वीरेंद्र कुमार प्रोफ़ेसर योगेश कुमार उपस्थित रहे कार्यक्रम का संचालन प्रोफेसर पूनम सिंह ने किया उन्होंने विद्यार्थियों को संदेश दिया कि इस क्लब का उद्देश्य सभी विद्यार्थियों को मतदान के प्रति जागरूक करने के साथ उन्हें समाज के प्रत्येक तबके तक पहुँच गए समाज के लोगों को चुनाव के प्रति शिक्षित करना है इस अवसर पर विद्यार्थियों ने बढ़ चढ़कर कार्यक्रम में हिस्सा लिया कार्यक्रम को सफल बनाने में चुनावी साक्षरता क्लब के सभी सदस्यों का विशेष योगदान रहा है साथ ही इस क्लब के छात्र प्रतिनिधि शुभम शर्मा उजमा परवीन शिवी जया अग्रवाल राह्ल आहार आकाश चौहान का भी विशेष योगदान रहा नुक्कड़ नाटक को सफल बनाने में पल्लवी, खुशी, किनका, शिवांगी निशि, प्रियंका ,आशीष, राम मोनू ,कृष्णा ,सचिन और अजय आदि का योगदान रहा कार्यक्रम के समापन में प्राचार्या अंजली मित्तल ने सभी प्रतिभागियों को सर्टिफिकेट देकर सम्मानित किया और अपना आशीर्वाद दिया.