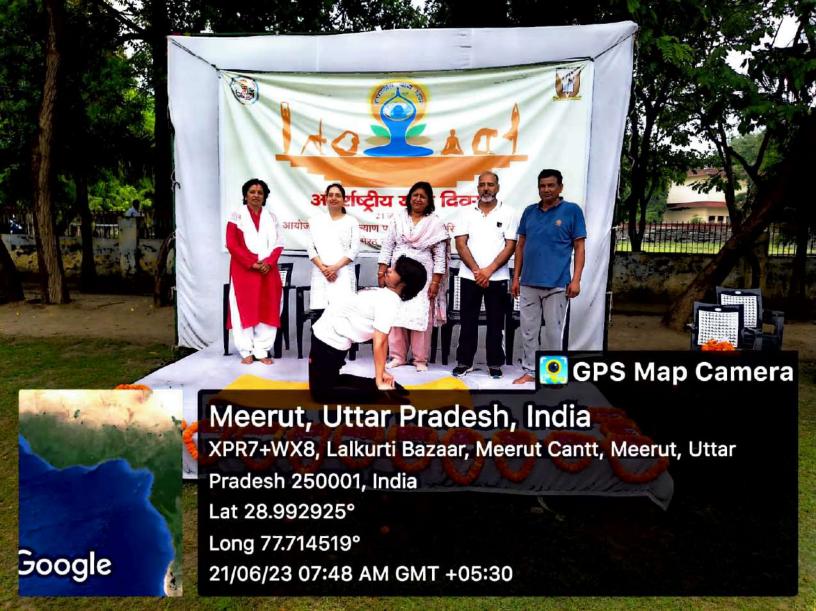

# 'आपका वोट कीमती है, सोच समझकर ही उपयोग करें '

PIC: DAINIK JAGRAN INEXT

मेरट कॉलेज में चुनावी साक्षरता क्लब के तत्वावघान में चला जागरूकता अभियान

#### meerut@inext.co.in

MEERUT (14 March): मेरठ कॉलेज के चुनावी साक्षरता क्लब के तत्वावधान में छात्रों ने नुक्कड़ नाटक के जरिए मतदान को लेकर जागरुकता फैलाई. इस दौरान चुनाव और उससे संबंधित जानकारी दी गई. इस दौरान यह संदेश दिया गया कि अपने कीमती वोट का सोच समझकर प्रयोग करें.

### ये लोग रहे मौजूद

इस अवसर पर डीन मेरठ कॉलेज प्रो. सीमा पवार, आंतरिक गुणवत्ता एवं सुनिश्चयन प्रकोष्ठ की समन्वयक प्रो. अर्चना,

#### जरूर शिक्षित हों

कार्यक्रम की अध्यक्षता मेरठ कॉलेज प्रिंसिपल प्रो. अंजलि मित्तल ने की. उन्होंने कहा कि पहले हमें खुद चुनाव के प्रति शिक्षित होना है तभी हम समाज में चुनावों के प्रति सच्ची जागरूकता फैला सकते हैं.

प्रॉक्टर मेरठ कॉलेज प्रो. वीरेंद्र कुमार, प्रो.किपल कुमार प्रोफेस डॉ. अमित कुमार, प्रो. योगेश कुमार, प्रो. अनुराधा सिंह, डॉ. पंकज भारती डॉ. हरगुन डॉ. गौरव बिष्ट आदि उपस्थित रहे. कार्यक्रम का संचालन एवं नुक्कड़ नाटक का निर्देशन प्रो. पूनम सिंह ने किया. इस अवसर पर क्लब के छात्र प्रतिनिधि शुभम शर्मा, उजमा परवीन, शिवी, जया अग्रवाल आदि ने योगदान दिया.