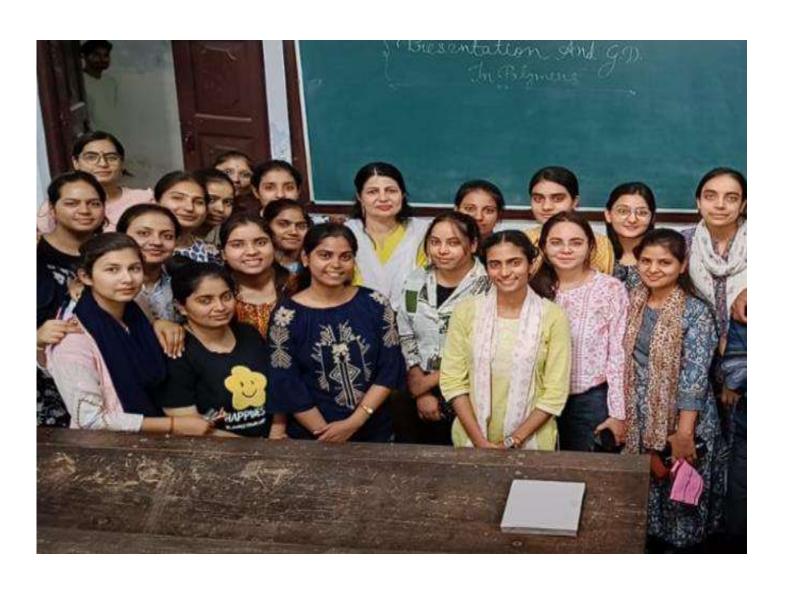

ications. Strategies include the development of novel polymer structures, synthesis methods, doping techniques, and composite materials.

#### Best presenter prize:



Overall, conducting polymers represent a versatile class of materials with unique electrical, mechanical, and chemical properties, offering numerous opportunities for innovation electronic and biomedical technologies.

#### Thanks:

By Prof. Neelam Kumari Dept. Of Chemistry

# Report on Student Centric Activity on 2nd May-2024 GD/PPT-2 Biomedical Polymers

BY PROF. NEELAM KUMARI, CHEMISTRY DEPT. MEERUT COLLEGE, MEERUT



### **IQAC-2.3.1 Student Centric Activity-1**

As per requirement of the IQAC, the details of activity (GD/PPT/Quiz) organized at class level in the current academic session are given in this presentation.



## List of Students Present in Classroom Activity like Group Discussion

| 1. Shikha Rathi 2. Ruchi                                            | Shirla<br>Rudui                          | 20.01                                                                                   | 392589552                                                        |
|---------------------------------------------------------------------|------------------------------------------|-----------------------------------------------------------------------------------------|------------------------------------------------------------------|
| 3. Ishika Singh<br>Throa Rihan<br>5 Bhawna Rathi<br>6 Aayushi Iyagi | gliter<br>glima<br>Brawns<br>Agyushi     | singhishika 431@gmail.com