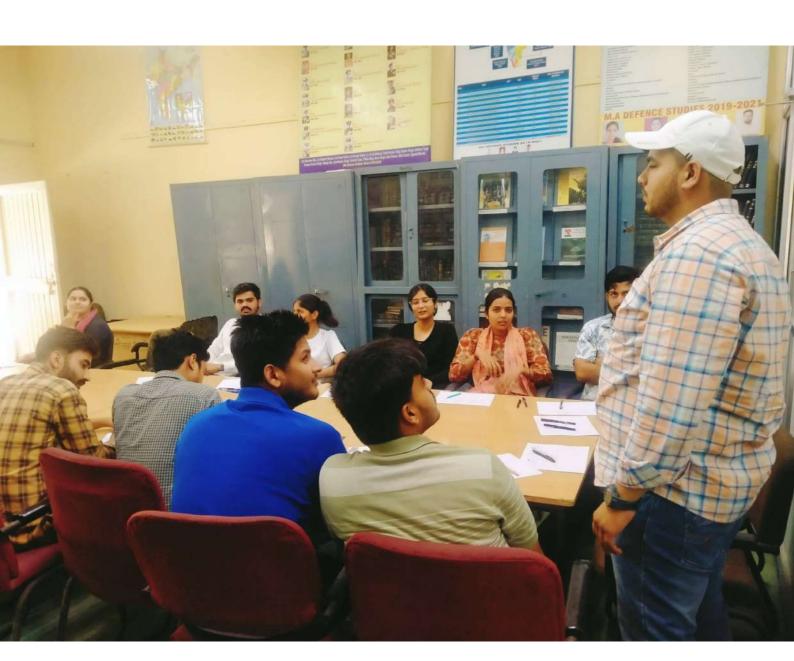

### नुक्कड़ नाटक से समझाया वोट का महत्व

मेरट: मेरट कालेज के चुनावी साक्षरता वलब ने चुनावी जागरूकता कार्यक्रम के अंतर्गत एक नुक्कड़ नाटक का आयोजन किया। नुक्कड़ नाटक के माध्यम से विद्यार्थियों को संदेश दिया कि वह अपना कीमती वोट का प्रयोग सोच समझकर करें। साथ ही अपने आसपास के क्षेत्रों में मतदान के प्रति जागरूकता फैलाएं।

कार्यक्रम की अध्यक्षता मेरट कालेज की प्राचार्य प्रो. अंजिल मित्तल ने की। क्लब के छात्र प्रतिनिधि शुभम शर्मा, उजमा परवीन, शिवी, जया अग्रवाल, राहुल, आकाश चौहान का विशेष योगदान रहा। नुक्कड़ नाटक में पल्लवी, खुशी, किनका, शिवांगी निशि, प्रियंका, आशीष, राम मोनू, कृष्णा, सचिन और अजय का योगदान रहा।

# छात्रों ने नुक्कड़ नाटक के जरिए चुनाव के लिए लोगों को किया जागरूक

धारा न्यूज संवाददाता, मेरठ

गुरुवार को मेरठ कॉलेज मेरठ के चनावी साक्षरता क्लब के तत्वावधान में चनावी जागरूकता कार्यक्रम के अंतर्गत मेरठ कॉलेज के विद्यार्थियों के द्वारा एक नुक्कड़ नाटक का आयोजन किया गया, जिसमें प्रभावशाली तरीके से चुनाव और चनाव से संबंधित जानकारी दी गई. साथ ही नुक्कड़ नाटक के माध्यम से उन्होंने विद्यार्थियों को संदेश दिया कि वह अपना कीमती बोट का प्रयोग सोच समझकर करे। साथ ही अपने आस पास के क्षेत्रों में चनाव के प्रति

#### ELECTORAL LITERACY CLUB MEERUT COLLEGE MEERUT REPORT

आज 14 मार्च 2024 को मेरठ कॉलेज मेरठ के चुनावी साक्षरता क्लब के तत्वावधान में चुनावी जागरूकता कार्यक्रम के अंतर्गत मेरठ कॉलेज के विद्यार्थियों के द्वारा एक नुक्कड़ नाटक का आयोजन किया गया जिसमें प्रभावशाली तरीक्रे से चुनाव और चुनाव से संबंधित जानकारी दी गई साथ ही नुक्कड़ नाटक के माध्यम से उन्होंने विद्यार्थियों को संदेश दिया कि वह अपना कीमती बोट का प्रयोग सोच समझकर करें साथ ही अपने आस पास के क्षेत्रों में चुनाव के प्रति जागरूकता फैलाये तभी सच्चे अर्थों में आप समाज सेवा करके देश की उन्निति में अपना सहयोग दे सकते हैं कार्यक्रम की अध्यक्षता मेरठ कॉलेज प्राचार्य प्रोफ़ेसर अंजलि मितल ने की उन्होंने कहा कि पहले हमें ख़ुद चुनाव के प्रति शिक्षित होना है तभी हम समाज में चुनावों के प्रति सच्ची जागरूकता फैला सकते हैं इस अवसर पर डीन मेरठ कॉलेज प्रोफ़ेसर सीमा पवार,IQAC कोऑर्डिनेटर प्रोफ़ेसर अर्चना प्रॉक्टर मेरठ कॉलेज प्रोफ़ेसर वीरेंद्र कुमार प्रोफ़ेसर योगेश कुमार उपस्थित रहे कार्यक्रम का संचालन प्रोफेसर पूनम सिंह ने किया उन्होंने विद्यार्थियों को संदेश दिया कि इस क्लब का उद्देश्य सभी विद्यार्थियों को मतदान के प्रति जागरूक करने के साथ उन्हें समाज के प्रत्येक तबके तक पहुँच गए समाज के लोगों को चुनाव के प्रति शिक्षित करना है इस अवसर पर विद्यार्थियों ने बढ़ चढ़कर कार्यक्रम में हिस्सा लिया कार्यक्रम को सफल बनाने में चुनावी साक्षरता क्लब के सभी सदस्यों का विशेष योगदान रहा है साथ ही इस क्लब के छात्र प्रतिनिधि शुभम शर्मा उजमा परवीन शिवी जया अग्रवाल राह्ल आहार आकाश चौहान का भी विशेष योगदान रहा नुक्कड़ नाटक को सफल बनाने में पल्लवी, खुशी, किनका, शिवांगी निशि, प्रियंका ,आशीष, राम मोनू ,कृष्णा ,सचिन और अजय आदि का योगदान रहा कार्यक्रम के समापन में प्राचार्या अंजली मित्तल ने सभी प्रतिभागियों को सर्टिफिकेट देकर सम्मानित किया और अपना आशीर्वाद दिया.