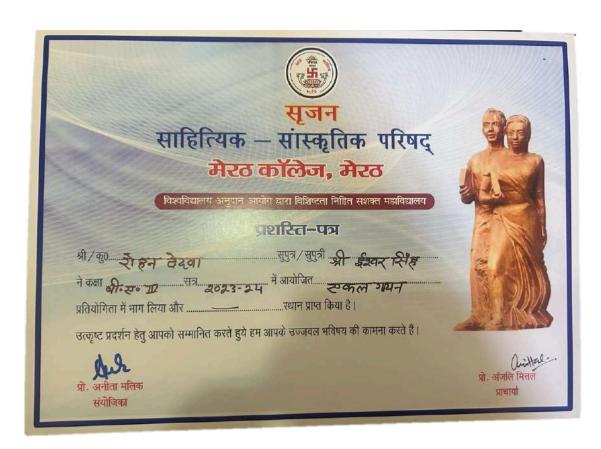

के साथ उन्हें समाज के प्रत्येक तबके तक तक पहुंच कर समाज के लोगों को चुनाव के प्रति शिक्षित करना है. इस अवसर पर विद्यार्थियों ने बढ चढकर कार्यक्रम में हिस्सा लिया. कार्यक्रम को सफल बनाने में चुनावी साक्षरता क्लब के सभी सदस्यों का विशेष योगदान रहा है. साथ ही इस क्लब के छात्र प्रतिनिधि शुभम शर्मा उजमा परवीन शिवी जया अग्रवाल राहल आहार आकाश चौहान का भी विशेष योगदान रहा नुक्कड़ नाटक को सफल बनाने में पल्लवी, खुशी, कनिका, शिवांगी निशि, प्रियंका ,आशीष, राम मोन् ,कष्णा ,सचिन और अजय आदि का योगदान रहा कार्यक्रम के समापन में प्राचार्या अंजली मित्तल ने सभी प्रतिभागियों को सर्टिफिकेट देकर सम्मानित

#### ELECTORAL LITERACY CLUB MEERUT COLLEGE MEERUT REPORT

आज 14 मार्च 2024 को मेरठ कॉलेज मेरठ के चुनावी साक्षरता क्लब के तत्वावधान में चुनावी जागरूकता कार्यक्रम के अंतर्गत मेरठ कॉलेज के विद्यार्थियों के द्वारा एक नुक्कड़ नाटक का आयोजन किया गया जिसमें प्रभावशाली तरीक्रे से चुनाव और चुनाव से संबंधित जानकारी दी गई साथ ही नुक्कड़ नाटक के माध्यम से उन्होंने विद्यार्थियों को संदेश दिया कि वह अपना कीमती बोट का प्रयोग सोच समझकर करें साथ ही अपने आस पास के क्षेत्रों में चुनाव के प्रति जागरूकता फैलाये तभी सच्चे अर्थों में आप समाज सेवा करके देश की उन्निति में अपना सहयोग दे सकते हैं कार्यक्रम की अध्यक्षता मेरठ कॉलेज प्राचार्य प्रोफ़ेसर अंजलि मितल ने की उन्होंने कहा कि पहले हमें ख़ुद चुनाव के प्रति शिक्षित होना है तभी हम समाज में चुनावों के प्रति सच्ची जागरूकता फैला सकते हैं इस अवसर पर डीन मेरठ कॉलेज प्रोफ़ेसर सीमा पवार,IQAC कोऑर्डिनेटर प्रोफ़ेसर अर्चना प्रॉक्टर मेरठ कॉलेज प्रोफ़ेसर वीरेंद्र कुमार प्रोफ़ेसर योगेश कुमार उपस्थित रहे कार्यक्रम का संचालन प्रोफेसर पूनम सिंह ने किया उन्होंने विद्यार्थियों को संदेश दिया कि इस क्लब का उद्देश्य सभी विद्यार्थियों को मतदान के प्रति जागरूक करने के साथ उन्हें समाज के प्रत्येक तबके तक पहुँच गए समाज के लोगों को चुनाव के प्रति शिक्षित करना है इस अवसर पर विद्यार्थियों ने बढ़ चढ़कर कार्यक्रम में हिस्सा लिया कार्यक्रम को सफल बनाने में चुनावी साक्षरता क्लब के सभी सदस्यों का विशेष योगदान रहा है साथ ही इस क्लब के छात्र प्रतिनिधि शुभम शर्मा उजमा परवीन शिवी जया अग्रवाल राह्ल आहार आकाश चौहान का भी विशेष योगदान रहा नुक्कड़ नाटक को सफल बनाने में पल्लवी, खुशी, किनका, शिवांगी निशि, प्रियंका ,आशीष, राम मोनू ,कृष्णा ,सचिन और अजय आदि का योगदान रहा कार्यक्रम के समापन में प्राचार्या अंजली मित्तल ने सभी प्रतिभागियों को सर्टिफिकेट देकर सम्मानित किया और अपना आशीर्वाद दिया.