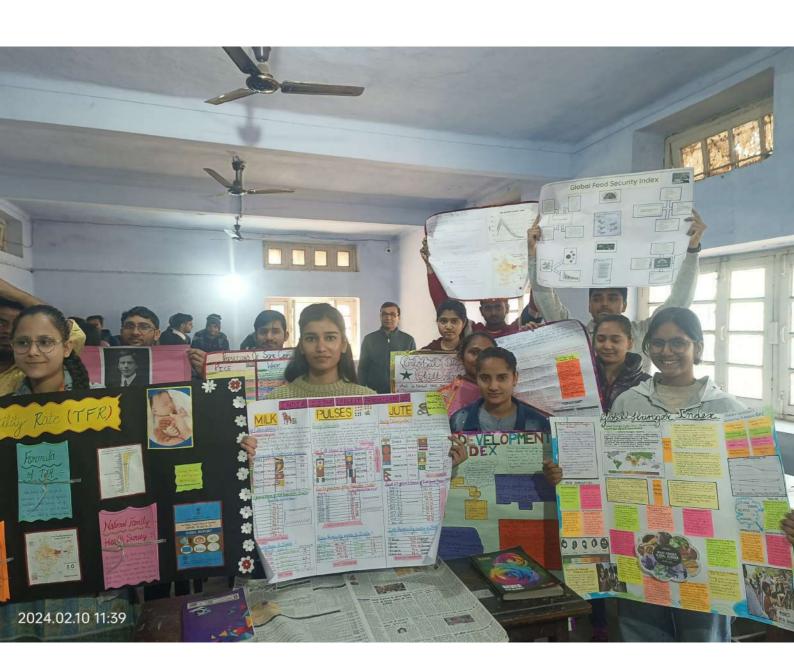

### नुक्कड़ नाटक से समझाया वोट का महत्व

मेरट: मेरट कालेज के चुनावी साक्षरता वलब ने चुनावी जागरूकता कार्यक्रम के अंतर्गत एक नुक्कड़ नाटक का आयोजन किया। नुक्कड़ नाटक के माध्यम से विद्यार्थियों को संदेश दिया कि वह अपना कीमती वोट का प्रयोग सोच समझकर करें। साथ ही अपने आसपास के क्षेत्रों में मतदान के प्रति जागरूकता फैलाएं।

कार्यक्रम की अध्यक्षता मेरट कालेज की प्राचार्य प्रो. अंजिल मित्तल ने की। क्लब के छात्र प्रतिनिधि शुभम शर्मा, उजमा परवीन, शिवी, जया अग्रवाल, राहुल, आकाश चौहान का विशेष योगदान रहा। नुक्कड़ नाटक में पल्लवी, खुशी, किनका, शिवांगी निशि, प्रियंका, आशीष, राम मोनू, कृष्णा, सचिन और अजय का योगदान रहा।

# छात्रों ने नुक्कड़ नाटक के जरिए चुनाव के लिए लोगों को किया जागरूक

धारा न्यूज संवाददाता, मेरठ

गुरुवार को मेरठ कॉलेज मेरठ के चनावी साक्षरता क्लब के तत्वावधान में चनावी जागरूकता कार्यक्रम के अंतर्गत मेरठ कॉलेज के विद्यार्थियों के द्वारा एक नुक्कड़ नाटक का आयोजन किया गया, जिसमें प्रभावशाली तरीके से चुनाव और चनाव से संबंधित जानकारी दी गई. साथ ही नुक्कड़ नाटक के माध्यम से उन्होंने विद्यार्थियों को संदेश दिया कि वह अपना कीमती बोट का प्रयोग सोच समझकर करे। साथ ही अपने आस पास के क्षेत्रों में चनाव के प्रति

#### ELECTORAL LITERACY CLUB MEERUT COLLEGE MEERUT REPORT

आज 14 मार्च 2024 को मेरठ कॉलेज मेरठ के चुनावी साक्षरता क्लब के तत्वावधान में चुनावी जागरूकता कार्यक्रम के अंतर्गत मेरठ कॉलेज के विद्यार्थियों के द्वारा एक नुक्कड़ नाटक का आयोजन किया गया जिसमें प्रभावशाली तरीक्रे से चुनाव और चुनाव से संबंधित जानकारी दी गई साथ ही नुक्कड़ नाटक के माध्यम से उन्होंने विद्यार्थियों को संदेश दिया कि वह अपना कीमती बोट का प्रयोग सोच समझकर करें साथ ही अपने आस पास के क्षेत्रों में चुनाव के प्रति जागरूकता फैलाये तभी सच्चे अर्थों में आप समाज सेवा करके देश की उन्निति में अपना सहयोग दे सकते हैं कार्यक्रम की अध्यक्षता मेरठ कॉलेज प्राचार्य प्रोफ़ेसर अंजलि मितल ने की उन्होंने कहा कि पहले हमें ख़ुद चुनाव के प्रति शिक्षित होना है तभी हम समाज में चुनावों के प्रति सच्ची जागरूकता फैला सकते हैं इस अवसर पर डीन मेरठ कॉलेज प्रोफ़ेसर सीमा पवार,IQAC कोऑर्डिनेटर प्रोफ़ेसर अर्चना प्रॉक्टर मेरठ कॉलेज प्रोफ़ेसर वीरेंद्र कुमार प्रोफ़ेसर योगेश कुमार उपस्थित रहे कार्यक्रम का संचालन प्रोफेसर पूनम सिंह ने किया उन्होंने विद्यार्थियों को संदेश दिया कि इस क्लब का उद्देश्य सभी विद्यार्थियों को मतदान के प्रति जागरूक करने के साथ उन्हें समाज के प्रत्येक तबके तक पहुँच गए समाज के लोगों को चुनाव के प्रति शिक्षित करना है इस अवसर पर विद्यार्थियों ने बढ़ चढ़कर कार्यक्रम में हिस्सा लिया कार्यक्रम को सफल बनाने में चुनावी साक्षरता क्लब के सभी सदस्यों का विशेष योगदान रहा है साथ ही इस क्लब के छात्र प्रतिनिधि शुभम शर्मा उजमा परवीन शिवी जया अग्रवाल राह्ल आहार आकाश चौहान का भी विशेष योगदान रहा नुक्कड़ नाटक को सफल बनाने में पल्लवी, खुशी, किनका, शिवांगी निशि, प्रियंका ,आशीष, राम मोनू ,कृष्णा ,सचिन और अजय आदि का योगदान रहा कार्यक्रम के समापन में प्राचार्या अंजली मित्तल ने सभी प्रतिभागियों को सर्टिफिकेट देकर सम्मानित किया और अपना आशीर्वाद दिया.