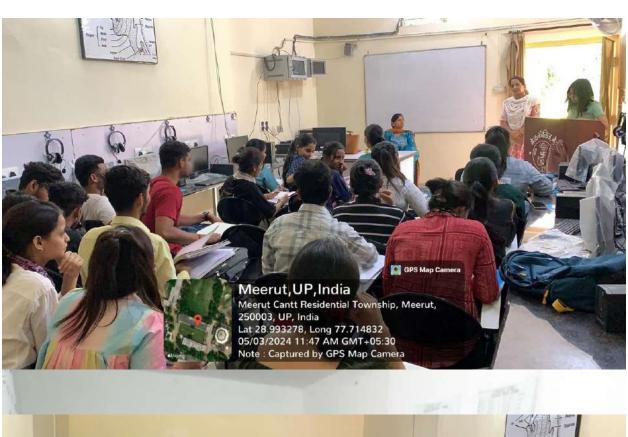

### नुक्कड़ नाटक से समझाया वोट का महत्व

मेरट: मेरट कालेज के चुनावी साक्षरता वलब ने चुनावी जागरूकता कार्यक्रम के अंतर्गत एक नुक्कड़ नाटक का आयोजन किया। नुक्कड़ नाटक के माध्यम से विद्यार्थियों को संदेश दिया कि वह अपना कीमती वोट का प्रयोग सोच समझकर करें। साथ ही अपने आसपास के क्षेत्रों में मतदान के प्रति जागरूकता फैलाएं।

# छात्रों ने नुक्कड़ नाटक के जरिए चुनाव के लिए लोगों को किया जागरूक

धारा न्यूज संवाददाता, मेरठ

गुरुवार को मेरठ कॉलेज मेरठ के चनावी साक्षरता क्लब के तत्वावधान में चनावी जागरूकता कार्यक्रम के अंतर्गत मेरठ कॉलेज के विद्यार्थियों के द्वारा एक नुक्कड़ नाटक का आयोजन किया गया, जिसमें प्रभावशाली तरीके से चुनाव और चनाव से संबंधित जानकारी दी गई. साथ ही नुक्कड़ नाटक के माध्यम से उन्होंने विद्यार्थियों को संदेश दिया कि वह अपना कीमती बोट का प्रयोग सोच समझकर करे। साथ ही अपने आस पास के क्षेत्रों में चनाव के प्रति

#### ELECTORAL LITERACY CLUB MEERUT COLLEGE MEERUT REPORT

आज 14 मार्च 2024 को मेरठ कॉलेज मेरठ के चुनावी साक्षरता क्लब के तत्वावधान में चुनावी जागरूकता कार्यक्रम के अंतर्गत मेरठ कॉलेज के विद्यार्थियों के द्वारा एक नुक्कड़ नाटक का आयोजन किया गया जिसमें प्रभावशाली तरीक्रे से चुनाव और चुनाव से संबंधित जानकारी दी गई साथ ही नुक्कड़ नाटक के माध्यम से उन्होंने विद्यार्थियों को संदेश दिया कि वह अपना कीमती बोट का प्रयोग सोच समझकर करें साथ ही अपने आस पास के क्षेत्रों में चुनाव के प्रति जागरूकता फैलाये तभी सच्चे अर्थों में आप समाज सेवा करके देश की उन्निति में अपना सहयोग दे सकते हैं कार्यक्रम की अध्यक्षता मेरठ कॉलेज प्राचार्य प्रोफ़ेसर अंजलि मितल ने की उन्होंने कहा कि पहले हमें ख़ुद चुनाव के प्रति शिक्षित होना है तभी हम समाज में चुनावों के प्रति सच्ची जागरूकता फैला सकते हैं इस अवसर पर डीन मेरठ कॉलेज प्रोफ़ेसर सीमा पवार,IQAC कोऑर्डिनेटर प्रोफ़ेसर अर्चना प्रॉक्टर मेरठ कॉलेज प्रोफ़ेसर वीरेंद्र कुमार प्रोफ़ेसर योगेश कुमार उपस्थित रहे कार्यक्रम का संचालन प्रोफेसर पूनम सिंह ने किया उन्होंने विद्यार्थियों को संदेश दिया कि इस क्लब का उद्देश्य सभी विद्यार्थियों को मतदान के प्रति जागरूक करने के साथ उन्हें समाज के प्रत्येक तबके तक पहुँच गए समाज के लोगों को चुनाव के प्रति शिक्षित करना है इस अवसर पर विद्यार्थियों ने बढ़ चढ़कर कार्यक्रम में हिस्सा लिया कार्यक्रम को सफल बनाने में चुनावी साक्षरता क्लब के सभी सदस्यों का विशेष योगदान रहा है साथ ही इस क्लब के छात्र प्रतिनिधि शुभम शर्मा उजमा परवीन शिवी जया अग्रवाल राह्ल आहार आकाश चौहान का भी विशेष योगदान रहा नुक्कड़ नाटक को सफल बनाने में पल्लवी, खुशी, किनका, शिवांगी निशि, प्रियंका ,आशीष, राम मोनू ,कृष्णा ,सचिन और अजय आदि का योगदान रहा कार्यक्रम के समापन में प्राचार्या अंजली मित्तल ने सभी प्रतिभागियों को सर्टिफिकेट देकर सम्मानित किया और अपना आशीर्वाद दिया.