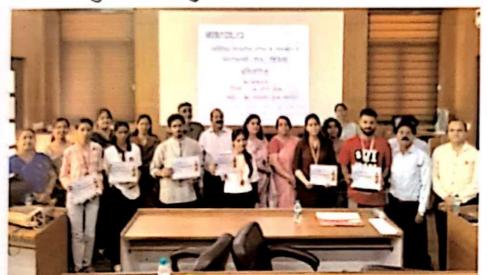

प्रॉक्टर मेरठ कॉलेज प्रो. वीरेंद्र कुमार, प्रो.किपल कुमार प्रोफेस डॉ. अमित कुमार, प्रो. योगेश कुमार, प्रो. अनुराधा सिंह, डॉ. पंकज भारती डॉ. हरगुन डॉ. गौरव बिष्ट आदि उपस्थित रहे. कार्यक्रम का संचालन एवं नुक्कड़ नाटक का निर्देशन प्रो. पूनम सिंह ने किया. इस अवसर पर क्लब के छात्र प्रतिनिधि शुभम शर्मा, उजमा परवीन, शिवी, जया अग्रवाल आदि ने योगदान दिया.

कार्यक्रम की अध्यक्षता मेरट कालेज की प्राचार्य प्रो. अंजिल मित्तल ने की। क्लब के छात्र प्रतिनिधि शुभम शर्मा, उजमा परवीन, शिवी, जया अग्रवाल, राहुल, आकाश चौहान का विशेष योगदान रहा। नुक्कड़ नाटक में पल्लवी, खुशी, किनका, शिवांगी निशि, प्रियंका, आशीष, राम मोनू, कृष्णा, सचिन और अजय का योगदान रहा।

के साथ उन्हें समाज के प्रत्येक तबके तक तक पहुंच कर समाज के लोगों को चुनाव के प्रति शिक्षित करना है. इस अवसर पर विद्यार्थियों ने बढ चढकर कार्यक्रम में हिस्सा लिया. कार्यक्रम को सफल बनाने में चुनावी साक्षरता क्लब के सभी सदस्यों का विशेष योगदान रहा है. साथ ही इस क्लब के छात्र प्रतिनिधि शुभम शर्मा उजमा परवीन शिवी जया अग्रवाल राहल आहार आकाश चौहान का भी विशेष योगदान रहा नुक्कड़ नाटक को सफल बनाने में पल्लवी, खुशी, कनिका, शिवांगी निशि, प्रियंका ,आशीष, राम मोन् ,कष्णा ,सचिन और अजय आदि का योगदान रहा कार्यक्रम के समापन में प्राचार्या अंजली मित्तल ने सभी प्रतिभागियों को सर्टिफिकेट देकर सम्मानित