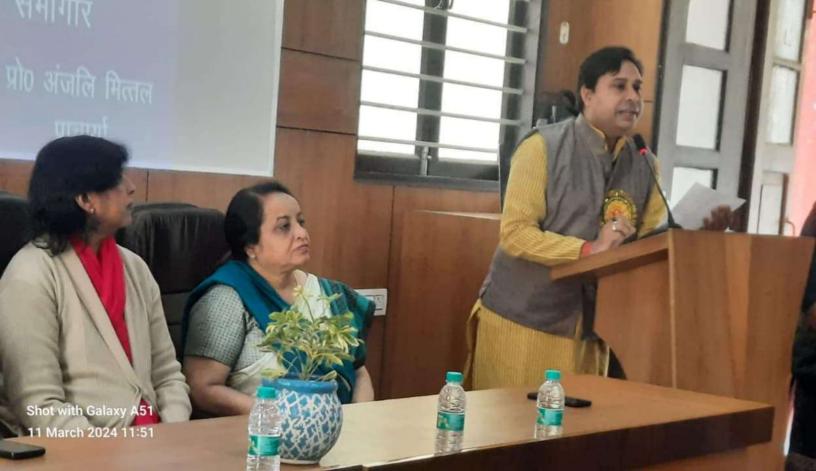

#### जरूर शिक्षित हों

कार्यक्रम की अध्यक्षता मेरठ कॉलेज प्रिंसिपल प्रो. अंजलि मित्तल ने की. उन्होंने कहा कि पहले हमें खुद चुनाव के प्रति शिक्षित होना है तभी हम समाज में चुनावों के प्रति सच्ची जागरूकता फैला सकते हैं.

उन्होंने कहा कि पहले हमें खुद चुनाव के प्रति शिक्षित होना है तभी हम समाज में चनावों के प्रति सच्ची

जागरूकता फैला सकते हैं। इस अवसर पर डीन मेरठ कॉलेज प्रोफेसर सीमा पवार. आंतरिक गुणवत्ता एवं सुनिश्चयन प्रकोष्ठ की समन्वयक प्रोफेसर अर्चना, प्रॉक्टर मेरठ कॉलेज प्रोफेसर वीरेंद्र कमार, प्रोफेसर कपिल कुमार प्रोफेस डॉ अमित कुमार प्रोफ़ेसर योगेश कुमार, प्रोफेसर अनुराधा सिंह, डॉ पंकज भारती डॉक्टर हरगुन डॉक्टर गौरव बिष्ट आदि उपस्थित रहे. कार्यक्रम