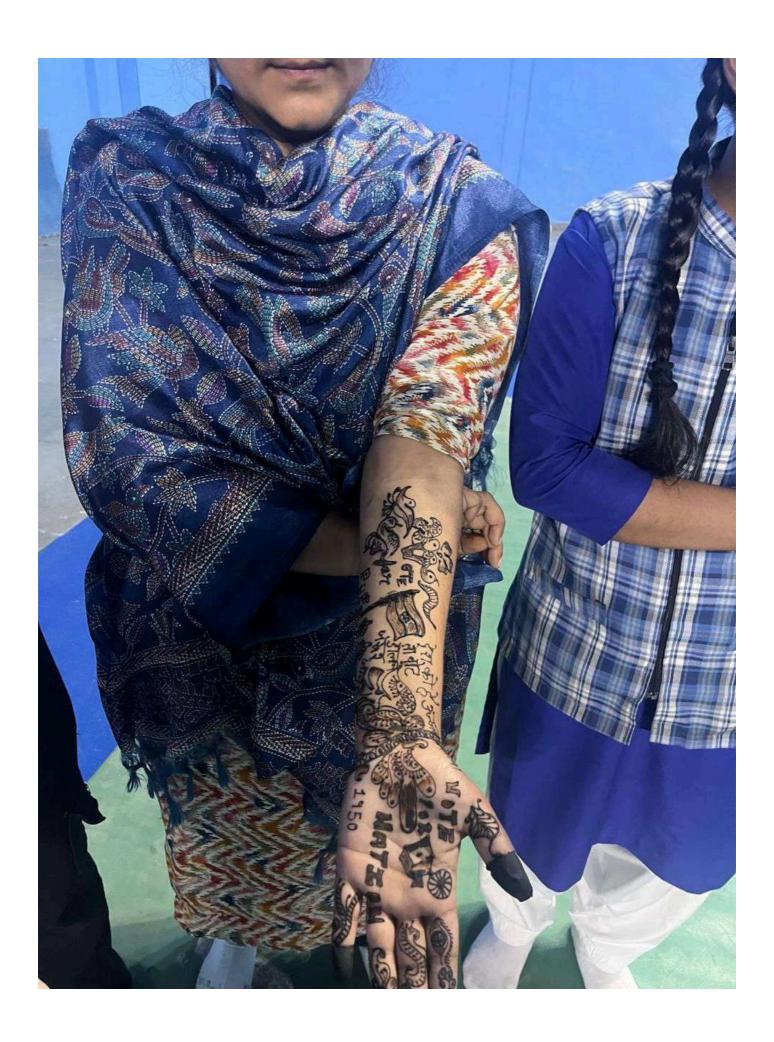

# 'आपका वोट कीमती है, सोच समझकर ही उपयोग करें '

PIC: DAINIK JAGRAN INEXT

मेरट कॉलेज में चुनावी साक्षरता क्लब के तत्वावघान में चला जागरूकता अभियान

#### meerut@inext.co.in

MEERUT (14 March): मेरठ कॉलेज के चुनावी साक्षरता क्लब के तत्वावधान में छात्रों ने नुक्कड़ नाटक के जरिए मतदान को लेकर जागरुकता फैलाई. इस दौरान चुनाव और उससे संबंधित जानकारी दी गई. इस दौरान यह संदेश दिया गया कि अपने कीमती वोट का सोच समझकर प्रयोग करें.

### नुक्कड़ नाटक से समझाया वोट का महत्व

मेरट: मेरट कालेज के चुनावी साक्षरता वलब ने चुनावी जागरूकता कार्यक्रम के अंतर्गत एक नुक्कड़ नाटक का आयोजन किया। नुक्कड़ नाटक के माध्यम से विद्यार्थियों को संदेश दिया कि वह अपना कीमती वोट का प्रयोग सोच समझकर करें। साथ ही अपने आसपास के क्षेत्रों में मतदान के प्रति जागरूकता फैलाएं।

# छात्रों ने नुक्कड़ नाटक के जरिए चुनाव के लिए लोगों को किया जागरूक

धारा न्यूज संवाददाता, मेरठ

गुरुवार को मेरठ कॉलेज मेरठ के चनावी साक्षरता क्लब के तत्वावधान में चनावी जागरूकता कार्यक्रम के अंतर्गत मेरठ कॉलेज के विद्यार्थियों के द्वारा एक नुक्कड़ नाटक का आयोजन किया गया, जिसमें प्रभावशाली तरीके से चुनाव और चनाव से संबंधित जानकारी दी गई. साथ ही नुक्कड़ नाटक के माध्यम से उन्होंने विद्यार्थियों को संदेश दिया कि वह अपना कीमती बोट का प्रयोग सोच समझकर करे। साथ ही अपने आस पास के क्षेत्रों में चनाव के प्रति

#### ELECTORAL LITERACY CLUB MEERUT COLLEGE MEERUT REPORT

आज 14 मार्च 2024 को मेरठ कॉलेज मेरठ के चुनावी साक्षरता क्लब के तत्वावधान में चुनावी जागरूकता कार्यक्रम के अंतर्गत मेरठ कॉलेज के विद्यार्थियों के द्वारा एक नुक्कड़ नाटक का आयोजन किया गया जिसमें प्रभावशाली तरीक्रे से चुनाव और चुनाव से संबंधित जानकारी दी गई साथ ही नुक्कड़ नाटक के माध्यम से उन्होंने विद्यार्थियों को संदेश दिया कि वह अपना कीमती बोट का प्रयोग सोच समझकर करें साथ ही अपने आस पास के क्षेत्रों में चुनाव के प्रति जागरूकता फैलाये तभी सच्चे अर्थों में आप समाज सेवा करके देश की उन्निति में अपना सहयोग दे सकते हैं कार्यक्रम की अध्यक्षता मेरठ कॉलेज प्राचार्य प्रोफ़ेसर अंजलि मितल ने की उन्होंने कहा कि पहले हमें ख़ुद चुनाव के प्रति शिक्षित होना है तभी हम समाज में चुनावों के प्रति सच्ची जागरूकता फैला सकते हैं इस अवसर पर डीन मेरठ कॉलेज प्रोफ़ेसर सीमा पवार,IQAC कोऑर्डिनेटर प्रोफ़ेसर अर्चना प्रॉक्टर मेरठ कॉलेज प्रोफ़ेसर वीरेंद्र कुमार प्रोफ़ेसर योगेश कुमार उपस्थित रहे कार्यक्रम का संचालन प्रोफेसर पूनम सिंह ने किया उन्होंने विद्यार्थियों को संदेश दिया कि इस क्लब का उद्देश्य सभी विद्यार्थियों को मतदान के प्रति जागरूक करने के साथ उन्हें समाज के प्रत्येक तबके तक पहुँच गए समाज के लोगों को चुनाव के प्रति शिक्षित करना है इस अवसर पर विद्यार्थियों ने बढ़ चढ़कर कार्यक्रम में हिस्सा लिया कार्यक्रम को सफल बनाने में चुनावी साक्षरता क्लब के सभी सदस्यों का विशेष योगदान रहा है साथ ही इस क्लब के छात्र प्रतिनिधि शुभम शर्मा उजमा परवीन शिवी जया अग्रवाल राह्ल आहार आकाश चौहान का भी विशेष योगदान रहा नुक्कड़ नाटक को सफल बनाने में पल्लवी, खुशी, किनका, शिवांगी निशि, प्रियंका ,आशीष, राम मोनू ,कृष्णा ,सचिन और अजय आदि का योगदान रहा कार्यक्रम के समापन में प्राचार्या अंजली मित्तल ने सभी प्रतिभागियों को सर्टिफिकेट देकर सम्मानित किया और अपना आशीर्वाद दिया.