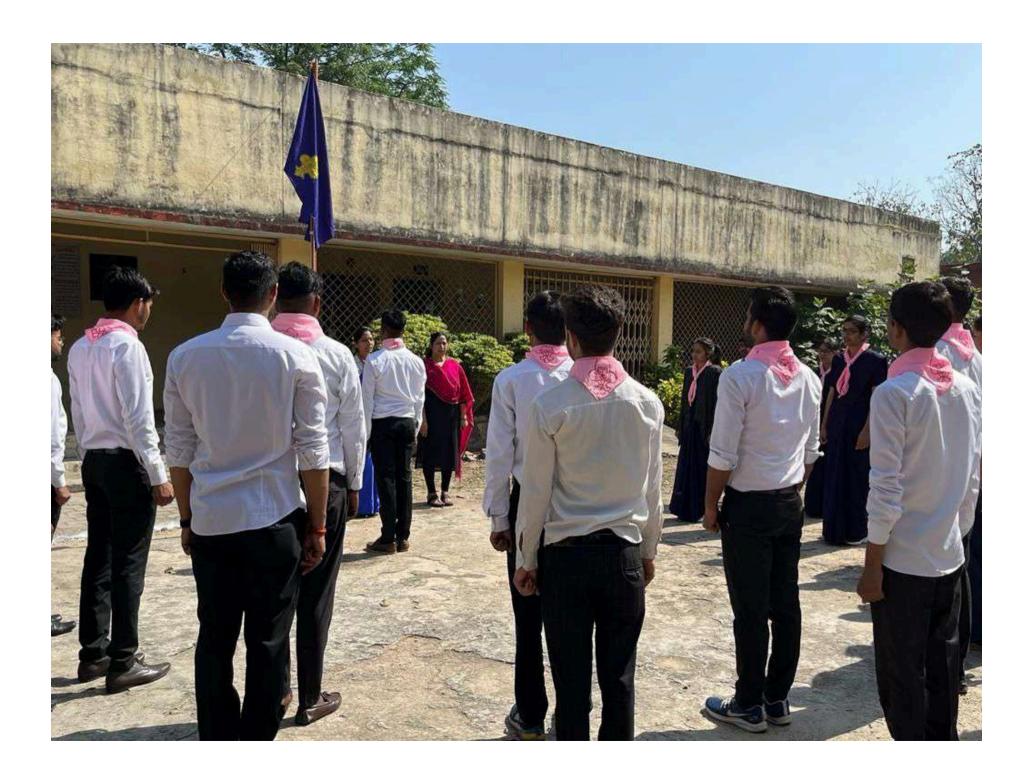

# 'आपका वोट कीमती है, सोच समझकर ही उपयोग करें '

PIC: DAINIK JAGRAN INEXT

मेरट कॉलेज में चुनावी साक्षरता क्लब के तत्वावघान में चला जागरूकता अभियान

#### meerut@inext.co.in

MEERUT (14 March): मेरठ कॉलेज के चुनावी साक्षरता क्लब के तत्वावधान में छात्रों ने नुक्कड़ नाटक के जरिए मतदान को लेकर जागरुकता फैलाई. इस दौरान चुनाव और उससे संबंधित जानकारी दी गई. इस दौरान यह संदेश दिया गया कि अपने कीमती वोट का सोच समझकर प्रयोग करें.

### नुक्कड़ नाटक से समझाया वोट का महत्व

मेरट: मेरट कालेज के चुनावी साक्षरता वलब ने चुनावी जागरूकता कार्यक्रम के अंतर्गत एक नुक्कड़ नाटक का आयोजन किया। नुक्कड़ नाटक के माध्यम से विद्यार्थियों को संदेश दिया कि वह अपना कीमती वोट का प्रयोग सोच समझकर करें। साथ ही अपने आसपास के क्षेत्रों में मतदान के प्रति जागरूकता फैलाएं।

# छात्रों ने नुक्कड़ नाटक के जरिए चुनाव के लिए लोगों को किया जागरूक

धारा न्यूज संवाददाता, मेरठ

गुरुवार को मेरठ कॉलेज मेरठ के चनावी साक्षरता क्लब के तत्वावधान में चनावी जागरूकता कार्यक्रम के अंतर्गत मेरठ कॉलेज के विद्यार्थियों के द्वारा एक नुक्कड़ नाटक का आयोजन किया गया, जिसमें प्रभावशाली तरीके से चुनाव और चनाव से संबंधित जानकारी दी गई. साथ ही नुक्कड़ नाटक के माध्यम से उन्होंने विद्यार्थियों को संदेश दिया कि वह अपना कीमती बोट का प्रयोग सोच समझकर करे। साथ ही अपने आस पास के क्षेत्रों में चनाव के प्रति