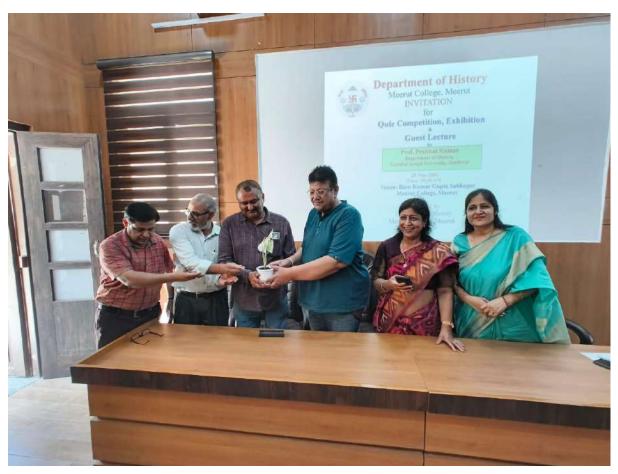

### अति आवश्यक सूचना

मेरठ कॉलेज, मेरठ के चुनावी साक्षरता क्लब के तत्वधान में मतदाता जागरूकता अभियान के सम्बन्ध में एक नुक्कड नाटक का आयोजन किया जा रहा है। सभी शिक्षक / शिक्षणेत्तर व छात्र—छात्राएं इस अभियान में शामिल होकर कार्यक्रम में अपना योगदान हेतु आमंत्रित हैं।

कार्यक्रम स्थन : डेटा सेन्टर के सामने

दिनांक : 14.03.2024

समय : प्रातः 11:00 बजे

Principal कार्यक्रम संयोषिकाष्ट्र

आज्ञा से आज्ञा से आज्ञा से संयोजिन्सिधिष्ठाता / नोडल अधिकारी,

maul

प्री पूनम सिंह मेरठ कॉलेज, मेरठ।