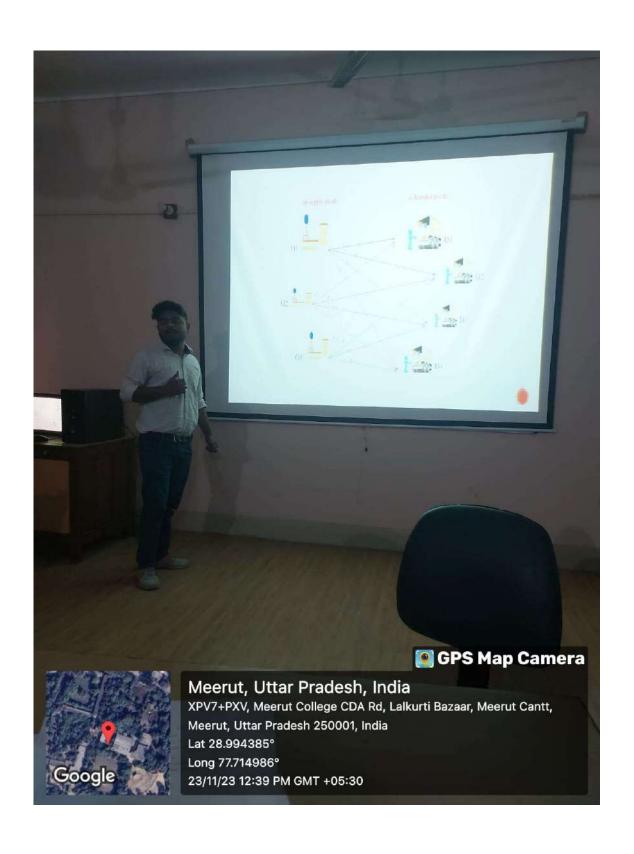

#### ELECTORAL LITERACY CLUB MEERUT COLLEGE MEERUT REPORT

आज 14 मार्च 2024 को मेरठ कॉलेज मेरठ के चुनावी साक्षरता क्लब के तत्वावधान में चुनावी जागरूकता कार्यक्रम के अंतर्गत मेरठ कॉलेज के विद्यार्थियों के द्वारा एक नुक्कड़ नाटक का आयोजन किया गया जिसमें प्रभावशाली तरीक्रे से चुनाव और चुनाव से संबंधित जानकारी दी गई साथ ही नुक्कड़ नाटक के माध्यम से उन्होंने विद्यार्थियों को संदेश दिया कि वह अपना कीमती बोट का प्रयोग सोच समझकर करें साथ ही अपने आस पास के क्षेत्रों में चुनाव के प्रति जागरूकता फैलाये तभी सच्चे अर्थों में आप समाज सेवा करके देश की उन्निति में अपना सहयोग दे सकते हैं कार्यक्रम की अध्यक्षता मेरठ कॉलेज प्राचार्य प्रोफ़ेसर अंजलि मितल ने की उन्होंने कहा कि पहले हमें ख़ुद चुनाव के प्रति शिक्षित होना है तभी हम समाज में चुनावों के प्रति सच्ची जागरूकता फैला सकते हैं इस अवसर पर डीन मेरठ कॉलेज प्रोफ़ेसर सीमा पवार,IQAC कोऑर्डिनेटर प्रोफ़ेसर अर्चना प्रॉक्टर मेरठ कॉलेज प्रोफ़ेसर वीरेंद्र कुमार प्रोफ़ेसर योगेश कुमार उपस्थित रहे कार्यक्रम का संचालन प्रोफेसर पूनम सिंह ने किया उन्होंने विद्यार्थियों को संदेश दिया कि इस क्लब का उद्देश्य सभी विद्यार्थियों को मतदान के प्रति जागरूक करने के साथ उन्हें समाज के प्रत्येक तबके तक पहुँच गए समाज के लोगों को चुनाव के प्रति शिक्षित करना है इस अवसर पर विद्यार्थियों ने बढ़ चढ़कर कार्यक्रम में हिस्सा लिया कार्यक्रम को सफल बनाने में चुनावी साक्षरता क्लब के सभी सदस्यों का विशेष योगदान रहा है साथ ही इस क्लब के छात्र प्रतिनिधि शुभम शर्मा उजमा परवीन शिवी जया अग्रवाल राह्ल आहार आकाश चौहान का भी विशेष योगदान रहा नुक्कड़ नाटक को सफल बनाने में पल्लवी, खुशी, किनका, शिवांगी निशि, प्रियंका ,आशीष, राम मोनू ,कृष्णा ,सचिन और अजय आदि का योगदान रहा कार्यक्रम के समापन में प्राचार्या अंजली मित्तल ने सभी प्रतिभागियों को सर्टिफिकेट देकर सम्मानित किया और अपना आशीर्वाद दिया.