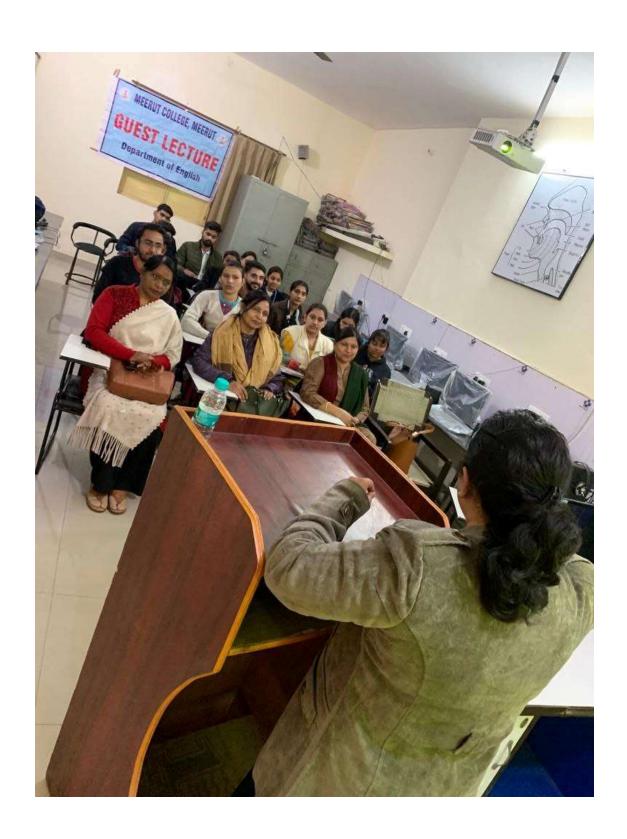

### नुक्कड़ नाटक से समझाया वोट का महत्व

मेरट: मेरट कालेज के चुनावी साक्षरता वलब ने चुनावी जागरूकता कार्यक्रम के अंतर्गत एक नुक्कड़ नाटक का आयोजन किया। नुक्कड़ नाटक के माध्यम से विद्यार्थियों को संदेश दिया कि वह अपना कीमती वोट का प्रयोग सोच समझकर करें। साथ ही अपने आसपास के क्षेत्रों में मतदान के प्रति जागरूकता फैलाएं।

कार्यक्रम की अध्यक्षता मेरट कालेज की प्राचार्य प्रो. अंजिल मित्तल ने की। क्लब के छात्र प्रतिनिधि शुभम शर्मा, उजमा परवीन, शिवी, जया अग्रवाल, राहुल, आकाश चौहान का विशेष योगदान रहा। नुक्कड़ नाटक में पल्लवी, खुशी, किनका, शिवांगी निशि, प्रियंका, आशीष, राम मोनू, कृष्णा, सचिन और अजय का योगदान रहा।

# छात्रों ने नुक्कड़ नाटक के जरिए चुनाव के लिए लोगों को किया जागरूक

धारा न्यूज संवाददाता, मेरठ

गुरुवार को मेरठ कॉलेज मेरठ के चनावी साक्षरता क्लब के तत्वावधान में चनावी जागरूकता कार्यक्रम के अंतर्गत मेरठ कॉलेज के विद्यार्थियों के द्वारा एक नुक्कड़ नाटक का आयोजन किया गया, जिसमें प्रभावशाली तरीके से चुनाव और चनाव से संबंधित जानकारी दी गई. साथ ही नुक्कड़ नाटक के माध्यम से उन्होंने विद्यार्थियों को संदेश दिया कि वह अपना कीमती बोट का प्रयोग सोच समझकर करे। साथ ही अपने आस पास के क्षेत्रों में चनाव के प्रति

#### ELECTORAL LITERACY CLUB MEERUT COLLEGE MEERUT REPORT

आज 14 मार्च 2024 को मेरठ कॉलेज मेरठ के चुनावी साक्षरता क्लब के तत्वावधान में चुनावी जागरूकता कार्यक्रम के अंतर्गत मेरठ कॉलेज के विद्यार्थियों के द्वारा एक नुक्कड़ नाटक का आयोजन किया गया जिसमें प्रभावशाली तरीक्रे से चुनाव और चुनाव से संबंधित जानकारी दी गई साथ ही नुक्कड़ नाटक के माध्यम से उन्होंने विद्यार्थियों को संदेश दिया कि वह अपना कीमती बोट का प्रयोग सोच समझकर करें साथ ही अपने आस पास के क्षेत्रों में चुनाव के प्रति जागरूकता फैलाये तभी सच्चे अर्थों में आप समाज सेवा करके देश की उन्निति में अपना सहयोग दे सकते हैं कार्यक्रम की अध्यक्षता मेरठ कॉलेज प्राचार्य प्रोफ़ेसर अंजलि मितल ने की उन्होंने कहा कि पहले हमें ख़ुद चुनाव के प्रति शिक्षित होना है तभी हम समाज में चुनावों के प्रति सच्ची जागरूकता फैला सकते हैं इस अवसर पर डीन मेरठ कॉलेज प्रोफ़ेसर सीमा पवार,IQAC कोऑर्डिनेटर प्रोफ़ेसर अर्चना प्रॉक्टर मेरठ कॉलेज प्रोफ़ेसर वीरेंद्र कुमार प्रोफ़ेसर योगेश कुमार उपस्थित रहे कार्यक्रम का संचालन प्रोफेसर पूनम सिंह ने किया उन्होंने विद्यार्थियों को संदेश दिया कि इस क्लब का उद्देश्य सभी विद्यार्थियों को मतदान के प्रति जागरूक करने के साथ उन्हें समाज के प्रत्येक तबके तक पहुँच गए समाज के लोगों को चुनाव के प्रति शिक्षित करना है इस अवसर पर विद्यार्थियों ने बढ़ चढ़कर कार्यक्रम में हिस्सा लिया कार्यक्रम को सफल बनाने में चुनावी साक्षरता क्लब के सभी सदस्यों का विशेष योगदान रहा है साथ ही इस क्लब के छात्र प्रतिनिधि शुभम शर्मा उजमा परवीन शिवी जया अग्रवाल राह्ल आहार आकाश चौहान का भी विशेष योगदान रहा नुक्कड़ नाटक को सफल बनाने में पल्लवी, खुशी, किनका, शिवांगी निशि, प्रियंका ,आशीष, राम मोनू ,कृष्णा ,सचिन और अजय आदि का योगदान रहा कार्यक्रम के समापन में प्राचार्या अंजली मित्तल ने सभी प्रतिभागियों को सर्टिफिकेट देकर सम्मानित किया और अपना आशीर्वाद दिया.