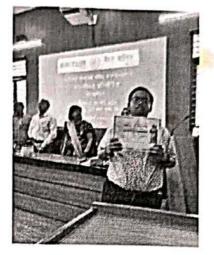

# सारे काम छोड़ दो सबसे पहले वोट दो

मेरढ कालेज में आयोजित मतदाता जागरूकता कार्यक्रम में शामिल विद्यार्थी व शिक्षक • सौ. कालेज

जागरण संवाददाता, मेरठ : जाना है भाई . जाना है वोट डालने जाना है, सारे काम छोड़ दो सबसे पहले वोट दो, के नारो से लोगों को मतदान के लिए जागरूक किया। यह जागरूकता रैली एनएएस कालेज की राष्ट्रीय सेवा योजना इकाई प्रथम और सीसीएसयू के लिलत कला विभाग ने निकाली। प्रो. अलका तिवारो की अगुवाई में निर्वाचन साक्षरता क्लब के सभी सदस्यों ने रैली में प्रतिभाग किया। प्राचार्य प्रो. मनोज अग्रवाल, प्रो. संजीव महाजन और कार्यालय अधीसक अभिषेक भाटिया ने हरी

झंडी दिखाकर रैली को रवाना किया। वोट फार भारत, वोट फार भारत, के नारों से गुंजायमान रैली में हाथ में

पोस्टर व स्लोगन लिखी हुई तिख्तयां लेकर जन समूह को मतदान करने के लिए प्रेरित किया।

आइआइएम और आरबीआइ तलाश रहे युवा उद्यमी