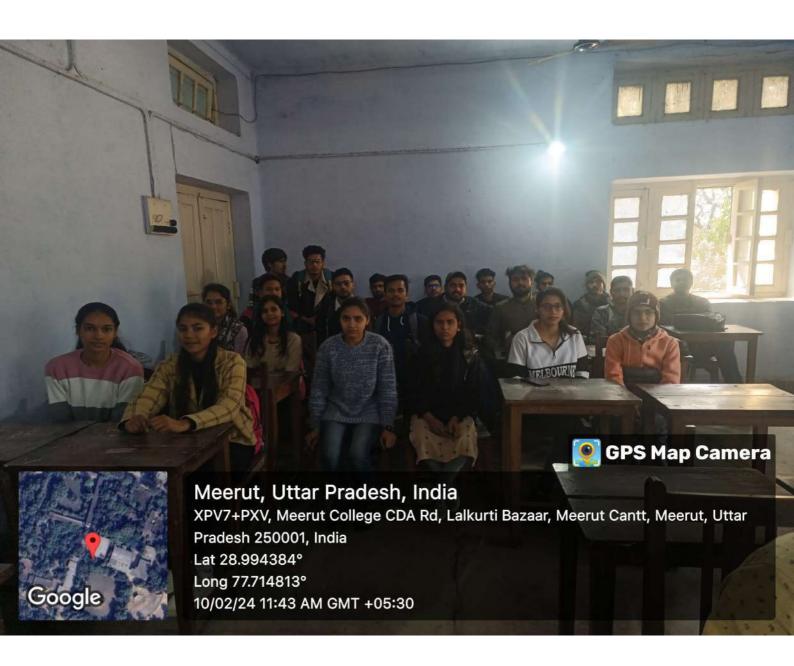

### नुक्कड़ नाटक से समझाया वोट का महत्व

मेरट: मेरट कालेज के चुनावी साक्षरता वलब ने चुनावी जागरूकता कार्यक्रम के अंतर्गत एक नुक्कड़ नाटक का आयोजन किया। नुक्कड़ नाटक के माध्यम से विद्यार्थियों को संदेश दिया कि वह अपना कीमती वोट का प्रयोग सोच समझकर करें। साथ ही अपने आसपास के क्षेत्रों में मतदान के प्रति जागरूकता फैलाएं।

कार्यक्रम की अध्यक्षता मेरट कालेज की प्राचार्य प्रो. अंजिल मित्तल ने की। क्लब के छात्र प्रतिनिधि शुभम शर्मा, उजमा परवीन, शिवी, जया अग्रवाल, राहुल, आकाश चौहान का विशेष योगदान रहा। नुक्कड़ नाटक में पल्लवी, खुशी, किनका, शिवांगी निशि, प्रियंका, आशीष, राम मोनू, कृष्णा, सचिन और अजय का योगदान रहा।

# छात्रों ने नुक्कड़ नाटक के जरिए चुनाव के लिए लोगों को किया जागरूक

धारा न्यूज संवाददाता, मेरठ

गुरुवार को मेरठ कॉलेज मेरठ के चनावी साक्षरता क्लब के तत्वावधान में चनावी जागरूकता कार्यक्रम के अंतर्गत मेरठ कॉलेज के विद्यार्थियों के द्वारा एक नुक्कड़ नाटक का आयोजन किया गया, जिसमें प्रभावशाली तरीके से चुनाव और चनाव से संबंधित जानकारी दी गई. साथ ही नुक्कड़ नाटक के माध्यम से उन्होंने विद्यार्थियों को संदेश दिया कि वह अपना कीमती बोट का प्रयोग सोच समझकर करे। साथ ही अपने आस पास के क्षेत्रों में चनाव के प्रति

#### ELECTORAL LITERACY CLUB MEERUT COLLEGE MEERUT REPORT

आज 14 मार्च 2024 को मेरठ कॉलेज मेरठ के चुनावी साक्षरता क्लब के तत्वावधान में चुनावी जागरूकता कार्यक्रम के अंतर्गत मेरठ कॉलेज के विद्यार्थियों के द्वारा एक नुक्कड़ नाटक का आयोजन किया गया जिसमें प्रभावशाली तरीक्रे से चुनाव और चुनाव से संबंधित जानकारी दी गई साथ ही नुक्कड़ नाटक के माध्यम से उन्होंने विद्यार्थियों को संदेश दिया कि वह अपना कीमती बोट का प्रयोग सोच समझकर करें साथ ही अपने आस पास के क्षेत्रों में चुनाव के प्रति जागरूकता फैलाये तभी सच्चे अर्थों में आप समाज सेवा करके देश की उन्निति में अपना सहयोग दे सकते हैं कार्यक्रम की अध्यक्षता मेरठ कॉलेज प्राचार्य प्रोफ़ेसर अंजलि मितल ने की उन्होंने कहा कि पहले हमें ख़ुद चुनाव के प्रति शिक्षित होना है तभी हम समाज में चुनावों के प्रति सच्ची जागरूकता फैला सकते हैं इस अवसर पर डीन मेरठ कॉलेज प्रोफ़ेसर सीमा पवार,IQAC कोऑर्डिनेटर प्रोफ़ेसर अर्चना प्रॉक्टर मेरठ कॉलेज प्रोफ़ेसर वीरेंद्र कुमार प्रोफ़ेसर योगेश कुमार उपस्थित रहे कार्यक्रम का संचालन प्रोफेसर पूनम सिंह ने किया उन्होंने विद्यार्थियों को संदेश दिया कि इस क्लब का उद्देश्य सभी विद्यार्थियों को मतदान के प्रति जागरूक करने के साथ उन्हें समाज के प्रत्येक तबके तक पहुँच गए समाज के लोगों को चुनाव के प्रति शिक्षित करना है इस अवसर पर विद्यार्थियों ने बढ़ चढ़कर कार्यक्रम में हिस्सा लिया कार्यक्रम को सफल बनाने में चुनावी साक्षरता क्लब के सभी सदस्यों का विशेष योगदान रहा है साथ ही इस क्लब के छात्र प्रतिनिधि शुभम शर्मा उजमा परवीन शिवी जया अग्रवाल राह्ल आहार आकाश चौहान का भी विशेष योगदान रहा नुक्कड़ नाटक को सफल बनाने में पल्लवी, खुशी, किनका, शिवांगी निशि, प्रियंका ,आशीष, राम मोनू ,कृष्णा ,सचिन और अजय आदि का योगदान रहा कार्यक्रम के समापन में प्राचार्या अंजली मित्तल ने सभी प्रतिभागियों को सर्टिफिकेट देकर सम्मानित किया और अपना आशीर्वाद दिया.