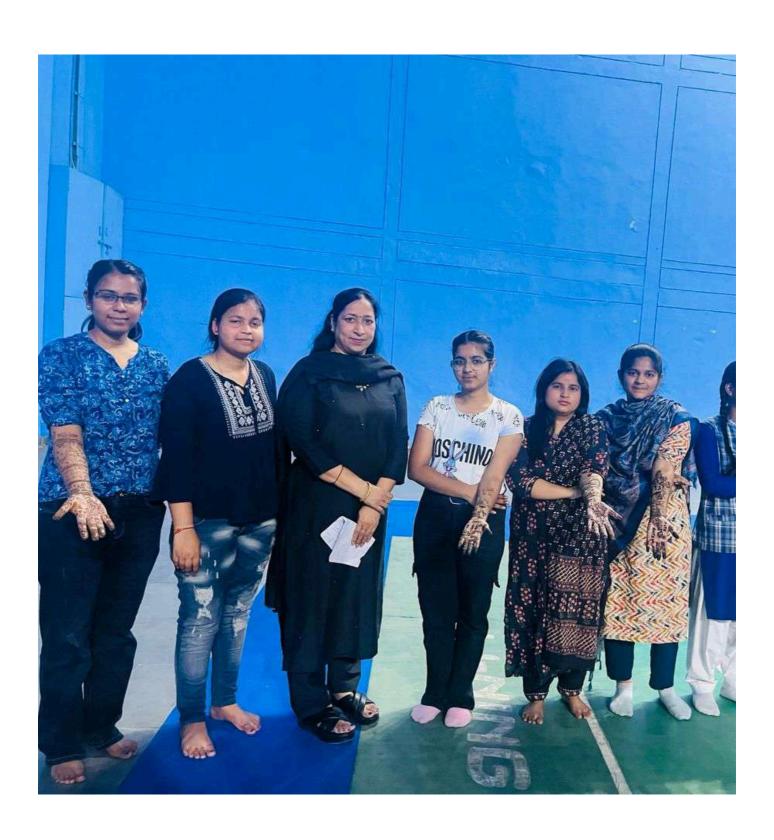

प्रॉक्टर मेरठ कॉलेज प्रो. वीरेंद्र कुमार, प्रो.किपल कुमार प्रोफेस डॉ. अमित कुमार, प्रो. योगेश कुमार, प्रो. अनुराधा सिंह, डॉ. पंकज भारती डॉ. हरगुन डॉ. गौरव बिष्ट आदि उपस्थित रहे. कार्यक्रम का संचालन एवं नुक्कड़ नाटक का निर्देशन प्रो. पूनम सिंह ने किया. इस अवसर पर क्लब के छात्र प्रतिनिधि शुभम शर्मा, उजमा परवीन, शिवी, जया अग्रवाल आदि ने योगदान दिया.

कार्यक्रम की अध्यक्षता मेरट कालेज की प्राचार्य प्रो. अंजिल मित्तल ने की। क्लब के छात्र प्रतिनिधि शुभम शर्मा, उजमा परवीन, शिवी, जया अग्रवाल, राहुल, आकाश चौहान का विशेष योगदान रहा। नुक्कड़ नाटक में पल्लवी, खुशी, किनका, शिवांगी निशि, प्रियंका, आशीष, राम मोनू, कृष्णा, सचिन और अजय का योगदान रहा।

के साथ उन्हें समाज के प्रत्येक तबके तक तक पहुंच कर समाज के लोगों को चुनाव के प्रति शिक्षित करना है. इस अवसर पर विद्यार्थियों ने बढ चढकर कार्यक्रम में हिस्सा लिया. कार्यक्रम को सफल बनाने में चुनावी साक्षरता क्लब के सभी सदस्यों का विशेष योगदान रहा है. साथ ही इस क्लब के छात्र प्रतिनिधि शुभम शर्मा उजमा परवीन शिवी जया अग्रवाल राहल आहार आकाश चौहान का भी विशेष योगदान रहा नुक्कड़ नाटक को सफल बनाने में पल्लवी, खुशी, कनिका, शिवांगी निशि, प्रियंका ,आशीष, राम मोन् ,कष्णा ,सचिन और अजय आदि का योगदान रहा कार्यक्रम के समापन में प्राचार्या अंजली मित्तल ने सभी प्रतिभागियों को सर्टिफिकेट देकर सम्मानित