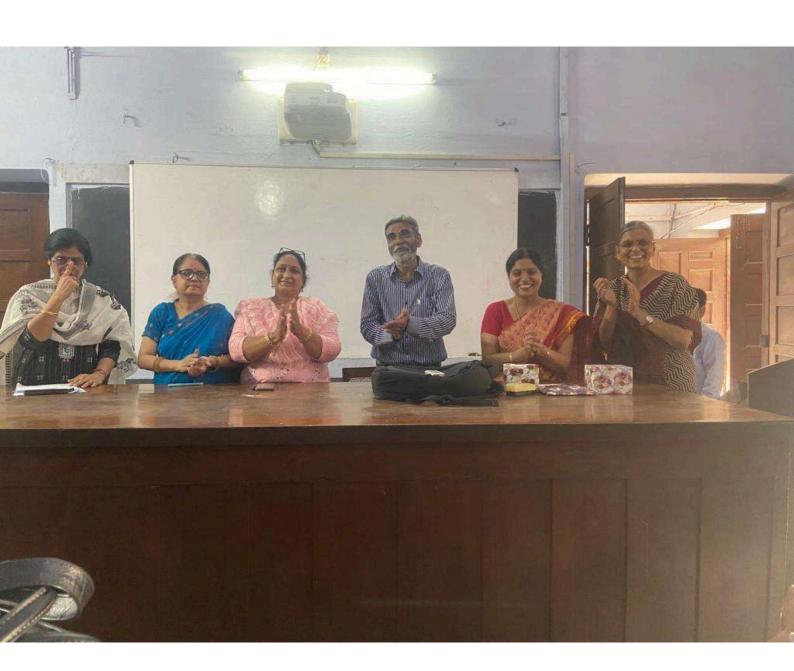

### ये लोग रहे मौजूद

इस अवसर पर डीन मेरठ कॉलेज प्रो. सीमा पवार, आंतरिक गुणवत्ता एवं सुनिश्चयन प्रकोष्ठ की समन्वयक प्रो. अर्चना,

#### जरूर शिक्षित हों

कार्यक्रम की अध्यक्षता मेरठ कॉलेज प्रिंसिपल प्रो. अंजलि मित्तल ने की. उन्होंने कहा कि पहले हमें खुद चुनाव के प्रति शिक्षित होना है तभी हम समाज में चुनावों के प्रति सच्ची जागरूकता फैला सकते हैं.

प्रॉक्टर मेरठ कॉलेज प्रो. वीरेंद्र कुमार, प्रो.किपल कुमार प्रोफेस डॉ. अमित कुमार, प्रो. योगेश कुमार, प्रो. अनुराधा सिंह, डॉ. पंकज भारती डॉ. हरगुन डॉ. गौरव बिष्ट आदि उपस्थित रहे. कार्यक्रम का संचालन एवं नुक्कड़ नाटक का निर्देशन प्रो. पूनम सिंह ने किया. इस अवसर पर क्लब के छात्र प्रतिनिधि शुभम शर्मा, उजमा परवीन, शिवी, जया अग्रवाल आदि ने योगदान दिया.

उन्होंने कहा कि पहले हमें खुद चुनाव के प्रति शिक्षित होना है तभी हम समाज में चनावों के प्रति सच्ची

जागरूकता फैला सकते हैं। इस अवसर पर डीन मेरठ कॉलेज प्रोफेसर सीमा पवार. आंतरिक गुणवत्ता एवं सुनिश्चयन प्रकोष्ठ की समन्वयक प्रोफेसर अर्चना, प्रॉक्टर मेरठ कॉलेज प्रोफेसर वीरेंद्र कमार, प्रोफेसर कपिल कुमार प्रोफेस डॉ अमित कुमार प्रोफ़ेसर योगेश कुमार, प्रोफेसर अनुराधा सिंह, डॉ पंकज भारती डॉक्टर हरगुन डॉक्टर गौरव बिष्ट आदि उपस्थित रहे. कार्यक्रम