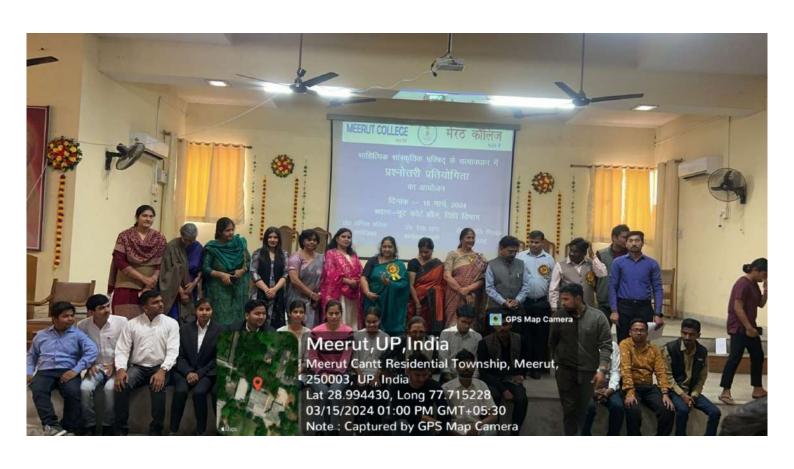

#### ELECTORAL LITERACY CLUB MEERUT COLLEGE MEERUT REPORT

आज 14 मार्च 2024 को मेरठ कॉलेज मेरठ के चुनावी साक्षरता क्लब के तत्वावधान में चुनावी जागरूकता कार्यक्रम के अंतर्गत मेरठ कॉलेज के विद्यार्थियों के द्वारा एक नुक्कड़ नाटक का आयोजन किया गया जिसमें प्रभावशाली तरीक्रे से चुनाव और चुनाव से संबंधित जानकारी दी गई साथ ही नुक्कड़ नाटक के माध्यम से उन्होंने विद्यार्थियों को संदेश दिया कि वह अपना कीमती बोट का प्रयोग सोच समझकर करें साथ ही अपने आस पास के क्षेत्रों में चुनाव के प्रति जागरूकता फैलाये तभी सच्चे अर्थों में आप समाज सेवा करके देश की उन्निति में अपना सहयोग दे सकते हैं कार्यक्रम की अध्यक्षता मेरठ कॉलेज प्राचार्य प्रोफ़ेसर अंजलि मितल ने की उन्होंने कहा कि पहले हमें ख़ुद चुनाव के प्रति शिक्षित होना है तभी हम समाज में चुनावों के प्रति सच्ची जागरूकता फैला सकते हैं इस अवसर पर डीन मेरठ कॉलेज प्रोफ़ेसर सीमा पवार,IQAC कोऑर्डिनेटर प्रोफ़ेसर अर्चना प्रॉक्टर मेरठ कॉलेज प्रोफ़ेसर वीरेंद्र कुमार प्रोफ़ेसर योगेश कुमार उपस्थित रहे कार्यक्रम का संचालन प्रोफेसर पूनम सिंह ने किया उन्होंने विद्यार्थियों को संदेश दिया कि इस क्लब का उद्देश्य सभी विद्यार्थियों को मतदान के प्रति जागरूक करने के साथ उन्हें समाज के प्रत्येक तबके तक पहुँच गए समाज के लोगों को चुनाव के प्रति शिक्षित करना है इस अवसर पर विद्यार्थियों ने बढ़ चढ़कर कार्यक्रम में हिस्सा लिया कार्यक्रम को सफल बनाने में चुनावी साक्षरता क्लब के सभी सदस्यों का विशेष योगदान रहा है साथ ही इस क्लब के छात्र प्रतिनिधि शुभम शर्मा उजमा परवीन शिवी जया अग्रवाल राह्ल आहार आकाश चौहान का भी विशेष योगदान रहा नुक्कड़ नाटक को सफल बनाने में पल्लवी, खुशी, किनका, शिवांगी निशि, प्रियंका ,आशीष, राम मोनू ,कृष्णा ,सचिन और अजय आदि का योगदान रहा कार्यक्रम के समापन में प्राचार्या अंजली मित्तल ने सभी प्रतिभागियों को सर्टिफिकेट देकर सम्मानित किया और अपना आशीर्वाद दिया.