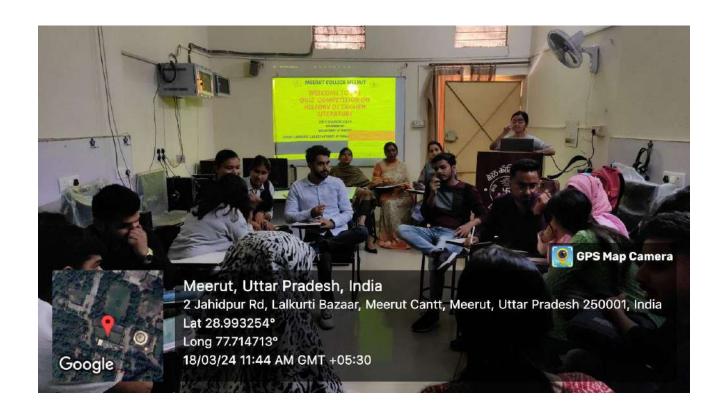

#### ELECTORAL LITERACY CLUB MEERUT COLLEGE MEERUT REPORT

आज 14 मार्च 2024 को मेरठ कॉलेज मेरठ के चुनावी साक्षरता क्लब के तत्वावधान में चुनावी जागरूकता कार्यक्रम के अंतर्गत मेरठ कॉलेज के विद्यार्थियों के द्वारा एक नुक्कड़ नाटक का आयोजन किया गया जिसमें प्रभावशाली तरीक्रे से चुनाव और चुनाव से संबंधित जानकारी दी गई साथ ही नुक्कड़ नाटक के माध्यम से उन्होंने विद्यार्थियों को संदेश दिया कि वह अपना कीमती बोट का प्रयोग सोच समझकर करें साथ ही अपने आस पास के क्षेत्रों में चुनाव के प्रति जागरूकता फैलाये तभी सच्चे अर्थों में आप समाज सेवा करके देश की उन्निति में अपना सहयोग दे सकते हैं कार्यक्रम की अध्यक्षता मेरठ कॉलेज प्राचार्य प्रोफ़ेसर अंजलि मितल ने की उन्होंने कहा कि पहले हमें ख़ुद चुनाव के प्रति शिक्षित होना है तभी हम समाज में चुनावों के प्रति सच्ची जागरूकता फैला सकते हैं इस अवसर पर डीन मेरठ कॉलेज प्रोफ़ेसर सीमा पवार,IQAC कोऑर्डिनेटर प्रोफ़ेसर अर्चना प्रॉक्टर मेरठ कॉलेज प्रोफ़ेसर वीरेंद्र कुमार प्रोफ़ेसर योगेश कुमार उपस्थित रहे कार्यक्रम का संचालन प्रोफेसर पूनम सिंह ने किया उन्होंने विद्यार्थियों को संदेश दिया कि इस क्लब का उद्देश्य सभी विद्यार्थियों को मतदान के प्रति जागरूक करने के साथ उन्हें समाज के प्रत्येक तबके तक पहुँच गए समाज के लोगों को चुनाव के प्रति शिक्षित करना है इस अवसर पर विद्यार्थियों ने बढ़ चढ़कर कार्यक्रम में हिस्सा लिया कार्यक्रम को सफल बनाने में चुनावी साक्षरता क्लब के सभी सदस्यों का विशेष योगदान रहा है साथ ही इस क्लब के छात्र प्रतिनिधि शुभम शर्मा उजमा परवीन शिवी जया अग्रवाल राह्ल आहार आकाश चौहान का भी विशेष योगदान रहा नुक्कड़ नाटक को सफल बनाने में पल्लवी, खुशी, किनका, शिवांगी निशि, प्रियंका ,आशीष, राम मोनू ,कृष्णा ,सचिन और अजय आदि का योगदान रहा कार्यक्रम के समापन में प्राचार्या अंजली मित्तल ने सभी प्रतिभागियों को सर्टिफिकेट देकर सम्मानित किया और अपना आशीर्वाद दिया.