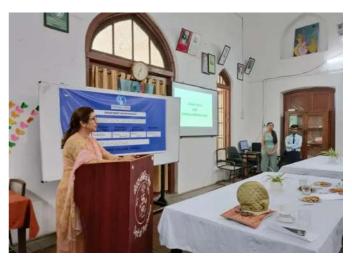

#### ELECTORAL LITERACY CLUB MEERUT COLLEGE MEERUT REPORT

आज 14 मार्च 2024 को मेरठ कॉलेज मेरठ के चुनावी साक्षरता क्लब के तत्वावधान में चुनावी जागरूकता कार्यक्रम के अंतर्गत मेरठ कॉलेज के विद्यार्थियों के द्वारा एक नुक्कड़ नाटक का आयोजन किया गया जिसमें प्रभावशाली तरीक्रे से चुनाव और चुनाव से संबंधित जानकारी दी गई साथ ही नुक्कड़ नाटक के माध्यम से उन्होंने विद्यार्थियों को संदेश दिया कि वह अपना कीमती बोट का प्रयोग सोच समझकर करें साथ ही अपने आस पास के क्षेत्रों में चुनाव के प्रति जागरूकता फैलाये तभी सच्चे अर्थों में आप समाज सेवा करके देश की उन्निति में अपना सहयोग दे सकते हैं कार्यक्रम की अध्यक्षता मेरठ कॉलेज प्राचार्य प्रोफ़ेसर अंजलि मितल ने की उन्होंने कहा कि पहले हमें ख़ुद चुनाव के प्रति शिक्षित होना है तभी हम समाज में चुनावों के प्रति सच्ची जागरूकता फैला सकते हैं इस अवसर पर डीन मेरठ कॉलेज प्रोफ़ेसर सीमा पवार,IQAC कोऑर्डिनेटर प्रोफ़ेसर अर्चना प्रॉक्टर मेरठ कॉलेज प्रोफ़ेसर वीरेंद्र कुमार प्रोफ़ेसर योगेश कुमार उपस्थित रहे कार्यक्रम का संचालन प्रोफेसर पूनम सिंह ने किया उन्होंने विद्यार्थियों को संदेश दिया कि इस क्लब का उद्देश्य सभी विद्यार्थियों को मतदान के प्रति जागरूक करने के साथ उन्हें समाज के प्रत्येक तबके तक पहुँच गए समाज के लोगों को चुनाव के प्रति शिक्षित करना है इस अवसर पर विद्यार्थियों ने बढ़ चढ़कर कार्यक्रम में हिस्सा लिया कार्यक्रम को सफल बनाने में चुनावी साक्षरता क्लब के सभी सदस्यों का विशेष योगदान रहा है साथ ही इस क्लब के छात्र प्रतिनिधि शुभम शर्मा उजमा परवीन शिवी जया अग्रवाल राह्ल आहार आकाश चौहान का भी विशेष योगदान रहा नुक्कड़ नाटक को सफल बनाने में पल्लवी, खुशी, किनका, शिवांगी निशि, प्रियंका ,आशीष, राम मोनू ,कृष्णा ,सचिन और अजय आदि का योगदान रहा कार्यक्रम के समापन में प्राचार्या अंजली मित्तल ने सभी प्रतिभागियों को सर्टिफिकेट देकर सम्मानित किया और अपना आशीर्वाद दिया.

#### जरूर शिक्षित हों

कार्यक्रम की अध्यक्षता मेरठ कॉलेज प्रिंसिपल प्रो. अंजलि मित्तल ने की. उन्होंने कहा कि पहले हमें खुद चुनाव के प्रति शिक्षित होना है तभी हम समाज में चुनावों के प्रति सच्ची जागरूकता फैला सकते हैं.

उन्होंने कहा कि पहले हमें खुद चुनाव के प्रति शिक्षित होना है तभी हम समाज में चनावों के प्रति सच्ची

जागरूकता फैला सकते हैं। इस अवसर पर डीन मेरठ कॉलेज प्रोफेसर सीमा पवार. आंतरिक गुणवत्ता एवं सुनिश्चयन प्रकोष्ठ की समन्वयक प्रोफेसर अर्चना, प्रॉक्टर मेरठ कॉलेज प्रोफेसर वीरेंद्र कमार, प्रोफेसर कपिल कुमार प्रोफेस डॉ अमित कुमार प्रोफ़ेसर योगेश कुमार, प्रोफेसर अनुराधा सिंह, डॉ पंकज भारती डॉक्टर हरगुन डॉक्टर गौरव बिष्ट आदि उपस्थित रहे. कार्यक्रम