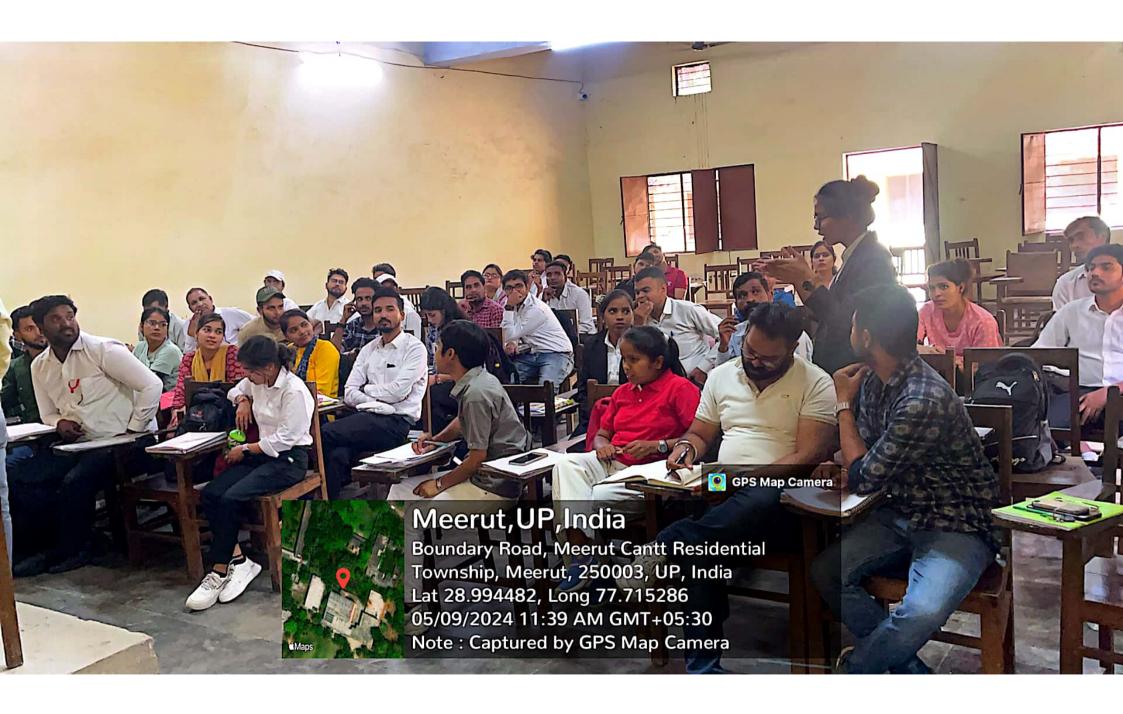

### नुक्कड़ नाटक से समझाया वोट का महत्व

मेरट: मेरट कालेज के चुनावी साक्षरता वलब ने चुनावी जागरूकता कार्यक्रम के अंतर्गत एक नुक्कड़ नाटक का आयोजन किया। नुक्कड़ नाटक के माध्यम से विद्यार्थियों को संदेश दिया कि वह अपना कीमती वोट का प्रयोग सोच समझकर करें। साथ ही अपने आसपास के क्षेत्रों में मतदान के प्रति जागरूकता फैलाएं।

# छात्रों ने नुक्कड़ नाटक के जरिए चुनाव के लिए लोगों को किया जागरूक

धारा न्यूज संवाददाता, मेरठ

गुरुवार को मेरठ कॉलेज मेरठ के चनावी साक्षरता क्लब के तत्वावधान में चनावी जागरूकता कार्यक्रम के अंतर्गत मेरठ कॉलेज के विद्यार्थियों के द्वारा एक नुक्कड़ नाटक का आयोजन किया गया, जिसमें प्रभावशाली तरीके से चुनाव और चनाव से संबंधित जानकारी दी गई. साथ ही नुक्कड़ नाटक के माध्यम से उन्होंने विद्यार्थियों को संदेश दिया कि वह अपना कीमती बोट का प्रयोग सोच समझकर करे। साथ ही अपने आस पास के क्षेत्रों में चनाव के प्रति

#### ELECTORAL LITERACY CLUB MEERUT COLLEGE MEERUT REPORT

आज 14 मार्च 2024 को मेरठ कॉलेज मेरठ के चुनावी साक्षरता क्लब के तत्वावधान में चुनावी जागरूकता कार्यक्रम के अंतर्गत मेरठ कॉलेज के विद्यार्थियों के द्वारा एक नुक्कड़ नाटक का आयोजन किया गया जिसमें प्रभावशाली तरीक्रे से चुनाव और चुनाव से संबंधित जानकारी दी गई साथ ही नुक्कड़ नाटक के माध्यम से उन्होंने विद्यार्थियों को संदेश दिया कि वह अपना कीमती बोट का प्रयोग सोच समझकर करें साथ ही अपने आस पास के क्षेत्रों में चुनाव के प्रति जागरूकता फैलाये तभी सच्चे अर्थों में आप समाज सेवा करके देश की उन्निति में अपना सहयोग दे सकते हैं कार्यक्रम की अध्यक्षता मेरठ कॉलेज प्राचार्य प्रोफ़ेसर अंजलि मितल ने की उन्होंने कहा कि पहले हमें ख़ुद चुनाव के प्रति शिक्षित होना है तभी हम समाज में चुनावों के प्रति सच्ची जागरूकता फैला सकते हैं इस अवसर पर डीन मेरठ कॉलेज प्रोफ़ेसर सीमा पवार,IQAC कोऑर्डिनेटर प्रोफ़ेसर अर्चना प्रॉक्टर मेरठ कॉलेज प्रोफ़ेसर वीरेंद्र कुमार प्रोफ़ेसर योगेश कुमार उपस्थित रहे कार्यक्रम का संचालन प्रोफेसर पूनम सिंह ने किया उन्होंने विद्यार्थियों को संदेश दिया कि इस क्लब का उद्देश्य सभी विद्यार्थियों को मतदान के प्रति जागरूक करने के साथ उन्हें समाज के प्रत्येक तबके तक पहुँच गए समाज के लोगों को चुनाव के प्रति शिक्षित करना है इस अवसर पर विद्यार्थियों ने बढ़ चढ़कर कार्यक्रम में हिस्सा लिया कार्यक्रम को सफल बनाने में चुनावी साक्षरता क्लब के सभी सदस्यों का विशेष योगदान रहा है साथ ही इस क्लब के छात्र प्रतिनिधि शुभम शर्मा उजमा परवीन शिवी जया अग्रवाल राह्ल आहार आकाश चौहान का भी विशेष योगदान रहा नुक्कड़ नाटक को सफल बनाने में पल्लवी, खुशी, किनका, शिवांगी निशि, प्रियंका ,आशीष, राम मोनू ,कृष्णा ,सचिन और अजय आदि का योगदान रहा कार्यक्रम के समापन में प्राचार्या अंजली मित्तल ने सभी प्रतिभागियों को सर्टिफिकेट देकर सम्मानित किया और अपना आशीर्वाद दिया.