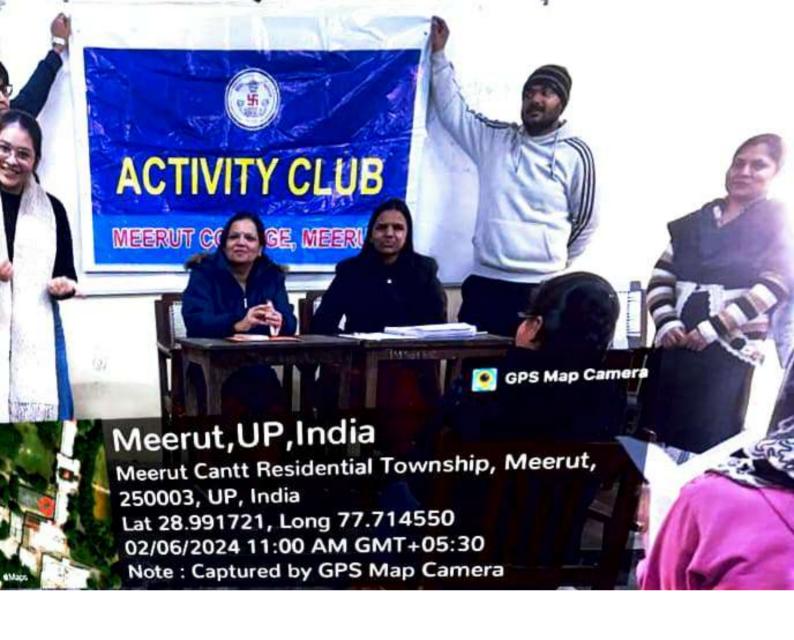

### ये लोग रहे मौजूद

इस अवसर पर डीन मेरठ कॉलेज प्रो. सीमा पवार, आंतरिक गुणवत्ता एवं सुनिश्चयन प्रकोष्ठ की समन्वयक प्रो. अर्चना,

#### जरूर शिक्षित हों

कार्यक्रम की अध्यक्षता मेरठ कॉलेज प्रिंसिपल प्रो. अंजलि मित्तल ने की. उन्होंने कहा कि पहले हमें खुद चुनाव के प्रति शिक्षित होना है तभी हम समाज में चुनावों के प्रति सच्ची जागरूकता फैला सकते हैं.

प्रॉक्टर मेरठ कॉलेज प्रो. वीरेंद्र कुमार, प्रो.किपल कुमार प्रोफेस डॉ. अमित कुमार, प्रो. योगेश कुमार, प्रो. अनुराधा सिंह, डॉ. पंकज भारती डॉ. हरगुन डॉ. गौरव बिष्ट आदि उपस्थित रहे. कार्यक्रम का संचालन एवं नुक्कड़ नाटक का निर्देशन प्रो. पूनम सिंह ने किया. इस अवसर पर क्लब के छात्र प्रतिनिधि शुभम शर्मा, उजमा परवीन, शिवी, जया अग्रवाल आदि ने योगदान दिया.

उन्होंने कहा कि पहले हमें खुद चुनाव के प्रति शिक्षित होना है तभी हम समाज में चनावों के प्रति सच्ची

जागरूकता फैला सकते हैं। इस अवसर पर डीन मेरठ कॉलेज प्रोफेसर सीमा पवार. आंतरिक गुणवत्ता एवं सुनिश्चयन प्रकोष्ठ की समन्वयक प्रोफेसर अर्चना, प्रॉक्टर मेरठ कॉलेज प्रोफेसर वीरेंद्र कमार, प्रोफेसर कपिल कुमार प्रोफेस डॉ अमित कुमार प्रोफ़ेसर योगेश कुमार, प्रोफेसर अनुराधा सिंह, डॉ पंकज भारती डॉक्टर हरगुन डॉक्टर गौरव बिष्ट आदि उपस्थित रहे. कार्यक्रम