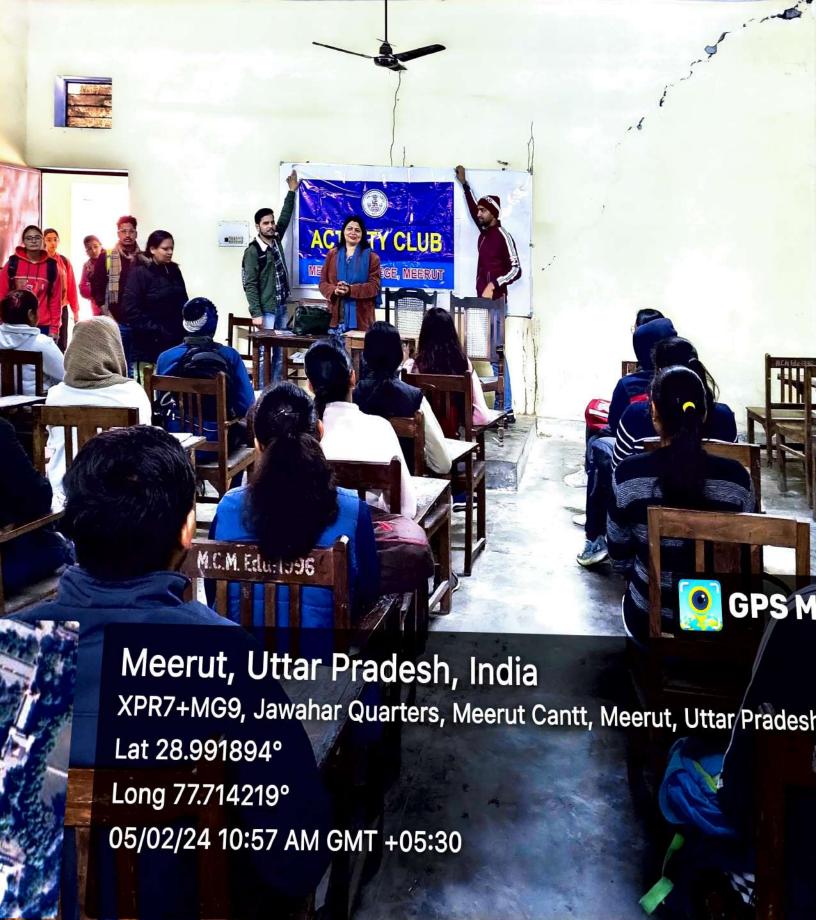

# छात्रों ने नुक्कड़ नाटक के जरिए चुनाव के लिए लोगों को किया जागरूक

धारा न्यूज संवाददाता, मेरठ

गुरुवार को मेरठ कॉलेज मेरठ के चनावी साक्षरता क्लब के तत्वावधान में चनावी जागरूकता कार्यक्रम के अंतर्गत मेरठ कॉलेज के विद्यार्थियों के द्वारा एक नुक्कड़ नाटक का आयोजन किया गया, जिसमें प्रभावशाली तरीके से चुनाव और चनाव से संबंधित जानकारी दी गई. साथ ही नुक्कड़ नाटक के माध्यम से उन्होंने विद्यार्थियों को संदेश दिया कि वह अपना कीमती बोट का प्रयोग सोच समझकर करे। साथ ही अपने आस पास के क्षेत्रों में चनाव के प्रति

#### ELECTORAL LITERACY CLUB MEERUT COLLEGE MEERUT REPORT

आज 14 मार्च 2024 को मेरठ कॉलेज मेरठ के चुनावी साक्षरता क्लब के तत्वावधान में चुनावी जागरूकता कार्यक्रम के अंतर्गत मेरठ कॉलेज के विद्यार्थियों के द्वारा एक नुक्कड़ नाटक का आयोजन किया गया जिसमें प्रभावशाली तरीक्रे से चुनाव और चुनाव से संबंधित जानकारी दी गई साथ ही नुक्कड़ नाटक के माध्यम से उन्होंने विद्यार्थियों को संदेश दिया कि वह अपना कीमती बोट का प्रयोग सोच समझकर करें साथ ही अपने आस पास के क्षेत्रों में चुनाव के प्रति जागरूकता फैलाये तभी सच्चे अर्थों में आप समाज सेवा करके देश की उन्निति में अपना सहयोग दे सकते हैं कार्यक्रम की अध्यक्षता मेरठ कॉलेज प्राचार्य प्रोफ़ेसर अंजलि मितल ने की उन्होंने कहा कि पहले हमें ख़ुद चुनाव के प्रति शिक्षित होना है तभी हम समाज में चुनावों के प्रति सच्ची जागरूकता फैला सकते हैं इस अवसर पर डीन मेरठ कॉलेज प्रोफ़ेसर सीमा पवार,IQAC कोऑर्डिनेटर प्रोफ़ेसर अर्चना प्रॉक्टर मेरठ कॉलेज प्रोफ़ेसर वीरेंद्र कुमार प्रोफ़ेसर योगेश कुमार उपस्थित रहे कार्यक्रम का संचालन प्रोफेसर पूनम सिंह ने किया उन्होंने विद्यार्थियों को संदेश दिया कि इस क्लब का उद्देश्य सभी विद्यार्थियों को मतदान के प्रति जागरूक करने के साथ उन्हें समाज के प्रत्येक तबके तक पहुँच गए समाज के लोगों को चुनाव के प्रति शिक्षित करना है इस अवसर पर विद्यार्थियों ने बढ़ चढ़कर कार्यक्रम में हिस्सा लिया कार्यक्रम को सफल बनाने में चुनावी साक्षरता क्लब के सभी सदस्यों का विशेष योगदान रहा है साथ ही इस क्लब के छात्र प्रतिनिधि शुभम शर्मा उजमा परवीन शिवी जया अग्रवाल राह्ल आहार आकाश चौहान का भी विशेष योगदान रहा नुक्कड़ नाटक को सफल बनाने में पल्लवी, खुशी, किनका, शिवांगी निशि, प्रियंका ,आशीष, राम मोनू ,कृष्णा ,सचिन और अजय आदि का योगदान रहा कार्यक्रम के समापन में प्राचार्या अंजली मित्तल ने सभी प्रतिभागियों को सर्टिफिकेट देकर सम्मानित किया और अपना आशीर्वाद दिया.