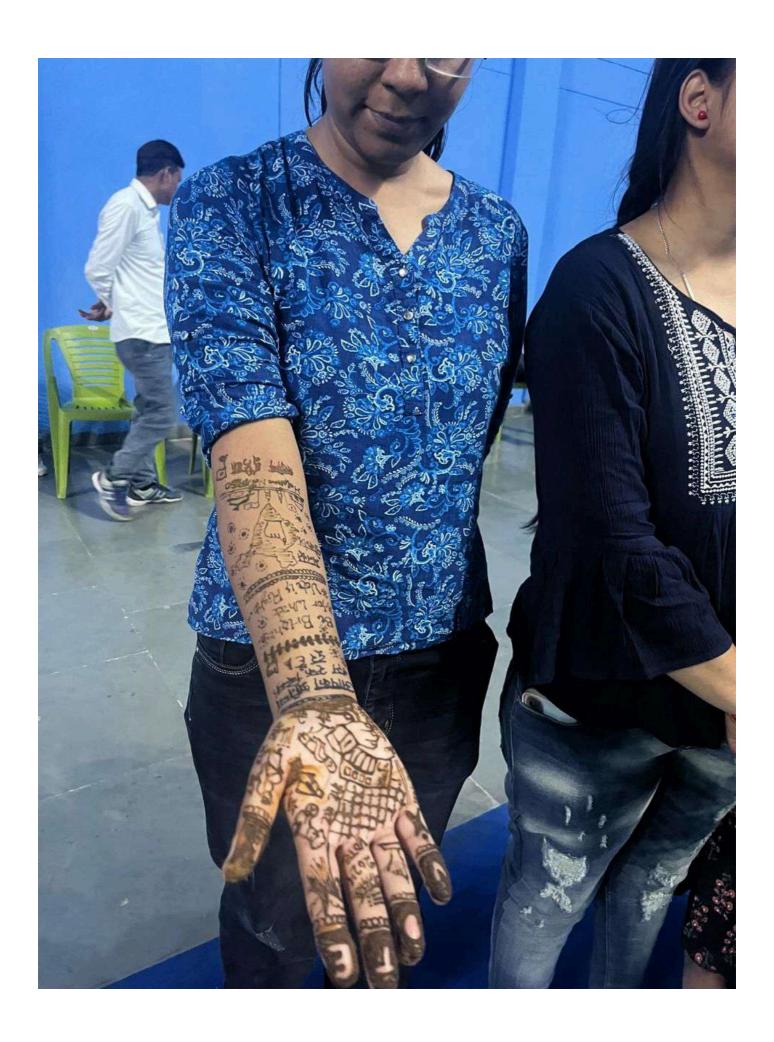

# 'आपका वोट कीमती है, सोच समझकर ही उपयोग करें '

PIC: DAINIK JAGRAN INEXT

मेरट कॉलेज में चुनावी साक्षरता क्लब के तत्वावघान में चला जागरूकता अभियान

#### meerut@inext.co.in

MEERUT (14 March): मेरठ कॉलेज के चुनावी साक्षरता क्लब के तत्वावधान में छात्रों ने नुक्कड़ नाटक के जरिए मतदान को लेकर जागरुकता फैलाई. इस दौरान चुनाव और उससे संबंधित जानकारी दी गई. इस दौरान यह संदेश दिया गया कि अपने कीमती वोट का सोच समझकर प्रयोग करें.

### नुक्कड़ नाटक से समझाया वोट का महत्व

मेरट: मेरट कालेज के चुनावी साक्षरता वलब ने चुनावी जागरूकता कार्यक्रम के अंतर्गत एक नुक्कड़ नाटक का आयोजन किया। नुक्कड़ नाटक के माध्यम से विद्यार्थियों को संदेश दिया कि वह अपना कीमती वोट का प्रयोग सोच समझकर करें। साथ ही अपने आसपास के क्षेत्रों में मतदान के प्रति जागरूकता फैलाएं।

# छात्रों ने नुक्कड़ नाटक के जरिए चुनाव के लिए लोगों को किया जागरूक

धारा न्यूज संवाददाता, मेरठ

गुरुवार को मेरठ कॉलेज मेरठ के चनावी साक्षरता क्लब के तत्वावधान में चनावी जागरूकता कार्यक्रम के अंतर्गत मेरठ कॉलेज के विद्यार्थियों के द्वारा एक नुक्कड़ नाटक का आयोजन किया गया, जिसमें प्रभावशाली तरीके से चुनाव और चनाव से संबंधित जानकारी दी गई. साथ ही नुक्कड़ नाटक के माध्यम से उन्होंने विद्यार्थियों को संदेश दिया कि वह अपना कीमती बोट का प्रयोग सोच समझकर करे। साथ ही अपने आस पास के क्षेत्रों में चनाव के प्रति

#### ELECTORAL LITERACY CLUB MEERUT COLLEGE MEERUT REPORT

आज 14 मार्च 2024 को मेरठ कॉलेज मेरठ के चुनावी साक्षरता क्लब के तत्वावधान में चुनावी जागरूकता कार्यक्रम के अंतर्गत मेरठ कॉलेज के विद्यार्थियों के द्वारा एक नुक्कड़ नाटक का आयोजन किया गया जिसमें प्रभावशाली तरीक्रे से चुनाव और चुनाव से संबंधित जानकारी दी गई साथ ही नुक्कड़ नाटक के माध्यम से उन्होंने विद्यार्थियों को संदेश दिया कि वह अपना कीमती बोट का प्रयोग सोच समझकर करें साथ ही अपने आस पास के क्षेत्रों में चुनाव के प्रति जागरूकता फैलाये तभी सच्चे अर्थों में आप समाज सेवा करके देश की उन्निति में अपना सहयोग दे सकते हैं कार्यक्रम की अध्यक्षता मेरठ कॉलेज प्राचार्य प्रोफ़ेसर अंजलि मितल ने की उन्होंने कहा कि पहले हमें ख़ुद चुनाव के प्रति शिक्षित होना है तभी हम समाज में चुनावों के प्रति सच्ची जागरूकता फैला सकते हैं इस अवसर पर डीन मेरठ कॉलेज प्रोफ़ेसर सीमा पवार,IQAC कोऑर्डिनेटर प्रोफ़ेसर अर्चना प्रॉक्टर मेरठ कॉलेज प्रोफ़ेसर वीरेंद्र कुमार प्रोफ़ेसर योगेश कुमार उपस्थित रहे कार्यक्रम का संचालन प्रोफेसर पूनम सिंह ने किया उन्होंने विद्यार्थियों को संदेश दिया कि इस क्लब का उद्देश्य सभी विद्यार्थियों को मतदान के प्रति जागरूक करने के साथ उन्हें समाज के प्रत्येक तबके तक पहुँच गए समाज के लोगों को चुनाव के प्रति शिक्षित करना है इस अवसर पर विद्यार्थियों ने बढ़ चढ़कर कार्यक्रम में हिस्सा लिया कार्यक्रम को सफल बनाने में चुनावी साक्षरता क्लब के सभी सदस्यों का विशेष योगदान रहा है साथ ही इस क्लब के छात्र प्रतिनिधि शुभम शर्मा उजमा परवीन शिवी जया अग्रवाल राह्ल आहार आकाश चौहान का भी विशेष योगदान रहा नुक्कड़ नाटक को सफल बनाने में पल्लवी, खुशी, किनका, शिवांगी निशि, प्रियंका ,आशीष, राम मोनू ,कृष्णा ,सचिन और अजय आदि का योगदान रहा कार्यक्रम के समापन में प्राचार्या अंजली मित्तल ने सभी प्रतिभागियों को सर्टिफिकेट देकर सम्मानित किया और अपना आशीर्वाद दिया.