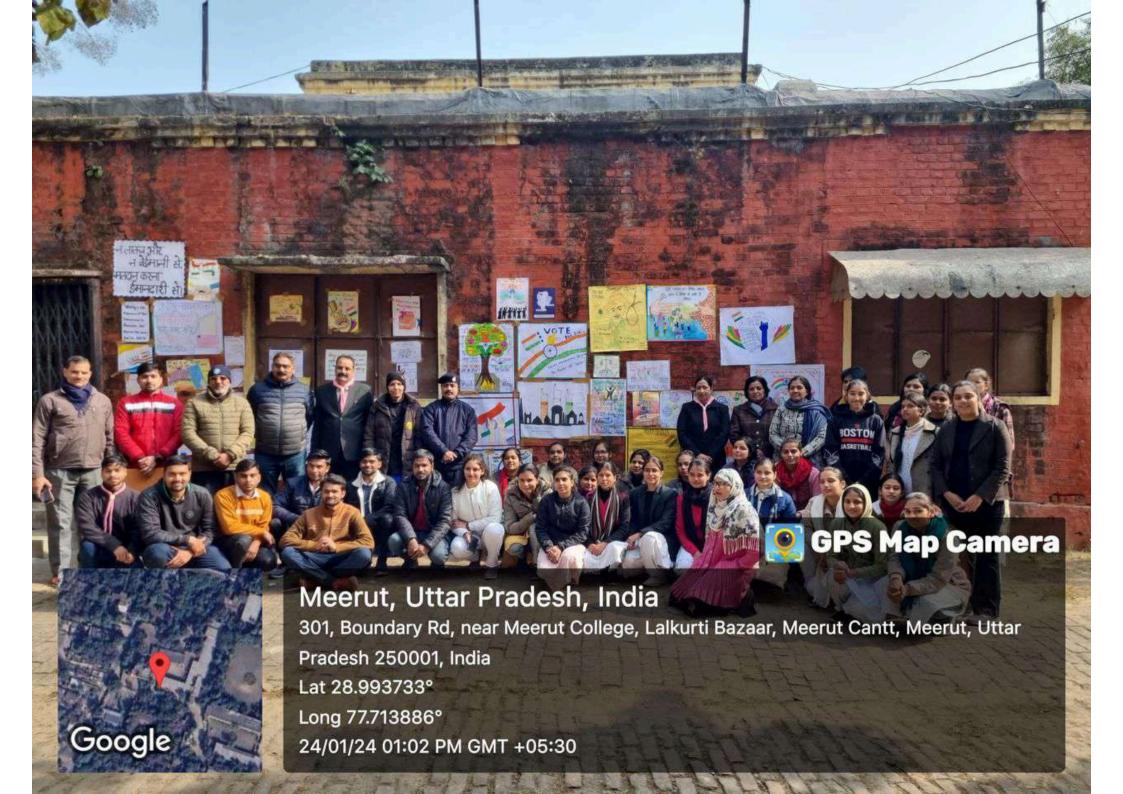

### ये लोग रहे मौजूद

इस अवसर पर डीन मेरठ कॉलेज प्रो. सीमा पवार, आंतरिक गुणवत्ता एवं सुनिश्चयन प्रकोष्ठ की समन्वयक प्रो. अर्चना,

#### जरूर शिक्षित हों

कार्यक्रम की अध्यक्षता मेरठ कॉलेज प्रिंसिपल प्रो. अंजलि मित्तल ने की. उन्होंने कहा कि पहले हमें खुद चुनाव के प्रति शिक्षित होना है तभी हम समाज में चुनावों के प्रति सच्ची जागरूकता फैला सकते हैं.

प्रॉक्टर मेरठ कॉलेज प्रो. वीरेंद्र कुमार, प्रो.किपल कुमार प्रोफेस डॉ. अमित कुमार, प्रो. योगेश कुमार, प्रो. अनुराधा सिंह, डॉ. पंकज भारती डॉ. हरगुन डॉ. गौरव बिष्ट आदि उपस्थित रहे. कार्यक्रम का संचालन एवं नुक्कड़ नाटक का निर्देशन प्रो. पूनम सिंह ने किया. इस अवसर पर क्लब के छात्र प्रतिनिधि शुभम शर्मा, उजमा परवीन, शिवी, जया अग्रवाल आदि ने योगदान दिया.

उन्होंने कहा कि पहले हमें खुद चुनाव के प्रति शिक्षित होना है तभी हम समाज में चनावों के प्रति सच्ची

जागरूकता फैला सकते हैं। इस अवसर पर डीन मेरठ कॉलेज प्रोफेसर सीमा पवार. आंतरिक गुणवत्ता एवं सुनिश्चयन प्रकोष्ठ की समन्वयक प्रोफेसर अर्चना, प्रॉक्टर मेरठ कॉलेज प्रोफेसर वीरेंद्र कमार, प्रोफेसर कपिल कुमार प्रोफेस डॉ अमित कुमार प्रोफ़ेसर योगेश कुमार, प्रोफेसर अनुराधा सिंह, डॉ पंकज भारती डॉक्टर हरगुन डॉक्टर गौरव बिष्ट आदि उपस्थित रहे. कार्यक्रम