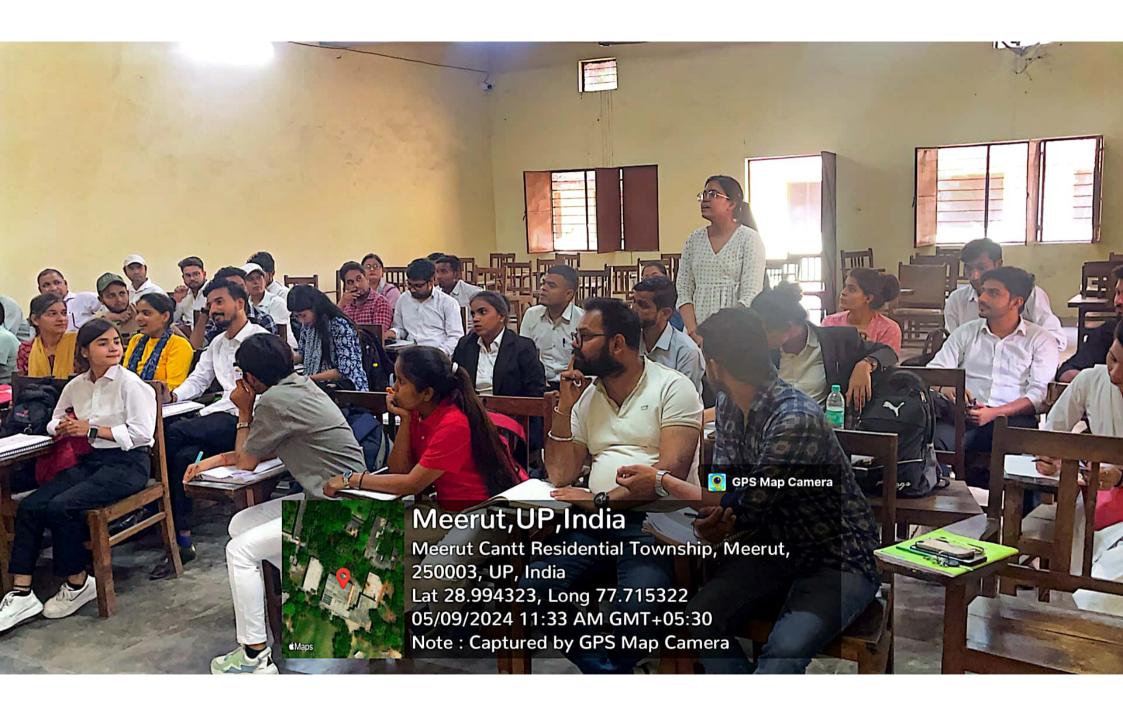

### नुक्कड़ नाटक से समझाया वोट का महत्व

मेरट: मेरट कालेज के चुनावी साक्षरता वलब ने चुनावी जागरूकता कार्यक्रम के अंतर्गत एक नुक्कड़ नाटक का आयोजन किया। नुक्कड़ नाटक के माध्यम से विद्यार्थियों को संदेश दिया कि वह अपना कीमती वोट का प्रयोग सोच समझकर करें। साथ ही अपने आसपास के क्षेत्रों में मतदान के प्रति जागरूकता फैलाएं।

# छात्रों ने नुक्कड़ नाटक के जरिए चुनाव के लिए लोगों को किया जागरूक

धारा न्यूज संवाददाता, मेरठ

गुरुवार को मेरठ कॉलेज मेरठ के चनावी साक्षरता क्लब के तत्वावधान में चनावी जागरूकता कार्यक्रम के अंतर्गत मेरठ कॉलेज के विद्यार्थियों के द्वारा एक नुक्कड़ नाटक का आयोजन किया गया, जिसमें प्रभावशाली तरीके से चुनाव और चनाव से संबंधित जानकारी दी गई. साथ ही नुक्कड़ नाटक के माध्यम से उन्होंने विद्यार्थियों को संदेश दिया कि वह अपना कीमती बोट का प्रयोग सोच समझकर करे। साथ ही अपने आस पास के क्षेत्रों में चनाव के प्रति

#### ELECTORAL LITERACY CLUB MEERUT COLLEGE MEERUT REPORT

आज 14 मार्च 2024 को मेरठ कॉलेज मेरठ के चुनावी साक्षरता क्लब के तत्वावधान में चुनावी जागरूकता कार्यक्रम के अंतर्गत मेरठ कॉलेज के विद्यार्थियों के द्वारा एक नुक्कड़ नाटक का आयोजन किया गया जिसमें प्रभावशाली तरीक्रे से चुनाव और चुनाव से संबंधित जानकारी दी गई साथ ही नुक्कड़ नाटक के माध्यम से उन्होंने विद्यार्थियों को संदेश दिया कि वह अपना कीमती बोट का प्रयोग सोच समझकर करें साथ ही अपने आस पास के क्षेत्रों में चुनाव के प्रति जागरूकता फैलाये तभी सच्चे अर्थों में आप समाज सेवा करके देश की उन्निति में अपना सहयोग दे सकते हैं कार्यक्रम की अध्यक्षता मेरठ कॉलेज प्राचार्य प्रोफ़ेसर अंजलि मितल ने की उन्होंने कहा कि पहले हमें ख़ुद चुनाव के प्रति शिक्षित होना है तभी हम समाज में चुनावों के प्रति सच्ची जागरूकता फैला सकते हैं इस अवसर पर डीन मेरठ कॉलेज प्रोफ़ेसर सीमा पवार,IQAC कोऑर्डिनेटर प्रोफ़ेसर अर्चना प्रॉक्टर मेरठ कॉलेज प्रोफ़ेसर वीरेंद्र कुमार प्रोफ़ेसर योगेश कुमार उपस्थित रहे कार्यक्रम का संचालन प्रोफेसर पूनम सिंह ने किया उन्होंने विद्यार्थियों को संदेश दिया कि इस क्लब का उद्देश्य सभी विद्यार्थियों को मतदान के प्रति जागरूक करने के साथ उन्हें समाज के प्रत्येक तबके तक पहुँच गए समाज के लोगों को चुनाव के प्रति शिक्षित करना है इस अवसर पर विद्यार्थियों ने बढ़ चढ़कर कार्यक्रम में हिस्सा लिया कार्यक्रम को सफल बनाने में चुनावी साक्षरता क्लब के सभी सदस्यों का विशेष योगदान रहा है साथ ही इस क्लब के छात्र प्रतिनिधि शुभम शर्मा उजमा परवीन शिवी जया अग्रवाल राह्ल आहार आकाश चौहान का भी विशेष योगदान रहा नुक्कड़ नाटक को सफल बनाने में पल्लवी, खुशी, किनका, शिवांगी निशि, प्रियंका ,आशीष, राम मोनू ,कृष्णा ,सचिन और अजय आदि का योगदान रहा कार्यक्रम के समापन में प्राचार्या अंजली मित्तल ने सभी प्रतिभागियों को सर्टिफिकेट देकर सम्मानित किया और अपना आशीर्वाद दिया.