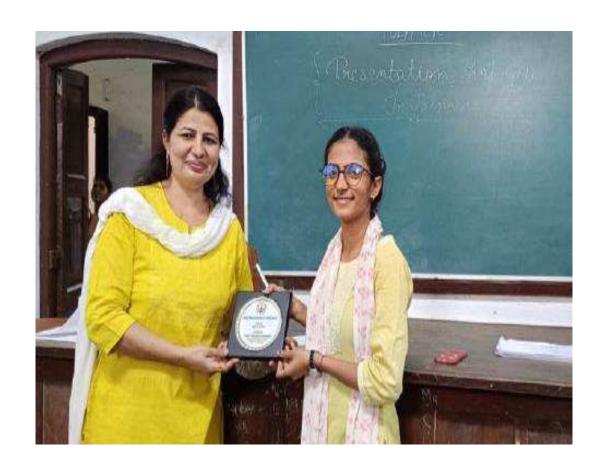

#### ELECTORAL LITERACY CLUB MEERUT COLLEGE MEERUT REPORT

आज 14 मार्च 2024 को मेरठ कॉलेज मेरठ के चुनावी साक्षरता क्लब के तत्वावधान में चुनावी जागरूकता कार्यक्रम के अंतर्गत मेरठ कॉलेज के विद्यार्थियों के द्वारा एक नुक्कड़ नाटक का आयोजन किया गया जिसमें प्रभावशाली तरीक्रे से चुनाव और चुनाव से संबंधित जानकारी दी गई साथ ही नुक्कड़ नाटक के माध्यम से उन्होंने विद्यार्थियों को संदेश दिया कि वह अपना कीमती बोट का प्रयोग सोच समझकर करें साथ ही अपने आस पास के क्षेत्रों में चुनाव के प्रति जागरूकता फैलाये तभी सच्चे अर्थों में आप समाज सेवा करके देश की उन्निति में अपना सहयोग दे सकते हैं कार्यक्रम की अध्यक्षता मेरठ कॉलेज प्राचार्य प्रोफ़ेसर अंजलि मितल ने की उन्होंने कहा कि पहले हमें ख़ुद चुनाव के प्रति शिक्षित होना है तभी हम समाज में चुनावों के प्रति सच्ची जागरूकता फैला सकते हैं इस अवसर पर डीन मेरठ कॉलेज प्रोफ़ेसर सीमा पवार,IQAC कोऑर्डिनेटर प्रोफ़ेसर अर्चना प्रॉक्टर मेरठ कॉलेज प्रोफ़ेसर वीरेंद्र कुमार प्रोफ़ेसर योगेश कुमार उपस्थित रहे कार्यक्रम का संचालन प्रोफेसर पूनम सिंह ने किया उन्होंने विद्यार्थियों को संदेश दिया कि इस क्लब का उद्देश्य सभी विद्यार्थियों को मतदान के प्रति जागरूक करने के साथ उन्हें समाज के प्रत्येक तबके तक पहुँच गए समाज के लोगों को चुनाव के प्रति शिक्षित करना है इस अवसर पर विद्यार्थियों ने बढ़ चढ़कर कार्यक्रम में हिस्सा लिया कार्यक्रम को सफल बनाने में चुनावी साक्षरता क्लब के सभी सदस्यों का विशेष योगदान रहा है साथ ही इस क्लब के छात्र प्रतिनिधि शुभम शर्मा उजमा परवीन शिवी जया अग्रवाल राह्ल आहार आकाश चौहान का भी विशेष योगदान रहा नुक्कड़ नाटक को सफल बनाने में पल्लवी, खुशी, किनका, शिवांगी निशि, प्रियंका ,आशीष, राम मोनू ,कृष्णा ,सचिन और अजय आदि का योगदान रहा कार्यक्रम के समापन में प्राचार्या अंजली मित्तल ने सभी प्रतिभागियों को सर्टिफिकेट देकर सम्मानित किया और अपना आशीर्वाद दिया.