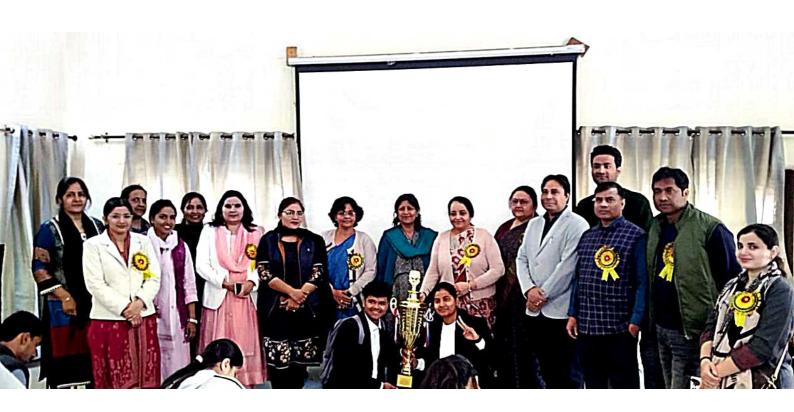

# 'आपका वोट कीमती है, सोच समझकर ही उपयोग करें '

PIC: DAINIK JAGRAN INEXT

मेरट कॉलेज में चुनावी साक्षरता क्लब के तत्वावघान में चला जागरूकता अभियान

#### meerut@inext.co.in

MEERUT (14 March): मेरठ कॉलेज के चुनावी साक्षरता क्लब के तत्वावधान में छात्रों ने नुक्कड़ नाटक के जरिए मतदान को लेकर जागरुकता फैलाई. इस दौरान चुनाव और उससे संबंधित जानकारी दी गई. इस दौरान यह संदेश दिया गया कि अपने कीमती वोट का सोच समझकर प्रयोग करें.

### ये लोग रहे मौजूद

इस अवसर पर डीन मेरठ कॉलेज प्रो. सीमा पवार, आंतरिक गुणवत्ता एवं सुनिश्चयन प्रकोष्ठ की समन्वयक प्रो. अर्चना,

#### जरूर शिक्षित हों

कार्यक्रम की अध्यक्षता मेरठ कॉलेज प्रिंसिपल प्रो. अंजलि मित्तल ने की. उन्होंने कहा कि पहले हमें खुद चुनाव के प्रति शिक्षित होना है तभी हम समाज में चुनावों के प्रति सच्ची जागरूकता फैला सकते हैं.

प्रॉक्टर मेरठ कॉलेज प्रो. वीरेंद्र कुमार, प्रो.किपल कुमार प्रोफेस डॉ. अमित कुमार, प्रो. योगेश कुमार, प्रो. अनुराधा सिंह, डॉ. पंकज भारती डॉ. हरगुन डॉ. गौरव बिष्ट आदि उपस्थित रहे. कार्यक्रम का संचालन एवं नुक्कड़ नाटक का निर्देशन प्रो. पूनम सिंह ने किया. इस अवसर पर क्लब के छात्र प्रतिनिधि शुभम शर्मा, उजमा परवीन, शिवी, जया अग्रवाल आदि ने योगदान दिया.