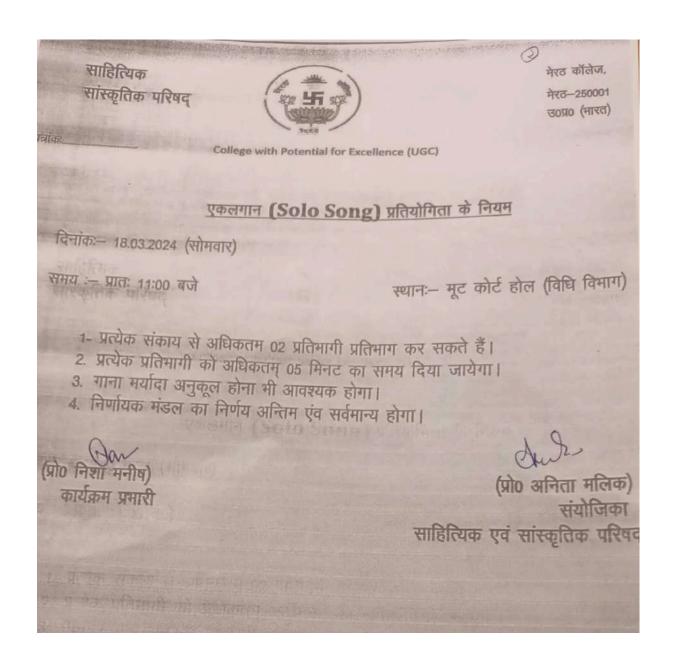

| प्राप्तार राजा गर                        |

साहित्यिक सांस्कृतिक परिषद्



मेरठ कॉलेज. मेरठ-250001 २०प्र० (भारत)

College with Potential for Excellence (UGC)

सेवा में,

बार अभ्रम त्यागी

महोदय / महोदया,

मेरठ कॉलेज, मेरठ अपने वर्षिक साहित्यिक—सांकृतिक कार्यक्रम "सृजन 2024" दिनांकः 18/03/2024 प्रातः 11:30 बजे मूटकोर्ड हॉल आपकी उपस्थिति का आकांक्षी हैं।

साहित्यिक सांस्कृतिक परिषद् मेरठ कॉलेज, मेरठ आपको इस अवसर पर निर्णायक मंडण्ल के सदस्य के रूप में सादर आमंत्रित करता हैं। कृप्या अपनी उपस्थिति से अनुग्रहित करें।

धन्यवाद।

(प्रो0 अनीता मलिक) कार्यक्रम संयोजिका

#### **RULES OF THE COMPETITION**



NAME AND ATTENDANCE OF PARTICIPANTS

# साहित्यिक—सांस्कृतिक परिषद् मेरठ कॉलेज, मेरठ।

| प्रतियोगिता का न | गम एकल भाग | 7-7   |          |
|------------------|------------|-------|----------|
| दिनांक           | 124        | समय . | 11.30 AM |

| काररांव | प्रतिभागी का नाम | प्रतिमागी के पिता का नाम | THE SECOND     | हस्ताक्षर                            |
|---------|------------------|--------------------------|----------------|--------------------------------------|
| 1       | महारक्षी किंद    | श्री प्रवीन कुमार        | BATH           | weglanting 4686237                   |
| 2       | गाम निवा वेदवा   | मी रेसवर मिंह            | BAIV           | BALOGUAUS CI ROH                     |
| 3       | 397 817          | की सुनील मुत्रार         | B.SC IV        | 9368947429 Rot<br>639