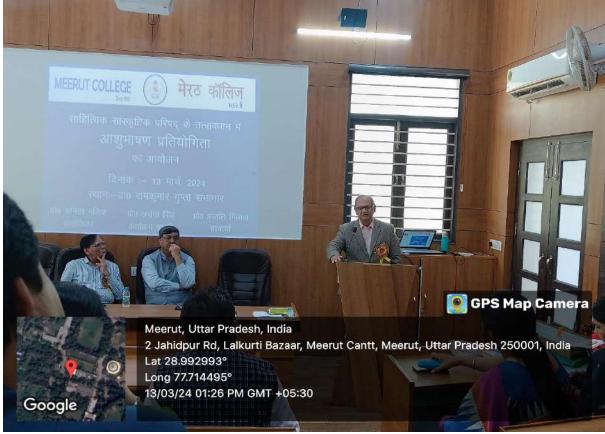

# 'आपका वोट कीमती है, सोच समझकर ही उपयोग करें '

PIC: DAINIK JAGRAN INEXT

मेरट कॉलेज में चुनावी साक्षरता क्लब के तत्वावघान में चला जागरूकता अभियान

#### meerut@inext.co.in

MEERUT (14 March): मेरठ कॉलेज के चुनावी साक्षरता क्लब के तत्वावधान में छात्रों ने नुक्कड़ नाटक के जरिए मतदान को लेकर जागरुकता फैलाई. इस दौरान चुनाव और उससे संबंधित जानकारी दी गई. इस दौरान यह संदेश दिया गया कि अपने कीमती वोट का सोच समझकर प्रयोग करें.

### नुक्कड़ नाटक से समझाया वोट का महत्व

मेरट: मेरट कालेज के चुनावी साक्षरता वलब ने चुनावी जागरूकता कार्यक्रम के अंतर्गत एक नुक्कड़ नाटक का आयोजन किया। नुक्कड़ नाटक के माध्यम से विद्यार्थियों को संदेश दिया कि वह अपना कीमती वोट का प्रयोग सोच समझकर करें। साथ ही अपने आसपास के क्षेत्रों में मतदान के प्रति जागरूकता फैलाएं।

# छात्रों ने नुक्कड़ नाटक के जरिए चुनाव के लिए लोगों को किया जागरूक

धारा न्यूज संवाददाता, मेरठ

गुरुवार को मेरठ कॉलेज मेरठ के चनावी साक्षरता क्लब के तत्वावधान में चनावी जागरूकता कार्यक्रम के अंतर्गत मेरठ कॉलेज के विद्यार्थियों के द्वारा एक नुक्कड़ नाटक का आयोजन किया गया, जिसमें प्रभावशाली तरीके से चुनाव और चनाव से संबंधित जानकारी दी गई. साथ ही नुक्कड़ नाटक के माध्यम से उन्होंने विद्यार्थियों को संदेश दिया कि वह अपना कीमती बोट का प्रयोग सोच समझकर करे। साथ ही अपने आस पास के क्षेत्रों में चनाव के प्रति

#### ELECTORAL LITERACY CLUB MEERUT COLLEGE MEERUT REPORT

आज 14 मार्च 2024 को मेरठ कॉलेज मेरठ के चुनावी साक्षरता क्लब के तत्वावधान में चुनावी जागरूकता कार्यक्रम के अंतर्गत मेरठ कॉलेज के विद्यार्थियों के द्वारा एक नुक्कड़ नाटक का आयोजन किया गया जिसमें प्रभावशाली तरीक्रे से चुनाव और चुनाव से संबंधित जानकारी दी गई साथ ही नुक्कड़ नाटक के माध्यम से उन्होंने विद्यार्थियों को संदेश दिया कि वह अपना कीमती बोट का प्रयोग सोच समझकर करें साथ ही अपने आस पास के क्षेत्रों में चुनाव के प्रति जागरूकता फैलाये तभी सच्चे अर्थों में आप समाज सेवा करके देश की उन्निति में अपना सहयोग दे सकते हैं कार्यक्रम की अध्यक्षता मेरठ कॉलेज प्राचार्य प्रोफ़ेसर अंजलि मितल ने की उन्होंने कहा कि पहले हमें ख़ुद चुनाव के प्रति शिक्षित होना है तभी हम समाज में चुनावों के प्रति सच्ची जागरूकता फैला सकते हैं इस अवसर पर डीन मेरठ कॉलेज प्रोफ़ेसर सीमा पवार,IQAC कोऑर्डिनेटर प्रोफ़ेसर अर्चना प्रॉक्टर मेरठ कॉलेज प्रोफ़ेसर वीरेंद्र कुमार प्रोफ़ेसर योगेश कुमार उपस्थित रहे कार्यक्रम का संचालन प्रोफेसर पूनम सिंह ने किया उन्होंने विद्यार्थियों को संदेश दिया कि इस क्लब का उद्देश्य सभी विद्यार्थियों को मतदान के प्रति जागरूक करने के साथ उन्हें समाज के प्रत्येक तबके तक पहुँच गए समाज के लोगों को चुनाव के प्रति शिक्षित करना है इस अवसर पर विद्यार्थियों ने बढ़ चढ़कर कार्यक्रम में हिस्सा लिया कार्यक्रम को सफल बनाने में चुनावी साक्षरता क्लब के सभी सदस्यों का विशेष योगदान रहा है साथ ही इस क्लब के छात्र प्रतिनिधि शुभम शर्मा उजमा परवीन शिवी जया अग्रवाल राह्ल आहार आकाश चौहान का भी विशेष योगदान रहा नुक्कड़ नाटक को सफल बनाने में पल्लवी, खुशी, किनका, शिवांगी निशि, प्रियंका ,आशीष, राम मोनू ,कृष्णा ,सचिन और अजय आदि का योगदान रहा कार्यक्रम के समापन में प्राचार्या अंजली मित्तल ने सभी प्रतिभागियों को सर्टिफिकेट देकर सम्मानित किया और अपना आशीर्वाद दिया.