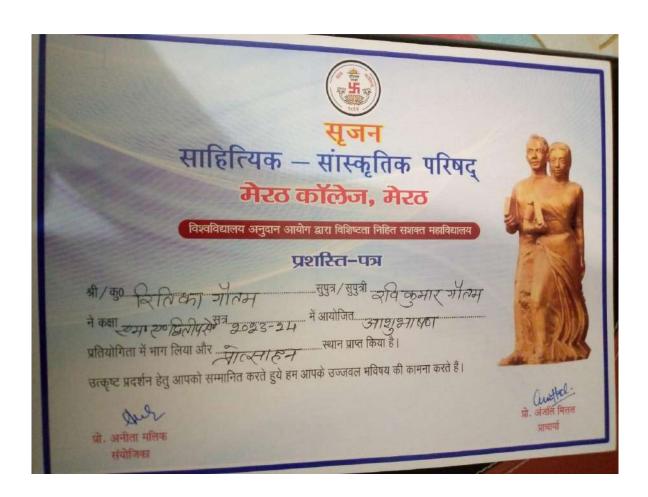

के साथ उन्हें समाज के प्रत्येक तबके तक तक पहुंच कर समाज के लोगों को चुनाव के प्रति शिक्षित करना है. इस अवसर पर विद्यार्थियों ने बढ चढकर कार्यक्रम में हिस्सा लिया. कार्यक्रम को सफल बनाने में चुनावी साक्षरता क्लब के सभी सदस्यों का विशेष योगदान रहा है. साथ ही इस क्लब के छात्र प्रतिनिधि शुभम शर्मा उजमा परवीन शिवी जया अग्रवाल राहल आहार आकाश चौहान का भी विशेष योगदान रहा नुक्कड़ नाटक को सफल बनाने में पल्लवी, खुशी, कनिका, शिवांगी निशि, प्रियंका ,आशीष, राम मोन् ,कष्णा ,सचिन और अजय आदि का योगदान रहा कार्यक्रम के समापन में प्राचार्या अंजली मित्तल ने सभी प्रतिभागियों को सर्टिफिकेट देकर सम्मानित

#### ELECTORAL LITERACY CLUB MEERUT COLLEGE MEERUT REPORT

आज 14 मार्च 2024 को मेरठ कॉलेज मेरठ के चुनावी साक्षरता क्लब के तत्वावधान में चुनावी जागरूकता कार्यक्रम के अंतर्गत मेरठ कॉलेज के विद्यार्थियों के द्वारा एक नुक्कड़ नाटक का आयोजन किया गया जिसमें प्रभावशाली तरीक्रे से चुनाव और चुनाव से संबंधित जानकारी दी गई साथ ही नुक्कड़ नाटक के माध्यम से उन्होंने विद्यार्थियों को संदेश दिया कि वह अपना कीमती बोट का प्रयोग सोच समझकर करें साथ ही अपने आस पास के क्षेत्रों में चुनाव के प्रति जागरूकता फैलाये तभी सच्चे अर्थों में आप समाज सेवा करके देश की उन्निति में अपना सहयोग दे सकते हैं कार्यक्रम की अध्यक्षता मेरठ कॉलेज प्राचार्य प्रोफ़ेसर अंजलि मितल ने की उन्होंने कहा कि पहले हमें ख़ुद चुनाव के प्रति शिक्षित होना है तभी हम समाज में चुनावों के प्रति सच्ची जागरूकता फैला सकते हैं इस अवसर पर डीन मेरठ कॉलेज प्रोफ़ेसर सीमा पवार,IQAC कोऑर्डिनेटर प्रोफ़ेसर अर्चना प्रॉक्टर मेरठ कॉलेज प्रोफ़ेसर वीरेंद्र कुमार प्रोफ़ेसर योगेश कुमार उपस्थित रहे कार्यक्रम का संचालन प्रोफेसर पूनम सिंह ने किया उन्होंने विद्यार्थियों को संदेश दिया कि इस क्लब का उद्देश्य सभी विद्यार्थियों को मतदान के प्रति जागरूक करने के साथ उन्हें समाज के प्रत्येक तबके तक पहुँच गए समाज के लोगों को चुनाव के प्रति शिक्षित करना है इस अवसर पर विद्यार्थियों ने बढ़ चढ़कर कार्यक्रम में हिस्सा लिया कार्यक्रम को सफल बनाने में चुनावी साक्षरता क्लब के सभी सदस्यों का विशेष योगदान रहा है साथ ही इस क्लब के छात्र प्रतिनिधि शुभम शर्मा उजमा परवीन शिवी जया अग्रवाल राह्ल आहार आकाश चौहान का भी विशेष योगदान रहा नुक्कड़ नाटक को सफल बनाने में पल्लवी, खुशी, किनका, शिवांगी निशि, प्रियंका ,आशीष, राम मोनू ,कृष्णा ,सचिन और अजय आदि का योगदान रहा कार्यक्रम के समापन में प्राचार्या अंजली मित्तल ने सभी प्रतिभागियों को सर्टिफिकेट देकर सम्मानित किया और अपना आशीर्वाद दिया.