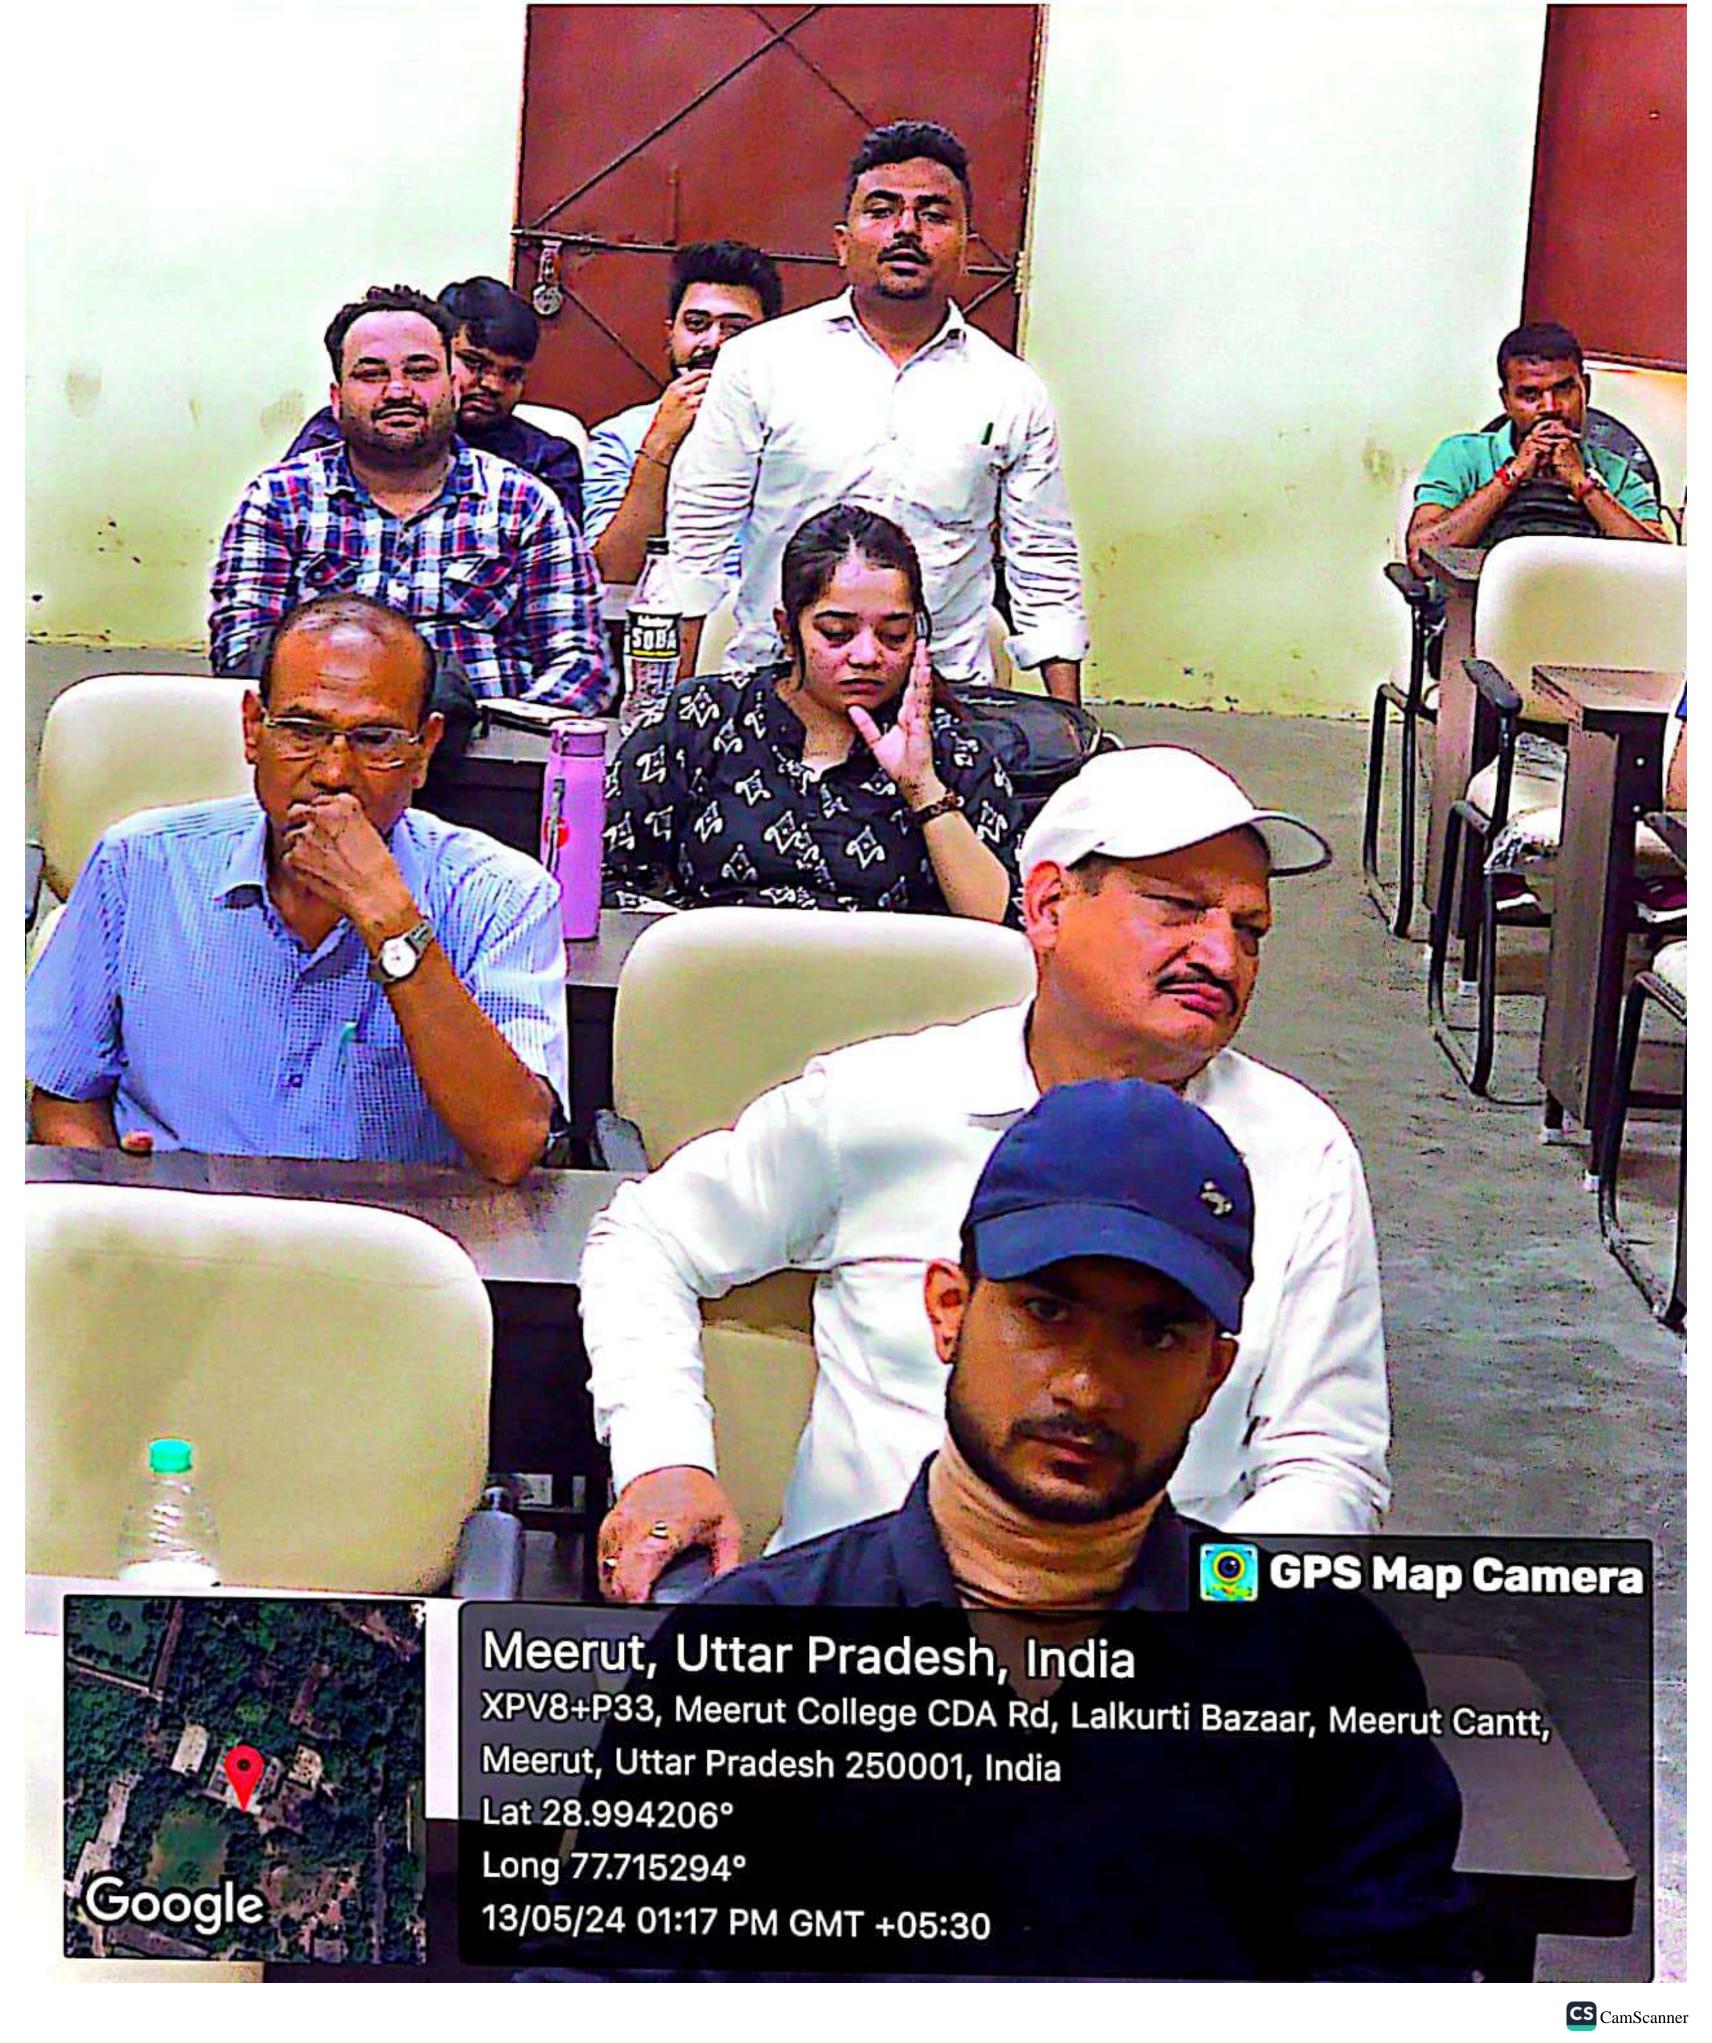

प्रॉक्टर मेरठ कॉलेज प्रो. वीरेंद्र कुमार, प्रो.किपल कुमार प्रोफेस डॉ. अमित कुमार, प्रो. योगेश कुमार, प्रो. अनुराधा सिंह, डॉ. पंकज भारती डॉ. हरगुन डॉ. गौरव बिष्ट आदि उपस्थित रहे. कार्यक्रम का संचालन एवं नुक्कड़ नाटक का निर्देशन प्रो. पूनम सिंह ने किया. इस अवसर पर क्लब के छात्र प्रतिनिधि शुभम शर्मा, उजमा परवीन, शिवी, जया अग्रवाल आदि ने योगदान दिया.

कार्यक्रम की अध्यक्षता मेरट कालेज की प्राचार्य प्रो. अंजिल मित्तल ने की। क्लब के छात्र प्रतिनिधि शुभम शर्मा, उजमा परवीन, शिवी, जया अग्रवाल, राहुल, आकाश चौहान का विशेष योगदान रहा। नुक्कड़ नाटक में पल्लवी, खुशी, किनका, शिवांगी निशि, प्रियंका, आशीष, राम मोनू, कृष्णा, सचिन और अजय का योगदान रहा।

के साथ उन्हें समाज के प्रत्येक तबके तक तक पहुंच कर समाज के लोगों को चुनाव के प्रति शिक्षित करना है. इस अवसर पर विद्यार्थियों ने बढ चढकर कार्यक्रम में हिस्सा लिया. कार्यक्रम को सफल बनाने में चुनावी साक्षरता क्लब के सभी सदस्यों का विशेष योगदान रहा है. साथ ही इस क्लब के छात्र प्रतिनिधि शुभम शर्मा उजमा परवीन शिवी जया अग्रवाल राहल आहार आकाश चौहान का भी विशेष योगदान रहा नुक्कड़ नाटक को सफल बनाने में पल्लवी, खुशी, कनिका, शिवांगी निशि, प्रियंका ,आशीष, राम मोन् ,कष्णा ,सचिन और अजय आदि का योगदान रहा कार्यक्रम के समापन में प्राचार्या अंजली मित्तल ने सभी प्रतिभागियों को सर्टिफिकेट देकर सम्मानित