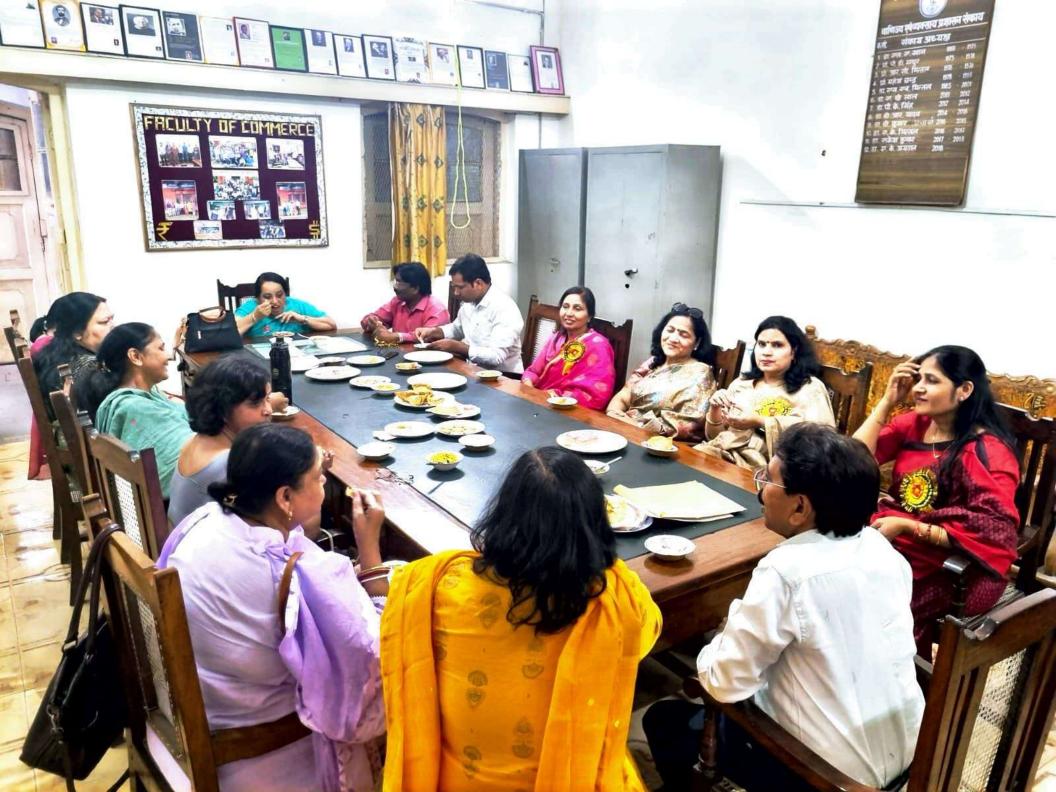

### ये लोग रहे मौजूद

इस अवसर पर डीन मेरठ कॉलेज प्रो. सीमा पवार, आंतरिक गुणवत्ता एवं सुनिश्चयन प्रकोष्ठ की समन्वयक प्रो. अर्चना,

#### जरूर शिक्षित हों

कार्यक्रम की अध्यक्षता मेरठ कॉलेज प्रिंसिपल प्रो. अंजलि मित्तल ने की. उन्होंने कहा कि पहले हमें खुद चुनाव के प्रति शिक्षित होना है तभी हम समाज में चुनावों के प्रति सच्ची जागरूकता फैला सकते हैं.

प्रॉक्टर मेरठ कॉलेज प्रो. वीरेंद्र कुमार, प्रो.किपल कुमार प्रोफेस डॉ. अमित कुमार, प्रो. योगेश कुमार, प्रो. अनुराधा सिंह, डॉ. पंकज भारती डॉ. हरगुन डॉ. गौरव बिष्ट आदि उपस्थित रहे. कार्यक्रम का संचालन एवं नुक्कड़ नाटक का निर्देशन प्रो. पूनम सिंह ने किया. इस अवसर पर क्लब के छात्र प्रतिनिधि शुभम शर्मा, उजमा परवीन, शिवी, जया अग्रवाल आदि ने योगदान दिया.

उन्होंने कहा कि पहले हमें खुद चुनाव के प्रति शिक्षित होना है तभी हम समाज में चनावों के प्रति सच्ची

जागरूकता फैला सकते हैं। इस अवसर पर डीन मेरठ कॉलेज प्रोफेसर सीमा पवार. आंतरिक गुणवत्ता एवं सुनिश्चयन प्रकोष्ठ की समन्वयक प्रोफेसर अर्चना, प्रॉक्टर मेरठ कॉलेज प्रोफेसर वीरेंद्र कमार, प्रोफेसर कपिल कुमार प्रोफेस डॉ अमित कुमार प्रोफ़ेसर योगेश कुमार, प्रोफेसर अनुराधा सिंह, डॉ पंकज भारती डॉक्टर हरगुन डॉक्टर गौरव बिष्ट आदि उपस्थित रहे. कार्यक्रम