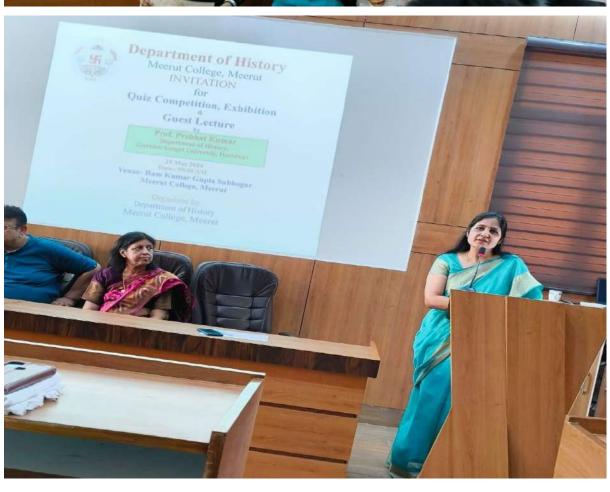

3643 Somyajadon 32 Ograil Somya 14. ➤ Vanceshadangry@80010graid Janos 9068030296 Vaneetha simranrastogi26@gmail.com 15. Siman Kastogi 于0550001刊 16. teenagg2740398@gmail.com Tee 9927403981 Teena 17. tonun 9720 8845 10 Q gen. c. Tanun K la Torun kumer 9760814510 poonambisariya ool@gmail com Bwate 8868863874 19. . Swali Singh Sorali Rushawaha 944@g Sonale

9917219860

Sonali

20





















# PROGRAMMES CONDUCTED IN

DEPARTMENT OF HISTORY
ON

DEPARTMENTAL EXHIBITION,

QUIZ COMPETITION

AND

GUEST LECTURE ON
ARCHAEOLOGICAL FINDINGS IN
GANGA YAMUNA DOAB

ON 29 MAY, 2024

**SESSION 2023-24** 

Programmes Conducted in Department of Hsitory on Departmental Exhibition, Quiz

Competition and Guest Lecture on Archaeological Findings in Ganga Yamuna Doab

on 29 May, 2024

























हमसे जुड़ने व खबरों के लिये : 9412662935, 9358415284

Editor: Rohtash Bhaiya | Munna Bhai



मेरठ। इतिहास विभाग मेरठ कॉलेज मे रामकुमार गुप्ता सभागार में गुरुकुल कांगड़ी हरिद्वार विश्वविद्यालय के प्रोफेसर प्रभात कुमार जी का अतिथि व्याख्यान।

#### पुरातत्व एक वैज्ञानिक विधि है: प्रभात

मेरठ। मेरठ कॉलेज के इतिहास विभाग में बुधवार को '1857 की क्रांति' विषय पर एक प्रश्नोत्तरी की गई। प्रतियोगिता में एमए चतुर्थ सेमेस्टर के विवेक कुमार ने प्रथम, सोनू और मूलचंद संयुक्त रूप से द्वितीय, नरेंद्र राणा और इशिका दक्ष ने तृतीय स्थान प्राप्त किया। कॉलेज प्राचार्य प्रो. अंजिल मित्तल और डीन डॉ. सीमा पंवार ने विजेताओं को सिटिंफिकेट एवं पुरस्कार देकर सम्मानित किया। वहीं, डॉ. बीआर चटर्जी मेमोरियल म्यूजियम में एक प्रदर्शनी लगाई गई। प्रदर्शनी का उद्घाटन पुरातत्व के प्रसिद्ध प्रो. प्रभात कुमार और प्रो. अंजिल म