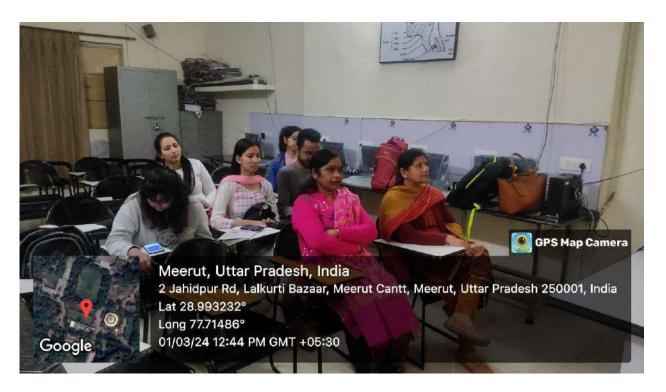

# 'आपका वोट कीमती है, सोच समझकर ही उपयोग करें '

PIC: DAINIK JAGRAN INEXT

मेरट कॉलेज में चुनावी साक्षरता क्लब के तत्वावघान में चला जागरूकता अभियान

#### meerut@inext.co.in

MEERUT (14 March): मेरठ कॉलेज के चुनावी साक्षरता क्लब के तत्वावधान में छात्रों ने नुक्कड़ नाटक के जरिए मतदान को लेकर जागरुकता फैलाई. इस दौरान चुनाव और उससे संबंधित जानकारी दी गई. इस दौरान यह संदेश दिया गया कि अपने कीमती वोट का सोच समझकर प्रयोग करें.

### नुक्कड़ नाटक से समझाया वोट का महत्व

मेरट: मेरट कालेज के चुनावी साक्षरता वलब ने चुनावी जागरूकता कार्यक्रम के अंतर्गत एक नुक्कड़ नाटक का आयोजन किया। नुक्कड़ नाटक के माध्यम से विद्यार्थियों को संदेश दिया कि वह अपना कीमती वोट का प्रयोग सोच समझकर करें। साथ ही अपने आसपास के क्षेत्रों में मतदान के प्रति जागरूकता फैलाएं।

# छात्रों ने नुक्कड़ नाटक के जरिए चुनाव के लिए लोगों को किया जागरूक

धारा न्यूज संवाददाता, मेरठ

गुरुवार को मेरठ कॉलेज मेरठ के चनावी साक्षरता क्लब के तत्वावधान में चनावी जागरूकता कार्यक्रम के अंतर्गत मेरठ कॉलेज के विद्यार्थियों के द्वारा एक नुक्कड़ नाटक का आयोजन किया गया, जिसमें प्रभावशाली तरीके से चुनाव और चनाव से संबंधित जानकारी दी गई. साथ ही नुक्कड़ नाटक के माध्यम से उन्होंने विद्यार्थियों को संदेश दिया कि वह अपना कीमती बोट का प्रयोग सोच समझकर करे। साथ ही अपने आस पास के क्षेत्रों में चनाव के प्रति

#### ELECTORAL LITERACY CLUB MEERUT COLLEGE MEERUT REPORT

आज 14 मार्च 2024 को मेरठ कॉलेज मेरठ के चुनावी साक्षरता क्लब के तत्वावधान में चुनावी जागरूकता कार्यक्रम के अंतर्गत मेरठ कॉलेज के विद्यार्थियों के द्वारा एक नुक्कड़ नाटक का आयोजन किया गया जिसमें प्रभावशाली तरीक्रे से चुनाव और चुनाव से संबंधित जानकारी दी गई साथ ही नुक्कड़ नाटक के माध्यम से उन्होंने विद्यार्थियों को संदेश दिया कि वह अपना कीमती बोट का प्रयोग सोच समझकर करें साथ ही अपने आस पास के क्षेत्रों में चुनाव के प्रति जागरूकता फैलाये तभी सच्चे अर्थों में आप समाज सेवा करके देश की उन्निति में अपना सहयोग दे सकते हैं कार्यक्रम की अध्यक्षता मेरठ कॉलेज प्राचार्य प्रोफ़ेसर अंजलि मितल ने की उन्होंने कहा कि पहले हमें ख़ुद चुनाव के प्रति शिक्षित होना है तभी हम समाज में चुनावों के प्रति सच्ची जागरूकता फैला सकते हैं इस अवसर पर डीन मेरठ कॉलेज प्रोफ़ेसर सीमा पवार,IQAC कोऑर्डिनेटर प्रोफ़ेसर अर्चना प्रॉक्टर मेरठ कॉलेज प्रोफ़ेसर वीरेंद्र कुमार प्रोफ़ेसर योगेश कुमार उपस्थित रहे कार्यक्रम का संचालन प्रोफेसर पूनम सिंह ने किया उन्होंने विद्यार्थियों को संदेश दिया कि इस क्लब का उद्देश्य सभी विद्यार्थियों को मतदान के प्रति जागरूक करने के साथ उन्हें समाज के प्रत्येक तबके तक पहुँच गए समाज के लोगों को चुनाव के प्रति शिक्षित करना है इस अवसर पर विद्यार्थियों ने बढ़ चढ़कर कार्यक्रम में हिस्सा लिया कार्यक्रम को सफल बनाने में चुनावी साक्षरता क्लब के सभी सदस्यों का विशेष योगदान रहा है साथ ही इस क्लब के छात्र प्रतिनिधि शुभम शर्मा उजमा परवीन शिवी जया अग्रवाल राह्ल आहार आकाश चौहान का भी विशेष योगदान रहा नुक्कड़ नाटक को सफल बनाने में पल्लवी, खुशी, किनका, शिवांगी निशि, प्रियंका ,आशीष, राम मोनू ,कृष्णा ,सचिन और अजय आदि का योगदान रहा कार्यक्रम के समापन में प्राचार्या अंजली मित्तल ने सभी प्रतिभागियों को सर्टिफिकेट देकर सम्मानित किया और अपना आशीर्वाद दिया.