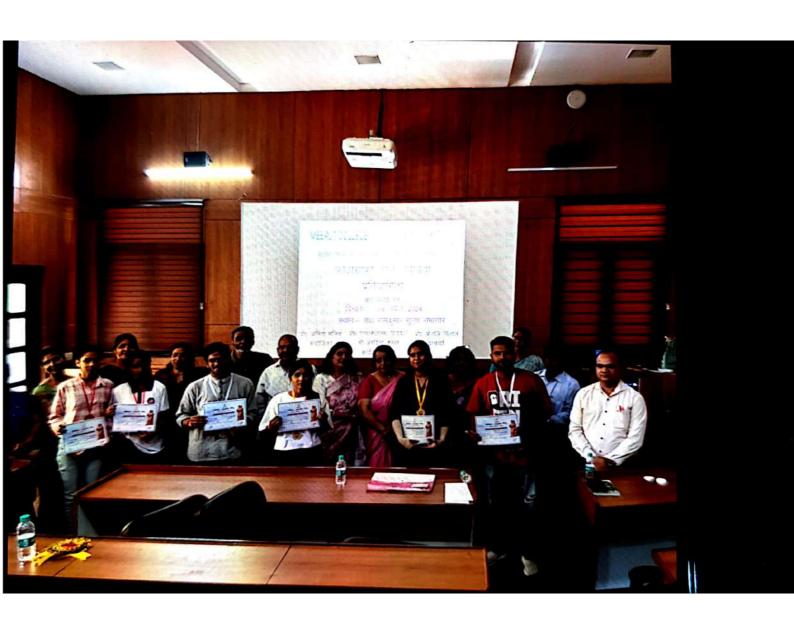

### नुक्कड़ नाटक से समझाया वोट का महत्व

मेरट: मेरट कालेज के चुनावी साक्षरता वलब ने चुनावी जागरूकता कार्यक्रम के अंतर्गत एक नुक्कड़ नाटक का आयोजन किया। नुक्कड़ नाटक के माध्यम से विद्यार्थियों को संदेश दिया कि वह अपना कीमती वोट का प्रयोग सोच समझकर करें। साथ ही अपने आसपास के क्षेत्रों में मतदान के प्रति जागरूकता फैलाएं।

कार्यक्रम की अध्यक्षता मेरट कालेज की प्राचार्य प्रो. अंजिल मित्तल ने की। क्लब के छात्र प्रतिनिधि शुभम शर्मा, उजमा परवीन, शिवी, जया अग्रवाल, राहुल, आकाश चौहान का विशेष योगदान रहा। नुक्कड़ नाटक में पल्लवी, खुशी, किनका, शिवांगी निशि, प्रियंका, आशीष, राम मोनू, कृष्णा, सचिन और अजय का योगदान रहा।

# छात्रों ने नुक्कड़ नाटक के जरिए चुनाव के लिए लोगों को किया जागरूक

धारा न्यूज संवाददाता, मेरठ

गुरुवार को मेरठ कॉलेज मेरठ के चनावी साक्षरता क्लब के तत्वावधान में चनावी जागरूकता कार्यक्रम के अंतर्गत मेरठ कॉलेज के विद्यार्थियों के द्वारा एक नुक्कड़ नाटक का आयोजन किया गया, जिसमें प्रभावशाली तरीके से चुनाव और चनाव से संबंधित जानकारी दी गई. साथ ही नुक्कड़ नाटक के माध्यम से उन्होंने विद्यार्थियों को संदेश दिया कि वह अपना कीमती बोट का प्रयोग सोच समझकर करे। साथ ही अपने आस पास के क्षेत्रों में चनाव के प्रति

उन्होंने कहा कि पहले हमें खुद चुनाव के प्रति शिक्षित होना है तभी हम समाज में चनावों के प्रति सच्ची

जागरूकता फैला सकते हैं। इस अवसर पर डीन मेरठ कॉलेज प्रोफेसर सीमा पवार. आंतरिक गुणवत्ता एवं सुनिश्चयन प्रकोष्ठ की समन्वयक प्रोफेसर अर्चना, प्रॉक्टर मेरठ कॉलेज प्रोफेसर वीरेंद्र कमार, प्रोफेसर कपिल कुमार प्रोफेस डॉ अमित कुमार प्रोफ़ेसर योगेश कुमार, प्रोफेसर अनुराधा सिंह, डॉ पंकज भारती डॉक्टर हरगुन डॉक्टर गौरव बिष्ट आदि उपस्थित रहे. कार्यक्रम

के साथ उन्हें समाज के प्रत्येक तबके तक तक पहुंच कर समाज के लोगों को चुनाव के प्रति शिक्षित करना है. इस अवसर पर विद्यार्थियों ने बढ चढकर कार्यक्रम में हिस्सा लिया. कार्यक्रम को सफल बनाने में चुनावी साक्षरता क्लब के सभी सदस्यों का विशेष योगदान रहा है. साथ ही इस क्लब के छात्र प्रतिनिधि शुभम शर्मा उजमा परवीन शिवी जया अग्रवाल राहल आहार आकाश चौहान का भी विशेष योगदान रहा नुक्कड़ नाटक को सफल बनाने में पल्लवी, खुशी, कनिका, शिवांगी निशि, प्रियंका ,आशीष, राम मोन् ,कष्णा ,सचिन और अजय आदि का योगदान रहा कार्यक्रम के समापन में प्राचार्या अंजली मित्तल ने सभी प्रतिभागियों को सर्टिफिकेट देकर सम्मानित