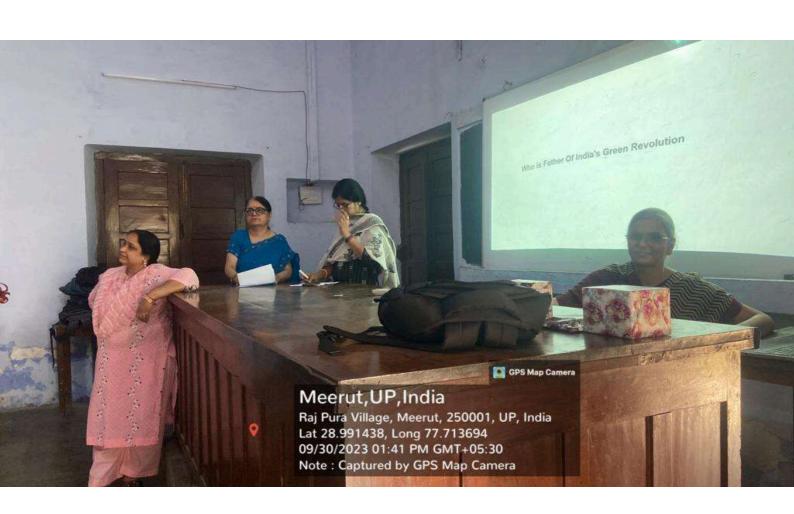

#### ELECTORAL LITERACY CLUB MEERUT COLLEGE MEERUT REPORT

आज 14 मार्च 2024 को मेरठ कॉलेज मेरठ के चुनावी साक्षरता क्लब के तत्वावधान में चुनावी जागरूकता कार्यक्रम के अंतर्गत मेरठ कॉलेज के विद्यार्थियों के द्वारा एक नुक्कड़ नाटक का आयोजन किया गया जिसमें प्रभावशाली तरीक्रे से चुनाव और चुनाव से संबंधित जानकारी दी गई साथ ही नुक्कड़ नाटक के माध्यम से उन्होंने विद्यार्थियों को संदेश दिया कि वह अपना कीमती बोट का प्रयोग सोच समझकर करें साथ ही अपने आस पास के क्षेत्रों में चुनाव के प्रति जागरूकता फैलाये तभी सच्चे अर्थों में आप समाज सेवा करके देश की उन्निति में अपना सहयोग दे सकते हैं कार्यक्रम की अध्यक्षता मेरठ कॉलेज प्राचार्य प्रोफ़ेसर अंजलि मितल ने की उन्होंने कहा कि पहले हमें ख़ुद चुनाव के प्रति शिक्षित होना है तभी हम समाज में चुनावों के प्रति सच्ची जागरूकता फैला सकते हैं इस अवसर पर डीन मेरठ कॉलेज प्रोफ़ेसर सीमा पवार,IQAC कोऑर्डिनेटर प्रोफ़ेसर अर्चना प्रॉक्टर मेरठ कॉलेज प्रोफ़ेसर वीरेंद्र कुमार प्रोफ़ेसर योगेश कुमार उपस्थित रहे कार्यक्रम का संचालन प्रोफेसर पूनम सिंह ने किया उन्होंने विद्यार्थियों को संदेश दिया कि इस क्लब का उद्देश्य सभी विद्यार्थियों को मतदान के प्रति जागरूक करने के साथ उन्हें समाज के प्रत्येक तबके तक पहुँच गए समाज के लोगों को चुनाव के प्रति शिक्षित करना है इस अवसर पर विद्यार्थियों ने बढ़ चढ़कर कार्यक्रम में हिस्सा लिया कार्यक्रम को सफल बनाने में चुनावी साक्षरता क्लब के सभी सदस्यों का विशेष योगदान रहा है साथ ही इस क्लब के छात्र प्रतिनिधि शुभम शर्मा उजमा परवीन शिवी जया अग्रवाल राह्ल आहार आकाश चौहान का भी विशेष योगदान रहा नुक्कड़ नाटक को सफल बनाने में पल्लवी, खुशी, किनका, शिवांगी निशि, प्रियंका ,आशीष, राम मोनू ,कृष्णा ,सचिन और अजय आदि का योगदान रहा कार्यक्रम के समापन में प्राचार्या अंजली मित्तल ने सभी प्रतिभागियों को सर्टिफिकेट देकर सम्मानित किया और अपना आशीर्वाद दिया.