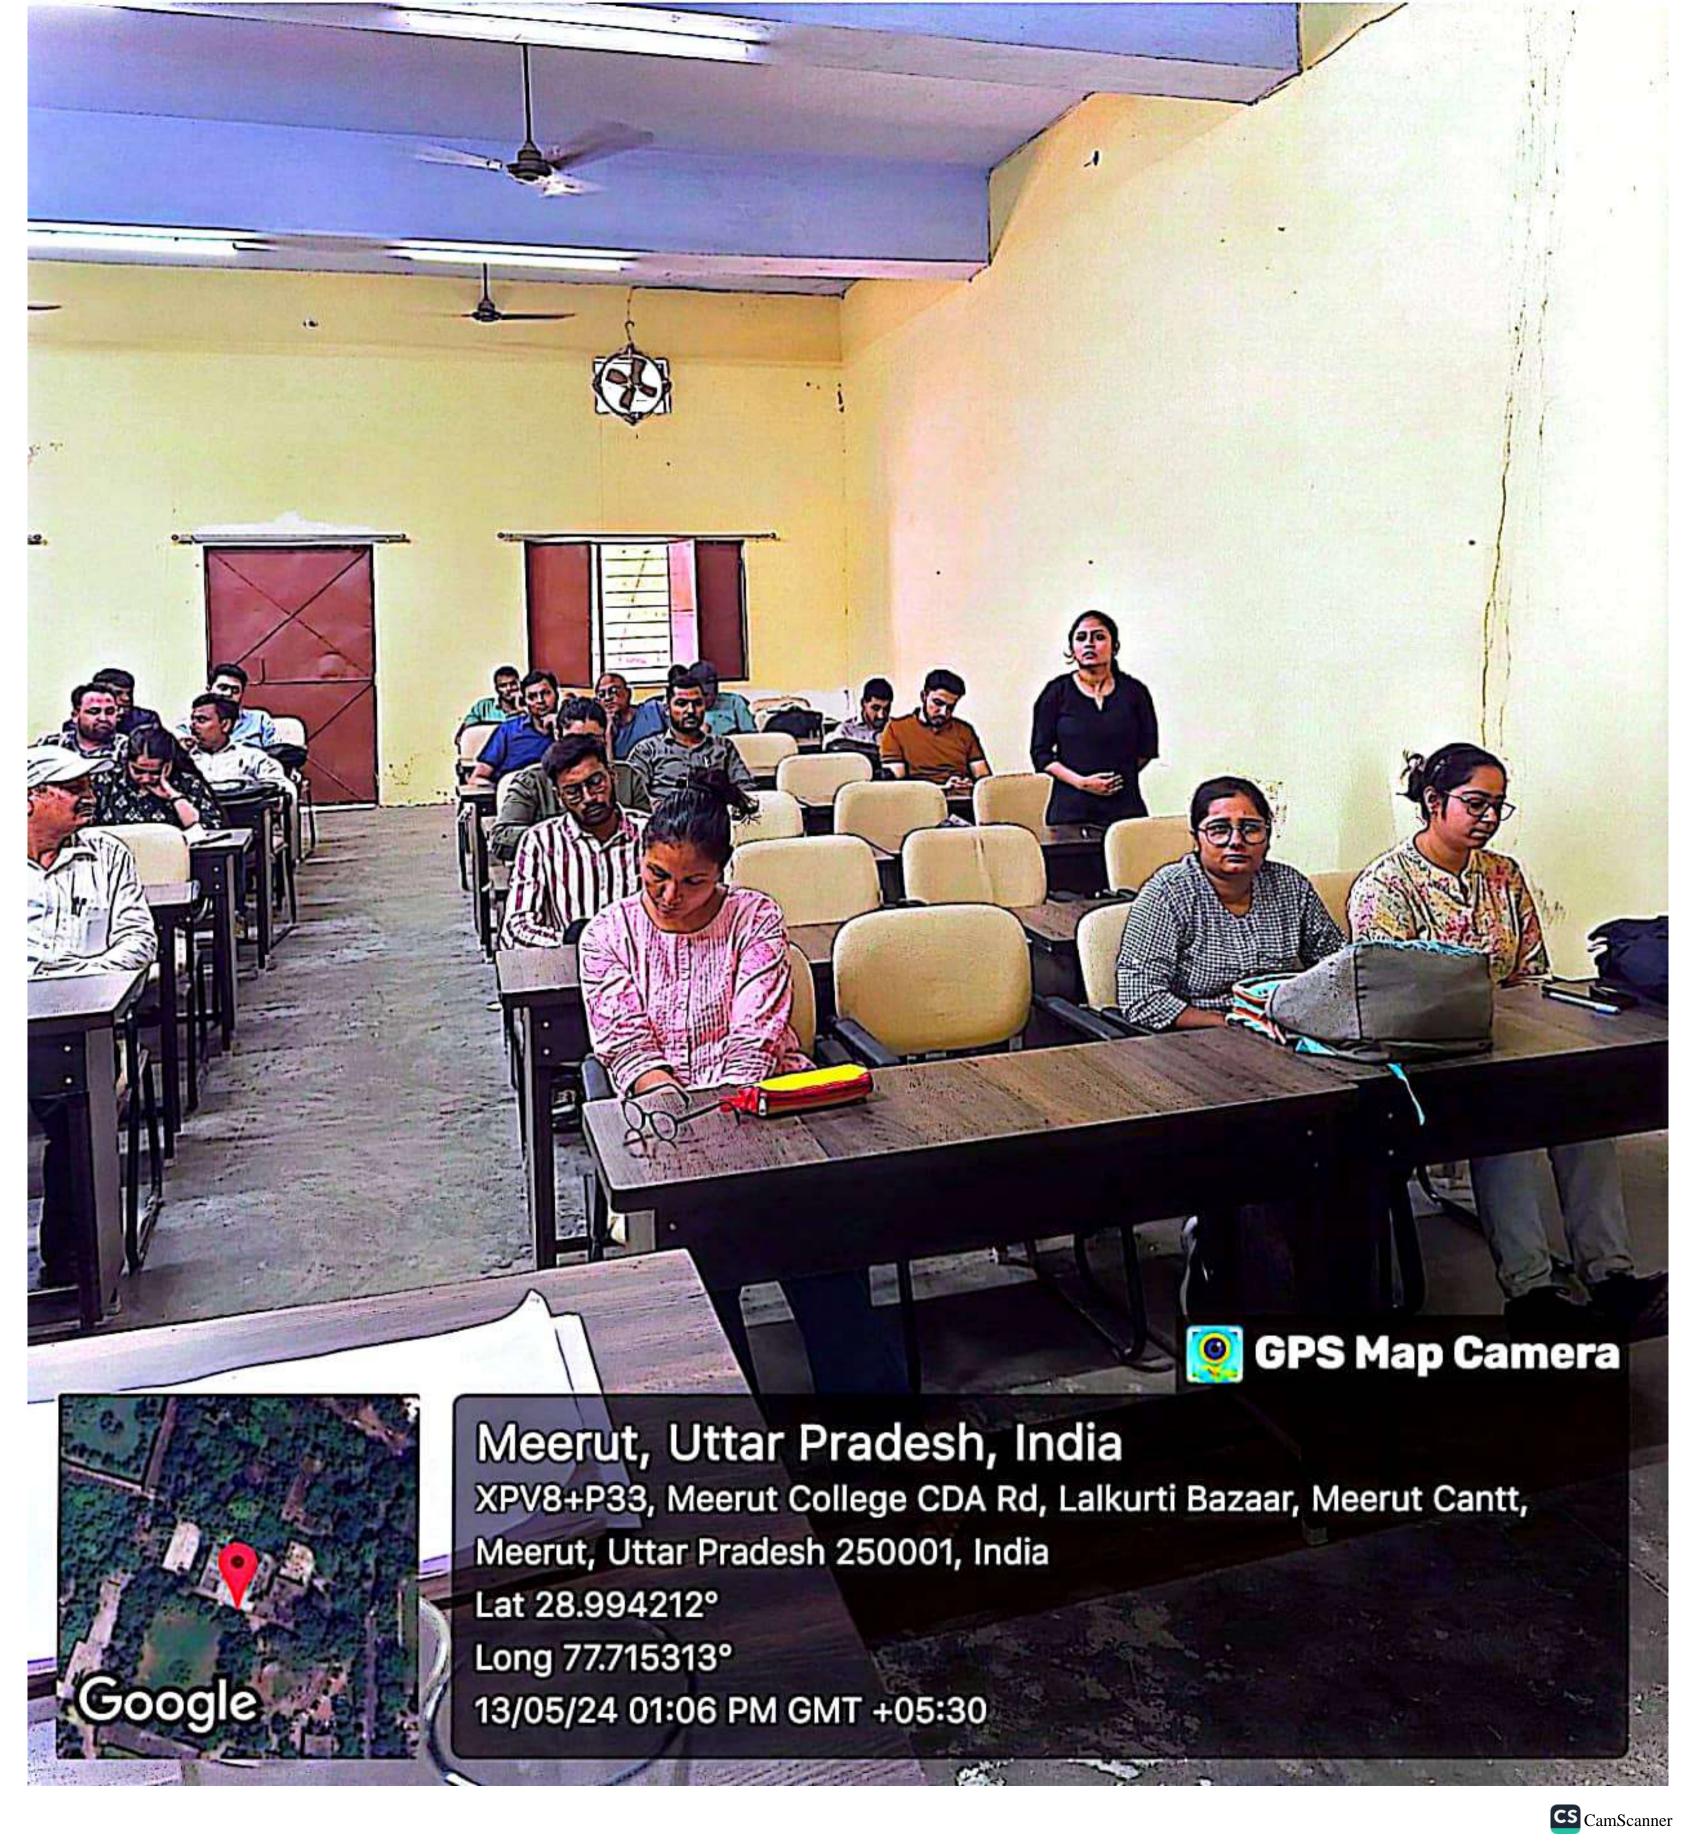

### नुक्कड़ नाटक से समझाया वोट का महत्व

मेरट: मेरट कालेज के चुनावी साक्षरता वलब ने चुनावी जागरूकता कार्यक्रम के अंतर्गत एक नुक्कड़ नाटक का आयोजन किया। नुक्कड़ नाटक के माध्यम से विद्यार्थियों को संदेश दिया कि वह अपना कीमती वोट का प्रयोग सोच समझकर करें। साथ ही अपने आसपास के क्षेत्रों में मतदान के प्रति जागरूकता फैलाएं।

कार्यक्रम की अध्यक्षता मेरट कालेज की प्राचार्य प्रो. अंजिल मित्तल ने की। क्लब के छात्र प्रतिनिधि शुभम शर्मा, उजमा परवीन, शिवी, जया अग्रवाल, राहुल, आकाश चौहान का विशेष योगदान रहा। नुक्कड़ नाटक में पल्लवी, खुशी, किनका, शिवांगी निशि, प्रियंका, आशीष, राम मोनू, कृष्णा, सचिन और अजय का योगदान रहा।

# छात्रों ने नुक्कड़ नाटक के जरिए चुनाव के लिए लोगों को किया जागरूक

धारा न्यूज संवाददाता, मेरठ

गुरुवार को मेरठ कॉलेज मेरठ के चनावी साक्षरता क्लब के तत्वावधान में चनावी जागरूकता कार्यक्रम के अंतर्गत मेरठ कॉलेज के विद्यार्थियों के द्वारा एक नुक्कड़ नाटक का आयोजन किया गया, जिसमें प्रभावशाली तरीके से चुनाव और चनाव से संबंधित जानकारी दी गई. साथ ही नुक्कड़ नाटक के माध्यम से उन्होंने विद्यार्थियों को संदेश दिया कि वह अपना कीमती बोट का प्रयोग सोच समझकर करे। साथ ही अपने आस पास के क्षेत्रों में चनाव के प्रति

उन्होंने कहा कि पहले हमें खुद चुनाव के प्रति शिक्षित होना है तभी हम समाज में चनावों के प्रति सच्ची

जागरूकता फैला सकते हैं। इस अवसर पर डीन मेरठ कॉलेज प्रोफेसर सीमा पवार. आंतरिक गुणवत्ता एवं सुनिश्चयन प्रकोष्ठ की समन्वयक प्रोफेसर अर्चना, प्रॉक्टर मेरठ कॉलेज प्रोफेसर वीरेंद्र कमार, प्रोफेसर कपिल कुमार प्रोफेस डॉ अमित कुमार प्रोफ़ेसर योगेश कुमार, प्रोफेसर अनुराधा सिंह, डॉ पंकज भारती डॉक्टर हरगुन डॉक्टर गौरव बिष्ट आदि उपस्थित रहे. कार्यक्रम

के साथ उन्हें समाज के प्रत्येक तबके तक तक पहुंच कर समाज के लोगों को चुनाव के प्रति शिक्षित करना है. इस अवसर पर विद्यार्थियों ने बढ चढकर कार्यक्रम में हिस्सा लिया. कार्यक्रम को सफल बनाने में चुनावी साक्षरता क्लब के सभी सदस्यों का विशेष योगदान रहा है. साथ ही इस क्लब के छात्र प्रतिनिधि शुभम शर्मा उजमा परवीन शिवी जया अग्रवाल राहल आहार आकाश चौहान का भी विशेष योगदान रहा नुक्कड़ नाटक को सफल बनाने में पल्लवी, खुशी, कनिका, शिवांगी निशि, प्रियंका ,आशीष, राम मोन् ,कष्णा ,सचिन और अजय आदि का योगदान रहा कार्यक्रम के समापन में प्राचार्या अंजली मित्तल ने सभी प्रतिभागियों को सर्टिफिकेट देकर सम्मानित

#### ELECTORAL LITERACY CLUB MEERUT COLLEGE MEERUT REPORT

आज 14 मार्च 2024 को मेरठ कॉलेज मेरठ के चुनावी साक्षरता क्लब के तत्वावधान में चुनावी जागरूकता कार्यक्रम के अंतर्गत मेरठ कॉलेज के विद्यार्थियों के द्वारा एक नुक्कड़ नाटक का आयोजन किया गया जिसमें प्रभावशाली तरीक्रे से चुनाव और चुनाव से संबंधित जानकारी दी गई साथ ही नुक्कड़ नाटक के माध्यम से उन्होंने विद्यार्थियों को संदेश दिया कि वह अपना कीमती बोट का प्रयोग सोच समझकर करें साथ ही अपने आस पास के क्षेत्रों में चुनाव के प्रति जागरूकता फैलाये तभी सच्चे अर्थों में आप समाज सेवा करके देश की उन्निति में अपना सहयोग दे सकते हैं कार्यक्रम की अध्यक्षता मेरठ कॉलेज प्राचार्य प्रोफ़ेसर अंजलि मितल ने की उन्होंने कहा कि पहले हमें ख़ुद चुनाव के प्रति शिक्षित होना है तभी हम समाज में चुनावों के प्रति सच्ची जागरूकता फैला सकते हैं इस अवसर पर डीन मेरठ कॉलेज प्रोफ़ेसर सीमा पवार,IQAC कोऑर्डिनेटर प्रोफ़ेसर अर्चना प्रॉक्टर मेरठ कॉलेज प्रोफ़ेसर वीरेंद्र कुमार प्रोफ़ेसर योगेश कुमार उपस्थित रहे कार्यक्रम का संचालन प्रोफेसर पूनम सिंह ने किया उन्होंने विद्यार्थियों को संदेश दिया कि इस क्लब का उद्देश्य सभी विद्यार्थियों को मतदान के प्रति जागरूक करने के साथ उन्हें समाज के प्रत्येक तबके तक पहुँच गए समाज के लोगों को चुनाव के प्रति शिक्षित करना है इस अवसर पर विद्यार्थियों ने बढ़ चढ़कर कार्यक्रम में हिस्सा लिया कार्यक्रम को सफल बनाने में चुनावी साक्षरता क्लब के सभी सदस्यों का विशेष योगदान रहा है साथ ही इस क्लब के छात्र प्रतिनिधि शुभम शर्मा उजमा परवीन शिवी जया अग्रवाल राह्ल आहार आकाश चौहान का भी विशेष योगदान रहा नुक्कड़ नाटक को सफल बनाने में पल्लवी, खुशी, किनका, शिवांगी निशि, प्रियंका ,आशीष, राम मोनू ,कृष्णा ,सचिन और अजय आदि का योगदान रहा कार्यक्रम के समापन में प्राचार्या अंजली मित्तल ने सभी प्रतिभागियों को सर्टिफिकेट देकर सम्मानित किया और अपना आशीर्वाद दिया.