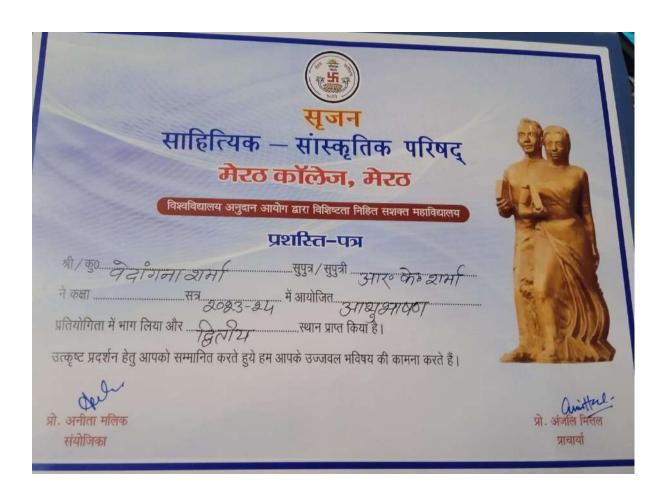

के साथ उन्हें समाज के प्रत्येक तबके तक तक पहुंच कर समाज के लोगों को चुनाव के प्रति शिक्षित करना है. इस अवसर पर विद्यार्थियों ने बढ चढकर कार्यक्रम में हिस्सा लिया. कार्यक्रम को सफल बनाने में चुनावी साक्षरता क्लब के सभी सदस्यों का विशेष योगदान रहा है. साथ ही इस क्लब के छात्र प्रतिनिधि शुभम शर्मा उजमा परवीन शिवी जया अग्रवाल राहल आहार आकाश चौहान का भी विशेष योगदान रहा नुक्कड़ नाटक को सफल बनाने में पल्लवी, खुशी, कनिका, शिवांगी निशि, प्रियंका ,आशीष, राम मोन् ,कष्णा ,सचिन और अजय आदि का योगदान रहा कार्यक्रम के समापन में प्राचार्या अंजली मित्तल ने सभी प्रतिभागियों को सर्टिफिकेट देकर सम्मानित

#### ELECTORAL LITERACY CLUB MEERUT COLLEGE MEERUT REPORT

आज 14 मार्च 2024 को मेरठ कॉलेज मेरठ के चुनावी साक्षरता क्लब के तत्वावधान में चुनावी जागरूकता कार्यक्रम के अंतर्गत मेरठ कॉलेज के विद्यार्थियों के द्वारा एक नुक्कड़ नाटक का आयोजन किया गया जिसमें प्रभावशाली तरीक्रे से चुनाव और चुनाव से संबंधित जानकारी दी गई साथ ही नुक्कड़ नाटक के माध्यम से उन्होंने विद्यार्थियों को संदेश दिया कि वह अपना कीमती बोट का प्रयोग सोच समझकर करें साथ ही अपने आस पास के क्षेत्रों में चुनाव के प्रति जागरूकता फैलाये तभी सच्चे अर्थों में आप समाज सेवा करके देश की उन्निति में अपना सहयोग दे सकते हैं कार्यक्रम की अध्यक्षता मेरठ कॉलेज प्राचार्य प्रोफ़ेसर अंजलि मितल ने की उन्होंने कहा कि पहले हमें ख़ुद चुनाव के प्रति शिक्षित होना है तभी हम समाज में चुनावों के प्रति सच्ची जागरूकता फैला सकते हैं इस अवसर पर डीन मेरठ कॉलेज प्रोफ़ेसर सीमा पवार,IQAC कोऑर्डिनेटर प्रोफ़ेसर अर्चना प्रॉक्टर मेरठ कॉलेज प्रोफ़ेसर वीरेंद्र कुमार प्रोफ़ेसर योगेश कुमार उपस्थित रहे कार्यक्रम का संचालन प्रोफेसर पूनम सिंह ने किया उन्होंने विद्यार्थियों को संदेश दिया कि इस क्लब का उद्देश्य सभी विद्यार्थियों को मतदान के प्रति जागरूक करने के साथ उन्हें समाज के प्रत्येक तबके तक पहुँच गए समाज के लोगों को चुनाव के प्रति शिक्षित करना है इस अवसर पर विद्यार्थियों ने बढ़ चढ़कर कार्यक्रम में हिस्सा लिया कार्यक्रम को सफल बनाने में चुनावी साक्षरता क्लब के सभी सदस्यों का विशेष योगदान रहा है साथ ही इस क्लब के छात्र प्रतिनिधि शुभम शर्मा उजमा परवीन शिवी जया अग्रवाल राह्ल आहार आकाश चौहान का भी विशेष योगदान रहा नुक्कड़ नाटक को सफल बनाने में पल्लवी, खुशी, किनका, शिवांगी निशि, प्रियंका ,आशीष, राम मोनू ,कृष्णा ,सचिन और अजय आदि का योगदान रहा कार्यक्रम के समापन में प्राचार्या अंजली मित्तल ने सभी प्रतिभागियों को सर्टिफिकेट देकर सम्मानित किया और अपना आशीर्वाद दिया.