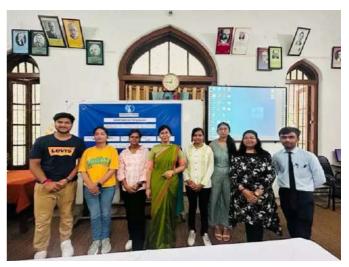

#### ELECTORAL LITERACY CLUB MEERUT COLLEGE MEERUT REPORT

आज 14 मार्च 2024 को मेरठ कॉलेज मेरठ के चुनावी साक्षरता क्लब के तत्वावधान में चुनावी जागरूकता कार्यक्रम के अंतर्गत मेरठ कॉलेज के विद्यार्थियों के द्वारा एक नुक्कड़ नाटक का आयोजन किया गया जिसमें प्रभावशाली तरीक्रे से चुनाव और चुनाव से संबंधित जानकारी दी गई साथ ही नुक्कड़ नाटक के माध्यम से उन्होंने विद्यार्थियों को संदेश दिया कि वह अपना कीमती बोट का प्रयोग सोच समझकर करें साथ ही अपने आस पास के क्षेत्रों में चुनाव के प्रति जागरूकता फैलाये तभी सच्चे अर्थों में आप समाज सेवा करके देश की उन्निति में अपना सहयोग दे सकते हैं कार्यक्रम की अध्यक्षता मेरठ कॉलेज प्राचार्य प्रोफ़ेसर अंजलि मितल ने की उन्होंने कहा कि पहले हमें ख़ुद चुनाव के प्रति शिक्षित होना है तभी हम समाज में चुनावों के प्रति सच्ची जागरूकता फैला सकते हैं इस अवसर पर डीन मेरठ कॉलेज प्रोफ़ेसर सीमा पवार,IQAC कोऑर्डिनेटर प्रोफ़ेसर अर्चना प्रॉक्टर मेरठ कॉलेज प्रोफ़ेसर वीरेंद्र कुमार प्रोफ़ेसर योगेश कुमार उपस्थित रहे कार्यक्रम का संचालन प्रोफेसर पूनम सिंह ने किया उन्होंने विद्यार्थियों को संदेश दिया कि इस क्लब का उद्देश्य सभी विद्यार्थियों को मतदान के प्रति जागरूक करने के साथ उन्हें समाज के प्रत्येक तबके तक पहुँच गए समाज के लोगों को चुनाव के प्रति शिक्षित करना है इस अवसर पर विद्यार्थियों ने बढ़ चढ़कर कार्यक्रम में हिस्सा लिया कार्यक्रम को सफल बनाने में चुनावी साक्षरता क्लब के सभी सदस्यों का विशेष योगदान रहा है साथ ही इस क्लब के छात्र प्रतिनिधि शुभम शर्मा उजमा परवीन शिवी जया अग्रवाल राह्ल आहार आकाश चौहान का भी विशेष योगदान रहा नुक्कड़ नाटक को सफल बनाने में पल्लवी, खुशी, किनका, शिवांगी निशि, प्रियंका ,आशीष, राम मोनू ,कृष्णा ,सचिन और अजय आदि का योगदान रहा कार्यक्रम के समापन में प्राचार्या अंजली मित्तल ने सभी प्रतिभागियों को सर्टिफिकेट देकर सम्मानित किया और अपना आशीर्वाद दिया.

प्रॉक्टर मेरठ कॉलेज प्रो. वीरेंद्र कुमार, प्रो.किपल कुमार प्रोफेस डॉ. अमित कुमार, प्रो. योगेश कुमार, प्रो. अनुराधा सिंह, डॉ. पंकज भारती डॉ. हरगुन डॉ. गौरव बिष्ट आदि उपस्थित रहे. कार्यक्रम का संचालन एवं नुक्कड़ नाटक का निर्देशन प्रो. पूनम सिंह ने किया. इस अवसर पर क्लब के छात्र प्रतिनिधि शुभम शर्मा, उजमा परवीन, शिवी, जया अग्रवाल आदि ने योगदान दिया.

कार्यक्रम की अध्यक्षता मेरट कालेज की प्राचार्य प्रो. अंजिल मित्तल ने की। क्लब के छात्र प्रतिनिधि शुभम शर्मा, उजमा परवीन, शिवी, जया अग्रवाल, राहुल, आकाश चौहान का विशेष योगदान रहा। नुक्कड़ नाटक में पल्लवी, खुशी, किनका, शिवांगी निशि, प्रियंका, आशीष, राम मोनू, कृष्णा, सचिन और अजय का योगदान रहा।