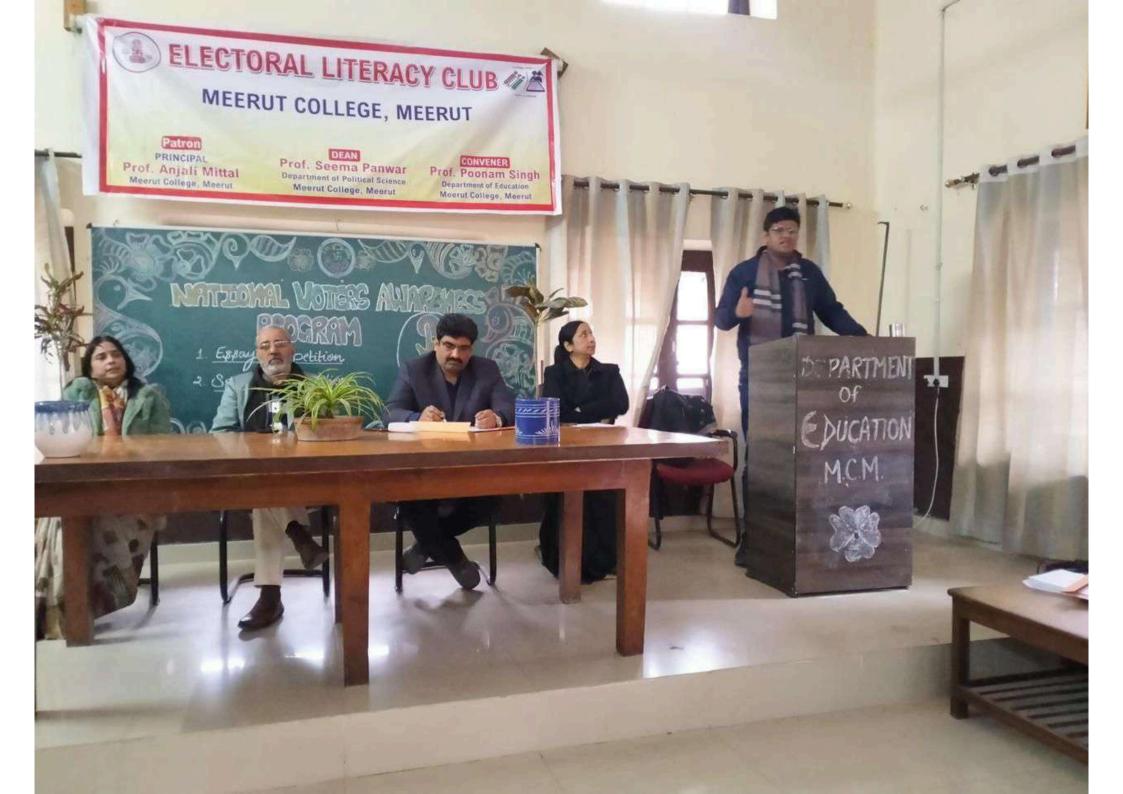

#### जरूर शिक्षित हों

कार्यक्रम की अध्यक्षता मेरठ कॉलेज प्रिंसिपल प्रो. अंजलि मित्तल ने की. उन्होंने कहा कि पहले हमें खुद चुनाव के प्रति शिक्षित होना है तभी हम समाज में चुनावों के प्रति सच्ची जागरूकता फैला सकते हैं.

प्रॉक्टर मेरठ कॉलेज प्रो. वीरेंद्र कुमार, प्रो.किपल कुमार प्रोफेस डॉ. अमित कुमार, प्रो. योगेश कुमार, प्रो. अनुराधा सिंह, डॉ. पंकज भारती डॉ. हरगुन डॉ. गौरव बिष्ट आदि उपस्थित रहे. कार्यक्रम का संचालन एवं नुक्कड़ नाटक का निर्देशन प्रो. पूनम सिंह ने किया. इस अवसर पर क्लब के छात्र प्रतिनिधि शुभम शर्मा, उजमा परवीन, शिवी, जया अग्रवाल आदि ने योगदान दिया.

उन्होंने कहा कि पहले हमें खुद चुनाव के प्रति शिक्षित होना है तभी हम समाज में चनावों के प्रति सच्ची

जागरूकता फैला सकते हैं। इस अवसर पर डीन मेरठ कॉलेज प्रोफेसर सीमा पवार. आंतरिक गुणवत्ता एवं सुनिश्चयन प्रकोष्ठ की समन्वयक प्रोफेसर अर्चना, प्रॉक्टर मेरठ कॉलेज प्रोफेसर वीरेंद्र कमार, प्रोफेसर कपिल कुमार प्रोफेस डॉ अमित कुमार प्रोफ़ेसर योगेश कुमार, प्रोफेसर अनुराधा सिंह, डॉ पंकज भारती डॉक्टर हरगुन डॉक्टर गौरव बिष्ट आदि उपस्थित रहे. कार्यक्रम