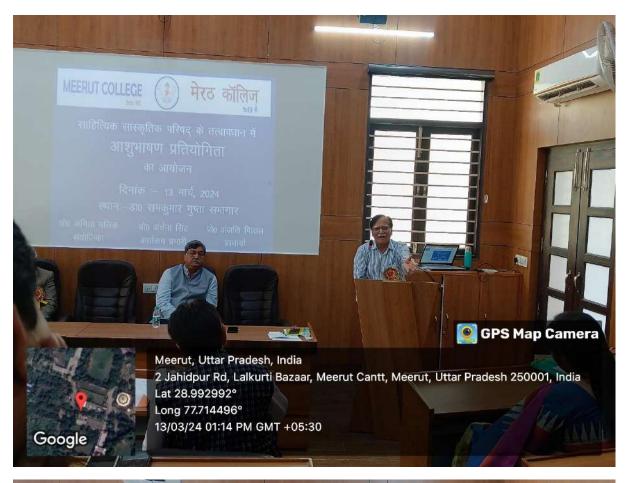

### ये लोग रहे मौजूद

इस अवसर पर डीन मेरठ कॉलेज प्रो. सीमा पवार, आंतरिक गुणवत्ता एवं सुनिश्चयन प्रकोष्ठ की समन्वयक प्रो. अर्चना,

#### जरूर शिक्षित हों

कार्यक्रम की अध्यक्षता मेरठ कॉलेज प्रिंसिपल प्रो. अंजलि मित्तल ने की. उन्होंने कहा कि पहले हमें खुद चुनाव के प्रति शिक्षित होना है तभी हम समाज में चुनावों के प्रति सच्ची जागरूकता फैला सकते हैं.

प्रॉक्टर मेरठ कॉलेज प्रो. वीरेंद्र कुमार, प्रो.किपल कुमार प्रोफेस डॉ. अमित कुमार, प्रो. योगेश कुमार, प्रो. अनुराधा सिंह, डॉ. पंकज भारती डॉ. हरगुन डॉ. गौरव बिष्ट आदि उपस्थित रहे. कार्यक्रम का संचालन एवं नुक्कड़ नाटक का निर्देशन प्रो. पूनम सिंह ने किया. इस अवसर पर क्लब के छात्र प्रतिनिधि शुभम शर्मा, उजमा परवीन, शिवी, जया अग्रवाल आदि ने योगदान दिया.

उन्होंने कहा कि पहले हमें खुद चुनाव के प्रति शिक्षित होना है तभी हम समाज में चनावों के प्रति सच्ची

जागरूकता फैला सकते हैं। इस अवसर पर डीन मेरठ कॉलेज प्रोफेसर सीमा पवार. आंतरिक गुणवत्ता एवं सुनिश्चयन प्रकोष्ठ की समन्वयक प्रोफेसर अर्चना, प्रॉक्टर मेरठ कॉलेज प्रोफेसर वीरेंद्र कमार, प्रोफेसर कपिल कुमार प्रोफेस डॉ अमित कुमार प्रोफ़ेसर योगेश कुमार, प्रोफेसर अनुराधा सिंह, डॉ पंकज भारती डॉक्टर हरगुन डॉक्टर गौरव बिष्ट आदि उपस्थित रहे. कार्यक्रम