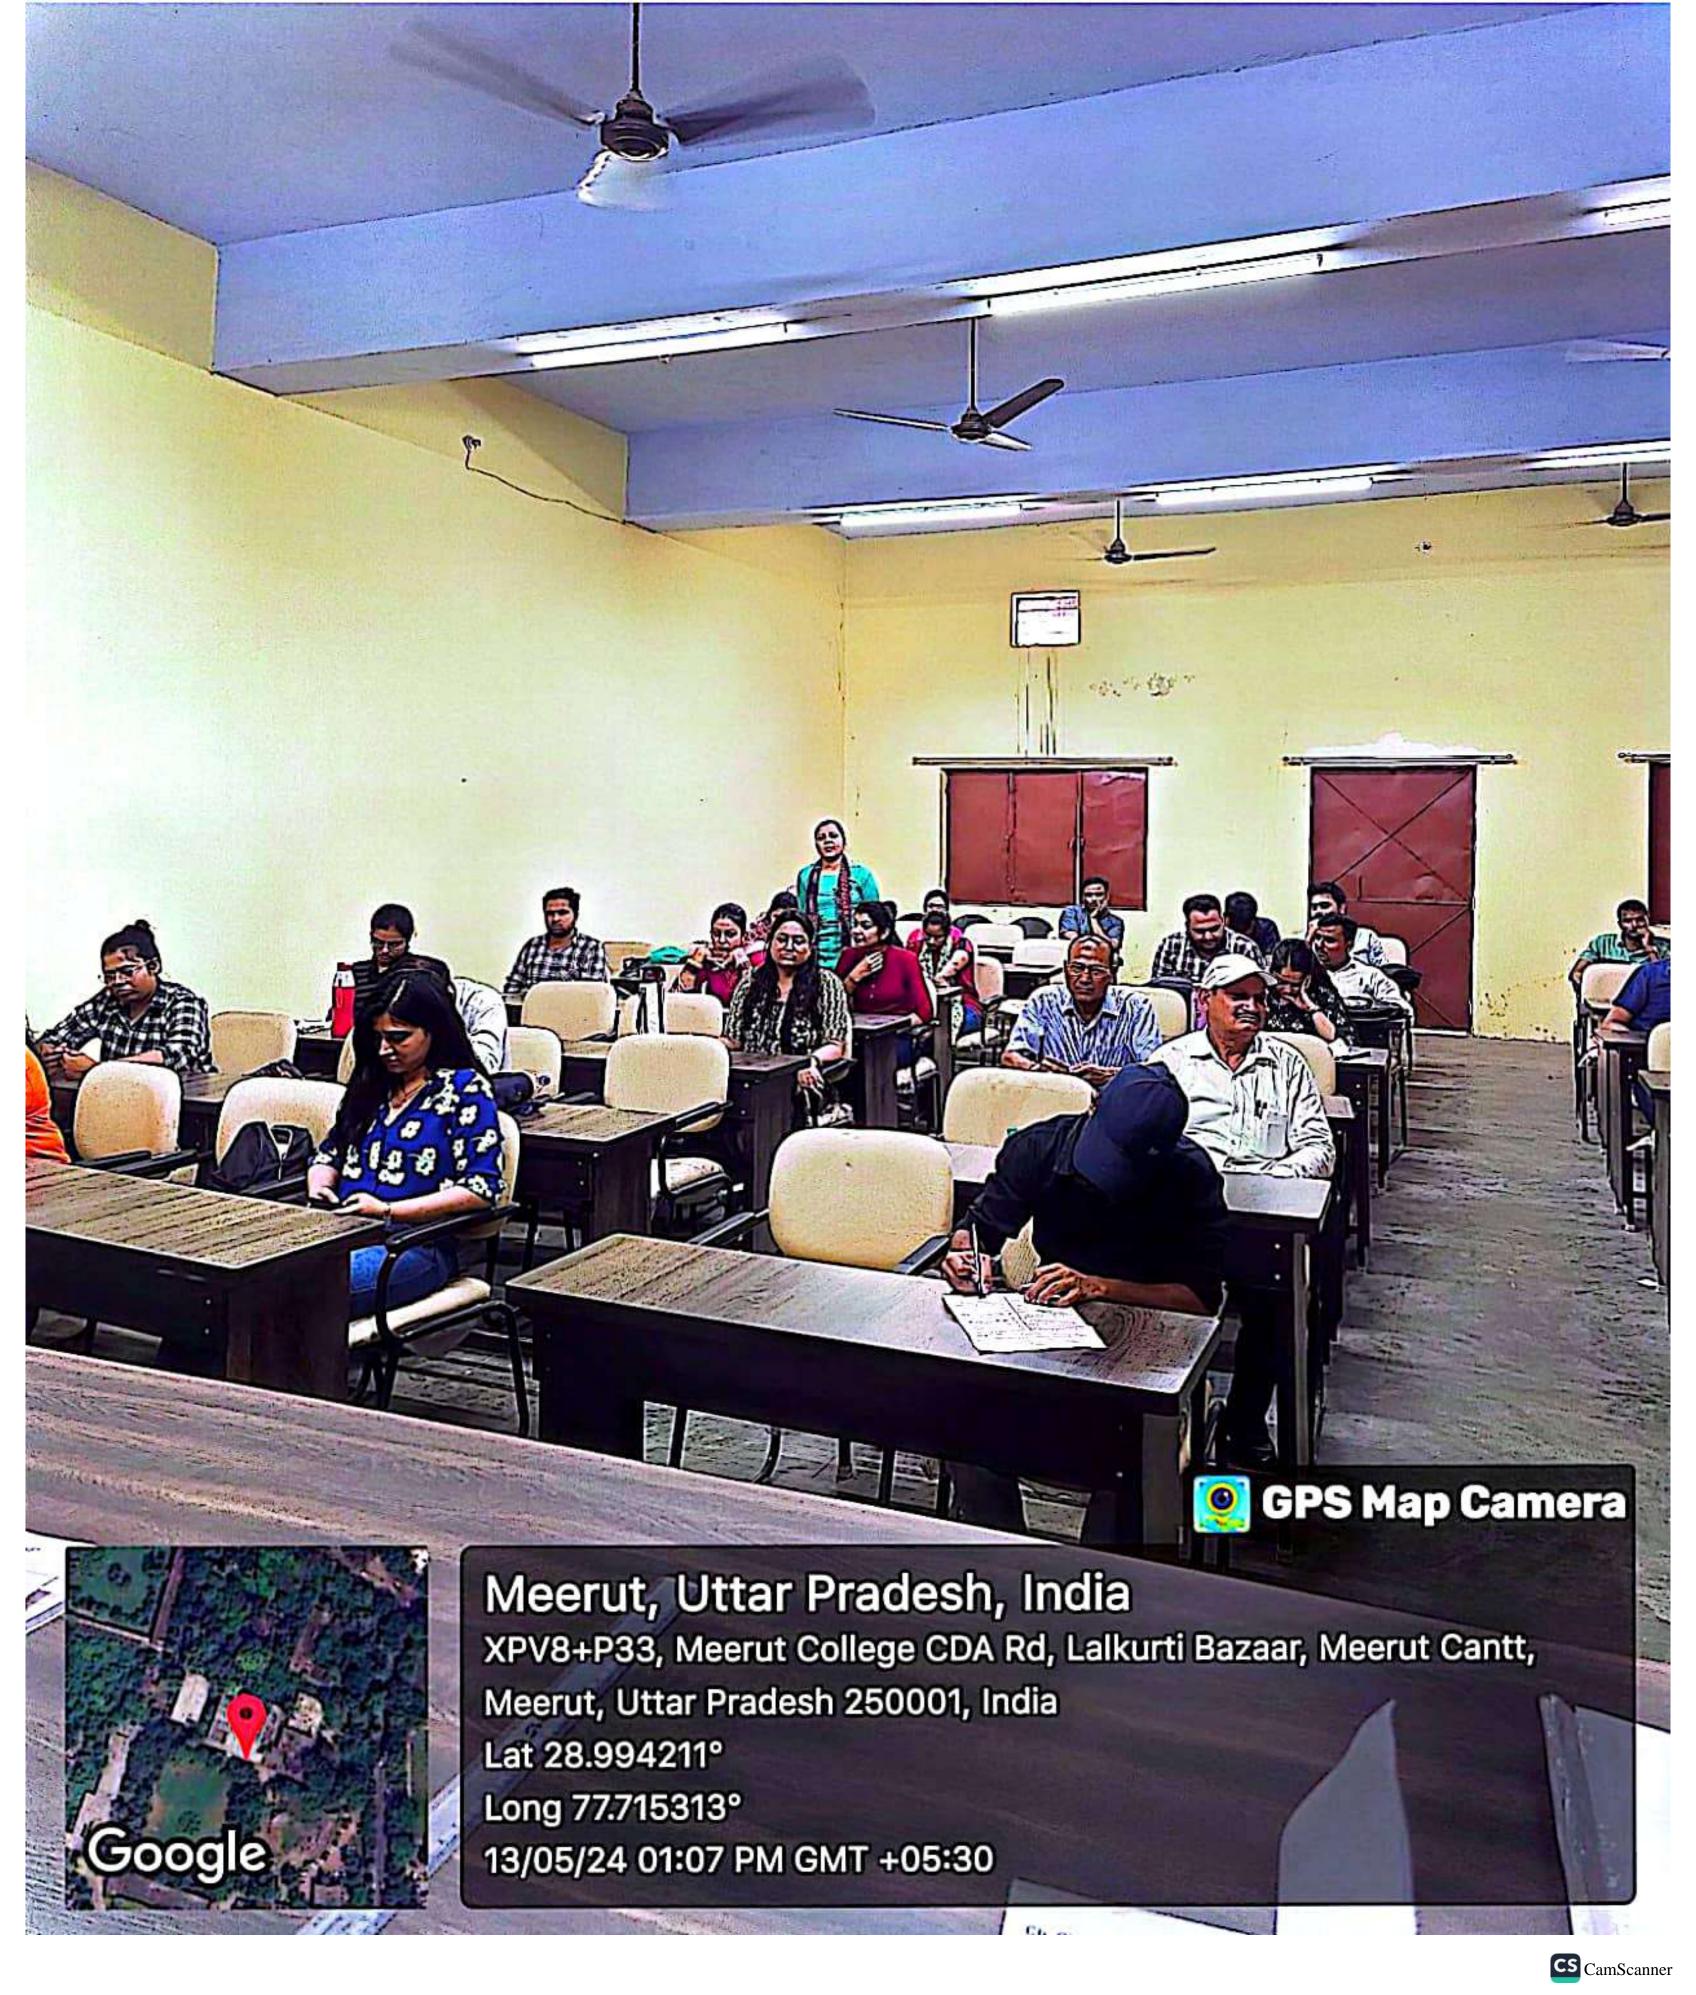

### नुक्कड़ नाटक से समझाया वोट का महत्व

मेरट: मेरट कालेज के चुनावी साक्षरता वलब ने चुनावी जागरूकता कार्यक्रम के अंतर्गत एक नुक्कड़ नाटक का आयोजन किया। नुक्कड़ नाटक के माध्यम से विद्यार्थियों को संदेश दिया कि वह अपना कीमती वोट का प्रयोग सोच समझकर करें। साथ ही अपने आसपास के क्षेत्रों में मतदान के प्रति जागरूकता फैलाएं।

कार्यक्रम की अध्यक्षता मेरट कालेज की प्राचार्य प्रो. अंजिल मित्तल ने की। क्लब के छात्र प्रतिनिधि शुभम शर्मा, उजमा परवीन, शिवी, जया अग्रवाल, राहुल, आकाश चौहान का विशेष योगदान रहा। नुक्कड़ नाटक में पल्लवी, खुशी, किनका, शिवांगी निशि, प्रियंका, आशीष, राम मोनू, कृष्णा, सचिन और अजय का योगदान रहा।

# छात्रों ने नुक्कड़ नाटक के जरिए चुनाव के लिए लोगों को किया जागरूक

धारा न्यूज संवाददाता, मेरठ

गुरुवार को मेरठ कॉलेज मेरठ के चनावी साक्षरता क्लब के तत्वावधान में चनावी जागरूकता कार्यक्रम के अंतर्गत मेरठ कॉलेज के विद्यार्थियों के द्वारा एक नुक्कड़ नाटक का आयोजन किया गया, जिसमें प्रभावशाली तरीके से चुनाव और चनाव से संबंधित जानकारी दी गई. साथ ही नुक्कड़ नाटक के माध्यम से उन्होंने विद्यार्थियों को संदेश दिया कि वह अपना कीमती बोट का प्रयोग सोच समझकर करे। साथ ही अपने आस पास के क्षेत्रों में चनाव के प्रति

उन्होंने कहा कि पहले हमें खुद चुनाव के प्रति शिक्षित होना है तभी हम समाज में चनावों के प्रति सच्ची

जागरूकता फैला सकते हैं। इस अवसर पर डीन मेरठ कॉलेज प्रोफेसर सीमा पवार. आंतरिक गुणवत्ता एवं सुनिश्चयन प्रकोष्ठ की समन्वयक प्रोफेसर अर्चना, प्रॉक्टर मेरठ कॉलेज प्रोफेसर वीरेंद्र कमार, प्रोफेसर कपिल कुमार प्रोफेस डॉ अमित कुमार प्रोफ़ेसर योगेश कुमार, प्रोफेसर अनुराधा सिंह, डॉ पंकज भारती डॉक्टर हरगुन डॉक्टर गौरव बिष्ट आदि उपस्थित रहे. कार्यक्रम

के साथ उन्हें समाज के प्रत्येक तबके तक तक पहुंच कर समाज के लोगों को चुनाव के प्रति शिक्षित करना है. इस अवसर पर विद्यार्थियों ने बढ चढकर कार्यक्रम में हिस्सा लिया. कार्यक्रम को सफल बनाने में चुनावी साक्षरता क्लब के सभी सदस्यों का विशेष योगदान रहा है. साथ ही इस क्लब के छात्र प्रतिनिधि शुभम शर्मा उजमा परवीन शिवी जया अग्रवाल राहल आहार आकाश चौहान का भी विशेष योगदान रहा नुक्कड़ नाटक को सफल बनाने में पल्लवी, खुशी, कनिका, शिवांगी निशि, प्रियंका ,आशीष, राम मोन् ,कष्णा ,सचिन और अजय आदि का योगदान रहा कार्यक्रम के समापन में प्राचार्या अंजली मित्तल ने सभी प्रतिभागियों को सर्टिफिकेट देकर सम्मानित

#### ELECTORAL LITERACY CLUB MEERUT COLLEGE MEERUT REPORT

आज 14 मार्च 2024 को मेरठ कॉलेज मेरठ के चुनावी साक्षरता क्लब के तत्वावधान में चुनावी जागरूकता कार्यक्रम के अंतर्गत मेरठ कॉलेज के विद्यार्थियों के द्वारा एक नुक्कड़ नाटक का आयोजन किया गया जिसमें प्रभावशाली तरीक्रे से चुनाव और चुनाव से संबंधित जानकारी दी गई साथ ही नुक्कड़ नाटक के माध्यम से उन्होंने विद्यार्थियों को संदेश दिया कि वह अपना कीमती बोट का प्रयोग सोच समझकर करें साथ ही अपने आस पास के क्षेत्रों में चुनाव के प्रति जागरूकता फैलाये तभी सच्चे अर्थों में आप समाज सेवा करके देश की उन्निति में अपना सहयोग दे सकते हैं कार्यक्रम की अध्यक्षता मेरठ कॉलेज प्राचार्य प्रोफ़ेसर अंजलि मितल ने की उन्होंने कहा कि पहले हमें ख़ुद चुनाव के प्रति शिक्षित होना है तभी हम समाज में चुनावों के प्रति सच्ची जागरूकता फैला सकते हैं इस अवसर पर डीन मेरठ कॉलेज प्रोफ़ेसर सीमा पवार,IQAC कोऑर्डिनेटर प्रोफ़ेसर अर्चना प्रॉक्टर मेरठ कॉलेज प्रोफ़ेसर वीरेंद्र कुमार प्रोफ़ेसर योगेश कुमार उपस्थित रहे कार्यक्रम का संचालन प्रोफेसर पूनम सिंह ने किया उन्होंने विद्यार्थियों को संदेश दिया कि इस क्लब का उद्देश्य सभी विद्यार्थियों को मतदान के प्रति जागरूक करने के साथ उन्हें समाज के प्रत्येक तबके तक पहुँच गए समाज के लोगों को चुनाव के प्रति शिक्षित करना है इस अवसर पर विद्यार्थियों ने बढ़ चढ़कर कार्यक्रम में हिस्सा लिया कार्यक्रम को सफल बनाने में चुनावी साक्षरता क्लब के सभी सदस्यों का विशेष योगदान रहा है साथ ही इस क्लब के छात्र प्रतिनिधि शुभम शर्मा उजमा परवीन शिवी जया अग्रवाल राह्ल आहार आकाश चौहान का भी विशेष योगदान रहा नुक्कड़ नाटक को सफल बनाने में पल्लवी, खुशी, किनका, शिवांगी निशि, प्रियंका ,आशीष, राम मोनू ,कृष्णा ,सचिन और अजय आदि का योगदान रहा कार्यक्रम के समापन में प्राचार्या अंजली मित्तल ने सभी प्रतिभागियों को सर्टिफिकेट देकर सम्मानित किया और अपना आशीर्वाद दिया.