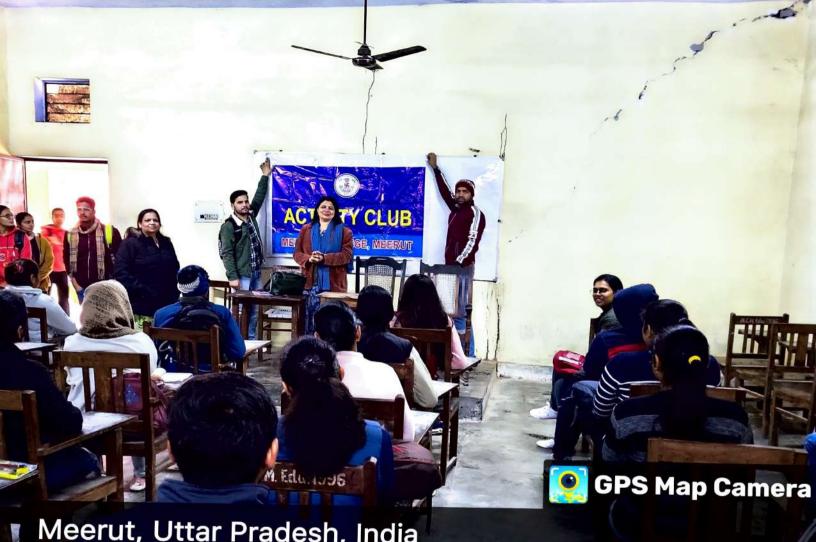

# छात्रों ने नुक्कड़ नाटक के जरिए चुनाव के लिए लोगों को किया जागरूक

धारा न्यूज संवाददाता, मेरठ

गुरुवार को मेरठ कॉलेज मेरठ के चनावी साक्षरता क्लब के तत्वावधान में चनावी जागरूकता कार्यक्रम के अंतर्गत मेरठ कॉलेज के विद्यार्थियों के द्वारा एक नुक्कड़ नाटक का आयोजन किया गया, जिसमें प्रभावशाली तरीके से चुनाव और चनाव से संबंधित जानकारी दी गई. साथ ही नुक्कड़ नाटक के माध्यम से उन्होंने विद्यार्थियों को संदेश दिया कि वह अपना कीमती बोट का प्रयोग सोच समझकर करे। साथ ही अपने आस पास के क्षेत्रों में चनाव के प्रति

#### ELECTORAL LITERACY CLUB MEERUT COLLEGE MEERUT REPORT

आज 14 मार्च 2024 को मेरठ कॉलेज मेरठ के चुनावी साक्षरता क्लब के तत्वावधान में चुनावी जागरूकता कार्यक्रम के अंतर्गत मेरठ कॉलेज के विद्यार्थियों के द्वारा एक नुक्कड़ नाटक का आयोजन किया गया जिसमें प्रभावशाली तरीक्रे से चुनाव और चुनाव से संबंधित जानकारी दी गई साथ ही नुक्कड़ नाटक के माध्यम से उन्होंने विद्यार्थियों को संदेश दिया कि वह अपना कीमती बोट का प्रयोग सोच समझकर करें साथ ही अपने आस पास के क्षेत्रों में चुनाव के प्रति जागरूकता फैलाये तभी सच्चे अर्थों में आप समाज सेवा करके देश की उन्निति में अपना सहयोग दे सकते हैं कार्यक्रम की अध्यक्षता मेरठ कॉलेज प्राचार्य प्रोफ़ेसर अंजलि मितल ने की उन्होंने कहा कि पहले हमें ख़ुद चुनाव के प्रति शिक्षित होना है तभी हम समाज में चुनावों के प्रति सच्ची जागरूकता फैला सकते हैं इस अवसर पर डीन मेरठ कॉलेज प्रोफ़ेसर सीमा पवार,IQAC कोऑर्डिनेटर प्रोफ़ेसर अर्चना प्रॉक्टर मेरठ कॉलेज प्रोफ़ेसर वीरेंद्र कुमार प्रोफ़ेसर योगेश कुमार उपस्थित रहे कार्यक्रम का संचालन प्रोफेसर पूनम सिंह ने किया उन्होंने विद्यार्थियों को संदेश दिया कि इस क्लब का उद्देश्य सभी विद्यार्थियों को मतदान के प्रति जागरूक करने के साथ उन्हें समाज के प्रत्येक तबके तक पहुँच गए समाज के लोगों को चुनाव के प्रति शिक्षित करना है इस अवसर पर विद्यार्थियों ने बढ़ चढ़कर कार्यक्रम में हिस्सा लिया कार्यक्रम को सफल बनाने में चुनावी साक्षरता क्लब के सभी सदस्यों का विशेष योगदान रहा है साथ ही इस क्लब के छात्र प्रतिनिधि शुभम शर्मा उजमा परवीन शिवी जया अग्रवाल राह्ल आहार आकाश चौहान का भी विशेष योगदान रहा नुक्कड़ नाटक को सफल बनाने में पल्लवी, खुशी, किनका, शिवांगी निशि, प्रियंका ,आशीष, राम मोनू ,कृष्णा ,सचिन और अजय आदि का योगदान रहा कार्यक्रम के समापन में प्राचार्या अंजली मित्तल ने सभी प्रतिभागियों को सर्टिफिकेट देकर सम्मानित किया और अपना आशीर्वाद दिया.