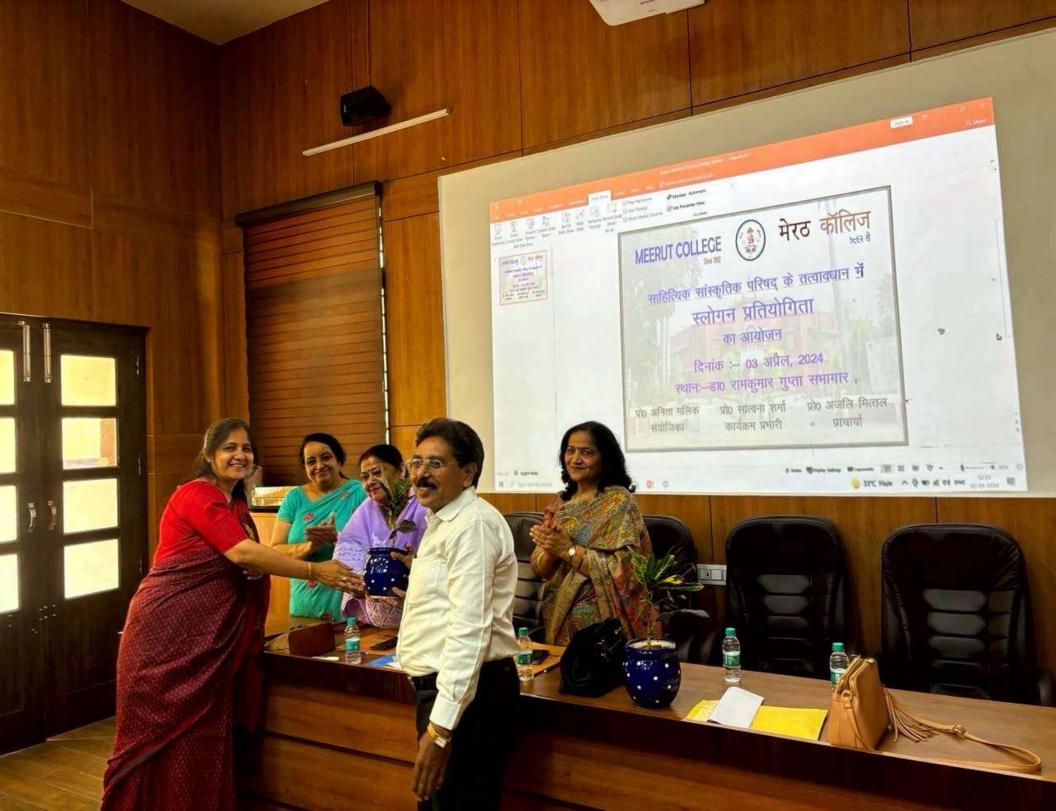

े संबोधन में कहा कि स्लोगन लिखना एक उच्च स्तरीय हुनर है, जिसमें छात्र छात्राएं अपनी छुपी हुई प्रतिभा को वाह्य जगत

कार्यक्रम का संचालन प्रोफेसर सांत्वना शर्मा ने किया।

को दिखाने का अवसर प्राप्त करते हैं। वाणिज्य जगत में विभिन्न विज्ञापनों में स्लोगन का अपना महत्वपूर्ण स्थान है। बिना स्लोगन के एक विज्ञापन अधूरा माना जाता है। प्रतियोगिता के निर्णायक मंडल में उपस्थित डॉ. उषा किरण भूतपूर्व अध्यक्षा ड्राइंग एवं पेंटिंग विभाग एवं प्रोफेसर नूपुर चटर्जी रसायन विभाग ने स्लोगन लेखन के महत्व और तकनीकी पहलुओं की जानकारी दी। स्लोगन लेखन प्रतियोगिता में प्रथम स्थान पर संयुक्त रूप से विवेक कुमार एवं सतेंद्र कुमार कला संकाय, द्वितीय स्थान पर संयुक्त रूप से गोयम मैरी विज्ञान संकाय एवं गजाला विधि संकाय एवं तृतीय स्थान रितिका त्यागी विज्ञान संकाय ने प्राप्त किया।

सीम

ने ह

हमा क विभिन्न समारती के विभिन्