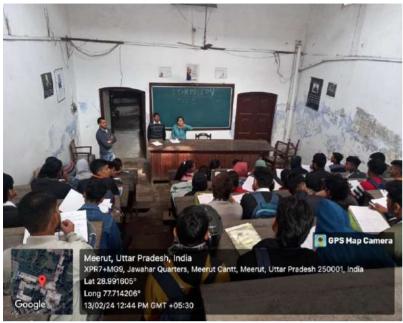

#### ELECTORAL LITERACY CLUB MEERUT COLLEGE MEERUT REPORT

आज 14 मार्च 2024 को मेरठ कॉलेज मेरठ के चुनावी साक्षरता क्लब के तत्वावधान में चुनावी जागरूकता कार्यक्रम के अंतर्गत मेरठ कॉलेज के विद्यार्थियों के द्वारा एक नुक्कड़ नाटक का आयोजन किया गया जिसमें प्रभावशाली तरीक्रे से चुनाव और चुनाव से संबंधित जानकारी दी गई साथ ही नुक्कड़ नाटक के माध्यम से उन्होंने विद्यार्थियों को संदेश दिया कि वह अपना कीमती बोट का प्रयोग सोच समझकर करें साथ ही अपने आस पास के क्षेत्रों में चुनाव के प्रति जागरूकता फैलाये तभी सच्चे अर्थों में आप समाज सेवा करके देश की उन्निति में अपना सहयोग दे सकते हैं कार्यक्रम की अध्यक्षता मेरठ कॉलेज प्राचार्य प्रोफ़ेसर अंजलि मितल ने की उन्होंने कहा कि पहले हमें ख़ुद चुनाव के प्रति शिक्षित होना है तभी हम समाज में चुनावों के प्रति सच्ची जागरूकता फैला सकते हैं इस अवसर पर डीन मेरठ कॉलेज प्रोफ़ेसर सीमा पवार,IQAC कोऑर्डिनेटर प्रोफ़ेसर अर्चना प्रॉक्टर मेरठ कॉलेज प्रोफ़ेसर वीरेंद्र कुमार प्रोफ़ेसर योगेश कुमार उपस्थित रहे कार्यक्रम का संचालन प्रोफेसर पूनम सिंह ने किया उन्होंने विद्यार्थियों को संदेश दिया कि इस क्लब का उद्देश्य सभी विद्यार्थियों को मतदान के प्रति जागरूक करने के साथ उन्हें समाज के प्रत्येक तबके तक पहुँच गए समाज के लोगों को चुनाव के प्रति शिक्षित करना है इस अवसर पर विद्यार्थियों ने बढ़ चढ़कर कार्यक्रम में हिस्सा लिया कार्यक्रम को सफल बनाने में चुनावी साक्षरता क्लब के सभी सदस्यों का विशेष योगदान रहा है साथ ही इस क्लब के छात्र प्रतिनिधि शुभम शर्मा उजमा परवीन शिवी जया अग्रवाल राह्ल आहार आकाश चौहान का भी विशेष योगदान रहा नुक्कड़ नाटक को सफल बनाने में पल्लवी, खुशी, किनका, शिवांगी निशि, प्रियंका ,आशीष, राम मोनू ,कृष्णा ,सचिन और अजय आदि का योगदान रहा कार्यक्रम के समापन में प्राचार्या अंजली मित्तल ने सभी प्रतिभागियों को सर्टिफिकेट देकर सम्मानित किया और अपना आशीर्वाद दिया.