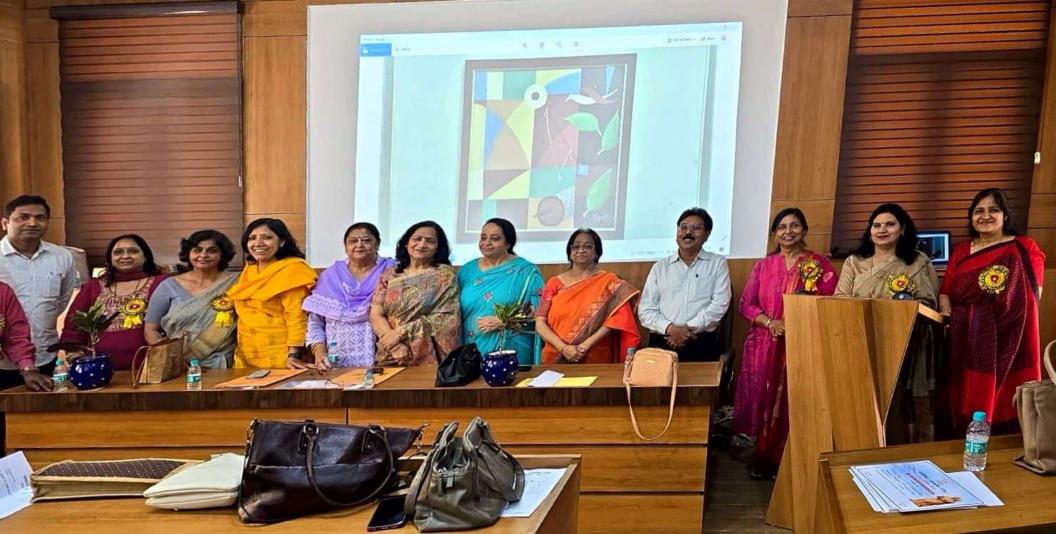

### ये लोग रहे मौजूद

इस अवसर पर डीन मेरठ कॉलेज प्रो. सीमा पवार, आंतरिक गुणवत्ता एवं सुनिश्चयन प्रकोष्ठ की समन्वयक प्रो. अर्चना,

#### जरूर शिक्षित हों

कार्यक्रम की अध्यक्षता मेरठ कॉलेज प्रिंसिपल प्रो. अंजलि मित्तल ने की. उन्होंने कहा कि पहले हमें खुद चुनाव के प्रति शिक्षित होना है तभी हम समाज में चुनावों के प्रति सच्ची जागरूकता फैला सकते हैं.

प्रॉक्टर मेरठ कॉलेज प्रो. वीरेंद्र कुमार, प्रो.किपल कुमार प्रोफेस डॉ. अमित कुमार, प्रो. योगेश कुमार, प्रो. अनुराधा सिंह, डॉ. पंकज भारती डॉ. हरगुन डॉ. गौरव बिष्ट आदि उपस्थित रहे. कार्यक्रम का संचालन एवं नुक्कड़ नाटक का निर्देशन प्रो. पूनम सिंह ने किया. इस अवसर पर क्लब के छात्र प्रतिनिधि शुभम शर्मा, उजमा परवीन, शिवी, जया अग्रवाल आदि ने योगदान दिया.

उन्होंने कहा कि पहले हमें खुद चुनाव के प्रति शिक्षित होना है तभी हम समाज में चनावों के प्रति सच्ची

जागरूकता फैला सकते हैं। इस अवसर पर डीन मेरठ कॉलेज प्रोफेसर सीमा पवार. आंतरिक गुणवत्ता एवं सुनिश्चयन प्रकोष्ठ की समन्वयक प्रोफेसर अर्चना, प्रॉक्टर मेरठ कॉलेज प्रोफेसर वीरेंद्र कमार, प्रोफेसर कपिल कुमार प्रोफेस डॉ अमित कुमार प्रोफ़ेसर योगेश कुमार, प्रोफेसर अनुराधा सिंह, डॉ पंकज भारती डॉक्टर हरगुन डॉक्टर गौरव बिष्ट आदि उपस्थित रहे. कार्यक्रम