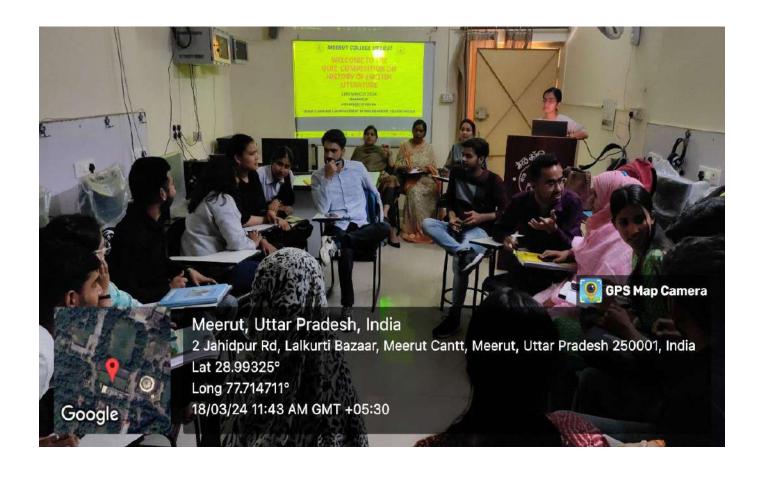

#### ELECTORAL LITERACY CLUB MEERUT COLLEGE MEERUT REPORT

आज 14 मार्च 2024 को मेरठ कॉलेज मेरठ के चुनावी साक्षरता क्लब के तत्वावधान में चुनावी जागरूकता कार्यक्रम के अंतर्गत मेरठ कॉलेज के विद्यार्थियों के द्वारा एक नुक्कड़ नाटक का आयोजन किया गया जिसमें प्रभावशाली तरीक्रे से चुनाव और चुनाव से संबंधित जानकारी दी गई साथ ही नुक्कड़ नाटक के माध्यम से उन्होंने विद्यार्थियों को संदेश दिया कि वह अपना कीमती बोट का प्रयोग सोच समझकर करें साथ ही अपने आस पास के क्षेत्रों में चुनाव के प्रति जागरूकता फैलाये तभी सच्चे अर्थों में आप समाज सेवा करके देश की उन्निति में अपना सहयोग दे सकते हैं कार्यक्रम की अध्यक्षता मेरठ कॉलेज प्राचार्य प्रोफ़ेसर अंजलि मितल ने की उन्होंने कहा कि पहले हमें ख़ुद चुनाव के प्रति शिक्षित होना है तभी हम समाज में चुनावों के प्रति सच्ची जागरूकता फैला सकते हैं इस अवसर पर डीन मेरठ कॉलेज प्रोफ़ेसर सीमा पवार,IQAC कोऑर्डिनेटर प्रोफ़ेसर अर्चना प्रॉक्टर मेरठ कॉलेज प्रोफ़ेसर वीरेंद्र कुमार प्रोफ़ेसर योगेश कुमार उपस्थित रहे कार्यक्रम का संचालन प्रोफेसर पूनम सिंह ने किया उन्होंने विद्यार्थियों को संदेश दिया कि इस क्लब का उद्देश्य सभी विद्यार्थियों को मतदान के प्रति जागरूक करने के साथ उन्हें समाज के प्रत्येक तबके तक पहुँच गए समाज के लोगों को चुनाव के प्रति शिक्षित करना है इस अवसर पर विद्यार्थियों ने बढ़ चढ़कर कार्यक्रम में हिस्सा लिया कार्यक्रम को सफल बनाने में चुनावी साक्षरता क्लब के सभी सदस्यों का विशेष योगदान रहा है साथ ही इस क्लब के छात्र प्रतिनिधि शुभम शर्मा उजमा परवीन शिवी जया अग्रवाल राह्ल आहार आकाश चौहान का भी विशेष योगदान रहा नुक्कड़ नाटक को सफल बनाने में पल्लवी, खुशी, किनका, शिवांगी निशि, प्रियंका ,आशीष, राम मोनू ,कृष्णा ,सचिन और अजय आदि का योगदान रहा कार्यक्रम के समापन में प्राचार्या अंजली मित्तल ने सभी प्रतिभागियों को सर्टिफिकेट देकर सम्मानित किया और अपना आशीर्वाद दिया.