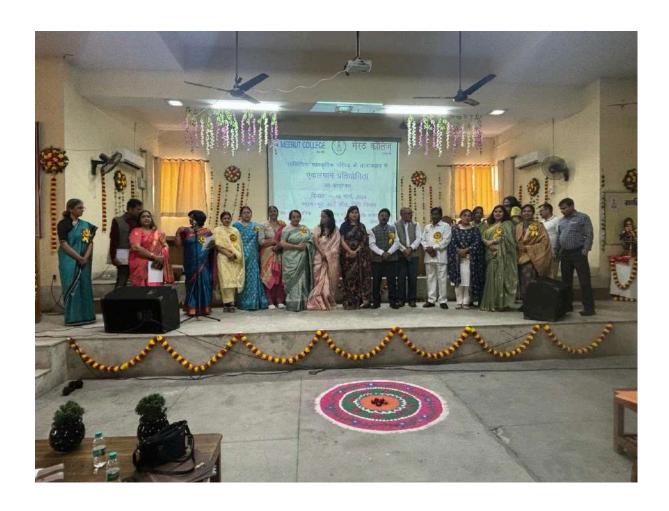

#### ELECTORAL LITERACY CLUB MEERUT COLLEGE MEERUT REPORT

आज 14 मार्च 2024 को मेरठ कॉलेज मेरठ के चुनावी साक्षरता क्लब के तत्वावधान में चुनावी जागरूकता कार्यक्रम के अंतर्गत मेरठ कॉलेज के विद्यार्थियों के द्वारा एक नुक्कड़ नाटक का आयोजन किया गया जिसमें प्रभावशाली तरीक्रे से चुनाव और चुनाव से संबंधित जानकारी दी गई साथ ही नुक्कड़ नाटक के माध्यम से उन्होंने विद्यार्थियों को संदेश दिया कि वह अपना कीमती बोट का प्रयोग सोच समझकर करें साथ ही अपने आस पास के क्षेत्रों में चुनाव के प्रति जागरूकता फैलाये तभी सच्चे अर्थों में आप समाज सेवा करके देश की उन्निति में अपना सहयोग दे सकते हैं कार्यक्रम की अध्यक्षता मेरठ कॉलेज प्राचार्य प्रोफ़ेसर अंजलि मितल ने की उन्होंने कहा कि पहले हमें ख़ुद चुनाव के प्रति शिक्षित होना है तभी हम समाज में चुनावों के प्रति सच्ची जागरूकता फैला सकते हैं इस अवसर पर डीन मेरठ कॉलेज प्रोफ़ेसर सीमा पवार,IQAC कोऑर्डिनेटर प्रोफ़ेसर अर्चना प्रॉक्टर मेरठ कॉलेज प्रोफ़ेसर वीरेंद्र कुमार प्रोफ़ेसर योगेश कुमार उपस्थित रहे कार्यक्रम का संचालन प्रोफेसर पूनम सिंह ने किया उन्होंने विद्यार्थियों को संदेश दिया कि इस क्लब का उद्देश्य सभी विद्यार्थियों को मतदान के प्रति जागरूक करने के साथ उन्हें समाज के प्रत्येक तबके तक पहुँच गए समाज के लोगों को चुनाव के प्रति शिक्षित करना है इस अवसर पर विद्यार्थियों ने बढ़ चढ़कर कार्यक्रम में हिस्सा लिया कार्यक्रम को सफल बनाने में चुनावी साक्षरता क्लब के सभी सदस्यों का विशेष योगदान रहा है साथ ही इस क्लब के छात्र प्रतिनिधि शुभम शर्मा उजमा परवीन शिवी जया अग्रवाल राह्ल आहार आकाश चौहान का भी विशेष योगदान रहा नुक्कड़ नाटक को सफल बनाने में पल्लवी, खुशी, किनका, शिवांगी निशि, प्रियंका ,आशीष, राम मोनू ,कृष्णा ,सचिन और अजय आदि का योगदान रहा कार्यक्रम के समापन में प्राचार्या अंजली मित्तल ने सभी प्रतिभागियों को सर्टिफिकेट देकर सम्मानित किया और अपना आशीर्वाद दिया.