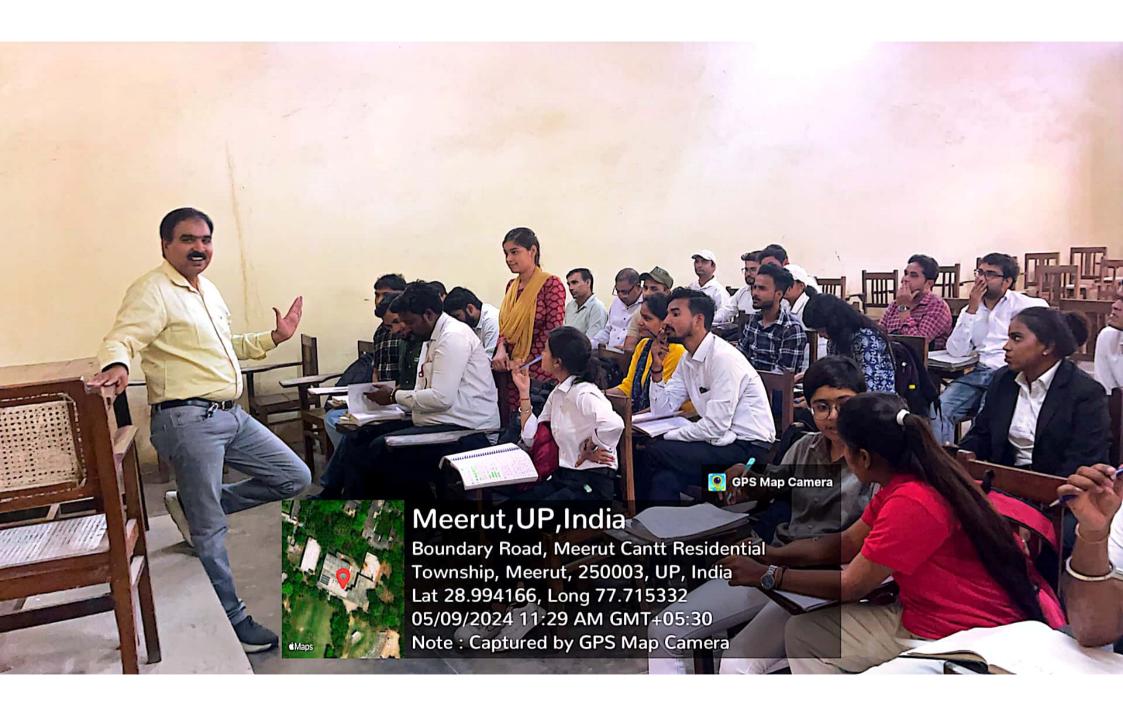

### नुक्कड़ नाटक से समझाया वोट का महत्व

मेरट: मेरट कालेज के चुनावी साक्षरता वलब ने चुनावी जागरूकता कार्यक्रम के अंतर्गत एक नुक्कड़ नाटक का आयोजन किया। नुक्कड़ नाटक के माध्यम से विद्यार्थियों को संदेश दिया कि वह अपना कीमती वोट का प्रयोग सोच समझकर करें। साथ ही अपने आसपास के क्षेत्रों में मतदान के प्रति जागरूकता फैलाएं।

कार्यक्रम की अध्यक्षता मेरट कालेज की प्राचार्य प्रो. अंजिल मित्तल ने की। क्लब के छात्र प्रतिनिधि शुभम शर्मा, उजमा परवीन, शिवी, जया अग्रवाल, राहुल, आकाश चौहान का विशेष योगदान रहा। नुक्कड़ नाटक में पल्लवी, खुशी, किनका, शिवांगी निशि, प्रियंका, आशीष, राम मोनू, कृष्णा, सचिन और अजय का योगदान रहा।

# छात्रों ने नुक्कड़ नाटक के जरिए चुनाव के लिए लोगों को किया जागरूक

धारा न्यूज संवाददाता, मेरठ

गुरुवार को मेरठ कॉलेज मेरठ के चनावी साक्षरता क्लब के तत्वावधान में चनावी जागरूकता कार्यक्रम के अंतर्गत मेरठ कॉलेज के विद्यार्थियों के द्वारा एक नुक्कड़ नाटक का आयोजन किया गया, जिसमें प्रभावशाली तरीके से चुनाव और चनाव से संबंधित जानकारी दी गई. साथ ही नुक्कड़ नाटक के माध्यम से उन्होंने विद्यार्थियों को संदेश दिया कि वह अपना कीमती बोट का प्रयोग सोच समझकर करे। साथ ही अपने आस पास के क्षेत्रों में चनाव के प्रति

उन्होंने कहा कि पहले हमें खुद चुनाव के प्रति शिक्षित होना है तभी हम समाज में चनावों के प्रति सच्ची

जागरूकता फैला सकते हैं। इस अवसर पर डीन मेरठ कॉलेज प्रोफेसर सीमा पवार. आंतरिक गुणवत्ता एवं सुनिश्चयन प्रकोष्ठ की समन्वयक प्रोफेसर अर्चना, प्रॉक्टर मेरठ कॉलेज प्रोफेसर वीरेंद्र कमार, प्रोफेसर कपिल कुमार प्रोफेस डॉ अमित कुमार प्रोफ़ेसर योगेश कुमार, प्रोफेसर अनुराधा सिंह, डॉ पंकज भारती डॉक्टर हरगुन डॉक्टर गौरव बिष्ट आदि उपस्थित रहे. कार्यक्रम

के साथ उन्हें समाज के प्रत्येक तबके तक तक पहुंच कर समाज के लोगों को चुनाव के प्रति शिक्षित करना है. इस अवसर पर विद्यार्थियों ने बढ चढकर कार्यक्रम में हिस्सा लिया. कार्यक्रम को सफल बनाने में चुनावी साक्षरता क्लब के सभी सदस्यों का विशेष योगदान रहा है. साथ ही इस क्लब के छात्र प्रतिनिधि शुभम शर्मा उजमा परवीन शिवी जया अग्रवाल राहल आहार आकाश चौहान का भी विशेष योगदान रहा नुक्कड़ नाटक को सफल बनाने में पल्लवी, खुशी, कनिका, शिवांगी निशि, प्रियंका ,आशीष, राम मोन् ,कष्णा ,सचिन और अजय आदि का योगदान रहा कार्यक्रम के समापन में प्राचार्या अंजली मित्तल ने सभी प्रतिभागियों को सर्टिफिकेट देकर सम्मानित

#### ELECTORAL LITERACY CLUB MEERUT COLLEGE MEERUT REPORT

आज 14 मार्च 2024 को मेरठ कॉलेज मेरठ के चुनावी साक्षरता क्लब के तत्वावधान में चुनावी जागरूकता कार्यक्रम के अंतर्गत मेरठ कॉलेज के विद्यार्थियों के द्वारा एक नुक्कड़ नाटक का आयोजन किया गया जिसमें प्रभावशाली तरीक्रे से चुनाव और चुनाव से संबंधित जानकारी दी गई साथ ही नुक्कड़ नाटक के माध्यम से उन्होंने विद्यार्थियों को संदेश दिया कि वह अपना कीमती बोट का प्रयोग सोच समझकर करें साथ ही अपने आस पास के क्षेत्रों में चुनाव के प्रति जागरूकता फैलाये तभी सच्चे अर्थों में आप समाज सेवा करके देश की उन्निति में अपना सहयोग दे सकते हैं कार्यक्रम की अध्यक्षता मेरठ कॉलेज प्राचार्य प्रोफ़ेसर अंजलि मितल ने की उन्होंने कहा कि पहले हमें ख़ुद चुनाव के प्रति शिक्षित होना है तभी हम समाज में चुनावों के प्रति सच्ची जागरूकता फैला सकते हैं इस अवसर पर डीन मेरठ कॉलेज प्रोफ़ेसर सीमा पवार,IQAC कोऑर्डिनेटर प्रोफ़ेसर अर्चना प्रॉक्टर मेरठ कॉलेज प्रोफ़ेसर वीरेंद्र कुमार प्रोफ़ेसर योगेश कुमार उपस्थित रहे कार्यक्रम का संचालन प्रोफेसर पूनम सिंह ने किया उन्होंने विद्यार्थियों को संदेश दिया कि इस क्लब का उद्देश्य सभी विद्यार्थियों को मतदान के प्रति जागरूक करने के साथ उन्हें समाज के प्रत्येक तबके तक पहुँच गए समाज के लोगों को चुनाव के प्रति शिक्षित करना है इस अवसर पर विद्यार्थियों ने बढ़ चढ़कर कार्यक्रम में हिस्सा लिया कार्यक्रम को सफल बनाने में चुनावी साक्षरता क्लब के सभी सदस्यों का विशेष योगदान रहा है साथ ही इस क्लब के छात्र प्रतिनिधि शुभम शर्मा उजमा परवीन शिवी जया अग्रवाल राह्ल आहार आकाश चौहान का भी विशेष योगदान रहा नुक्कड़ नाटक को सफल बनाने में पल्लवी, खुशी, किनका, शिवांगी निशि, प्रियंका ,आशीष, राम मोनू ,कृष्णा ,सचिन और अजय आदि का योगदान रहा कार्यक्रम के समापन में प्राचार्या अंजली मित्तल ने सभी प्रतिभागियों को सर्टिफिकेट देकर सम्मानित किया और अपना आशीर्वाद दिया.