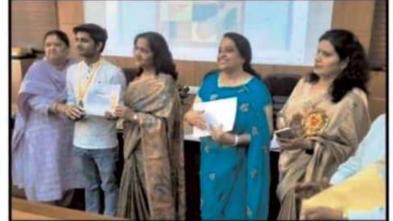

# 'आपका वोट कीमती है, सोच समझकर ही उपयोग करें '

PIC: DAINIK JAGRAN INEXT

मेरट कॉलेज में चुनावी साक्षरता क्लब के तत्वावघान में चला जागरूकता अभियान

#### meerut@inext.co.in

MEERUT (14 March): मेरठ कॉलेज के चुनावी साक्षरता क्लब के तत्वावधान में छात्रों ने नुक्कड़ नाटक के जरिए मतदान को लेकर जागरुकता फैलाई. इस दौरान चुनाव और उससे संबंधित जानकारी दी गई. इस दौरान यह संदेश दिया गया कि अपने कीमती वोट का सोच समझकर प्रयोग करें.

### ये लोग रहे मौजूद

इस अवसर पर डीन मेरठ कॉलेज प्रो. सीमा पवार, आंतरिक गुणवत्ता एवं सुनिश्चयन प्रकोष्ठ की समन्वयक प्रो. अर्चना,

#### जरूर शिक्षित हों

कार्यक्रम की अध्यक्षता मेरठ कॉलेज प्रिंसिपल प्रो. अंजलि मित्तल ने की. उन्होंने कहा कि पहले हमें खुद चुनाव के प्रति शिक्षित होना है तभी हम समाज में चुनावों के प्रति सच्ची जागरूकता फैला सकते हैं.

प्रॉक्टर मेरठ कॉलेज प्रो. वीरेंद्र कुमार, प्रो.किपल कुमार प्रोफेस डॉ. अमित कुमार, प्रो. योगेश कुमार, प्रो. अनुराधा सिंह, डॉ. पंकज भारती डॉ. हरगुन डॉ. गौरव बिष्ट आदि उपस्थित रहे. कार्यक्रम का संचालन एवं नुक्कड़ नाटक का निर्देशन प्रो. पूनम सिंह ने किया. इस अवसर पर क्लब के छात्र प्रतिनिधि शुभम शर्मा, उजमा परवीन, शिवी, जया अग्रवाल आदि ने योगदान दिया.