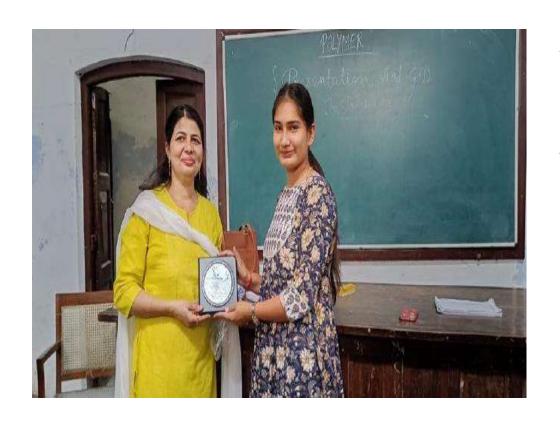

#### ELECTORAL LITERACY CLUB MEERUT COLLEGE MEERUT REPORT

आज 14 मार्च 2024 को मेरठ कॉलेज मेरठ के चुनावी साक्षरता क्लब के तत्वावधान में चुनावी जागरूकता कार्यक्रम के अंतर्गत मेरठ कॉलेज के विद्यार्थियों के द्वारा एक नुक्कड़ नाटक का आयोजन किया गया जिसमें प्रभावशाली तरीक्रे से चुनाव और चुनाव से संबंधित जानकारी दी गई साथ ही नुक्कड़ नाटक के माध्यम से उन्होंने विद्यार्थियों को संदेश दिया कि वह अपना कीमती बोट का प्रयोग सोच समझकर करें साथ ही अपने आस पास के क्षेत्रों में चुनाव के प्रति जागरूकता फैलाये तभी सच्चे अर्थों में आप समाज सेवा करके देश की उन्निति में अपना सहयोग दे सकते हैं कार्यक्रम की अध्यक्षता मेरठ कॉलेज प्राचार्य प्रोफ़ेसर अंजलि मितल ने की उन्होंने कहा कि पहले हमें ख़ुद चुनाव के प्रति शिक्षित होना है तभी हम समाज में चुनावों के प्रति सच्ची जागरूकता फैला सकते हैं इस अवसर पर डीन मेरठ कॉलेज प्रोफ़ेसर सीमा पवार,IQAC कोऑर्डिनेटर प्रोफ़ेसर अर्चना प्रॉक्टर मेरठ कॉलेज प्रोफ़ेसर वीरेंद्र कुमार प्रोफ़ेसर योगेश कुमार उपस्थित रहे कार्यक्रम का संचालन प्रोफेसर पूनम सिंह ने किया उन्होंने विद्यार्थियों को संदेश दिया कि इस क्लब का उद्देश्य सभी विद्यार्थियों को मतदान के प्रति जागरूक करने के साथ उन्हें समाज के प्रत्येक तबके तक पहुँच गए समाज के लोगों को चुनाव के प्रति शिक्षित करना है इस अवसर पर विद्यार्थियों ने बढ़ चढ़कर कार्यक्रम में हिस्सा लिया कार्यक्रम को सफल बनाने में चुनावी साक्षरता क्लब के सभी सदस्यों का विशेष योगदान रहा है साथ ही इस क्लब के छात्र प्रतिनिधि शुभम शर्मा उजमा परवीन शिवी जया अग्रवाल राह्ल आहार आकाश चौहान का भी विशेष योगदान रहा नुक्कड़ नाटक को सफल बनाने में पल्लवी, खुशी, किनका, शिवांगी निशि, प्रियंका ,आशीष, राम मोनू ,कृष्णा ,सचिन और अजय आदि का योगदान रहा कार्यक्रम के समापन में प्राचार्या अंजली मित्तल ने सभी प्रतिभागियों को सर्टिफिकेट देकर सम्मानित किया और अपना आशीर्वाद दिया.