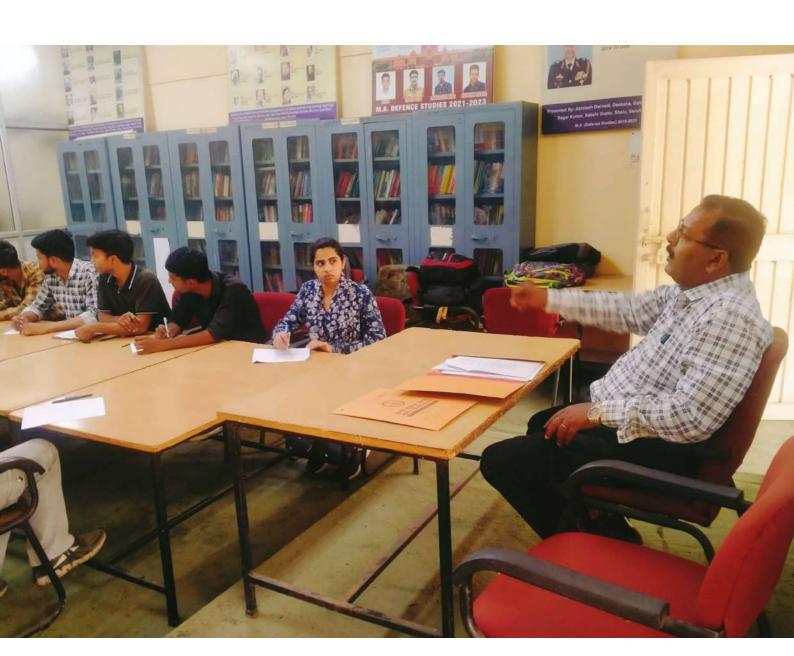

### नुक्कड़ नाटक से समझाया वोट का महत्व

मेरट: मेरट कालेज के चुनावी साक्षरता वलब ने चुनावी जागरूकता कार्यक्रम के अंतर्गत एक नुक्कड़ नाटक का आयोजन किया। नुक्कड़ नाटक के माध्यम से विद्यार्थियों को संदेश दिया कि वह अपना कीमती वोट का प्रयोग सोच समझकर करें। साथ ही अपने आसपास के क्षेत्रों में मतदान के प्रति जागरूकता फैलाएं।

कार्यक्रम की अध्यक्षता मेरट कालेज की प्राचार्य प्रो. अंजिल मित्तल ने की। क्लब के छात्र प्रतिनिधि शुभम शर्मा, उजमा परवीन, शिवी, जया अग्रवाल, राहुल, आकाश चौहान का विशेष योगदान रहा। नुक्कड़ नाटक में पल्लवी, खुशी, किनका, शिवांगी निशि, प्रियंका, आशीष, राम मोनू, कृष्णा, सचिन और अजय का योगदान रहा।

# छात्रों ने नुक्कड़ नाटक के जरिए चुनाव के लिए लोगों को किया जागरूक

धारा न्यूज संवाददाता, मेरठ

गुरुवार को मेरठ कॉलेज मेरठ के चनावी साक्षरता क्लब के तत्वावधान में चनावी जागरूकता कार्यक्रम के अंतर्गत मेरठ कॉलेज के विद्यार्थियों के द्वारा एक नुक्कड़ नाटक का आयोजन किया गया, जिसमें प्रभावशाली तरीके से चुनाव और चनाव से संबंधित जानकारी दी गई. साथ ही नुक्कड़ नाटक के माध्यम से उन्होंने विद्यार्थियों को संदेश दिया कि वह अपना कीमती बोट का प्रयोग सोच समझकर करे। साथ ही अपने आस पास के क्षेत्रों में चनाव के प्रति

#### ELECTORAL LITERACY CLUB MEERUT COLLEGE MEERUT REPORT

आज 14 मार्च 2024 को मेरठ कॉलेज मेरठ के चुनावी साक्षरता क्लब के तत्वावधान में चुनावी जागरूकता कार्यक्रम के अंतर्गत मेरठ कॉलेज के विद्यार्थियों के द्वारा एक नुक्कड़ नाटक का आयोजन किया गया जिसमें प्रभावशाली तरीक्रे से चुनाव और चुनाव से संबंधित जानकारी दी गई साथ ही नुक्कड़ नाटक के माध्यम से उन्होंने विद्यार्थियों को संदेश दिया कि वह अपना कीमती बोट का प्रयोग सोच समझकर करें साथ ही अपने आस पास के क्षेत्रों में चुनाव के प्रति जागरूकता फैलाये तभी सच्चे अर्थों में आप समाज सेवा करके देश की उन्निति में अपना सहयोग दे सकते हैं कार्यक्रम की अध्यक्षता मेरठ कॉलेज प्राचार्य प्रोफ़ेसर अंजलि मितल ने की उन्होंने कहा कि पहले हमें ख़ुद चुनाव के प्रति शिक्षित होना है तभी हम समाज में चुनावों के प्रति सच्ची जागरूकता फैला सकते हैं इस अवसर पर डीन मेरठ कॉलेज प्रोफ़ेसर सीमा पवार,IQAC कोऑर्डिनेटर प्रोफ़ेसर अर्चना प्रॉक्टर मेरठ कॉलेज प्रोफ़ेसर वीरेंद्र कुमार प्रोफ़ेसर योगेश कुमार उपस्थित रहे कार्यक्रम का संचालन प्रोफेसर पूनम सिंह ने किया उन्होंने विद्यार्थियों को संदेश दिया कि इस क्लब का उद्देश्य सभी विद्यार्थियों को मतदान के प्रति जागरूक करने के साथ उन्हें समाज के प्रत्येक तबके तक पहुँच गए समाज के लोगों को चुनाव के प्रति शिक्षित करना है इस अवसर पर विद्यार्थियों ने बढ़ चढ़कर कार्यक्रम में हिस्सा लिया कार्यक्रम को सफल बनाने में चुनावी साक्षरता क्लब के सभी सदस्यों का विशेष योगदान रहा है साथ ही इस क्लब के छात्र प्रतिनिधि शुभम शर्मा उजमा परवीन शिवी जया अग्रवाल राह्ल आहार आकाश चौहान का भी विशेष योगदान रहा नुक्कड़ नाटक को सफल बनाने में पल्लवी, खुशी, किनका, शिवांगी निशि, प्रियंका ,आशीष, राम मोनू ,कृष्णा ,सचिन और अजय आदि का योगदान रहा कार्यक्रम के समापन में प्राचार्या अंजली मित्तल ने सभी प्रतिभागियों को सर्टिफिकेट देकर सम्मानित किया और अपना आशीर्वाद दिया.