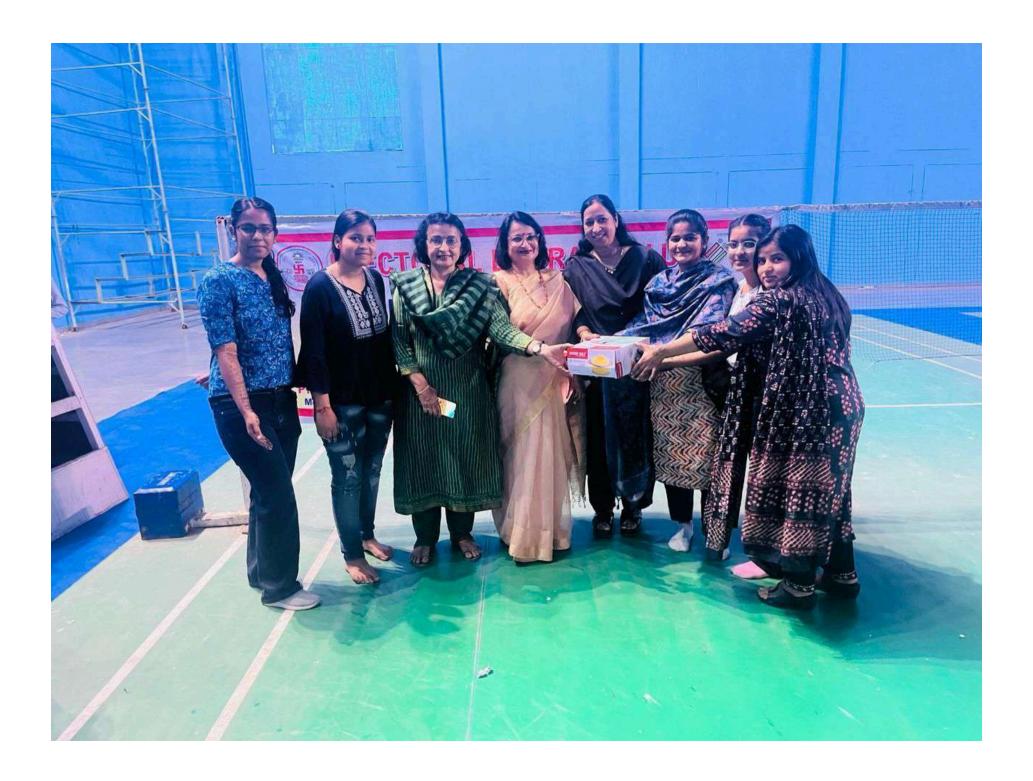

### ये लोग रहे मौजूद

इस अवसर पर डीन मेरठ कॉलेज प्रो. सीमा पवार, आंतरिक गुणवत्ता एवं सुनिश्चयन प्रकोष्ठ की समन्वयक प्रो. अर्चना,

प्रॉक्टर मेरठ कॉलेज प्रो. वीरेंद्र कुमार, प्रो.किपल कुमार प्रोफेस डॉ. अमित कुमार, प्रो. योगेश कुमार, प्रो. अनुराधा सिंह, डॉ. पंकज भारती डॉ. हरगुन डॉ. गौरव बिष्ट आदि उपस्थित रहे. कार्यक्रम का संचालन एवं नुक्कड़ नाटक का निर्देशन प्रो. पूनम सिंह ने किया. इस अवसर पर क्लब के छात्र प्रतिनिधि शुभम शर्मा, उजमा परवीन, शिवी, जया अग्रवाल आदि ने योगदान दिया.

उन्होंने कहा कि पहले हमें खुद चुनाव के प्रति शिक्षित होना है तभी हम समाज में चनावों के प्रति सच्ची

जागरूकता फैला सकते हैं। इस अवसर पर डीन मेरठ कॉलेज प्रोफेसर सीमा पवार. आंतरिक गुणवत्ता एवं सुनिश्चयन प्रकोष्ठ की समन्वयक प्रोफेसर अर्चना, प्रॉक्टर मेरठ कॉलेज प्रोफेसर वीरेंद्र कमार, प्रोफेसर कपिल कुमार प्रोफेस डॉ अमित कुमार प्रोफ़ेसर योगेश कुमार, प्रोफेसर अनुराधा सिंह, डॉ पंकज भारती डॉक्टर हरगुन डॉक्टर गौरव बिष्ट आदि उपस्थित रहे. कार्यक्रम