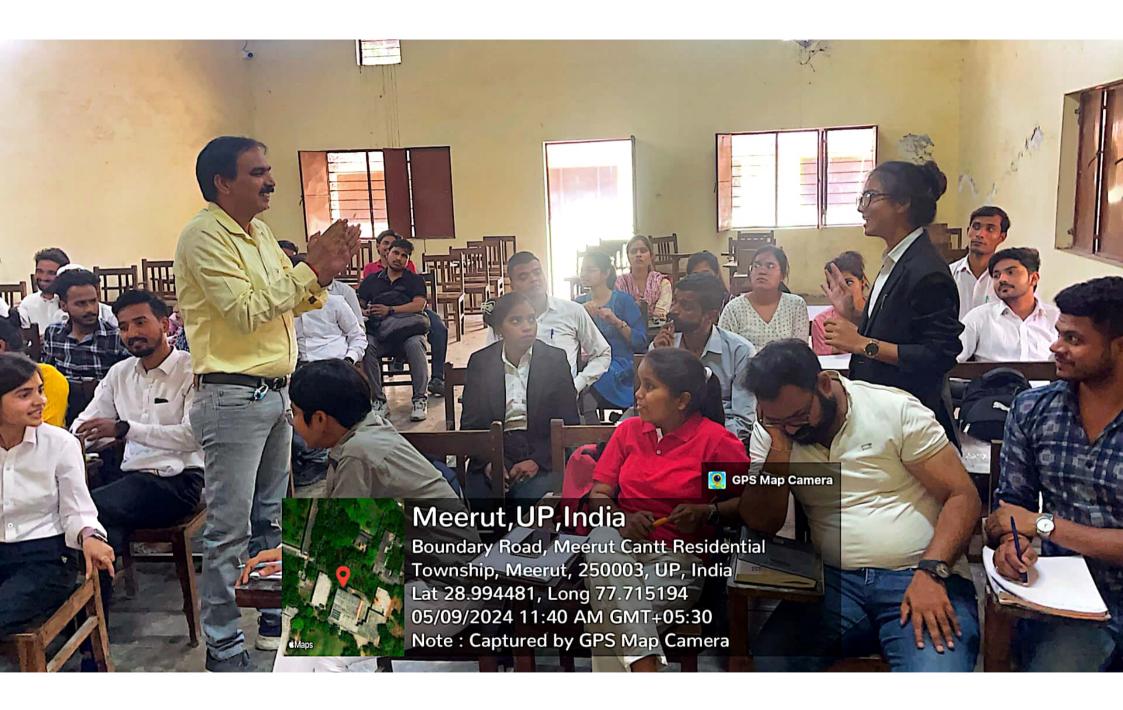

### नुक्कड़ नाटक से समझाया वोट का महत्व

मेरट: मेरट कालेज के चुनावी साक्षरता वलब ने चुनावी जागरूकता कार्यक्रम के अंतर्गत एक नुक्कड़ नाटक का आयोजन किया। नुक्कड़ नाटक के माध्यम से विद्यार्थियों को संदेश दिया कि वह अपना कीमती वोट का प्रयोग सोच समझकर करें। साथ ही अपने आसपास के क्षेत्रों में मतदान के प्रति जागरूकता फैलाएं।

# छात्रों ने नुक्कड़ नाटक के जरिए चुनाव के लिए लोगों को किया जागरूक

धारा न्यूज संवाददाता, मेरठ

गुरुवार को मेरठ कॉलेज मेरठ के चनावी साक्षरता क्लब के तत्वावधान में चनावी जागरूकता कार्यक्रम के अंतर्गत मेरठ कॉलेज के विद्यार्थियों के द्वारा एक नुक्कड़ नाटक का आयोजन किया गया, जिसमें प्रभावशाली तरीके से चुनाव और चनाव से संबंधित जानकारी दी गई. साथ ही नुक्कड़ नाटक के माध्यम से उन्होंने विद्यार्थियों को संदेश दिया कि वह अपना कीमती बोट का प्रयोग सोच समझकर करे। साथ ही अपने आस पास के क्षेत्रों में चनाव के प्रति

#### ELECTORAL LITERACY CLUB MEERUT COLLEGE MEERUT REPORT

आज 14 मार्च 2024 को मेरठ कॉलेज मेरठ के चुनावी साक्षरता क्लब के तत्वावधान में चुनावी जागरूकता कार्यक्रम के अंतर्गत मेरठ कॉलेज के विद्यार्थियों के द्वारा एक नुक्कड़ नाटक का आयोजन किया गया जिसमें प्रभावशाली तरीक्रे से चुनाव और चुनाव से संबंधित जानकारी दी गई साथ ही नुक्कड़ नाटक के माध्यम से उन्होंने विद्यार्थियों को संदेश दिया कि वह अपना कीमती बोट का प्रयोग सोच समझकर करें साथ ही अपने आस पास के क्षेत्रों में चुनाव के प्रति जागरूकता फैलाये तभी सच्चे अर्थों में आप समाज सेवा करके देश की उन्निति में अपना सहयोग दे सकते हैं कार्यक्रम की अध्यक्षता मेरठ कॉलेज प्राचार्य प्रोफ़ेसर अंजलि मितल ने की उन्होंने कहा कि पहले हमें ख़ुद चुनाव के प्रति शिक्षित होना है तभी हम समाज में चुनावों के प्रति सच्ची जागरूकता फैला सकते हैं इस अवसर पर डीन मेरठ कॉलेज प्रोफ़ेसर सीमा पवार,IQAC कोऑर्डिनेटर प्रोफ़ेसर अर्चना प्रॉक्टर मेरठ कॉलेज प्रोफ़ेसर वीरेंद्र कुमार प्रोफ़ेसर योगेश कुमार उपस्थित रहे कार्यक्रम का संचालन प्रोफेसर पूनम सिंह ने किया उन्होंने विद्यार्थियों को संदेश दिया कि इस क्लब का उद्देश्य सभी विद्यार्थियों को मतदान के प्रति जागरूक करने के साथ उन्हें समाज के प्रत्येक तबके तक पहुँच गए समाज के लोगों को चुनाव के प्रति शिक्षित करना है इस अवसर पर विद्यार्थियों ने बढ़ चढ़कर कार्यक्रम में हिस्सा लिया कार्यक्रम को सफल बनाने में चुनावी साक्षरता क्लब के सभी सदस्यों का विशेष योगदान रहा है साथ ही इस क्लब के छात्र प्रतिनिधि शुभम शर्मा उजमा परवीन शिवी जया अग्रवाल राह्ल आहार आकाश चौहान का भी विशेष योगदान रहा नुक्कड़ नाटक को सफल बनाने में पल्लवी, खुशी, किनका, शिवांगी निशि, प्रियंका ,आशीष, राम मोनू ,कृष्णा ,सचिन और अजय आदि का योगदान रहा कार्यक्रम के समापन में प्राचार्या अंजली मित्तल ने सभी प्रतिभागियों को सर्टिफिकेट देकर सम्मानित किया और अपना आशीर्वाद दिया.