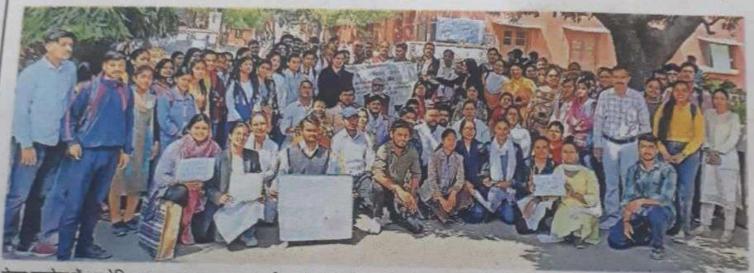

# सारे काम छोड़ दो सबसे पहले वोट दो

मेरढ कालेज में आयोजित मतदाता जागरूकता कार्यक्रम में शामिल विद्यार्थी व शिक्षक • सौ. कालेज

जागरण संवाददाता, मेरठ : जाना है भाई . जाना है वोट डालने जाना है, सारे काम छोड़ दो सबसे पहले वोट दो, के नारो से लोगों को मतदान के लिए जागरूक किया। यह जागरूकता रैली एनएएस कालेज की राष्ट्रीय सेवा योजना इकाई प्रथम और सीसीएसयू के लिलत कला विभाग ने निकाली। प्रो. अलका तिवारो की अगुवाई में निर्वाचन साक्षरता क्लब के सभी सदस्यों ने रैली में प्रतिभाग किया। प्राचार्य प्रो. मनोज अग्रवाल, प्रो. संजीव महाजन और कार्यालय अधीसक अभिषेक भाटिया ने हरी

झंडी दिखाकर रैली को रवाना किया। वोट फार भारत, वोट फार भारत, के नारों से गुंजायमान रैली में हाथ में

पोस्टर व स्लोगन लिखी हुई तिख्तयां लेकर जन समूह को मतदान करने के लिए प्रेरित किया।

आइआइएम और आरबीआइ तलाश रहे युवा उद्यमी