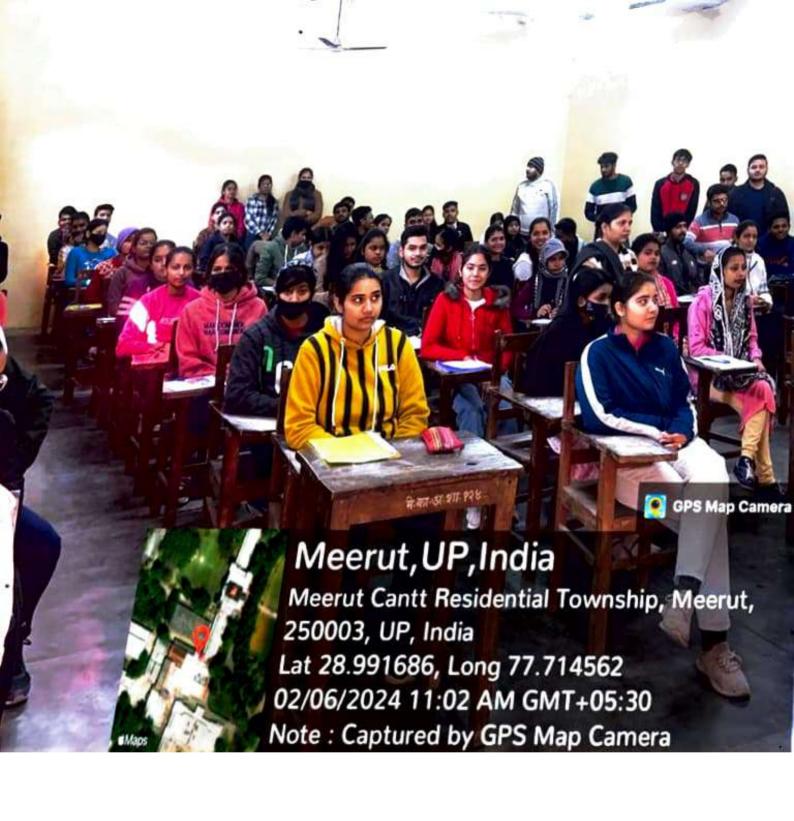

### नुक्कड़ नाटक से समझाया वोट का महत्व

मेरट: मेरट कालेज के चुनावी साक्षरता वलब ने चुनावी जागरूकता कार्यक्रम के अंतर्गत एक नुक्कड़ नाटक का आयोजन किया। नुक्कड़ नाटक के माध्यम से विद्यार्थियों को संदेश दिया कि वह अपना कीमती वोट का प्रयोग सोच समझकर करें। साथ ही अपने आसपास के क्षेत्रों में मतदान के प्रति जागरूकता फैलाएं।

# छात्रों ने नुक्कड़ नाटक के जरिए चुनाव के लिए लोगों को किया जागरूक

धारा न्यूज संवाददाता, मेरठ

गुरुवार को मेरठ कॉलेज मेरठ के चनावी साक्षरता क्लब के तत्वावधान में चनावी जागरूकता कार्यक्रम के अंतर्गत मेरठ कॉलेज के विद्यार्थियों के द्वारा एक नुक्कड़ नाटक का आयोजन किया गया, जिसमें प्रभावशाली तरीके से चुनाव और चनाव से संबंधित जानकारी दी गई. साथ ही नुक्कड़ नाटक के माध्यम से उन्होंने विद्यार्थियों को संदेश दिया कि वह अपना कीमती बोट का प्रयोग सोच समझकर करे। साथ ही अपने आस पास के क्षेत्रों में चनाव के प्रति

#### ELECTORAL LITERACY CLUB MEERUT COLLEGE MEERUT REPORT

आज 14 मार्च 2024 को मेरठ कॉलेज मेरठ के चुनावी साक्षरता क्लब के तत्वावधान में चुनावी जागरूकता कार्यक्रम के अंतर्गत मेरठ कॉलेज के विद्यार्थियों के द्वारा एक नुक्कड़ नाटक का आयोजन किया गया जिसमें प्रभावशाली तरीक्रे से चुनाव और चुनाव से संबंधित जानकारी दी गई साथ ही नुक्कड़ नाटक के माध्यम से उन्होंने विद्यार्थियों को संदेश दिया कि वह अपना कीमती बोट का प्रयोग सोच समझकर करें साथ ही अपने आस पास के क्षेत्रों में चुनाव के प्रति जागरूकता फैलाये तभी सच्चे अर्थों में आप समाज सेवा करके देश की उन्निति में अपना सहयोग दे सकते हैं कार्यक्रम की अध्यक्षता मेरठ कॉलेज प्राचार्य प्रोफ़ेसर अंजलि मितल ने की उन्होंने कहा कि पहले हमें ख़ुद चुनाव के प्रति शिक्षित होना है तभी हम समाज में चुनावों के प्रति सच्ची जागरूकता फैला सकते हैं इस अवसर पर डीन मेरठ कॉलेज प्रोफ़ेसर सीमा पवार,IQAC कोऑर्डिनेटर प्रोफ़ेसर अर्चना प्रॉक्टर मेरठ कॉलेज प्रोफ़ेसर वीरेंद्र कुमार प्रोफ़ेसर योगेश कुमार उपस्थित रहे कार्यक्रम का संचालन प्रोफेसर पूनम सिंह ने किया उन्होंने विद्यार्थियों को संदेश दिया कि इस क्लब का उद्देश्य सभी विद्यार्थियों को मतदान के प्रति जागरूक करने के साथ उन्हें समाज के प्रत्येक तबके तक पहुँच गए समाज के लोगों को चुनाव के प्रति शिक्षित करना है इस अवसर पर विद्यार्थियों ने बढ़ चढ़कर कार्यक्रम में हिस्सा लिया कार्यक्रम को सफल बनाने में चुनावी साक्षरता क्लब के सभी सदस्यों का विशेष योगदान रहा है साथ ही इस क्लब के छात्र प्रतिनिधि शुभम शर्मा उजमा परवीन शिवी जया अग्रवाल राह्ल आहार आकाश चौहान का भी विशेष योगदान रहा नुक्कड़ नाटक को सफल बनाने में पल्लवी, खुशी, किनका, शिवांगी निशि, प्रियंका ,आशीष, राम मोनू ,कृष्णा ,सचिन और अजय आदि का योगदान रहा कार्यक्रम के समापन में प्राचार्या अंजली मित्तल ने सभी प्रतिभागियों को सर्टिफिकेट देकर सम्मानित किया और अपना आशीर्वाद दिया.