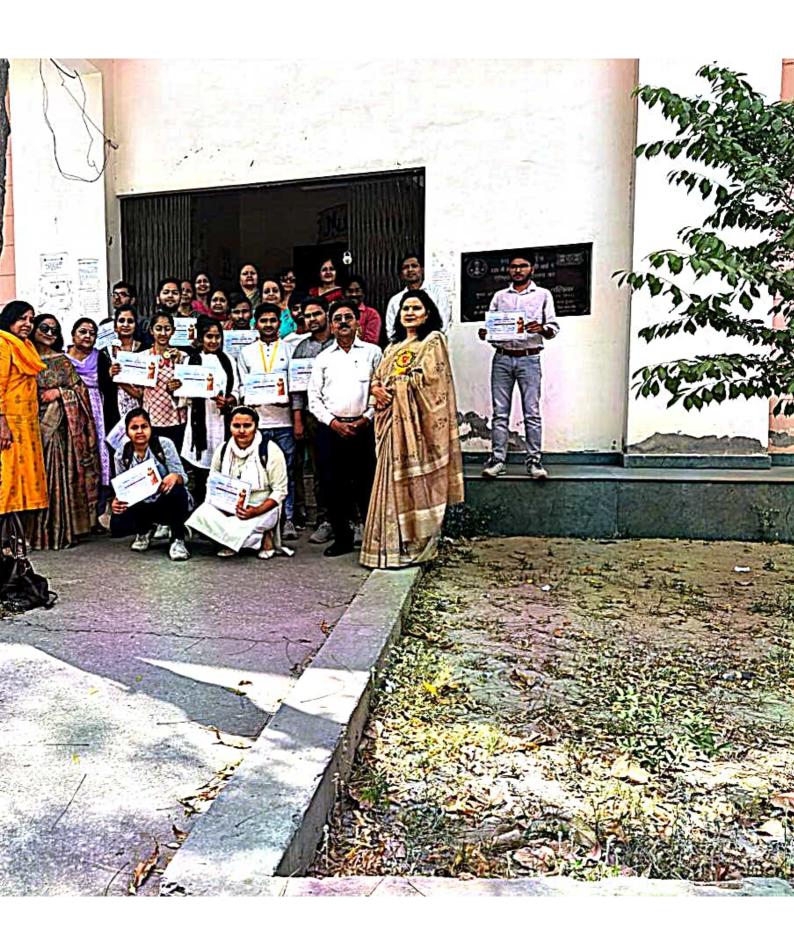

के साथ उन्हें समाज के प्रत्येक तबके तक तक पहुंच कर समाज के लोगों को चुनाव के प्रति शिक्षित करना है. इस अवसर पर विद्यार्थियों ने बढ चढकर कार्यक्रम में हिस्सा लिया. कार्यक्रम को सफल बनाने में चुनावी साक्षरता क्लब के सभी सदस्यों का विशेष योगदान रहा है. साथ ही इस क्लब के छात्र प्रतिनिधि शुभम शर्मा उजमा परवीन शिवी जया अग्रवाल राहल आहार आकाश चौहान का भी विशेष योगदान रहा नुक्कड़ नाटक को सफल बनाने में पल्लवी, खुशी, कनिका, शिवांगी निशि, प्रियंका ,आशीष, राम मोन् ,कष्णा ,सचिन और अजय आदि का योगदान रहा कार्यक्रम के समापन में प्राचार्या अंजली मित्तल ने सभी प्रतिभागियों को सर्टिफिकेट देकर सम्मानित

#### ELECTORAL LITERACY CLUB MEERUT COLLEGE MEERUT REPORT

आज 14 मार्च 2024 को मेरठ कॉलेज मेरठ के चुनावी साक्षरता क्लब के तत्वावधान में चुनावी जागरूकता कार्यक्रम के अंतर्गत मेरठ कॉलेज के विद्यार्थियों के द्वारा एक नुक्कड़ नाटक का आयोजन किया गया जिसमें प्रभावशाली तरीक्रे से चुनाव और चुनाव से संबंधित जानकारी दी गई साथ ही नुक्कड़ नाटक के माध्यम से उन्होंने विद्यार्थियों को संदेश दिया कि वह अपना कीमती बोट का प्रयोग सोच समझकर करें साथ ही अपने आस पास के क्षेत्रों में चुनाव के प्रति जागरूकता फैलाये तभी सच्चे अर्थों में आप समाज सेवा करके देश की उन्निति में अपना सहयोग दे सकते हैं कार्यक्रम की अध्यक्षता मेरठ कॉलेज प्राचार्य प्रोफ़ेसर अंजलि मितल ने की उन्होंने कहा कि पहले हमें ख़ुद चुनाव के प्रति शिक्षित होना है तभी हम समाज में चुनावों के प्रति सच्ची जागरूकता फैला सकते हैं इस अवसर पर डीन मेरठ कॉलेज प्रोफ़ेसर सीमा पवार,IQAC कोऑर्डिनेटर प्रोफ़ेसर अर्चना प्रॉक्टर मेरठ कॉलेज प्रोफ़ेसर वीरेंद्र कुमार प्रोफ़ेसर योगेश कुमार उपस्थित रहे कार्यक्रम का संचालन प्रोफेसर पूनम सिंह ने किया उन्होंने विद्यार्थियों को संदेश दिया कि इस क्लब का उद्देश्य सभी विद्यार्थियों को मतदान के प्रति जागरूक करने के साथ उन्हें समाज के प्रत्येक तबके तक पहुँच गए समाज के लोगों को चुनाव के प्रति शिक्षित करना है इस अवसर पर विद्यार्थियों ने बढ़ चढ़कर कार्यक्रम में हिस्सा लिया कार्यक्रम को सफल बनाने में चुनावी साक्षरता क्लब के सभी सदस्यों का विशेष योगदान रहा है साथ ही इस क्लब के छात्र प्रतिनिधि शुभम शर्मा उजमा परवीन शिवी जया अग्रवाल राह्ल आहार आकाश चौहान का भी विशेष योगदान रहा नुक्कड़ नाटक को सफल बनाने में पल्लवी, खुशी, किनका, शिवांगी निशि, प्रियंका ,आशीष, राम मोनू ,कृष्णा ,सचिन और अजय आदि का योगदान रहा कार्यक्रम के समापन में प्राचार्या अंजली मित्तल ने सभी प्रतिभागियों को सर्टिफिकेट देकर सम्मानित किया और अपना आशीर्वाद दिया.