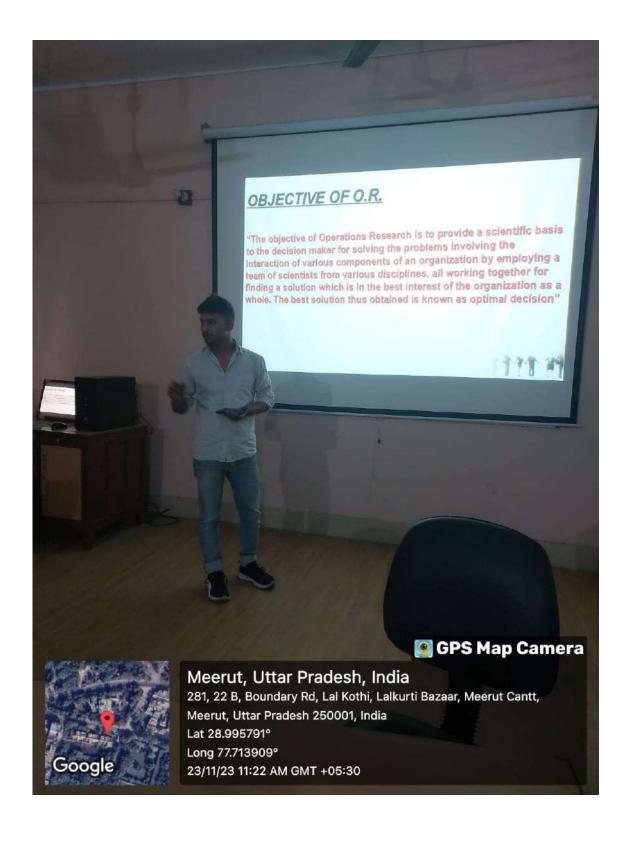

#### ELECTORAL LITERACY CLUB MEERUT COLLEGE MEERUT REPORT

आज 14 मार्च 2024 को मेरठ कॉलेज मेरठ के चुनावी साक्षरता क्लब के तत्वावधान में चुनावी जागरूकता कार्यक्रम के अंतर्गत मेरठ कॉलेज के विद्यार्थियों के द्वारा एक नुक्कड़ नाटक का आयोजन किया गया जिसमें प्रभावशाली तरीक्रे से चुनाव और चुनाव से संबंधित जानकारी दी गई साथ ही नुक्कड़ नाटक के माध्यम से उन्होंने विद्यार्थियों को संदेश दिया कि वह अपना कीमती बोट का प्रयोग सोच समझकर करें साथ ही अपने आस पास के क्षेत्रों में चुनाव के प्रति जागरूकता फैलाये तभी सच्चे अर्थों में आप समाज सेवा करके देश की उन्निति में अपना सहयोग दे सकते हैं कार्यक्रम की अध्यक्षता मेरठ कॉलेज प्राचार्य प्रोफ़ेसर अंजलि मितल ने की उन्होंने कहा कि पहले हमें ख़ुद चुनाव के प्रति शिक्षित होना है तभी हम समाज में चुनावों के प्रति सच्ची जागरूकता फैला सकते हैं इस अवसर पर डीन मेरठ कॉलेज प्रोफ़ेसर सीमा पवार,IQAC कोऑर्डिनेटर प्रोफ़ेसर अर्चना प्रॉक्टर मेरठ कॉलेज प्रोफ़ेसर वीरेंद्र कुमार प्रोफ़ेसर योगेश कुमार उपस्थित रहे कार्यक्रम का संचालन प्रोफेसर पूनम सिंह ने किया उन्होंने विद्यार्थियों को संदेश दिया कि इस क्लब का उद्देश्य सभी विद्यार्थियों को मतदान के प्रति जागरूक करने के साथ उन्हें समाज के प्रत्येक तबके तक पहुँच गए समाज के लोगों को चुनाव के प्रति शिक्षित करना है इस अवसर पर विद्यार्थियों ने बढ़ चढ़कर कार्यक्रम में हिस्सा लिया कार्यक्रम को सफल बनाने में चुनावी साक्षरता क्लब के सभी सदस्यों का विशेष योगदान रहा है साथ ही इस क्लब के छात्र प्रतिनिधि शुभम शर्मा उजमा परवीन शिवी जया अग्रवाल राह्ल आहार आकाश चौहान का भी विशेष योगदान रहा नुक्कड़ नाटक को सफल बनाने में पल्लवी, खुशी, किनका, शिवांगी निशि, प्रियंका ,आशीष, राम मोनू ,कृष्णा ,सचिन और अजय आदि का योगदान रहा कार्यक्रम के समापन में प्राचार्या अंजली मित्तल ने सभी प्रतिभागियों को सर्टिफिकेट देकर सम्मानित किया और अपना आशीर्वाद दिया.