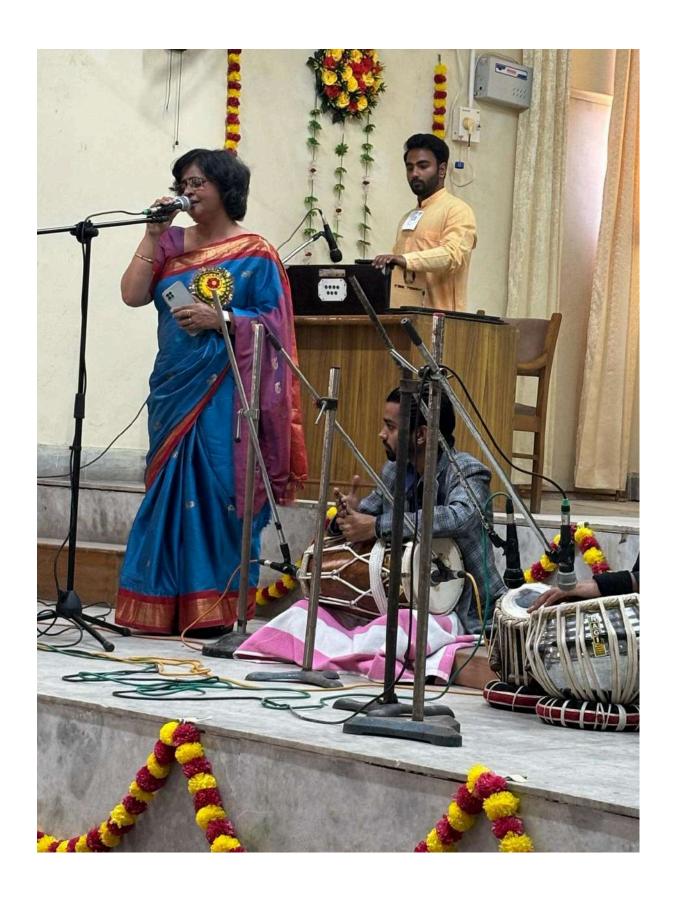

प्रॉक्टर मेरठ कॉलेज प्रो. वीरेंद्र कुमार, प्रो.किपल कुमार प्रोफेस डॉ. अमित कुमार, प्रो. योगेश कुमार, प्रो. अनुराधा सिंह, डॉ. पंकज भारती डॉ. हरगुन डॉ. गौरव बिष्ट आदि उपस्थित रहे. कार्यक्रम का संचालन एवं नुक्कड़ नाटक का निर्देशन प्रो. पूनम सिंह ने किया. इस अवसर पर क्लब के छात्र प्रतिनिधि शुभम शर्मा, उजमा परवीन, शिवी, जया अग्रवाल आदि ने योगदान दिया.

उन्होंने कहा कि पहले हमें खुद चुनाव के प्रति शिक्षित होना है तभी हम समाज में चनावों के प्रति सच्ची

जागरूकता फैला सकते हैं। इस अवसर पर डीन मेरठ कॉलेज प्रोफेसर सीमा पवार. आंतरिक गुणवत्ता एवं सुनिश्चयन प्रकोष्ठ की समन्वयक प्रोफेसर अर्चना, प्रॉक्टर मेरठ कॉलेज प्रोफेसर वीरेंद्र कमार, प्रोफेसर कपिल कुमार प्रोफेस डॉ अमित कुमार प्रोफ़ेसर योगेश कुमार, प्रोफेसर अनुराधा सिंह, डॉ पंकज भारती डॉक्टर हरगुन डॉक्टर गौरव बिष्ट आदि उपस्थित रहे. कार्यक्रम

चके हैं, एवं भारतीय जनता पार्टी में भी विभिन्न राजनीतिक पदों पर का संचालन एवं नुक्कड़ नाटक का जागरूकता फैलाये, तभी सच्चे अर्थों रहे चके हैं। कंवर मोहम्मद अली जो वर्तमान में नगर पंचायत हर्रा निर्देशन प्रोफेसर पुनम सिंह ने किया. में आप समाज सेवा करके देश की उन्नति में अपना सहयोग दे सकते हैं. उन्होंने विद्यार्थियों को संदेश दिया कि इस क्लब का उद्देश्य सभी विद्यार्थियों कार्यक्रम की अध्यक्षता मेरठ कॉलेज प्रकोष्ठ प्रदेश प्रवक्ता राष्ट्रीय लोक दल आतिर रिजवी ने दी। प्राचार्य प्रोफेसर अंजलि मित्तल ने की को मतदान के प्रति जागरूक करने किया और अपना आशीर्वाद दिया

#### ELECTORAL LITERACY CLUB MEERUT COLLEGE MEERUT REPORT

आज 14 मार्च 2024 को मेरठ कॉलेज मेरठ के चुनावी साक्षरता क्लब के तत्वावधान में चुनावी जागरूकता कार्यक्रम के अंतर्गत मेरठ कॉलेज के विद्यार्थियों के द्वारा एक नुक्कड़ नाटक का आयोजन किया गया जिसमें प्रभावशाली तरीक्रे से चुनाव और चुनाव से संबंधित जानकारी दी गई साथ ही नुक्कड़ नाटक के माध्यम से उन्होंने विद्यार्थियों को संदेश दिया कि वह अपना कीमती बोट का प्रयोग सोच समझकर करें साथ ही अपने आस पास के क्षेत्रों में चुनाव के प्रति जागरूकता फैलाये तभी सच्चे अर्थों में आप समाज सेवा करके देश की उन्निति में अपना सहयोग दे सकते हैं कार्यक्रम की अध्यक्षता मेरठ कॉलेज प्राचार्य प्रोफ़ेसर अंजलि मितल ने की उन्होंने कहा कि पहले हमें ख़ुद चुनाव के प्रति शिक्षित होना है तभी हम समाज में चुनावों के प्रति सच्ची जागरूकता फैला सकते हैं इस अवसर पर डीन मेरठ कॉलेज प्रोफ़ेसर सीमा पवार,IQAC कोऑर्डिनेटर प्रोफ़ेसर अर्चना प्रॉक्टर मेरठ कॉलेज प्रोफ़ेसर वीरेंद्र कुमार प्रोफ़ेसर योगेश कुमार उपस्थित रहे कार्यक्रम का संचालन प्रोफेसर पूनम सिंह ने किया उन्होंने विद्यार्थियों को संदेश दिया कि इस क्लब का उद्देश्य सभी विद्यार्थियों को मतदान के प्रति जागरूक करने के साथ उन्हें समाज के प्रत्येक तबके तक पहुँच गए समाज के लोगों को चुनाव के प्रति शिक्षित करना है इस अवसर पर विद्यार्थियों ने बढ़ चढ़कर कार्यक्रम में हिस्सा लिया कार्यक्रम को सफल बनाने में चुनावी साक्षरता क्लब के सभी सदस्यों का विशेष योगदान रहा है साथ ही इस क्लब के छात्र प्रतिनिधि शुभम शर्मा उजमा परवीन शिवी जया अग्रवाल राह्ल आहार आकाश चौहान का भी विशेष योगदान रहा नुक्कड़ नाटक को सफल बनाने में पल्लवी, खुशी, किनका, शिवांगी निशि, प्रियंका ,आशीष, राम मोनू ,कृष्णा ,सचिन और अजय आदि का योगदान रहा कार्यक्रम के समापन में प्राचार्या अंजली मित्तल ने सभी प्रतिभागियों को सर्टिफिकेट देकर सम्मानित किया और अपना आशीर्वाद दिया.