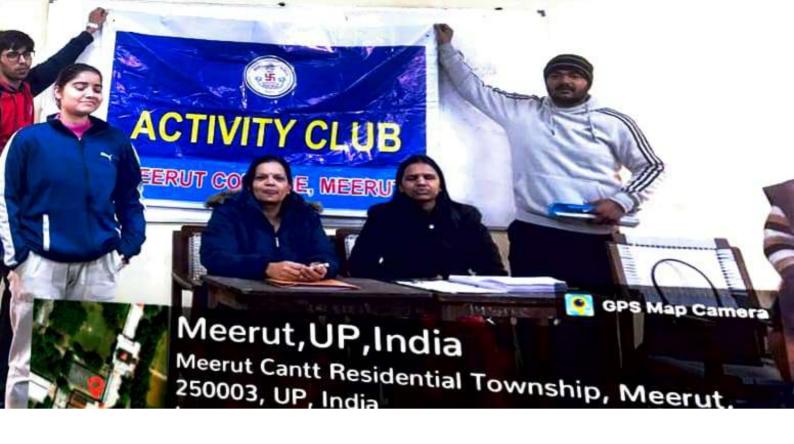

#### जरूर शिक्षित हों

कार्यक्रम की अध्यक्षता मेरठ कॉलेज प्रिंसिपल प्रो. अंजलि मित्तल ने की. उन्होंने कहा कि पहले हमें खुद चुनाव के प्रति शिक्षित होना है तभी हम समाज में चुनावों के प्रति सच्ची जागरूकता फैला सकते हैं.

प्रॉक्टर मेरठ कॉलेज प्रो. वीरेंद्र कुमार, प्रो.किपल कुमार प्रोफेस डॉ. अमित कुमार, प्रो. योगेश कुमार, प्रो. अनुराधा सिंह, डॉ. पंकज भारती डॉ. हरगुन डॉ. गौरव बिष्ट आदि उपस्थित रहे. कार्यक्रम का संचालन एवं नुक्कड़ नाटक का निर्देशन प्रो. पूनम सिंह ने किया. इस अवसर पर क्लब के छात्र प्रतिनिधि शुभम शर्मा, उजमा परवीन, शिवी, जया अग्रवाल आदि ने योगदान दिया.

उन्होंने कहा कि पहले हमें खुद चुनाव के प्रति शिक्षित होना है तभी हम समाज में चनावों के प्रति सच्ची

जागरूकता फैला सकते हैं। इस अवसर पर डीन मेरठ कॉलेज प्रोफेसर सीमा पवार. आंतरिक गुणवत्ता एवं सुनिश्चयन प्रकोष्ठ की समन्वयक प्रोफेसर अर्चना, प्रॉक्टर मेरठ कॉलेज प्रोफेसर वीरेंद्र कमार, प्रोफेसर कपिल कुमार प्रोफेस डॉ अमित कुमार प्रोफ़ेसर योगेश कुमार, प्रोफेसर अनुराधा सिंह, डॉ पंकज भारती डॉक्टर हरगुन डॉक्टर गौरव बिष्ट आदि उपस्थित रहे. कार्यक्रम