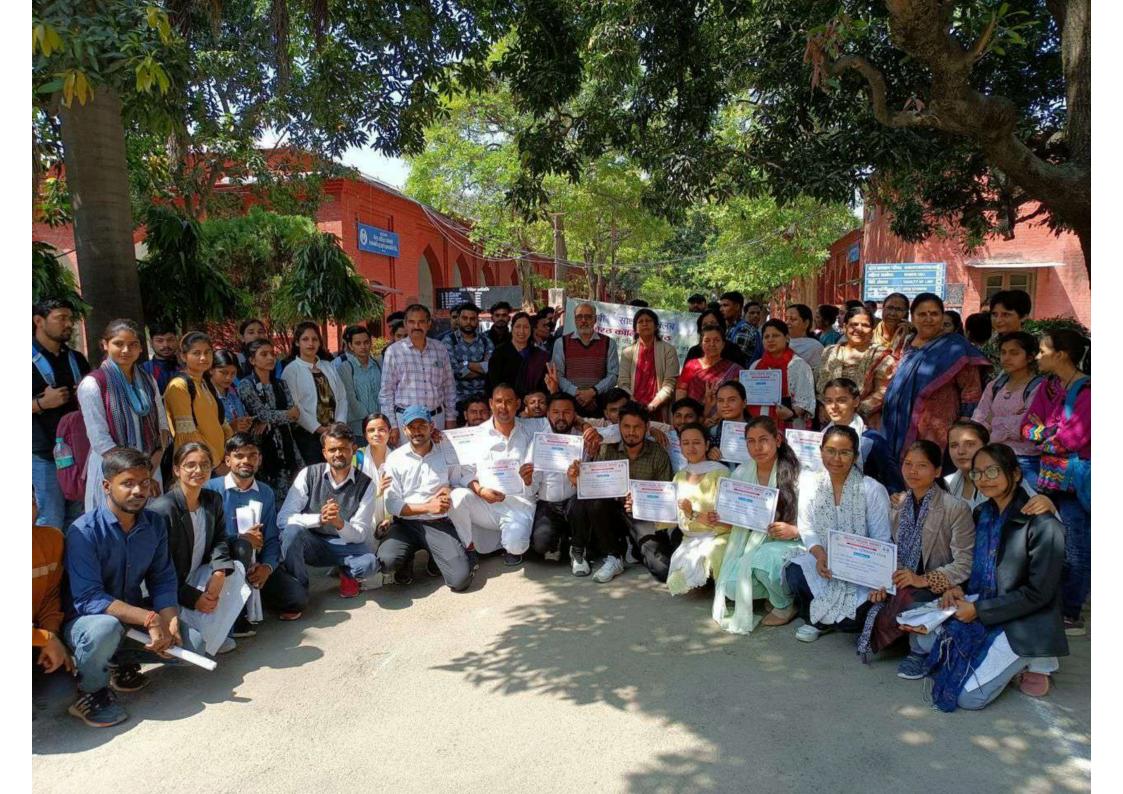

# छात्रों ने नुक्कड़ नाटक के जरिए चुनाव के लिए लोगों को किया जागरूक

धारा न्यूज संवाददाता, मेरठ

गुरुवार को मेरठ कॉलेज मेरठ के चनावी साक्षरता क्लब के तत्वावधान में चनावी जागरूकता कार्यक्रम के अंतर्गत मेरठ कॉलेज के विद्यार्थियों के द्वारा एक नुक्कड़ नाटक का आयोजन किया गया, जिसमें प्रभावशाली तरीके से चुनाव और चनाव से संबंधित जानकारी दी गई. साथ ही नुक्कड़ नाटक के माध्यम से उन्होंने विद्यार्थियों को संदेश दिया कि वह अपना कीमती बोट का प्रयोग सोच समझकर करे। साथ ही अपने आस पास के क्षेत्रों में चनाव के प्रति

उन्होंने कहा कि पहले हमें खुद चुनाव के प्रति शिक्षित होना है तभी हम समाज में चनावों के प्रति सच्ची

जागरूकता फैला सकते हैं। इस अवसर पर डीन मेरठ कॉलेज प्रोफेसर सीमा पवार. आंतरिक गुणवत्ता एवं सुनिश्चयन प्रकोष्ठ की समन्वयक प्रोफेसर अर्चना, प्रॉक्टर मेरठ कॉलेज प्रोफेसर वीरेंद्र कमार, प्रोफेसर कपिल कुमार प्रोफेस डॉ अमित कुमार प्रोफ़ेसर योगेश कुमार, प्रोफेसर अनुराधा सिंह, डॉ पंकज भारती डॉक्टर हरगुन डॉक्टर गौरव बिष्ट आदि उपस्थित रहे. कार्यक्रम

के साथ उन्हें समाज के प्रत्येक तबके तक तक पहुंच कर समाज के लोगों को चुनाव के प्रति शिक्षित करना है. इस अवसर पर विद्यार्थियों ने बढ चढकर कार्यक्रम में हिस्सा लिया. कार्यक्रम को सफल बनाने में चुनावी साक्षरता क्लब के सभी सदस्यों का विशेष योगदान रहा है. साथ ही इस क्लब के छात्र प्रतिनिधि शुभम शर्मा उजमा परवीन शिवी जया अग्रवाल राहल आहार आकाश चौहान का भी विशेष योगदान रहा नुक्कड़ नाटक को सफल बनाने में पल्लवी, खुशी, कनिका, शिवांगी निशि, प्रियंका ,आशीष, राम मोन् ,कष्णा ,सचिन और अजय आदि का योगदान रहा कार्यक्रम के समापन में प्राचार्या अंजली मित्तल ने सभी प्रतिभागियों को सर्टिफिकेट देकर सम्मानित