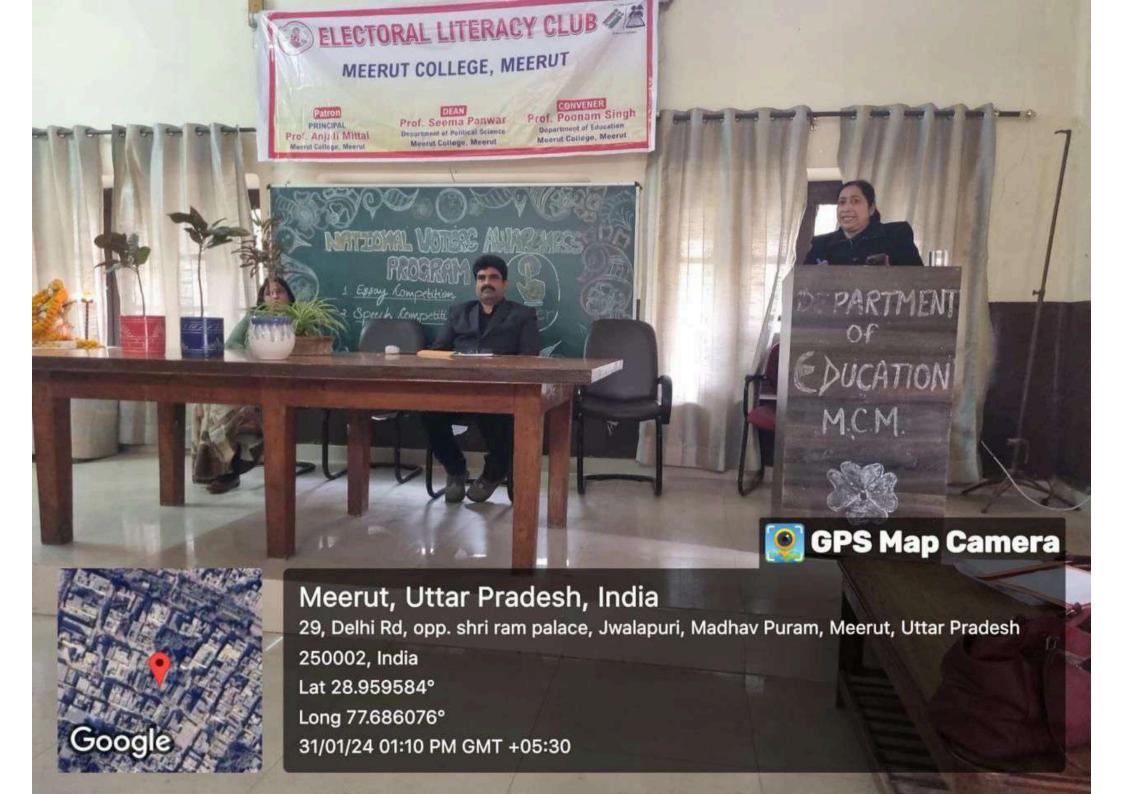

उन्होंने कहा कि पहले हमें खुद चुनाव के प्रति शिक्षित होना है तभी हम समाज में चनावों के प्रति सच्ची

जागरूकता फैला सकते हैं। इस अवसर पर डीन मेरठ कॉलेज प्रोफेसर सीमा पवार. आंतरिक गुणवत्ता एवं सुनिश्चयन प्रकोष्ठ की समन्वयक प्रोफेसर अर्चना, प्रॉक्टर मेरठ कॉलेज प्रोफेसर वीरेंद्र कमार, प्रोफेसर कपिल कुमार प्रोफेस डॉ अमित कुमार प्रोफ़ेसर योगेश कुमार, प्रोफेसर अनुराधा सिंह, डॉ पंकज भारती डॉक्टर हरगुन डॉक्टर गौरव बिष्ट आदि उपस्थित रहे. कार्यक्रम

#### ELECTORAL LITERACY CLUB MEERUT COLLEGE MEERUT REPORT

आज 14 मार्च 2024 को मेरठ कॉलेज मेरठ के चुनावी साक्षरता क्लब के तत्वावधान में चुनावी जागरूकता कार्यक्रम के अंतर्गत मेरठ कॉलेज के विद्यार्थियों के द्वारा एक नुक्कड़ नाटक का आयोजन किया गया जिसमें प्रभावशाली तरीक्रे से चुनाव और चुनाव से संबंधित जानकारी दी गई साथ ही नुक्कड़ नाटक के माध्यम से उन्होंने विद्यार्थियों को संदेश दिया कि वह अपना कीमती बोट का प्रयोग सोच समझकर करें साथ ही अपने आस पास के क्षेत्रों में चुनाव के प्रति जागरूकता फैलाये तभी सच्चे अर्थों में आप समाज सेवा करके देश की उन्निति में अपना सहयोग दे सकते हैं कार्यक्रम की अध्यक्षता मेरठ कॉलेज प्राचार्य प्रोफ़ेसर अंजलि मितल ने की उन्होंने कहा कि पहले हमें ख़ुद चुनाव के प्रति शिक्षित होना है तभी हम समाज में चुनावों के प्रति सच्ची जागरूकता फैला सकते हैं इस अवसर पर डीन मेरठ कॉलेज प्रोफ़ेसर सीमा पवार,IQAC कोऑर्डिनेटर प्रोफ़ेसर अर्चना प्रॉक्टर मेरठ कॉलेज प्रोफ़ेसर वीरेंद्र कुमार प्रोफ़ेसर योगेश कुमार उपस्थित रहे कार्यक्रम का संचालन प्रोफेसर पूनम सिंह ने किया उन्होंने विद्यार्थियों को संदेश दिया कि इस क्लब का उद्देश्य सभी विद्यार्थियों को मतदान के प्रति जागरूक करने के साथ उन्हें समाज के प्रत्येक तबके तक पहुँच गए समाज के लोगों को चुनाव के प्रति शिक्षित करना है इस अवसर पर विद्यार्थियों ने बढ़ चढ़कर कार्यक्रम में हिस्सा लिया कार्यक्रम को सफल बनाने में चुनावी साक्षरता क्लब के सभी सदस्यों का विशेष योगदान रहा है साथ ही इस क्लब के छात्र प्रतिनिधि शुभम शर्मा उजमा परवीन शिवी जया अग्रवाल राह्ल आहार आकाश चौहान का भी विशेष योगदान रहा नुक्कड़ नाटक को सफल बनाने में पल्लवी, खुशी, किनका, शिवांगी निशि, प्रियंका ,आशीष, राम मोनू ,कृष्णा ,सचिन और अजय आदि का योगदान रहा कार्यक्रम के समापन में प्राचार्या अंजली मित्तल ने सभी प्रतिभागियों को सर्टिफिकेट देकर सम्मानित किया और अपना आशीर्वाद दिया.