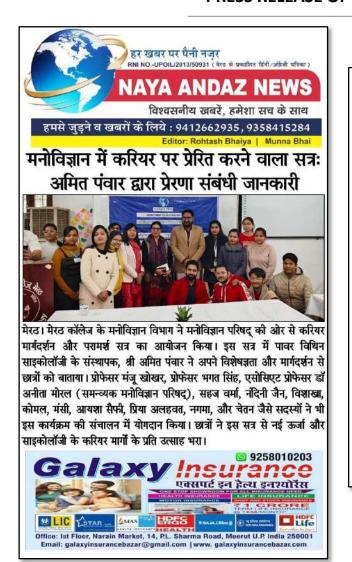

# 'आपका वोट कीमती है, सोच समझकर ही उपयोग करें '

PIC: DAINIK JAGRAN INEXT

मेरट कॉलेज में चुनावी साक्षरता क्लब के तत्वावघान में चला जागरूकता अभियान

#### meerut@inext.co.in

MEERUT (14 March): मेरठ कॉलेज के चुनावी साक्षरता क्लब के तत्वावधान में छात्रों ने नुक्कड़ नाटक के जरिए मतदान को लेकर जागरुकता फैलाई. इस दौरान चुनाव और उससे संबंधित जानकारी दी गई. इस दौरान यह संदेश दिया गया कि अपने कीमती वोट का सोच समझकर प्रयोग करें.

### ये लोग रहे मौजूद

इस अवसर पर डीन मेरठ कॉलेज प्रो. सीमा पवार, आंतरिक गुणवत्ता एवं सुनिश्चयन प्रकोष्ठ की समन्वयक प्रो. अर्चना,

#### जरूर शिक्षित हों

कार्यक्रम की अध्यक्षता मेरठ कॉलेज प्रिंसिपल प्रो. अंजलि मित्तल ने की. उन्होंने कहा कि पहले हमें खुद चुनाव के प्रति शिक्षित होना है तभी हम समाज में चुनावों के प्रति सच्ची जागरूकता फैला सकते हैं.

प्रॉक्टर मेरठ कॉलेज प्रो. वीरेंद्र कुमार, प्रो.किपल कुमार प्रोफेस डॉ. अमित कुमार, प्रो. योगेश कुमार, प्रो. अनुराधा सिंह, डॉ. पंकज भारती डॉ. हरगुन डॉ. गौरव बिष्ट आदि उपस्थित रहे. कार्यक्रम का संचालन एवं नुक्कड़ नाटक का निर्देशन प्रो. पूनम सिंह ने किया. इस अवसर पर क्लब के छात्र प्रतिनिधि शुभम शर्मा, उजमा परवीन, शिवी, जया अग्रवाल आदि ने योगदान दिया.