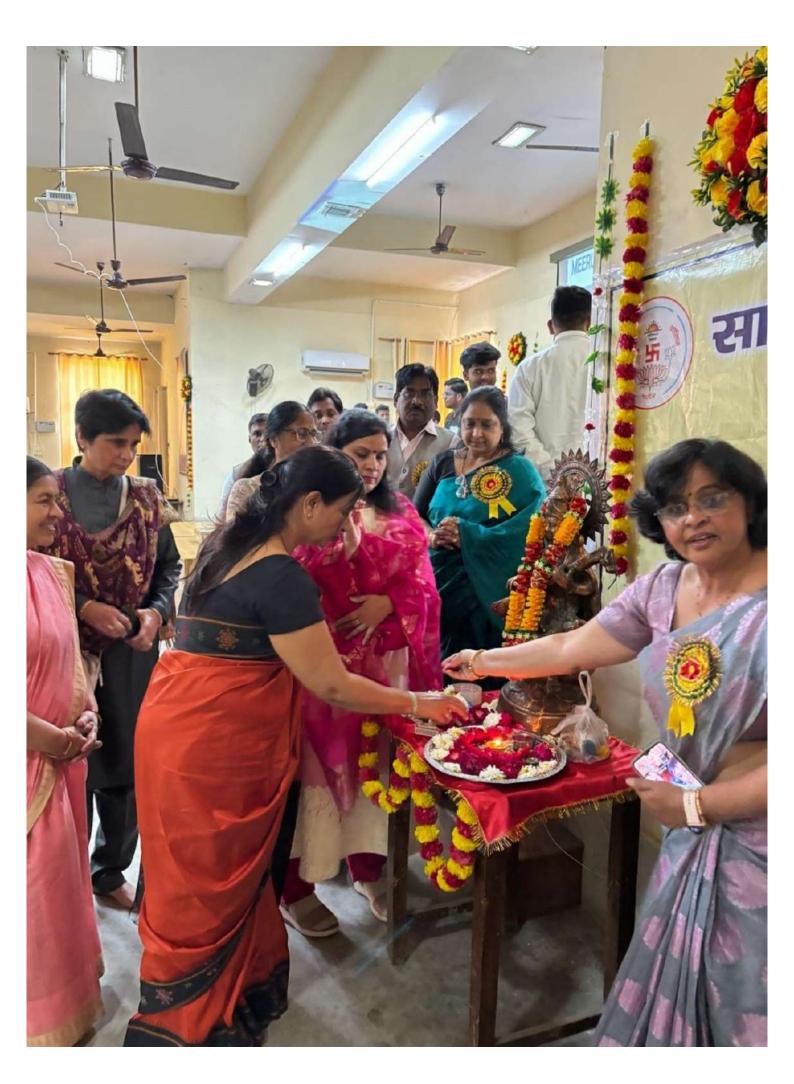

### ये लोग रहे मौजूद

इस अवसर पर डीन मेरठ कॉलेज प्रो. सीमा पवार, आंतरिक गुणवत्ता एवं सुनिश्चयन प्रकोष्ठ की समन्वयक प्रो. अर्चना,

#### जरूर शिक्षित हों

कार्यक्रम की अध्यक्षता मेरठ कॉलेज प्रिंसिपल प्रो. अंजलि मित्तल ने की. उन्होंने कहा कि पहले हमें खुद चुनाव के प्रति शिक्षित होना है तभी हम समाज में चुनावों के प्रति सच्ची जागरूकता फैला सकते हैं.

प्रॉक्टर मेरठ कॉलेज प्रो. वीरेंद्र कुमार, प्रो.किपल कुमार प्रोफेस डॉ. अमित कुमार, प्रो. योगेश कुमार, प्रो. अनुराधा सिंह, डॉ. पंकज भारती डॉ. हरगुन डॉ. गौरव बिष्ट आदि उपस्थित रहे. कार्यक्रम का संचालन एवं नुक्कड़ नाटक का निर्देशन प्रो. पूनम सिंह ने किया. इस अवसर पर क्लब के छात्र प्रतिनिधि शुभम शर्मा, उजमा परवीन, शिवी, जया अग्रवाल आदि ने योगदान दिया.