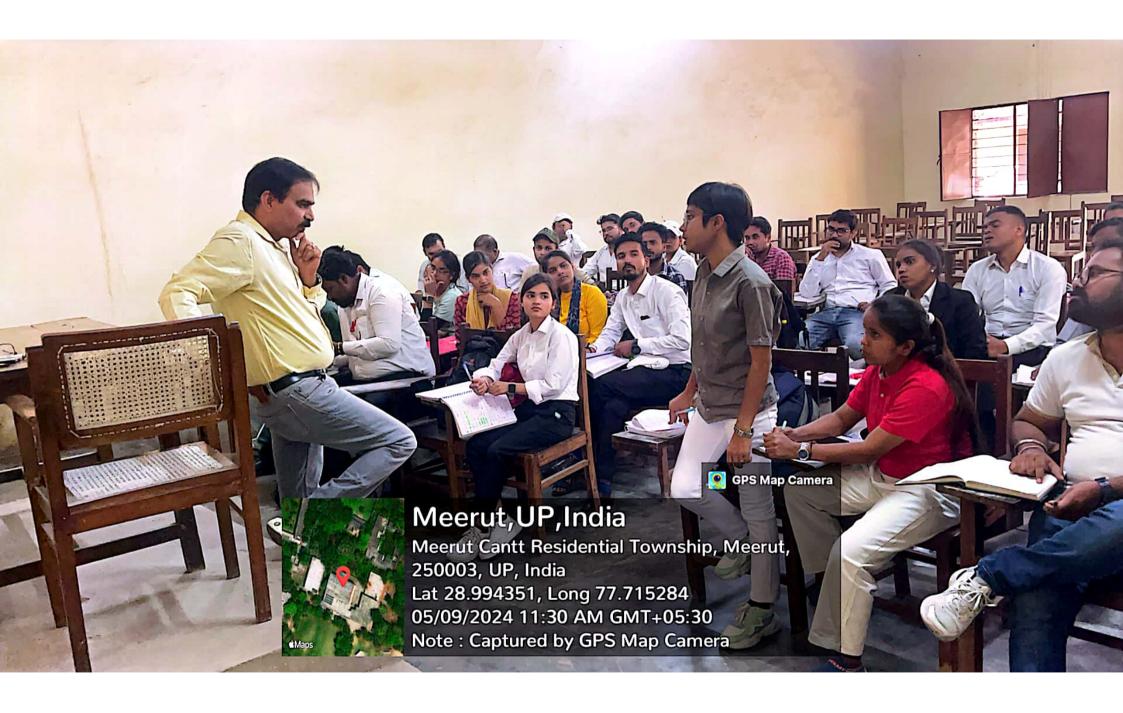

### नुक्कड़ नाटक से समझाया वोट का महत्व

मेरट: मेरट कालेज के चुनावी साक्षरता वलब ने चुनावी जागरूकता कार्यक्रम के अंतर्गत एक नुक्कड़ नाटक का आयोजन किया। नुक्कड़ नाटक के माध्यम से विद्यार्थियों को संदेश दिया कि वह अपना कीमती वोट का प्रयोग सोच समझकर करें। साथ ही अपने आसपास के क्षेत्रों में मतदान के प्रति जागरूकता फैलाएं।

कार्यक्रम की अध्यक्षता मेरट कालेज की प्राचार्य प्रो. अंजिल मित्तल ने की। क्लब के छात्र प्रतिनिधि शुभम शर्मा, उजमा परवीन, शिवी, जया अग्रवाल, राहुल, आकाश चौहान का विशेष योगदान रहा। नुक्कड़ नाटक में पल्लवी, खुशी, किनका, शिवांगी निशि, प्रियंका, आशीष, राम मोनू, कृष्णा, सचिन और अजय का योगदान रहा।

# छात्रों ने नुक्कड़ नाटक के जरिए चुनाव के लिए लोगों को किया जागरूक

धारा न्यूज संवाददाता, मेरठ

गुरुवार को मेरठ कॉलेज मेरठ के चनावी साक्षरता क्लब के तत्वावधान में चनावी जागरूकता कार्यक्रम के अंतर्गत मेरठ कॉलेज के विद्यार्थियों के द्वारा एक नुक्कड़ नाटक का आयोजन किया गया, जिसमें प्रभावशाली तरीके से चुनाव और चनाव से संबंधित जानकारी दी गई. साथ ही नुक्कड़ नाटक के माध्यम से उन्होंने विद्यार्थियों को संदेश दिया कि वह अपना कीमती बोट का प्रयोग सोच समझकर करे। साथ ही अपने आस पास के क्षेत्रों में चनाव के प्रति

उन्होंने कहा कि पहले हमें खुद चुनाव के प्रति शिक्षित होना है तभी हम समाज में चनावों के प्रति सच्ची

जागरूकता फैला सकते हैं। इस अवसर पर डीन मेरठ कॉलेज प्रोफेसर सीमा पवार. आंतरिक गुणवत्ता एवं सुनिश्चयन प्रकोष्ठ की समन्वयक प्रोफेसर अर्चना, प्रॉक्टर मेरठ कॉलेज प्रोफेसर वीरेंद्र कमार, प्रोफेसर कपिल कुमार प्रोफेस डॉ अमित कुमार प्रोफ़ेसर योगेश कुमार, प्रोफेसर अनुराधा सिंह, डॉ पंकज भारती डॉक्टर हरगुन डॉक्टर गौरव बिष्ट आदि उपस्थित रहे. कार्यक्रम

के साथ उन्हें समाज के प्रत्येक तबके तक तक पहुंच कर समाज के लोगों को चुनाव के प्रति शिक्षित करना है. इस अवसर पर विद्यार्थियों ने बढ चढकर कार्यक्रम में हिस्सा लिया. कार्यक्रम को सफल बनाने में चुनावी साक्षरता क्लब के सभी सदस्यों का विशेष योगदान रहा है. साथ ही इस क्लब के छात्र प्रतिनिधि शुभम शर्मा उजमा परवीन शिवी जया अग्रवाल राहल आहार आकाश चौहान का भी विशेष योगदान रहा नुक्कड़ नाटक को सफल बनाने में पल्लवी, खुशी, कनिका, शिवांगी निशि, प्रियंका ,आशीष, राम मोन् ,कष्णा ,सचिन और अजय आदि का योगदान रहा कार्यक्रम के समापन में प्राचार्या अंजली मित्तल ने सभी प्रतिभागियों को सर्टिफिकेट देकर सम्मानित

#### ELECTORAL LITERACY CLUB MEERUT COLLEGE MEERUT REPORT

आज 14 मार्च 2024 को मेरठ कॉलेज मेरठ के चुनावी साक्षरता क्लब के तत्वावधान में चुनावी जागरूकता कार्यक्रम के अंतर्गत मेरठ कॉलेज के विद्यार्थियों के द्वारा एक नुक्कड़ नाटक का आयोजन किया गया जिसमें प्रभावशाली तरीक्रे से चुनाव और चुनाव से संबंधित जानकारी दी गई साथ ही नुक्कड़ नाटक के माध्यम से उन्होंने विद्यार्थियों को संदेश दिया कि वह अपना कीमती बोट का प्रयोग सोच समझकर करें साथ ही अपने आस पास के क्षेत्रों में चुनाव के प्रति जागरूकता फैलाये तभी सच्चे अर्थों में आप समाज सेवा करके देश की उन्निति में अपना सहयोग दे सकते हैं कार्यक्रम की अध्यक्षता मेरठ कॉलेज प्राचार्य प्रोफ़ेसर अंजलि मितल ने की उन्होंने कहा कि पहले हमें ख़ुद चुनाव के प्रति शिक्षित होना है तभी हम समाज में चुनावों के प्रति सच्ची जागरूकता फैला सकते हैं इस अवसर पर डीन मेरठ कॉलेज प्रोफ़ेसर सीमा पवार,IQAC कोऑर्डिनेटर प्रोफ़ेसर अर्चना प्रॉक्टर मेरठ कॉलेज प्रोफ़ेसर वीरेंद्र कुमार प्रोफ़ेसर योगेश कुमार उपस्थित रहे कार्यक्रम का संचालन प्रोफेसर पूनम सिंह ने किया उन्होंने विद्यार्थियों को संदेश दिया कि इस क्लब का उद्देश्य सभी विद्यार्थियों को मतदान के प्रति जागरूक करने के साथ उन्हें समाज के प्रत्येक तबके तक पहुँच गए समाज के लोगों को चुनाव के प्रति शिक्षित करना है इस अवसर पर विद्यार्थियों ने बढ़ चढ़कर कार्यक्रम में हिस्सा लिया कार्यक्रम को सफल बनाने में चुनावी साक्षरता क्लब के सभी सदस्यों का विशेष योगदान रहा है साथ ही इस क्लब के छात्र प्रतिनिधि शुभम शर्मा उजमा परवीन शिवी जया अग्रवाल राह्ल आहार आकाश चौहान का भी विशेष योगदान रहा नुक्कड़ नाटक को सफल बनाने में पल्लवी, खुशी, किनका, शिवांगी निशि, प्रियंका ,आशीष, राम मोनू ,कृष्णा ,सचिन और अजय आदि का योगदान रहा कार्यक्रम के समापन में प्राचार्या अंजली मित्तल ने सभी प्रतिभागियों को सर्टिफिकेट देकर सम्मानित किया और अपना आशीर्वाद दिया.