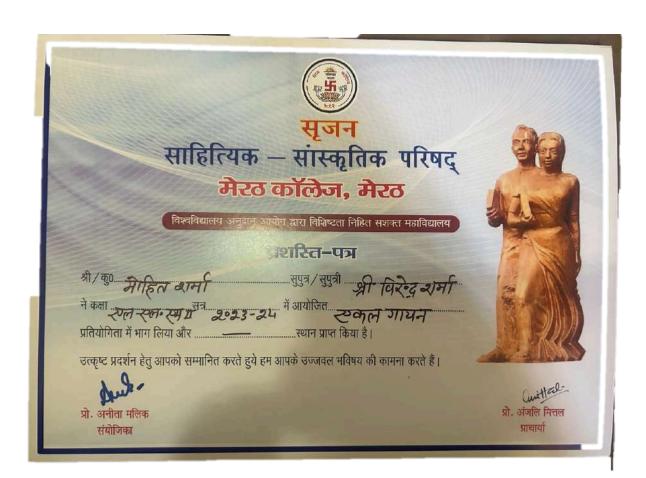

के साथ उन्हें समाज के प्रत्येक तबके तक तक पहुंच कर समाज के लोगों को चुनाव के प्रति शिक्षित करना है. इस अवसर पर विद्यार्थियों ने बढ चढकर कार्यक्रम में हिस्सा लिया. कार्यक्रम को सफल बनाने में चुनावी साक्षरता क्लब के सभी सदस्यों का विशेष योगदान रहा है. साथ ही इस क्लब के छात्र प्रतिनिधि शुभम शर्मा उजमा परवीन शिवी जया अग्रवाल राहल आहार आकाश चौहान का भी विशेष योगदान रहा नुक्कड़ नाटक को सफल बनाने में पल्लवी, खुशी, कनिका, शिवांगी निशि, प्रियंका ,आशीष, राम मोन् ,कष्णा ,सचिन और अजय आदि का योगदान रहा कार्यक्रम के समापन में प्राचार्या अंजली मित्तल ने सभी प्रतिभागियों को सर्टिफिकेट देकर सम्मानित

#### ELECTORAL LITERACY CLUB MEERUT COLLEGE MEERUT REPORT

आज 14 मार्च 2024 को मेरठ कॉलेज मेरठ के चुनावी साक्षरता क्लब के तत्वावधान में चुनावी जागरूकता कार्यक्रम के अंतर्गत मेरठ कॉलेज के विद्यार्थियों के द्वारा एक नुक्कड़ नाटक का आयोजन किया गया जिसमें प्रभावशाली तरीक्रे से चुनाव और चुनाव से संबंधित जानकारी दी गई साथ ही नुक्कड़ नाटक के माध्यम से उन्होंने विद्यार्थियों को संदेश दिया कि वह अपना कीमती बोट का प्रयोग सोच समझकर करें साथ ही अपने आस पास के क्षेत्रों में चुनाव के प्रति जागरूकता फैलाये तभी सच्चे अर्थों में आप समाज सेवा करके देश की उन्निति में अपना सहयोग दे सकते हैं कार्यक्रम की अध्यक्षता मेरठ कॉलेज प्राचार्य प्रोफ़ेसर अंजलि मितल ने की उन्होंने कहा कि पहले हमें ख़ुद चुनाव के प्रति शिक्षित होना है तभी हम समाज में चुनावों के प्रति सच्ची जागरूकता फैला सकते हैं इस अवसर पर डीन मेरठ कॉलेज प्रोफ़ेसर सीमा पवार,IQAC कोऑर्डिनेटर प्रोफ़ेसर अर्चना प्रॉक्टर मेरठ कॉलेज प्रोफ़ेसर वीरेंद्र कुमार प्रोफ़ेसर योगेश कुमार उपस्थित रहे कार्यक्रम का संचालन प्रोफेसर पूनम सिंह ने किया उन्होंने विद्यार्थियों को संदेश दिया कि इस क्लब का उद्देश्य सभी विद्यार्थियों को मतदान के प्रति जागरूक करने के साथ उन्हें समाज के प्रत्येक तबके तक पहुँच गए समाज के लोगों को चुनाव के प्रति शिक्षित करना है इस अवसर पर विद्यार्थियों ने बढ़ चढ़कर कार्यक्रम में हिस्सा लिया कार्यक्रम को सफल बनाने में चुनावी साक्षरता क्लब के सभी सदस्यों का विशेष योगदान रहा है साथ ही इस क्लब के छात्र प्रतिनिधि शुभम शर्मा उजमा परवीन शिवी जया अग्रवाल राह्ल आहार आकाश चौहान का भी विशेष योगदान रहा नुक्कड़ नाटक को सफल बनाने में पल्लवी, खुशी, किनका, शिवांगी निशि, प्रियंका ,आशीष, राम मोनू ,कृष्णा ,सचिन और अजय आदि का योगदान रहा कार्यक्रम के समापन में प्राचार्या अंजली मित्तल ने सभी प्रतिभागियों को सर्टिफिकेट देकर सम्मानित किया और अपना आशीर्वाद दिया.