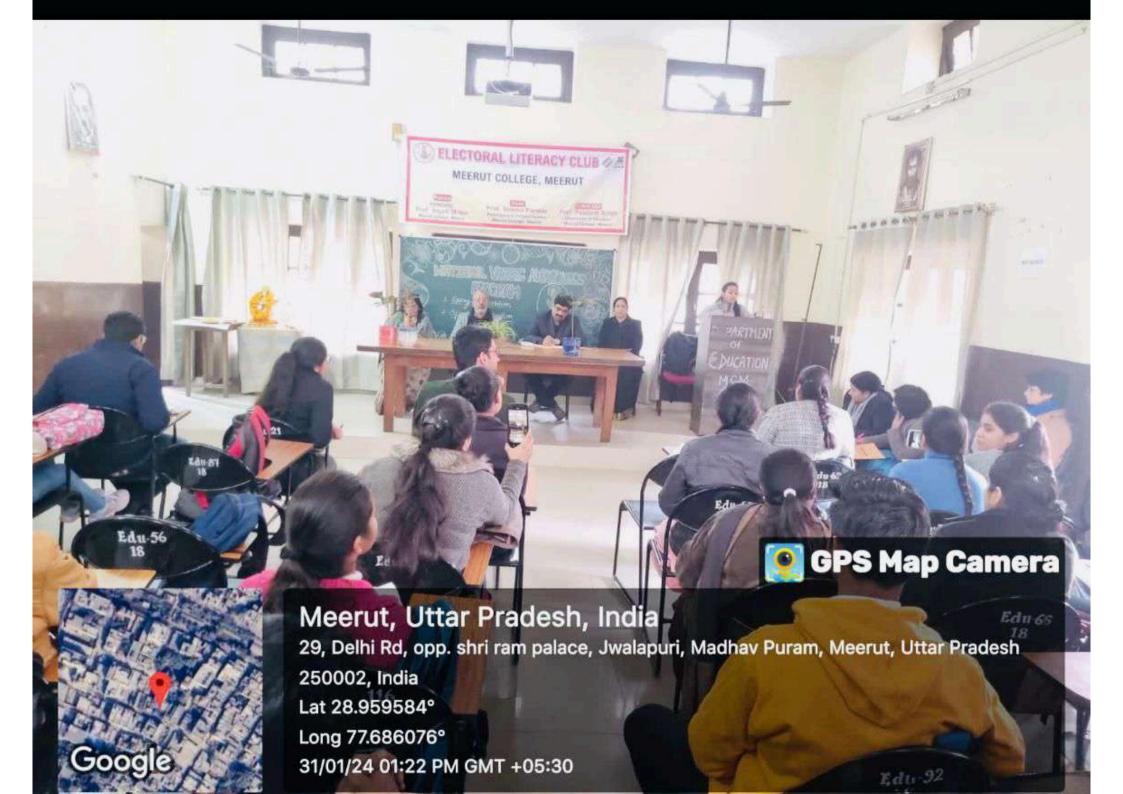

#### ELECTORAL LITERACY CLUB MEERUT COLLEGE MEERUT REPORT

आज 14 मार्च 2024 को मेरठ कॉलेज मेरठ के चुनावी साक्षरता क्लब के तत्वावधान में चुनावी जागरूकता कार्यक्रम के अंतर्गत मेरठ कॉलेज के विद्यार्थियों के द्वारा एक नुक्कड़ नाटक का आयोजन किया गया जिसमें प्रभावशाली तरीक्रे से चुनाव और चुनाव से संबंधित जानकारी दी गई साथ ही नुक्कड़ नाटक के माध्यम से उन्होंने विद्यार्थियों को संदेश दिया कि वह अपना कीमती बोट का प्रयोग सोच समझकर करें साथ ही अपने आस पास के क्षेत्रों में चुनाव के प्रति जागरूकता फैलाये तभी सच्चे अर्थों में आप समाज सेवा करके देश की उन्निति में अपना सहयोग दे सकते हैं कार्यक्रम की अध्यक्षता मेरठ कॉलेज प्राचार्य प्रोफ़ेसर अंजलि मितल ने की उन्होंने कहा कि पहले हमें ख़ुद चुनाव के प्रति शिक्षित होना है तभी हम समाज में चुनावों के प्रति सच्ची जागरूकता फैला सकते हैं इस अवसर पर डीन मेरठ कॉलेज प्रोफ़ेसर सीमा पवार,IQAC कोऑर्डिनेटर प्रोफ़ेसर अर्चना प्रॉक्टर मेरठ कॉलेज प्रोफ़ेसर वीरेंद्र कुमार प्रोफ़ेसर योगेश कुमार उपस्थित रहे कार्यक्रम का संचालन प्रोफेसर पूनम सिंह ने किया उन्होंने विद्यार्थियों को संदेश दिया कि इस क्लब का उद्देश्य सभी विद्यार्थियों को मतदान के प्रति जागरूक करने के साथ उन्हें समाज के प्रत्येक तबके तक पहुँच गए समाज के लोगों को चुनाव के प्रति शिक्षित करना है इस अवसर पर विद्यार्थियों ने बढ़ चढ़कर कार्यक्रम में हिस्सा लिया कार्यक्रम को सफल बनाने में चुनावी साक्षरता क्लब के सभी सदस्यों का विशेष योगदान रहा है साथ ही इस क्लब के छात्र प्रतिनिधि शुभम शर्मा उजमा परवीन शिवी जया अग्रवाल राह्ल आहार आकाश चौहान का भी विशेष योगदान रहा नुक्कड़ नाटक को सफल बनाने में पल्लवी, खुशी, किनका, शिवांगी निशि, प्रियंका ,आशीष, राम मोनू ,कृष्णा ,सचिन और अजय आदि का योगदान रहा कार्यक्रम के समापन में प्राचार्या अंजली मित्तल ने सभी प्रतिभागियों को सर्टिफिकेट देकर सम्मानित किया और अपना आशीर्वाद दिया.