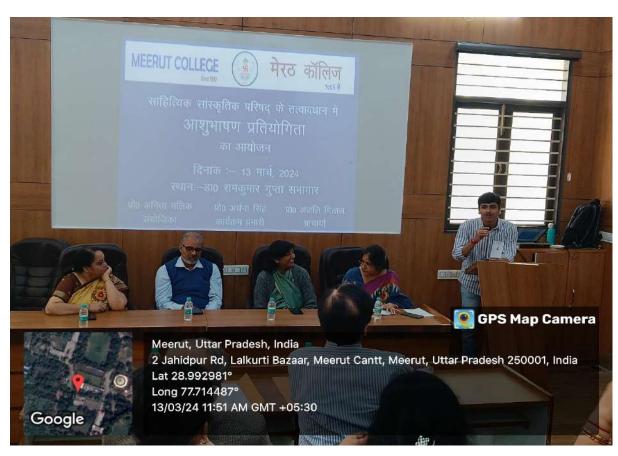

# 'आपका वोट कीमती है, सोच समझकर ही उपयोग करें '

PIC: DAINIK JAGRAN INEXT

मेरट कॉलेज में चुनावी साक्षरता क्लब के तत्वावघान में चला जागरूकता अभियान

#### meerut@inext.co.in

MEERUT (14 March): मेरठ कॉलेज के चुनावी साक्षरता क्लब के तत्वावधान में छात्रों ने नुक्कड़ नाटक के जरिए मतदान को लेकर जागरुकता फैलाई. इस दौरान चुनाव और उससे संबंधित जानकारी दी गई. इस दौरान यह संदेश दिया गया कि अपने कीमती वोट का सोच समझकर प्रयोग करें.

### नुक्कड़ नाटक से समझाया वोट का महत्व

मेरट: मेरट कालेज के चुनावी साक्षरता वलब ने चुनावी जागरूकता कार्यक्रम के अंतर्गत एक नुक्कड़ नाटक का आयोजन किया। नुक्कड़ नाटक के माध्यम से विद्यार्थियों को संदेश दिया कि वह अपना कीमती वोट का प्रयोग सोच समझकर करें। साथ ही अपने आसपास के क्षेत्रों में मतदान के प्रति जागरूकता फैलाएं।

# छात्रों ने नुक्कड़ नाटक के जरिए चुनाव के लिए लोगों को किया जागरूक

धारा न्यूज संवाददाता, मेरठ

गुरुवार को मेरठ कॉलेज मेरठ के चनावी साक्षरता क्लब के तत्वावधान में चनावी जागरूकता कार्यक्रम के अंतर्गत मेरठ कॉलेज के विद्यार्थियों के द्वारा एक नुक्कड़ नाटक का आयोजन किया गया, जिसमें प्रभावशाली तरीके से चुनाव और चनाव से संबंधित जानकारी दी गई. साथ ही नुक्कड़ नाटक के माध्यम से उन्होंने विद्यार्थियों को संदेश दिया कि वह अपना कीमती बोट का प्रयोग सोच समझकर करे। साथ ही अपने आस पास के क्षेत्रों में चनाव के प्रति

#### ELECTORAL LITERACY CLUB MEERUT COLLEGE MEERUT REPORT

आज 14 मार्च 2024 को मेरठ कॉलेज मेरठ के चुनावी साक्षरता क्लब के तत्वावधान में चुनावी जागरूकता कार्यक्रम के अंतर्गत मेरठ कॉलेज के विद्यार्थियों के द्वारा एक नुक्कड़ नाटक का आयोजन किया गया जिसमें प्रभावशाली तरीक्रे से चुनाव और चुनाव से संबंधित जानकारी दी गई साथ ही नुक्कड़ नाटक के माध्यम से उन्होंने विद्यार्थियों को संदेश दिया कि वह अपना कीमती बोट का प्रयोग सोच समझकर करें साथ ही अपने आस पास के क्षेत्रों में चुनाव के प्रति जागरूकता फैलाये तभी सच्चे अर्थों में आप समाज सेवा करके देश की उन्निति में अपना सहयोग दे सकते हैं कार्यक्रम की अध्यक्षता मेरठ कॉलेज प्राचार्य प्रोफ़ेसर अंजलि मितल ने की उन्होंने कहा कि पहले हमें ख़ुद चुनाव के प्रति शिक्षित होना है तभी हम समाज में चुनावों के प्रति सच्ची जागरूकता फैला सकते हैं इस अवसर पर डीन मेरठ कॉलेज प्रोफ़ेसर सीमा पवार,IQAC कोऑर्डिनेटर प्रोफ़ेसर अर्चना प्रॉक्टर मेरठ कॉलेज प्रोफ़ेसर वीरेंद्र कुमार प्रोफ़ेसर योगेश कुमार उपस्थित रहे कार्यक्रम का संचालन प्रोफेसर पूनम सिंह ने किया उन्होंने विद्यार्थियों को संदेश दिया कि इस क्लब का उद्देश्य सभी विद्यार्थियों को मतदान के प्रति जागरूक करने के साथ उन्हें समाज के प्रत्येक तबके तक पहुँच गए समाज के लोगों को चुनाव के प्रति शिक्षित करना है इस अवसर पर विद्यार्थियों ने बढ़ चढ़कर कार्यक्रम में हिस्सा लिया कार्यक्रम को सफल बनाने में चुनावी साक्षरता क्लब के सभी सदस्यों का विशेष योगदान रहा है साथ ही इस क्लब के छात्र प्रतिनिधि शुभम शर्मा उजमा परवीन शिवी जया अग्रवाल राह्ल आहार आकाश चौहान का भी विशेष योगदान रहा नुक्कड़ नाटक को सफल बनाने में पल्लवी, खुशी, किनका, शिवांगी निशि, प्रियंका ,आशीष, राम मोनू ,कृष्णा ,सचिन और अजय आदि का योगदान रहा कार्यक्रम के समापन में प्राचार्या अंजली मित्तल ने सभी प्रतिभागियों को सर्टिफिकेट देकर सम्मानित किया और अपना आशीर्वाद दिया.