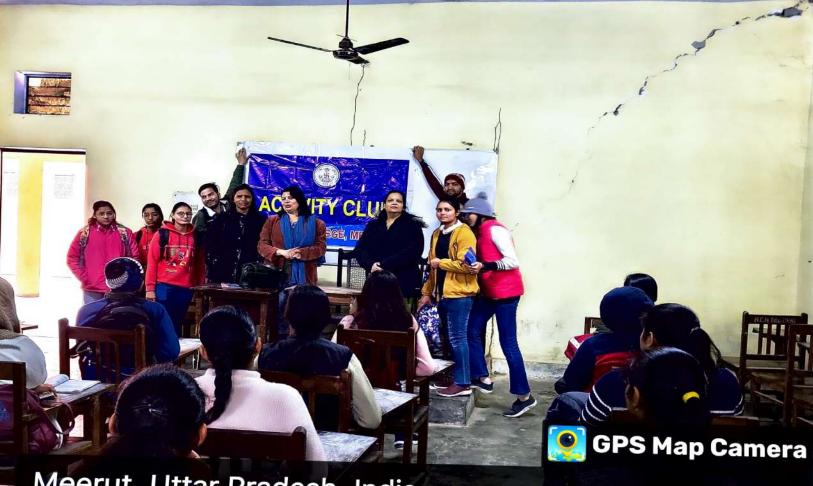

# 'आपका वोट कीमती है, सोच समझकर ही उपयोग करें '

PIC: DAINIK JAGRAN INEXT

मेरट कॉलेज में चुनावी साक्षरता क्लब के तत्वावघान में चला जागरूकता अभियान

#### meerut@inext.co.in

MEERUT (14 March): मेरठ कॉलेज के चुनावी साक्षरता क्लब के तत्वावधान में छात्रों ने नुक्कड़ नाटक के जरिए मतदान को लेकर जागरुकता फैलाई. इस दौरान चुनाव और उससे संबंधित जानकारी दी गई. इस दौरान यह संदेश दिया गया कि अपने कीमती वोट का सोच समझकर प्रयोग करें.

### नुक्कड़ नाटक से समझाया वोट का महत्व

मेरट: मेरट कालेज के चुनावी साक्षरता वलब ने चुनावी जागरूकता कार्यक्रम के अंतर्गत एक नुक्कड़ नाटक का आयोजन किया। नुक्कड़ नाटक के माध्यम से विद्यार्थियों को संदेश दिया कि वह अपना कीमती वोट का प्रयोग सोच समझकर करें। साथ ही अपने आसपास के क्षेत्रों में मतदान के प्रति जागरूकता फैलाएं।

# छात्रों ने नुक्कड़ नाटक के जरिए चुनाव के लिए लोगों को किया जागरूक

धारा न्यूज संवाददाता, मेरठ

गुरुवार को मेरठ कॉलेज मेरठ के चनावी साक्षरता क्लब के तत्वावधान में चनावी जागरूकता कार्यक्रम के अंतर्गत मेरठ कॉलेज के विद्यार्थियों के द्वारा एक नुक्कड़ नाटक का आयोजन किया गया, जिसमें प्रभावशाली तरीके से चुनाव और चनाव से संबंधित जानकारी दी गई. साथ ही नुक्कड़ नाटक के माध्यम से उन्होंने विद्यार्थियों को संदेश दिया कि वह अपना कीमती बोट का प्रयोग सोच समझकर करे। साथ ही अपने आस पास के क्षेत्रों में चनाव के प्रति