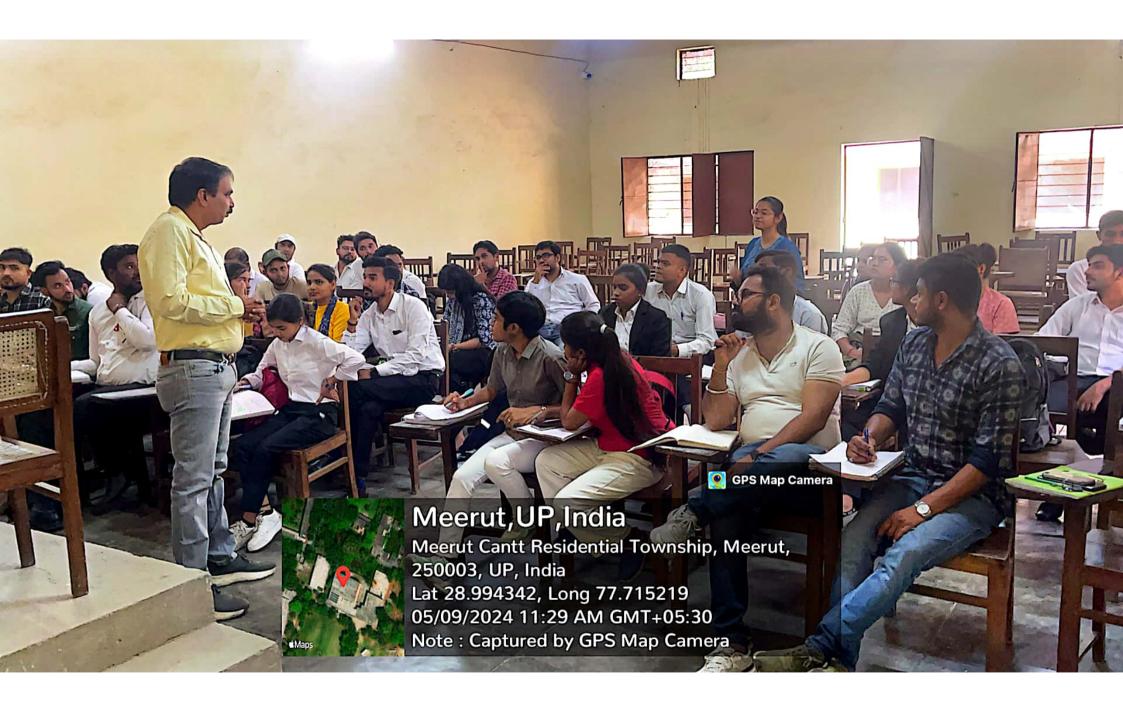

### नुक्कड़ नाटक से समझाया वोट का महत्व

मेरट: मेरट कालेज के चुनावी साक्षरता वलब ने चुनावी जागरूकता कार्यक्रम के अंतर्गत एक नुक्कड़ नाटक का आयोजन किया। नुक्कड़ नाटक के माध्यम से विद्यार्थियों को संदेश दिया कि वह अपना कीमती वोट का प्रयोग सोच समझकर करें। साथ ही अपने आसपास के क्षेत्रों में मतदान के प्रति जागरूकता फैलाएं।

कार्यक्रम की अध्यक्षता मेरट कालेज की प्राचार्य प्रो. अंजिल मित्तल ने की। क्लब के छात्र प्रतिनिधि शुभम शर्मा, उजमा परवीन, शिवी, जया अग्रवाल, राहुल, आकाश चौहान का विशेष योगदान रहा। नुक्कड़ नाटक में पल्लवी, खुशी, किनका, शिवांगी निशि, प्रियंका, आशीष, राम मोनू, कृष्णा, सचिन और अजय का योगदान रहा।

# छात्रों ने नुक्कड़ नाटक के जरिए चुनाव के लिए लोगों को किया जागरूक

धारा न्यूज संवाददाता, मेरठ

गुरुवार को मेरठ कॉलेज मेरठ के चनावी साक्षरता क्लब के तत्वावधान में चनावी जागरूकता कार्यक्रम के अंतर्गत मेरठ कॉलेज के विद्यार्थियों के द्वारा एक नुक्कड़ नाटक का आयोजन किया गया, जिसमें प्रभावशाली तरीके से चुनाव और चनाव से संबंधित जानकारी दी गई. साथ ही नुक्कड़ नाटक के माध्यम से उन्होंने विद्यार्थियों को संदेश दिया कि वह अपना कीमती बोट का प्रयोग सोच समझकर करे। साथ ही अपने आस पास के क्षेत्रों में चनाव के प्रति

उन्होंने कहा कि पहले हमें खुद चुनाव के प्रति शिक्षित होना है तभी हम समाज में चनावों के प्रति सच्ची

जागरूकता फैला सकते हैं। इस अवसर पर डीन मेरठ कॉलेज प्रोफेसर सीमा पवार. आंतरिक गुणवत्ता एवं सुनिश्चयन प्रकोष्ठ की समन्वयक प्रोफेसर अर्चना, प्रॉक्टर मेरठ कॉलेज प्रोफेसर वीरेंद्र कमार, प्रोफेसर कपिल कुमार प्रोफेस डॉ अमित कुमार प्रोफ़ेसर योगेश कुमार, प्रोफेसर अनुराधा सिंह, डॉ पंकज भारती डॉक्टर हरगुन डॉक्टर गौरव बिष्ट आदि उपस्थित रहे. कार्यक्रम

के साथ उन्हें समाज के प्रत्येक तबके तक तक पहुंच कर समाज के लोगों को चुनाव के प्रति शिक्षित करना है. इस अवसर पर विद्यार्थियों ने बढ चढकर कार्यक्रम में हिस्सा लिया. कार्यक्रम को सफल बनाने में चुनावी साक्षरता क्लब के सभी सदस्यों का विशेष योगदान रहा है. साथ ही इस क्लब के छात्र प्रतिनिधि शुभम शर्मा उजमा परवीन शिवी जया अग्रवाल राहल आहार आकाश चौहान का भी विशेष योगदान रहा नुक्कड़ नाटक को सफल बनाने में पल्लवी, खुशी, कनिका, शिवांगी निशि, प्रियंका ,आशीष, राम मोन् ,कष्णा ,सचिन और अजय आदि का योगदान रहा कार्यक्रम के समापन में प्राचार्या अंजली मित्तल ने सभी प्रतिभागियों को सर्टिफिकेट देकर सम्मानित

#### ELECTORAL LITERACY CLUB MEERUT COLLEGE MEERUT REPORT

आज 14 मार्च 2024 को मेरठ कॉलेज मेरठ के चुनावी साक्षरता क्लब के तत्वावधान में चुनावी जागरूकता कार्यक्रम के अंतर्गत मेरठ कॉलेज के विद्यार्थियों के द्वारा एक नुक्कड़ नाटक का आयोजन किया गया जिसमें प्रभावशाली तरीक्रे से चुनाव और चुनाव से संबंधित जानकारी दी गई साथ ही नुक्कड़ नाटक के माध्यम से उन्होंने विद्यार्थियों को संदेश दिया कि वह अपना कीमती बोट का प्रयोग सोच समझकर करें साथ ही अपने आस पास के क्षेत्रों में चुनाव के प्रति जागरूकता फैलाये तभी सच्चे अर्थों में आप समाज सेवा करके देश की उन्निति में अपना सहयोग दे सकते हैं कार्यक्रम की अध्यक्षता मेरठ कॉलेज प्राचार्य प्रोफ़ेसर अंजलि मितल ने की उन्होंने कहा कि पहले हमें ख़ुद चुनाव के प्रति शिक्षित होना है तभी हम समाज में चुनावों के प्रति सच्ची जागरूकता फैला सकते हैं इस अवसर पर डीन मेरठ कॉलेज प्रोफ़ेसर सीमा पवार,IQAC कोऑर्डिनेटर प्रोफ़ेसर अर्चना प्रॉक्टर मेरठ कॉलेज प्रोफ़ेसर वीरेंद्र कुमार प्रोफ़ेसर योगेश कुमार उपस्थित रहे कार्यक्रम का संचालन प्रोफेसर पूनम सिंह ने किया उन्होंने विद्यार्थियों को संदेश दिया कि इस क्लब का उद्देश्य सभी विद्यार्थियों को मतदान के प्रति जागरूक करने के साथ उन्हें समाज के प्रत्येक तबके तक पहुँच गए समाज के लोगों को चुनाव के प्रति शिक्षित करना है इस अवसर पर विद्यार्थियों ने बढ़ चढ़कर कार्यक्रम में हिस्सा लिया कार्यक्रम को सफल बनाने में चुनावी साक्षरता क्लब के सभी सदस्यों का विशेष योगदान रहा है साथ ही इस क्लब के छात्र प्रतिनिधि शुभम शर्मा उजमा परवीन शिवी जया अग्रवाल राह्ल आहार आकाश चौहान का भी विशेष योगदान रहा नुक्कड़ नाटक को सफल बनाने में पल्लवी, खुशी, किनका, शिवांगी निशि, प्रियंका ,आशीष, राम मोनू ,कृष्णा ,सचिन और अजय आदि का योगदान रहा कार्यक्रम के समापन में प्राचार्या अंजली मित्तल ने सभी प्रतिभागियों को सर्टिफिकेट देकर सम्मानित किया और अपना आशीर्वाद दिया.