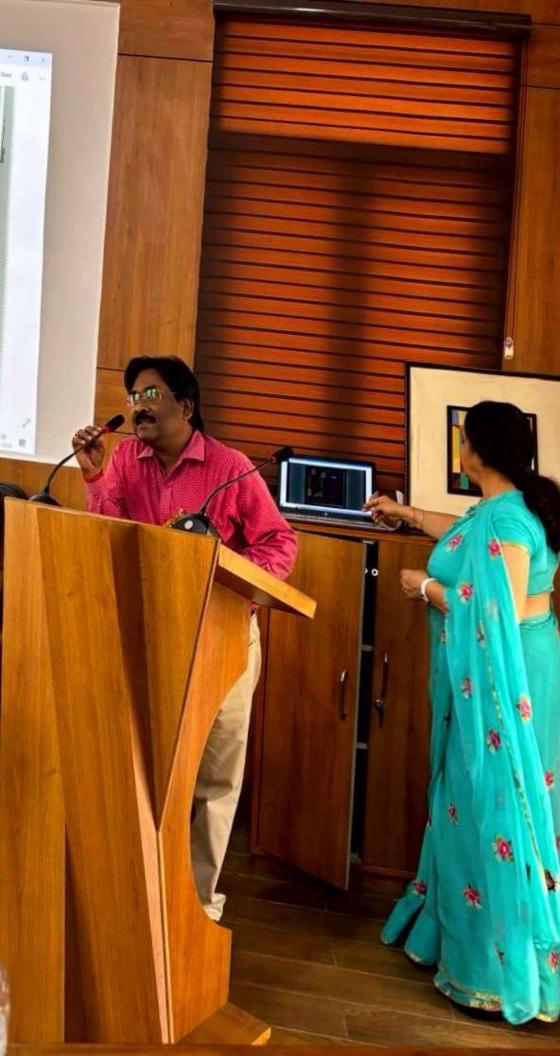

#### जरूर शिक्षित हों

कार्यक्रम की अध्यक्षता मेरठ कॉलेज प्रिंसिपल प्रो. अंजलि मित्तल ने की. उन्होंने कहा कि पहले हमें खुद चुनाव के प्रति शिक्षित होना है तभी हम समाज में चुनावों के प्रति सच्ची जागरूकता फैला सकते हैं.

उन्होंने कहा कि पहले हमें खुद चुनाव के प्रति शिक्षित होना है तभी हम समाज में चनावों के प्रति सच्ची

जागरूकता फैला सकते हैं। इस अवसर पर डीन मेरठ कॉलेज प्रोफेसर सीमा पवार. आंतरिक गुणवत्ता एवं सुनिश्चयन प्रकोष्ठ की समन्वयक प्रोफेसर अर्चना, प्रॉक्टर मेरठ कॉलेज प्रोफेसर वीरेंद्र कमार, प्रोफेसर कपिल कुमार प्रोफेस डॉ अमित कुमार प्रोफ़ेसर योगेश कुमार, प्रोफेसर अनुराधा सिंह, डॉ पंकज भारती डॉक्टर हरगुन डॉक्टर गौरव बिष्ट आदि उपस्थित रहे. कार्यक्रम