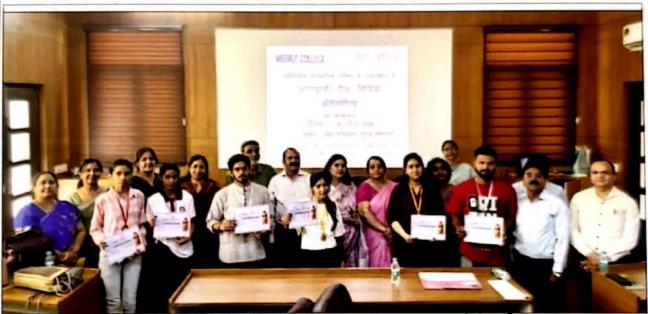

प्रॉक्टर मेरठ कॉलेज प्रो. वीरेंद्र कुमार, प्रो.किपल कुमार प्रोफेस डॉ. अमित कुमार, प्रो. योगेश कुमार, प्रो. अनुराधा सिंह, डॉ. पंकज भारती डॉ. हरगुन डॉ. गौरव बिष्ट आदि उपस्थित रहे. कार्यक्रम का संचालन एवं नुक्कड़ नाटक का निर्देशन प्रो. पूनम सिंह ने किया. इस अवसर पर क्लब के छात्र प्रतिनिधि शुभम शर्मा, उजमा परवीन, शिवी, जया अग्रवाल आदि ने योगदान दिया.

कार्यक्रम की अध्यक्षता मेरट कालेज की प्राचार्य प्रो. अंजिल मित्तल ने की। क्लब के छात्र प्रतिनिधि शुभम शर्मा, उजमा परवीन, शिवी, जया अग्रवाल, राहुल, आकाश चौहान का विशेष योगदान रहा। नुक्कड़ नाटक में पल्लवी, खुशी, किनका, शिवांगी निशि, प्रियंका, आशीष, राम मोनू, कृष्णा, सचिन और अजय का योगदान रहा।

के साथ उन्हें समाज के प्रत्येक तबके तक तक पहुंच कर समाज के लोगों को चुनाव के प्रति शिक्षित करना है. इस अवसर पर विद्यार्थियों ने बढ चढकर कार्यक्रम में हिस्सा लिया. कार्यक्रम को सफल बनाने में चुनावी साक्षरता क्लब के सभी सदस्यों का विशेष योगदान रहा है. साथ ही इस क्लब के छात्र प्रतिनिधि शुभम शर्मा उजमा परवीन शिवी जया अग्रवाल राहल आहार आकाश चौहान का भी विशेष योगदान रहा नुक्कड़ नाटक को सफल बनाने में पल्लवी, खुशी, कनिका, शिवांगी निशि, प्रियंका ,आशीष, राम मोन् ,कष्णा ,सचिन और अजय आदि का योगदान रहा कार्यक्रम के समापन में प्राचार्या अंजली मित्तल ने सभी प्रतिभागियों को सर्टिफिकेट देकर सम्मानित