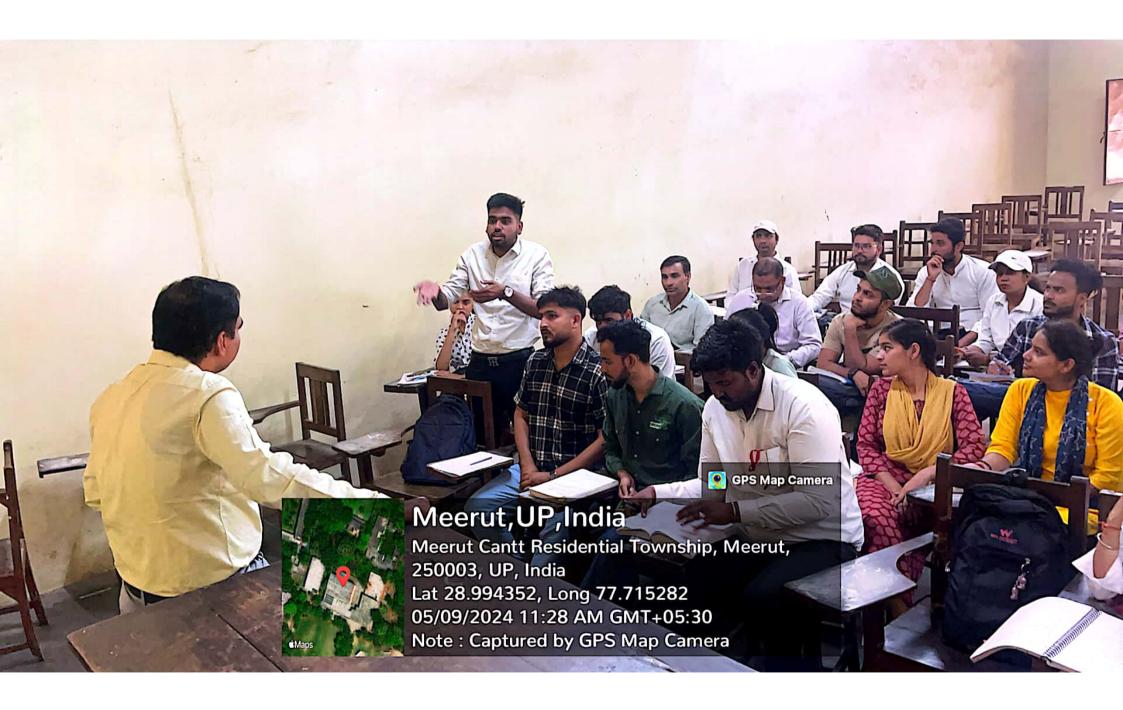

### नुक्कड़ नाटक से समझाया वोट का महत्व

मेरट: मेरट कालेज के चुनावी साक्षरता वलब ने चुनावी जागरूकता कार्यक्रम के अंतर्गत एक नुक्कड़ नाटक का आयोजन किया। नुक्कड़ नाटक के माध्यम से विद्यार्थियों को संदेश दिया कि वह अपना कीमती वोट का प्रयोग सोच समझकर करें। साथ ही अपने आसपास के क्षेत्रों में मतदान के प्रति जागरूकता फैलाएं।

# छात्रों ने नुक्कड़ नाटक के जरिए चुनाव के लिए लोगों को किया जागरूक

धारा न्यूज संवाददाता, मेरठ

गुरुवार को मेरठ कॉलेज मेरठ के चनावी साक्षरता क्लब के तत्वावधान में चनावी जागरूकता कार्यक्रम के अंतर्गत मेरठ कॉलेज के विद्यार्थियों के द्वारा एक नुक्कड़ नाटक का आयोजन किया गया, जिसमें प्रभावशाली तरीके से चुनाव और चनाव से संबंधित जानकारी दी गई. साथ ही नुक्कड़ नाटक के माध्यम से उन्होंने विद्यार्थियों को संदेश दिया कि वह अपना कीमती बोट का प्रयोग सोच समझकर करे। साथ ही अपने आस पास के क्षेत्रों में चनाव के प्रति

#### ELECTORAL LITERACY CLUB MEERUT COLLEGE MEERUT REPORT

आज 14 मार्च 2024 को मेरठ कॉलेज मेरठ के चुनावी साक्षरता क्लब के तत्वावधान में चुनावी जागरूकता कार्यक्रम के अंतर्गत मेरठ कॉलेज के विद्यार्थियों के द्वारा एक नुक्कड़ नाटक का आयोजन किया गया जिसमें प्रभावशाली तरीक्रे से चुनाव और चुनाव से संबंधित जानकारी दी गई साथ ही नुक्कड़ नाटक के माध्यम से उन्होंने विद्यार्थियों को संदेश दिया कि वह अपना कीमती बोट का प्रयोग सोच समझकर करें साथ ही अपने आस पास के क्षेत्रों में चुनाव के प्रति जागरूकता फैलाये तभी सच्चे अर्थों में आप समाज सेवा करके देश की उन्निति में अपना सहयोग दे सकते हैं कार्यक्रम की अध्यक्षता मेरठ कॉलेज प्राचार्य प्रोफ़ेसर अंजलि मितल ने की उन्होंने कहा कि पहले हमें ख़ुद चुनाव के प्रति शिक्षित होना है तभी हम समाज में चुनावों के प्रति सच्ची जागरूकता फैला सकते हैं इस अवसर पर डीन मेरठ कॉलेज प्रोफ़ेसर सीमा पवार,IQAC कोऑर्डिनेटर प्रोफ़ेसर अर्चना प्रॉक्टर मेरठ कॉलेज प्रोफ़ेसर वीरेंद्र कुमार प्रोफ़ेसर योगेश कुमार उपस्थित रहे कार्यक्रम का संचालन प्रोफेसर पूनम सिंह ने किया उन्होंने विद्यार्थियों को संदेश दिया कि इस क्लब का उद्देश्य सभी विद्यार्थियों को मतदान के प्रति जागरूक करने के साथ उन्हें समाज के प्रत्येक तबके तक पहुँच गए समाज के लोगों को चुनाव के प्रति शिक्षित करना है इस अवसर पर विद्यार्थियों ने बढ़ चढ़कर कार्यक्रम में हिस्सा लिया कार्यक्रम को सफल बनाने में चुनावी साक्षरता क्लब के सभी सदस्यों का विशेष योगदान रहा है साथ ही इस क्लब के छात्र प्रतिनिधि शुभम शर्मा उजमा परवीन शिवी जया अग्रवाल राह्ल आहार आकाश चौहान का भी विशेष योगदान रहा नुक्कड़ नाटक को सफल बनाने में पल्लवी, खुशी, किनका, शिवांगी निशि, प्रियंका ,आशीष, राम मोनू ,कृष्णा ,सचिन और अजय आदि का योगदान रहा कार्यक्रम के समापन में प्राचार्या अंजली मित्तल ने सभी प्रतिभागियों को सर्टिफिकेट देकर सम्मानित किया और अपना आशीर्वाद दिया.