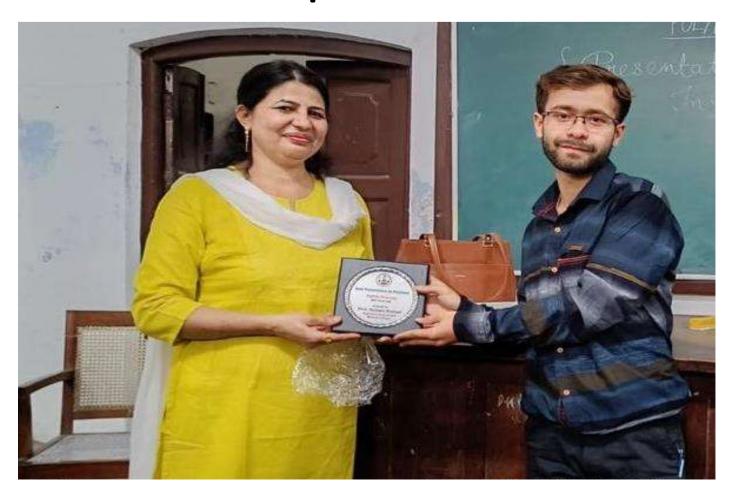

tion.



Biodegradable Polymers: Some biomedical polymers are designed to degrade over time in the body, eliminating the need for surgical removal after fulfilling their purpose. Biodegradable polymers can be used in temporary implants, sutures, and drug delivery systems.



Antimicrobial Polymers: Polymers with inherent antimicrobial properties are being developed for use in medical devices and surfaces to prevent infections and the spread of pathogens in healthcare settings.

### Consolation prize:



Diagnostic Tools: Biomedical polymers are employed in the development of diagnostic tools and biosensors for detecting biomarkers, pathogens, and diseases. These materials enable the fabrication of sensitive and selective detection platforms for medical diagnostics.

### Consolation prize



Overall, biomedical polymers continue to play a significant role in advancing medical technology and improving patient care through their diverse applications and tailored properties

### Thanks:

Prof. Neelam Kumari Dept. of Chemistry

# (X)

## STUDENT CENTRIC ACTIVITY

Dept. 04- LAW

(2023-24)

CLASS! LL.M. 4th SEM (BUSINESS LAW)

SULTECT: DASHRANCE LAWS

CODE: L-4003

ACTIVITY !- GROUP DISCUSSION

TOPIC: Relevance of Insurance & IRDA.

Date: 13-05-2024 (MON.)

VENUE! SMART CLASS ROOM.

LAW DEAT. BUILDING

MEERUT COLLEGE

MEERUT

No. of Participants! 36. (Attendance Sheet)

(Prof. PRANEEN DUBLISH)

MEERUT COLLEGE MEERUT

## NOTICE

Mal: 10/5/2024

LAW DEPT., MEERUT COLLEGE MEERUT

BUSINESSLAW GROUP Students of LL.M. HTU SEM are hereby informed that a GROUP -DISCUSSION will be held on