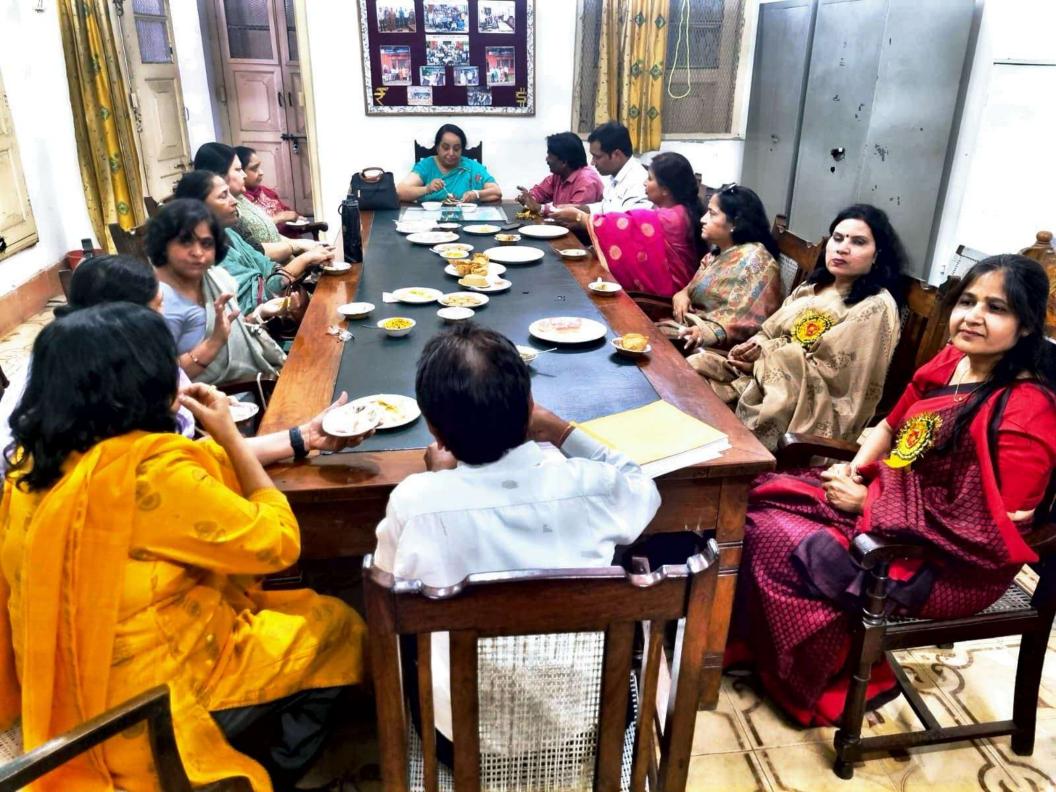

### ये लोग रहे मौजूद

इस अवसर पर डीन मेरठ कॉलेज प्रो. सीमा पवार, आंतरिक गुणवत्ता एवं सुनिश्चयन प्रकोष्ठ की समन्वयक प्रो. अर्चना,

#### जरूर शिक्षित हों

कार्यक्रम की अध्यक्षता मेरठ कॉलेज प्रिंसिपल प्रो. अंजलि मित्तल ने की. उन्होंने कहा कि पहले हमें खुद चुनाव के प्रति शिक्षित होना है तभी हम समाज में चुनावों के प्रति सच्ची जागरूकता फैला सकते हैं.

प्रॉक्टर मेरठ कॉलेज प्रो. वीरेंद्र कुमार, प्रो.किपल कुमार प्रोफेस डॉ. अमित कुमार, प्रो. योगेश कुमार, प्रो. अनुराधा सिंह, डॉ. पंकज भारती डॉ. हरगुन डॉ. गौरव बिष्ट आदि उपस्थित रहे. कार्यक्रम का संचालन एवं नुक्कड़ नाटक का निर्देशन प्रो. पूनम सिंह ने किया. इस अवसर पर क्लब के छात्र प्रतिनिधि शुभम शर्मा, उजमा परवीन, शिवी, जया अग्रवाल आदि ने योगदान दिया.

उन्होंने कहा कि पहले हमें खुद चुनाव के प्रति शिक्षित होना है तभी हम समाज में चनावों के प्रति सच्ची

जागरूकता फैला सकते हैं। इस अवसर पर डीन मेरठ कॉलेज प्रोफेसर सीमा पवार. आंतरिक गुणवत्ता एवं सुनिश्चयन प्रकोष्ठ की समन्वयक प्रोफेसर अर्चना, प्रॉक्टर मेरठ कॉलेज प्रोफेसर वीरेंद्र कमार, प्रोफेसर कपिल कुमार प्रोफेस डॉ अमित कुमार प्रोफ़ेसर योगेश कुमार, प्रोफेसर अनुराधा सिंह, डॉ पंकज भारती डॉक्टर हरगुन डॉक्टर गौरव बिष्ट आदि उपस्थित रहे. कार्यक्रम