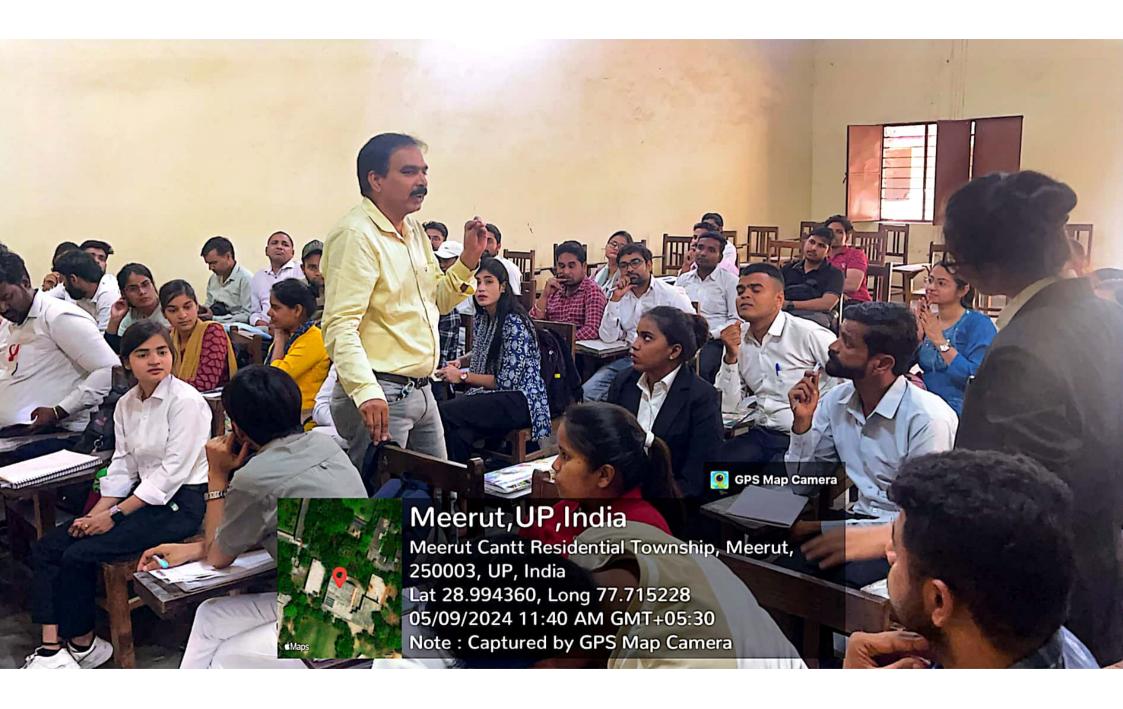

### नुक्कड़ नाटक से समझाया वोट का महत्व

मेरट: मेरट कालेज के चुनावी साक्षरता वलब ने चुनावी जागरूकता कार्यक्रम के अंतर्गत एक नुक्कड़ नाटक का आयोजन किया। नुक्कड़ नाटक के माध्यम से विद्यार्थियों को संदेश दिया कि वह अपना कीमती वोट का प्रयोग सोच समझकर करें। साथ ही अपने आसपास के क्षेत्रों में मतदान के प्रति जागरूकता फैलाएं।

# छात्रों ने नुक्कड़ नाटक के जरिए चुनाव के लिए लोगों को किया जागरूक

धारा न्यूज संवाददाता, मेरठ

गुरुवार को मेरठ कॉलेज मेरठ के चनावी साक्षरता क्लब के तत्वावधान में चनावी जागरूकता कार्यक्रम के अंतर्गत मेरठ कॉलेज के विद्यार्थियों के द्वारा एक नुक्कड़ नाटक का आयोजन किया गया, जिसमें प्रभावशाली तरीके से चुनाव और चनाव से संबंधित जानकारी दी गई. साथ ही नुक्कड़ नाटक के माध्यम से उन्होंने विद्यार्थियों को संदेश दिया कि वह अपना कीमती बोट का प्रयोग सोच समझकर करे। साथ ही अपने आस पास के क्षेत्रों में चनाव के प्रति

#### ELECTORAL LITERACY CLUB MEERUT COLLEGE MEERUT REPORT

आज 14 मार्च 2024 को मेरठ कॉलेज मेरठ के चुनावी साक्षरता क्लब के तत्वावधान में चुनावी जागरूकता कार्यक्रम के अंतर्गत मेरठ कॉलेज के विद्यार्थियों के द्वारा एक नुक्कड़ नाटक का आयोजन किया गया जिसमें प्रभावशाली तरीक्रे से चुनाव और चुनाव से संबंधित जानकारी दी गई साथ ही नुक्कड़ नाटक के माध्यम से उन्होंने विद्यार्थियों को संदेश दिया कि वह अपना कीमती बोट का प्रयोग सोच समझकर करें साथ ही अपने आस पास के क्षेत्रों में चुनाव के प्रति जागरूकता फैलाये तभी सच्चे अर्थों में आप समाज सेवा करके देश की उन्निति में अपना सहयोग दे सकते हैं कार्यक्रम की अध्यक्षता मेरठ कॉलेज प्राचार्य प्रोफ़ेसर अंजलि मितल ने की उन्होंने कहा कि पहले हमें ख़ुद चुनाव के प्रति शिक्षित होना है तभी हम समाज में चुनावों के प्रति सच्ची जागरूकता फैला सकते हैं इस अवसर पर डीन मेरठ कॉलेज प्रोफ़ेसर सीमा पवार,IQAC कोऑर्डिनेटर प्रोफ़ेसर अर्चना प्रॉक्टर मेरठ कॉलेज प्रोफ़ेसर वीरेंद्र कुमार प्रोफ़ेसर योगेश कुमार उपस्थित रहे कार्यक्रम का संचालन प्रोफेसर पूनम सिंह ने किया उन्होंने विद्यार्थियों को संदेश दिया कि इस क्लब का उद्देश्य सभी विद्यार्थियों को मतदान के प्रति जागरूक करने के साथ उन्हें समाज के प्रत्येक तबके तक पहुँच गए समाज के लोगों को चुनाव के प्रति शिक्षित करना है इस अवसर पर विद्यार्थियों ने बढ़ चढ़कर कार्यक्रम में हिस्सा लिया कार्यक्रम को सफल बनाने में चुनावी साक्षरता क्लब के सभी सदस्यों का विशेष योगदान रहा है साथ ही इस क्लब के छात्र प्रतिनिधि शुभम शर्मा उजमा परवीन शिवी जया अग्रवाल राह्ल आहार आकाश चौहान का भी विशेष योगदान रहा नुक्कड़ नाटक को सफल बनाने में पल्लवी, खुशी, किनका, शिवांगी निशि, प्रियंका ,आशीष, राम मोनू ,कृष्णा ,सचिन और अजय आदि का योगदान रहा कार्यक्रम के समापन में प्राचार्या अंजली मित्तल ने सभी प्रतिभागियों को सर्टिफिकेट देकर सम्मानित किया और अपना आशीर्वाद दिया.