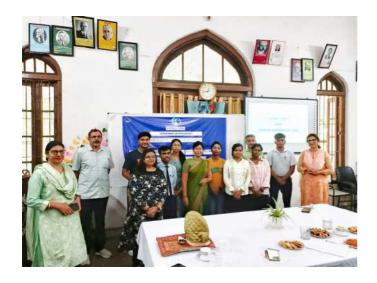

# सारे काम छोड़ दो सबसे पहले वोट दो

मेरढ कालेज में आयोजित मतदाता जागरूकता कार्यक्रम में शामिल विद्यार्थी व शिक्षक • सौ. कालेज

जागरण संवाददाता, मेरठ : जाना है भाई . जाना है वोट डालने जाना है, सारे काम छोड़ दो सबसे पहले वोट दो, के नारो से लोगों को मतदान के लिए जागरूक किया। यह जागरूकता रैली एनएएस कालेज की राष्ट्रीय सेवा योजना इकाई प्रथम और सीसीएसयू के लिलत कला विभाग ने निकाली। प्रो. अलका तिवारो की अगुवाई में निर्वाचन साक्षरता क्लब के सभी सदस्यों ने रैली में प्रतिभाग किया। प्राचार्य प्रो. मनोज अग्रवाल, प्रो. संजीव महाजन और कार्यालय अधीसक अभिषेक भाटिया ने हरी

### नुक्कड़ नाटक से समझाया वोट का महत्व

मेरट: मेरट कालेज के चुनावी साक्षरता वलब ने चुनावी जागरूकता कार्यक्रम के अंतर्गत एक नुक्कड़ नाटक का आयोजन किया। नुक्कड़ नाटक के माध्यम से विद्यार्थियों को संदेश दिया कि वह अपना कीमती वोट का प्रयोग सोच समझकर करें। साथ ही अपने आसपास के क्षेत्रों में मतदान के प्रति जागरूकता फैलाएं।

कार्यक्रम की अध्यक्षता मेरट कालेज की प्राचार्य प्रो. अंजिल मित्तल ने की। क्लब के छात्र प्रतिनिधि शुभम शर्मा, उजमा परवीन, शिवी, जया अग्रवाल, राहुल, आकाश चौहान का विशेष योगदान रहा। नुक्कड़ नाटक में पल्लवी, खुशी, किनका, शिवांगी निशि, प्रियंका, आशीष, राम मोनू, कृष्णा, सचिन और अजय का योगदान रहा।