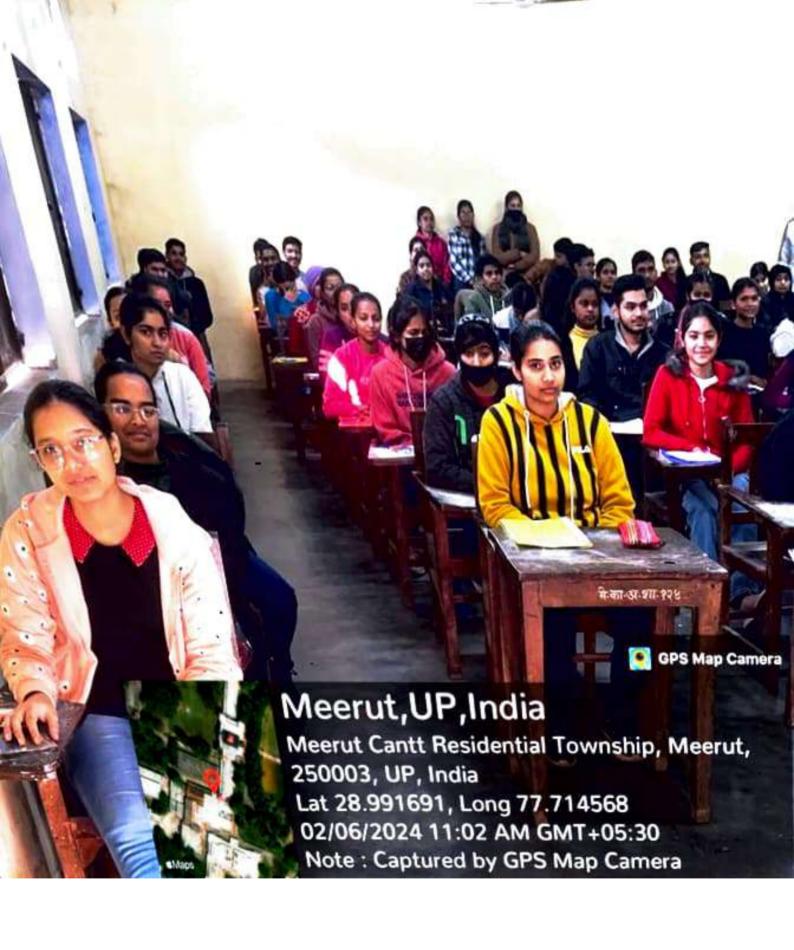

# छात्रों ने नुक्कड़ नाटक के जरिए चुनाव के लिए लोगों को किया जागरूक

धारा न्यूज संवाददाता, मेरठ

गुरुवार को मेरठ कॉलेज मेरठ के चनावी साक्षरता क्लब के तत्वावधान में चनावी जागरूकता कार्यक्रम के अंतर्गत मेरठ कॉलेज के विद्यार्थियों के द्वारा एक नुक्कड़ नाटक का आयोजन किया गया, जिसमें प्रभावशाली तरीके से चुनाव और चनाव से संबंधित जानकारी दी गई. साथ ही नुक्कड़ नाटक के माध्यम से उन्होंने विद्यार्थियों को संदेश दिया कि वह अपना कीमती बोट का प्रयोग सोच समझकर करे। साथ ही अपने आस पास के क्षेत्रों में चनाव के प्रति

#### ELECTORAL LITERACY CLUB MEERUT COLLEGE MEERUT REPORT

आज 14 मार्च 2024 को मेरठ कॉलेज मेरठ के चुनावी साक्षरता क्लब के तत्वावधान में चुनावी जागरूकता कार्यक्रम के अंतर्गत मेरठ कॉलेज के विद्यार्थियों के द्वारा एक नुक्कड़ नाटक का आयोजन किया गया जिसमें प्रभावशाली तरीक्रे से चुनाव और चुनाव से संबंधित जानकारी दी गई साथ ही नुक्कड़ नाटक के माध्यम से उन्होंने विद्यार्थियों को संदेश दिया कि वह अपना कीमती बोट का प्रयोग सोच समझकर करें साथ ही अपने आस पास के क्षेत्रों में चुनाव के प्रति जागरूकता फैलाये तभी सच्चे अर्थों में आप समाज सेवा करके देश की उन्निति में अपना सहयोग दे सकते हैं कार्यक्रम की अध्यक्षता मेरठ कॉलेज प्राचार्य प्रोफ़ेसर अंजलि मितल ने की उन्होंने कहा कि पहले हमें ख़ुद चुनाव के प्रति शिक्षित होना है तभी हम समाज में चुनावों के प्रति सच्ची जागरूकता फैला सकते हैं इस अवसर पर डीन मेरठ कॉलेज प्रोफ़ेसर सीमा पवार,IQAC कोऑर्डिनेटर प्रोफ़ेसर अर्चना प्रॉक्टर मेरठ कॉलेज प्रोफ़ेसर वीरेंद्र कुमार प्रोफ़ेसर योगेश कुमार उपस्थित रहे कार्यक्रम का संचालन प्रोफेसर पूनम सिंह ने किया उन्होंने विद्यार्थियों को संदेश दिया कि इस क्लब का उद्देश्य सभी विद्यार्थियों को मतदान के प्रति जागरूक करने के साथ उन्हें समाज के प्रत्येक तबके तक पहुँच गए समाज के लोगों को चुनाव के प्रति शिक्षित करना है इस अवसर पर विद्यार्थियों ने बढ़ चढ़कर कार्यक्रम में हिस्सा लिया कार्यक्रम को सफल बनाने में चुनावी साक्षरता क्लब के सभी सदस्यों का विशेष योगदान रहा है साथ ही इस क्लब के छात्र प्रतिनिधि शुभम शर्मा उजमा परवीन शिवी जया अग्रवाल राह्ल आहार आकाश चौहान का भी विशेष योगदान रहा नुक्कड़ नाटक को सफल बनाने में पल्लवी, खुशी, किनका, शिवांगी निशि, प्रियंका ,आशीष, राम मोनू ,कृष्णा ,सचिन और अजय आदि का योगदान रहा कार्यक्रम के समापन में प्राचार्या अंजली मित्तल ने सभी प्रतिभागियों को सर्टिफिकेट देकर सम्मानित किया और अपना आशीर्वाद दिया.