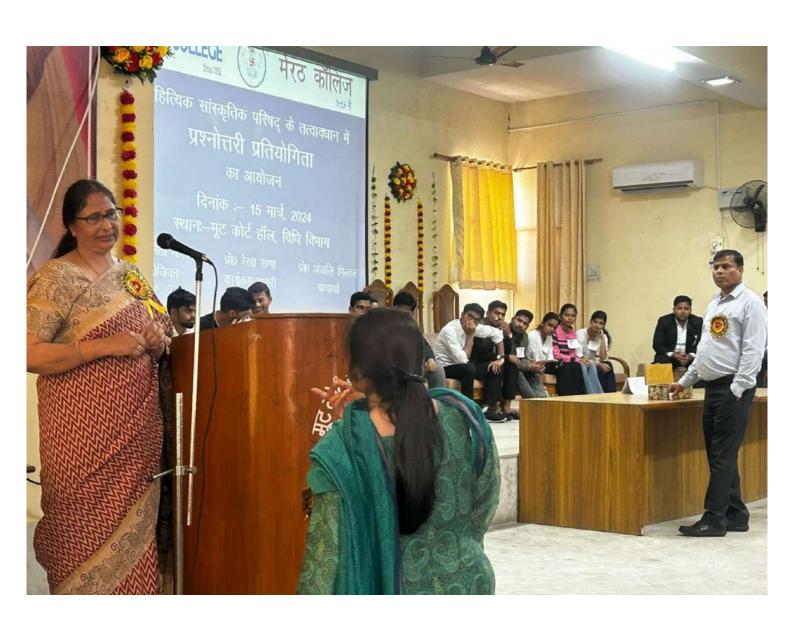

# MEERUT COLLEGE MEERUT.

Participation and maximize the informed and ethical voting and follow the poinciple "Every vote counts" and no votes to be left Behind. The club is a platform to engage college students through interesting activities and hands on experience to sensitive them on their electoral rights and familiarise them with the electoral process of registration and voting.

VISION: Electoral library volub aims at

Strengthening the culture of electoral

Participation among young and future

volors.

OBJECTIVE :

The main objective of E.L.C. is to promote awareness of "Right to vote" among students.

2. To enable critical thinking on issues to election night through the Participality of Essay competition a speech about voter awareness.

3. To help metarget audience to inderstand the -value of their vote.