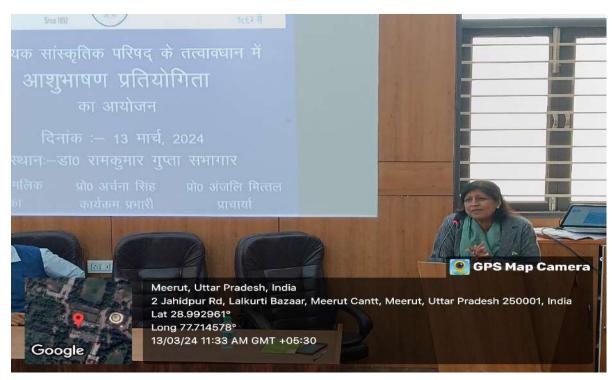

### ये लोग रहे मौजूद

इस अवसर पर डीन मेरठ कॉलेज प्रो. सीमा पवार, आंतरिक गुणवत्ता एवं सुनिश्चयन प्रकोष्ठ की समन्वयक प्रो. अर्चना,

#### जरूर शिक्षित हों

कार्यक्रम की अध्यक्षता मेरठ कॉलेज प्रिंसिपल प्रो. अंजलि मित्तल ने की. उन्होंने कहा कि पहले हमें खुद चुनाव के प्रति शिक्षित होना है तभी हम समाज में चुनावों के प्रति सच्ची जागरूकता फैला सकते हैं.

प्रॉक्टर मेरठ कॉलेज प्रो. वीरेंद्र कुमार, प्रो.किपल कुमार प्रोफेस डॉ. अमित कुमार, प्रो. योगेश कुमार, प्रो. अनुराधा सिंह, डॉ. पंकज भारती डॉ. हरगुन डॉ. गौरव बिष्ट आदि उपस्थित रहे. कार्यक्रम का संचालन एवं नुक्कड़ नाटक का निर्देशन प्रो. पूनम सिंह ने किया. इस अवसर पर क्लब के छात्र प्रतिनिधि शुभम शर्मा, उजमा परवीन, शिवी, जया अग्रवाल आदि ने योगदान दिया.

उन्होंने कहा कि पहले हमें खुद चुनाव के प्रति शिक्षित होना है तभी हम समाज में चनावों के प्रति सच्ची

जागरूकता फैला सकते हैं। इस अवसर पर डीन मेरठ कॉलेज प्रोफेसर सीमा पवार. आंतरिक गुणवत्ता एवं सुनिश्चयन प्रकोष्ठ की समन्वयक प्रोफेसर अर्चना, प्रॉक्टर मेरठ कॉलेज प्रोफेसर वीरेंद्र कमार, प्रोफेसर कपिल कुमार प्रोफेस डॉ अमित कुमार प्रोफ़ेसर योगेश कुमार, प्रोफेसर अनुराधा सिंह, डॉ पंकज भारती डॉक्टर हरगुन डॉक्टर गौरव बिष्ट आदि उपस्थित रहे. कार्यक्रम