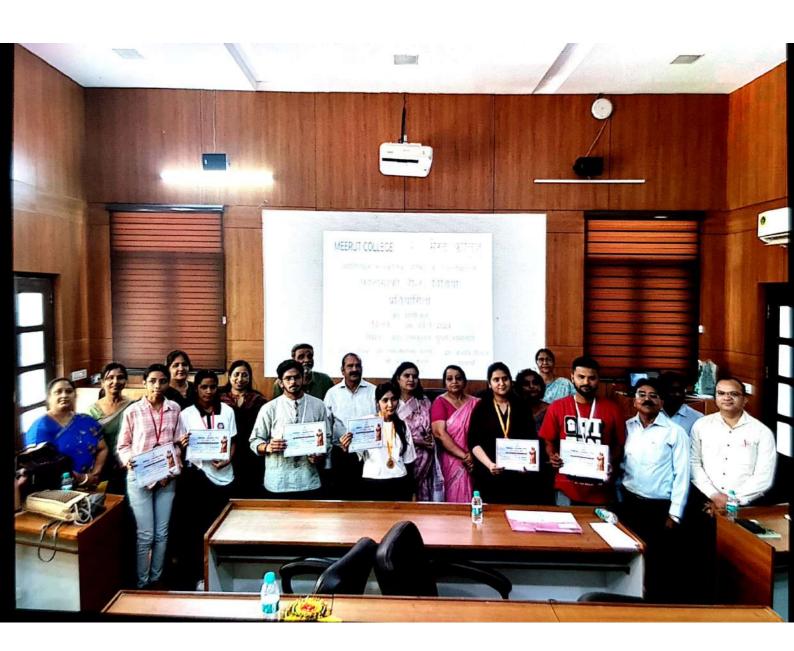

# 'आपका वोट कीमती है, सोच समझकर ही उपयोग करें '

PIC: DAINIK JAGRAN INEXT

मेरट कॉलेज में चुनावी साक्षरता क्लब के तत्वावघान में चला जागरूकता अभियान

#### meerut@inext.co.in

MEERUT (14 March): मेरठ कॉलेज के चुनावी साक्षरता क्लब के तत्वावधान में छात्रों ने नुक्कड़ नाटक के जरिए मतदान को लेकर जागरुकता फैलाई. इस दौरान चुनाव और उससे संबंधित जानकारी दी गई. इस दौरान यह संदेश दिया गया कि अपने कीमती वोट का सोच समझकर प्रयोग करें.

### नुक्कड़ नाटक से समझाया वोट का महत्व

मेरट: मेरट कालेज के चुनावी साक्षरता वलब ने चुनावी जागरूकता कार्यक्रम के अंतर्गत एक नुक्कड़ नाटक का आयोजन किया। नुक्कड़ नाटक के माध्यम से विद्यार्थियों को संदेश दिया कि वह अपना कीमती वोट का प्रयोग सोच समझकर करें। साथ ही अपने आसपास के क्षेत्रों में मतदान के प्रति जागरूकता फैलाएं।

# छात्रों ने नुक्कड़ नाटक के जरिए चुनाव के लिए लोगों को किया जागरूक

धारा न्यूज संवाददाता, मेरठ

गुरुवार को मेरठ कॉलेज मेरठ के चनावी साक्षरता क्लब के तत्वावधान में चनावी जागरूकता कार्यक्रम के अंतर्गत मेरठ कॉलेज के विद्यार्थियों के द्वारा एक नुक्कड़ नाटक का आयोजन किया गया, जिसमें प्रभावशाली तरीके से चुनाव और चनाव से संबंधित जानकारी दी गई. साथ ही नुक्कड़ नाटक के माध्यम से उन्होंने विद्यार्थियों को संदेश दिया कि वह अपना कीमती बोट का प्रयोग सोच समझकर करे। साथ ही अपने आस पास के क्षेत्रों में चनाव के प्रति

#### ELECTORAL LITERACY CLUB MEERUT COLLEGE MEERUT REPORT

आज 14 मार्च 2024 को मेरठ कॉलेज मेरठ के चुनावी साक्षरता क्लब के तत्वावधान में चुनावी जागरूकता कार्यक्रम के अंतर्गत मेरठ कॉलेज के विद्यार्थियों के द्वारा एक नुक्कड़ नाटक का आयोजन किया गया जिसमें प्रभावशाली तरीक्रे से चुनाव और चुनाव से संबंधित जानकारी दी गई साथ ही नुक्कड़ नाटक के माध्यम से उन्होंने विद्यार्थियों को संदेश दिया कि वह अपना कीमती बोट का प्रयोग सोच समझकर करें साथ ही अपने आस पास के क्षेत्रों में चुनाव के प्रति जागरूकता फैलाये तभी सच्चे अर्थों में आप समाज सेवा करके देश की उन्निति में अपना सहयोग दे सकते हैं कार्यक्रम की अध्यक्षता मेरठ कॉलेज प्राचार्य प्रोफ़ेसर अंजलि मितल ने की उन्होंने कहा कि पहले हमें ख़ुद चुनाव के प्रति शिक्षित होना है तभी हम समाज में चुनावों के प्रति सच्ची जागरूकता फैला सकते हैं इस अवसर पर डीन मेरठ कॉलेज प्रोफ़ेसर सीमा पवार,IQAC कोऑर्डिनेटर प्रोफ़ेसर अर्चना प्रॉक्टर मेरठ कॉलेज प्रोफ़ेसर वीरेंद्र कुमार प्रोफ़ेसर योगेश कुमार उपस्थित रहे कार्यक्रम का संचालन प्रोफेसर पूनम सिंह ने किया उन्होंने विद्यार्थियों को संदेश दिया कि इस क्लब का उद्देश्य सभी विद्यार्थियों को मतदान के प्रति जागरूक करने के साथ उन्हें समाज के प्रत्येक तबके तक पहुँच गए समाज के लोगों को चुनाव के प्रति शिक्षित करना है इस अवसर पर विद्यार्थियों ने बढ़ चढ़कर कार्यक्रम में हिस्सा लिया कार्यक्रम को सफल बनाने में चुनावी साक्षरता क्लब के सभी सदस्यों का विशेष योगदान रहा है साथ ही इस क्लब के छात्र प्रतिनिधि शुभम शर्मा उजमा परवीन शिवी जया अग्रवाल राह्ल आहार आकाश चौहान का भी विशेष योगदान रहा नुक्कड़ नाटक को सफल बनाने में पल्लवी, खुशी, किनका, शिवांगी निशि, प्रियंका ,आशीष, राम मोनू ,कृष्णा ,सचिन और अजय आदि का योगदान रहा कार्यक्रम के समापन में प्राचार्या अंजली मित्तल ने सभी प्रतिभागियों को सर्टिफिकेट देकर सम्मानित किया और अपना आशीर्वाद दिया.