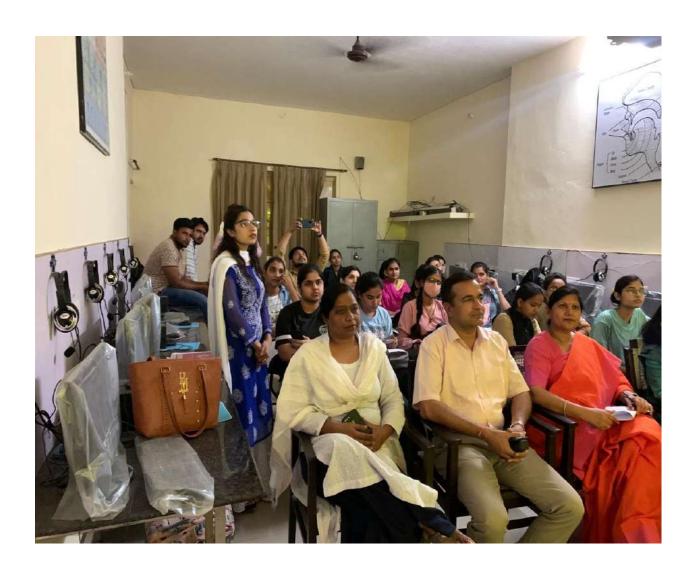

### नुक्कड़ नाटक से समझाया वोट का महत्व

मेरट: मेरट कालेज के चुनावी साक्षरता वलब ने चुनावी जागरूकता कार्यक्रम के अंतर्गत एक नुक्कड़ नाटक का आयोजन किया। नुक्कड़ नाटक के माध्यम से विद्यार्थियों को संदेश दिया कि वह अपना कीमती वोट का प्रयोग सोच समझकर करें। साथ ही अपने आसपास के क्षेत्रों में मतदान के प्रति जागरूकता फैलाएं।

# छात्रों ने नुक्कड़ नाटक के जरिए चुनाव के लिए लोगों को किया जागरूक

धारा न्यूज संवाददाता, मेरठ

गुरुवार को मेरठ कॉलेज मेरठ के चनावी साक्षरता क्लब के तत्वावधान में चनावी जागरूकता कार्यक्रम के अंतर्गत मेरठ कॉलेज के विद्यार्थियों के द्वारा एक नुक्कड़ नाटक का आयोजन किया गया, जिसमें प्रभावशाली तरीके से चुनाव और चनाव से संबंधित जानकारी दी गई. साथ ही नुक्कड़ नाटक के माध्यम से उन्होंने विद्यार्थियों को संदेश दिया कि वह अपना कीमती बोट का प्रयोग सोच समझकर करे। साथ ही अपने आस पास के क्षेत्रों में चनाव के प्रति

#### ELECTORAL LITERACY CLUB MEERUT COLLEGE MEERUT REPORT

आज 14 मार्च 2024 को मेरठ कॉलेज मेरठ के चुनावी साक्षरता क्लब के तत्वावधान में चुनावी जागरूकता कार्यक्रम के अंतर्गत मेरठ कॉलेज के विद्यार्थियों के द्वारा एक नुक्कड़ नाटक का आयोजन किया गया जिसमें प्रभावशाली तरीक्रे से चुनाव और चुनाव से संबंधित जानकारी दी गई साथ ही नुक्कड़ नाटक के माध्यम से उन्होंने विद्यार्थियों को संदेश दिया कि वह अपना कीमती बोट का प्रयोग सोच समझकर करें साथ ही अपने आस पास के क्षेत्रों में चुनाव के प्रति जागरूकता फैलाये तभी सच्चे अर्थों में आप समाज सेवा करके देश की उन्निति में अपना सहयोग दे सकते हैं कार्यक्रम की अध्यक्षता मेरठ कॉलेज प्राचार्य प्रोफ़ेसर अंजलि मितल ने की उन्होंने कहा कि पहले हमें ख़ुद चुनाव के प्रति शिक्षित होना है तभी हम समाज में चुनावों के प्रति सच्ची जागरूकता फैला सकते हैं इस अवसर पर डीन मेरठ कॉलेज प्रोफ़ेसर सीमा पवार,IQAC कोऑर्डिनेटर प्रोफ़ेसर अर्चना प्रॉक्टर मेरठ कॉलेज प्रोफ़ेसर वीरेंद्र कुमार प्रोफ़ेसर योगेश कुमार उपस्थित रहे कार्यक्रम का संचालन प्रोफेसर पूनम सिंह ने किया उन्होंने विद्यार्थियों को संदेश दिया कि इस क्लब का उद्देश्य सभी विद्यार्थियों को मतदान के प्रति जागरूक करने के साथ उन्हें समाज के प्रत्येक तबके तक पहुँच गए समाज के लोगों को चुनाव के प्रति शिक्षित करना है इस अवसर पर विद्यार्थियों ने बढ़ चढ़कर कार्यक्रम में हिस्सा लिया कार्यक्रम को सफल बनाने में चुनावी साक्षरता क्लब के सभी सदस्यों का विशेष योगदान रहा है साथ ही इस क्लब के छात्र प्रतिनिधि शुभम शर्मा उजमा परवीन शिवी जया अग्रवाल राह्ल आहार आकाश चौहान का भी विशेष योगदान रहा नुक्कड़ नाटक को सफल बनाने में पल्लवी, खुशी, किनका, शिवांगी निशि, प्रियंका ,आशीष, राम मोनू ,कृष्णा ,सचिन और अजय आदि का योगदान रहा कार्यक्रम के समापन में प्राचार्या अंजली मित्तल ने सभी प्रतिभागियों को सर्टिफिकेट देकर सम्मानित किया और अपना आशीर्वाद दिया.