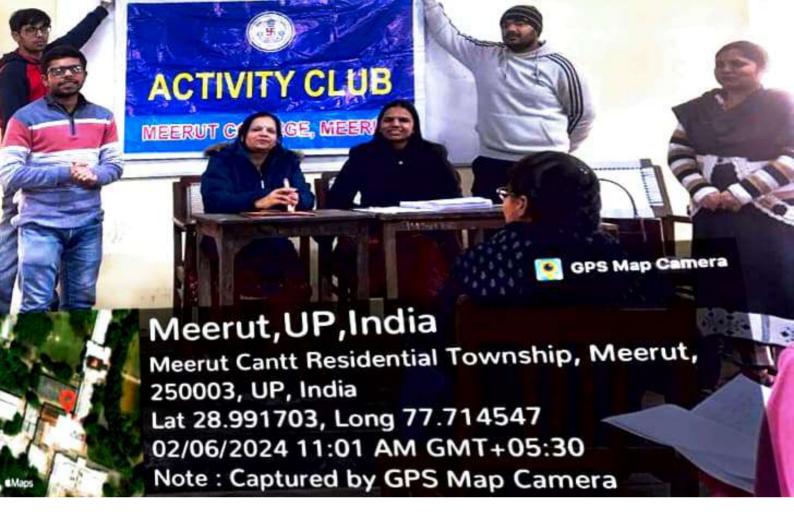

#### जरूर शिक्षित हों

कार्यक्रम की अध्यक्षता मेरठ कॉलेज प्रिंसिपल प्रो. अंजलि मित्तल ने की. उन्होंने कहा कि पहले हमें खुद चुनाव के प्रति शिक्षित होना है तभी हम समाज में चुनावों के प्रति सच्ची जागरूकता फैला सकते हैं.

प्रॉक्टर मेरठ कॉलेज प्रो. वीरेंद्र कुमार, प्रो.किपल कुमार प्रोफेस डॉ. अमित कुमार, प्रो. योगेश कुमार, प्रो. अनुराधा सिंह, डॉ. पंकज भारती डॉ. हरगुन डॉ. गौरव बिष्ट आदि उपस्थित रहे. कार्यक्रम का संचालन एवं नुक्कड़ नाटक का निर्देशन प्रो. पूनम सिंह ने किया. इस अवसर पर क्लब के छात्र प्रतिनिधि शुभम शर्मा, उजमा परवीन, शिवी, जया अग्रवाल आदि ने योगदान दिया.

उन्होंने कहा कि पहले हमें खुद चुनाव के प्रति शिक्षित होना है तभी हम समाज में चनावों के प्रति सच्ची

जागरूकता फैला सकते हैं। इस अवसर पर डीन मेरठ कॉलेज प्रोफेसर सीमा पवार. आंतरिक गुणवत्ता एवं सुनिश्चयन प्रकोष्ठ की समन्वयक प्रोफेसर अर्चना, प्रॉक्टर मेरठ कॉलेज प्रोफेसर वीरेंद्र कमार, प्रोफेसर कपिल कुमार प्रोफेस डॉ अमित कुमार प्रोफ़ेसर योगेश कुमार, प्रोफेसर अनुराधा सिंह, डॉ पंकज भारती डॉक्टर हरगुन डॉक्टर गौरव बिष्ट आदि उपस्थित रहे. कार्यक्रम