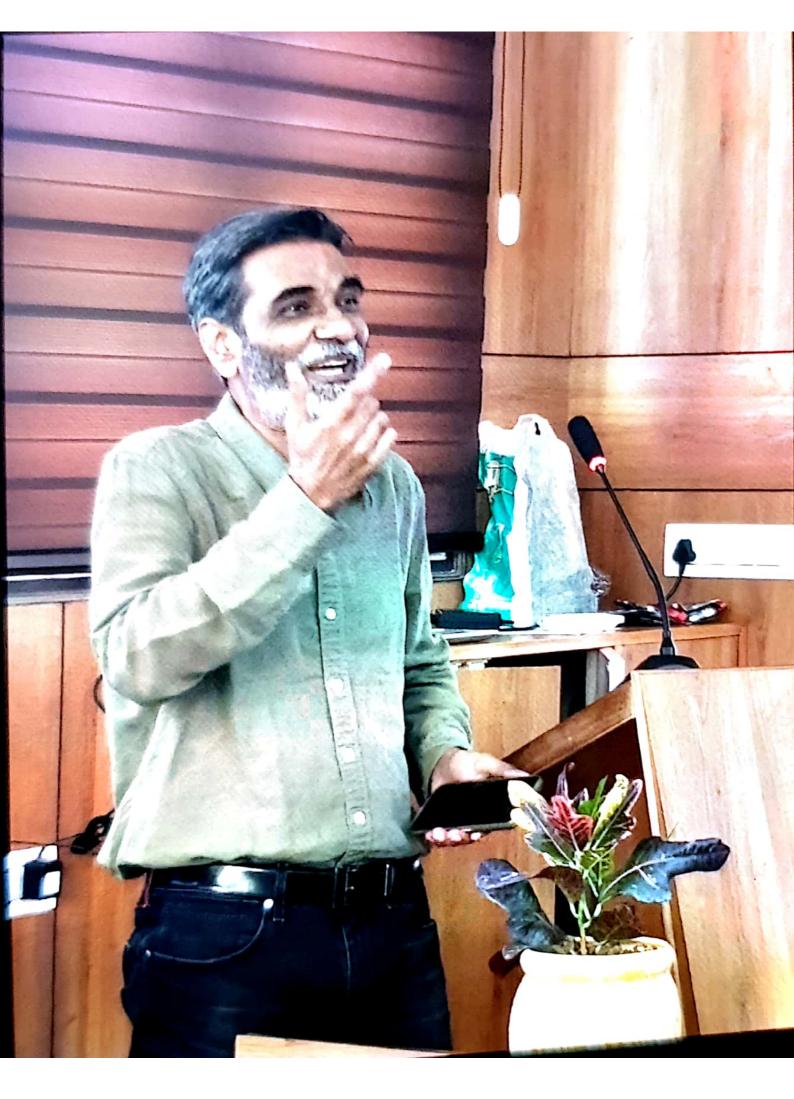

#### जरूर शिक्षित हों

कार्यक्रम की अध्यक्षता मेरठ कॉलेज प्रिंसिपल प्रो. अंजलि मित्तल ने की. उन्होंने कहा कि पहले हमें खुद चुनाव के प्रति शिक्षित होना है तभी हम समाज में चुनावों के प्रति सच्ची जागरूकता फैला सकते हैं.

उन्होंने कहा कि पहले हमें खुद चुनाव के प्रति शिक्षित होना है तभी हम समाज में चनावों के प्रति सच्ची

जागरूकता फैला सकते हैं। इस अवसर पर डीन मेरठ कॉलेज प्रोफेसर सीमा पवार. आंतरिक गुणवत्ता एवं सुनिश्चयन प्रकोष्ठ की समन्वयक प्रोफेसर अर्चना, प्रॉक्टर मेरठ कॉलेज प्रोफेसर वीरेंद्र कमार, प्रोफेसर कपिल कुमार प्रोफेस डॉ अमित कुमार प्रोफ़ेसर योगेश कुमार, प्रोफेसर अनुराधा सिंह, डॉ पंकज भारती डॉक्टर हरगुन डॉक्टर गौरव बिष्ट आदि उपस्थित रहे. कार्यक्रम