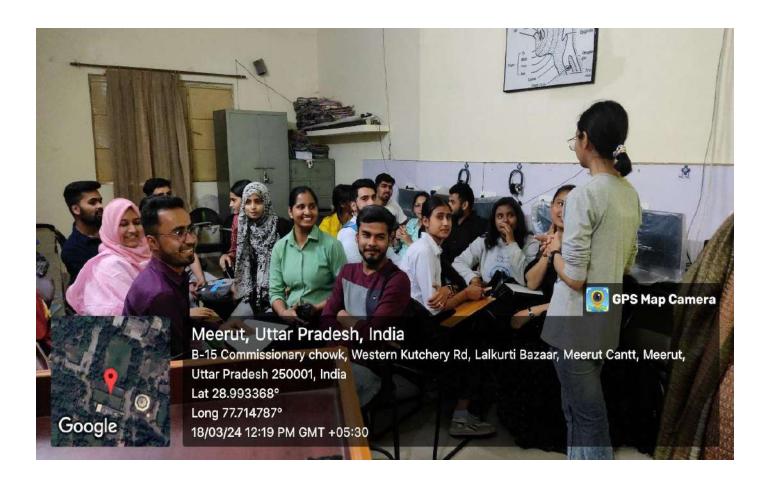

#### ELECTORAL LITERACY CLUB MEERUT COLLEGE MEERUT REPORT

आज 14 मार्च 2024 को मेरठ कॉलेज मेरठ के चुनावी साक्षरता क्लब के तत्वावधान में चुनावी जागरूकता कार्यक्रम के अंतर्गत मेरठ कॉलेज के विद्यार्थियों के द्वारा एक नुक्कड़ नाटक का आयोजन किया गया जिसमें प्रभावशाली तरीक्रे से चुनाव और चुनाव से संबंधित जानकारी दी गई साथ ही नुक्कड़ नाटक के माध्यम से उन्होंने विद्यार्थियों को संदेश दिया कि वह अपना कीमती बोट का प्रयोग सोच समझकर करें साथ ही अपने आस पास के क्षेत्रों में चुनाव के प्रति जागरूकता फैलाये तभी सच्चे अर्थों में आप समाज सेवा करके देश की उन्निति में अपना सहयोग दे सकते हैं कार्यक्रम की अध्यक्षता मेरठ कॉलेज प्राचार्य प्रोफ़ेसर अंजलि मितल ने की उन्होंने कहा कि पहले हमें ख़ुद चुनाव के प्रति शिक्षित होना है तभी हम समाज में चुनावों के प्रति सच्ची जागरूकता फैला सकते हैं इस अवसर पर डीन मेरठ कॉलेज प्रोफ़ेसर सीमा पवार,IQAC कोऑर्डिनेटर प्रोफ़ेसर अर्चना प्रॉक्टर मेरठ कॉलेज प्रोफ़ेसर वीरेंद्र कुमार प्रोफ़ेसर योगेश कुमार उपस्थित रहे कार्यक्रम का संचालन प्रोफेसर पूनम सिंह ने किया उन्होंने विद्यार्थियों को संदेश दिया कि इस क्लब का उद्देश्य सभी विद्यार्थियों को मतदान के प्रति जागरूक करने के साथ उन्हें समाज के प्रत्येक तबके तक पहुँच गए समाज के लोगों को चुनाव के प्रति शिक्षित करना है इस अवसर पर विद्यार्थियों ने बढ़ चढ़कर कार्यक्रम में हिस्सा लिया कार्यक्रम को सफल बनाने में चुनावी साक्षरता क्लब के सभी सदस्यों का विशेष योगदान रहा है साथ ही इस क्लब के छात्र प्रतिनिधि शुभम शर्मा उजमा परवीन शिवी जया अग्रवाल राह्ल आहार आकाश चौहान का भी विशेष योगदान रहा नुक्कड़ नाटक को सफल बनाने में पल्लवी, खुशी, किनका, शिवांगी निशि, प्रियंका ,आशीष, राम मोनू ,कृष्णा ,सचिन और अजय आदि का योगदान रहा कार्यक्रम के समापन में प्राचार्या अंजली मित्तल ने सभी प्रतिभागियों को सर्टिफिकेट देकर सम्मानित किया और अपना आशीर्वाद दिया.