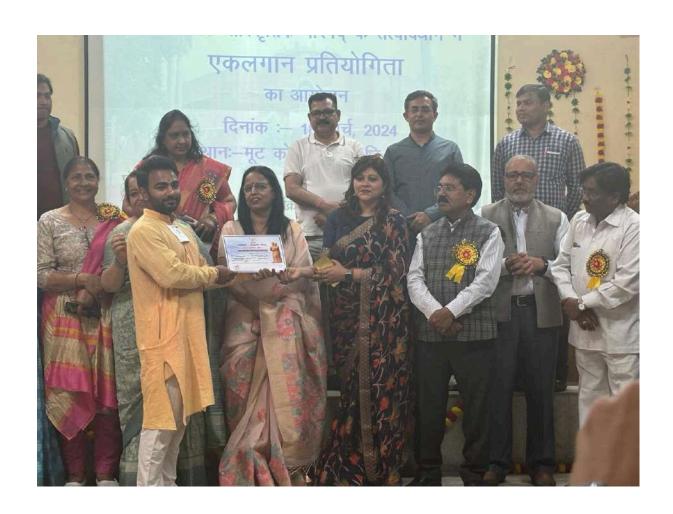

# 'आपका वोट कीमती है, सोच समझकर ही उपयोग करें '

PIC: DAINIK JAGRAN INEXT

मेरट कॉलेज में चुनावी साक्षरता क्लब के तत्वावघान में चला जागरूकता अभियान

#### meerut@inext.co.in

MEERUT (14 March): मेरठ कॉलेज के चुनावी साक्षरता क्लब के तत्वावधान में छात्रों ने नुक्कड़ नाटक के जरिए मतदान को लेकर जागरुकता फैलाई. इस दौरान चुनाव और उससे संबंधित जानकारी दी गई. इस दौरान यह संदेश दिया गया कि अपने कीमती वोट का सोच समझकर प्रयोग करें.

### ये लोग रहे मौजूद

इस अवसर पर डीन मेरठ कॉलेज प्रो. सीमा पवार, आंतरिक गुणवत्ता एवं सुनिश्चयन प्रकोष्ठ की समन्वयक प्रो. अर्चना,

#### जरूर शिक्षित हों

कार्यक्रम की अध्यक्षता मेरठ कॉलेज प्रिंसिपल प्रो. अंजलि मित्तल ने की. उन्होंने कहा कि पहले हमें खुद चुनाव के प्रति शिक्षित होना है तभी हम समाज में चुनावों के प्रति सच्ची जागरूकता फैला सकते हैं.

प्रॉक्टर मेरठ कॉलेज प्रो. वीरेंद्र कुमार, प्रो.किपल कुमार प्रोफेस डॉ. अमित कुमार, प्रो. योगेश कुमार, प्रो. अनुराधा सिंह, डॉ. पंकज भारती डॉ. हरगुन डॉ. गौरव बिष्ट आदि उपस्थित रहे. कार्यक्रम का संचालन एवं नुक्कड़ नाटक का निर्देशन प्रो. पूनम सिंह ने किया. इस अवसर पर क्लब के छात्र प्रतिनिधि शुभम शर्मा, उजमा परवीन, शिवी, जया अग्रवाल आदि ने योगदान दिया.