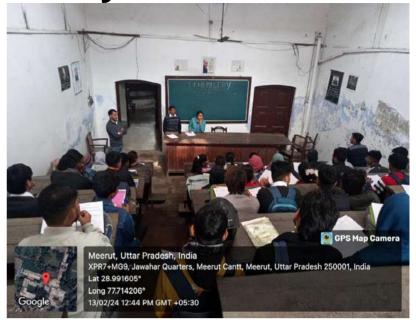

#### ELECTORAL LITERACY CLUB MEERUT COLLEGE MEERUT REPORT

आज 14 मार्च 2024 को मेरठ कॉलेज मेरठ के चुनावी साक्षरता क्लब के तत्वावधान में चुनावी जागरूकता कार्यक्रम के अंतर्गत मेरठ कॉलेज के विद्यार्थियों के द्वारा एक नुक्कड़ नाटक का आयोजन किया गया जिसमें प्रभावशाली तरीक्रे से चुनाव और चुनाव से संबंधित जानकारी दी गई साथ ही नुक्कड़ नाटक के माध्यम से उन्होंने विद्यार्थियों को संदेश दिया कि वह अपना कीमती बोट का प्रयोग सोच समझकर करें साथ ही अपने आस पास के क्षेत्रों में चुनाव के प्रति जागरूकता फैलाये तभी सच्चे अर्थों में आप समाज सेवा करके देश की उन्निति में अपना सहयोग दे सकते हैं कार्यक्रम की अध्यक्षता मेरठ कॉलेज प्राचार्य प्रोफ़ेसर अंजलि मितल ने की उन्होंने कहा कि पहले हमें ख़ुद चुनाव के प्रति शिक्षित होना है तभी हम समाज में चुनावों के प्रति सच्ची जागरूकता फैला सकते हैं इस अवसर पर डीन मेरठ कॉलेज प्रोफ़ेसर सीमा पवार,IQAC कोऑर्डिनेटर प्रोफ़ेसर अर्चना प्रॉक्टर मेरठ कॉलेज प्रोफ़ेसर वीरेंद्र कुमार प्रोफ़ेसर योगेश कुमार उपस्थित रहे कार्यक्रम का संचालन प्रोफेसर पूनम सिंह ने किया उन्होंने विद्यार्थियों को संदेश दिया कि इस क्लब का उद्देश्य सभी विद्यार्थियों को मतदान के प्रति जागरूक करने के साथ उन्हें समाज के प्रत्येक तबके तक पहुँच गए समाज के लोगों को चुनाव के प्रति शिक्षित करना है इस अवसर पर विद्यार्थियों ने बढ़ चढ़कर कार्यक्रम में हिस्सा लिया कार्यक्रम को सफल बनाने में चुनावी साक्षरता क्लब के सभी सदस्यों का विशेष योगदान रहा है साथ ही इस क्लब के छात्र प्रतिनिधि शुभम शर्मा उजमा परवीन शिवी जया अग्रवाल राह्ल आहार आकाश चौहान का भी विशेष योगदान रहा नुक्कड़ नाटक को सफल बनाने में पल्लवी, खुशी, किनका, शिवांगी निशि, प्रियंका ,आशीष, राम मोनू ,कृष्णा ,सचिन और अजय आदि का योगदान रहा कार्यक्रम के समापन में प्राचार्या अंजली मित्तल ने सभी प्रतिभागियों को सर्टिफिकेट देकर सम्मानित किया और अपना आशीर्वाद दिया.