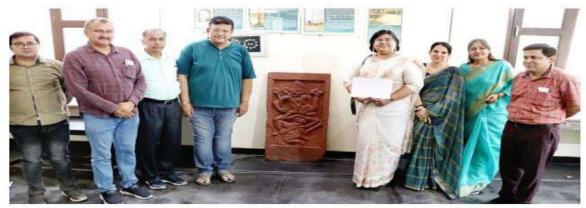

### ये लोग रहे मौजूद

इस अवसर पर डीन मेरठ कॉलेज प्रो. सीमा पवार, आंतरिक गुणवत्ता एवं सुनिश्चयन प्रकोष्ठ की समन्वयक प्रो. अर्चना,

#### जरूर शिक्षित हों

कार्यक्रम की अध्यक्षता मेरठ कॉलेज प्रिंसिपल प्रो. अंजलि मित्तल ने की. उन्होंने कहा कि पहले हमें खुद चुनाव के प्रति शिक्षित होना है तभी हम समाज में चुनावों के प्रति सच्ची जागरूकता फैला सकते हैं.

प्रॉक्टर मेरठ कॉलेज प्रो. वीरेंद्र कुमार, प्रो.किपल कुमार प्रोफेस डॉ. अमित कुमार, प्रो. योगेश कुमार, प्रो. अनुराधा सिंह, डॉ. पंकज भारती डॉ. हरगुन डॉ. गौरव बिष्ट आदि उपस्थित रहे. कार्यक्रम का संचालन एवं नुक्कड़ नाटक का निर्देशन प्रो. पूनम सिंह ने किया. इस अवसर पर क्लब के छात्र प्रतिनिधि शुभम शर्मा, उजमा परवीन, शिवी, जया अग्रवाल आदि ने योगदान दिया.

उन्होंने कहा कि पहले हमें खुद चुनाव के प्रति शिक्षित होना है तभी हम समाज में चनावों के प्रति सच्ची

जागरूकता फैला सकते हैं। इस अवसर पर डीन मेरठ कॉलेज प्रोफेसर सीमा पवार. आंतरिक गुणवत्ता एवं सुनिश्चयन प्रकोष्ठ की समन्वयक प्रोफेसर अर्चना, प्रॉक्टर मेरठ कॉलेज प्रोफेसर वीरेंद्र कमार, प्रोफेसर कपिल कुमार प्रोफेस डॉ अमित कुमार प्रोफ़ेसर योगेश कुमार, प्रोफेसर अनुराधा सिंह, डॉ पंकज भारती डॉक्टर हरगुन डॉक्टर गौरव बिष्ट आदि उपस्थित रहे. कार्यक्रम