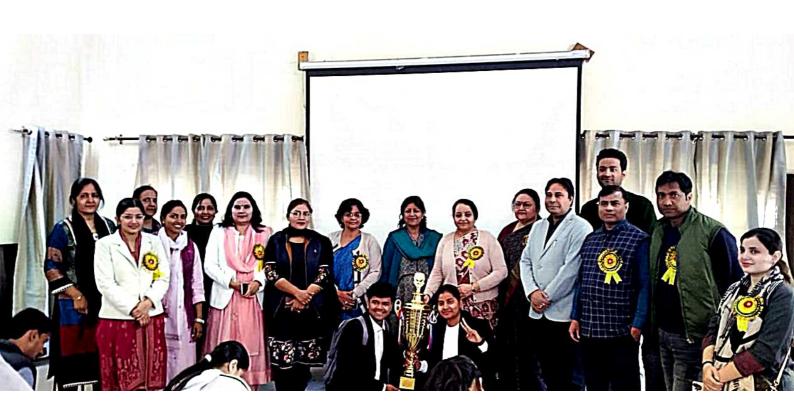

# 'आपका वोट कीमती है, सोच समझकर ही उपयोग करें '

PIC: DAINIK JAGRAN INEXT

मेरट कॉलेज में चुनावी साक्षरता क्लब के तत्वावघान में चला जागरूकता अभियान

#### meerut@inext.co.in

MEERUT (14 March): मेरठ कॉलेज के चुनावी साक्षरता क्लब के तत्वावधान में छात्रों ने नुक्कड़ नाटक के जरिए मतदान को लेकर जागरुकता फैलाई. इस दौरान चुनाव और उससे संबंधित जानकारी दी गई. इस दौरान यह संदेश दिया गया कि अपने कीमती वोट का सोच समझकर प्रयोग करें.

### ये लोग रहे मौजूद

इस अवसर पर डीन मेरठ कॉलेज प्रो. सीमा पवार, आंतरिक गुणवत्ता एवं सुनिश्चयन प्रकोष्ठ की समन्वयक प्रो. अर्चना,

#### जरूर शिक्षित हों

कार्यक्रम की अध्यक्षता मेरठ कॉलेज प्रिंसिपल प्रो. अंजलि मित्तल ने की. उन्होंने कहा कि पहले हमें खुद चुनाव के प्रति शिक्षित होना है तभी हम समाज में चुनावों के प्रति सच्ची जागरूकता फैला सकते हैं.

प्रॉक्टर मेरठ कॉलेज प्रो. वीरेंद्र कुमार, प्रो.किपल कुमार प्रोफेस डॉ. अमित कुमार, प्रो. योगेश कुमार, प्रो. अनुराधा सिंह, डॉ. पंकज भारती डॉ. हरगुन डॉ. गौरव बिष्ट आदि उपस्थित रहे. कार्यक्रम का संचालन एवं नुक्कड़ नाटक का निर्देशन प्रो. पूनम सिंह ने किया. इस अवसर पर क्लब के छात्र प्रतिनिधि शुभम शर्मा, उजमा परवीन, शिवी, जया अग्रवाल आदि ने योगदान दिया.