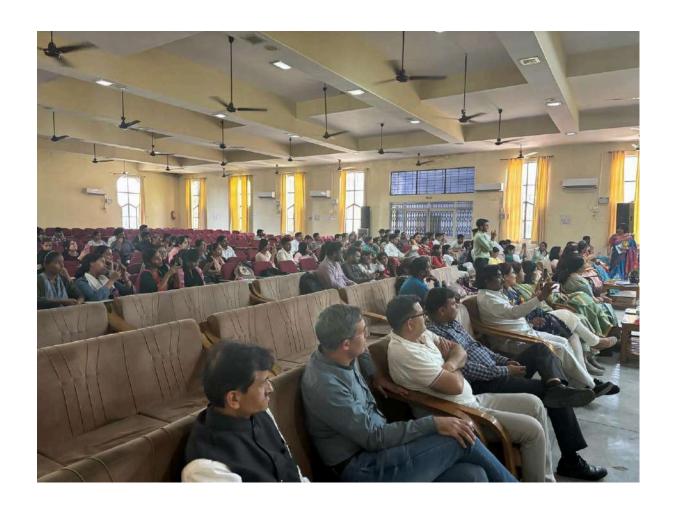

# 'आपका वोट कीमती है, सोच समझकर ही उपयोग करें '

PIC: DAINIK JAGRAN INEXT

मेरट कॉलेज में चुनावी साक्षरता क्लब के तत्वावघान में चला जागरूकता अभियान

#### meerut@inext.co.in

MEERUT (14 March): मेरठ कॉलेज के चुनावी साक्षरता क्लब के तत्वावधान में छात्रों ने नुक्कड़ नाटक के जरिए मतदान को लेकर जागरुकता फैलाई. इस दौरान चुनाव और उससे संबंधित जानकारी दी गई. इस दौरान यह संदेश दिया गया कि अपने कीमती वोट का सोच समझकर प्रयोग करें.

# सारे काम छोड़ दो सबसे पहले वोट दो

मेरढ कालेज में आयोजित मतदाता जागरूकता कार्यक्रम में शामिल विद्यार्थी व शिक्षक • सौ. कालेज

जागरण संवाददाता, मेरठ : जाना है भाई . जाना है वोट डालने जाना है, सारे काम छोड़ दो सबसे पहले वोट दो, के नारो से लोगों को मतदान के लिए जागरूक किया। यह जागरूकता रैली एनएएस कालेज की राष्ट्रीय सेवा योजना इकाई प्रथम और सीसीएसयू के लिलत कला विभाग ने निकाली। प्रो. अलका तिवारो की अगुवाई में निर्वाचन साक्षरता क्लब के सभी सदस्यों ने रैली में प्रतिभाग किया। प्राचार्य प्रो. मनोज अग्रवाल, प्रो. संजीव महाजन और कार्यालय अधीसक अभिषेक भाटिया ने हरी

### नुक्कड़ नाटक से समझाया वोट का महत्व

मेरट: मेरट कालेज के चुनावी साक्षरता वलब ने चुनावी जागरूकता कार्यक्रम के अंतर्गत एक नुक्कड़ नाटक का आयोजन किया। नुक्कड़ नाटक के माध्यम से विद्यार्थियों को संदेश दिया कि वह अपना कीमती वोट का प्रयोग सोच समझकर करें। साथ ही अपने आसपास के क्षेत्रों में मतदान के प्रति जागरूकता फैलाएं।

# छात्रों ने नुक्कड़ नाटक के जरिए चुनाव के लिए लोगों को किया जागरूक

धारा न्यूज संवाददाता, मेरठ

गुरुवार को मेरठ कॉलेज मेरठ के चनावी साक्षरता क्लब के तत्वावधान में चनावी जागरूकता कार्यक्रम के अंतर्गत मेरठ कॉलेज के विद्यार्थियों के द्वारा एक नुक्कड़ नाटक का आयोजन किया गया, जिसमें प्रभावशाली तरीके से चुनाव और चनाव से संबंधित जानकारी दी गई. साथ ही नुक्कड़ नाटक के माध्यम से उन्होंने विद्यार्थियों को संदेश दिया कि वह अपना कीमती बोट का प्रयोग सोच समझकर करे। साथ ही अपने आस पास के क्षेत्रों में चनाव के प्रति

#### ELECTORAL LITERACY CLUB MEERUT COLLEGE MEERUT REPORT

आज 14 मार्च 2024 को मेरठ कॉलेज मेरठ के चुनावी साक्षरता क्लब के तत्वावधान में चुनावी जागरूकता कार्यक्रम के अंतर्गत मेरठ कॉलेज के विद्यार्थियों के द्वारा एक नुक्कड़ नाटक का आयोजन किया गया जिसमें प्रभावशाली तरीक्रे से चुनाव और चुनाव से संबंधित जानकारी दी गई साथ ही नुक्कड़ नाटक के माध्यम से उन्होंने विद्यार्थियों को संदेश दिया कि वह अपना कीमती बोट का प्रयोग सोच समझकर करें साथ ही अपने आस पास के क्षेत्रों में चुनाव के प्रति जागरूकता फैलाये तभी सच्चे अर्थों में आप समाज सेवा करके देश की उन्निति में अपना सहयोग दे सकते हैं कार्यक्रम की अध्यक्षता मेरठ कॉलेज प्राचार्य प्रोफ़ेसर अंजलि मितल ने की उन्होंने कहा कि पहले हमें ख़ुद चुनाव के प्रति शिक्षित होना है तभी हम समाज में चुनावों के प्रति सच्ची जागरूकता फैला सकते हैं इस अवसर पर डीन मेरठ कॉलेज प्रोफ़ेसर सीमा पवार,IQAC कोऑर्डिनेटर प्रोफ़ेसर अर्चना प्रॉक्टर मेरठ कॉलेज प्रोफ़ेसर वीरेंद्र कुमार प्रोफ़ेसर योगेश कुमार उपस्थित रहे कार्यक्रम का संचालन प्रोफेसर पूनम सिंह ने किया उन्होंने विद्यार्थियों को संदेश दिया कि इस क्लब का उद्देश्य सभी विद्यार्थियों को मतदान के प्रति जागरूक करने के साथ उन्हें समाज के प्रत्येक तबके तक पहुँच गए समाज के लोगों को चुनाव के प्रति शिक्षित करना है इस अवसर पर विद्यार्थियों ने बढ़ चढ़कर कार्यक्रम में हिस्सा लिया कार्यक्रम को सफल बनाने में चुनावी साक्षरता क्लब के सभी सदस्यों का विशेष योगदान रहा है साथ ही इस क्लब के छात्र प्रतिनिधि शुभम शर्मा उजमा परवीन शिवी जया अग्रवाल राह्ल आहार आकाश चौहान का भी विशेष योगदान रहा नुक्कड़ नाटक को सफल बनाने में पल्लवी, खुशी, किनका, शिवांगी निशि, प्रियंका ,आशीष, राम मोनू ,कृष्णा ,सचिन और अजय आदि का योगदान रहा कार्यक्रम के समापन में प्राचार्या अंजली मित्तल ने सभी प्रतिभागियों को सर्टिफिकेट देकर सम्मानित किया और अपना आशीर्वाद दिया.