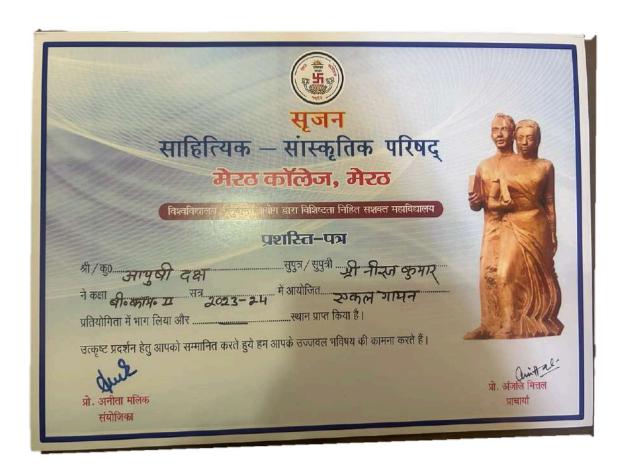

|                                                                                                         |

डाव औन ग्रामी

महोदय/महोदया,

मेरव कॉलेज, मेरव अपने वर्षिक साहित्यिक—सांकृतिक कार्यक्रम " सृजन 2020" में आपकी गरिमामयी उपस्थिति से अभिभूत है। साहित्यिक परिषद् दिनांक— 18/03/24 को आयोजित एकल गान प्रतियोगिता में आपकी निर्णायक मंडल के सदस्य के रूप में महत्वपूर्ण भूमिका निभाने व अपना बहुमूल्य समय प्रदान करने के लिए धन्यवाद प्रेषित करता है।

क्री निशा भनी छ कार्यक्रम प्रभारी भवदीया,

(पो) अनीता मलि

सम्बा साहित्यक नां नहीं मरठ कालंश, भरट(०००)



















#### **CERTIFICATES**























**PRESS RELEASE** 

www.livehindustan.com

**हिन्दुस्तान** मेरठ, मंगलवार, १९ मार्च २०२४

## शहर ना ड

# ।।नप्रतियोगितामें साक्षीविजेता



मेरठ। मेरठ कॉलेज में साहित्यिक सांस्कृतिक परिषद् द्वारा हुई एकल गान प्रतियोगिता में साक्षी प्रथम, ऋतिक शर्मा द्वितीय एवं सृष्टि चौहान तृतीय रहीं। मेघांशी, जोगिंदर कौर एवं मानसी को सांत्वना पुरस्कार मिला। प्रांचार्य प्रो. अंजलि मित्तल ने विजेताओं को पुरस्कृत कियाँ। प्रो. निशा मनीष, प्रो.अनीता मलिक, प्रो.रेखा राना, प्रो.एसकेएस यादव, प्रो.सांत्वना शर्मा, प्रो.मोनिका भटनागार, प्रो. अर्चना, प्रो.अमृतलाल, प्रो.शालिनी त्यागी, प्रो.संगीता, डॉ.अशोक शर्मा, प्रो.सीमा शर्मा, डॉ.अरविन्द,प्रो.अंशु, निधि सिंह, रेखा खत्री; प्रो.वीरेंद्र सिंह, प्रो.सीमा पंवार, प्रो.रचना, प्रो.रेनू सारस्वत एवं प्रो.सीमा मौजूद रहीं।

15 छात्र-छात्राओं को मिला प्लेसमेंट

सत्र में दो सेक्श