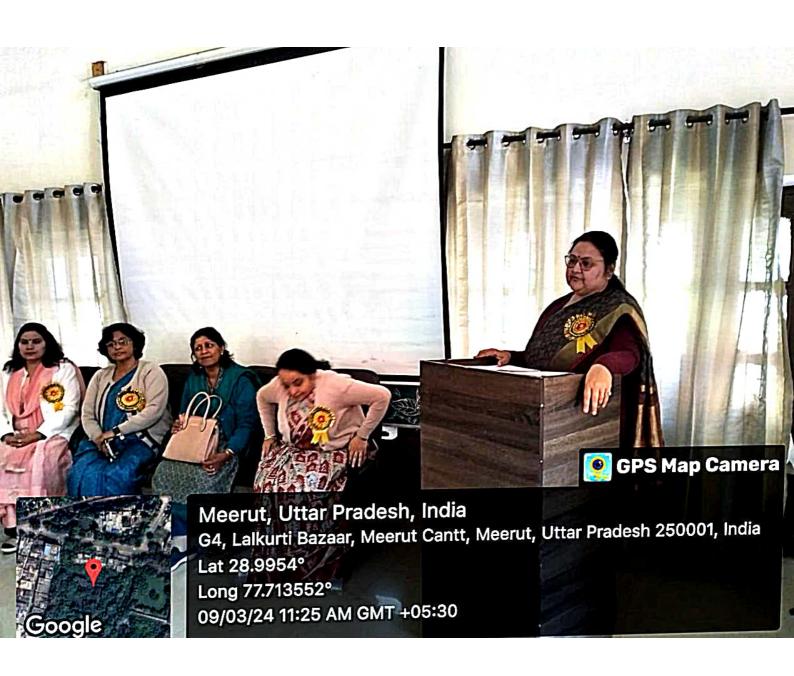

# 'आपका वोट कीमती है, सोच समझकर ही उपयोग करें '

PIC: DAINIK JAGRAN INEXT

मेरट कॉलेज में चुनावी साक्षरता क्लब के तत्वावघान में चला जागरूकता अभियान

#### meerut@inext.co.in

MEERUT (14 March): मेरठ कॉलेज के चुनावी साक्षरता क्लब के तत्वावधान में छात्रों ने नुक्कड़ नाटक के जरिए मतदान को लेकर जागरुकता फैलाई. इस दौरान चुनाव और उससे संबंधित जानकारी दी गई. इस दौरान यह संदेश दिया गया कि अपने कीमती वोट का सोच समझकर प्रयोग करें.

#### जरूर शिक्षित हों

कार्यक्रम की अध्यक्षता मेरठ कॉलेज प्रिंसिपल प्रो. अंजलि मित्तल ने की. उन्होंने कहा कि पहले हमें खुद चुनाव के प्रति शिक्षित होना है तभी हम समाज में चुनावों के प्रति सच्ची जागरूकता फैला सकते हैं.

प्रॉक्टर मेरठ कॉलेज प्रो. वीरेंद्र कुमार, प्रो.किपल कुमार प्रोफेस डॉ. अमित कुमार, प्रो. योगेश कुमार, प्रो. अनुराधा सिंह, डॉ. पंकज भारती डॉ. हरगुन डॉ. गौरव बिष्ट आदि उपस्थित रहे. कार्यक्रम का संचालन एवं नुक्कड़ नाटक का निर्देशन प्रो. पूनम सिंह ने किया. इस अवसर पर क्लब के छात्र प्रतिनिधि शुभम शर्मा, उजमा परवीन, शिवी, जया अग्रवाल आदि ने योगदान दिया.