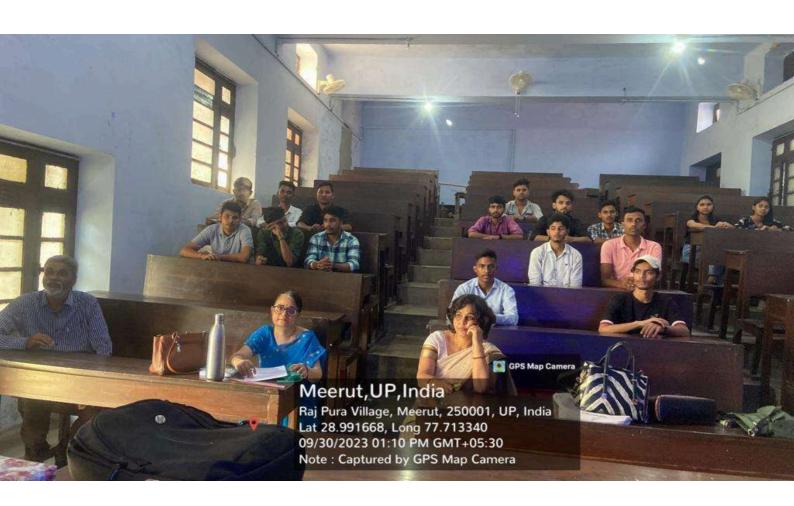

#### ELECTORAL LITERACY CLUB MEERUT COLLEGE MEERUT REPORT

आज 14 मार्च 2024 को मेरठ कॉलेज मेरठ के चुनावी साक्षरता क्लब के तत्वावधान में चुनावी जागरूकता कार्यक्रम के अंतर्गत मेरठ कॉलेज के विद्यार्थियों के द्वारा एक नुक्कड़ नाटक का आयोजन किया गया जिसमें प्रभावशाली तरीक्रे से चुनाव और चुनाव से संबंधित जानकारी दी गई साथ ही नुक्कड़ नाटक के माध्यम से उन्होंने विद्यार्थियों को संदेश दिया कि वह अपना कीमती बोट का प्रयोग सोच समझकर करें साथ ही अपने आस पास के क्षेत्रों में चुनाव के प्रति जागरूकता फैलाये तभी सच्चे अर्थों में आप समाज सेवा करके देश की उन्निति में अपना सहयोग दे सकते हैं कार्यक्रम की अध्यक्षता मेरठ कॉलेज प्राचार्य प्रोफ़ेसर अंजलि मितल ने की उन्होंने कहा कि पहले हमें ख़ुद चुनाव के प्रति शिक्षित होना है तभी हम समाज में चुनावों के प्रति सच्ची जागरूकता फैला सकते हैं इस अवसर पर डीन मेरठ कॉलेज प्रोफ़ेसर सीमा पवार,IQAC कोऑर्डिनेटर प्रोफ़ेसर अर्चना प्रॉक्टर मेरठ कॉलेज प्रोफ़ेसर वीरेंद्र कुमार प्रोफ़ेसर योगेश कुमार उपस्थित रहे कार्यक्रम का संचालन प्रोफेसर पूनम सिंह ने किया उन्होंने विद्यार्थियों को संदेश दिया कि इस क्लब का उद्देश्य सभी विद्यार्थियों को मतदान के प्रति जागरूक करने के साथ उन्हें समाज के प्रत्येक तबके तक पहुँच गए समाज के लोगों को चुनाव के प्रति शिक्षित करना है इस अवसर पर विद्यार्थियों ने बढ़ चढ़कर कार्यक्रम में हिस्सा लिया कार्यक्रम को सफल बनाने में चुनावी साक्षरता क्लब के सभी सदस्यों का विशेष योगदान रहा है साथ ही इस क्लब के छात्र प्रतिनिधि शुभम शर्मा उजमा परवीन शिवी जया अग्रवाल राह्ल आहार आकाश चौहान का भी विशेष योगदान रहा नुक्कड़ नाटक को सफल बनाने में पल्लवी, खुशी, किनका, शिवांगी निशि, प्रियंका ,आशीष, राम मोनू ,कृष्णा ,सचिन और अजय आदि का योगदान रहा कार्यक्रम के समापन में प्राचार्या अंजली मित्तल ने सभी प्रतिभागियों को सर्टिफिकेट देकर सम्मानित किया और अपना आशीर्वाद दिया.