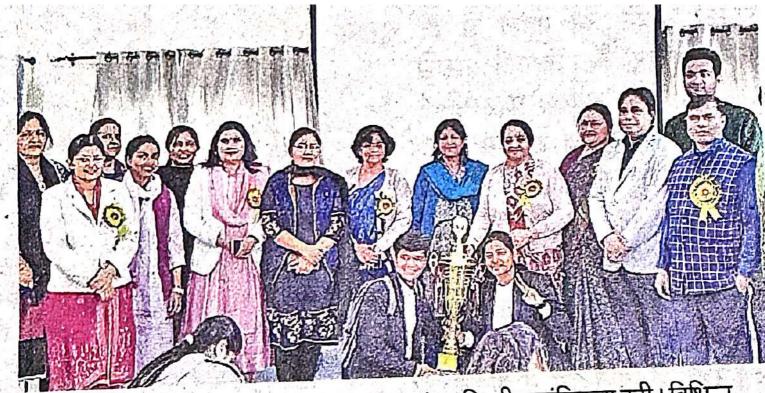

# छात्रों ने नुक्कड़ नाटक के जरिए चुनाव के लिए लोगों को किया जागरूक

धारा न्यूज संवाददाता, मेरठ

गुरुवार को मेरठ कॉलेज मेरठ के चनावी साक्षरता क्लब के तत्वावधान में चनावी जागरूकता कार्यक्रम के अंतर्गत मेरठ कॉलेज के विद्यार्थियों के द्वारा एक नुक्कड़ नाटक का आयोजन किया गया, जिसमें प्रभावशाली तरीके से चुनाव और चनाव से संबंधित जानकारी दी गई. साथ ही नुक्कड़ नाटक के माध्यम से उन्होंने विद्यार्थियों को संदेश दिया कि वह अपना कीमती बोट का प्रयोग सोच समझकर करे। साथ ही अपने आस पास के क्षेत्रों में चनाव के प्रति

उन्होंने कहा कि पहले हमें खुद चुनाव के प्रति शिक्षित होना है तभी हम समाज में चनावों के प्रति सच्ची

जागरूकता फैला सकते हैं। इस अवसर पर डीन मेरठ कॉलेज प्रोफेसर सीमा पवार. आंतरिक गुणवत्ता एवं सुनिश्चयन प्रकोष्ठ की समन्वयक प्रोफेसर अर्चना, प्रॉक्टर मेरठ कॉलेज प्रोफेसर वीरेंद्र कमार, प्रोफेसर कपिल कुमार प्रोफेस डॉ अमित कुमार प्रोफ़ेसर योगेश कुमार, प्रोफेसर अनुराधा सिंह, डॉ पंकज भारती डॉक्टर हरगुन डॉक्टर गौरव बिष्ट आदि उपस्थित रहे. कार्यक्रम

के साथ उन्हें समाज के प्रत्येक तबके तक तक पहुंच कर समाज के लोगों को चुनाव के प्रति शिक्षित करना है. इस अवसर पर विद्यार्थियों ने बढ चढकर कार्यक्रम में हिस्सा लिया. कार्यक्रम को सफल बनाने में चुनावी साक्षरता क्लब के सभी सदस्यों का विशेष योगदान रहा है. साथ ही इस क्लब के छात्र प्रतिनिधि शुभम शर्मा उजमा परवीन शिवी जया अग्रवाल राहल आहार आकाश चौहान का भी विशेष योगदान रहा नुक्कड़ नाटक को सफल बनाने में पल्लवी, खुशी, कनिका, शिवांगी निशि, प्रियंका ,आशीष, राम मोन् ,कष्णा ,सचिन और अजय आदि का योगदान रहा कार्यक्रम के समापन में प्राचार्या अंजली मित्तल ने सभी प्रतिभागियों को सर्टिफिकेट देकर सम्मानित