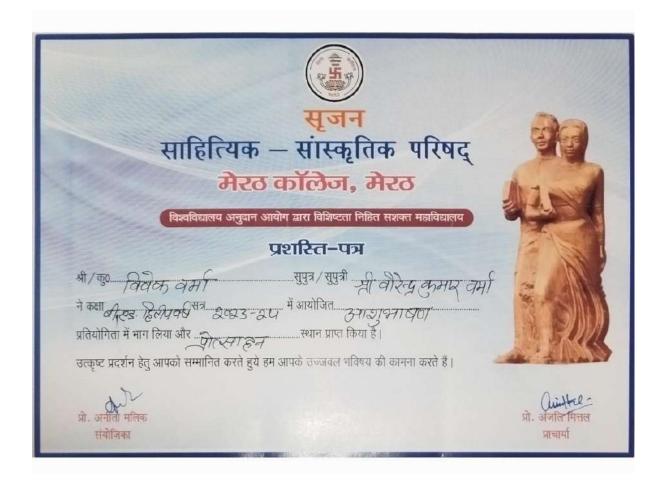

के साथ उन्हें समाज के प्रत्येक तबके तक तक पहुंच कर समाज के लोगों को चुनाव के प्रति शिक्षित करना है. इस अवसर पर विद्यार्थियों ने बढ चढकर कार्यक्रम में हिस्सा लिया. कार्यक्रम को सफल बनाने में चुनावी साक्षरता क्लब के सभी सदस्यों का विशेष योगदान रहा है. साथ ही इस क्लब के छात्र प्रतिनिधि शुभम शर्मा उजमा परवीन शिवी जया अग्रवाल राहल आहार आकाश चौहान का भी विशेष योगदान रहा नुक्कड़ नाटक को सफल बनाने में पल्लवी, खुशी, कनिका, शिवांगी निशि, प्रियंका ,आशीष, राम मोन् ,कष्णा ,सचिन और अजय आदि का योगदान रहा कार्यक्रम के समापन में प्राचार्या अंजली मित्तल ने सभी प्रतिभागियों को सर्टिफिकेट देकर सम्मानित

#### ELECTORAL LITERACY CLUB MEERUT COLLEGE MEERUT REPORT

आज 14 मार्च 2024 को मेरठ कॉलेज मेरठ के चुनावी साक्षरता क्लब के तत्वावधान में चुनावी जागरूकता कार्यक्रम के अंतर्गत मेरठ कॉलेज के विद्यार्थियों के द्वारा एक नुक्कड़ नाटक का आयोजन किया गया जिसमें प्रभावशाली तरीक्रे से चुनाव और चुनाव से संबंधित जानकारी दी गई साथ ही नुक्कड़ नाटक के माध्यम से उन्होंने विद्यार्थियों को संदेश दिया कि वह अपना कीमती बोट का प्रयोग सोच समझकर करें साथ ही अपने आस पास के क्षेत्रों में चुनाव के प्रति जागरूकता फैलाये तभी सच्चे अर्थों में आप समाज सेवा करके देश की उन्निति में अपना सहयोग दे सकते हैं कार्यक्रम की अध्यक्षता मेरठ कॉलेज प्राचार्य प्रोफ़ेसर अंजलि मितल ने की उन्होंने कहा कि पहले हमें ख़ुद चुनाव के प्रति शिक्षित होना है तभी हम समाज में चुनावों के प्रति सच्ची जागरूकता फैला सकते हैं इस अवसर पर डीन मेरठ कॉलेज प्रोफ़ेसर सीमा पवार,IQAC कोऑर्डिनेटर प्रोफ़ेसर अर्चना प्रॉक्टर मेरठ कॉलेज प्रोफ़ेसर वीरेंद्र कुमार प्रोफ़ेसर योगेश कुमार उपस्थित रहे कार्यक्रम का संचालन प्रोफेसर पूनम सिंह ने किया उन्होंने विद्यार्थियों को संदेश दिया कि इस क्लब का उद्देश्य सभी विद्यार्थियों को मतदान के प्रति जागरूक करने के साथ उन्हें समाज के प्रत्येक तबके तक पहुँच गए समाज के लोगों को चुनाव के प्रति शिक्षित करना है इस अवसर पर विद्यार्थियों ने बढ़ चढ़कर कार्यक्रम में हिस्सा लिया कार्यक्रम को सफल बनाने में चुनावी साक्षरता क्लब के सभी सदस्यों का विशेष योगदान रहा है साथ ही इस क्लब के छात्र प्रतिनिधि शुभम शर्मा उजमा परवीन शिवी जया अग्रवाल राह्ल आहार आकाश चौहान का भी विशेष योगदान रहा नुक्कड़ नाटक को सफल बनाने में पल्लवी, खुशी, किनका, शिवांगी निशि, प्रियंका ,आशीष, राम मोनू ,कृष्णा ,सचिन और अजय आदि का योगदान रहा कार्यक्रम के समापन में प्राचार्या अंजली मित्तल ने सभी प्रतिभागियों को सर्टिफिकेट देकर सम्मानित किया और अपना आशीर्वाद दिया.