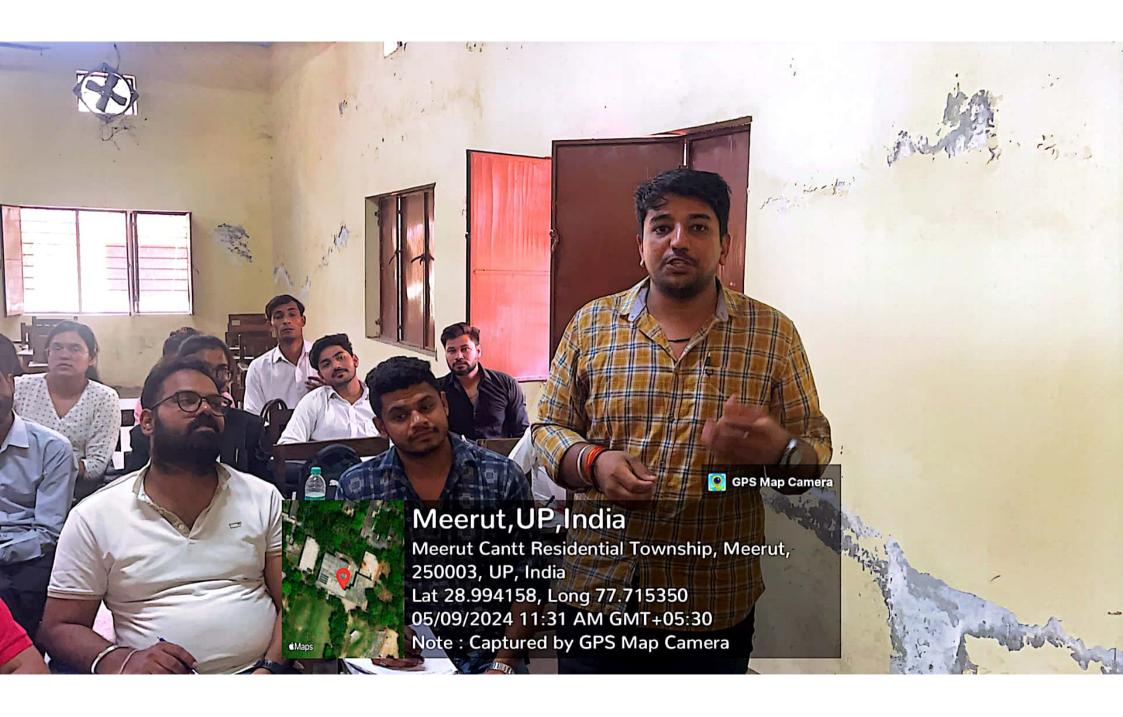

### नुक्कड़ नाटक से समझाया वोट का महत्व

मेरट: मेरट कालेज के चुनावी साक्षरता वलब ने चुनावी जागरूकता कार्यक्रम के अंतर्गत एक नुक्कड़ नाटक का आयोजन किया। नुक्कड़ नाटक के माध्यम से विद्यार्थियों को संदेश दिया कि वह अपना कीमती वोट का प्रयोग सोच समझकर करें। साथ ही अपने आसपास के क्षेत्रों में मतदान के प्रति जागरूकता फैलाएं।

# छात्रों ने नुक्कड़ नाटक के जरिए चुनाव के लिए लोगों को किया जागरूक

धारा न्यूज संवाददाता, मेरठ

गुरुवार को मेरठ कॉलेज मेरठ के चनावी साक्षरता क्लब के तत्वावधान में चनावी जागरूकता कार्यक्रम के अंतर्गत मेरठ कॉलेज के विद्यार्थियों के द्वारा एक नुक्कड़ नाटक का आयोजन किया गया, जिसमें प्रभावशाली तरीके से चुनाव और चनाव से संबंधित जानकारी दी गई. साथ ही नुक्कड़ नाटक के माध्यम से उन्होंने विद्यार्थियों को संदेश दिया कि वह अपना कीमती बोट का प्रयोग सोच समझकर करे। साथ ही अपने आस पास के क्षेत्रों में चनाव के प्रति

#### ELECTORAL LITERACY CLUB MEERUT COLLEGE MEERUT REPORT

आज 14 मार्च 2024 को मेरठ कॉलेज मेरठ के चुनावी साक्षरता क्लब के तत्वावधान में चुनावी जागरूकता कार्यक्रम के अंतर्गत मेरठ कॉलेज के विद्यार्थियों के द्वारा एक नुक्कड़ नाटक का आयोजन किया गया जिसमें प्रभावशाली तरीक्रे से चुनाव और चुनाव से संबंधित जानकारी दी गई साथ ही नुक्कड़ नाटक के माध्यम से उन्होंने विद्यार्थियों को संदेश दिया कि वह अपना कीमती बोट का प्रयोग सोच समझकर करें साथ ही अपने आस पास के क्षेत्रों में चुनाव के प्रति जागरूकता फैलाये तभी सच्चे अर्थों में आप समाज सेवा करके देश की उन्निति में अपना सहयोग दे सकते हैं कार्यक्रम की अध्यक्षता मेरठ कॉलेज प्राचार्य प्रोफ़ेसर अंजलि मितल ने की उन्होंने कहा कि पहले हमें ख़ुद चुनाव के प्रति शिक्षित होना है तभी हम समाज में चुनावों के प्रति सच्ची जागरूकता फैला सकते हैं इस अवसर पर डीन मेरठ कॉलेज प्रोफ़ेसर सीमा पवार,IQAC कोऑर्डिनेटर प्रोफ़ेसर अर्चना प्रॉक्टर मेरठ कॉलेज प्रोफ़ेसर वीरेंद्र कुमार प्रोफ़ेसर योगेश कुमार उपस्थित रहे कार्यक्रम का संचालन प्रोफेसर पूनम सिंह ने किया उन्होंने विद्यार्थियों को संदेश दिया कि इस क्लब का उद्देश्य सभी विद्यार्थियों को मतदान के प्रति जागरूक करने के साथ उन्हें समाज के प्रत्येक तबके तक पहुँच गए समाज के लोगों को चुनाव के प्रति शिक्षित करना है इस अवसर पर विद्यार्थियों ने बढ़ चढ़कर कार्यक्रम में हिस्सा लिया कार्यक्रम को सफल बनाने में चुनावी साक्षरता क्लब के सभी सदस्यों का विशेष योगदान रहा है साथ ही इस क्लब के छात्र प्रतिनिधि शुभम शर्मा उजमा परवीन शिवी जया अग्रवाल राह्ल आहार आकाश चौहान का भी विशेष योगदान रहा नुक्कड़ नाटक को सफल बनाने में पल्लवी, खुशी, किनका, शिवांगी निशि, प्रियंका ,आशीष, राम मोनू ,कृष्णा ,सचिन और अजय आदि का योगदान रहा कार्यक्रम के समापन में प्राचार्या अंजली मित्तल ने सभी प्रतिभागियों को सर्टिफिकेट देकर सम्मानित किया और अपना आशीर्वाद दिया.