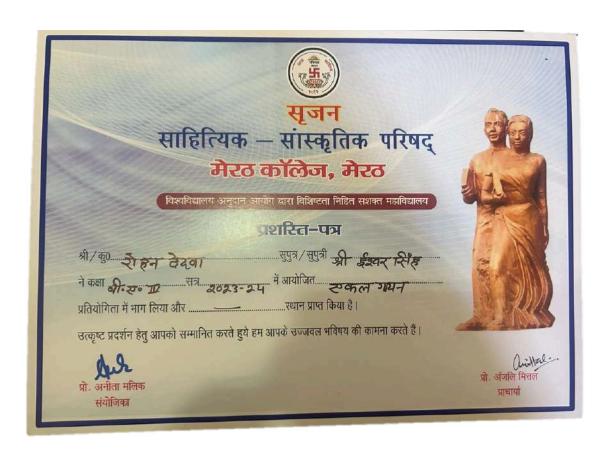

#### ELECTORAL LITERACY CLUB MEERUT COLLEGE MEERUT REPORT

आज 14 मार्च 2024 को मेरठ कॉलेज मेरठ के चुनावी साक्षरता क्लब के तत्वावधान में चुनावी जागरूकता कार्यक्रम के अंतर्गत मेरठ कॉलेज के विद्यार्थियों के द्वारा एक नुक्कड़ नाटक का आयोजन किया गया जिसमें प्रभावशाली तरीक्रे से चुनाव और चुनाव से संबंधित जानकारी दी गई साथ ही नुक्कड़ नाटक के माध्यम से उन्होंने विद्यार्थियों को संदेश दिया कि वह अपना कीमती बोट का प्रयोग सोच समझकर करें साथ ही अपने आस पास के क्षेत्रों में चुनाव के प्रति जागरूकता फैलाये तभी सच्चे अर्थों में आप समाज सेवा करके देश की उन्निति में अपना सहयोग दे सकते हैं कार्यक्रम की अध्यक्षता मेरठ कॉलेज प्राचार्य प्रोफ़ेसर अंजलि मितल ने की उन्होंने कहा कि पहले हमें ख़ुद चुनाव के प्रति शिक्षित होना है तभी हम समाज में चुनावों के प्रति सच्ची जागरूकता फैला सकते हैं इस अवसर पर डीन मेरठ कॉलेज प्रोफ़ेसर सीमा पवार,IQAC कोऑर्डिनेटर प्रोफ़ेसर अर्चना प्रॉक्टर मेरठ कॉलेज प्रोफ़ेसर वीरेंद्र कुमार प्रोफ़ेसर योगेश कुमार उपस्थित रहे कार्यक्रम का संचालन प्रोफेसर पूनम सिंह ने किया उन्होंने विद्यार्थियों को संदेश दिया कि इस क्लब का उद्देश्य सभी विद्यार्थियों को मतदान के प्रति जागरूक करने के साथ उन्हें समाज के प्रत्येक तबके तक पहुँच गए समाज के लोगों को चुनाव के प्रति शिक्षित करना है इस अवसर पर विद्यार्थियों ने बढ़ चढ़कर कार्यक्रम में हिस्सा लिया कार्यक्रम को सफल बनाने में चुनावी साक्षरता क्लब के सभी सदस्यों का विशेष योगदान रहा है साथ ही इस क्लब के छात्र प्रतिनिधि शुभम शर्मा उजमा परवीन शिवी जया अग्रवाल राह्ल आहार आकाश चौहान का भी विशेष योगदान रहा नुक्कड़ नाटक को सफल बनाने में पल्लवी, खुशी, किनका, शिवांगी निशि, प्रियंका ,आशीष, राम मोनू ,कृष्णा ,सचिन और अजय आदि का योगदान रहा कार्यक्रम के समापन में प्राचार्या अंजली मित्तल ने सभी प्रतिभागियों को सर्टिफिकेट देकर सम्मानित किया और अपना आशीर्वाद दिया.