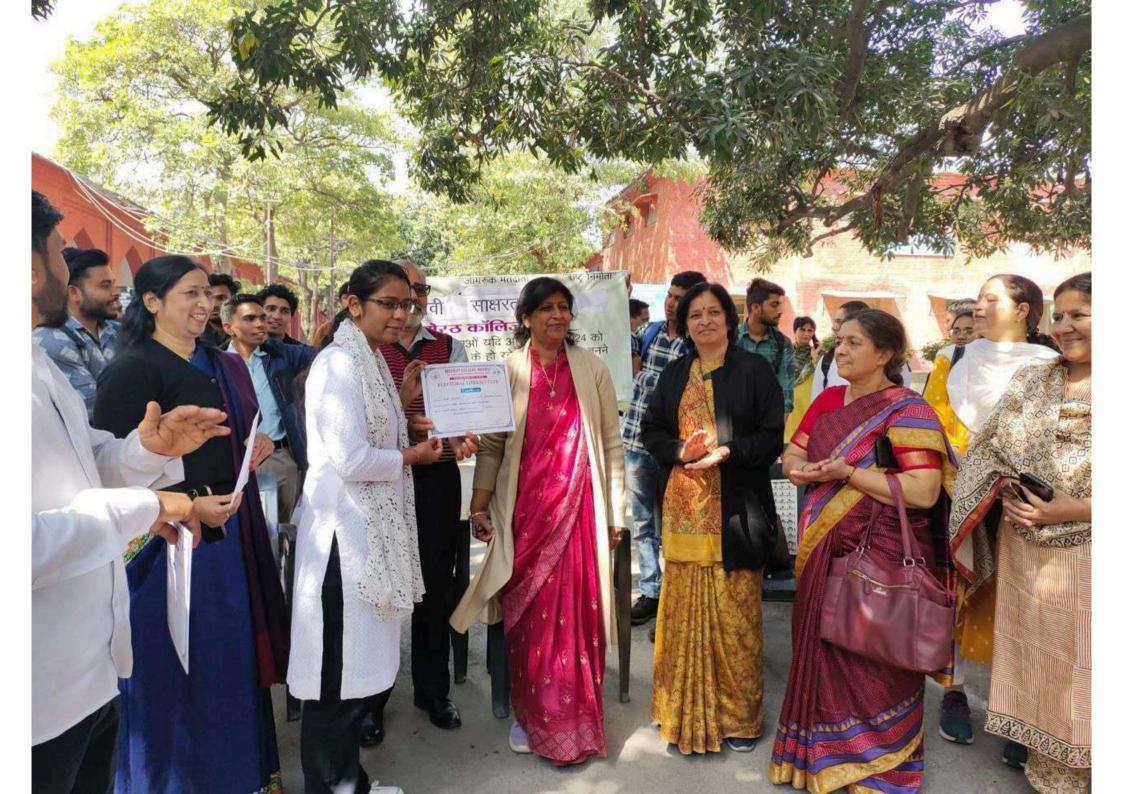

# 'आपका वोट कीमती है, सोच समझकर ही उपयोग करें '

PIC: DAINIK JAGRAN INEXT

मेरट कॉलेज में चुनावी साक्षरता क्लब के तत्वावघान में चला जागरूकता अभियान

#### meerut@inext.co.in

MEERUT (14 March): मेरठ कॉलेज के चुनावी साक्षरता क्लब के तत्वावधान में छात्रों ने नुक्कड़ नाटक के जरिए मतदान को लेकर जागरुकता फैलाई. इस दौरान चुनाव और उससे संबंधित जानकारी दी गई. इस दौरान यह संदेश दिया गया कि अपने कीमती वोट का सोच समझकर प्रयोग करें.

### ये लोग रहे मौजूद

इस अवसर पर डीन मेरठ कॉलेज प्रो. सीमा पवार, आंतरिक गुणवत्ता एवं सुनिश्चयन प्रकोष्ठ की समन्वयक प्रो. अर्चना,

#### जरूर शिक्षित हों

कार्यक्रम की अध्यक्षता मेरठ कॉलेज प्रिंसिपल प्रो. अंजलि मित्तल ने की. उन्होंने कहा कि पहले हमें खुद चुनाव के प्रति शिक्षित होना है तभी हम समाज में चुनावों के प्रति सच्ची जागरूकता फैला सकते हैं.

प्रॉक्टर मेरठ कॉलेज प्रो. वीरेंद्र कुमार, प्रो.किपल कुमार प्रोफेस डॉ. अमित कुमार, प्रो. योगेश कुमार, प्रो. अनुराधा सिंह, डॉ. पंकज भारती डॉ. हरगुन डॉ. गौरव बिष्ट आदि उपस्थित रहे. कार्यक्रम का संचालन एवं नुक्कड़ नाटक का निर्देशन प्रो. पूनम सिंह ने किया. इस अवसर पर क्लब के छात्र प्रतिनिधि शुभम शर्मा, उजमा परवीन, शिवी, जया अग्रवाल आदि ने योगदान दिया.