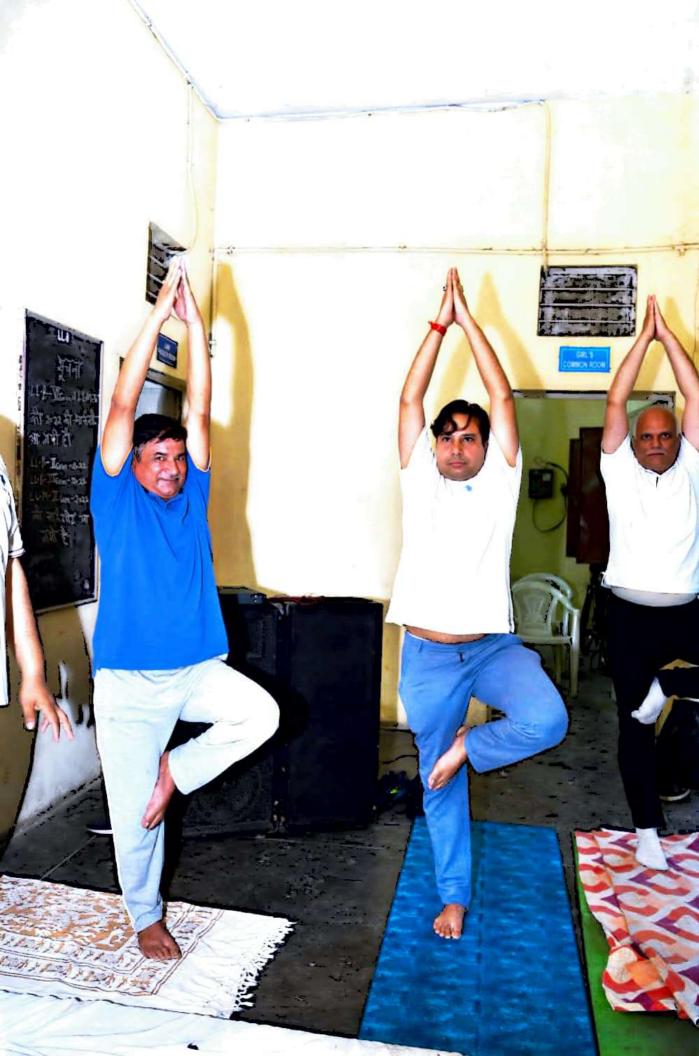

ELECTORAL LITERACY CLUB Voter's Awareness Skit 14 March 24 eachers Attendance SIGIN. DEPARTMENT NAME Dr. Kavita Tyrasi Hindi Right. डॉं रामयज्ञ मीर्थः DEFENCE STUDIES Porow. Naveen Verma bot Harvin hope do-DEFENCE STUDIES Prof. H. K. Pandey Druf Anyrag Parsis of exteri land Bo. Monika Bhahage Dr. Amedle Prof Abh. Amarai Physical Folucation Dx. Mulesay 7/10 Dr. Vicendez Kan Psychology. Dr Bhagal Suff Drausice & Painting Dr. Shipeg dharma Dogwing of Painting DR. Tyofi Rani PHYSICS DR. Knby Ladar PHYSICS or Pkyda CHEMISTRY mr. Bhopal singly CHEMISTRY Dr. Sanjayvas