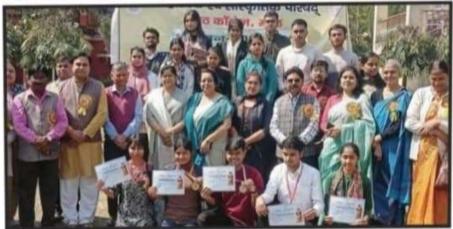

के साथ उन्हें समाज के प्रत्येक तबके तक तक पहुंच कर समाज के लोगों को चुनाव के प्रति शिक्षित करना है. इस अवसर पर विद्यार्थियों ने बढ चढकर कार्यक्रम में हिस्सा लिया. कार्यक्रम को सफल बनाने में चुनावी साक्षरता क्लब के सभी सदस्यों का विशेष योगदान रहा है. साथ ही इस क्लब के छात्र प्रतिनिधि शुभम शर्मा उजमा परवीन शिवी जया अग्रवाल राहल आहार आकाश चौहान का भी विशेष योगदान रहा नुक्कड़ नाटक को सफल बनाने में पल्लवी, खुशी, कनिका, शिवांगी निशि, प्रियंका ,आशीष, राम मोन् ,कष्णा ,सचिन और अजय आदि का योगदान रहा कार्यक्रम के समापन में प्राचार्या अंजली मित्तल ने सभी प्रतिभागियों को सर्टिफिकेट देकर सम्मानित

#### ELECTORAL LITERACY CLUB MEERUT COLLEGE MEERUT REPORT

आज 14 मार्च 2024 को मेरठ कॉलेज मेरठ के चुनावी साक्षरता क्लब के तत्वावधान में चुनावी जागरूकता कार्यक्रम के अंतर्गत मेरठ कॉलेज के विद्यार्थियों के द्वारा एक नुक्कड़ नाटक का आयोजन किया गया जिसमें प्रभावशाली तरीक्रे से चुनाव और चुनाव से संबंधित जानकारी दी गई साथ ही नुक्कड़ नाटक के माध्यम से उन्होंने विद्यार्थियों को संदेश दिया कि वह अपना कीमती बोट का प्रयोग सोच समझकर करें साथ ही अपने आस पास के क्षेत्रों में चुनाव के प्रति जागरूकता फैलाये तभी सच्चे अर्थों में आप समाज सेवा करके देश की उन्निति में अपना सहयोग दे सकते हैं कार्यक्रम की अध्यक्षता मेरठ कॉलेज प्राचार्य प्रोफ़ेसर अंजलि मितल ने की उन्होंने कहा कि पहले हमें ख़ुद चुनाव के प्रति शिक्षित होना है तभी हम समाज में चुनावों के प्रति सच्ची जागरूकता फैला सकते हैं इस अवसर पर डीन मेरठ कॉलेज प्रोफ़ेसर सीमा पवार,IQAC कोऑर्डिनेटर प्रोफ़ेसर अर्चना प्रॉक्टर मेरठ कॉलेज प्रोफ़ेसर वीरेंद्र कुमार प्रोफ़ेसर योगेश कुमार उपस्थित रहे कार्यक्रम का संचालन प्रोफेसर पूनम सिंह ने किया उन्होंने विद्यार्थियों को संदेश दिया कि इस क्लब का उद्देश्य सभी विद्यार्थियों को मतदान के प्रति जागरूक करने के साथ उन्हें समाज के प्रत्येक तबके तक पहुँच गए समाज के लोगों को चुनाव के प्रति शिक्षित करना है इस अवसर पर विद्यार्थियों ने बढ़ चढ़कर कार्यक्रम में हिस्सा लिया कार्यक्रम को सफल बनाने में चुनावी साक्षरता क्लब के सभी सदस्यों का विशेष योगदान रहा है साथ ही इस क्लब के छात्र प्रतिनिधि शुभम शर्मा उजमा परवीन शिवी जया अग्रवाल राह्ल आहार आकाश चौहान का भी विशेष योगदान रहा नुक्कड़ नाटक को सफल बनाने में पल्लवी, खुशी, किनका, शिवांगी निशि, प्रियंका ,आशीष, राम मोनू ,कृष्णा ,सचिन और अजय आदि का योगदान रहा कार्यक्रम के समापन में प्राचार्या अंजली मित्तल ने सभी प्रतिभागियों को सर्टिफिकेट देकर सम्मानित किया और अपना आशीर्वाद दिया.