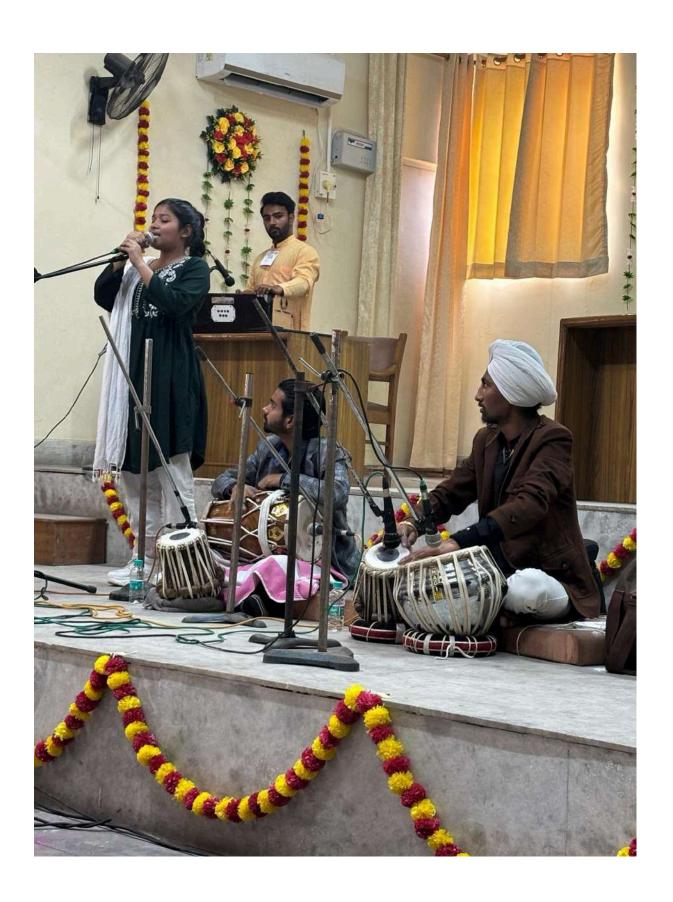

|
|                                                                                                                                                                                                                                       |                                                                                                             |

डाव औन ग्रामी

महोदय/महोदया,

मेरव कॉलेज, मेरव अपने वर्षिक साहित्यिक—सांकृतिक कार्यक्रम " सृजन 2020" में आपकी गरिमामयी उपस्थिति से अभिभूत है। साहित्यिक परिषद् दिनांक— 18/03/24 को आयोजित एकल गान प्रतियोगिता में आपकी निर्णायक मंडल के सदस्य के रूप में महत्वपूर्ण भूमिका निभाने व अपना बहुमूल्य समय प्रदान करने के लिए धन्यवाद प्रेषित करता है।

क्री निशा भनी छ कार्यक्रम प्रभारी भवदीया,

(पो) अनीना मनि

सम्बा साहित्यक नां नहीं मरठ कालंश, भरट(०००)



















#### **CERTIFICATES**























**PRESS RELEASE** 

www.livehindustan.com

**हिन्दुस्तान** मेरठ, मंगलवार, १९ मार्च २०२४

# शहर ना ड

# ।।नप्रतियोगितामें साक्षीविजेता



मेरठ। मेरठ कॉलेज में साहित्यिक सांस्कृतिक परिषद् द्वारा हुई एकल गान प्रतियोगिता में साक्षी प्रथम, ऋतिक शर्मा द्वितीय एवं सृष्टि चौहान तृतीय रहीं। मेघांशी, जोगिंदर कौर एवं मानसी को सांत्वना पुरस्कार मिला। प्रांचार्य प्रो. अंजलि मित्तल ने विजेताओं को पुरस्कृत कियाँ। प्रो. निशा मनीष, प्रो.अनीता मलिक, प्रो.रेखा राना, प्रो.एसकेएस यादव, प्रो.सांत्वना शर्मा, प्रो.मोनिका भटनागार, प्रो. अर्चना, प्रो.अमृतलाल, प्रो.शालिनी त्यागी, प्रो.संगीता, डॉ.अशोक शर्मा, प्रो.सीमा शर्मा, डॉ.अरविन्द,प्रो.अंशु, निधि सिंह, रेखा खत्री; प्रो.वीरेंद्र सिंह, प्रो.सीमा पंवार, प्रो.रचना, प्रो.रेनू सारस्वत एवं प्रो.सीमा मौजूद र