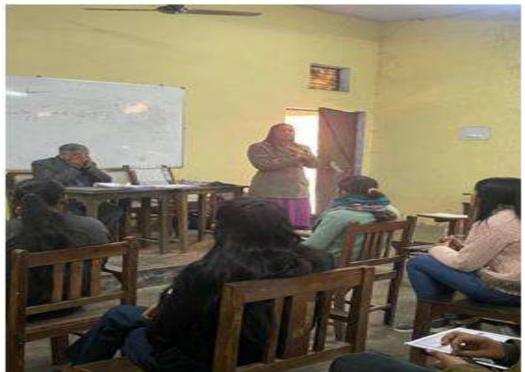

### नुक्कड़ नाटक से समझाया वोट का महत्व

मेरट: मेरट कालेज के चुनावी साक्षरता वलब ने चुनावी जागरूकता कार्यक्रम के अंतर्गत एक नुक्कड़ नाटक का आयोजन किया। नुक्कड़ नाटक के माध्यम से विद्यार्थियों को संदेश दिया कि वह अपना कीमती वोट का प्रयोग सोच समझकर करें। साथ ही अपने आसपास के क्षेत्रों में मतदान के प्रति जागरूकता फैलाएं।

कार्यक्रम की अध्यक्षता मेरट कालेज की प्राचार्य प्रो. अंजिल मित्तल ने की। क्लब के छात्र प्रतिनिधि शुभम शर्मा, उजमा परवीन, शिवी, जया अग्रवाल, राहुल, आकाश चौहान का विशेष योगदान रहा। नुक्कड़ नाटक में पल्लवी, खुशी, किनका, शिवांगी निशि, प्रियंका, आशीष, राम मोनू, कृष्णा, सचिन और अजय का योगदान रहा।

# छात्रों ने नुक्कड़ नाटक के जरिए चुनाव के लिए लोगों को किया जागरूक

धारा न्यूज संवाददाता, मेरठ

गुरुवार को मेरठ कॉलेज मेरठ के चनावी साक्षरता क्लब के तत्वावधान में चनावी जागरूकता कार्यक्रम के अंतर्गत मेरठ कॉलेज के विद्यार्थियों के द्वारा एक नुक्कड़ नाटक का आयोजन किया गया, जिसमें प्रभावशाली तरीके से चुनाव और चनाव से संबंधित जानकारी दी गई. साथ ही नुक्कड़ नाटक के माध्यम से उन्होंने विद्यार्थियों को संदेश दिया कि वह अपना कीमती बोट का प्रयोग सोच समझकर करे। साथ ही अपने आस पास के क्षेत्रों में चनाव के प्रति

#### ELECTORAL LITERACY CLUB MEERUT COLLEGE MEERUT REPORT

आज 14 मार्च 2024 को मेरठ कॉलेज मेरठ के चुनावी साक्षरता क्लब के तत्वावधान में चुनावी जागरूकता कार्यक्रम के अंतर्गत मेरठ कॉलेज के विद्यार्थियों के द्वारा एक नुक्कड़ नाटक का आयोजन किया गया जिसमें प्रभावशाली तरीक्रे से चुनाव और चुनाव से संबंधित जानकारी दी गई साथ ही नुक्कड़ नाटक के माध्यम से उन्होंने विद्यार्थियों को संदेश दिया कि वह अपना कीमती बोट का प्रयोग सोच समझकर करें साथ ही अपने आस पास के क्षेत्रों में चुनाव के प्रति जागरूकता फैलाये तभी सच्चे अर्थों में आप समाज सेवा करके देश की उन्निति में अपना सहयोग दे सकते हैं कार्यक्रम की अध्यक्षता मेरठ कॉलेज प्राचार्य प्रोफ़ेसर अंजलि मितल ने की उन्होंने कहा कि पहले हमें ख़ुद चुनाव के प्रति शिक्षित होना है तभी हम समाज में चुनावों के प्रति सच्ची जागरूकता फैला सकते हैं इस अवसर पर डीन मेरठ कॉलेज प्रोफ़ेसर सीमा पवार,IQAC कोऑर्डिनेटर प्रोफ़ेसर अर्चना प्रॉक्टर मेरठ कॉलेज प्रोफ़ेसर वीरेंद्र कुमार प्रोफ़ेसर योगेश कुमार उपस्थित रहे कार्यक्रम का संचालन प्रोफेसर पूनम सिंह ने किया उन्होंने विद्यार्थियों को संदेश दिया कि इस क्लब का उद्देश्य सभी विद्यार्थियों को मतदान के प्रति जागरूक करने के साथ उन्हें समाज के प्रत्येक तबके तक पहुँच गए समाज के लोगों को चुनाव के प्रति शिक्षित करना है इस अवसर पर विद्यार्थियों ने बढ़ चढ़कर कार्यक्रम में हिस्सा लिया कार्यक्रम को सफल बनाने में चुनावी साक्षरता क्लब के सभी सदस्यों का विशेष योगदान रहा है साथ ही इस क्लब के छात्र प्रतिनिधि शुभम शर्मा उजमा परवीन शिवी जया अग्रवाल राह्ल आहार आकाश चौहान का भी विशेष योगदान रहा नुक्कड़ नाटक को सफल बनाने में पल्लवी, खुशी, किनका, शिवांगी निशि, प्रियंका ,आशीष, राम मोनू ,कृष्णा ,सचिन और अजय आदि का योगदान रहा कार्यक्रम के समापन में प्राचार्या अंजली मित्तल ने सभी प्रतिभागियों को सर्टिफिकेट देकर सम्मानित किया और अपना आशीर्वाद दिया.