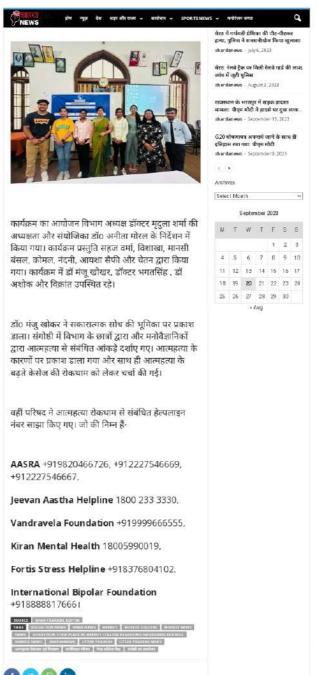

### नुक्कड़ नाटक से समझाया वोट का महत्व

मेरट: मेरट कालेज के चुनावी साक्षरता वलब ने चुनावी जागरूकता कार्यक्रम के अंतर्गत एक नुक्कड़ नाटक का आयोजन किया। नुक्कड़ नाटक के माध्यम से विद्यार्थियों को संदेश दिया कि वह अपना कीमती वोट का प्रयोग सोच समझकर करें। साथ ही अपने आसपास के क्षेत्रों में मतदान के प्रति जागरूकता फैलाएं।

कार्यक्रम की अध्यक्षता मेरट कालेज की प्राचार्य प्रो. अंजिल मित्तल ने की। क्लब के छात्र प्रतिनिधि शुभम शर्मा, उजमा परवीन, शिवी, जया अग्रवाल, राहुल, आकाश चौहान का विशेष योगदान रहा। नुक्कड़ नाटक में पल्लवी, खुशी, किनका, शिवांगी निशि, प्रियंका, आशीष, राम मोनू, कृष्णा, सचिन और अजय का योगदान रहा।

# छात्रों ने नुक्कड़ नाटक के जरिए चुनाव के लिए लोगों को किया जागरूक

धारा न्यूज संवाददाता, मेरठ

गुरुवार को मेरठ कॉलेज मेरठ के चनावी साक्षरता क्लब के तत्वावधान में चनावी जागरूकता कार्यक्रम के अंतर्गत मेरठ कॉलेज के विद्यार्थियों के द्वारा एक नुक्कड़ नाटक का आयोजन किया गया, जिसमें प्रभावशाली तरीके से चुनाव और चनाव से संबंधित जानकारी दी गई. साथ ही नुक्कड़ नाटक के माध्यम से उन्होंने विद्यार्थियों को संदेश दिया कि वह अपना कीमती बोट का प्रयोग सोच समझकर करे। साथ ही अपने आस पास के क्षेत्रों में चनाव के प्रति

उन्होंने कहा कि पहले हमें खुद चुनाव के प्रति शिक्षित होना है तभी हम समाज में चनावों के प्रति सच्ची

जागरूकता फैला सकते हैं। इस अवसर पर डीन मेरठ कॉलेज प्रोफेसर सीमा पवार. आंतरिक गुणवत्ता एवं सुनिश्चयन प्रकोष्ठ की समन्वयक प्रोफेसर अर्चना, प्रॉक्टर मेरठ कॉलेज प्रोफेसर वीरेंद्र कमार, प्रोफेसर कपिल कुमार प्रोफेस डॉ अमित कुमार प्रोफ़ेसर योगेश कुमार, प्रोफेसर अनुराधा सिंह, डॉ पंकज भारती डॉक्टर हरगुन डॉक्टर गौरव बिष्ट आदि उपस्थित रहे. कार्यक्रम

के साथ उन्हें समाज के प्रत्येक तबके तक तक पहुंच कर समाज के लोगों को चुनाव के प्रति शिक्षित करना है. इस अवसर पर विद्यार्थियों ने बढ चढकर कार्यक्रम में हिस्सा लिया. कार्यक्रम को सफल बनाने में चुनावी साक्षरता क्लब के सभी सदस्यों का विशेष योगदान रहा है. साथ ही इस क्लब के छात्र प्रतिनिधि शुभम शर्मा उजमा परवीन शिवी जया अग्रवाल राहल आहार आकाश चौहान का भी विशेष योगदान रहा नुक्कड़ नाटक को सफल बनाने में पल्लवी, खुशी, कनिका, शिवांगी निशि, प्रियंका ,आशीष, राम मोन् ,कष्णा ,सचिन और अजय आदि का योगदान रहा कार्यक्रम के समापन में प्राचार्या अंजली मित्तल ने सभी प्रतिभागियों को सर्टिफिकेट देकर सम्मानित