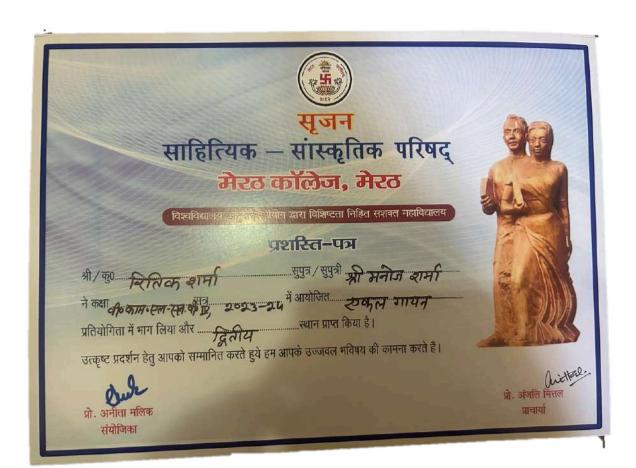

के साथ उन्हें समाज के प्रत्येक तबके तक तक पहुंच कर समाज के लोगों को चुनाव के प्रति शिक्षित करना है. इस अवसर पर विद्यार्थियों ने बढ चढकर कार्यक्रम में हिस्सा लिया. कार्यक्रम को सफल बनाने में चुनावी साक्षरता क्लब के सभी सदस्यों का विशेष योगदान रहा है. साथ ही इस क्लब के छात्र प्रतिनिधि शुभम शर्मा उजमा परवीन शिवी जया अग्रवाल राहल आहार आकाश चौहान का भी विशेष योगदान रहा नुक्कड़ नाटक को सफल बनाने में पल्लवी, खुशी, कनिका, शिवांगी निशि, प्रियंका ,आशीष, राम मोन् ,कष्णा ,सचिन और अजय आदि का योगदान रहा कार्यक्रम के समापन में प्राचार्या अंजली मित्तल ने सभी प्रतिभागियों को सर्टिफिकेट देकर सम्मानित

#### ELECTORAL LITERACY CLUB MEERUT COLLEGE MEERUT REPORT

आज 14 मार्च 2024 को मेरठ कॉलेज मेरठ के चुनावी साक्षरता क्लब के तत्वावधान में चुनावी जागरूकता कार्यक्रम के अंतर्गत मेरठ कॉलेज के विद्यार्थियों के द्वारा एक नुक्कड़ नाटक का आयोजन किया गया जिसमें प्रभावशाली तरीक्रे से चुनाव और चुनाव से संबंधित जानकारी दी गई साथ ही नुक्कड़ नाटक के माध्यम से उन्होंने विद्यार्थियों को संदेश दिया कि वह अपना कीमती बोट का प्रयोग सोच समझकर करें साथ ही अपने आस पास के क्षेत्रों में चुनाव के प्रति जागरूकता फैलाये तभी सच्चे अर्थों में आप समाज सेवा करके देश की उन्निति में अपना सहयोग दे सकते हैं कार्यक्रम की अध्यक्षता मेरठ कॉलेज प्राचार्य प्रोफ़ेसर अंजलि मितल ने की उन्होंने कहा कि पहले हमें ख़ुद चुनाव के प्रति शिक्षित होना है तभी हम समाज में चुनावों के प्रति सच्ची जागरूकता फैला सकते हैं इस अवसर पर डीन मेरठ कॉलेज प्रोफ़ेसर सीमा पवार,IQAC कोऑर्डिनेटर प्रोफ़ेसर अर्चना प्रॉक्टर मेरठ कॉलेज प्रोफ़ेसर वीरेंद्र कुमार प्रोफ़ेसर योगेश कुमार उपस्थित रहे कार्यक्रम का संचालन प्रोफेसर पूनम सिंह ने किया उन्होंने विद्यार्थियों को संदेश दिया कि इस क्लब का उद्देश्य सभी विद्यार्थियों को मतदान के प्रति जागरूक करने के साथ उन्हें समाज के प्रत्येक तबके तक पहुँच गए समाज के लोगों को चुनाव के प्रति शिक्षित करना है इस अवसर पर विद्यार्थियों ने बढ़ चढ़कर कार्यक्रम में हिस्सा लिया कार्यक्रम को सफल बनाने में चुनावी साक्षरता क्लब के सभी सदस्यों का विशेष योगदान रहा है साथ ही इस क्लब के छात्र प्रतिनिधि शुभम शर्मा उजमा परवीन शिवी जया अग्रवाल राह्ल आहार आकाश चौहान का भी विशेष योगदान रहा नुक्कड़ नाटक को सफल बनाने में पल्लवी, खुशी, किनका, शिवांगी निशि, प्रियंका ,आशीष, राम मोनू ,कृष्णा ,सचिन और अजय आदि का योगदान रहा कार्यक्रम के समापन में प्राचार्या अंजली मित्तल ने सभी प्रतिभागियों को सर्टिफिकेट देकर सम्मानित किया और अपना आशीर्वाद दिया.