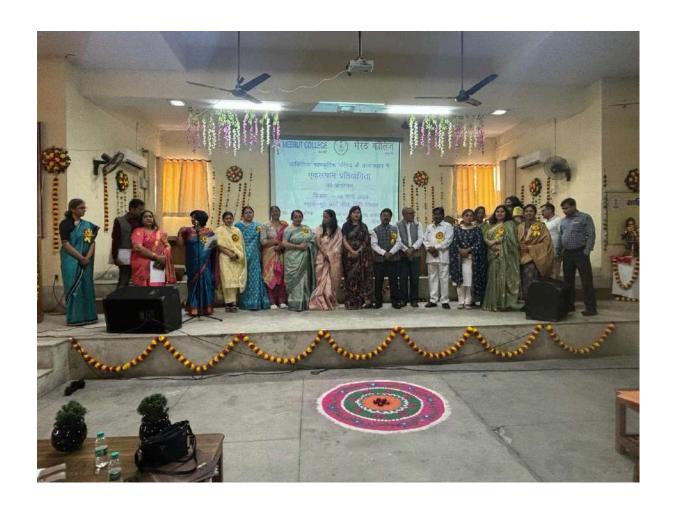

#### ELECTORAL LITERACY CLUB MEERUT COLLEGE MEERUT REPORT

आज 14 मार्च 2024 को मेरठ कॉलेज मेरठ के चुनावी साक्षरता क्लब के तत्वावधान में चुनावी जागरूकता कार्यक्रम के अंतर्गत मेरठ कॉलेज के विद्यार्थियों के द्वारा एक नुक्कड़ नाटक का आयोजन किया गया जिसमें प्रभावशाली तरीक्रे से चुनाव और चुनाव से संबंधित जानकारी दी गई साथ ही नुक्कड़ नाटक के माध्यम से उन्होंने विद्यार्थियों को संदेश दिया कि वह अपना कीमती बोट का प्रयोग सोच समझकर करें साथ ही अपने आस पास के क्षेत्रों में चुनाव के प्रति जागरूकता फैलाये तभी सच्चे अर्थों में आप समाज सेवा करके देश की उन्निति में अपना सहयोग दे सकते हैं कार्यक्रम की अध्यक्षता मेरठ कॉलेज प्राचार्य प्रोफ़ेसर अंजलि मितल ने की उन्होंने कहा कि पहले हमें ख़ुद चुनाव के प्रति शिक्षित होना है तभी हम समाज में चुनावों के प्रति सच्ची जागरूकता फैला सकते हैं इस अवसर पर डीन मेरठ कॉलेज प्रोफ़ेसर सीमा पवार,IQAC कोऑर्डिनेटर प्रोफ़ेसर अर्चना प्रॉक्टर मेरठ कॉलेज प्रोफ़ेसर वीरेंद्र कुमार प्रोफ़ेसर योगेश कुमार उपस्थित रहे कार्यक्रम का संचालन प्रोफेसर पूनम सिंह ने किया उन्होंने विद्यार्थियों को संदेश दिया कि इस क्लब का उद्देश्य सभी विद्यार्थियों को मतदान के प्रति जागरूक करने के साथ उन्हें समाज के प्रत्येक तबके तक पहुँच गए समाज के लोगों को चुनाव के प्रति शिक्षित करना है इस अवसर पर विद्यार्थियों ने बढ़ चढ़कर कार्यक्रम में हिस्सा लिया कार्यक्रम को सफल बनाने में चुनावी साक्षरता क्लब के सभी सदस्यों का विशेष योगदान रहा है साथ ही इस क्लब के छात्र प्रतिनिधि शुभम शर्मा उजमा परवीन शिवी जया अग्रवाल राह्ल आहार आकाश चौहान का भी विशेष योगदान रहा नुक्कड़ नाटक को सफल बनाने में पल्लवी, खुशी, किनका, शिवांगी निशि, प्रियंका ,आशीष, राम मोनू ,कृष्णा ,सचिन और अजय आदि का योगदान रहा कार्यक्रम के समापन में प्राचार्या अंजली मित्तल ने सभी प्रतिभागियों को सर्टिफिकेट देकर सम्मानित किया और अपना आशीर्वाद दिया.