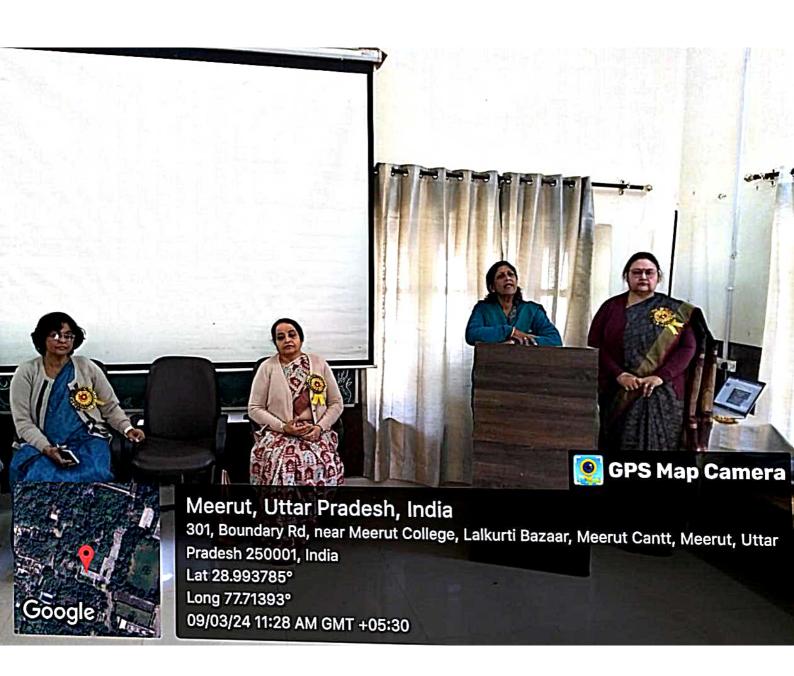

### ये लोग रहे मौजूद

इस अवसर पर डीन मेरठ कॉलेज प्रो. सीमा पवार, आंतरिक गुणवत्ता एवं सुनिश्चयन प्रकोष्ठ की समन्वयक प्रो. अर्चना,

#### जरूर शिक्षित हों

कार्यक्रम की अध्यक्षता मेरठ कॉलेज प्रिंसिपल प्रो. अंजलि मित्तल ने की. उन्होंने कहा कि पहले हमें खुद चुनाव के प्रति शिक्षित होना है तभी हम समाज में चुनावों के प्रति सच्ची जागरूकता फैला सकते हैं.

प्रॉक्टर मेरठ कॉलेज प्रो. वीरेंद्र कुमार, प्रो.किपल कुमार प्रोफेस डॉ. अमित कुमार, प्रो. योगेश कुमार, प्रो. अनुराधा सिंह, डॉ. पंकज भारती डॉ. हरगुन डॉ. गौरव बिष्ट आदि उपस्थित रहे. कार्यक्रम का संचालन एवं नुक्कड़ नाटक का निर्देशन प्रो. पूनम सिंह ने किया. इस अवसर पर क्लब के छात्र प्रतिनिधि शुभम शर्मा, उजमा परवीन, शिवी, जया अग्रवाल आदि ने योगदान दिया.