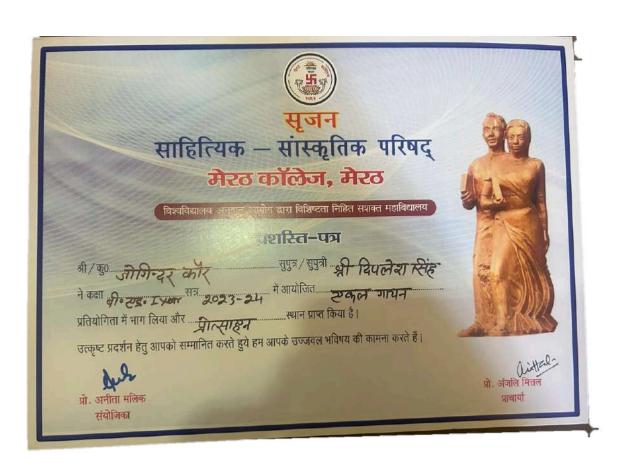

#### ELECTORAL LITERACY CLUB MEERUT COLLEGE MEERUT REPORT

आज 14 मार्च 2024 को मेरठ कॉलेज मेरठ के चुनावी साक्षरता क्लब के तत्वावधान में चुनावी जागरूकता कार्यक्रम के अंतर्गत मेरठ कॉलेज के विद्यार्थियों के द्वारा एक नुक्कड़ नाटक का आयोजन किया गया जिसमें प्रभावशाली तरीक्रे से चुनाव और चुनाव से संबंधित जानकारी दी गई साथ ही नुक्कड़ नाटक के माध्यम से उन्होंने विद्यार्थियों को संदेश दिया कि वह अपना कीमती बोट का प्रयोग सोच समझकर करें साथ ही अपने आस पास के क्षेत्रों में चुनाव के प्रति जागरूकता फैलाये तभी सच्चे अर्थों में आप समाज सेवा करके देश की उन्निति में अपना सहयोग दे सकते हैं कार्यक्रम की अध्यक्षता मेरठ कॉलेज प्राचार्य प्रोफ़ेसर अंजलि मितल ने की उन्होंने कहा कि पहले हमें ख़ुद चुनाव के प्रति शिक्षित होना है तभी हम समाज में चुनावों के प्रति सच्ची जागरूकता फैला सकते हैं इस अवसर पर डीन मेरठ कॉलेज प्रोफ़ेसर सीमा पवार,IQAC कोऑर्डिनेटर प्रोफ़ेसर अर्चना प्रॉक्टर मेरठ कॉलेज प्रोफ़ेसर वीरेंद्र कुमार प्रोफ़ेसर योगेश कुमार उपस्थित रहे कार्यक्रम का संचालन प्रोफेसर पूनम सिंह ने किया उन्होंने विद्यार्थियों को संदेश दिया कि इस क्लब का उद्देश्य सभी विद्यार्थियों को मतदान के प्रति जागरूक करने के साथ उन्हें समाज के प्रत्येक तबके तक पहुँच गए समाज के लोगों को चुनाव के प्रति शिक्षित करना है इस अवसर पर विद्यार्थियों ने बढ़ चढ़कर कार्यक्रम में हिस्सा लिया कार्यक्रम को सफल बनाने में चुनावी साक्षरता क्लब के सभी सदस्यों का विशेष योगदान रहा है साथ ही इस क्लब के छात्र प्रतिनिधि शुभम शर्मा उजमा परवीन शिवी जया अग्रवाल राह्ल आहार आकाश चौहान का भी विशेष योगदान रहा नुक्कड़ नाटक को सफल बनाने में पल्लवी, खुशी, किनका, शिवांगी निशि, प्रियंका ,आशीष, राम मोनू ,कृष्णा ,सचिन और अजय आदि का योगदान रहा कार्यक्रम के समापन में प्राचार्या अंजली मित्तल ने सभी प्रतिभागियों को सर्टिफिकेट देकर सम्मानित किया और अपना आशीर्वाद दिया.