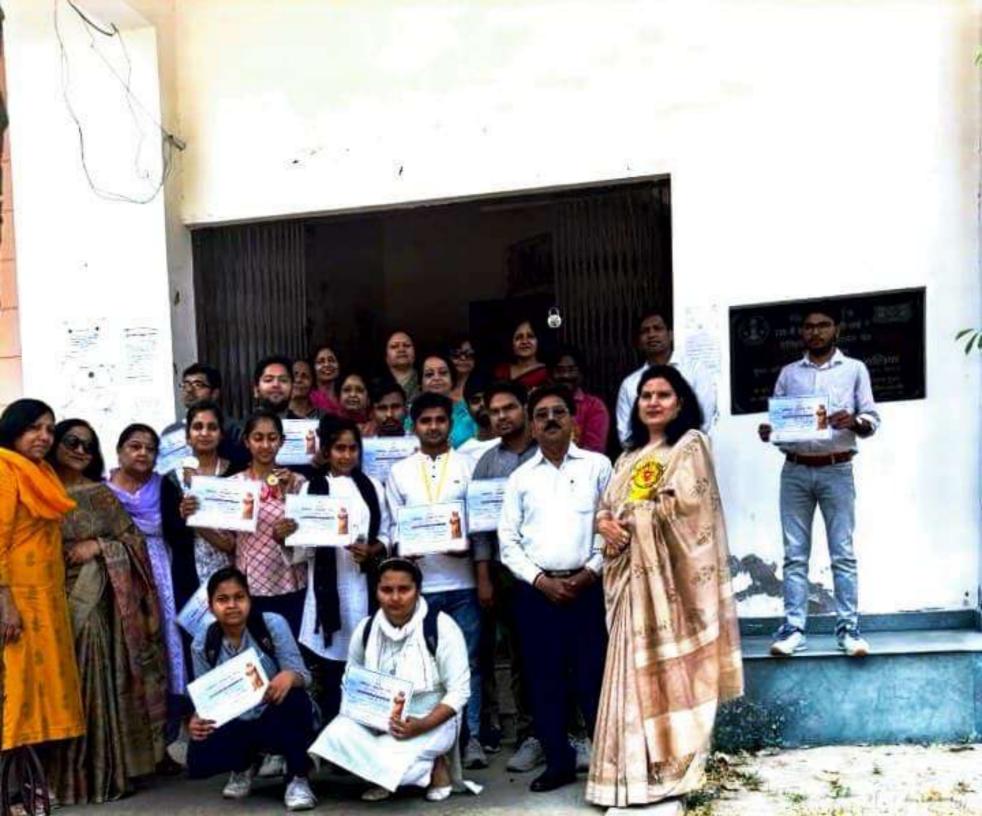

के साथ उन्हें समाज के प्रत्येक तबके तक तक पहुंच कर समाज के लोगों को चुनाव के प्रति शिक्षित करना है. इस अवसर पर विद्यार्थियों ने बढ चढकर कार्यक्रम में हिस्सा लिया. कार्यक्रम को सफल बनाने में चुनावी साक्षरता क्लब के सभी सदस्यों का विशेष योगदान रहा है. साथ ही इस क्लब के छात्र प्रतिनिधि शुभम शर्मा उजमा परवीन शिवी जया अग्रवाल राहल आहार आकाश चौहान का भी विशेष योगदान रहा नुक्कड़ नाटक को सफल बनाने में पल्लवी, खुशी, कनिका, शिवांगी निशि, प्रियंका ,आशीष, राम मोन् ,कष्णा ,सचिन और अजय आदि का योगदान रहा कार्यक्रम के समापन में प्राचार्या अंजली मित्तल ने सभी प्रतिभागियों को सर्टिफिकेट देकर सम्मानित

#### ELECTORAL LITERACY CLUB MEERUT COLLEGE MEERUT REPORT

आज 14 मार्च 2024 को मेरठ कॉलेज मेरठ के चुनावी साक्षरता क्लब के तत्वावधान में चुनावी जागरूकता कार्यक्रम के अंतर्गत मेरठ कॉलेज के विद्यार्थियों के द्वारा एक नुक्कड़ नाटक का आयोजन किया गया जिसमें प्रभावशाली तरीक्रे से चुनाव और चुनाव से संबंधित जानकारी दी गई साथ ही नुक्कड़ नाटक के माध्यम से उन्होंने विद्यार्थियों को संदेश दिया कि वह अपना कीमती बोट का प्रयोग सोच समझकर करें साथ ही अपने आस पास के क्षेत्रों में चुनाव के प्रति जागरूकता फैलाये तभी सच्चे अर्थों में आप समाज सेवा करके देश की उन्निति में अपना सहयोग दे सकते हैं कार्यक्रम की अध्यक्षता मेरठ कॉलेज प्राचार्य प्रोफ़ेसर अंजलि मितल ने की उन्होंने कहा कि पहले हमें ख़ुद चुनाव के प्रति शिक्षित होना है तभी हम समाज में चुनावों के प्रति सच्ची जागरूकता फैला सकते हैं इस अवसर पर डीन मेरठ कॉलेज प्रोफ़ेसर सीमा पवार,IQAC कोऑर्डिनेटर प्रोफ़ेसर अर्चना प्रॉक्टर मेरठ कॉलेज प्रोफ़ेसर वीरेंद्र कुमार प्रोफ़ेसर योगेश कुमार उपस्थित रहे कार्यक्रम का संचालन प्रोफेसर पूनम सिंह ने किया उन्होंने विद्यार्थियों को संदेश दिया कि इस क्लब का उद्देश्य सभी विद्यार्थियों को मतदान के प्रति जागरूक करने के साथ उन्हें समाज के प्रत्येक तबके तक पहुँच गए समाज के लोगों को चुनाव के प्रति शिक्षित करना है इस अवसर पर विद्यार्थियों ने बढ़ चढ़कर कार्यक्रम में हिस्सा लिया कार्यक्रम को सफल बनाने में चुनावी साक्षरता क्लब के सभी सदस्यों का विशेष योगदान रहा है साथ ही इस क्लब के छात्र प्रतिनिधि शुभम शर्मा उजमा परवीन शिवी जया अग्रवाल राह्ल आहार आकाश चौहान का भी विशेष योगदान रहा नुक्कड़ नाटक को सफल बनाने में पल्लवी, खुशी, किनका, शिवांगी निशि, प्रियंका ,आशीष, राम मोनू ,कृष्णा ,सचिन और अजय आदि का योगदान रहा कार्यक्रम के समापन में प्राचार्या अंजली मित्तल ने सभी प्रतिभागियों को सर्टिफिकेट देकर सम्मानित किया और अपना आशीर्वाद दिया.