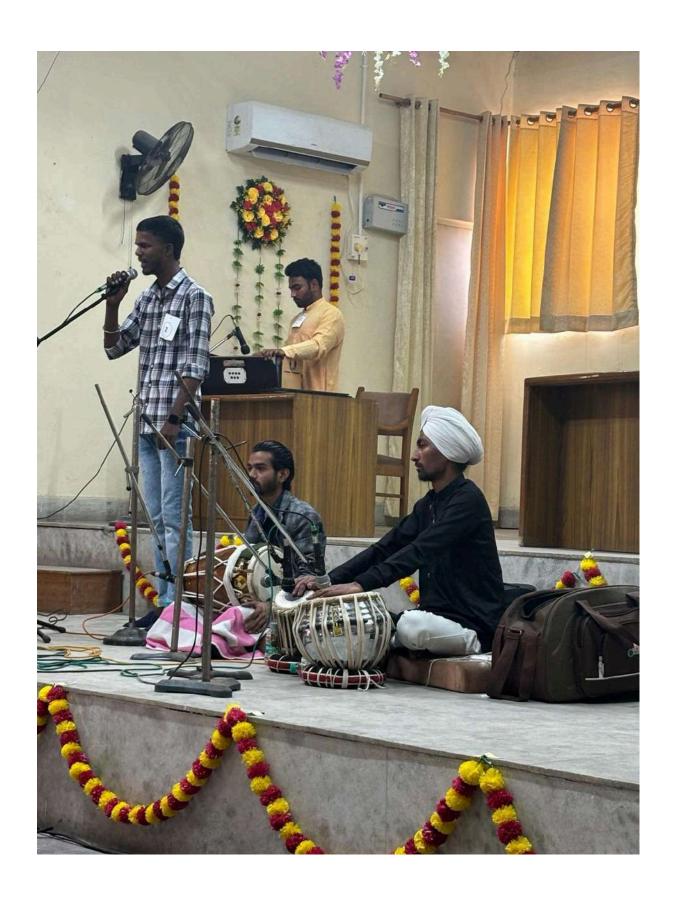

|
|                                                                                                                                                                                                                                       |                                                                                                             |

डाव औन ग्रामी

महोदय/महोदया,

मेरव कॉलेज, मेरव अपने वर्षिक साहित्यिक—सांकृतिक कार्यक्रम " सृजन 2020" में आपकी गरिमामयी उपस्थिति से अभिभूत है। साहित्यिक परिषद् दिनांक— 18/03/24 को आयोजित एकल गान प्रतियोगिता में आपकी निर्णायक मंडल के सदस्य के रूप में महत्वपूर्ण भूमिका निभाने व अपना बहुमूल्य समय प्रदान करने के लिए धन्यवाद प्रेषित करता है।

क्री निशा भनी छ कार्यक्रम प्रभारी भवदीया,

(पो) अनीना मनि

सम्बा साहित्यक नां नहीं मरठ कालंश, भरट(०००)



















#### **CERTIFICATES**























**PRESS RELEASE** 

www.livehindustan.com

**हिन्दुस्तान** मेरठ, मंगलवार, १९ मार्च २०२४

# शहर ना ड

# ।।नप्रतियोगितामें साक्षीविजेता



मेरठ। मेरठ कॉलेज में साहित्यिक सांस्कृतिक परिषद् द्वारा हुई एकल गान प्रतियोगिता में साक्षी प्रथम, ऋतिक शर्मा द्वितीय एवं सृष्टि चौहान तृतीय रहीं। मेघांशी, जोगिंदर कौर एवं मानसी को सांत्वना पुरस्कार मिला। प्रांचार्य प्रो. अंजलि मित्तल ने विजेताओं को पुरस्कृत कियाँ। प्रो. निशा मनीष, प्रो.अनीता मलिक, प्रो.रेखा राना, प्रो.एसकेएस यादव, प्रो.सांत्वना शर्मा, प्रो.मोनिका भटनागार, प्रो. अर्चना, प्रो.अमृतलाल, प्रो.शालिनी त्यागी, प्रो.संगीता, डॉ.अशोक शर्मा, प्रो.सीमा शर्मा, डॉ.अरविन्द,प्रो.अंशु, निधि सिंह, रेखा खत्री; प्रो.वीरेंद्र सिंह, प्रो.सीमा पंवार, प्रो.रचना, प्रो.रेनू सारस्वत एवं प्रो.सीमा मौजूद रही