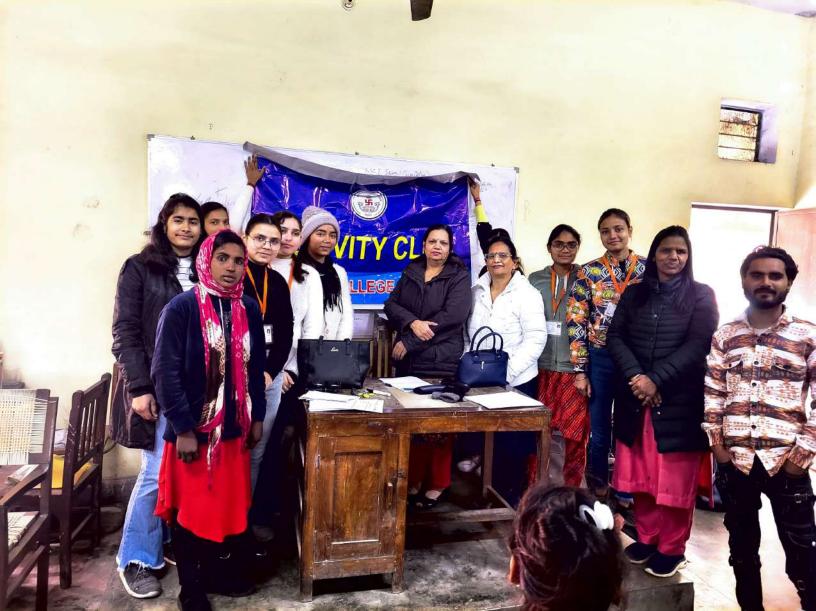

# 'आपका वोट कीमती है, सोच समझकर ही उपयोग करें '

PIC: DAINIK JAGRAN INEXT

मेरट कॉलेज में चुनावी साक्षरता क्लब के तत्वावघान में चला जागरूकता अभियान

#### meerut@inext.co.in

MEERUT (14 March): मेरठ कॉलेज के चुनावी साक्षरता क्लब के तत्वावधान में छात्रों ने नुक्कड़ नाटक के जरिए मतदान को लेकर जागरुकता फैलाई. इस दौरान चुनाव और उससे संबंधित जानकारी दी गई. इस दौरान यह संदेश दिया गया कि अपने कीमती वोट का सोच समझकर प्रयोग करें.

### ये लोग रहे मौजूद

इस अवसर पर डीन मेरठ कॉलेज प्रो. सीमा पवार, आंतरिक गुणवत्ता एवं सुनिश्चयन प्रकोष्ठ की समन्वयक प्रो. अर्चना,

#### जरूर शिक्षित हों

कार्यक्रम की अध्यक्षता मेरठ कॉलेज प्रिंसिपल प्रो. अंजलि मित्तल ने की. उन्होंने कहा कि पहले हमें खुद चुनाव के प्रति शिक्षित होना है तभी हम समाज में चुनावों के प्रति सच्ची जागरूकता फैला सकते हैं.

प्रॉक्टर मेरठ कॉलेज प्रो. वीरेंद्र कुमार, प्रो.किपल कुमार प्रोफेस डॉ. अमित कुमार, प्रो. योगेश कुमार, प्रो. अनुराधा सिंह, डॉ. पंकज भारती डॉ. हरगुन डॉ. गौरव बिष्ट आदि उपस्थित रहे. कार्यक्रम का संचालन एवं नुक्कड़ नाटक का निर्देशन प्रो. पूनम सिंह ने किया. इस अवसर पर क्लब के छात्र प्रतिनिधि शुभम शर्मा, उजमा परवीन, शिवी, जया अग्रवाल आदि ने योगदान दिया.