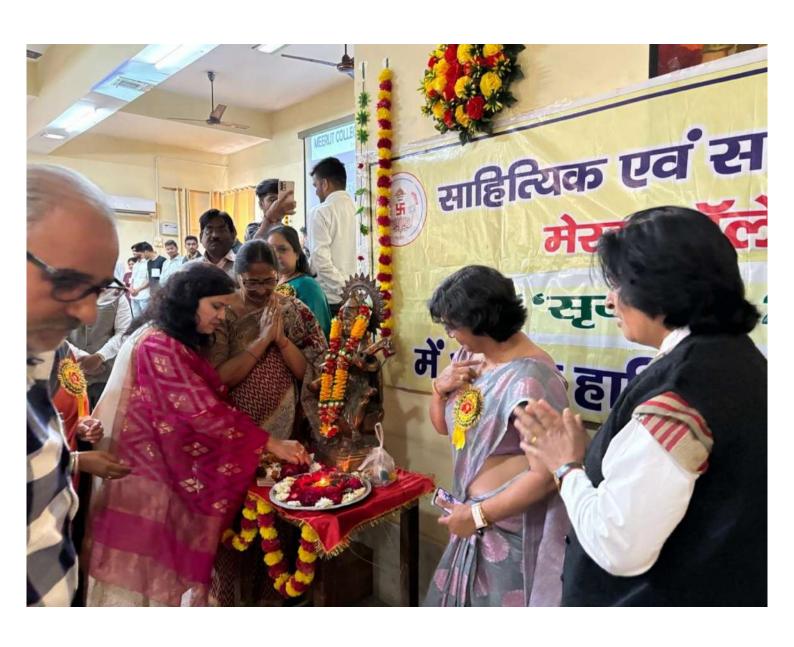

# 'आपका वोट कीमती है, सोच समझकर ही उपयोग करें '

PIC: DAINIK JAGRAN INEXT

मेरट कॉलेज में चुनावी साक्षरता क्लब के तत्वावघान में चला जागरूकता अभियान

#### meerut@inext.co.in

MEERUT (14 March): मेरठ कॉलेज के चुनावी साक्षरता क्लब के तत्वावधान में छात्रों ने नुक्कड़ नाटक के जरिए मतदान को लेकर जागरुकता फैलाई. इस दौरान चुनाव और उससे संबंधित जानकारी दी गई. इस दौरान यह संदेश दिया गया कि अपने कीमती वोट का सोच समझकर प्रयोग करें.