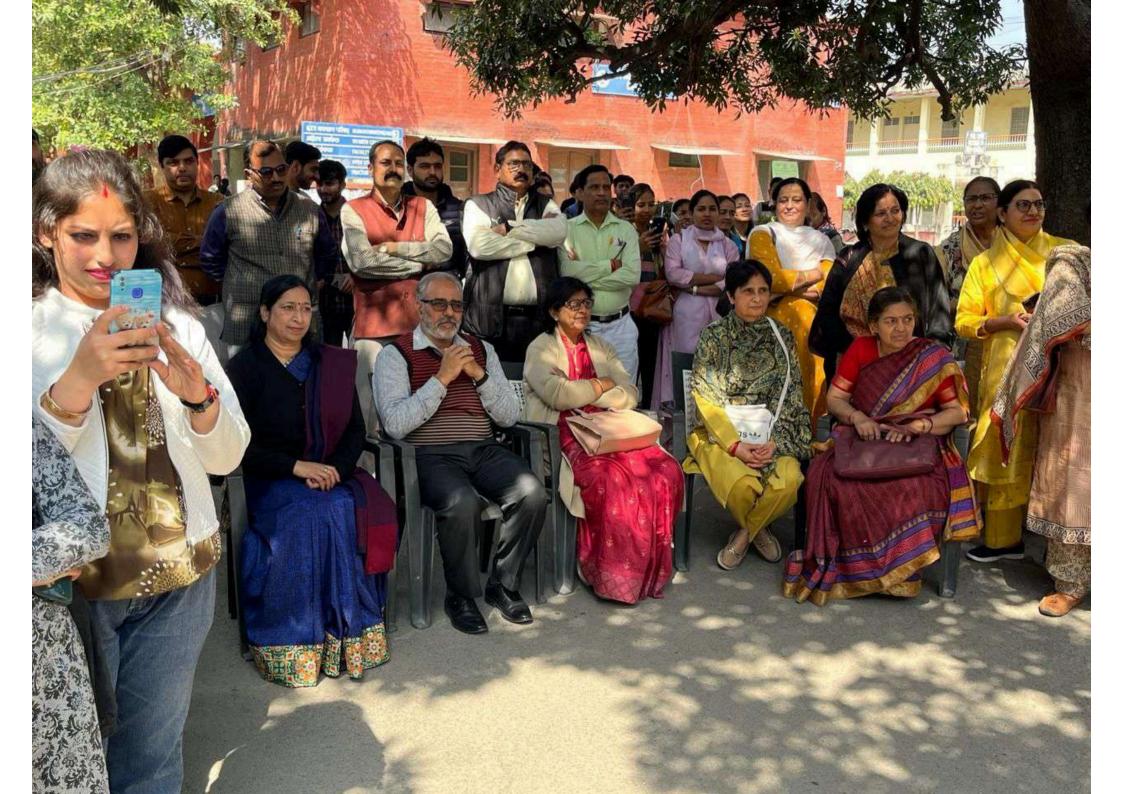

### ये लोग रहे मौजूद

इस अवसर पर डीन मेरठ कॉलेज प्रो. सीमा पवार, आंतरिक गुणवत्ता एवं सुनिश्चयन प्रकोष्ठ की समन्वयक प्रो. अर्चना,

#### जरूर शिक्षित हों

कार्यक्रम की अध्यक्षता मेरठ कॉलेज प्रिंसिपल प्रो. अंजलि मित्तल ने की. उन्होंने कहा कि पहले हमें खुद चुनाव के प्रति शिक्षित होना है तभी हम समाज में चुनावों के प्रति सच्ची जागरूकता फैला सकते हैं.

प्रॉक्टर मेरठ कॉलेज प्रो. वीरेंद्र कुमार, प्रो.किपल कुमार प्रोफेस डॉ. अमित कुमार, प्रो. योगेश कुमार, प्रो. अनुराधा सिंह, डॉ. पंकज भारती डॉ. हरगुन डॉ. गौरव बिष्ट आदि उपस्थित रहे. कार्यक्रम का संचालन एवं नुक्कड़ नाटक का निर्देशन प्रो. पूनम सिंह ने किया. इस अवसर पर क्लब के छात्र प्रतिनिधि शुभम शर्मा, उजमा परवीन, शिवी, जया अग्रवाल आदि ने योगदान दिया.

उन्होंने कहा कि पहले हमें खुद चुनाव के प्रति शिक्षित होना है तभी हम समाज में चनावों के प्रति सच्ची

जागरूकता फैला सकते हैं। इस अवसर पर डीन मेरठ कॉलेज प्रोफेसर सीमा पवार. आंतरिक गुणवत्ता एवं सुनिश्चयन प्रकोष्ठ की समन्वयक प्रोफेसर अर्चना, प्रॉक्टर मेरठ कॉलेज प्रोफेसर वीरेंद्र कमार, प्रोफेसर कपिल कुमार प्रोफेस डॉ अमित कुमार प्रोफ़ेसर योगेश कुमार, प्रोफेसर अनुराधा सिंह, डॉ पंकज भारती डॉक्टर हरगुन डॉक्टर गौरव बिष्ट आदि उपस्थित रहे. कार्यक्रम