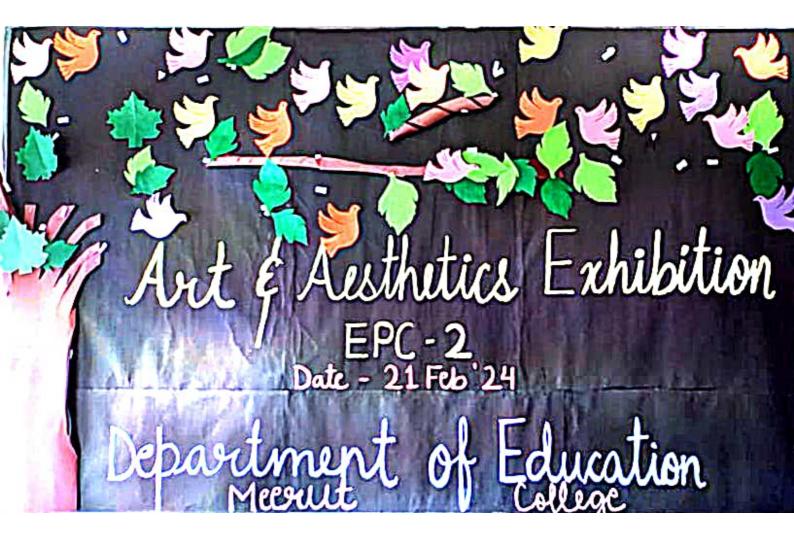

# MEERUT COLLEGE MEERUT.

Participation and maximize the informed and ethical voting and follow the poinciple "Every vote counts" and no votes to be left Behind. The club is a platform to engage college students through interesting activities and hands on experience to sensitive them on their electoral rights and familiarise them with the electoral process of registration and voting.

VISION: Electoral library volub aims at

Strengthening the culture of electoral

Participation among young and future

volors.

OBJECTIVE :

The main objective of E.L.C. is to promote awareness of "Right to vote" among students.