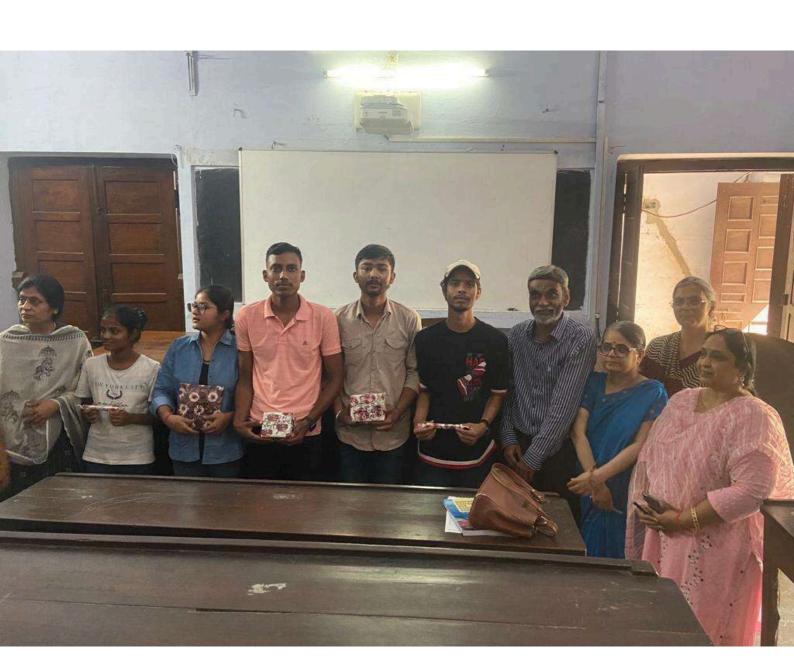

प्रॉक्टर मेरठ कॉलेज प्रो. वीरेंद्र कुमार, प्रो.किपल कुमार प्रोफेस डॉ. अमित कुमार, प्रो. योगेश कुमार, प्रो. अनुराधा सिंह, डॉ. पंकज भारती डॉ. हरगुन डॉ. गौरव बिष्ट आदि उपस्थित रहे. कार्यक्रम का संचालन एवं नुक्कड़ नाटक का निर्देशन प्रो. पूनम सिंह ने किया. इस अवसर पर क्लब के छात्र प्रतिनिधि शुभम शर्मा, उजमा परवीन, शिवी, जया अग्रवाल आदि ने योगदान दिया.

कार्यक्रम की अध्यक्षता मेरट कालेज की प्राचार्य प्रो. अंजिल मित्तल ने की। क्लब के छात्र प्रतिनिधि शुभम शर्मा, उजमा परवीन, शिवी, जया अग्रवाल, राहुल, आकाश चौहान का विशेष योगदान रहा। नुक्कड़ नाटक में पल्लवी, खुशी, किनका, शिवांगी निशि, प्रियंका, आशीष, राम मोनू, कृष्णा, सचिन और अजय का योगदान रहा।

के साथ उन्हें समाज के प्रत्येक तबके तक तक पहुंच कर समाज के लोगों को चुनाव के प्रति शिक्षित करना है. इस अवसर पर विद्यार्थियों ने बढ चढकर कार्यक्रम में हिस्सा लिया. कार्यक्रम को सफल बनाने में चुनावी साक्षरता क्लब के सभी सदस्यों का विशेष योगदान रहा है. साथ ही इस क्लब के छात्र प्रतिनिधि शुभम शर्मा उजमा परवीन शिवी जया अग्रवाल राहल आहार आकाश चौहान का भी विशेष योगदान रहा नुक्कड़ नाटक को सफल बनाने में पल्लवी, खुशी, कनिका, शिवांगी निशि, प्रियंका ,आशीष, राम मोन् ,कष्णा ,सचिन और अजय आदि का योगदान रहा कार्यक्रम के समापन में प्राचार्या अंजली मित्तल ने सभी प्रतिभागियों को सर्टिफिकेट देकर सम्मानित

#### ELECTORAL LITERACY CLUB MEERUT COLLEGE MEERUT REPORT

आज 14 मार्च 2024 को मेरठ कॉलेज मेरठ के चुनावी साक्षरता क्लब के तत्वावधान में चुनावी जागरूकता कार्यक्रम के अंतर्गत मेरठ कॉलेज के विद्यार्थियों के द्वारा एक नुक्कड़ नाटक का आयोजन किया गया जिसमें प्रभावशाली तरीक्रे से चुनाव और चुनाव से संबंधित जानकारी दी गई साथ ही नुक्कड़ नाटक के माध्यम से उन्होंने विद्यार्थियों को संदेश दिया कि वह अपना कीमती बोट का प्रयोग सोच समझकर करें साथ ही अपने आस पास के क्षेत्रों में चुनाव के प्रति जागरूकता फैलाये तभी सच्चे अर्थों में आप समाज सेवा करके देश की उन्निति में अपना सहयोग दे सकते हैं कार्यक्रम की अध्यक्षता मेरठ कॉलेज प्राचार्य प्रोफ़ेसर अंजलि मितल ने की उन्होंने कहा कि पहले हमें ख़ुद चुनाव के प्रति शिक्षित होना है तभी हम समाज में चुनावों के प्रति सच्ची जागरूकता फैला सकते हैं इस अवसर पर डीन मेरठ कॉलेज प्रोफ़ेसर सीमा पवार,IQAC कोऑर्डिनेटर प्रोफ़ेसर अर्चना प्रॉक्टर मेरठ कॉलेज प्रोफ़ेसर वीरेंद्र कुमार प्रोफ़ेसर योगेश कुमार उपस्थित रहे कार्यक्रम का संचालन प्रोफेसर पूनम सिंह ने किया उन्होंने विद्यार्थियों को संदेश दिया कि इस क्लब का उद्देश्य सभी विद्यार्थियों को मतदान के प्रति जागरूक करने के साथ उन्हें समाज के प्रत्येक तबके तक पहुँच गए समाज के लोगों को चुनाव के प्रति शिक्षित करना है इस अवसर पर विद्यार्थियों ने बढ़ चढ़कर कार्यक्रम में हिस्सा लिया कार्यक्रम को सफल बनाने में चुनावी साक्षरता क्लब के सभी सदस्यों का विशेष योगदान रहा है साथ ही इस क्लब के छात्र प्रतिनिधि शुभम शर्मा उजमा परवीन शिवी जया अग्रवाल राह्ल आहार आकाश चौहान का भी विशेष योगदान रहा नुक्कड़ नाटक को सफल बनाने में पल्लवी, खुशी, किनका, शिवांगी निशि, प्रियंका ,आशीष, राम मोनू ,कृष्णा ,सचिन और अजय आदि का योगदान रहा कार्यक्रम के समापन में प्राचार्या अंजली मित्तल ने सभी प्रतिभागियों को सर्टिफिकेट देकर सम्मानित किया और अपना आशीर्वाद दिया.