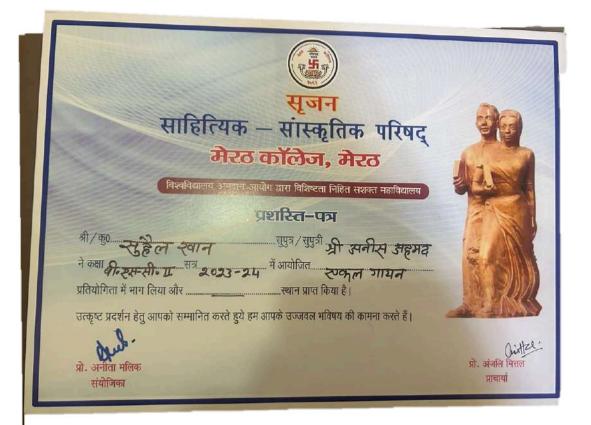

के साथ उन्हें समाज के प्रत्येक तबके तक तक पहुंच कर समाज के लोगों को चुनाव के प्रति शिक्षित करना है. इस अवसर पर विद्यार्थियों ने बढ चढकर कार्यक्रम में हिस्सा लिया. कार्यक्रम को सफल बनाने में चुनावी साक्षरता क्लब के सभी सदस्यों का विशेष योगदान रहा है. साथ ही इस क्लब के छात्र प्रतिनिधि शुभम शर्मा उजमा परवीन शिवी जया अग्रवाल राहल आहार आकाश चौहान का भी विशेष योगदान रहा नुक्कड़ नाटक को सफल बनाने में पल्लवी, खुशी, कनिका, शिवांगी निशि, प्रियंका ,आशीष, राम मोन् ,कष्णा ,सचिन और अजय आदि का योगदान रहा कार्यक्रम के समापन में प्राचार्या अंजली मित्तल ने सभी प्रतिभागियों को सर्टिफिकेट देकर सम्मानित

#### ELECTORAL LITERACY CLUB MEERUT COLLEGE MEERUT REPORT

आज 14 मार्च 2024 को मेरठ कॉलेज मेरठ के चुनावी साक्षरता क्लब के तत्वावधान में चुनावी जागरूकता कार्यक्रम के अंतर्गत मेरठ कॉलेज के विद्यार्थियों के द्वारा एक नुक्कड़ नाटक का आयोजन किया गया जिसमें प्रभावशाली तरीक्रे से चुनाव और चुनाव से संबंधित जानकारी दी गई साथ ही नुक्कड़ नाटक के माध्यम से उन्होंने विद्यार्थियों को संदेश दिया कि वह अपना कीमती बोट का प्रयोग सोच समझकर करें साथ ही अपने आस पास के क्षेत्रों में चुनाव के प्रति जागरूकता फैलाये तभी सच्चे अर्थों में आप समाज सेवा करके देश की उन्निति में अपना सहयोग दे सकते हैं कार्यक्रम की अध्यक्षता मेरठ कॉलेज प्राचार्य प्रोफ़ेसर अंजलि मितल ने की उन्होंने कहा कि पहले हमें ख़ुद चुनाव के प्रति शिक्षित होना है तभी हम समाज में चुनावों के प्रति सच्ची जागरूकता फैला सकते हैं इस अवसर पर डीन मेरठ कॉलेज प्रोफ़ेसर सीमा पवार,IQAC कोऑर्डिनेटर प्रोफ़ेसर अर्चना प्रॉक्टर मेरठ कॉलेज प्रोफ़ेसर वीरेंद्र कुमार प्रोफ़ेसर योगेश कुमार उपस्थित रहे कार्यक्रम का संचालन प्रोफेसर पूनम सिंह ने किया उन्होंने विद्यार्थियों को संदेश दिया कि इस क्लब का उद्देश्य सभी विद्यार्थियों को मतदान के प्रति जागरूक करने के साथ उन्हें समाज के प्रत्येक तबके तक पहुँच गए समाज के लोगों को चुनाव के प्रति शिक्षित करना है इस अवसर पर विद्यार्थियों ने बढ़ चढ़कर कार्यक्रम में हिस्सा लिया कार्यक्रम को सफल बनाने में चुनावी साक्षरता क्लब के सभी सदस्यों का विशेष योगदान रहा है साथ ही इस क्लब के छात्र प्रतिनिधि शुभम शर्मा उजमा परवीन शिवी जया अग्रवाल राह्ल आहार आकाश चौहान का भी विशेष योगदान रहा नुक्कड़ नाटक को सफल बनाने में पल्लवी, खुशी, किनका, शिवांगी निशि, प्रियंका ,आशीष, राम मोनू ,कृष्णा ,सचिन और अजय आदि का योगदान रहा कार्यक्रम के समापन में प्राचार्या अंजली मित्तल ने सभी प्रतिभागियों को सर्टिफिकेट देकर सम्मानित किया और अपना आशीर्वाद दिया.