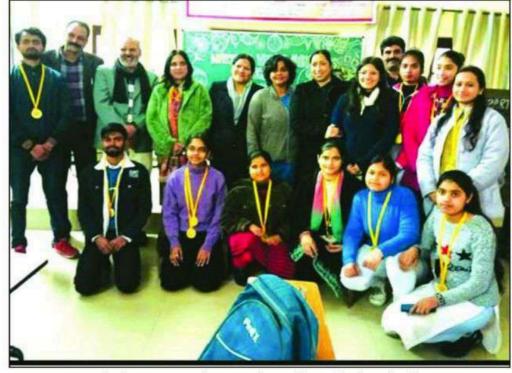

प्रॉक्टर मेरठ कॉलेज प्रो. वीरेंद्र कुमार, प्रो.किपल कुमार प्रोफेस डॉ. अमित कुमार, प्रो. योगेश कुमार, प्रो. अनुराधा सिंह, डॉ. पंकज भारती डॉ. हरगुन डॉ. गौरव बिष्ट आदि उपस्थित रहे. कार्यक्रम का संचालन एवं नुक्कड़ नाटक का निर्देशन प्रो. पूनम सिंह ने किया. इस अवसर पर क्लब के छात्र प्रतिनिधि शुभम शर्मा, उजमा परवीन, शिवी, जया अग्रवाल आदि ने योगदान दिया.

कार्यक्रम की अध्यक्षता मेरट कालेज की प्राचार्य प्रो. अंजिल मित्तल ने की। क्लब के छात्र प्रतिनिधि शुभम शर्मा, उजमा परवीन, शिवी, जया अग्रवाल, राहुल, आकाश चौहान का विशेष योगदान रहा। नुक्कड़ नाटक में पल्लवी, खुशी, किनका, शिवांगी निशि, प्रियंका, आशीष, राम मोनू, कृष्णा, सचिन और अजय का योगदान रहा।

के साथ उन्हें समाज के प्रत्येक तबके तक तक पहुंच कर समाज के लोगों को चुनाव के प्रति शिक्षित करना है. इस अवसर पर विद्यार्थियों ने बढ चढकर कार्यक्रम में हिस्सा लिया. कार्यक्रम को सफल बनाने में चुनावी साक्षरता क्लब के सभी सदस्यों का विशेष योगदान रहा है. साथ ही इस क्लब के छात्र प्रतिनिधि शुभम शर्मा उजमा परवीन शिवी जया अग्रवाल राहल आहार आकाश चौहान का भी विशेष योगदान रहा नुक्कड़ नाटक को सफल बनाने में पल्लवी, खुशी, कनिका, शिवांगी निशि, प्रियंका ,आशीष, राम मोन् ,कष्णा ,सचिन और अजय आदि का योगदान रहा कार्यक्रम के समापन में प्राचार्या अंजली मित्तल ने सभी प्रतिभागियों को सर्टिफिकेट देकर सम्मानित