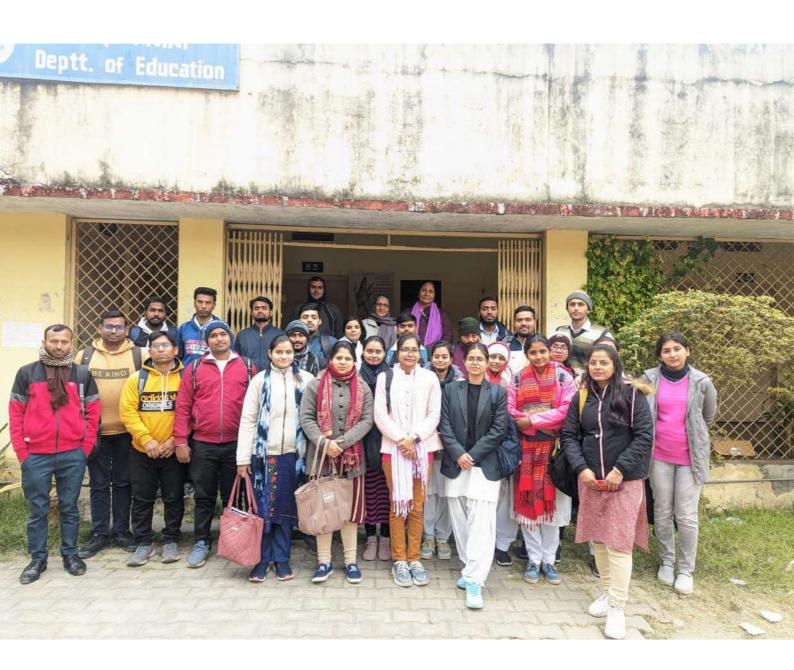

#### ELECTORAL LITERACY CLUB MEERUT COLLEGE MEERUT REPORT

आज 14 मार्च 2024 को मेरठ कॉलेज मेरठ के चुनावी साक्षरता क्लब के तत्वावधान में चुनावी जागरूकता कार्यक्रम के अंतर्गत मेरठ कॉलेज के विद्यार्थियों के द्वारा एक नुक्कड़ नाटक का आयोजन किया गया जिसमें प्रभावशाली तरीक्रे से चुनाव और चुनाव से संबंधित जानकारी दी गई साथ ही नुक्कड़ नाटक के माध्यम से उन्होंने विद्यार्थियों को संदेश दिया कि वह अपना कीमती बोट का प्रयोग सोच समझकर करें साथ ही अपने आस पास के क्षेत्रों में चुनाव के प्रति जागरूकता फैलाये तभी सच्चे अर्थों में आप समाज सेवा करके देश की उन्निति में अपना सहयोग दे सकते हैं कार्यक्रम की अध्यक्षता मेरठ कॉलेज प्राचार्य प्रोफ़ेसर अंजलि मितल ने की उन्होंने कहा कि पहले हमें ख़ुद चुनाव के प्रति शिक्षित होना है तभी हम समाज में चुनावों के प्रति सच्ची जागरूकता फैला सकते हैं इस अवसर पर डीन मेरठ कॉलेज प्रोफ़ेसर सीमा पवार,IQAC कोऑर्डिनेटर प्रोफ़ेसर अर्चना प्रॉक्टर मेरठ कॉलेज प्रोफ़ेसर वीरेंद्र कुमार प्रोफ़ेसर योगेश कुमार उपस्थित रहे कार्यक्रम का संचालन प्रोफेसर पूनम सिंह ने किया उन्होंने विद्यार्थियों को संदेश दिया कि इस क्लब का उद्देश्य सभी विद्यार्थियों को मतदान के प्रति जागरूक करने के साथ उन्हें समाज के प्रत्येक तबके तक पहुँच गए समाज के लोगों को चुनाव के प्रति शिक्षित करना है इस अवसर पर विद्यार्थियों ने बढ़ चढ़कर कार्यक्रम में हिस्सा लिया कार्यक्रम को सफल बनाने में चुनावी साक्षरता क्लब के सभी सदस्यों का विशेष योगदान रहा है साथ ही इस क्लब के छात्र प्रतिनिधि शुभम शर्मा उजमा परवीन शिवी जया अग्रवाल राह्ल आहार आकाश चौहान का भी विशेष योगदान रहा नुक्कड़ नाटक को सफल बनाने में पल्लवी, खुशी, किनका, शिवांगी निशि, प्रियंका ,आशीष, राम मोनू ,कृष्णा ,सचिन और अजय आदि का योगदान रहा कार्यक्रम के समापन में प्राचार्या अंजली मित्तल ने सभी प्रतिभागियों को सर्टिफिकेट देकर सम्मानित किया और अपना आशीर्वाद दिया.