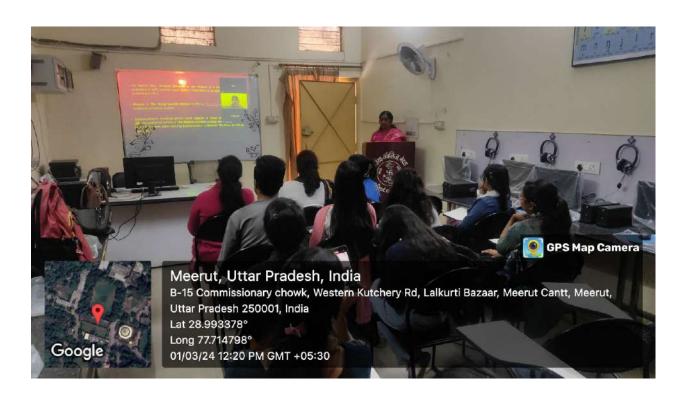

### नुक्कड़ नाटक से समझाया वोट का महत्व

मेरट: मेरट कालेज के चुनावी साक्षरता वलब ने चुनावी जागरूकता कार्यक्रम के अंतर्गत एक नुक्कड़ नाटक का आयोजन किया। नुक्कड़ नाटक के माध्यम से विद्यार्थियों को संदेश दिया कि वह अपना कीमती वोट का प्रयोग सोच समझकर करें। साथ ही अपने आसपास के क्षेत्रों में मतदान के प्रति जागरूकता फैलाएं।

कार्यक्रम की अध्यक्षता मेरट कालेज की प्राचार्य प्रो. अंजिल मित्तल ने की। क्लब के छात्र प्रतिनिधि शुभम शर्मा, उजमा परवीन, शिवी, जया अग्रवाल, राहुल, आकाश चौहान का विशेष योगदान रहा। नुक्कड़ नाटक में पल्लवी, खुशी, किनका, शिवांगी निशि, प्रियंका, आशीष, राम मोनू, कृष्णा, सचिन और अजय का योगदान रहा।

# छात्रों ने नुक्कड़ नाटक के जरिए चुनाव के लिए लोगों को किया जागरूक

धारा न्यूज संवाददाता, मेरठ

गुरुवार को मेरठ कॉलेज मेरठ के चनावी साक्षरता क्लब के तत्वावधान में चनावी जागरूकता कार्यक्रम के अंतर्गत मेरठ कॉलेज के विद्यार्थियों के द्वारा एक नुक्कड़ नाटक का आयोजन किया गया, जिसमें प्रभावशाली तरीके से चुनाव और चनाव से संबंधित जानकारी दी गई. साथ ही नुक्कड़ नाटक के माध्यम से उन्होंने विद्यार्थियों को संदेश दिया कि वह अपना कीमती बोट का प्रयोग सोच समझकर करे। साथ ही अपने आस पास के क्षेत्रों में चनाव के प्रति

उन्होंने कहा कि पहले हमें खुद चुनाव के प्रति शिक्षित होना है तभी हम समाज में चनावों के प्रति सच्ची

जागरूकता फैला सकते हैं। इस अवसर पर डीन मेरठ कॉलेज प्रोफेसर सीमा पवार. आंतरिक गुणवत्ता एवं सुनिश्चयन प्रकोष्ठ की समन्वयक प्रोफेसर अर्चना, प्रॉक्टर मेरठ कॉलेज प्रोफेसर वीरेंद्र कमार, प्रोफेसर कपिल कुमार प्रोफेस डॉ अमित कुमार प्रोफ़ेसर योगेश कुमार, प्रोफेसर अनुराधा सिंह, डॉ पंकज भारती डॉक्टर हरगुन डॉक्टर गौरव बिष्ट आदि उपस्थित रहे. कार्यक्रम

के साथ उन्हें समाज के प्रत्येक तबके तक तक पहुंच कर समाज के लोगों को चुनाव के प्रति शिक्षित करना है. इस अवसर पर विद्यार्थियों ने बढ चढकर कार्यक्रम में हिस्सा लिया. कार्यक्रम को सफल बनाने में चुनावी साक्षरता क्लब के सभी सदस्यों का विशेष योगदान रहा है. साथ ही इस क्लब के छात्र प्रतिनिधि शुभम शर्मा उजमा परवीन शिवी जया अग्रवाल राहल आहार आकाश चौहान का भी विशेष योगदान रहा नुक्कड़ नाटक को सफल बनाने में पल्लवी, खुशी, कनिका, शिवांगी निशि, प्रियंका ,आशीष, राम मोन् ,कष्णा ,सचिन और अजय आदि का योगदान रहा कार्यक्रम के समापन में प्राचार्या अंजली मित्तल ने सभी प्रतिभागियों को सर्टिफिकेट देकर सम्मानित

#### ELECTORAL LITERACY CLUB MEERUT COLLEGE MEERUT REPORT

आज 14 मार्च 2024 को मेरठ कॉलेज मेरठ के चुनावी साक्षरता क्लब के तत्वावधान में चुनावी जागरूकता कार्यक्रम के अंतर्गत मेरठ कॉलेज के विद्यार्थियों के द्वारा एक नुक्कड़ नाटक का आयोजन किया गया जिसमें प्रभावशाली तरीक्रे से चुनाव और चुनाव से संबंधित जानकारी दी गई साथ ही नुक्कड़ नाटक के माध्यम से उन्होंने विद्यार्थियों को संदेश दिया कि वह अपना कीमती बोट का प्रयोग सोच समझकर करें साथ ही अपने आस पास के क्षेत्रों में चुनाव के प्रति जागरूकता फैलाये तभी सच्चे अर्थों में आप समाज सेवा करके देश की उन्निति में अपना सहयोग दे सकते हैं कार्यक्रम की अध्यक्षता मेरठ कॉलेज प्राचार्य प्रोफ़ेसर अंजलि मितल ने की उन्होंने कहा कि पहले हमें ख़ुद चुनाव के प्रति शिक्षित होना है तभी हम समाज में चुनावों के प्रति सच्ची जागरूकता फैला सकते हैं इस अवसर पर डीन मेरठ कॉलेज प्रोफ़ेसर सीमा पवार,IQAC कोऑर्डिनेटर प्रोफ़ेसर अर्चना प्रॉक्टर मेरठ कॉलेज प्रोफ़ेसर वीरेंद्र कुमार प्रोफ़ेसर योगेश कुमार उपस्थित रहे कार्यक्रम का संचालन प्रोफेसर पूनम सिंह ने किया उन्होंने विद्यार्थियों को संदेश दिया कि इस क्लब का उद्देश्य सभी विद्यार्थियों को मतदान के प्रति जागरूक करने के साथ उन्हें समाज के प्रत्येक तबके तक पहुँच गए समाज के लोगों को चुनाव के प्रति शिक्षित करना है इस अवसर पर विद्यार्थियों ने बढ़ चढ़कर कार्यक्रम में हिस्सा लिया कार्यक्रम को सफल बनाने में चुनावी साक्षरता क्लब के सभी सदस्यों का विशेष योगदान रहा है साथ ही इस क्लब के छात्र प्रतिनिधि शुभम शर्मा उजमा परवीन शिवी जया अग्रवाल राह्ल आहार आकाश चौहान का भी विशेष योगदान रहा नुक्कड़ नाटक को सफल बनाने में पल्लवी, खुशी, किनका, शिवांगी निशि, प्रियंका ,आशीष, राम मोनू ,कृष्णा ,सचिन और अजय आदि का योगदान रहा कार्यक्रम के समापन में प्राचार्या अंजली मित्तल ने सभी प्रतिभागियों को सर्टिफिकेट देकर सम्मानित किया और अपना आशीर्वाद दिया.