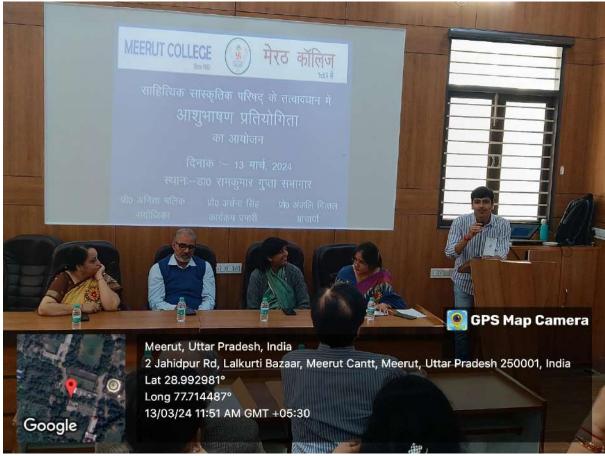

# 'आपका वोट कीमती है, सोच समझकर ही उपयोग करें '

PIC: DAINIK JAGRAN INEXT

मेरट कॉलेज में चुनावी साक्षरता क्लब के तत्वावघान में चला जागरूकता अभियान

#### meerut@inext.co.in

MEERUT (14 March): मेरठ कॉलेज के चुनावी साक्षरता क्लब के तत्वावधान में छात्रों ने नुक्कड़ नाटक के जरिए मतदान को लेकर जागरुकता फैलाई. इस दौरान चुनाव और उससे संबंधित जानकारी दी गई. इस दौरान यह संदेश दिया गया कि अपने कीमती वोट का सोच समझकर प्रयोग करें.

### नुक्कड़ नाटक से समझाया वोट का महत्व

मेरट: मेरट कालेज के चुनावी साक्षरता वलब ने चुनावी जागरूकता कार्यक्रम के अंतर्गत एक नुक्कड़ नाटक का आयोजन किया। नुक्कड़ नाटक के माध्यम से विद्यार्थियों को संदेश दिया कि वह अपना कीमती वोट का प्रयोग सोच समझकर करें। साथ ही अपने आसपास के क्षेत्रों में मतदान के प्रति जागरूकता फैलाएं।

# छात्रों ने नुक्कड़ नाटक के जरिए चुनाव के लिए लोगों को किया जागरूक

धारा न्यूज संवाददाता, मेरठ

गुरुवार को मेरठ कॉलेज मेरठ के चनावी साक्षरता क्लब के तत्वावधान में चनावी जागरूकता कार्यक्रम के अंतर्गत मेरठ कॉलेज के विद्यार्थियों के द्वारा एक नुक्कड़ नाटक का आयोजन किया गया, जिसमें प्रभावशाली तरीके से चुनाव और चनाव से संबंधित जानकारी दी गई. साथ ही नुक्कड़ नाटक के माध्यम से उन्होंने विद्यार्थियों को संदेश दिया कि वह अपना कीमती बोट का प्रयोग सोच समझकर करे। साथ ही अपने आस पास के क्षेत्रों में चनाव के प्रति

#### ELECTORAL LITERACY CLUB MEERUT COLLEGE MEERUT REPORT

आज 14 मार्च 2024 को मेरठ कॉलेज मेरठ के चुनावी साक्षरता क्लब के तत्वावधान में चुनावी जागरूकता कार्यक्रम के अंतर्गत मेरठ कॉलेज के विद्यार्थियों के द्वारा एक नुक्कड़ नाटक का आयोजन किया गया जिसमें प्रभावशाली तरीक्रे से चुनाव और चुनाव से संबंधित जानकारी दी गई साथ ही नुक्कड़ नाटक के माध्यम से उन्होंने विद्यार्थियों को संदेश दिया कि वह अपना कीमती बोट का प्रयोग सोच समझकर करें साथ ही अपने आस पास के क्षेत्रों में चुनाव के प्रति जागरूकता फैलाये तभी सच्चे अर्थों में आप समाज सेवा करके देश की उन्निति में अपना सहयोग दे सकते हैं कार्यक्रम की अध्यक्षता मेरठ कॉलेज प्राचार्य प्रोफ़ेसर अंजलि मितल ने की उन्होंने कहा कि पहले हमें ख़ुद चुनाव के प्रति शिक्षित होना है तभी हम समाज में चुनावों के प्रति सच्ची जागरूकता फैला सकते हैं इस अवसर पर डीन मेरठ कॉलेज प्रोफ़ेसर सीमा पवार,IQAC कोऑर्डिनेटर प्रोफ़ेसर अर्चना प्रॉक्टर मेरठ कॉलेज प्रोफ़ेसर वीरेंद्र कुमार प्रोफ़ेसर योगेश कुमार उपस्थित रहे कार्यक्रम का संचालन प्रोफेसर पूनम सिंह ने किया उन्होंने विद्यार्थियों को संदेश दिया कि इस क्लब का उद्देश्य सभी विद्यार्थियों को मतदान के प्रति जागरूक करने के साथ उन्हें समाज के प्रत्येक तबके तक पहुँच गए समाज के लोगों को चुनाव के प्रति शिक्षित करना है इस अवसर पर विद्यार्थियों ने बढ़ चढ़कर कार्यक्रम में हिस्सा लिया कार्यक्रम को सफल बनाने में चुनावी साक्षरता क्लब के सभी सदस्यों का विशेष योगदान रहा है साथ ही इस क्लब के छात्र प्रतिनिधि शुभम शर्मा उजमा परवीन शिवी जया अग्रवाल राह्ल आहार आकाश चौहान का भी विशेष योगदान रहा नुक्कड़ नाटक को सफल बनाने में पल्लवी, खुशी, किनका, शिवांगी निशि, प्रियंका ,आशीष, राम मोनू ,कृष्णा ,सचिन और अजय आदि का योगदान रहा कार्यक्रम के समापन में प्राचार्या अंजली मित्तल ने सभी प्रतिभागियों को सर्टिफिकेट देकर सम्मानित किया और अपना आशीर्वाद दिया.