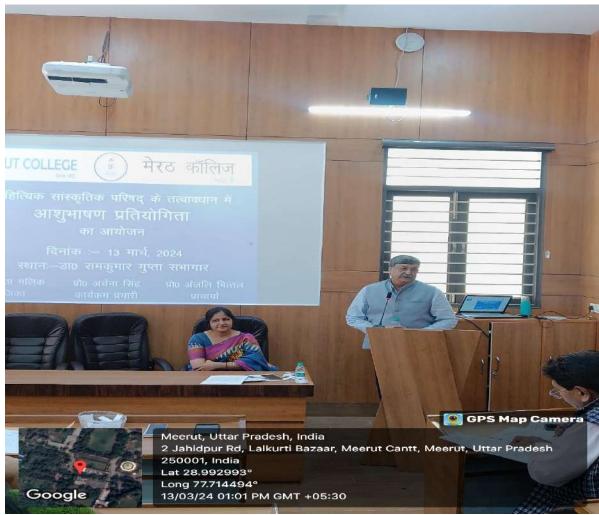

### ये लोग रहे मौजूद

इस अवसर पर डीन मेरठ कॉलेज प्रो. सीमा पवार, आंतरिक गुणवत्ता एवं सुनिश्चयन प्रकोष्ठ की समन्वयक प्रो. अर्चना,

#### जरूर शिक्षित हों

कार्यक्रम की अध्यक्षता मेरठ कॉलेज प्रिंसिपल प्रो. अंजलि मित्तल ने की. उन्होंने कहा कि पहले हमें खुद चुनाव के प्रति शिक्षित होना है तभी हम समाज में चुनावों के प्रति सच्ची जागरूकता फैला सकते हैं.

प्रॉक्टर मेरठ कॉलेज प्रो. वीरेंद्र कुमार, प्रो.किपल कुमार प्रोफेस डॉ. अमित कुमार, प्रो. योगेश कुमार, प्रो. अनुराधा सिंह, डॉ. पंकज भारती डॉ. हरगुन डॉ. गौरव बिष्ट आदि उपस्थित रहे. कार्यक्रम का संचालन एवं नुक्कड़ नाटक का निर्देशन प्रो. पूनम सिंह ने किया. इस अवसर पर क्लब के छात्र प्रतिनिधि शुभम शर्मा, उजमा परवीन, शिवी, जया अग्रवाल आदि ने योगदान दिया.

उन्होंने कहा कि पहले हमें खुद चुनाव के प्रति शिक्षित होना है तभी हम समाज में चनावों के प्रति सच्ची

जागरूकता फैला सकते हैं। इस अवसर पर डीन मेरठ कॉलेज प्रोफेसर सीमा पवार. आंतरिक गुणवत्ता एवं सुनिश्चयन प्रकोष्ठ की समन्वयक प्रोफेसर अर्चना, प्रॉक्टर मेरठ कॉलेज प्रोफेसर वीरेंद्र कमार, प्रोफेसर कपिल कुमार प्रोफेस डॉ अमित कुमार प्रोफ़ेसर योगेश कुमार, प्रोफेसर अनुराधा सिंह, डॉ पंकज भारती डॉक्टर हरगुन डॉक्टर गौरव बिष्ट आदि उपस्थित रहे. कार्यक्रम