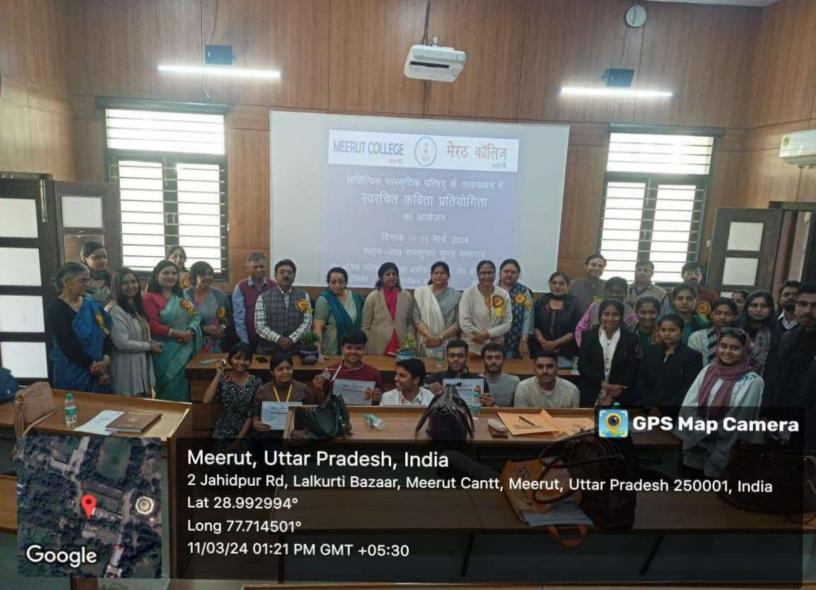

कभी तो मेरे पापा जैसी हो जा।

सुनाने वाली रीतिका गौतम को प्रथम पुरस्कार मिला। प्रतियोगिता में प्राचार्या प्रोफेसर अंजली मित्तल की गरिमामयी उपस्थिति रही, उन्होंने आशीर्वचन देते हुए कहा कि इस कॉलेज के मंच से अनिगनत ख्यातिलब्ध कवि निकले हैं। साहित्यिक सांस्कृतिक सिमिति की संयोजिका प्रोफेसर अनीता मिलक के नेतृत्व में सिमिति के सभी सदस्यों का सहयोग कार्यक्रम को सफ्ल बनाने में मिला। स्वरचित काव्यपाठ प्रतियोगिता के संयोजक डा. अशोक शर्मा ने संचालन किया व प्रोफेसर एस.के.एस. यादव ने धन्यवाद ज्ञापित किया। प्रथम, द्वितीय व तृतीय पुरस्कार प्राप्त विजेताओं को पदक तथा सभी प्रतिभागियों को प्रमाणपत्र प्राचार्य प्रॉफेसर अंजिल मित्तल के कर कमलों द्वारा प्रदान किए गए।

प्रथम पुरस्कार - रितिका गौतम द्वितीय पुरस्कार - राम शर्मा तृतीय - भीम सिंह व आकांक्षा प्रोत्साहन - आकाश तोमर, संदेश पाण्डे व रितिका त्यागी











2-45 .0120

341 m (130100 08/02/24 on 72/149 TOINO - POPATION - POP में द्रोक्सिकार करन केत्या ये एक व्यायका on sinura lau sur Bran Aur Gette आहिता भे वैद्यानिक व्यस्तिवाली के दहा । मुख्य वर्षता डा- क्रमेश कुमार मास्त , प्रवक्ता हिन्दी विकार, भेरहकारिय 508 2E1 अधिर विषेठ तो मर किलालीक्षेत्र कालों के इसमें क्यां के विचा Mange class Phoneno. dujali B. Sci Ist Sem. 9456944472 Arijali 25/aproll2006 B. com. Injali Rathi anjalirathi2007@gmail.com. BSCISTSEM 9368381267 Anjana Kuma anyana Kumari 969044@gmail-com BSGLISTSem 9690442650 9837258632 Onjurari 25121@ gamil. Com 8755572084 anju Vermaly1799@ gmail. Com Aryu Bingh Anju Veuma BSc (Ist sem) B-Sc(Isem) visi singh 80@ gmail. Com ankit bamal 09 @ smai. Com B.S.C ([8/Sen) 844966 4351 Ankita BSc (Ist Sen) 7830712147 nkit Bamal SHIVASHAXM77