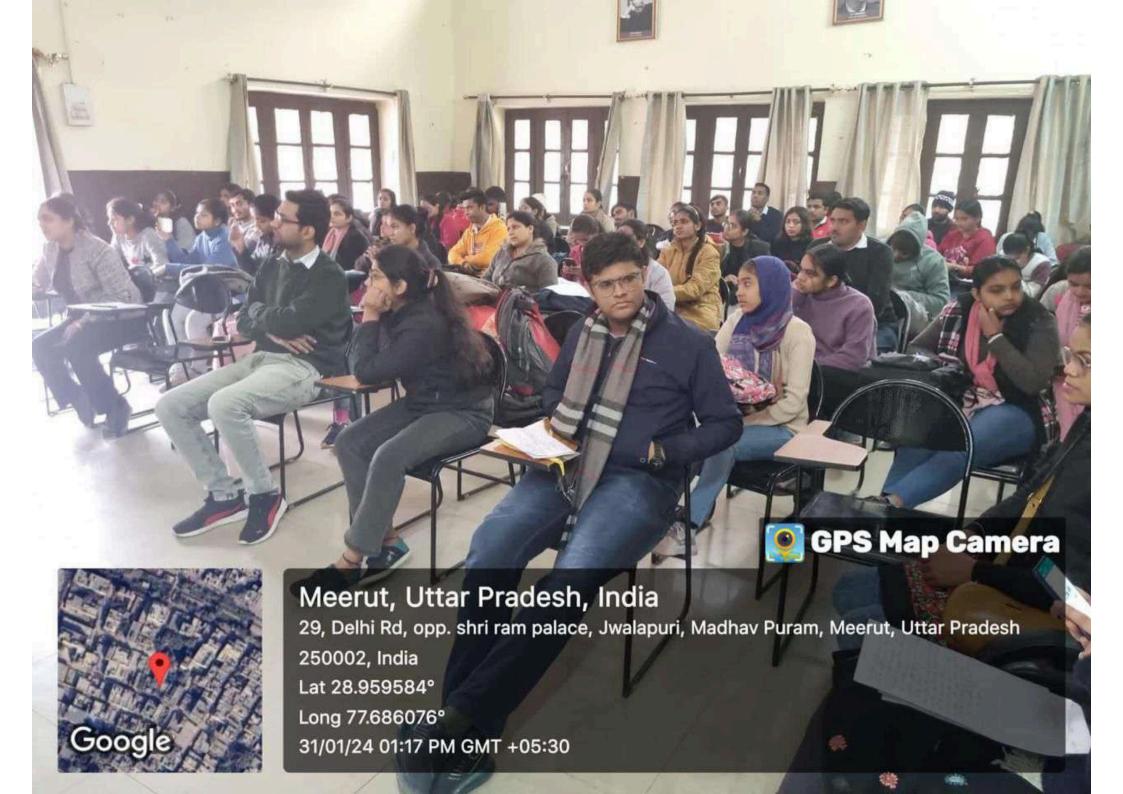

### नुक्कड़ नाटक से समझाया वोट का महत्व

मेरट: मेरट कालेज के चुनावी साक्षरता वलब ने चुनावी जागरूकता कार्यक्रम के अंतर्गत एक नुक्कड़ नाटक का आयोजन किया। नुक्कड़ नाटक के माध्यम से विद्यार्थियों को संदेश दिया कि वह अपना कीमती वोट का प्रयोग सोच समझकर करें। साथ ही अपने आसपास के क्षेत्रों में मतदान के प्रति जागरूकता फैलाएं।

# छात्रों ने नुक्कड़ नाटक के जरिए चुनाव के लिए लोगों को किया जागरूक

धारा न्यूज संवाददाता, मेरठ

गुरुवार को मेरठ कॉलेज मेरठ के चनावी साक्षरता क्लब के तत्वावधान में चनावी जागरूकता कार्यक्रम के अंतर्गत मेरठ कॉलेज के विद्यार्थियों के द्वारा एक नुक्कड़ नाटक का आयोजन किया गया, जिसमें प्रभावशाली तरीके से चुनाव और चनाव से संबंधित जानकारी दी गई. साथ ही नुक्कड़ नाटक के माध्यम से उन्होंने विद्यार्थियों को संदेश दिया कि वह अपना कीमती बोट का प्रयोग सोच समझकर करे। साथ ही अपने आस पास के क्षेत्रों में चनाव के प्रति