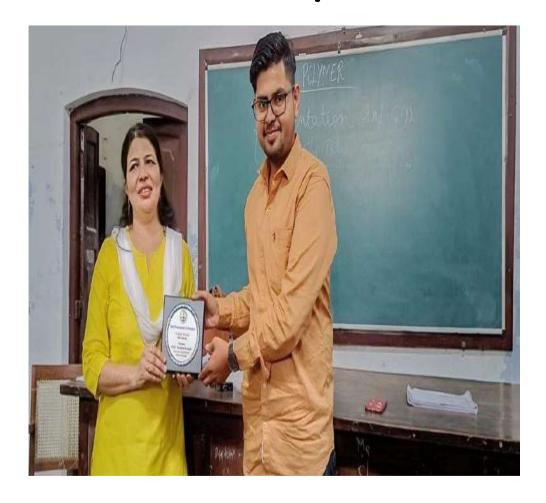

#### ELECTORAL LITERACY CLUB MEERUT COLLEGE MEERUT REPORT

आज 14 मार्च 2024 को मेरठ कॉलेज मेरठ के चुनावी साक्षरता क्लब के तत्वावधान में चुनावी जागरूकता कार्यक्रम के अंतर्गत मेरठ कॉलेज के विद्यार्थियों के द्वारा एक नुक्कड़ नाटक का आयोजन किया गया जिसमें प्रभावशाली तरीक्रे से चुनाव और चुनाव से संबंधित जानकारी दी गई साथ ही नुक्कड़ नाटक के माध्यम से उन्होंने विद्यार्थियों को संदेश दिया कि वह अपना कीमती बोट का प्रयोग सोच समझकर करें साथ ही अपने आस पास के क्षेत्रों में चुनाव के प्रति जागरूकता फैलाये तभी सच्चे अर्थों में आप समाज सेवा करके देश की उन्निति में अपना सहयोग दे सकते हैं कार्यक्रम की अध्यक्षता मेरठ कॉलेज प्राचार्य प्रोफ़ेसर अंजलि मितल ने की उन्होंने कहा कि पहले हमें ख़ुद चुनाव के प्रति शिक्षित होना है तभी हम समाज में चुनावों के प्रति सच्ची जागरूकता फैला सकते हैं इस अवसर पर डीन मेरठ कॉलेज प्रोफ़ेसर सीमा पवार,IQAC कोऑर्डिनेटर प्रोफ़ेसर अर्चना प्रॉक्टर मेरठ कॉलेज प्रोफ़ेसर वीरेंद्र कुमार प्रोफ़ेसर योगेश कुमार उपस्थित रहे कार्यक्रम का संचालन प्रोफेसर पूनम सिंह ने किया उन्होंने विद्यार्थियों को संदेश दिया कि इस क्लब का उद्देश्य सभी विद्यार्थियों को मतदान के प्रति जागरूक करने के साथ उन्हें समाज के प्रत्येक तबके तक पहुँच गए समाज के लोगों को चुनाव के प्रति शिक्षित करना है इस अवसर पर विद्यार्थियों ने बढ़ चढ़कर कार्यक्रम में हिस्सा लिया कार्यक्रम को सफल बनाने में चुनावी साक्षरता क्लब के सभी सदस्यों का विशेष योगदान रहा है साथ ही इस क्लब के छात्र प्रतिनिधि शुभम शर्मा उजमा परवीन शिवी जया अग्रवाल राह्ल आहार आकाश चौहान का भी विशेष योगदान रहा नुक्कड़ नाटक को सफल बनाने में पल्लवी, खुशी, किनका, शिवांगी निशि, प्रियंका ,आशीष, राम मोनू ,कृष्णा ,सचिन और अजय आदि का योगदान रहा कार्यक्रम के समापन में प्राचार्या अंजली मित्तल ने सभी प्रतिभागियों को सर्टिफिकेट देकर सम्मानित किया और अपना आशीर्वाद दिया.