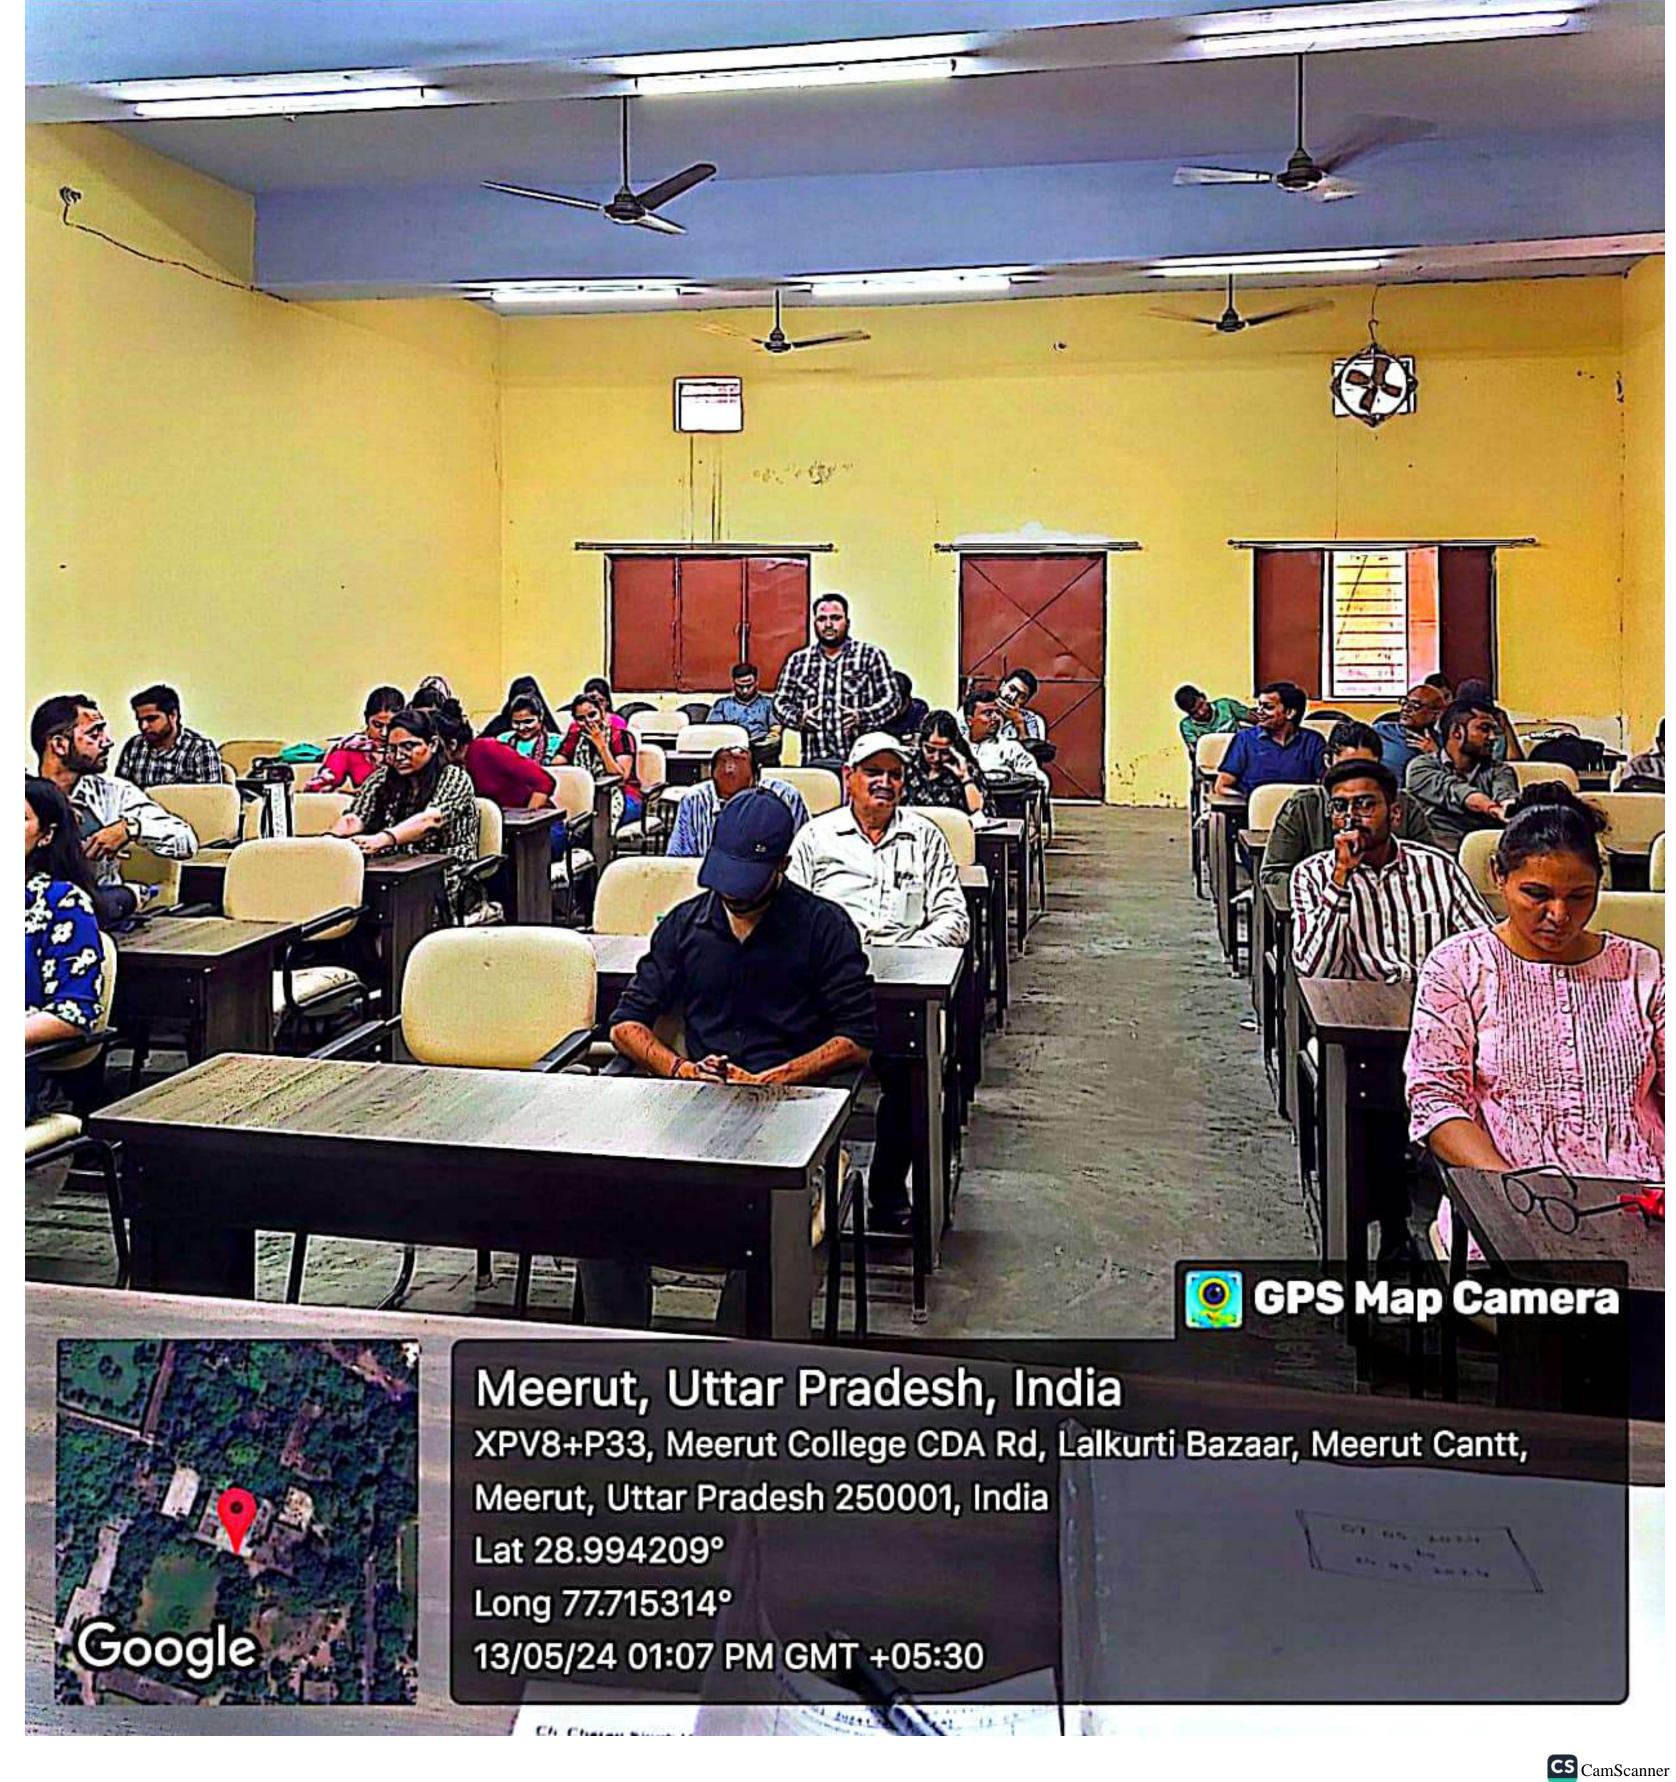

### नुक्कड़ नाटक से समझाया वोट का महत्व

मेरट: मेरट कालेज के चुनावी साक्षरता वलब ने चुनावी जागरूकता कार्यक्रम के अंतर्गत एक नुक्कड़ नाटक का आयोजन किया। नुक्कड़ नाटक के माध्यम से विद्यार्थियों को संदेश दिया कि वह अपना कीमती वोट का प्रयोग सोच समझकर करें। साथ ही अपने आसपास के क्षेत्रों में मतदान के प्रति जागरूकता फैलाएं।

कार्यक्रम की अध्यक्षता मेरट कालेज की प्राचार्य प्रो. अंजिल मित्तल ने की। क्लब के छात्र प्रतिनिधि शुभम शर्मा, उजमा परवीन, शिवी, जया अग्रवाल, राहुल, आकाश चौहान का विशेष योगदान रहा। नुक्कड़ नाटक में पल्लवी, खुशी, किनका, शिवांगी निशि, प्रियंका, आशीष, राम मोनू, कृष्णा, सचिन और अजय का योगदान रहा।

# छात्रों ने नुक्कड़ नाटक के जरिए चुनाव के लिए लोगों को किया जागरूक

धारा न्यूज संवाददाता, मेरठ

गुरुवार को मेरठ कॉलेज मेरठ के चनावी साक्षरता क्लब के तत्वावधान में चनावी जागरूकता कार्यक्रम के अंतर्गत मेरठ कॉलेज के विद्यार्थियों के द्वारा एक नुक्कड़ नाटक का आयोजन किया गया, जिसमें प्रभावशाली तरीके से चुनाव और चनाव से संबंधित जानकारी दी गई. साथ ही नुक्कड़ नाटक के माध्यम से उन्होंने विद्यार्थियों को संदेश दिया कि वह अपना कीमती बोट का प्रयोग सोच समझकर करे। साथ ही अपने आस पास के क्षेत्रों में चनाव के प्रति

उन्होंने कहा कि पहले हमें खुद चुनाव के प्रति शिक्षित होना है तभी हम समाज में चनावों के प्रति सच्ची

जागरूकता फैला सकते हैं। इस अवसर पर डीन मेरठ कॉलेज प्रोफेसर सीमा पवार. आंतरिक गुणवत्ता एवं सुनिश्चयन प्रकोष्ठ की समन्वयक प्रोफेसर अर्चना, प्रॉक्टर मेरठ कॉलेज प्रोफेसर वीरेंद्र कमार, प्रोफेसर कपिल कुमार प्रोफेस डॉ अमित कुमार प्रोफ़ेसर योगेश कुमार, प्रोफेसर अनुराधा सिंह, डॉ पंकज भारती डॉक्टर हरगुन डॉक्टर गौरव बिष्ट आदि उपस्थित रहे. कार्यक्रम

के साथ उन्हें समाज के प्रत्येक तबके तक तक पहुंच कर समाज के लोगों को चुनाव के प्रति शिक्षित करना है. इस अवसर पर विद्यार्थियों ने बढ चढकर कार्यक्रम में हिस्सा लिया. कार्यक्रम को सफल बनाने में चुनावी साक्षरता क्लब के सभी सदस्यों का विशेष योगदान रहा है. साथ ही इस क्लब के छात्र प्रतिनिधि शुभम शर्मा उजमा परवीन शिवी जया अग्रवाल राहल आहार आकाश चौहान का भी विशेष योगदान रहा नुक्कड़ नाटक को सफल बनाने में पल्लवी, खुशी, कनिका, शिवांगी निशि, प्रियंका ,आशीष, राम मोन् ,कष्णा ,सचिन और अजय आदि का योगदान रहा कार्यक्रम के समापन में प्राचार्या अंजली मित्तल ने सभी प्रतिभागियों को सर्टिफिकेट देकर सम्मानित

#### ELECTORAL LITERACY CLUB MEERUT COLLEGE MEERUT REPORT

आज 14 मार्च 2024 को मेरठ कॉलेज मेरठ के चुनावी साक्षरता क्लब के तत्वावधान में चुनावी जागरूकता कार्यक्रम के अंतर्गत मेरठ कॉलेज के विद्यार्थियों के द्वारा एक नुक्कड़ नाटक का आयोजन किया गया जिसमें प्रभावशाली तरीक्रे से चुनाव और चुनाव से संबंधित जानकारी दी गई साथ ही नुक्कड़ नाटक के माध्यम से उन्होंने विद्यार्थियों को संदेश दिया कि वह अपना कीमती बोट का प्रयोग सोच समझकर करें साथ ही अपने आस पास के क्षेत्रों में चुनाव के प्रति जागरूकता फैलाये तभी सच्चे अर्थों में आप समाज सेवा करके देश की उन्निति में अपना सहयोग दे सकते हैं कार्यक्रम की अध्यक्षता मेरठ कॉलेज प्राचार्य प्रोफ़ेसर अंजलि मितल ने की उन्होंने कहा कि पहले हमें ख़ुद चुनाव के प्रति शिक्षित होना है तभी हम समाज में चुनावों के प्रति सच्ची जागरूकता फैला सकते हैं इस अवसर पर डीन मेरठ कॉलेज प्रोफ़ेसर सीमा पवार,IQAC कोऑर्डिनेटर प्रोफ़ेसर अर्चना प्रॉक्टर मेरठ कॉलेज प्रोफ़ेसर वीरेंद्र कुमार प्रोफ़ेसर योगेश कुमार उपस्थित रहे कार्यक्रम का संचालन प्रोफेसर पूनम सिंह ने किया उन्होंने विद्यार्थियों को संदेश दिया कि इस क्लब का उद्देश्य सभी विद्यार्थियों को मतदान के प्रति जागरूक करने के साथ उन्हें समाज के प्रत्येक तबके तक पहुँच गए समाज के लोगों को चुनाव के प्रति शिक्षित करना है इस अवसर पर विद्यार्थियों ने बढ़ चढ़कर कार्यक्रम में हिस्सा लिया कार्यक्रम को सफल बनाने में चुनावी साक्षरता क्लब के सभी सदस्यों का विशेष योगदान रहा है साथ ही इस क्लब के छात्र प्रतिनिधि शुभम शर्मा उजमा परवीन शिवी जया अग्रवाल राह्ल आहार आकाश चौहान का भी विशेष योगदान रहा नुक्कड़ नाटक को सफल बनाने में पल्लवी, खुशी, किनका, शिवांगी निशि, प्रियंका ,आशीष, राम मोनू ,कृष्णा ,सचिन और अजय आदि का योगदान रहा कार्यक्रम के समापन में प्राचार्या अंजली मित्तल ने सभी प्रतिभागियों को सर्टिफिकेट देकर सम्मानित किया और अपना आशीर्वाद दिया.