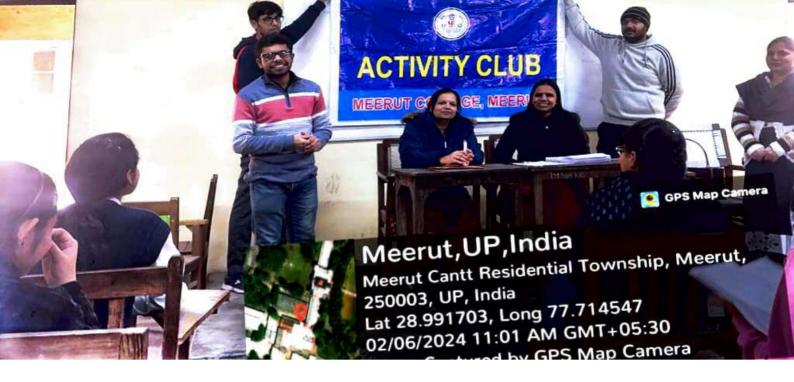

#### ELECTORAL LITERACY CLUB MEERUT COLLEGE MEERUT REPORT

आज 14 मार्च 2024 को मेरठ कॉलेज मेरठ के चुनावी साक्षरता क्लब के तत्वावधान में चुनावी जागरूकता कार्यक्रम के अंतर्गत मेरठ कॉलेज के विद्यार्थियों के द्वारा एक नुक्कड़ नाटक का आयोजन किया गया जिसमें प्रभावशाली तरीक्रे से चुनाव और चुनाव से संबंधित जानकारी दी गई साथ ही नुक्कड़ नाटक के माध्यम से उन्होंने विद्यार्थियों को संदेश दिया कि वह अपना कीमती बोट का प्रयोग सोच समझकर करें साथ ही अपने आस पास के क्षेत्रों में चुनाव के प्रति जागरूकता फैलाये तभी सच्चे अर्थों में आप समाज सेवा करके देश की उन्निति में अपना सहयोग दे सकते हैं कार्यक्रम की अध्यक्षता मेरठ कॉलेज प्राचार्य प्रोफ़ेसर अंजलि मितल ने की उन्होंने कहा कि पहले हमें ख़ुद चुनाव के प्रति शिक्षित होना है तभी हम समाज में चुनावों के प्रति सच्ची जागरूकता फैला सकते हैं इस अवसर पर डीन मेरठ कॉलेज प्रोफ़ेसर सीमा पवार,IQAC कोऑर्डिनेटर प्रोफ़ेसर अर्चना प्रॉक्टर मेरठ कॉलेज प्रोफ़ेसर वीरेंद्र कुमार प्रोफ़ेसर योगेश कुमार उपस्थित रहे कार्यक्रम का संचालन प्रोफेसर पूनम सिंह ने किया उन्होंने विद्यार्थियों को संदेश दिया कि इस क्लब का उद्देश्य सभी विद्यार्थियों को मतदान के प्रति जागरूक करने के साथ उन्हें समाज के प्रत्येक तबके तक पहुँच गए समाज के लोगों को चुनाव के प्रति शिक्षित करना है इस अवसर पर विद्यार्थियों ने बढ़ चढ़कर कार्यक्रम में हिस्सा लिया कार्यक्रम को सफल बनाने में चुनावी साक्षरता क्लब के सभी सदस्यों का विशेष योगदान रहा है साथ ही इस क्लब के छात्र प्रतिनिधि शुभम शर्मा उजमा परवीन शिवी जया अग्रवाल राह्ल आहार आकाश चौहान का भी विशेष योगदान रहा नुक्कड़ नाटक को सफल बनाने में पल्लवी, खुशी, किनका, शिवांगी निशि, प्रियंका ,आशीष, राम मोनू ,कृष्णा ,सचिन और अजय आदि का योगदान रहा कार्यक्रम के समापन में प्राचार्या अंजली मित्तल ने सभी प्रतिभागियों को सर्टिफिकेट देकर सम्मानित किया और अपना आशीर्वाद दिया.