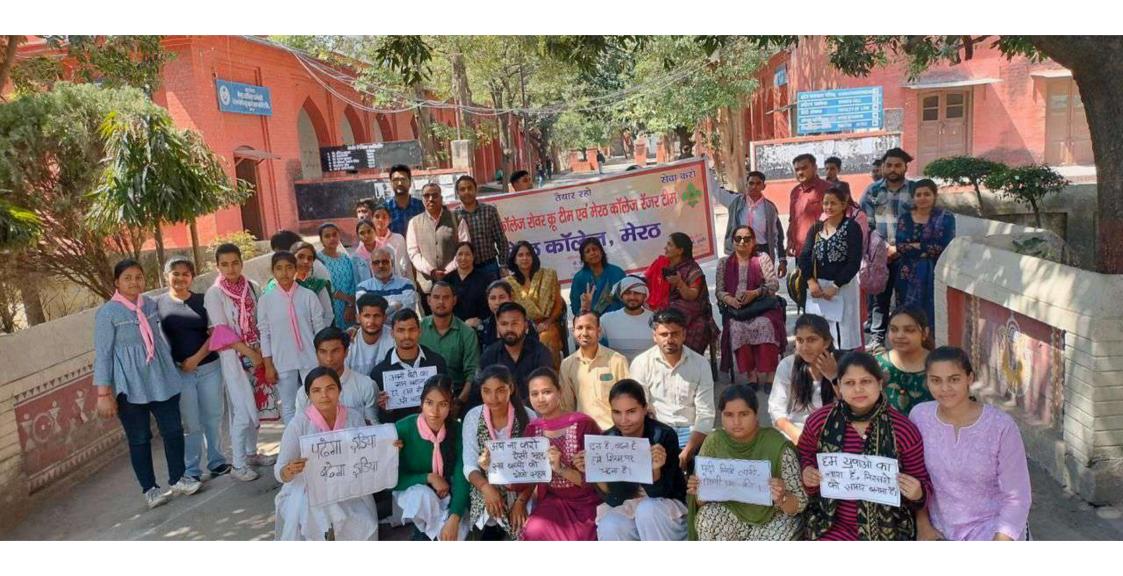

### अति आवश्यक सूच्ना

मेरठ कॉलेज, रोवर क्रु व मेरठ कॉलेज रेंजर टीम के तत्वधान में महाविद्यालय में सामाजिक जागरूकता अभियान के सम्बन्ध में एक नुक्कड नाटक "पढ़ेगा इंडिया तो बढेगा इंडिया" का आयोजन किया जा रहा है। सभी शिक्षक / शिक्षणेत्तर कर्मचारी व छात्र-छात्राएं इस अभियान में शामिल होकर कार्यक्रम में अपना योगदान हेत् आमंत्रित हैं।

: डेटा सेन्टर के सामने कार्यक्रम स्थन

दिनांक 16.03.2024

प्रातः 11:00 बजे समय

> प्रो0 पूनम सिंह शिक्षा विभाग

मेरठ कॉलेज, मेरठ।

Meerut College, Meerut

रीवर्स और वेंजर्स स्काउटिंग और गाइडिंग की विरिष्ठ शारवा है। रीवरिंग / रैंजरिंग की शुक्तात 1919 में स्काउटिंग आंदीलन के संस्थापक 'ल्गार्ड पावेल 'द्वारा की गई थी। 16-25 वर्ष की आयु के बीच के किल हात्र की शैवर (लड़का)/ रैंजर (लड़की) के कप में सूचीवह किया जाता हैं। एक ईकाई में 24 रीवर्स होते हैं जिन्हे 'रीवर क्र ' कहा जाता है। इसी तरहा एक इंबाई में २4 रें जर्स होती हैं जिन्हें रैंजर टीम " कहा जाता हैं। रीवारेंग/ रैंजरिंग एक गतिविद्या है