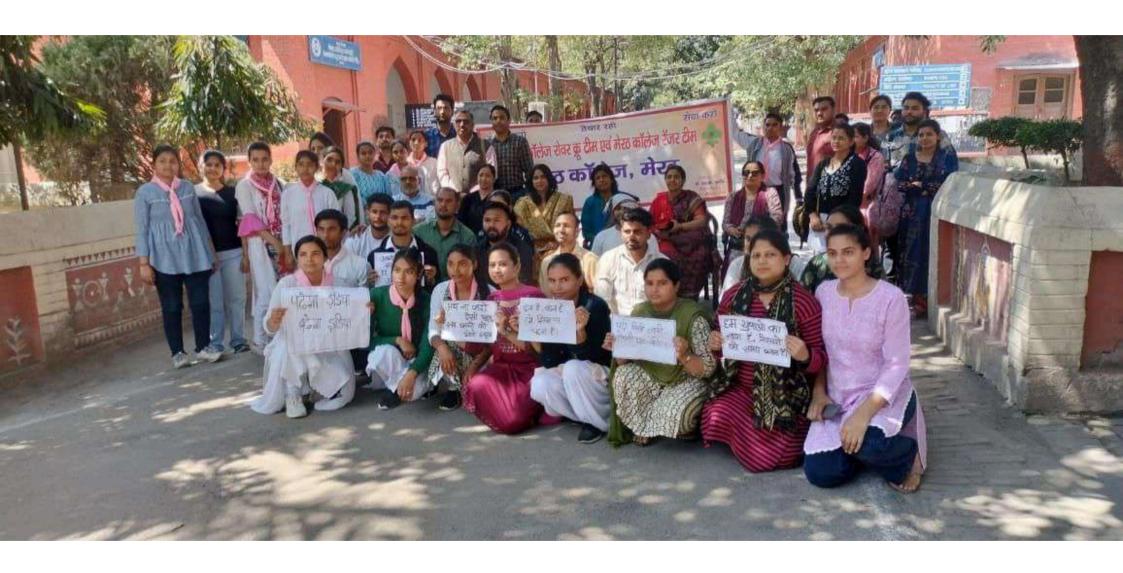

### अति आवश्यक सूच्ना

मेरठ कॉलेज, रोवर क्रु व मेरठ कॉलेज रेंजर टीम के तत्वधान में महाविद्यालय में सामाजिक जागरूकता अभियान के सम्बन्ध में एक नुक्कड नाटक "पढ़ेगा इंडिया तो बढेगा इंडिया" का आयोजन किया जा रहा है। सभी शिक्षक / शिक्षणेत्तर कर्मचारी व छात्र-छात्राएं इस अभियान में शामिल होकर कार्यक्रम में अपना योगदान हेत् आमंत्रित हैं।

: डेटा सेन्टर के सामने कार्यक्रम स्थन

दिनांक 16.03.2024

प्रातः 11:00 बजे समय

> प्रो0 पूनम सिंह शिक्षा विभाग

मेरठ कॉलेज, मेरठ।

Meerut College, Meerut

रीवर्स और वेंजर्स स्काउटिंग और गाइडिंग की विरिष्ठ शारवा है। रीवरिंग / रैंजरिंग की शुक्तात 1919 में स्काउटिंग आंदीलन के संस्थापक 'ल्गार्ड पावेल 'द्वारा की गई थी। 16-25 वर्ष की आयु के बीच के किल हात्र की शैवर (लड़का)/ रैंजर (लड़की) के कप में सूचीवह किया जाता हैं। एक ईकाई में 24 रीवर्स होते हैं जिन्हे 'रीवर क्र ' कहा जाता है। इसी तरहा एक इंबाई में २4 रें जर्स होती हैं जिन्हें रैंजर टीम " कहा जाता हैं। रीवारेंग/ रैंजरिंग एक गतिविद्या है