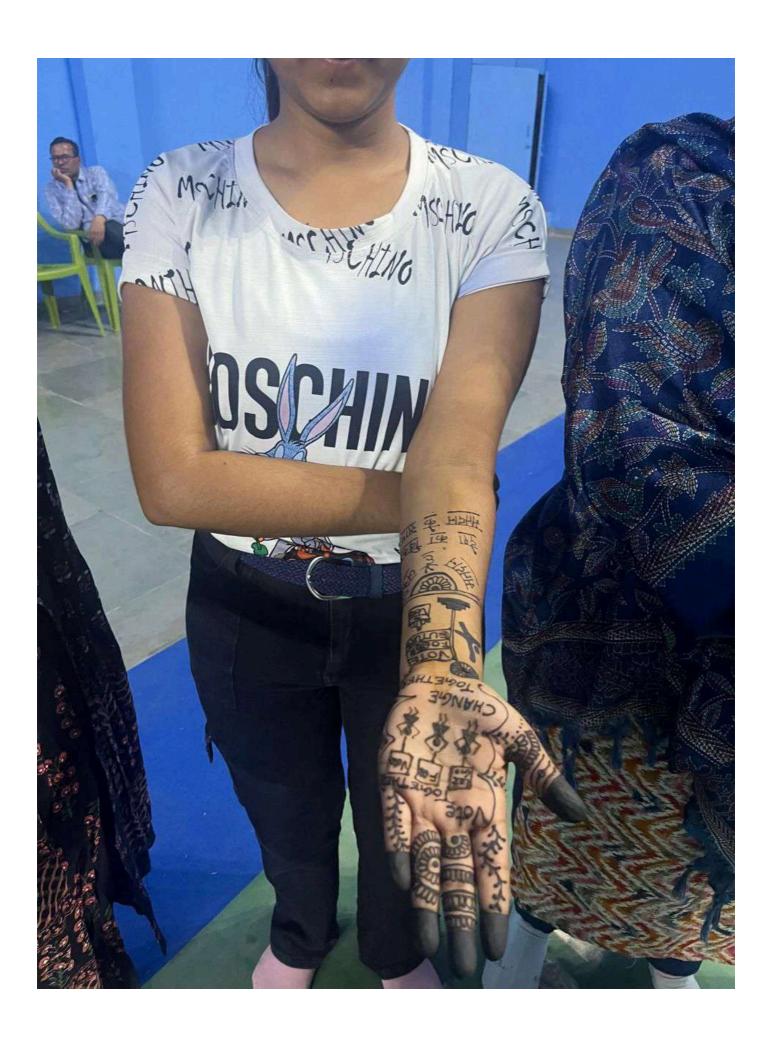

# 'आपका वोट कीमती है, सोच समझकर ही उपयोग करें '

PIC: DAINIK JAGRAN INEXT

मेरट कॉलेज में चुनावी साक्षरता क्लब के तत्वावघान में चला जागरूकता अभियान

#### meerut@inext.co.in

MEERUT (14 March): मेरठ कॉलेज के चुनावी साक्षरता क्लब के तत्वावधान में छात्रों ने नुक्कड़ नाटक के जरिए मतदान को लेकर जागरुकता फैलाई. इस दौरान चुनाव और उससे संबंधित जानकारी दी गई. इस दौरान यह संदेश दिया गया कि अपने कीमती वोट का सोच समझकर प्रयोग करें.

### नुक्कड़ नाटक से समझाया वोट का महत्व

मेरट: मेरट कालेज के चुनावी साक्षरता वलब ने चुनावी जागरूकता कार्यक्रम के अंतर्गत एक नुक्कड़ नाटक का आयोजन किया। नुक्कड़ नाटक के माध्यम से विद्यार्थियों को संदेश दिया कि वह अपना कीमती वोट का प्रयोग सोच समझकर करें। साथ ही अपने आसपास के क्षेत्रों में मतदान के प्रति जागरूकता फैलाएं।

# छात्रों ने नुक्कड़ नाटक के जरिए चुनाव के लिए लोगों को किया जागरूक

धारा न्यूज संवाददाता, मेरठ

गुरुवार को मेरठ कॉलेज मेरठ के चनावी साक्षरता क्लब के तत्वावधान में चनावी जागरूकता कार्यक्रम के अंतर्गत मेरठ कॉलेज के विद्यार्थियों के द्वारा एक नुक्कड़ नाटक का आयोजन किया गया, जिसमें प्रभावशाली तरीके से चुनाव और चनाव से संबंधित जानकारी दी गई. साथ ही नुक्कड़ नाटक के माध्यम से उन्होंने विद्यार्थियों को संदेश दिया कि वह अपना कीमती बोट का प्रयोग सोच समझकर करे। साथ ही अपने आस पास के क्षेत्रों में चनाव के प्रति

#### ELECTORAL LITERACY CLUB MEERUT COLLEGE MEERUT REPORT

आज 14 मार्च 2024 को मेरठ कॉलेज मेरठ के चुनावी साक्षरता क्लब के तत्वावधान में चुनावी जागरूकता कार्यक्रम के अंतर्गत मेरठ कॉलेज के विद्यार्थियों के द्वारा एक नुक्कड़ नाटक का आयोजन किया गया जिसमें प्रभावशाली तरीक्रे से चुनाव और चुनाव से संबंधित जानकारी दी गई साथ ही नुक्कड़ नाटक के माध्यम से उन्होंने विद्यार्थियों को संदेश दिया कि वह अपना कीमती बोट का प्रयोग सोच समझकर करें साथ ही अपने आस पास के क्षेत्रों में चुनाव के प्रति जागरूकता फैलाये तभी सच्चे अर्थों में आप समाज सेवा करके देश की उन्निति में अपना सहयोग दे सकते हैं कार्यक्रम की अध्यक्षता मेरठ कॉलेज प्राचार्य प्रोफ़ेसर अंजलि मितल ने की उन्होंने कहा कि पहले हमें ख़ुद चुनाव के प्रति शिक्षित होना है तभी हम समाज में चुनावों के प्रति सच्ची जागरूकता फैला सकते हैं इस अवसर पर डीन मेरठ कॉलेज प्रोफ़ेसर सीमा पवार,IQAC कोऑर्डिनेटर प्रोफ़ेसर अर्चना प्रॉक्टर मेरठ कॉलेज प्रोफ़ेसर वीरेंद्र कुमार प्रोफ़ेसर योगेश कुमार उपस्थित रहे कार्यक्रम का संचालन प्रोफेसर पूनम सिंह ने किया उन्होंने विद्यार्थियों को संदेश दिया कि इस क्लब का उद्देश्य सभी विद्यार्थियों को मतदान के प्रति जागरूक करने के साथ उन्हें समाज के प्रत्येक तबके तक पहुँच गए समाज के लोगों को चुनाव के प्रति शिक्षित करना है इस अवसर पर विद्यार्थियों ने बढ़ चढ़कर कार्यक्रम में हिस्सा लिया कार्यक्रम को सफल बनाने में चुनावी साक्षरता क्लब के सभी सदस्यों का विशेष योगदान रहा है साथ ही इस क्लब के छात्र प्रतिनिधि शुभम शर्मा उजमा परवीन शिवी जया अग्रवाल राह्ल आहार आकाश चौहान का भी विशेष योगदान रहा नुक्कड़ नाटक को सफल बनाने में पल्लवी, खुशी, किनका, शिवांगी निशि, प्रियंका ,आशीष, राम मोनू ,कृष्णा ,सचिन और अजय आदि का योगदान रहा कार्यक्रम के समापन में प्राचार्या अंजली मित्तल ने सभी प्रतिभागियों को सर्टिफिकेट देकर सम्मानित किया और अपना आशीर्वाद दिया.