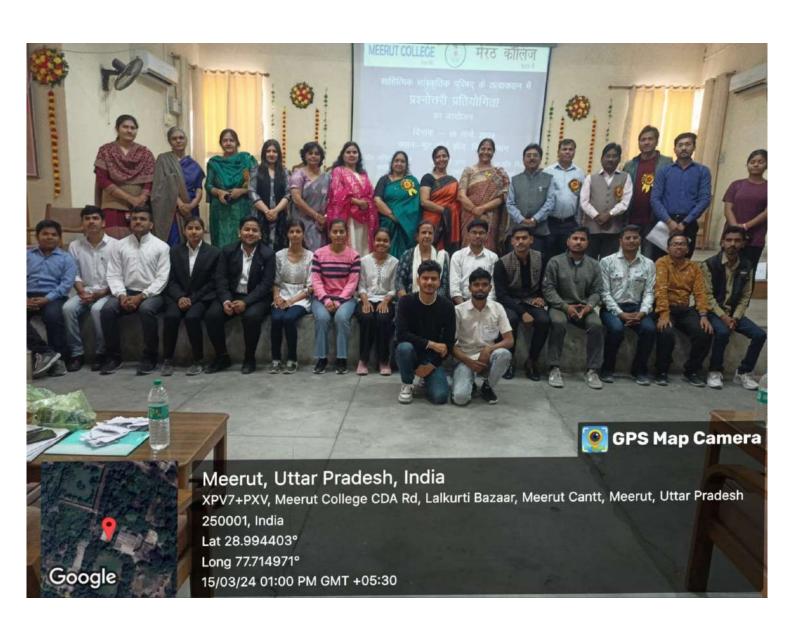

#### ELECTORAL LITERACY CLUB MEERUT COLLEGE MEERUT REPORT

आज 14 मार्च 2024 को मेरठ कॉलेज मेरठ के चुनावी साक्षरता क्लब के तत्वावधान में चुनावी जागरूकता कार्यक्रम के अंतर्गत मेरठ कॉलेज के विद्यार्थियों के द्वारा एक नुक्कड़ नाटक का आयोजन किया गया जिसमें प्रभावशाली तरीक्रे से चुनाव और चुनाव से संबंधित जानकारी दी गई साथ ही नुक्कड़ नाटक के माध्यम से उन्होंने विद्यार्थियों को संदेश दिया कि वह अपना कीमती बोट का प्रयोग सोच समझकर करें साथ ही अपने आस पास के क्षेत्रों में चुनाव के प्रति जागरूकता फैलाये तभी सच्चे अर्थों में आप समाज सेवा करके देश की उन्निति में अपना सहयोग दे सकते हैं कार्यक्रम की अध्यक्षता मेरठ कॉलेज प्राचार्य प्रोफ़ेसर अंजलि मितल ने की उन्होंने कहा कि पहले हमें ख़ुद चुनाव के प्रति शिक्षित होना है तभी हम समाज में चुनावों के प्रति सच्ची जागरूकता फैला सकते हैं इस अवसर पर डीन मेरठ कॉलेज प्रोफ़ेसर सीमा पवार,IQAC कोऑर्डिनेटर प्रोफ़ेसर अर्चना प्रॉक्टर मेरठ कॉलेज प्रोफ़ेसर वीरेंद्र कुमार प्रोफ़ेसर योगेश कुमार उपस्थित रहे कार्यक्रम का संचालन प्रोफेसर पूनम सिंह ने किया उन्होंने विद्यार्थियों को संदेश दिया कि इस क्लब का उद्देश्य सभी विद्यार्थियों को मतदान के प्रति जागरूक करने के साथ उन्हें समाज के प्रत्येक तबके तक पहुँच गए समाज के लोगों को चुनाव के प्रति शिक्षित करना है इस अवसर पर विद्यार्थियों ने बढ़ चढ़कर कार्यक्रम में हिस्सा लिया कार्यक्रम को सफल बनाने में चुनावी साक्षरता क्लब के सभी सदस्यों का विशेष योगदान रहा है साथ ही इस क्लब के छात्र प्रतिनिधि शुभम शर्मा उजमा परवीन शिवी जया अग्रवाल राह्ल आहार आकाश चौहान का भी विशेष योगदान रहा नुक्कड़ नाटक को सफल बनाने में पल्लवी, खुशी, किनका, शिवांगी निशि, प्रियंका ,आशीष, राम मोनू ,कृष्णा ,सचिन और अजय आदि का योगदान रहा कार्यक्रम के समापन में प्राचार्या अंजली मित्तल ने सभी प्रतिभागियों को सर्टिफिकेट देकर सम्मानित किया और अपना आशीर्वाद दिया.