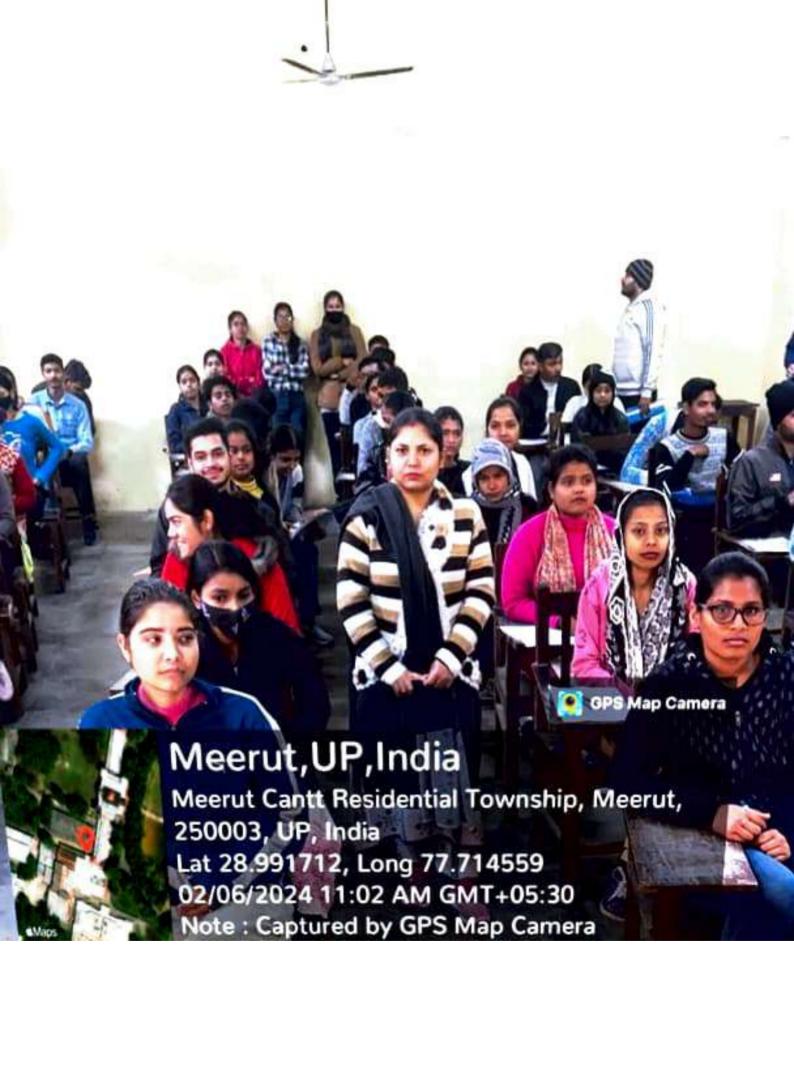

# छात्रों ने नुक्कड़ नाटक के जरिए चुनाव के लिए लोगों को किया जागरूक

धारा न्यूज संवाददाता, मेरठ

गुरुवार को मेरठ कॉलेज मेरठ के चनावी साक्षरता क्लब के तत्वावधान में चनावी जागरूकता कार्यक्रम के अंतर्गत मेरठ कॉलेज के विद्यार्थियों के द्वारा एक नुक्कड़ नाटक का आयोजन किया गया, जिसमें प्रभावशाली तरीके से चुनाव और चनाव से संबंधित जानकारी दी गई. साथ ही नुक्कड़ नाटक के माध्यम से उन्होंने विद्यार्थियों को संदेश दिया कि वह अपना कीमती बोट का प्रयोग सोच समझकर करे। साथ ही अपने आस पास के क्षेत्रों में चनाव के प्रति

#### ELECTORAL LITERACY CLUB MEERUT COLLEGE MEERUT REPORT

आज 14 मार्च 2024 को मेरठ कॉलेज मेरठ के चुनावी साक्षरता क्लब के तत्वावधान में चुनावी जागरूकता कार्यक्रम के अंतर्गत मेरठ कॉलेज के विद्यार्थियों के द्वारा एक नुक्कड़ नाटक का आयोजन किया गया जिसमें प्रभावशाली तरीक्रे से चुनाव और चुनाव से संबंधित जानकारी दी गई साथ ही नुक्कड़ नाटक के माध्यम से उन्होंने विद्यार्थियों को संदेश दिया कि वह अपना कीमती बोट का प्रयोग सोच समझकर करें साथ ही अपने आस पास के क्षेत्रों में चुनाव के प्रति जागरूकता फैलाये तभी सच्चे अर्थों में आप समाज सेवा करके देश की उन्निति में अपना सहयोग दे सकते हैं कार्यक्रम की अध्यक्षता मेरठ कॉलेज प्राचार्य प्रोफ़ेसर अंजलि मितल ने की उन्होंने कहा कि पहले हमें ख़ुद चुनाव के प्रति शिक्षित होना है तभी हम समाज में चुनावों के प्रति सच्ची जागरूकता फैला सकते हैं इस अवसर पर डीन मेरठ कॉलेज प्रोफ़ेसर सीमा पवार,IQAC कोऑर्डिनेटर प्रोफ़ेसर अर्चना प्रॉक्टर मेरठ कॉलेज प्रोफ़ेसर वीरेंद्र कुमार प्रोफ़ेसर योगेश कुमार उपस्थित रहे कार्यक्रम का संचालन प्रोफेसर पूनम सिंह ने किया उन्होंने विद्यार्थियों को संदेश दिया कि इस क्लब का उद्देश्य सभी विद्यार्थियों को मतदान के प्रति जागरूक करने के साथ उन्हें समाज के प्रत्येक तबके तक पहुँच गए समाज के लोगों को चुनाव के प्रति शिक्षित करना है इस अवसर पर विद्यार्थियों ने बढ़ चढ़कर कार्यक्रम में हिस्सा लिया कार्यक्रम को सफल बनाने में चुनावी साक्षरता क्लब के सभी सदस्यों का विशेष योगदान रहा है साथ ही इस क्लब के छात्र प्रतिनिधि शुभम शर्मा उजमा परवीन शिवी जया अग्रवाल राह्ल आहार आकाश चौहान का भी विशेष योगदान रहा नुक्कड़ नाटक को सफल बनाने में पल्लवी, खुशी, किनका, शिवांगी निशि, प्रियंका ,आशीष, राम मोनू ,कृष्णा ,सचिन और अजय आदि का योगदान रहा कार्यक्रम के समापन में प्राचार्या अंजली मित्तल ने सभी प्रतिभागियों को सर्टिफिकेट देकर सम्मानित किया और अपना आशीर्वाद दिया.