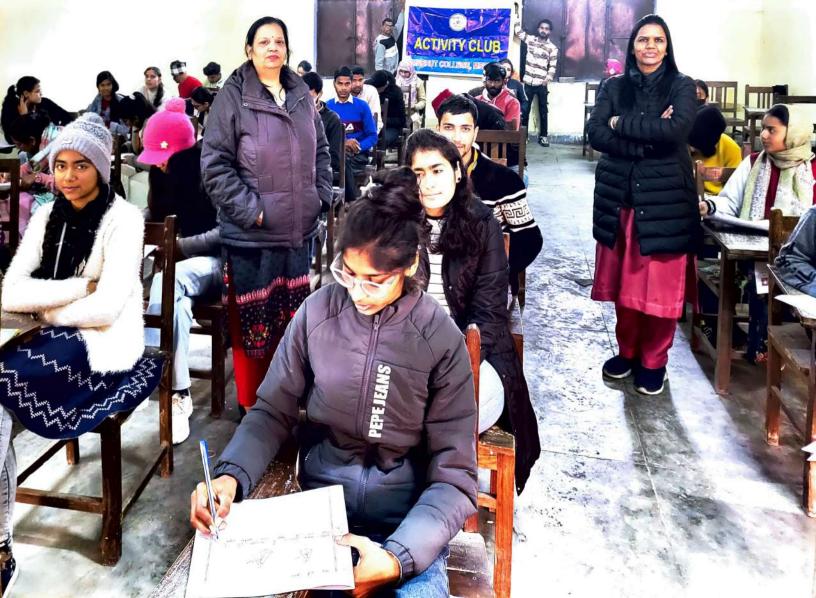

### नुक्कड़ नाटक से समझाया वोट का महत्व

मेरट: मेरट कालेज के चुनावी साक्षरता वलब ने चुनावी जागरूकता कार्यक्रम के अंतर्गत एक नुक्कड़ नाटक का आयोजन किया। नुक्कड़ नाटक के माध्यम से विद्यार्थियों को संदेश दिया कि वह अपना कीमती वोट का प्रयोग सोच समझकर करें। साथ ही अपने आसपास के क्षेत्रों में मतदान के प्रति जागरूकता फैलाएं।

कार्यक्रम की अध्यक्षता मेरट कालेज की प्राचार्य प्रो. अंजिल मित्तल ने की। क्लब के छात्र प्रतिनिधि शुभम शर्मा, उजमा परवीन, शिवी, जया अग्रवाल, राहुल, आकाश चौहान का विशेष योगदान रहा। नुक्कड़ नाटक में पल्लवी, खुशी, किनका, शिवांगी निशि, प्रियंका, आशीष, राम मोनू, कृष्णा, सचिन और अजय का योगदान रहा।

# छात्रों ने नुक्कड़ नाटक के जरिए चुनाव के लिए लोगों को किया जागरूक

धारा न्यूज संवाददाता, मेरठ

गुरुवार को मेरठ कॉलेज मेरठ के चनावी साक्षरता क्लब के तत्वावधान में चनावी जागरूकता कार्यक्रम के अंतर्गत मेरठ कॉलेज के विद्यार्थियों के द्वारा एक नुक्कड़ नाटक का आयोजन किया गया, जिसमें प्रभावशाली तरीके से चुनाव और चनाव से संबंधित जानकारी दी गई. साथ ही नुक्कड़ नाटक के माध्यम से उन्होंने विद्यार्थियों को संदेश दिया कि वह अपना कीमती बोट का प्रयोग सोच समझकर करे। साथ ही अपने आस पास के क्षेत्रों में चनाव के प्रति

उन्होंने कहा कि पहले हमें खुद चुनाव के प्रति शिक्षित होना है तभी हम समाज में चनावों के प्रति सच्ची

जागरूकता फैला सकते हैं। इस अवसर पर डीन मेरठ कॉलेज प्रोफेसर सीमा पवार. आंतरिक गुणवत्ता एवं सुनिश्चयन प्रकोष्ठ की समन्वयक प्रोफेसर अर्चना, प्रॉक्टर मेरठ कॉलेज प्रोफेसर वीरेंद्र कमार, प्रोफेसर कपिल कुमार प्रोफेस डॉ अमित कुमार प्रोफ़ेसर योगेश कुमार, प्रोफेसर अनुराधा सिंह, डॉ पंकज भारती डॉक्टर हरगुन डॉक्टर गौरव बिष्ट आदि उपस्थित रहे. कार्यक्रम

के साथ उन्हें समाज के प्रत्येक तबके तक तक पहुंच कर समाज के लोगों को चुनाव के प्रति शिक्षित करना है. इस अवसर पर विद्यार्थियों ने बढ चढकर कार्यक्रम में हिस्सा लिया. कार्यक्रम को सफल बनाने में चुनावी साक्षरता क्लब के सभी सदस्यों का विशेष योगदान रहा है. साथ ही इस क्लब के छात्र प्रतिनिधि शुभम शर्मा उजमा परवीन शिवी जया अग्रवाल राहल आहार आकाश चौहान का भी विशेष योगदान रहा नुक्कड़ नाटक को सफल बनाने में पल्लवी, खुशी, कनिका, शिवांगी निशि, प्रियंका ,आशीष, राम मोन् ,कष्णा ,सचिन और अजय आदि का योगदान रहा कार्यक्रम के समापन में प्राचार्या अंजली मित्तल ने सभी प्रतिभागियों को सर्टिफिकेट देकर सम्मानित