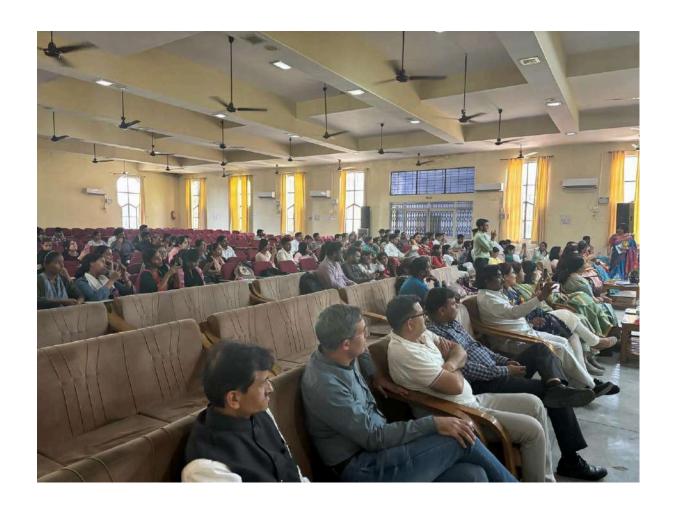

# 'आपका वोट कीमती है, सोच समझकर ही उपयोग करें '

PIC: DAINIK JAGRAN INEXT

मेरट कॉलेज में चुनावी साक्षरता क्लब के तत्वावघान में चला जागरूकता अभियान

#### meerut@inext.co.in

MEERUT (14 March): मेरठ कॉलेज के चुनावी साक्षरता क्लब के तत्वावधान में छात्रों ने नुक्कड़ नाटक के जरिए मतदान को लेकर जागरुकता फैलाई. इस दौरान चुनाव और उससे संबंधित जानकारी दी गई. इस दौरान यह संदेश दिया गया कि अपने कीमती वोट का सोच समझकर प्रयोग करें.

### नुक्कड़ नाटक से समझाया वोट का महत्व

मेरट: मेरट कालेज के चुनावी साक्षरता वलब ने चुनावी जागरूकता कार्यक्रम के अंतर्गत एक नुक्कड़ नाटक का आयोजन किया। नुक्कड़ नाटक के माध्यम से विद्यार्थियों को संदेश दिया कि वह अपना कीमती वोट का प्रयोग सोच समझकर करें। साथ ही अपने आसपास के क्षेत्रों में मतदान के प्रति जागरूकता फैलाएं।

# छात्रों ने नुक्कड़ नाटक के जरिए चुनाव के लिए लोगों को किया जागरूक

धारा न्यूज संवाददाता, मेरठ

गुरुवार को मेरठ कॉलेज मेरठ के चनावी साक्षरता क्लब के तत्वावधान में चनावी जागरूकता कार्यक्रम के अंतर्गत मेरठ कॉलेज के विद्यार्थियों के द्वारा एक नुक्कड़ नाटक का आयोजन किया गया, जिसमें प्रभावशाली तरीके से चुनाव और चनाव से संबंधित जानकारी दी गई. साथ ही नुक्कड़ नाटक के माध्यम से उन्होंने विद्यार्थियों को संदेश दिया कि वह अपना कीमती बोट का प्रयोग सोच समझकर करे। साथ ही अपने आस पास के क्षेत्रों में चनाव के प्रति

#### ELECTORAL LITERACY CLUB MEERUT COLLEGE MEERUT REPORT

आज 14 मार्च 2024 को मेरठ कॉलेज मेरठ के चुनावी साक्षरता क्लब के तत्वावधान में चुनावी जागरूकता कार्यक्रम के अंतर्गत मेरठ कॉलेज के विद्यार्थियों के द्वारा एक नुक्कड़ नाटक का आयोजन किया गया जिसमें प्रभावशाली तरीक्रे से चुनाव और चुनाव से संबंधित जानकारी दी गई साथ ही नुक्कड़ नाटक के माध्यम से उन्होंने विद्यार्थियों को संदेश दिया कि वह अपना कीमती बोट का प्रयोग सोच समझकर करें साथ ही अपने आस पास के क्षेत्रों में चुनाव के प्रति जागरूकता फैलाये तभी सच्चे अर्थों में आप समाज सेवा करके देश की उन्निति में अपना सहयोग दे सकते हैं कार्यक्रम की अध्यक्षता मेरठ कॉलेज प्राचार्य प्रोफ़ेसर अंजलि मितल ने की उन्होंने कहा कि पहले हमें ख़ुद चुनाव के प्रति शिक्षित होना है तभी हम समाज में चुनावों के प्रति सच्ची जागरूकता फैला सकते हैं इस अवसर पर डीन मेरठ कॉलेज प्रोफ़ेसर सीमा पवार,IQAC कोऑर्डिनेटर प्रोफ़ेसर अर्चना प्रॉक्टर मेरठ कॉलेज प्रोफ़ेसर वीरेंद्र कुमार प्रोफ़ेसर योगेश कुमार उपस्थित रहे कार्यक्रम का संचालन प्रोफेसर पूनम सिंह ने किया उन्होंने विद्यार्थियों को संदेश दिया कि इस क्लब का उद्देश्य सभी विद्यार्थियों को मतदान के प्रति जागरूक करने के साथ उन्हें समाज के प्रत्येक तबके तक पहुँच गए समाज के लोगों को चुनाव के प्रति शिक्षित करना है इस अवसर पर विद्यार्थियों ने बढ़ चढ़कर कार्यक्रम में हिस्सा लिया कार्यक्रम को सफल बनाने में चुनावी साक्षरता क्लब के सभी सदस्यों का विशेष योगदान रहा है साथ ही इस क्लब के छात्र प्रतिनिधि शुभम शर्मा उजमा परवीन शिवी जया अग्रवाल राह्ल आहार आकाश चौहान का भी विशेष योगदान रहा नुक्कड़ नाटक को सफल बनाने में पल्लवी, खुशी, किनका, शिवांगी निशि, प्रियंका ,आशीष, राम मोनू ,कृष्णा ,सचिन और अजय आदि का योगदान रहा कार्यक्रम के समापन में प्राचार्या अंजली मित्तल ने सभी प्रतिभागियों को सर्टिफिकेट देकर सम्मानित किया और अपना आशीर्वाद दिया.