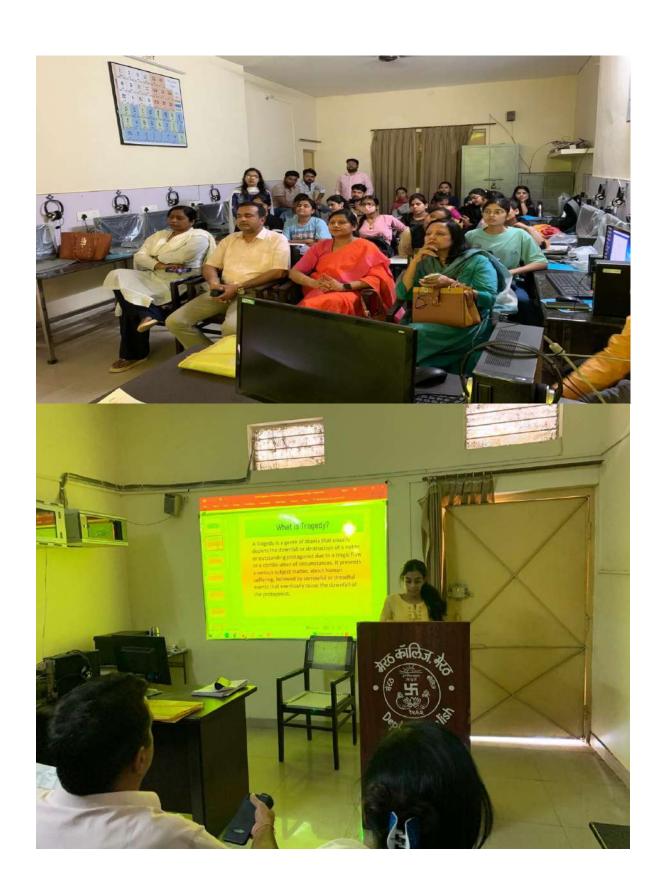

### नुक्कड़ नाटक से समझाया वोट का महत्व

मेरट: मेरट कालेज के चुनावी साक्षरता वलब ने चुनावी जागरूकता कार्यक्रम के अंतर्गत एक नुक्कड़ नाटक का आयोजन किया। नुक्कड़ नाटक के माध्यम से विद्यार्थियों को संदेश दिया कि वह अपना कीमती वोट का प्रयोग सोच समझकर करें। साथ ही अपने आसपास के क्षेत्रों में मतदान के प्रति जागरूकता फैलाएं।

# छात्रों ने नुक्कड़ नाटक के जरिए चुनाव के लिए लोगों को किया जागरूक

धारा न्यूज संवाददाता, मेरठ

गुरुवार को मेरठ कॉलेज मेरठ के चनावी साक्षरता क्लब के तत्वावधान में चनावी जागरूकता कार्यक्रम के अंतर्गत मेरठ कॉलेज के विद्यार्थियों के द्वारा एक नुक्कड़ नाटक का आयोजन किया गया, जिसमें प्रभावशाली तरीके से चुनाव और चनाव से संबंधित जानकारी दी गई. साथ ही नुक्कड़ नाटक के माध्यम से उन्होंने विद्यार्थियों को संदेश दिया कि वह अपना कीमती बोट का प्रयोग सोच समझकर करे। साथ ही अपने आस पास के क्षेत्रों में चनाव के प्रति

#### ELECTORAL LITERACY CLUB MEERUT COLLEGE MEERUT REPORT

आज 14 मार्च 2024 को मेरठ कॉलेज मेरठ के चुनावी साक्षरता क्लब के तत्वावधान में चुनावी जागरूकता कार्यक्रम के अंतर्गत मेरठ कॉलेज के विद्यार्थियों के द्वारा एक नुक्कड़ नाटक का आयोजन किया गया जिसमें प्रभावशाली तरीक्रे से चुनाव और चुनाव से संबंधित जानकारी दी गई साथ ही नुक्कड़ नाटक के माध्यम से उन्होंने विद्यार्थियों को संदेश दिया कि वह अपना कीमती बोट का प्रयोग सोच समझकर करें साथ ही अपने आस पास के क्षेत्रों में चुनाव के प्रति जागरूकता फैलाये तभी सच्चे अर्थों में आप समाज सेवा करके देश की उन्निति में अपना सहयोग दे सकते हैं कार्यक्रम की अध्यक्षता मेरठ कॉलेज प्राचार्य प्रोफ़ेसर अंजलि मितल ने की उन्होंने कहा कि पहले हमें ख़ुद चुनाव के प्रति शिक्षित होना है तभी हम समाज में चुनावों के प्रति सच्ची जागरूकता फैला सकते हैं इस अवसर पर डीन मेरठ कॉलेज प्रोफ़ेसर सीमा पवार,IQAC कोऑर्डिनेटर प्रोफ़ेसर अर्चना प्रॉक्टर मेरठ कॉलेज प्रोफ़ेसर वीरेंद्र कुमार प्रोफ़ेसर योगेश कुमार उपस्थित रहे कार्यक्रम का संचालन प्रोफेसर पूनम सिंह ने किया उन्होंने विद्यार्थियों को संदेश दिया कि इस क्लब का उद्देश्य सभी विद्यार्थियों को मतदान के प्रति जागरूक करने के साथ उन्हें समाज के प्रत्येक तबके तक पहुँच गए समाज के लोगों को चुनाव के प्रति शिक्षित करना है इस अवसर पर विद्यार्थियों ने बढ़ चढ़कर कार्यक्रम में हिस्सा लिया कार्यक्रम को सफल बनाने में चुनावी साक्षरता क्लब के सभी सदस्यों का विशेष योगदान रहा है साथ ही इस क्लब के छात्र प्रतिनिधि शुभम शर्मा उजमा परवीन शिवी जया अग्रवाल राह्ल आहार आकाश चौहान का भी विशेष योगदान रहा नुक्कड़ नाटक को सफल बनाने में पल्लवी, खुशी, किनका, शिवांगी निशि, प्रियंका ,आशीष, राम मोनू ,कृष्णा ,सचिन और अजय आदि का योगदान रहा कार्यक्रम के समापन में प्राचार्या अंजली मित्तल ने सभी प्रतिभागियों को सर्टिफिकेट देकर सम्मानित किया और अपना आशीर्वाद दिया.