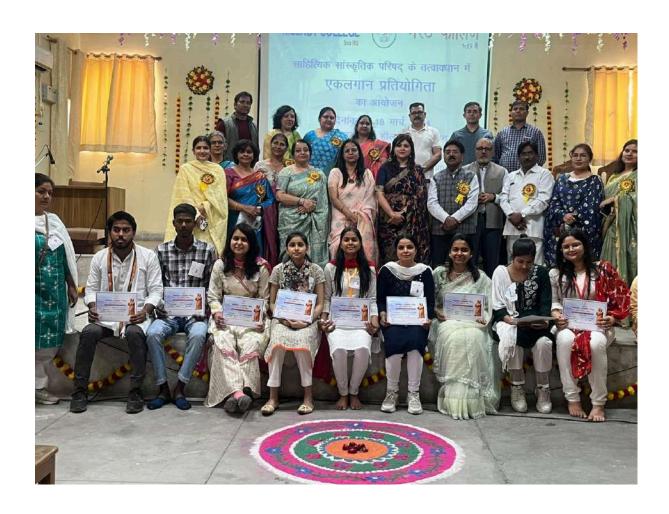

# 'आपका वोट कीमती है, सोच समझकर ही उपयोग करें '

PIC: DAINIK JAGRAN INEXT

मेरट कॉलेज में चुनावी साक्षरता क्लब के तत्वावघान में चला जागरूकता अभियान

#### meerut@inext.co.in

MEERUT (14 March): मेरठ कॉलेज के चुनावी साक्षरता क्लब के तत्वावधान में छात्रों ने नुक्कड़ नाटक के जरिए मतदान को लेकर जागरुकता फैलाई. इस दौरान चुनाव और उससे संबंधित जानकारी दी गई. इस दौरान यह संदेश दिया गया कि अपने कीमती वोट का सोच समझकर प्रयोग करें.

### नुक्कड़ नाटक से समझाया वोट का महत्व

मेरट: मेरट कालेज के चुनावी साक्षरता वलब ने चुनावी जागरूकता कार्यक्रम के अंतर्गत एक नुक्कड़ नाटक का आयोजन किया। नुक्कड़ नाटक के माध्यम से विद्यार्थियों को संदेश दिया कि वह अपना कीमती वोट का प्रयोग सोच समझकर करें। साथ ही अपने आसपास के क्षेत्रों में मतदान के प्रति जागरूकता फैलाएं।

# छात्रों ने नुक्कड़ नाटक के जरिए चुनाव के लिए लोगों को किया जागरूक

धारा न्यूज संवाददाता, मेरठ

गुरुवार को मेरठ कॉलेज मेरठ के चनावी साक्षरता क्लब के तत्वावधान में चनावी जागरूकता कार्यक्रम के अंतर्गत मेरठ कॉलेज के विद्यार्थियों के द्वारा एक नुक्कड़ नाटक का आयोजन किया गया, जिसमें प्रभावशाली तरीके से चुनाव और चनाव से संबंधित जानकारी दी गई. साथ ही नुक्कड़ नाटक के माध्यम से उन्होंने विद्यार्थियों को संदेश दिया कि वह अपना कीमती बोट का प्रयोग सोच समझकर करे। साथ ही अपने आस पास के क्षेत्रों में चनाव के प्रति

#### ELECTORAL LITERACY CLUB MEERUT COLLEGE MEERUT REPORT

आज 14 मार्च 2024 को मेरठ कॉलेज मेरठ के चुनावी साक्षरता क्लब के तत्वावधान में चुनावी जागरूकता कार्यक्रम के अंतर्गत मेरठ कॉलेज के विद्यार्थियों के द्वारा एक नुक्कड़ नाटक का आयोजन किया गया जिसमें प्रभावशाली तरीक्रे से चुनाव और चुनाव से संबंधित जानकारी दी गई साथ ही नुक्कड़ नाटक के माध्यम से उन्होंने विद्यार्थियों को संदेश दिया कि वह अपना कीमती बोट का प्रयोग सोच समझकर करें साथ ही अपने आस पास के क्षेत्रों में चुनाव के प्रति जागरूकता फैलाये तभी सच्चे अर्थों में आप समाज सेवा करके देश की उन्निति में अपना सहयोग दे सकते हैं कार्यक्रम की अध्यक्षता मेरठ कॉलेज प्राचार्य प्रोफ़ेसर अंजलि मितल ने की उन्होंने कहा कि पहले हमें ख़ुद चुनाव के प्रति शिक्षित होना है तभी हम समाज में चुनावों के प्रति सच्ची जागरूकता फैला सकते हैं इस अवसर पर डीन मेरठ कॉलेज प्रोफ़ेसर सीमा पवार,IQAC कोऑर्डिनेटर प्रोफ़ेसर अर्चना प्रॉक्टर मेरठ कॉलेज प्रोफ़ेसर वीरेंद्र कुमार प्रोफ़ेसर योगेश कुमार उपस्थित रहे कार्यक्रम का संचालन प्रोफेसर पूनम सिंह ने किया उन्होंने विद्यार्थियों को संदेश दिया कि इस क्लब का उद्देश्य सभी विद्यार्थियों को मतदान के प्रति जागरूक करने के साथ उन्हें समाज के प्रत्येक तबके तक पहुँच गए समाज के लोगों को चुनाव के प्रति शिक्षित करना है इस अवसर पर विद्यार्थियों ने बढ़ चढ़कर कार्यक्रम में हिस्सा लिया कार्यक्रम को सफल बनाने में चुनावी साक्षरता क्लब के सभी सदस्यों का विशेष योगदान रहा है साथ ही इस क्लब के छात्र प्रतिनिधि शुभम शर्मा उजमा परवीन शिवी जया अग्रवाल राह्ल आहार आकाश चौहान का भी विशेष योगदान रहा नुक्कड़ नाटक को सफल बनाने में पल्लवी, खुशी, किनका, शिवांगी निशि, प्रियंका ,आशीष, राम मोनू ,कृष्णा ,सचिन और अजय आदि का योगदान रहा कार्यक्रम के समापन में प्राचार्या अंजली मित्तल ने सभी प्रतिभागियों को सर्टिफिकेट देकर सम्मानित किया और अपना आशीर्वाद दिया.