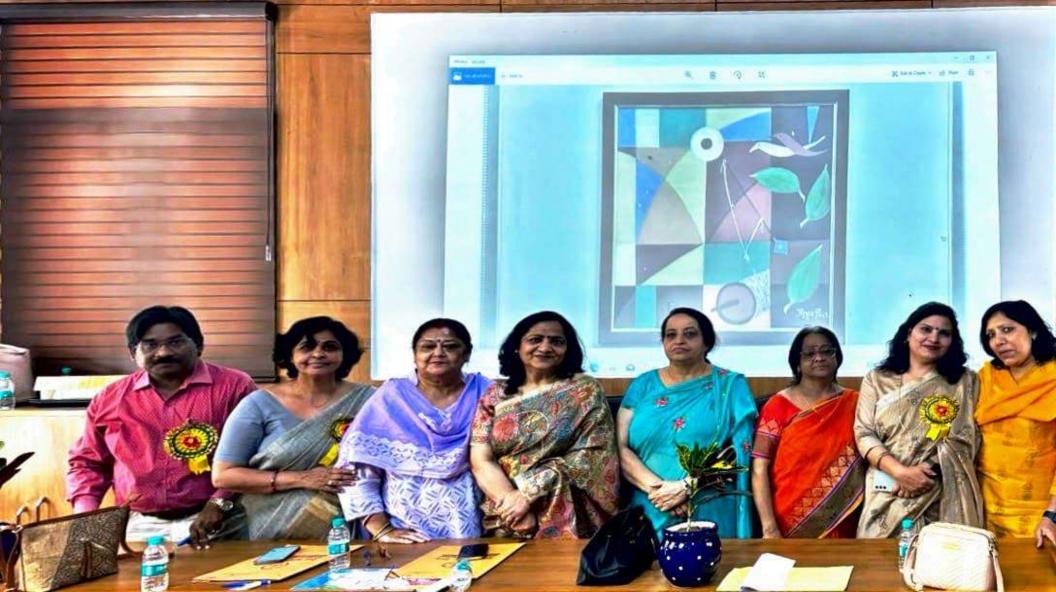

### ये लोग रहे मौजूद

इस अवसर पर डीन मेरठ कॉलेज प्रो. सीमा पवार, आंतरिक गुणवत्ता एवं सुनिश्चयन प्रकोष्ठ की समन्वयक प्रो. अर्चना,

#### जरूर शिक्षित हों

कार्यक्रम की अध्यक्षता मेरठ कॉलेज प्रिंसिपल प्रो. अंजलि मित्तल ने की. उन्होंने कहा कि पहले हमें खुद चुनाव के प्रति शिक्षित होना है तभी हम समाज में चुनावों के प्रति सच्ची जागरूकता फैला सकते हैं.

प्रॉक्टर मेरठ कॉलेज प्रो. वीरेंद्र कुमार, प्रो.किपल कुमार प्रोफेस डॉ. अमित कुमार, प्रो. योगेश कुमार, प्रो. अनुराधा सिंह, डॉ. पंकज भारती डॉ. हरगुन डॉ. गौरव बिष्ट आदि उपस्थित रहे. कार्यक्रम का संचालन एवं नुक्कड़ नाटक का निर्देशन प्रो. पूनम सिंह ने किया. इस अवसर पर क्लब के छात्र प्रतिनिधि शुभम शर्मा, उजमा परवीन, शिवी, जया अग्रवाल आदि ने योगदान दिया.

उन्होंने कहा कि पहले हमें खुद चुनाव के प्रति शिक्षित होना है तभी हम समाज में चनावों के प्रति सच्ची

जागरूकता फैला सकते हैं। इस अवसर पर डीन मेरठ कॉलेज प्रोफेसर सीमा पवार. आंतरिक गुणवत्ता एवं सुनिश्चयन प्रकोष्ठ की समन्वयक प्रोफेसर अर्चना, प्रॉक्टर मेरठ कॉलेज प्रोफेसर वीरेंद्र कमार, प्रोफेसर कपिल कुमार प्रोफेस डॉ अमित कुमार प्रोफ़ेसर योगेश कुमार, प्रोफेसर अनुराधा सिंह, डॉ पंकज भारती डॉक्टर हरगुन डॉक्टर गौरव बिष्ट आदि उपस्थित रहे. कार्यक्रम