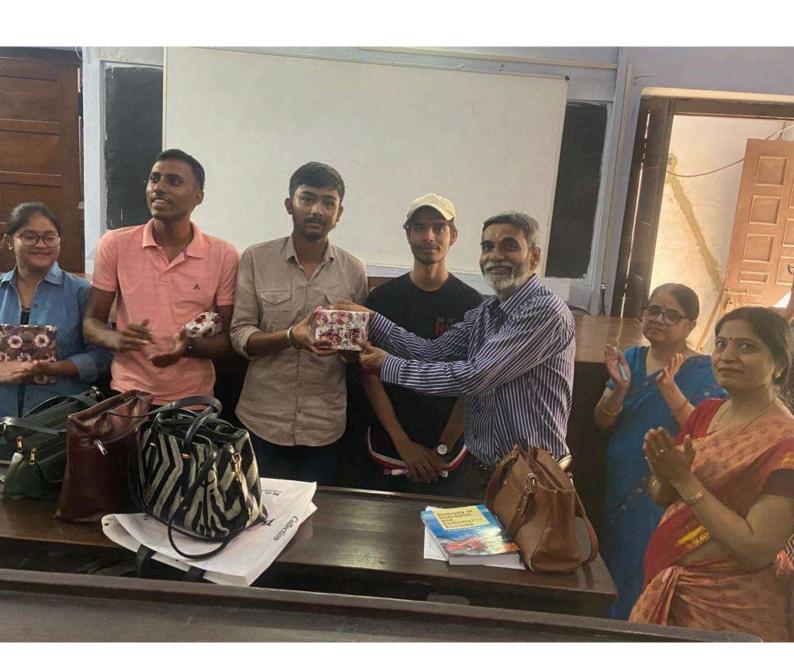

प्रॉक्टर मेरठ कॉलेज प्रो. वीरेंद्र कुमार, प्रो.किपल कुमार प्रोफेस डॉ. अमित कुमार, प्रो. योगेश कुमार, प्रो. अनुराधा सिंह, डॉ. पंकज भारती डॉ. हरगुन डॉ. गौरव बिष्ट आदि उपस्थित रहे. कार्यक्रम का संचालन एवं नुक्कड़ नाटक का निर्देशन प्रो. पूनम सिंह ने किया. इस अवसर पर क्लब के छात्र प्रतिनिधि शुभम शर्मा, उजमा परवीन, शिवी, जया अग्रवाल आदि ने योगदान दिया.

कार्यक्रम की अध्यक्षता मेरट कालेज की प्राचार्य प्रो. अंजिल मित्तल ने की। क्लब के छात्र प्रतिनिधि शुभम शर्मा, उजमा परवीन, शिवी, जया अग्रवाल, राहुल, आकाश चौहान का विशेष योगदान रहा। नुक्कड़ नाटक में पल्लवी, खुशी, किनका, शिवांगी निशि, प्रियंका, आशीष, राम मोनू, कृष्णा, सचिन और अजय का योगदान रहा।

के साथ उन्हें समाज के प्रत्येक तबके तक तक पहुंच कर समाज के लोगों को चुनाव के प्रति शिक्षित करना है. इस अवसर पर विद्यार्थियों ने बढ चढकर कार्यक्रम में हिस्सा लिया. कार्यक्रम को सफल बनाने में चुनावी साक्षरता क्लब के सभी सदस्यों का विशेष योगदान रहा है. साथ ही इस क्लब के छात्र प्रतिनिधि शुभम शर्मा उजमा परवीन शिवी जया अग्रवाल राहल आहार आकाश चौहान का भी विशेष योगदान रहा नुक्कड़ नाटक को सफल बनाने में पल्लवी, खुशी, कनिका, शिवांगी निशि, प्रियंका ,आशीष, राम मोन् ,कष्णा ,सचिन और अजय आदि का योगदान रहा कार्यक्रम के समापन में प्राचार्या अंजली मित्तल ने सभी प्रतिभागियों को सर्टिफिकेट देकर सम्मानित

#### ELECTORAL LITERACY CLUB MEERUT COLLEGE MEERUT REPORT

आज 14 मार्च 2024 को मेरठ कॉलेज मेरठ के चुनावी साक्षरता क्लब के तत्वावधान में चुनावी जागरूकता कार्यक्रम के अंतर्गत मेरठ कॉलेज के विद्यार्थियों के द्वारा एक नुक्कड़ नाटक का आयोजन किया गया जिसमें प्रभावशाली तरीक्रे से चुनाव और चुनाव से संबंधित जानकारी दी गई साथ ही नुक्कड़ नाटक के माध्यम से उन्होंने विद्यार्थियों को संदेश दिया कि वह अपना कीमती बोट का प्रयोग सोच समझकर करें साथ ही अपने आस पास के क्षेत्रों में चुनाव के प्रति जागरूकता फैलाये तभी सच्चे अर्थों में आप समाज सेवा करके देश की उन्निति में अपना सहयोग दे सकते हैं कार्यक्रम की अध्यक्षता मेरठ कॉलेज प्राचार्य प्रोफ़ेसर अंजलि मितल ने की उन्होंने कहा कि पहले हमें ख़ुद चुनाव के प्रति शिक्षित होना है तभी हम समाज में चुनावों के प्रति सच्ची जागरूकता फैला सकते हैं इस अवसर पर डीन मेरठ कॉलेज प्रोफ़ेसर सीमा पवार,IQAC कोऑर्डिनेटर प्रोफ़ेसर अर्चना प्रॉक्टर मेरठ कॉलेज प्रोफ़ेसर वीरेंद्र कुमार प्रोफ़ेसर योगेश कुमार उपस्थित रहे कार्यक्रम का संचालन प्रोफेसर पूनम सिंह ने किया उन्होंने विद्यार्थियों को संदेश दिया कि इस क्लब का उद्देश्य सभी विद्यार्थियों को मतदान के प्रति जागरूक करने के साथ उन्हें समाज के प्रत्येक तबके तक पहुँच गए समाज के लोगों को चुनाव के प्रति शिक्षित करना है इस अवसर पर विद्यार्थियों ने बढ़ चढ़कर कार्यक्रम में हिस्सा लिया कार्यक्रम को सफल बनाने में चुनावी साक्षरता क्लब के सभी सदस्यों का विशेष योगदान रहा है साथ ही इस क्लब के छात्र प्रतिनिधि शुभम शर्मा उजमा परवीन शिवी जया अग्रवाल राह्ल आहार आकाश चौहान का भी विशेष योगदान रहा नुक्कड़ नाटक को सफल बनाने में पल्लवी, खुशी, किनका, शिवांगी निशि, प्रियंका ,आशीष, राम मोनू ,कृष्णा ,सचिन और अजय आदि का योगदान रहा कार्यक्रम के समापन में प्राचार्या अंजली मित्तल ने सभी प्रतिभागियों को सर्टिफिकेट देकर सम्मानित किया और अपना आशीर्वाद दिया.